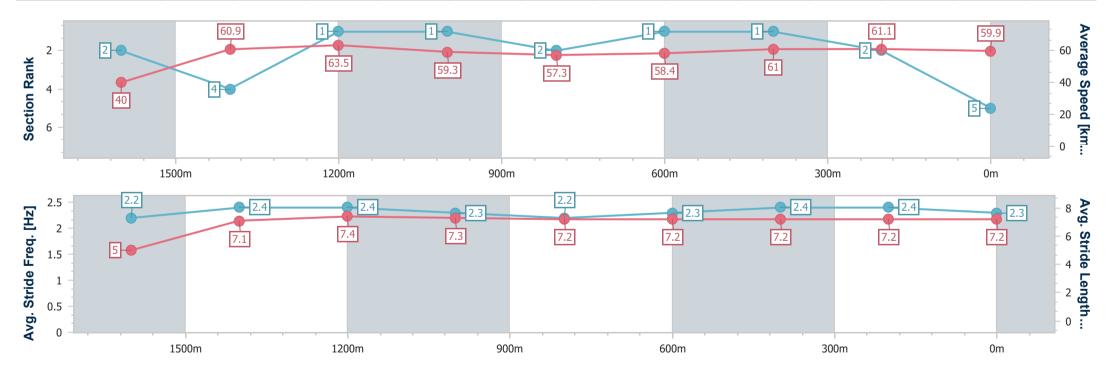

| Section                | Overall                  | 1600m                    | 1400m                    | 1200m                    | 1000m                    | 800m                     | 600m                     | 400m                     | 200m                     |  |  |
|------------------------|--------------------------|--------------------------|--------------------------|--------------------------|--------------------------|--------------------------|--------------------------|--------------------------|--------------------------|--|--|
| Section Times          | 1:44.41 [1]<br>(0:09.08) | 1:35.33 [4]<br>(0:11.88) | 1:23.45 [3]<br>(0:11.62) | 1:11.83 [3]<br>(0:12.22) | 0:59.61 [3]<br>(0:12.57) | 0:47.04 [3]<br>(0:12.37) | 0:34.67 [3]<br>(0:11.71) | 0:22.96 [2]<br>(0:11.40) | 0:11.56 [1]<br>(0:11.56) |  |  |
| Average Speed [km/h]   | 39.7                     | 61.1                     | 62.0                     | 58.9                     | 57.4                     | 58.4                     | 62.0                     | 63.3                     | 62.3                     |  |  |
| Top Speed [km/h]       | 60.7                     | 62.6                     | 64.5                     | 60.7                     | 58.6                     | 61.2                     | 63.1                     | 64.6                     | 64.1                     |  |  |
| Avg. Dist. to Rail [m] | 2.8                      | 1.5                      | 0.4                      | 0.8                      | 0.6                      | 0.9                      | 1.5                      | 2.9                      | 2.7                      |  |  |
| Avg. Stride Freq. [Hz] | 2.2                      | 2.4                      | 2.4                      | 2.3                      | 2.3                      | 2.3                      | 2.4                      | 2.4                      | 2.4                      |  |  |
| Avg. Stride Length [m] | 5.0                      | 7.0                      | 7.1                      | 7.1                      | 6.9                      | 7.0                      | 7.2                      | 7.2                      | 7.3                      |  |  |