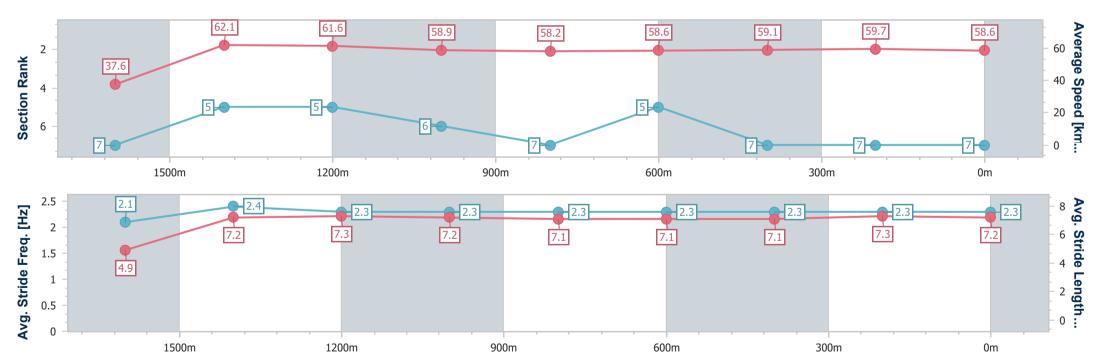

| Section                | Overall                  | 1600m                    | 1400m                    | 1200m                    | 1000m                    | 800m                     | 600m                     | 400m                     | 200m                     |  |  |
|------------------------|--------------------------|--------------------------|--------------------------|--------------------------|--------------------------|--------------------------|--------------------------|--------------------------|--------------------------|--|--|
| Section Times          | 1:46.64 [7]<br>(0:09.58) | 1:37.06 [7]<br>(0:11.68) | 1:25.38 [5]<br>(0:11.70) | 1:13.68 [5]<br>(0:12.22) | 1:01.46 [6]<br>(0:12.45) | 0:49.01 [7]<br>(0:12.35) | 0:36.66 [5]<br>(0:12.32) | 0:24.34 [7]<br>(0:12.06) | 0:12.28 [7]<br>(0:12.28) |  |  |
| Average Speed [km/h]   | 37.6                     | 62.1                     | 61.6                     | 58.9                     | 58.2                     | 58.6                     | 59.1                     | 59.7                     | 58.6                     |  |  |
| Top Speed [km/h]       | 60.9                     | 63.0                     | 64.4                     | 60.2                     | 59.7                     | 59.3                     | 60.1                     | 60.6                     | 59.4                     |  |  |
| Avg. Dist. to Rail [m] | 5.7                      | 1.6                      | 1.2                      | 1.5                      | 1.1                      | 1.6                      | 1.7                      | 2.4                      | 6.1                      |  |  |
| Avg. Stride Freq. [Hz] | 2.1                      | 2.4                      | 2.3                      | 2.3                      | 2.3                      | 2.3                      | 2.3                      | 2.3                      | 2.3                      |  |  |
| Avg. Stride Length [m] | 4.9                      | 7.2                      | 7.3                      | 7.2                      | 7.1                      | 7.1                      | 7.1                      | 7.3                      | 7.2                      |  |  |