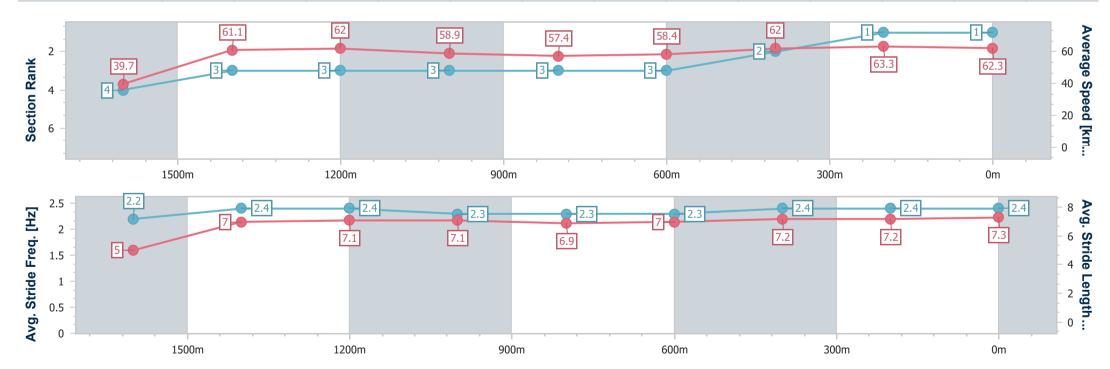

#### **Aquis Park Gold Coast QLD Professional**

Race 3: LES KELLY PREMIERSHIP TRAINER OF THE YEAR
Maiden Plate - 1700m

30 November 2022 - 14:28

Track Rating: Good 4, Weather: Overcast, Rail Position: +1m 950m-350m +1m Cutaway True Remainder

| Section                | Overall                  | 1600m                    | 1400m                    | 1200m                    | 1000m                    | 800m                     | 600m                     | 400m                     | 200m                     |  |  |
|------------------------|--------------------------|--------------------------|--------------------------|--------------------------|--------------------------|--------------------------|--------------------------|--------------------------|--------------------------|--|--|
| Section Times          | 1:44.41 [1]<br>(0:09.08) | 1:35.33 [4]<br>(0:11.88) | 1:23.45 [3]<br>(0:11.62) | 1:11.83 [3]<br>(0:12.22) | 0:59.61 [3]<br>(0:12.57) | 0:47.04 [3]<br>(0:12.37) | 0:34.67 [3]<br>(0:11.71) | 0:22.96 [2]<br>(0:11.40) | 0:11.56 [1]<br>(0:11.56) |  |  |
| Average Speed [km/h]   | 39.7                     | 61.1                     | 62.0                     | 58.9                     | 57.4                     | 58.4                     | 62.0                     | 63.3                     | 62.3                     |  |  |
| Top Speed [km/h]       | 60.7                     | 62.6                     | 64.5                     | 60.7                     | 58.6                     | 61.2                     | 63.1                     | 64.6                     | 64.1                     |  |  |
| Avg. Dist. to Rail [m] | 2.8                      | 1.5                      | 0.4                      | 0.8                      | 0.6                      | 0.9                      | 1.5                      | 2.9                      | 2.7                      |  |  |
| Avg. Stride Freq. [Hz] | 2.2                      | 2.4                      | 2.4                      | 2.3                      | 2.3                      | 2.3                      | 2.4                      | 2.4                      | 2.4                      |  |  |
| Avg. Stride Length [m] | 5.0                      | 7.0                      | 7.1                      | 7.1                      | 6.9                      | 7.0                      | 7.2                      | 7.2                      | 7.3                      |  |  |