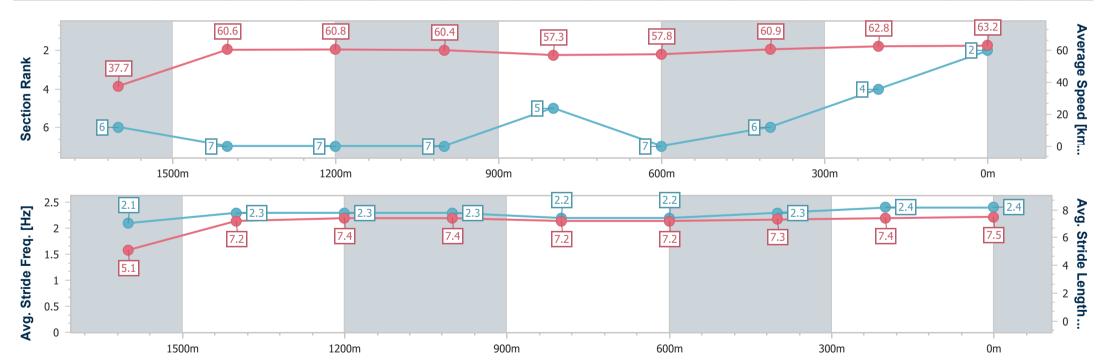

Report Created: Wed 30 November 2022 14:58 GMT+10

[] Ranking at each section and finish

-:--- No data available at this section

NA No data available

Page 3/9

| Horse/Jockey Name              | Cairdeas          |
|--------------------------------|-------------------|
| Final Rank                     | 2                 |
| Fastest Section Time (Section) | 0:09.57 (Overall) |
| Top Speed [km/h] (Section)     | 64.9 (400m)       |
| Race State                     | Finished          |

Race 3: LES KELLY PREMIERSHIP TRAINER OF THE YEAR
Maiden Plate - 1700m

30 November 2022 - 14:28

Track Rating: Good 4, Weather: Overcast, Rail Position: +1m 950m-350m +1m Cutaway True Remainder

| Section                | Overall                  | 1600m                    | 1400m                    | 1200m                    | 1000m                    | 800m                     | 600m                     | 400m                     | 200m                     |  |  |
|------------------------|--------------------------|--------------------------|--------------------------|--------------------------|--------------------------|--------------------------|--------------------------|--------------------------|--------------------------|--|--|
| Section Times          | 1:44.61 [2]<br>(0:09.57) | 1:35.04 [6]<br>(0:11.90) | 1:23.14 [7]<br>(0:11.81) | 1:11.33 [7]<br>(0:11.93) | 0:59.40 [7]<br>(0:12.43) | 0:46.97 [5]<br>(0:12.40) | 0:34.57 [7]<br>(0:11.70) | 0:22.87 [6]<br>(0:11.47) | 0:11.40 [4]<br>(0:11.40) |  |  |
| Average Speed [km/h]   | 37.7                     | 60.6                     | 60.8                     | 60.4                     | 57.3                     | 57.8                     | 60.9                     | 62.8                     | 63.2                     |  |  |
| Top Speed [km/h]       | 60.2                     | 62.1                     | 62.7                     | 61.5                     | 59.0                     | 59.2                     | 63.1                     | 64.9                     | 64.8                     |  |  |
| Avg. Dist. to Rail [m] | 3.5                      | 0.7                      | 0.5                      | 0.9                      | 1.8                      | 1.4                      | 1.5                      | 2.1                      | 5.2                      |  |  |
| Avg. Stride Freq. [Hz] | 2.1                      | 2.3                      | 2.3                      | 2.3                      | 2.2                      | 2.2                      | 2.3                      | 2.4                      | 2.4                      |  |  |
| Avg. Stride Length [m] | 5.1                      | 7.2                      | 7.4                      | 7.4                      | 7.2                      | 7.2                      | 7.3                      | 7.4                      | 7.5                      |  |  |