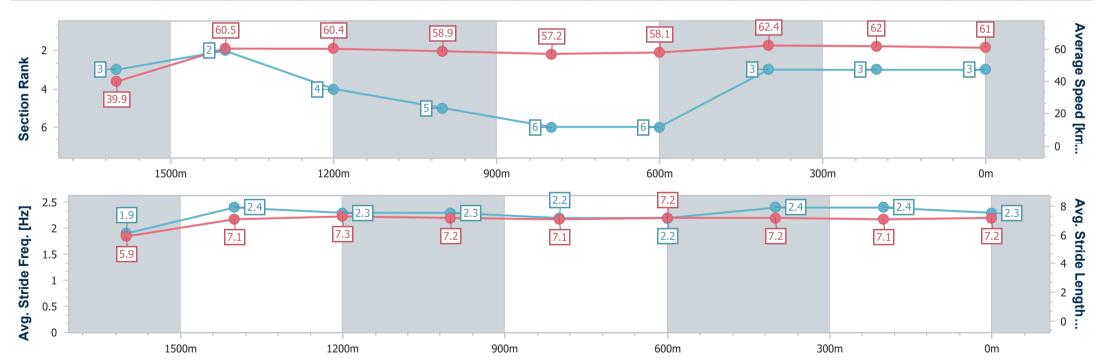

Report Created: Wed 30 November 2022 14:58 GMT+10

[] Ranking at each section and finish

-:--- No data available at this section

NA No data available

Page 4/9

| Horse/Jockey Name              | Enunciation       |
|--------------------------------|-------------------|
| Final Rank                     | 3                 |
| Fastest Section Time (Section) | 0:09.02 (Overall) |
| Top Speed [km/h] (Section)     | 63.8 (400m)       |
| Race State                     | Finished          |

Race 3: LES KELLY PREMIERSHIP TRAINER OF THE YEAR
Maiden Plate - 1700m

30 November 2022 - 14:28

Track Rating: Good 4, Weather: Overcast, Rail Position: +1m 950m-350m +1m Cutaway True Remainder

| Section                | Overall                  | 1600m                    | 1400m                    | 1200m                    | 1000m                    | 800m                     | 600m                     | 400m                     | 200m                     |  |  |
|------------------------|--------------------------|--------------------------|--------------------------|--------------------------|--------------------------|--------------------------|--------------------------|--------------------------|--------------------------|--|--|
| Section Times          | 1:44.98 [3]<br>(0:09.02) | 1:35.96 [3]<br>(0:11.91) | 1:24.05 [2]<br>(0:11.91) | 1:12.14 [4]<br>(0:12.21) | 0:59.93 [5]<br>(0:12.60) | 0:47.33 [6]<br>(0:12.39) | 0:34.94 [6]<br>(0:11.53) | 0:23.41 [3]<br>(0:11.62) | 0:11.79 [3]<br>(0:11.79) |  |  |
| Average Speed [km/h]   | 39.9                     | 60.5                     | 60.4                     | 58.9                     | 57.2                     | 58.1                     | 62.4                     | 62.0                     | 61.0                     |  |  |
| Top Speed [km/h]       | 60.6                     | 62.5                     | 61.9                     | 60.8                     | 58.4                     | 59.3                     | 63.7                     | 63.8                     | 62.6                     |  |  |
| Avg. Dist. to Rail [m] | 1.6                      | 0.5                      | 0.4                      | 0.6                      | 0.3                      | 0.3                      | 0.5                      | 1.8                      | 3.1                      |  |  |
| Avg. Stride Freq. [Hz] | 1.9                      | 2.4                      | 2.3                      | 2.3                      | 2.2                      | 2.2                      | 2.4                      | 2.4                      | 2.3                      |  |  |
| Avg. Stride Length [m] | 5.9                      | 7.1                      | 7.3                      | 7.2                      | 7.1                      | 7.2                      | 7.2                      | 7.1                      | 7.2                      |  |  |