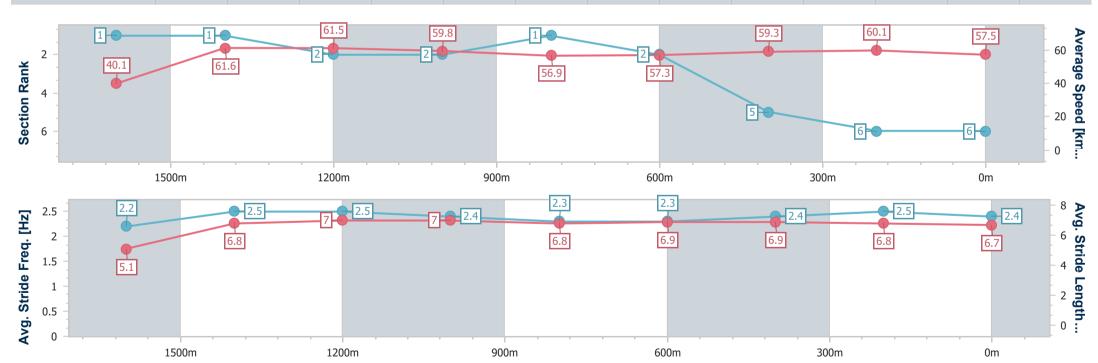

Race 3: LES KELLY PREMIERSHIP TRAINER OF THE YEAR
Maiden Plate - 1700m

30 November 2022 - 14:28

Track Rating: Good 4, Weather: Overcast, Rail Position: +1m 950m-350m +1m Cutaway True Remainder

| Section                | Overall                  | 1600m                    | 1400m                    | 1200m                    | 1000m                    | 800m                     | 600m                     | 400m                     | 200m                     |  |  |
|------------------------|--------------------------|--------------------------|--------------------------|--------------------------|--------------------------|--------------------------|--------------------------|--------------------------|--------------------------|--|--|
| Section Times          | 1:46.10 [6]<br>(0:08.96) | 1:37.14 [1]<br>(0:11.89) | 1:25.25 [1]<br>(0:11.73) | 1:13.52 [2]<br>(0:12.03) | 1:01.49 [2]<br>(0:12.55) | 0:48.94 [1]<br>(0:12.48) | 0:36.46 [2]<br>(0:11.98) | 0:24.48 [5]<br>(0:11.95) | 0:12.53 [6]<br>(0:12.53) |  |  |
| Average Speed [km/h]   | 40.1                     | 61.6                     | 61.5                     | 59.8                     | 56.9                     | 57.3                     | 59.3                     | 60.1                     | 57.5                     |  |  |
| Top Speed [km/h]       | 61.5                     | 62.7                     | 62.7                     | 62.1                     | 58.0                     | 59.5                     | 62.1                     | 60.9                     | 59.0                     |  |  |
| Avg. Dist. to Rail [m] | 6.0                      | 3.4                      | 0.7                      | 1.2                      | 1.5                      | 1.8                      | 2.7                      | 1.3                      | 0.5                      |  |  |
| Avg. Stride Freq. [Hz] | 2.2                      | 2.5                      | 2.5                      | 2.4                      | 2.3                      | 2.3                      | 2.4                      | 2.5                      | 2.4                      |  |  |
| Avg. Stride Length [m] | 5.1                      | 6.8                      | 7.0                      | 7.0                      | 6.8                      | 6.9                      | 6.9                      | 6.8                      | 6.7                      |  |  |