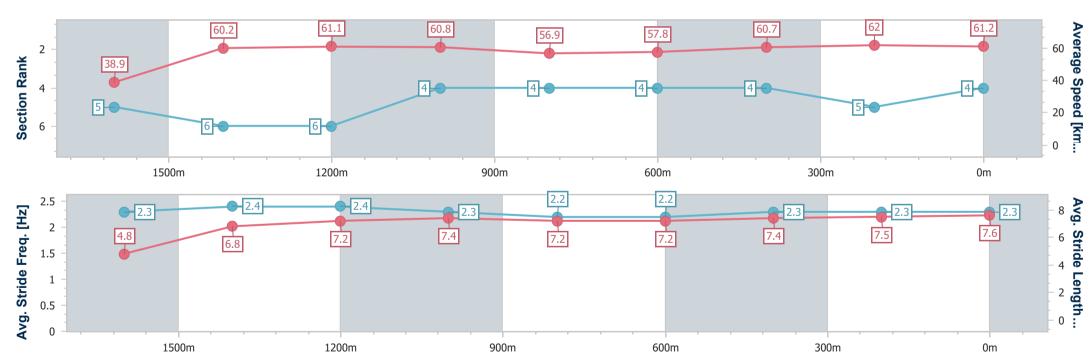

Report Created: Wed 30 November 2022 14:58 GMT+10

[] Ranking at each section and finish

-:--- No data available at this section

NA No data available

Page 5/9

| Horse/Jockey Name              | Deeptrix          |
|--------------------------------|-------------------|
| Final Rank                     | 4                 |
| Fastest Section Time (Section) | 0:09.27 (Overall) |
| Top Speed [km/h] (Section)     | 64.5 (400m)       |
| Race State                     | Finished          |

Race 3: LES KELLY PREMIERSHIP TRAINER OF THE YEAR
Maiden Plate - 1700m

30 November 2022 - 14:28

Track Rating: Good 4, Weather: Overcast, Rail Position: +1m 950m-350m +1m Cutaway True Remainder

| Section                | Overall                  | 1600m                    | 1400m                    | 1200m                    | 1000m                    | 800m                     | 600m                     | 400m                     | 200m                     |  |  |
|------------------------|--------------------------|--------------------------|--------------------------|--------------------------|--------------------------|--------------------------|--------------------------|--------------------------|--------------------------|--|--|
| Section Times          | 1:44.99 [4]<br>(0:09.27) | 1:35.72 [5]<br>(0:12.03) | 1:23.69 [6]<br>(0:11.77) | 1:11.92 [6]<br>(0:11.84) | 1:00.08 [4]<br>(0:12.53) | 0:47.55 [4]<br>(0:12.37) | 0:35.18 [4]<br>(0:11.80) | 0:23.38 [4]<br>(0:11.60) | 0:11.78 [5]<br>(0:11.78) |  |  |
| Average Speed [km/h]   | 38.9                     | 60.2                     | 61.1                     | 60.8                     | 56.9                     | 57.8                     | 60.7                     | 62.0                     | 61.2                     |  |  |
| Top Speed [km/h]       | 59.8                     | 63.2                     | 63.4                     | 63.6                     | 58.8                     | 59.7                     | 62.3                     | 64.5                     | 64.5                     |  |  |
| Avg. Dist. to Rail [m] | 1.9                      | 1.0                      | 0.5                      | 0.8                      | 1.7                      | 1.7                      | 1.1                      | 0.8                      | 1.9                      |  |  |
| Avg. Stride Freq. [Hz] | 2.3                      | 2.4                      | 2.4                      | 2.3                      | 2.2                      | 2.2                      | 2.3                      | 2.3                      | 2.3                      |  |  |
| Avg. Stride Length [m] | 4.8                      | 6.8                      | 7.2                      | 7.4                      | 7.2                      | 7.2                      | 7.4                      | 7.5                      | 7.6                      |  |  |