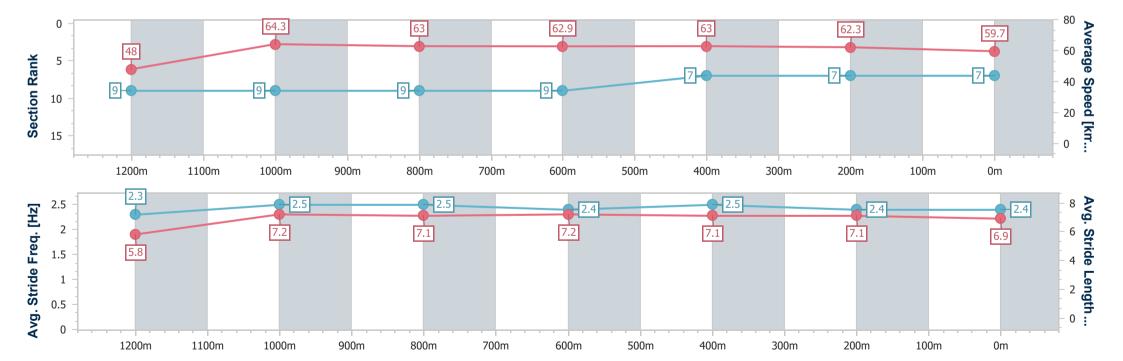

#### Race 2: ABC BUILDING PRODUCTS ONE STOP SHOP Fillies AQUIS PARK and Mares Maiden Handicap - 1350m

03 December 2022 - 13:04

Track Rating: Soft 5, Weather: , Rail Position: +2m 950-350m C/way

| Section                | Overall                  | 1200m                    | 1000m                    | 800m                     | 600m                     | 400m                     | 200m                     |
|------------------------|--------------------------|--------------------------|--------------------------|--------------------------|--------------------------|--------------------------|--------------------------|
| Section Times          | 1:20.70 [7]<br>(0:11.27) | 1:09.43 [9]<br>(0:11.19) | 0:58.24 [9]<br>(0:11.44) | 0:46.80 [9]<br>(0:11.49) | 0:35.31 [9]<br>(0:11.63) | 0:23.68 [7]<br>(0:11.60) | 0:12.08 [7]<br>(0:12.08) |
| Average Speed [km/h]   | 48.0                     | 64.3                     | 63.0                     | 62.9                     | 63.0                     | 62.3                     | 59.7                     |
| Top Speed [km/h]       | 62.0                     | 65.7                     | 64.5                     | 64.5                     | 64.2                     | 63.9                     | 61.2                     |
| Avg. Dist. to Rail [m] | 3.3                      | 0.4                      | 0.8                      | 1.1                      | 3.0                      | 6.6                      | 10.4                     |
| Avg. Stride Freq. [Hz] | 2.3                      | 2.5                      | 2.5                      | 2.4                      | 2.5                      | 2.4                      | 2.4                      |
| Avg. Stride Length [m] | 5.8                      | 7.2                      | 7.1                      | 7.2                      | 7.1                      | 7.1                      | 6.9                      |