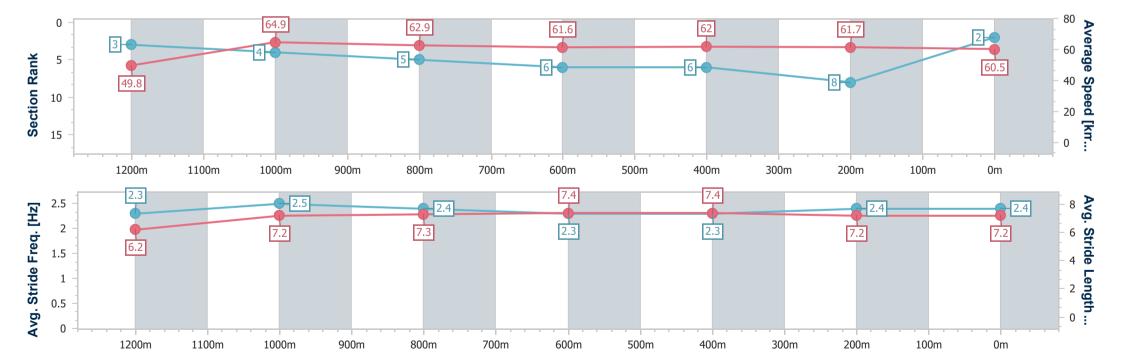

[] Ranking at each section and finish

No data available at this section -:----

1200m

No data available NA

0m

Page 3/12

100m

| Horse/Jockey Name              | Carlie Eksplodes  |
|--------------------------------|-------------------|
| Final Rank                     | 2                 |
| Fastest Section Time (Section) | 0:10.85 (Overall) |
| Top Speed [km/h] (Section)     | 65.8 (1200m)      |
| Race State                     | Finished          |

#### Race 2: ABC BUILDING PRODUCTS ONE STOP SHOP Fillies AQUIS PARK and Mares Maiden Handicap - 1350m

03 December 2022 - 13:04

Track Rating: Soft 5, Weather: , Rail Position: +2m 950-350m C/way

| Section                | Overall                  | 1200m                    | 1000m                    | 800m                     | 600m                     | 400m                     | 200m                     |
|------------------------|--------------------------|--------------------------|--------------------------|--------------------------|--------------------------|--------------------------|--------------------------|
| Section Times          | 1:20.55 [2]<br>(0:10.85) | 1:09.70 [3]<br>(0:11.11) | 0:58.59 [4]<br>(0:11.50) | 0:47.09 [5]<br>(0:11.78) | 0:35.31 [6]<br>(0:11.71) | 0:23.60 [6]<br>(0:11.71) | 0:11.89 [8]<br>(0:11.89) |
| Average Speed [km/h]   | 49.8                     | 64.9                     | 62.9                     | 61.6                     | 62.0                     | 61.7                     | 60.5                     |
| Top Speed [km/h]       | 64.8                     | 65.8                     | 64.4                     | 62.9                     | 64.0                     | 63.2                     | 62.7                     |
| Avg. Dist. to Rail [m] | 7.0                      | 1.4                      | 1.5                      | 1.9                      | 1.6                      | 6.0                      | 8.6                      |
| Avg. Stride Freq. [Hz] | 2.3                      | 2.5                      | 2.4                      | 2.3                      | 2.3                      | 2.4                      | 2.4                      |
| Avg. Stride Length [m] | 6.2                      | 7.2                      | 7.3                      | 7.4                      | 7.4                      | 7.2                      | 7.2                      |