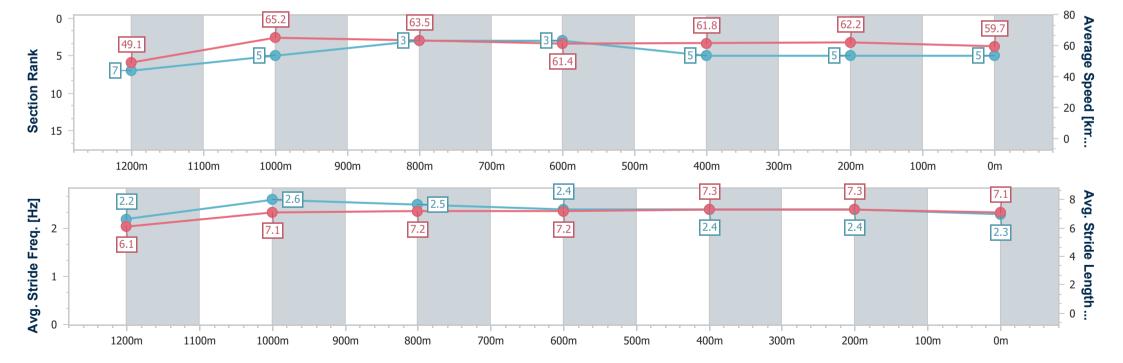

#### Horse/Jockey Name Milliffe **Final Rank** 5 **Fastest Section Time (Section)** 0:11.02 (1200m) Top Speed [km/h] (Section) 66.0 (1200m) Race State Finished

#### Race 2: ABC BUILDING PRODUCTS ONE STOP SHOP Fillies AQUIS PARK and Mares Maiden Handicap - 1350m

03 December 2022 - 13:04

Track Rating: Soft 5, Weather: , Rail Position: +2m 950-350m C/way

| Section                | Overall                  | 1200m                    | 1000m                    | 800m                     | 600m                     | 400m                     | 200m                     |
|------------------------|--------------------------|--------------------------|--------------------------|--------------------------|--------------------------|--------------------------|--------------------------|
| Section Times          | 1:20.61 [5]<br>(0:11.05) | 1:09.56 [7]<br>(0:11.02) | 0:58.54 [5]<br>(0:11.31) | 0:47.23 [3]<br>(0:11.78) | 0:35.45 [3]<br>(0:11.77) | 0:23.68 [5]<br>(0:11.62) | 0:12.06 [5]<br>(0:12.06) |
| Average Speed [km/h]   | 49.1                     | 65.2                     | 63.5                     | 61.4                     | 61.8                     | 62.2                     | 59.7                     |
| Top Speed [km/h]       | 65.1                     | 66.0                     | 64.4                     | 62.6                     | 63.8                     | 63.7                     | 61.0                     |
| Avg. Dist. to Rail [m] | 1.9                      | 0.8                      | 1.1                      | 1.4                      | 2.0                      | 5.8                      | 7.6                      |
| Avg. Stride Freq. [Hz] | 2.2                      | 2.6                      | 2.5                      | 2.4                      | 2.4                      | 2.4                      | 2.3                      |
| Avg. Stride Length [m] | 6.1                      | 7.1                      | 7.2                      | 7.2                      | 7.3                      | 7.3                      | 7.1                      |