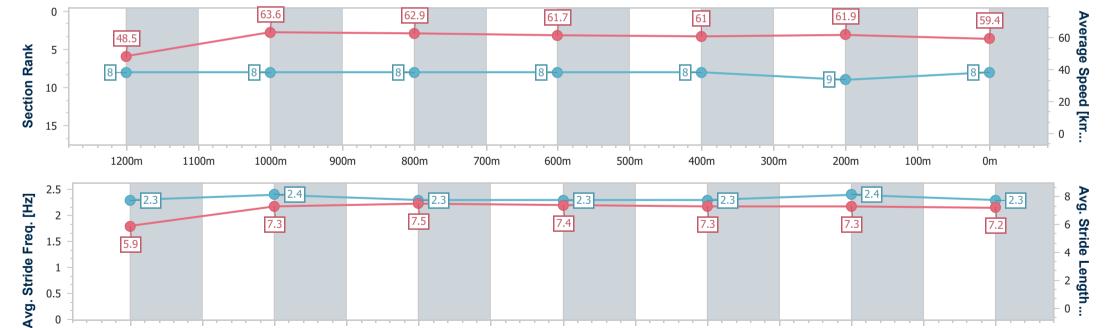

#### Horse/Jockey Name **Boddington Final Rank** 0:11.15 (Overall) **Fastest Section Time (Section)** Top Speed [km/h] (Section) 65.3 (1200m) Race State Finished

#### Race 2: ABC BUILDING PRODUCTS ONE STOP SHOP Fillies AQUIS PARK and Mares Maiden Handicap - 1350m

03 December 2022 - 13:04

Track Rating: Soft 5, Weather: , Rail Position: +2m 950-350m C/way

| Section                | Overall                  | 1200m                    | 1000m                    | 800m                     | 600m                     | 400m                     | 200m                     |  |  |
|------------------------|--------------------------|--------------------------|--------------------------|--------------------------|--------------------------|--------------------------|--------------------------|--|--|
| Section Times          | 1:20.81 [8]<br>(0:11.15) | 1:09.66 [8]<br>(0:11.31) | 0:58.35 [8]<br>(0:11.30) | 0:47.05 [8]<br>(0:11.59) | 0:35.46 [8]<br>(0:11.72) | 0:23.74 [8]<br>(0:11.62) | 0:12.12 [9]<br>(0:12.12) |  |  |
| Average Speed [km/h]   | 48.5                     | 63.6                     | 62.9                     | 61.7                     | 61.0                     | 61.9                     | 59.4                     |  |  |
| Top Speed [km/h]       | 62.9                     | 65.3                     | 63.7                     | 63.1                     | 61.8                     | 63.1                     | 61.5                     |  |  |
| Avg. Dist. to Rail [m] | 1.5                      | 1.9                      | 2.4                      | 1.7                      | 1.2                      | 1.5                      | 3.6                      |  |  |
| Avg. Stride Freq. [Hz] | 2.3                      | 2.4                      | 2.3                      | 2.3                      | 2.3                      | 2.4                      | 2.3                      |  |  |
| Avg. Stride Length [m] | 5.9                      | 7.3                      | 7.5                      | 7.4                      | 7.3                      | 7.3                      | 7.2                      |  |  |