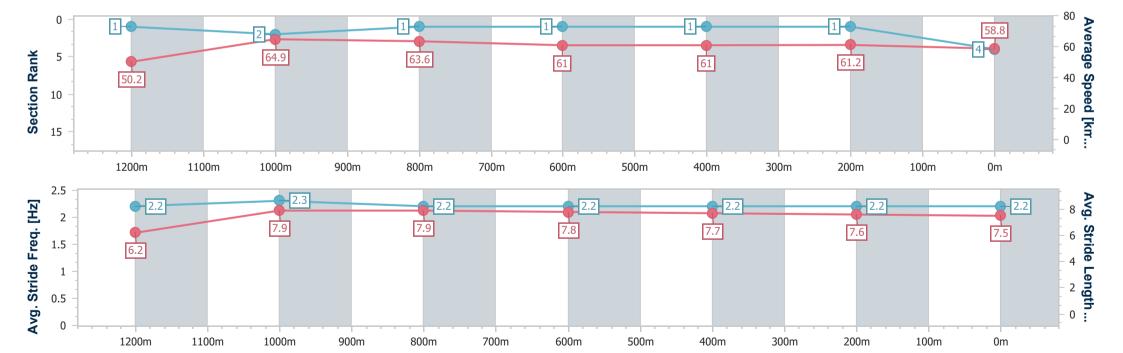

#### Horse/Jockey Name **Royal Makeover Final Rank Fastest Section Time (Section)** 0:10.78 (Overall) Top Speed [km/h] (Section) 66.3 (1200m) Race State Finished

#### Race 2: ABC BUILDING PRODUCTS ONE STOP SHOP Fillies AQUIS PARK and Mares Maiden Handicap - 1350m

03 December 2022 - 13:04

Track Rating: Soft 5, Weather: , Rail Position: +2m 950-350m C/way

| Section                | Overall                  | 1200m                    | 1000m                    | 800m                     | 600m                     | 400m                     | 200m                     |
|------------------------|--------------------------|--------------------------|--------------------------|--------------------------|--------------------------|--------------------------|--------------------------|
| Section Times          | 1:20.57 [4]<br>(0:10.78) | 1:09.79 [1]<br>(0:11.08) | 0:58.71 [2]<br>(0:11.23) | 0:47.48 [1]<br>(0:11.74) | 0:35.74 [1]<br>(0:11.74) | 0:24.00 [1]<br>(0:11.76) | 0:12.24 [1]<br>(0:12.24) |
| Average Speed [km/h]   | 50.2                     | 64.9                     | 63.6                     | 61.0                     | 61.0                     | 61.2                     | 58.8                     |
| Top Speed [km/h]       | 64.6                     | 66.3                     | 64.8                     | 61.8                     | 62.8                     | 62.1                     | 60.4                     |
| Avg. Dist. to Rail [m] | 2.5                      | 1.2                      | 1.8                      | 1.3                      | 0.8                      | 1.4                      | 4.1                      |
| Avg. Stride Freq. [Hz] | 2.2                      | 2.3                      | 2.2                      | 2.2                      | 2.2                      | 2.2                      | 2.2                      |
| Avg. Stride Length [m] | 6.2                      | 7.9                      | 7.9                      | 7.8                      | 7.7                      | 7.6                      | 7.5                      |