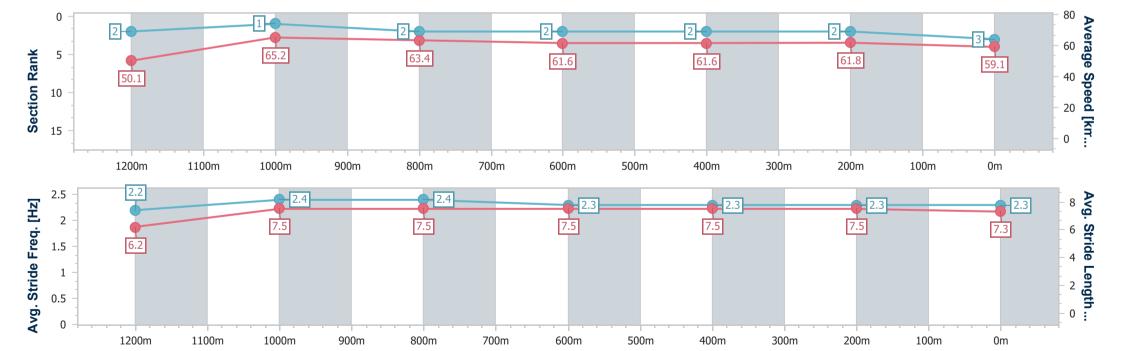

#### Horse/Jockey Name Anatini 3 **Final Rank Fastest Section Time (Section)** 0:10.79 (Overall) Top Speed [km/h] (Section) 67.0 (1200m) Race State Finished

#### Race 2: ABC BUILDING PRODUCTS ONE STOP SHOP Fillies AQUIS PARK and Mares Maiden Handicap - 1350m

03 December 2022 - 13:04

Track Rating: Soft 5, Weather: , Rail Position: +2m 950-350m C/way

| Section                | Overall                  | 1200m                    | 1000m                    | 800m                     | 600m                     | 400m                     | 200m                     |
|------------------------|--------------------------|--------------------------|--------------------------|--------------------------|--------------------------|--------------------------|--------------------------|
| Section Times          | 1:20.56 [3]<br>(0:10.79) | 1:09.77 [2]<br>(0:11.04) | 0:58.73 [1]<br>(0:11.37) | 0:47.36 [2]<br>(0:11.73) | 0:35.63 [2]<br>(0:11.77) | 0:23.86 [2]<br>(0:11.68) | 0:12.18 [2]<br>(0:12.18) |
| Average Speed [km/h]   | 50.1                     | 65.2                     | 63.4                     | 61.6                     | 61.6                     | 61.8                     | 59.1                     |
| Top Speed [km/h]       | 63.0                     | 67.0                     | 64.8                     | 62.7                     | 62.5                     | 62.5                     | 60.2                     |
| Avg. Dist. to Rail [m] | 4.6                      | 0.3                      | 0.8                      | 1.0                      | 1.2                      | 3.7                      | 6.7                      |
| Avg. Stride Freq. [Hz] | 2.2                      | 2.4                      | 2.4                      | 2.3                      | 2.3                      | 2.3                      | 2.3                      |
| Avg. Stride Length [m] | 6.2                      | 7.5                      | 7.5                      | 7.5                      | 7.5                      | 7.5                      | 7.3                      |