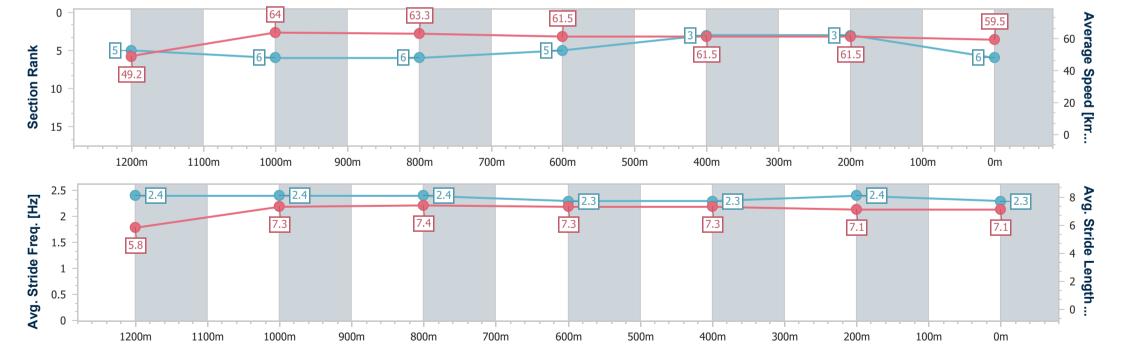

#### Horse/Jockey Name Is That You Ethel **Final Rank** 6 **Fastest Section Time (Section)** 0:10.97 (Overall) Top Speed [km/h] (Section) 64.8 (1200m) Race State Finished

### Race 2: ABC BUILDING PRODUCTS ONE STOP SHOP Fillies AQUIS PARK and Mares Maiden Handicap - 1350m

03 December 2022 - 13:04

Track Rating: Soft 5, Weather: , Rail Position: +2m 950-350m C/way

| Section                | Overall                  | 1200m                    | 1000m                    | 800m                     | 600m                     | 400m                     | 200m                     |
|------------------------|--------------------------|--------------------------|--------------------------|--------------------------|--------------------------|--------------------------|--------------------------|
| Section Times          | 1:20.62 [6]<br>(0:10.97) | 1:09.65 [5]<br>(0:11.26) | 0:58.39 [6]<br>(0:11.33) | 0:47.06 [6]<br>(0:11.66) | 0:35.40 [5]<br>(0:11.60) | 0:23.80 [3]<br>(0:11.69) | 0:12.11 [3]<br>(0:12.11) |
| Average Speed [km/h]   | 49.2                     | 64.0                     | 63.3                     | 61.5                     | 61.5                     | 61.5                     | 59.5                     |
| Top Speed [km/h]       | 62.6                     | 64.8                     | 64.1                     | 63.4                     | 63.0                     | 64.0                     | 61.1                     |
| Avg. Dist. to Rail [m] | 1.7                      | 0.2                      | 0.8                      | 0.9                      | 1.4                      | 1.1                      | 2.5                      |
| Avg. Stride Freq. [Hz] | 2.4                      | 2.4                      | 2.4                      | 2.3                      | 2.3                      | 2.4                      | 2.3                      |
| Avg. Stride Length [m] | 5.8                      | 7.3                      | 7.4                      | 7.3                      | 7.3                      | 7.1                      | 7.1                      |