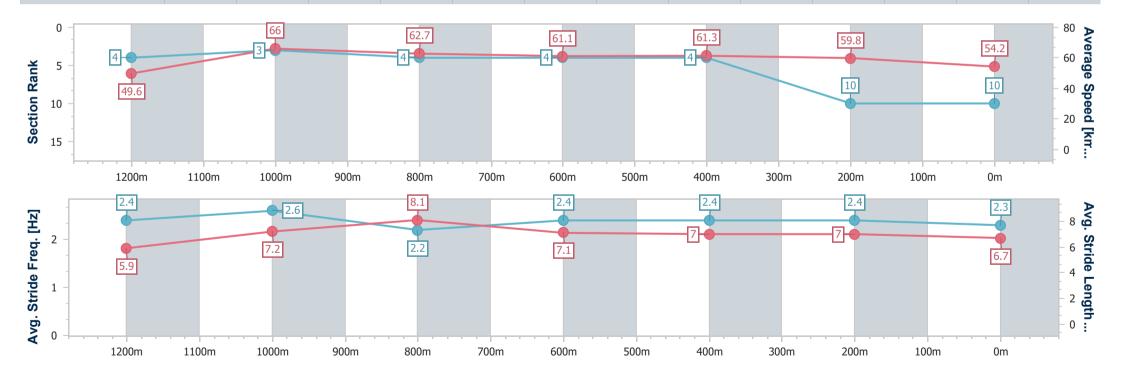

#### Race 2: ABC BUILDING PRODUCTS ONE STOP SHOP Fillies AQUIS PARK and Mares Maiden Handicap - 1350m

03 December 2022 - 13:04

Track Rating: Soft 5, Weather: , Rail Position: +2m 950-350m C/way

| Section                | Overall                   | 1200m                    | 1000m                    | 800m                     | 600m                     | 400m                     | 200m                      |
|------------------------|---------------------------|--------------------------|--------------------------|--------------------------|--------------------------|--------------------------|---------------------------|
| Section Times          | 1:22.09 [10]<br>(0:10.90) | 1:11.19 [4]<br>(0:10.92) | 1:00.27 [3]<br>(0:11.49) | 0:48.78 [4]<br>(0:11.76) | 0:37.02 [4]<br>(0:11.67) | 0:25.35 [4]<br>(0:12.06) | 0:13.29 [10]<br>(0:13.29) |
| Average Speed [km/h]   | 49.6                      | 66.0                     | 62.7                     | 61.1                     | 61.3                     | 59.8                     | 54.2                      |
| Top Speed [km/h]       | 64.3                      | 67.8                     | 64.3                     | 63.0                     | 62.3                     | 62.3                     | 58.0                      |
| Avg. Dist. to Rail [m] | 8.0                       | 2.2                      | 0.2                      | 0.4                      | 1.0                      | 3.2                      | 5.8                       |
| Avg. Stride Freq. [Hz] | 2.4                       | 2.6                      | 2.2                      | 2.4                      | 2.4                      | 2.4                      | 2.3                       |
| Avg. Stride Length [m] | 5.9                       | 7.2                      | 8.1                      | 7.1                      | 7.0                      | 7.0                      | 6.7                       |