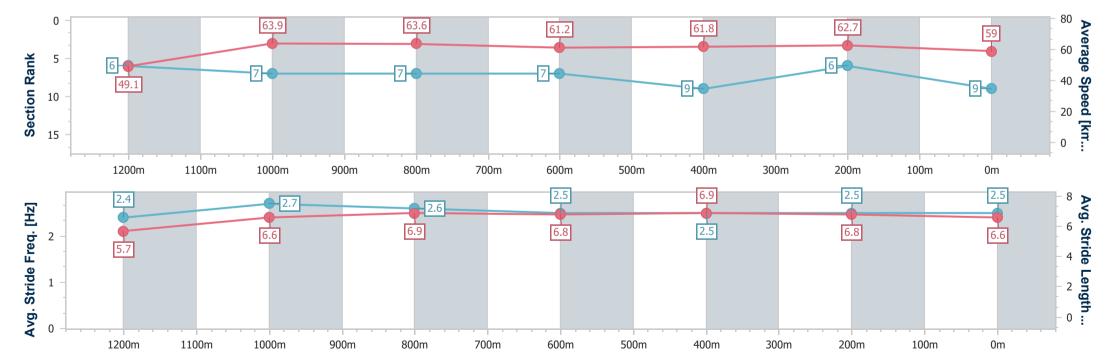

#### Race 2: ABC BUILDING PRODUCTS ONE STOP SHOP Fillies AQUIS PARK and Mares Maiden Handicap - 1350m

03 December 2022 - 13:04

Track Rating: Soft 5, Weather: , Rail Position: +2m 950-350m C/way

| Section                | Overall                  | 1200m                    | 1000m                    | 800m                     | 600m                     | 400m                     | 200m                     |
|------------------------|--------------------------|--------------------------|--------------------------|--------------------------|--------------------------|--------------------------|--------------------------|
| Section Times          | 1:20.55 [2]<br>(0:10.85) | 1:09.70 [3]<br>(0:11.11) | 0:58.59 [4]<br>(0:11.50) | 0:47.09 [5]<br>(0:11.78) | 0:35.31 [6]<br>(0:11.71) | 0:23.60 [6]<br>(0:11.71) | 0:11.89 [8]<br>(0:11.89) |
| Average Speed [km/h]   | 49.8                     | 64.9                     | 62.9                     | 61.6                     | 62.0                     | 61.7                     | 60.5                     |
| Top Speed [km/h]       | 64.8                     | 65.8                     | 64.4                     | 62.9                     | 64.0                     | 63.2                     | 62.7                     |
| Avg. Dist. to Rail [m] | 7.0                      | 1.4                      | 1.5                      | 1.9                      | 1.6                      | 6.0                      | 8.6                      |
| Avg. Stride Freq. [Hz] | 2.3                      | 2.5                      | 2.4                      | 2.3                      | 2.3                      | 2.4                      | 2.4                      |
| Avg. Stride Length [m] | 6.2                      | 7.2                      | 7.3                      | 7.4                      | 7.4                      | 7.2                      | 7.2                      |