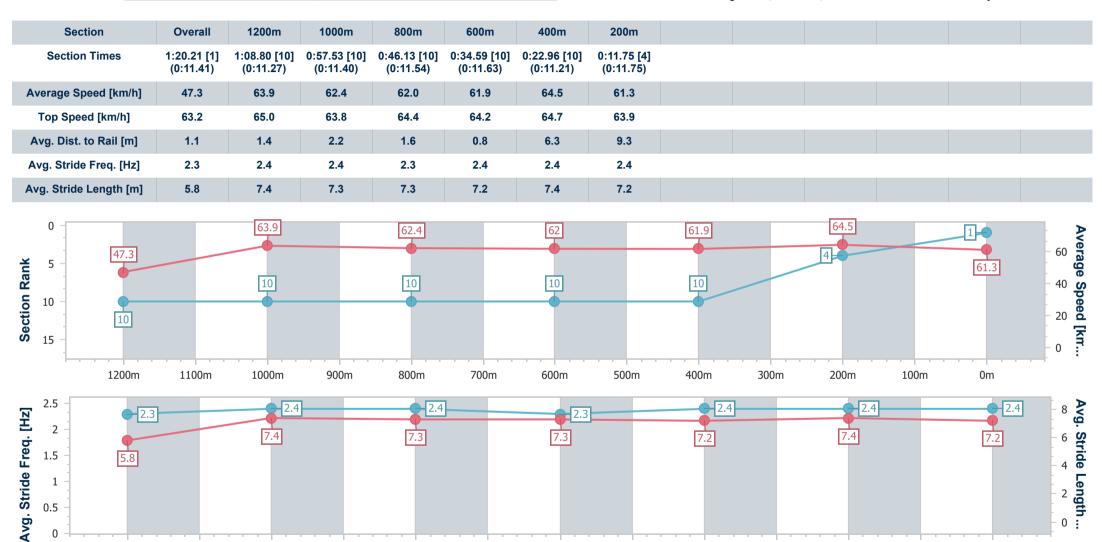

#### Horse/Jockey Name Kalea **Final Rank Fastest Section Time (Section)** 0:11.21 (400m) Top Speed [km/h] (Section) 65.0 (1200m) **Race State Finished**