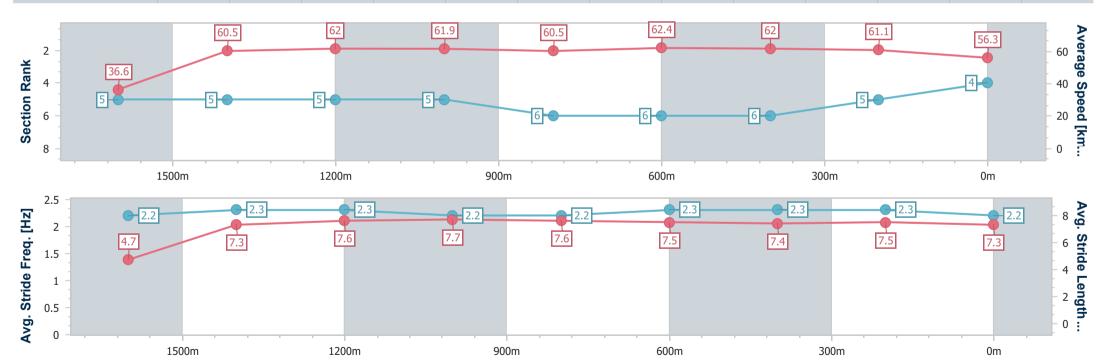

Race 4: DR UMED COSMETICS Class 3 Handicap - 1700m

10 December 2022 - 14:09

Track Rating: Good 4, Weather: Overcast, Rail Position: +3m1800-350m +3mC/way

| Section                | Overall                  | 1600m                    | 1400m                    | 1200m                    | 1000m                    | 800m                     | 600m                     | 400m                     | 200m                     |  |  |
|------------------------|--------------------------|--------------------------|--------------------------|--------------------------|--------------------------|--------------------------|--------------------------|--------------------------|--------------------------|--|--|
| Section Times          | 1:44.79 [4]<br>(0:09.85) | 1:34.94 [5]<br>(0:11.95) | 1:22.99 [5]<br>(0:11.62) | 1:11.37 [5]<br>(0:11.64) | 0:59.73 [5]<br>(0:11.93) | 0:47.80 [6]<br>(0:11.54) | 0:36.26 [6]<br>(0:11.65) | 0:24.61 [6]<br>(0:11.83) | 0:12.78 [5]<br>(0:12.78) |  |  |
| Average Speed [km/h]   | 36.6                     | 60.5                     | 62.0                     | 61.9                     | 60.5                     | 62.4                     | 62.0                     | 61.1                     | 56.3                     |  |  |
| Top Speed [km/h]       | 61.0                     | 61.4                     | 62.7                     | 63.5                     | 62.3                     | 64.0                     | 64.5                     | 62.4                     | 59.7                     |  |  |
| Avg. Dist. to Rail [m] | 5.4                      | 0.7                      | 0.5                      | 1.0                      | 0.6                      | 0.1                      | 0.8                      | 5.7                      | 8.3                      |  |  |
| Avg. Stride Freq. [Hz] | 2.2                      | 2.3                      | 2.3                      | 2.2                      | 2.2                      | 2.3                      | 2.3                      | 2.3                      | 2.2                      |  |  |
| Avg. Stride Length [m] | 4.7                      | 7.3                      | 7.6                      | 7.7                      | 7.6                      | 7.5                      | 7.4                      | 7.5                      | 7.3                      |  |  |