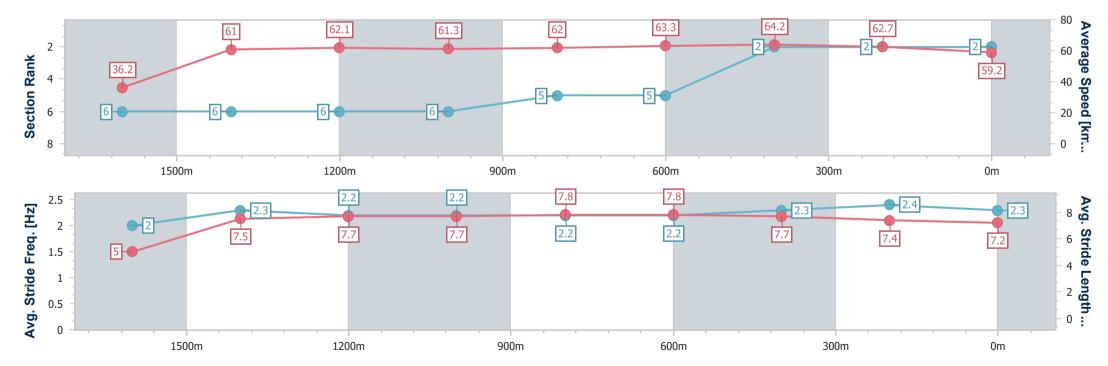

Race 4: DR UMED COSMETICS Class 3 Handicap - 1700m

10 December 2022 - 14:09

Track Rating: Good 4, Weather: Overcast, Rail Position: +3m1800-350m +3mC/way

| Section                | Overall                  | 1600m                    | 1400m                    | 1200m                    | 1000m                    | 800m                     | 600m                     | 400m                     | 200m                     |  |  |
|------------------------|--------------------------|--------------------------|--------------------------|--------------------------|--------------------------|--------------------------|--------------------------|--------------------------|--------------------------|--|--|
| Section Times          | 1:43.56 [2]<br>(0:09.96) | 1:33.60 [6]<br>(0:11.98) | 1:21.62 [6]<br>(0:11.62) | 1:10.00 [6]<br>(0:11.74) | 0:58.26 [6]<br>(0:11.67) | 0:46.59 [5]<br>(0:11.44) | 0:35.15 [5]<br>(0:11.44) | 0:23.71 [2]<br>(0:11.54) | 0:12.17 [2]<br>(0:12.17) |  |  |
| Average Speed [km/h]   | 36.2                     | 61.0                     | 62.1                     | 61.3                     | 62.0                     | 63.3                     | 64.2                     | 62.7                     | 59.2                     |  |  |
| Top Speed [km/h]       | 60.1                     | 62.1                     | 62.6                     | 63.3                     | 62.9                     | 64.1                     | 65.7                     | 64.4                     | 61.7                     |  |  |
| Avg. Dist. to Rail [m] | 7.6                      | 2.4                      | 1.5                      | 1.0                      | 0.7                      | 1.3                      | 3.8                      | 6.8                      | 7.9                      |  |  |
| Avg. Stride Freq. [Hz] | 2.0                      | 2.3                      | 2.2                      | 2.2                      | 2.2                      | 2.2                      | 2.3                      | 2.4                      | 2.3                      |  |  |
| Avg. Stride Length [m] | 5.0                      | 7.5                      | 7.7                      | 7.7                      | 7.8                      | 7.8                      | 7.7                      | 7.4                      | 7.2                      |  |  |