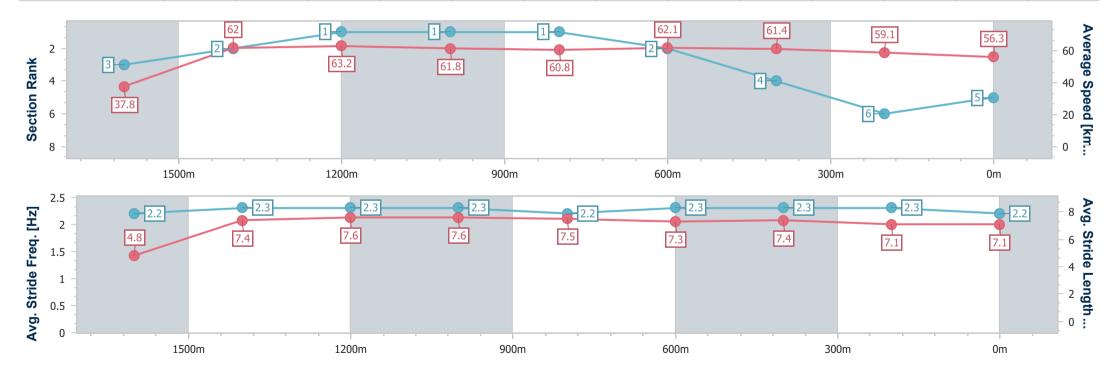

## **Aquis Park Gold Coast QLD Professional**

Race 4: DR UMED COSMETICS Class 3 Handicap - 1700m

10 December 2022 - 14:09

Track Rating: Good 4, Weather: Overcast, Rail Position: +3m1800-350m +3mC/way

| Section                | Overall                  | 1600m                    | 1400m                    | 1200m                    | 1000m                    | 800m                     | 600m                     | 400m                     | 200m                     |  |  |
|------------------------|--------------------------|--------------------------|--------------------------|--------------------------|--------------------------|--------------------------|--------------------------|--------------------------|--------------------------|--|--|
| Section Times          | 1:44.97 [5]<br>(0:09.52) | 1:35.45 [3]<br>(0:11.83) | 1:23.62 [2]<br>(0:11.42) | 1:12.20 [1]<br>(0:11.66) | 1:00.54 [1]<br>(0:11.91) | 0:48.63 [1]<br>(0:11.74) | 0:36.89 [2]<br>(0:11.88) | 0:25.01 [4]<br>(0:12.22) | 0:12.79 [6]<br>(0:12.79) |  |  |
| Average Speed [km/h]   | 37.8                     | 62.0                     | 63.2                     | 61.8                     | 60.8                     | 62.1                     | 61.4                     | 59.1                     | 56.3                     |  |  |
| Top Speed [km/h]       | 61.4                     | 64.7                     | 64.6                     | 63.0                     | 61.4                     | 63.5                     | 63.1                     | 60.4                     | 59.1                     |  |  |
| Avg. Dist. to Rail [m] | 7.0                      | 2.9                      | 1.9                      | 0.6                      | 1.2                      | 3.5                      | 2.2                      | 4.4                      | 5.9                      |  |  |
| Avg. Stride Freq. [Hz] | 2.2                      | 2.3                      | 2.3                      | 2.3                      | 2.2                      | 2.3                      | 2.3                      | 2.3                      | 2.2                      |  |  |
| Avg. Stride Length [m] | 4.8                      | 7.4                      | 7.6                      | 7.6                      | 7.5                      | 7.3                      | 7.4                      | 7.1                      | 7.1                      |  |  |