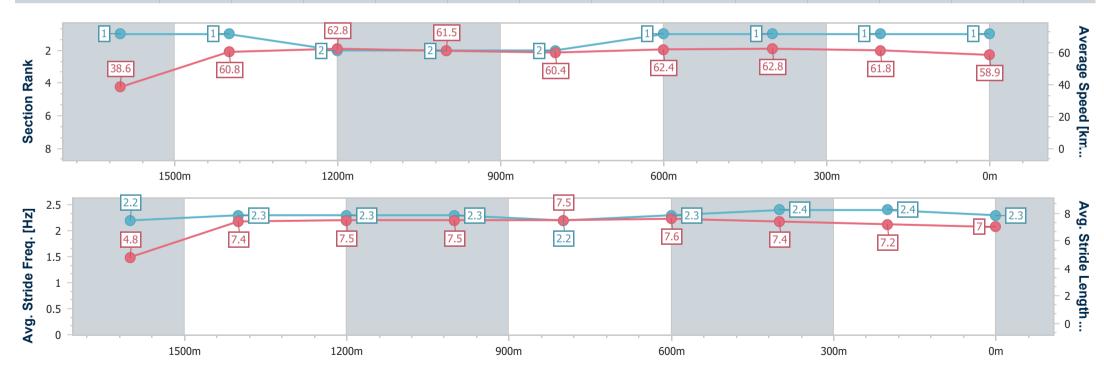

## Aquis Park Gold Coast QLD Professional

Race 4: DR UMED COSMETICS Class 3 Handicap - 1700m

10 December 2022 - 14:09

Track Rating: Good 4, Weather: Overcast, Rail Position: +3m1800-350m +3mC/way

| Section                | Overall                  | 1600m                    | 1400m                    | 1200m                    | 1000m                    | 800m                     | 600m                     | 400m                     | 200m                     |  |  |
|------------------------|--------------------------|--------------------------|--------------------------|--------------------------|--------------------------|--------------------------|--------------------------|--------------------------|--------------------------|--|--|
| Section Times          | 1:43.26 [1]<br>(0:09.37) | 1:33.89 [1]<br>(0:11.93) | 1:21.96 [1]<br>(0:11.48) | 1:10.48 [2]<br>(0:11.71) | 0:58.77 [2]<br>(0:11.96) | 0:46.81 [2]<br>(0:11.51) | 0:35.30 [1]<br>(0:11.39) | 0:23.91 [1]<br>(0:11.69) | 0:12.22 [1]<br>(0:12.22) |  |  |
| Average Speed [km/h]   | 38.6                     | 60.8                     | 62.8                     | 61.5                     | 60.4                     | 62.4                     | 62.8                     | 61.8                     | 58.9                     |  |  |
| Top Speed [km/h]       | 60.9                     | 63.3                     | 63.5                     | 62.9                     | 61.3                     | 64.2                     | 64.7                     | 63.1                     | 61.9                     |  |  |
| Avg. Dist. to Rail [m] | 5.6                      | 1.3                      | 1.3                      | 1.4                      | 0.6                      | 0.5                      | 1.1                      | 5.3                      | 10.2                     |  |  |
| Avg. Stride Freq. [Hz] | 2.2                      | 2.3                      | 2.3                      | 2.3                      | 2.2                      | 2.3                      | 2.4                      | 2.4                      | 2.3                      |  |  |
| Avg. Stride Length [m] | 4.8                      | 7.4                      | 7.5                      | 7.5                      | 7.5                      | 7.6                      | 7.4                      | 7.2                      | 7.0                      |  |  |