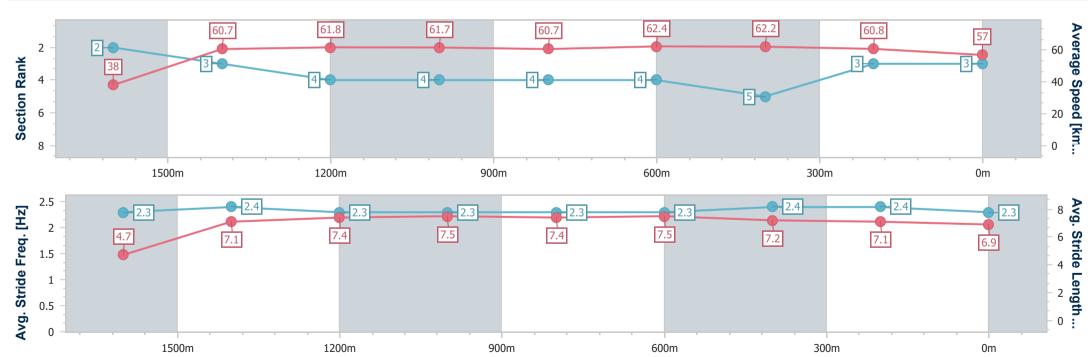

### Aguis Park Gold Coast QLD Professional

Race 4: DR UMED COSMETICS Class 3 Handicap - 1700m

10 December 2022 - 14:09

Track Rating: Good 4, Weather: Overcast, Rail Position: +3m1800-350m +3mC/way

| Section                | Overall                  | 1600m                    | 1400m                    | 1200m                    | 1000m                    | 800m                     | 600m                     | 400m                     | 200m                     |  |  |
|------------------------|--------------------------|--------------------------|--------------------------|--------------------------|--------------------------|--------------------------|--------------------------|--------------------------|--------------------------|--|--|
| Section Times          | 1:44.46 [3]<br>(0:09.47) | 1:34.99 [2]<br>(0:12.04) | 1:22.95 [3]<br>(0:11.69) | 1:11.26 [4]<br>(0:11.67) | 0:59.59 [4]<br>(0:11.96) | 0:47.63 [4]<br>(0:11.55) | 0:36.08 [4]<br>(0:11.61) | 0:24.47 [5]<br>(0:11.83) | 0:12.64 [3]<br>(0:12.64) |  |  |
| Average Speed [km/h]   | 38.0                     | 60.7                     | 61.8                     | 61.7                     | 60.7                     | 62.4                     | 62.2                     | 60.8                     | 57.0                     |  |  |
| Top Speed [km/h]       | 60.9                     | 62.0                     | 63.0                     | 62.7                     | 61.3                     | 64.1                     | 64.1                     | 65.0                     | 59.7                     |  |  |
| Avg. Dist. to Rail [m] | 5.9                      | 2.5                      | 2.0                      | 2.2                      | 1.4                      | 0.7                      | 0.4                      | 3.3                      | 6.5                      |  |  |
| Avg. Stride Freq. [Hz] | 2.3                      | 2.4                      | 2.3                      | 2.3                      | 2.3                      | 2.3                      | 2.4                      | 2.4                      | 2.3                      |  |  |
| Avg. Stride Length [m] | 4.7                      | 7.1                      | 7.4                      | 7.5                      | 7.4                      | 7.5                      | 7.2                      | 7.1                      | 6.9                      |  |  |