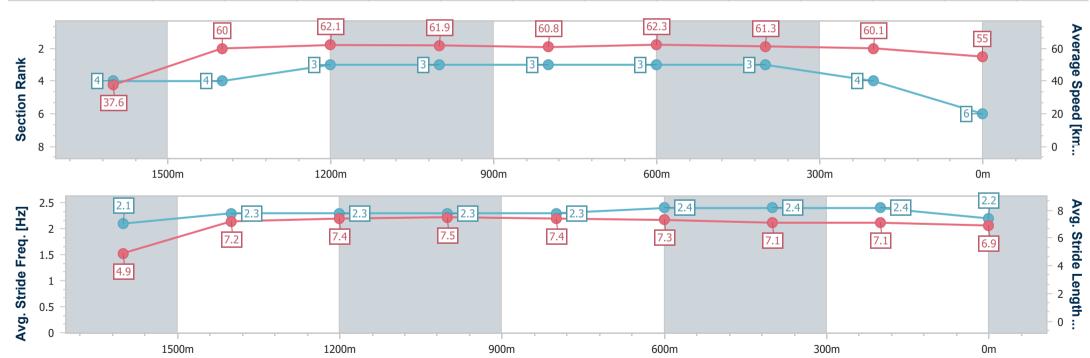

### **Aguis Park Gold Coast QLD Professional**

Race 4: DR UMED COSMETICS Class 3 Handicap - 1700m

10 December 2022 - 14:09

Track Rating: Good 4, Weather: Overcast, Rail Position: +3m1800-350m +3mC/way

| Section                | Overall                  | 1600m                    | 1400m                    | 1200m                    | 1000m                    | 800m                     | 600m                     | 400m                     | 200m                     |  |  |
|------------------------|--------------------------|--------------------------|--------------------------|--------------------------|--------------------------|--------------------------|--------------------------|--------------------------|--------------------------|--|--|
| Section Times          | 1:45.05 [6]<br>(0:09.57) | 1:35.48 [4]<br>(0:11.99) | 1:23.49 [4]<br>(0:11.58) | 1:11.91 [3]<br>(0:11.62) | 1:00.29 [3]<br>(0:11.82) | 0:48.47 [3]<br>(0:11.58) | 0:36.89 [3]<br>(0:11.79) | 0:25.10 [3]<br>(0:12.01) | 0:13.09 [4]<br>(0:13.09) |  |  |
| Average Speed [km/h]   | 37.6                     | 60.0                     | 62.1                     | 61.9                     | 60.8                     | 62.3                     | 61.3                     | 60.1                     | 55.0                     |  |  |
| Top Speed [km/h]       | 58.4                     | 61.2                     | 63.2                     | 63.0                     | 61.6                     | 63.5                     | 63.0                     | 61.3                     | 58.9                     |  |  |
| Avg. Dist. to Rail [m] | 4.2                      | 0.2                      | 0.2                      | 0.2                      | 0.3                      | 0.4                      | 0.6                      | 3.2                      | 4.9                      |  |  |
| Avg. Stride Freq. [Hz] | 2.1                      | 2.3                      | 2.3                      | 2.3                      | 2.3                      | 2.4                      | 2.4                      | 2.4                      | 2.2                      |  |  |
| Avg. Stride Length [m] | 4.9                      | 7.2                      | 7.4                      | 7.5                      | 7.4                      | 7.3                      | 7.1                      | 7.1                      | 6.9                      |  |  |