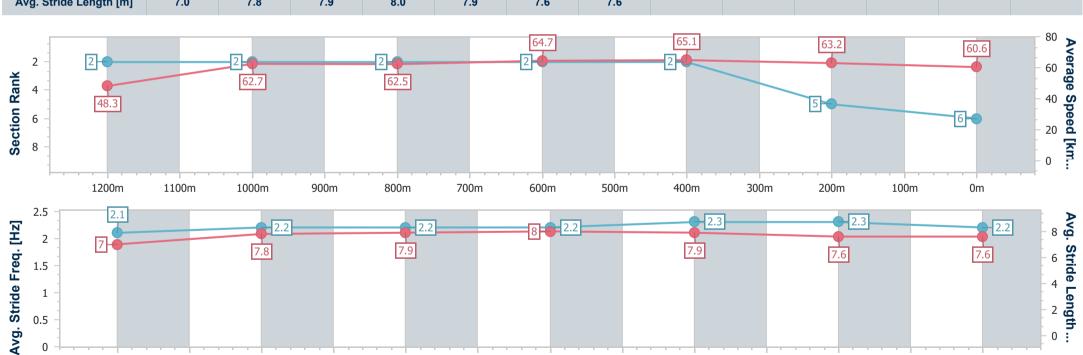

## **Aquis Park Gold Coast QLD Professional**

Race 6: PLATINUM FINANCE 360 Class 3 Plate - 1350m

10 December 2022 - 16:09

Track Rating: Good 4, Weather: Overcast, Rail Position: +3m1800-350m +3mC/way

| Section                | Overall                  | 1200m                    | 1000m                    | 800m                     | 600m                     | 400m                     | 200m                     |
|------------------------|--------------------------|--------------------------|--------------------------|--------------------------|--------------------------|--------------------------|--------------------------|
| Section Times          | 1:19.80 [6]<br>(0:11.19) | 1:08.61 [2]<br>(0:11.48) | 0:57.13 [2]<br>(0:11.54) | 0:45.59 [2]<br>(0:11.13) | 0:34.46 [2]<br>(0:11.12) | 0:23.34 [2]<br>(0:11.46) | 0:11.88 [5]<br>(0:11.88) |
| Average Speed [km/h]   | 48.3                     | 62.7                     | 62.5                     | 64.7                     | 65.1                     | 63.2                     | 60.6                     |
| Top Speed [km/h]       | 62.8                     | 63.5                     | 63.0                     | 65.6                     | 66.4                     | 64.3                     | 63.0                     |
| Avg. Dist. to Rail [m] | 6.3                      | 1.6                      | 0.6                      | 0.1                      | 1.0                      | 8.9                      | 10.2                     |
| Avg. Stride Freq. [Hz] | 2.1                      | 2.2                      | 2.2                      | 2.2                      | 2.3                      | 2.3                      | 2.2                      |
| Avg. Stride Length [m] | 7.0                      | 7.8                      | 7.9                      | 8.0                      | 7.9                      | 7.6                      | 7.6                      |