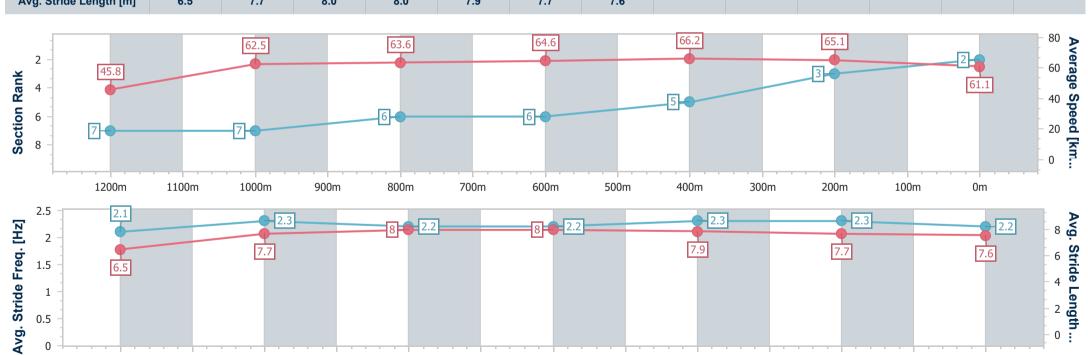

Race 6: PLATINUM FINANCE 360 Class 3 Plate - 1350m

10 December 2022 - 16:09

Track Rating: Good 4, Weather: Overcast, Rail Position: +3m1800-350m +3mC/way

| Section                | Overall                  | 1200m                    | 1000m                    | 800m                     | 600m                     | 400m                     | 200m                     |  |
|------------------------|--------------------------|--------------------------|--------------------------|--------------------------|--------------------------|--------------------------|--------------------------|--|
| Section Times          | 1:19.66 [2]<br>(0:11.80) | 1:07.86 [7]<br>(0:11.51) | 0:56.35 [7]<br>(0:11.39) | 0:44.96 [6]<br>(0:11.12) | 0:33.84 [6]<br>(0:10.94) | 0:22.90 [5]<br>(0:11.14) | 0:11.76 [3]<br>(0:11.76) |  |
| Average Speed [km/h]   | 45.8                     | 62.5                     | 63.6                     | 64.6                     | 66.2                     | 65.1                     | 61.1                     |  |
| Top Speed [km/h]       | 60.9                     | 64.1                     | 65.5                     | 67.3                     | 67.7                     | 66.5                     | 64.9                     |  |
| Avg. Dist. to Rail [m] | 2.9                      | 1.5                      | 1.0                      | 0.3                      | 0.9                      | 10.0                     | 11.4                     |  |
| Avg. Stride Freq. [Hz] | 2.1                      | 2.3                      | 2.2                      | 2.2                      | 2.3                      | 2.3                      | 2.2                      |  |
| Avg. Stride Length [m] | 6.5                      | 7.7                      | 8.0                      | 8.0                      | 7.9                      | 7.7                      | 7.6                      |  |