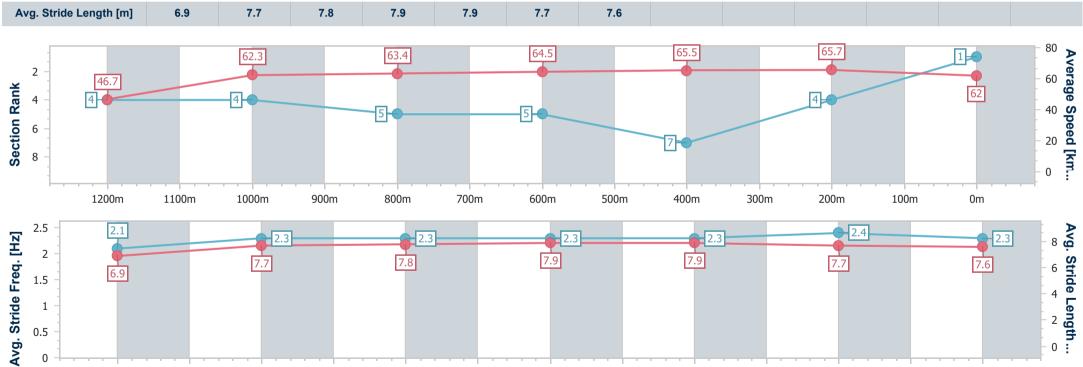

Race 6: PLATINUM FINANCE 360 Class 3 Plate - 1350m

10 December 2022 - 16:09

Track Rating: Good 4, Weather: Overcast, Rail Position: +3m1800-350m +3mC/way

| Section                | Overall                  | 1200m                    | 1000m                    | 800m                     | 600m                     | 400m                     | 200m                     |  |
|------------------------|--------------------------|--------------------------|--------------------------|--------------------------|--------------------------|--------------------------|--------------------------|--|
| Section Times          | 1:19.54 [1]<br>(0:11.56) | 1:07.98 [4]<br>(0:11.56) | 0:56.42 [4]<br>(0:11.37) | 0:45.05 [5]<br>(0:11.18) | 0:33.87 [5]<br>(0:11.16) | 0:22.71 [7]<br>(0:11.10) | 0:11.61 [4]<br>(0:11.61) |  |
| Average Speed [km/h]   | 46.7                     | 62.3                     | 63.4                     | 64.5                     | 65.5                     | 65.7                     | 62.0                     |  |
| Top Speed [km/h]       | 61.7                     | 63.0                     | 64.3                     | 66.4                     | 67.1                     | 66.9                     | 65.7                     |  |
| Avg. Dist. to Rail [m] | 3.9                      | 1.6                      | 0.5                      | 0.5                      | 2.9                      | 13.8                     | 15.1                     |  |
| Avg. Stride Freq. [Hz] | 2.1                      | 2.3                      | 2.3                      | 2.3                      | 2.3                      | 2.4                      | 2.3                      |  |
| Avg. Stride Length [m] | 6.9                      | 7.7                      | 7.8                      | 7.9                      | 7.9                      | 7.7                      | 7.6                      |  |