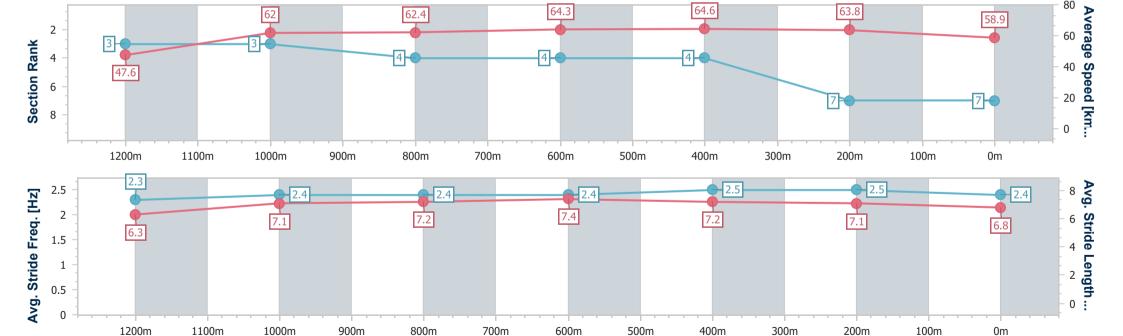

Race 6: PLATINUM FINANCE 360 Class 3 Plate - 1350m

10 December 2022 - 16:09

Track Rating: Good 4, Weather: Overcast, Rail Position: +3m1800-350m +3mC/way

| Section                | Overall                  | 1200m                    | 1000m                    | 800m                     | 600m                     | 400m                     | 200m                     |
|------------------------|--------------------------|--------------------------|--------------------------|--------------------------|--------------------------|--------------------------|--------------------------|
| Section Times          | 1:20.29 [7]<br>(0:11.35) | 1:08.94 [3]<br>(0:11.62) | 0:57.32 [3]<br>(0:11.48) | 0:45.84 [4]<br>(0:11.15) | 0:34.69 [4]<br>(0:11.11) | 0:23.58 [4]<br>(0:11.35) | 0:12.23 [7]<br>(0:12.23) |
| Average Speed [km/h]   | 47.6                     | 62.0                     | 62.4                     | 64.3                     | 64.6                     | 63.8                     | 58.9                     |
| Top Speed [km/h]       | 60.2                     | 63.5                     | 64.2                     | 65.6                     | 65.7                     | 64.9                     | 62.4                     |
| Avg. Dist. to Rail [m] | 4.6                      | 0.3                      | 0.7                      | 1.0                      | 0.7                      | 5.9                      | 5.7                      |
| Avg. Stride Freq. [Hz] | 2.3                      | 2.4                      | 2.4                      | 2.4                      | 2.5                      | 2.5                      | 2.4                      |
| Avg. Stride Length [m] | 6.3                      | 7.1                      | 7.2                      | 7.4                      | 7.2                      | 7.1                      | 6.8                      |