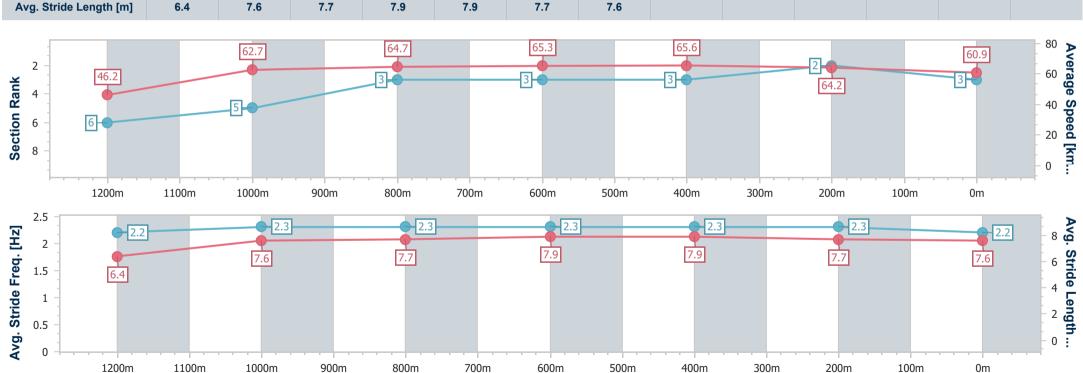

Race 6: PLATINUM FINANCE 360 Class 3 Plate - 1350m

10 December 2022 - 16:09

Track Rating: Good 4, Weather: Overcast, Rail Position: +3m1800-350m +3mC/way

| Section                | Overall                  | 1200m                    | 1000m                    | 800m                     | 600m                     | 400m                     | 200m                     |  |
|------------------------|--------------------------|--------------------------|--------------------------|--------------------------|--------------------------|--------------------------|--------------------------|--|
| Section Times          | 1:19.74 [3]<br>(0:11.69) | 1:08.05 [6]<br>(0:11.48) | 0:56.57 [5]<br>(0:11.26) | 0:45.31 [3]<br>(0:11.07) | 0:34.24 [3]<br>(0:11.10) | 0:23.14 [3]<br>(0:11.30) | 0:11.84 [2]<br>(0:11.84) |  |
| Average Speed [km/h]   | 46.2                     | 62.7                     | 64.7                     | 65.3                     | 65.6                     | 64.2                     | 60.9                     |  |
| Top Speed [km/h]       | 60.2                     | 66.6                     | 68.1                     | 66.5                     | 66.6                     | 65.6                     | 63.4                     |  |
| Avg. Dist. to Rail [m] | 4.4                      | 1.7                      | 2.4                      | 1.0                      | 2.1                      | 10.7                     | 11.3                     |  |
| Avg. Stride Freq. [Hz] | 2.2                      | 2.3                      | 2.3                      | 2.3                      | 2.3                      | 2.3                      | 2.2                      |  |
| Avg. Stride Length [m] | 6.4                      | 7.6                      | 7.7                      | 7.9                      | 7.9                      | 7.7                      | 7.6                      |  |