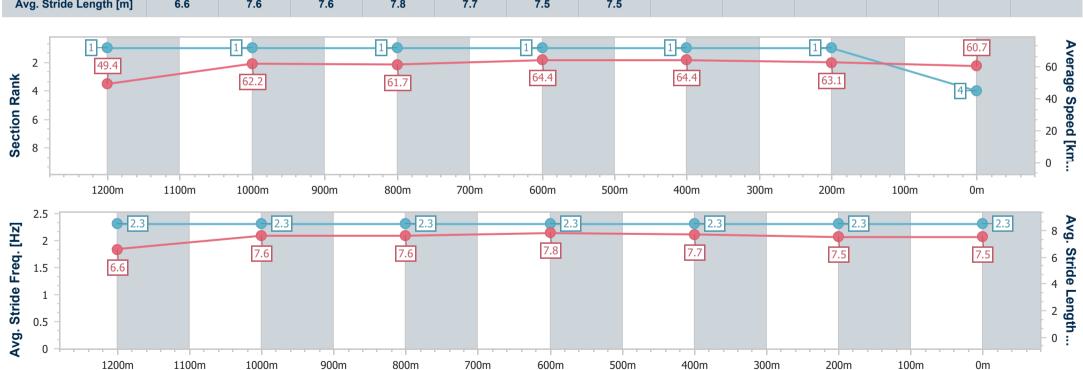

## **Aguis Park Gold Coast QLD Professional**

Race 6: PLATINUM FINANCE 360 Class 3 Plate - 1350m

10 December 2022 - 16:09

Track Rating: Good 4, Weather: Overcast, Rail Position: +3m1800-350m +3mC/way

| Section                | Overall                  | 1200m                    | 1000m                    | 800m                     | 600m                     | 400m                     | 200m                     |  |
|------------------------|--------------------------|--------------------------|--------------------------|--------------------------|--------------------------|--------------------------|--------------------------|--|
| Section Times          | 1:19.75 [4]<br>(0:10.95) | 1:08.80 [1]<br>(0:11.58) | 0:57.22 [1]<br>(0:11.64) | 0:45.58 [1]<br>(0:11.12) | 0:34.46 [1]<br>(0:11.16) | 0:23.30 [1]<br>(0:11.44) | 0:11.86 [1]<br>(0:11.86) |  |
| Average Speed [km/h]   | 49.4                     | 62.2                     | 61.7                     | 64.4                     | 64.4                     | 63.1                     | 60.7                     |  |
| Top Speed [km/h]       | 63.4                     | 63.3                     | 63.0                     | 65.2                     | 65.4                     | 63.6                     | 62.3                     |  |
| Avg. Dist. to Rail [m] | 8.0                      | 0.8                      | 0.5                      | 1.0                      | 0.7                      | 6.0                      | 7.1                      |  |
| Avg. Stride Freq. [Hz] | 2.3                      | 2.3                      | 2.3                      | 2.3                      | 2.3                      | 2.3                      | 2.3                      |  |
| Avg. Stride Length [m] | 6.6                      | 7.6                      | 7.6                      | 7.8                      | 7.7                      | 7.5                      | 7.5                      |  |