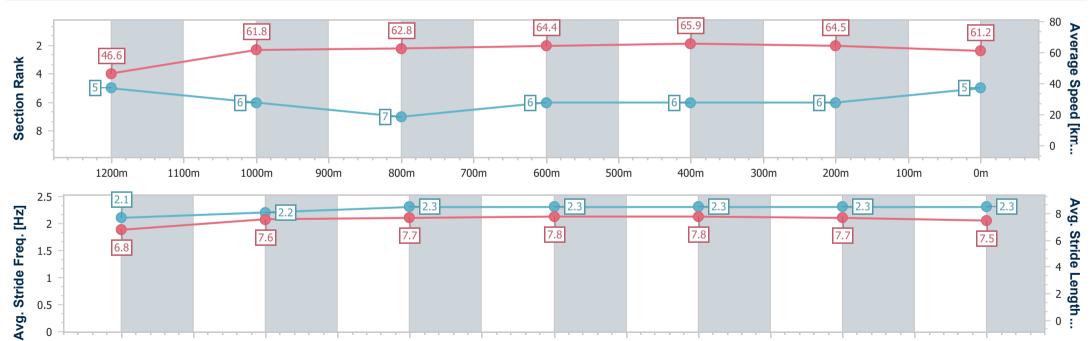

Race 6: PLATINUM FINANCE 360 Class 3 Plate - 1350m

10 December 2022 - 16:09

Track Rating: Good 4, Weather: Overcast, Rail Position: +3m1800-350m +3mC/way

| Section                | Overall                  | 1200m                    | 1000m                    | 800m                     | 600m                     | 400m                     | 200m                     |  |
|------------------------|--------------------------|--------------------------|--------------------------|--------------------------|--------------------------|--------------------------|--------------------------|--|
| Section Times          | 1:19.77 [5]<br>(0:11.59) | 1:08.18 [5]<br>(0:11.64) | 0:56.54 [6]<br>(0:11.47) | 0:45.07 [7]<br>(0:11.12) | 0:33.95 [6]<br>(0:10.97) | 0:22.98 [6]<br>(0:11.20) | 0:11.78 [6]<br>(0:11.78) |  |
| Average Speed [km/h]   | 46.6                     | 61.8                     | 62.8                     | 64.4                     | 65.9                     | 64.5                     | 61.2                     |  |
| Top Speed [km/h]       | 60.6                     | 62.9                     | 63.7                     | 67.0                     | 66.7                     | 66.7                     | 62.8                     |  |
| Avg. Dist. to Rail [m] | 3.3                      | 0.7                      | 0.3                      | 0.9                      | 0.7                      | 6.7                      | 5.2                      |  |
| Avg. Stride Freq. [Hz] | 2.1                      | 2.2                      | 2.3                      | 2.3                      | 2.3                      | 2.3                      | 2.3                      |  |
| Avg. Stride Length [m] | 6.8                      | 7.6                      | 7.7                      | 7.8                      | 7.8                      | 7.7                      | 7.5                      |  |