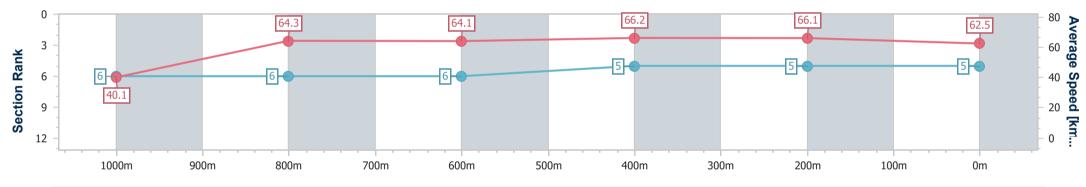

Race 8: BUILDING RECTIFICATION SERVICE BENCHMARK 62 AQUIS PARK

Handicap - 1100m

HOME OF THE

10 December 2022 - 17:20 Track Rating: Good 4, Weather: Overcast, Rail Position: +3m1800-350m +3mC/way

| Section                | Overall                  | 1000m                    | 800m                     | 600m                     | 400m                     | 200m                     |  |  |  |
|------------------------|--------------------------|--------------------------|--------------------------|--------------------------|--------------------------|--------------------------|--|--|--|
| Section Times          | 1:05.10 [5]<br>(0:09.01) | 0:56.09 [6]<br>(0:11.28) | 0:44.81 [6]<br>(0:11.28) | 0:33.53 [6]<br>(0:11.05) | 0:22.48 [5]<br>(0:10.97) | 0:11.51 [5]<br>(0:11.51) |  |  |  |
| Average Speed [km/h]   | 40.1                     | 64.3                     | 64.1                     | 66.2                     | 66.1                     | 62.5                     |  |  |  |
| Top Speed [km/h]       | 61.2                     | 67.5                     | 64.9                     | 68.1                     | 67.0                     | 66.1                     |  |  |  |
| Avg. Dist. to Rail [m] | 5.0                      | 1.3                      | 1.5                      | 3.0                      | 9.9                      | 12.4                     |  |  |  |
| Avg. Stride Freq. [Hz] | 2.2                      | 2.5                      | 2.5                      | 2.5                      | 2.6                      | 2.5                      |  |  |  |
| Avg. Stride Length [m] | 5.1                      | 7.1                      | 7.2                      | 7.3                      | 7.1                      | 7.0                      |  |  |  |

| Section                | Overall                  | 1000m                    | 800m                     | 600m                     | 400m                     | 200m                     |  |  |  |  |
|------------------------|--------------------------|--------------------------|--------------------------|--------------------------|--------------------------|--------------------------|--|--|--|--|
| Section Times          | 1:05.30 [6]<br>(0:08.97) | 0:56.33 [5]<br>(0:11.28) | 0:45.05 [5]<br>(0:11.24) | 0:33.81 [5]<br>(0:11.15) | 0:22.66 [6]<br>(0:10.99) | 0:11.67 [6]<br>(0:11.67) |  |  |  |  |
| Average Speed [km/h]   | 40.2                     | 63.9                     | 64.1                     | 65.0                     | 65.9                     | 61.6                     |  |  |  |  |
| Top Speed [km/h]       | 60.2                     | 65.5                     | 64.7                     | 66.5                     | 66.8                     | 65.2                     |  |  |  |  |
| Avg. Dist. to Rail [m] | 3.6                      | 0.2                      | 0.4                      | 1.3                      | 7.0                      | 9.7                      |  |  |  |  |
| Avg. Stride Freq. [Hz] | 1.9                      | 2.2                      | 2.2                      | 2.3                      | 2.3                      | 2.2                      |  |  |  |  |
| Avg. Stride Length [m] | 6.1                      | 8.0                      | 8.0                      | 7.9                      | 7.9                      | 7.7                      |  |  |  |  |