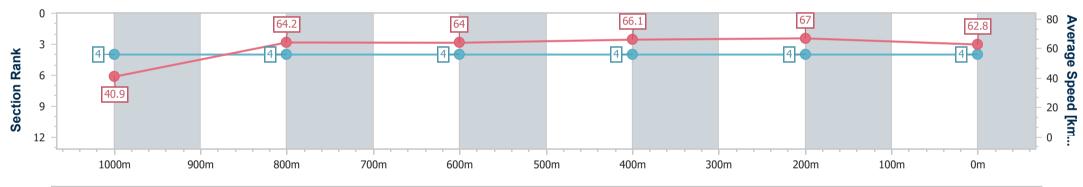

Handicap - 1100m

HOME OF THE SOLD COAST

10 December 2022 - 17:20 Track Rating: Good 4, Weather: Overcast, Rail Position: +3m1800-350m +3mC/way

| Section                | Overall                  | 1000m                    | 800m                     | 600m                     | 400m                     | 200m                     |  |  |  |  |
|------------------------|--------------------------|--------------------------|--------------------------|--------------------------|--------------------------|--------------------------|--|--|--|--|
| Section Times          | 1:04.73 [4]<br>(0:08.82) | 0:55.91 [4]<br>(0:11.24) | 0:44.67 [4]<br>(0:11.30) | 0:33.37 [4]<br>(0:11.12) | 0:22.25 [4]<br>(0:10.81) | 0:11.44 [4]<br>(0:11.44) |  |  |  |  |
| Average Speed [km/h]   | 40.9                     | 64.2                     | 64.0                     | 66.1                     | 67.0                     | 62.8                     |  |  |  |  |
| Top Speed [km/h]       | 60.3                     | 66.2                     | 65.6                     | 69.3                     | 68.7                     | 67.0                     |  |  |  |  |
| Avg. Dist. to Rail [m] | 5.7                      | 0.7                      | 1.3                      | 3.5                      | 10.0                     | 11.8                     |  |  |  |  |
| Avg. Stride Freq. [Hz] | 2.2                      | 2.5                      | 2.5                      | 2.5                      | 2.6                      | 2.5                      |  |  |  |  |
| Avg. Stride Length [m] | 5.1                      | 7.1                      | 7.1                      | 7.1                      | 6.9                      | 7.0                      |  |  |  |  |