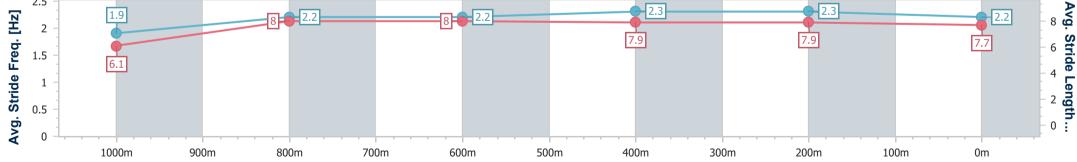

| Section                | Overall                  | 1000m                    | 800m                     | 600m                     | 400m                     | 200m                     |  |  |  |  |
|------------------------|--------------------------|--------------------------|--------------------------|--------------------------|--------------------------|--------------------------|--|--|--|--|
| Section Times          | 1:05.30 [6]<br>(0:08.97) | 0:56.33 [5]<br>(0:11.28) | 0:45.05 [5]<br>(0:11.24) | 0:33.81 [5]<br>(0:11.15) | 0:22.66 [6]<br>(0:10.99) | 0:11.67 [6]<br>(0:11.67) |  |  |  |  |
| Average Speed [km/h]   | 40.2                     | 63.9                     | 64.1                     | 65.0                     | 65.9                     | 61.6                     |  |  |  |  |
| Top Speed [km/h]       | 60.2                     | 65.5                     | 64.7                     | 66.5                     | 66.8                     | 65.2                     |  |  |  |  |
| Avg. Dist. to Rail [m] | 3.6                      | 0.2                      | 0.4                      | 1.3                      | 7.0                      | 9.7                      |  |  |  |  |
| Avg. Stride Freq. [Hz] | 1.9                      | 2.2                      | 2.2                      | 2.3                      | 2.3                      | 2.2                      |  |  |  |  |
| Avg. Stride Length [m] | 6.1                      | 8.0                      | 8.0                      | 7.9                      | 7.9                      | 7.7                      |  |  |  |  |