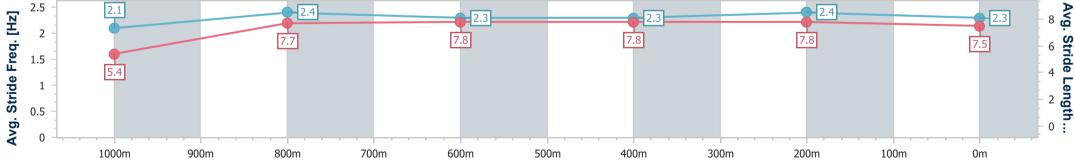

| Section                | Overall                  | 1000m                    | 800m                     | 600m                     | 400m                     | 200m                     |  |  |  |  |
|------------------------|--------------------------|--------------------------|--------------------------|--------------------------|--------------------------|--------------------------|--|--|--|--|
| Section Times          | 1:04.25 [1]<br>(0:08.66) | 0:55.59 [1]<br>(0:10.99) | 0:44.60 [1]<br>(0:11.24) | 0:33.36 [1]<br>(0:11.09) | 0:22.27 [1]<br>(0:10.96) | 0:11.31 [3]<br>(0:11.31) |  |  |  |  |
| Average Speed [km/h]   | 41.8                     | 65.9                     | 64.2                     | 65.8                     | 66.0                     | 63.6                     |  |  |  |  |
| Top Speed [km/h]       | 64.3                     | 68.0                     | 65.5                     | 66.7                     | 67.1                     | 66.3                     |  |  |  |  |
| Avg. Dist. to Rail [m] | 6.6                      | 1.2                      | 0.7                      | 2.2                      | 7.4                      | 11.8                     |  |  |  |  |
| Avg. Stride Freq. [Hz] | 2.1                      | 2.4                      | 2.3                      | 2.3                      | 2.4                      | 2.3                      |  |  |  |  |
| Avg. Stride Length [m] | 5.4                      | 7.7                      | 7.8                      | 7.8                      | 7.8                      | 7.5                      |  |  |  |  |