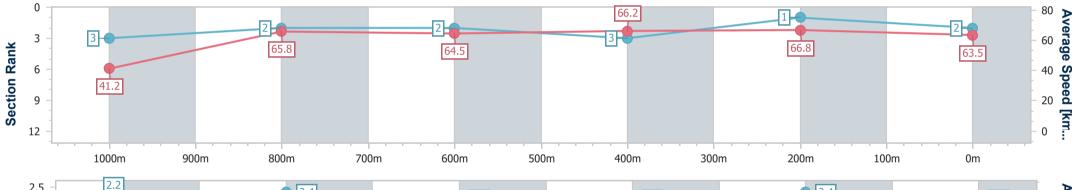

Race 8: BUILDING RECTIFICATION SERVICE BENCHMARK 62 AQUIS PARK

Handicap - 1100m

HOME OF THE

10 December 2022 - 17:20 Track Rating: Good 4, Weather: Overcast, Rail Position: +3m1800-350m +3mC/way

| Section                | Overall                  | 1000m                    | 800m                     | 600m                     | 400m                     | 200m                     |  |  |  |  |
|------------------------|--------------------------|--------------------------|--------------------------|--------------------------|--------------------------|--------------------------|--|--|--|--|
| Section Times          | 1:04.28 [2]<br>(0:08.76) | 0:55.52 [3]<br>(0:11.09) | 0:44.43 [2]<br>(0:11.23) | 0:33.20 [2]<br>(0:11.02) | 0:22.18 [3]<br>(0:10.84) | 0:11.34 [1]<br>(0:11.34) |  |  |  |  |
| Average Speed [km/h]   | 41.2                     | 65.8                     | 64.5                     | 66.2                     | 66.8                     | 63.5                     |  |  |  |  |
| Top Speed [km/h]       | 63.6                     | 67.8                     | 65.5                     | 66.8                     | 68.2                     | 66.2                     |  |  |  |  |
| Avg. Dist. to Rail [m] | 7.5                      | 2.6                      | 1.6                      | 2.4                      | 7.9                      | 11.8                     |  |  |  |  |
| Avg. Stride Freq. [Hz] | 2.2                      | 2.4                      | 2.3                      | 2.3                      | 2.4                      | 2.3                      |  |  |  |  |
| Avg. Stride Length [m] | 5.2                      | 7.7                      | 7.7                      | 7.9                      | 7.7                      | 7.6                      |  |  |  |  |