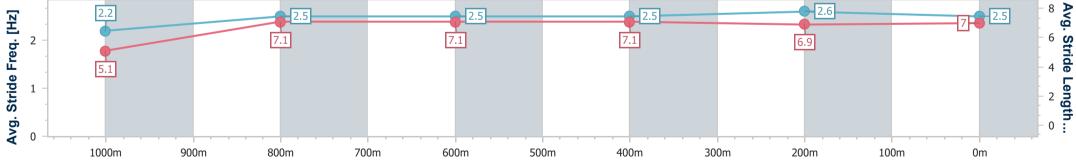

Race 8: BUILDING RECTIFICATION SERVICE BENCHMARK 62 AQUIS PARK

Handicap - 1100m

HOME OF THE

10 December 2022 - 17:20 Track Rating: Good 4, Weather: Overcast, Rail Position: +3m1800-350m +3mC/way

| Section                | Overall                  | 1000m                    | 800m                     | 600m                     | 400m                     | 200m                     |  |  |  |
|------------------------|--------------------------|--------------------------|--------------------------|--------------------------|--------------------------|--------------------------|--|--|--|
| Section Times          | 1:05.10 [5]<br>(0:09.01) | 0:56.09 [6]<br>(0:11.28) | 0:44.81 [6]<br>(0:11.28) | 0:33.53 [6]<br>(0:11.05) | 0:22.48 [5]<br>(0:10.97) | 0:11.51 [5]<br>(0:11.51) |  |  |  |
| Average Speed [km/h]   | 40.1                     | 64.3                     | 64.1                     | 66.2                     | 66.1                     | 62.5                     |  |  |  |
| Top Speed [km/h]       | 61.2                     | 67.5                     | 64.9                     | 68.1                     | 67.0                     | 66.1                     |  |  |  |
| Avg. Dist. to Rail [m] | 5.0                      | 1.3                      | 1.5                      | 3.0                      | 9.9                      | 12.4                     |  |  |  |
| Avg. Stride Freq. [Hz] | 2.2                      | 2.5                      | 2.5                      | 2.5                      | 2.6                      | 2.5                      |  |  |  |
| Avg. Stride Length [m] | 5.1                      | 7.1                      | 7.2                      | 7.3                      | 7.1                      | 7.0                      |  |  |  |