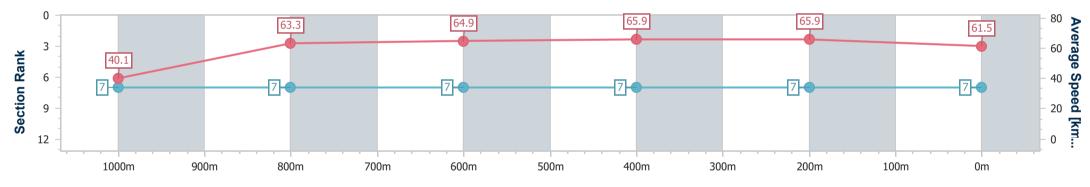

| Section                | Overall                  | 1000m                    | 800m                     | 600m                     | 400m                     | 200m                     |  |  |  |  |
|------------------------|--------------------------|--------------------------|--------------------------|--------------------------|--------------------------|--------------------------|--|--|--|--|
| Section Times          | 1:05.41 [7]<br>(0:09.04) | 0:56.37 [7]<br>(0:11.51) | 0:44.86 [7]<br>(0:11.16) | 0:33.70 [7]<br>(0:11.02) | 0:22.68 [7]<br>(0:10.98) | 0:11.70 [7]<br>(0:11.70) |  |  |  |  |
| Average Speed [km/h]   | 40.1                     | 63.3                     | 64.9                     | 65.9                     | 65.9                     | 61.5                     |  |  |  |  |
| Top Speed [km/h]       | 62.1                     | 65.5                     | 66.0                     | 67.6                     | 66.7                     | 64.5                     |  |  |  |  |
| Avg. Dist. to Rail [m] | 8.1                      | 2.4                      | 1.5                      | 1.4                      | 6.9                      | 9.1                      |  |  |  |  |
| Avg. Stride Freq. [Hz] | 2.2                      | 2.5                      | 2.4                      | 2.5                      | 2.5                      | 2.4                      |  |  |  |  |
| Avg. Stride Length [m] | 5.0                      | 7.1                      | 7.4                      | 7.3                      | 7.2                      | 7.1                      |  |  |  |  |