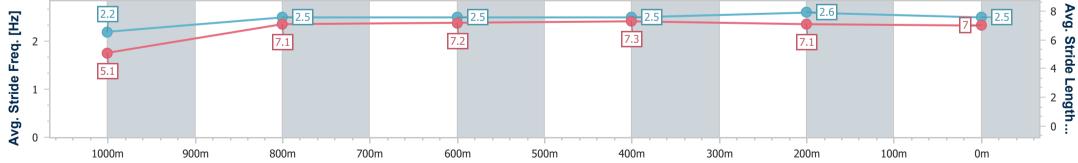

Race 8: BUILDING RECTIFICATION SERVICE BENCHMARK 62 AQUIS PARK

Handicap - 1100m

HOME OF THE

10 December 2022 - 17:20 Track Rating: Good 4, Weather: Overcast, Rail Position: +3m1800-350m +3mC/way

| Section                | Overall                  | 1000m                    | 800m                     | 600m                     | 400m                     | 200m                     |  |  |  |
|------------------------|--------------------------|--------------------------|--------------------------|--------------------------|--------------------------|--------------------------|--|--|--|
| Section Times          | 1:05.10 [5]<br>(0:09.01) | 0:56.09 [6]<br>(0:11.28) | 0:44.81 [6]<br>(0:11.28) | 0:33.53 [6]<br>(0:11.05) | 0:22.48 [5]<br>(0:10.97) | 0:11.51 [5]<br>(0:11.51) |  |  |  |
| Average Speed [km/h]   | 40.1                     | 64.3                     | 64.1                     | 66.2                     | 66.1                     | 62.5                     |  |  |  |
| Top Speed [km/h]       | 61.2                     | 67.5                     | 64.9                     | 68.1                     | 67.0                     | 66.1                     |  |  |  |
| Avg. Dist. to Rail [m] | 5.0                      | 1.3                      | 1.5                      | 3.0                      | 9.9                      | 12.4                     |  |  |  |
| Avg. Stride Freq. [Hz] | 2.2                      | 2.5                      | 2.5                      | 2.5                      | 2.6                      | 2.5                      |  |  |  |
| Avg. Stride Length [m] | 5.1                      | 7.1                      | 7.2                      | 7.3                      | 7.1                      | 7.0                      |  |  |  |

| Section                | Overall                  | 1000m                    | 800m                     | 600m                     | 400m                     | 200m                     |  |  |  |  |
|------------------------|--------------------------|--------------------------|--------------------------|--------------------------|--------------------------|--------------------------|--|--|--|--|
| Section Times          | 1:05.30 [6]<br>(0:08.97) | 0:56.33 [5]<br>(0:11.28) | 0:45.05 [5]<br>(0:11.24) | 0:33.81 [5]<br>(0:11.15) | 0:22.66 [6]<br>(0:10.99) | 0:11.67 [6]<br>(0:11.67) |  |  |  |  |
| Average Speed [km/h]   | 40.2                     | 63.9                     | 64.1                     | 65.0                     | 65.9                     | 61.6                     |  |  |  |  |
| Top Speed [km/h]       | 60.2                     | 65.5                     | 64.7                     | 66.5                     | 66.8                     | 65.2                     |  |  |  |  |
| Avg. Dist. to Rail [m] | 3.6                      | 0.2                      | 0.4                      | 1.3                      | 7.0                      | 9.7                      |  |  |  |  |
| Avg. Stride Freq. [Hz] | 1.9                      | 2.2                      | 2.2                      | 2.3                      | 2.3                      | 2.2                      |  |  |  |  |
| Avg. Stride Length [m] | 6.1                      | 8.0                      | 8.0                      | 7.9                      | 7.9                      | 7.7                      |  |  |  |  |