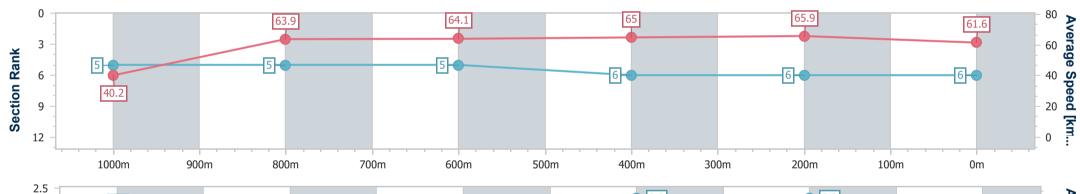

| Section                | Overall                  | 1000m                    | 800m                     | 600m                     | 400m                     | 200m                     |  |  |  |  |
|------------------------|--------------------------|--------------------------|--------------------------|--------------------------|--------------------------|--------------------------|--|--|--|--|
| Section Times          | 1:05.30 [6]<br>(0:08.97) | 0:56.33 [5]<br>(0:11.28) | 0:45.05 [5]<br>(0:11.24) | 0:33.81 [5]<br>(0:11.15) | 0:22.66 [6]<br>(0:10.99) | 0:11.67 [6]<br>(0:11.67) |  |  |  |  |
| Average Speed [km/h]   | 40.2                     | 63.9                     | 64.1                     | 65.0                     | 65.9                     | 61.6                     |  |  |  |  |
| Top Speed [km/h]       | 60.2                     | 65.5                     | 64.7                     | 66.5                     | 66.8                     | 65.2                     |  |  |  |  |
| Avg. Dist. to Rail [m] | 3.6                      | 0.2                      | 0.4                      | 1.3                      | 7.0                      | 9.7                      |  |  |  |  |
| Avg. Stride Freq. [Hz] | 1.9                      | 2.2                      | 2.2                      | 2.3                      | 2.3                      | 2.2                      |  |  |  |  |
| Avg. Stride Length [m] | 6.1                      | 8.0                      | 8.0                      | 7.9                      | 7.9                      | 7.7                      |  |  |  |  |