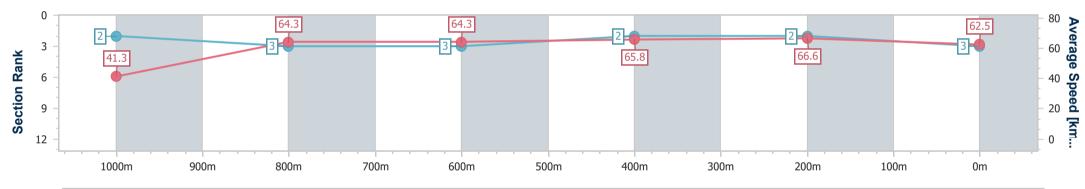

Race 8: BUILDING RECTIFICATION SERVICE BENCHMARK 62 AQUIS PARK

Handicap - 1100m

HOME OF THE

10 December 2022 - 17:20 Track Rating: Good 4, Weather: Overcast, Rail Position: +3m1800-350m +3mC/way

| Section                | Overall                  | 1000m                    | 800m                     | 600m                     | 400m                     | 200m                     |  |  |  |  |
|------------------------|--------------------------|--------------------------|--------------------------|--------------------------|--------------------------|--------------------------|--|--|--|--|
| Section Times          | 1:04.50 [3]<br>(0:08.77) | 0:55.73 [2]<br>(0:11.20) | 0:44.53 [3]<br>(0:11.18) | 0:33.35 [3]<br>(0:10.99) | 0:22.36 [2]<br>(0:10.86) | 0:11.50 [2]<br>(0:11.50) |  |  |  |  |
| Average Speed [km/h]   | 41.3                     | 64.3                     | 64.3                     | 65.8                     | 66.6                     | 62.5                     |  |  |  |  |
| Top Speed [km/h]       | 61.4                     | 65.5                     | 65.4                     | 67.2                     | 67.5                     | 65.8                     |  |  |  |  |
| Avg. Dist. to Rail [m] | 4.4                      | 0.2                      | 0.3                      | 0.8                      | 6.1                      | 9.5                      |  |  |  |  |
| Avg. Stride Freq. [Hz] | 2.1                      | 2.3                      | 2.2                      | 2.3                      | 2.4                      | 2.3                      |  |  |  |  |
| Avg. Stride Length [m] | 5.4                      | 7.9                      | 8.0                      | 8.0                      | 7.8                      | 7.7                      |  |  |  |  |