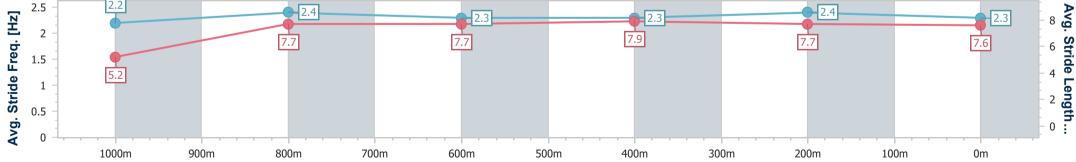

Race 8: BUILDING RECTIFICATION SERVICE BENCHMARK 62 AQUIS PARK

Handicap - 1100m

HOME OF THE

10 December 2022 - 17:20 Track Rating: Good 4, Weather: Overcast, Rail Position: +3m1800-350m +3mC/way

| Section                | Overall                  | 1000m                    | 800m                     | 600m                     | 400m                     | 200m                     |  |  |  |  |
|------------------------|--------------------------|--------------------------|--------------------------|--------------------------|--------------------------|--------------------------|--|--|--|--|
| Section Times          | 1:04.28 [2]<br>(0:08.76) | 0:55.52 [3]<br>(0:11.09) | 0:44.43 [2]<br>(0:11.23) | 0:33.20 [2]<br>(0:11.02) | 0:22.18 [3]<br>(0:10.84) | 0:11.34 [1]<br>(0:11.34) |  |  |  |  |
| Average Speed [km/h]   | 41.2                     | 65.8                     | 64.5                     | 66.2                     | 66.8                     | 63.5                     |  |  |  |  |
| Top Speed [km/h]       | 63.6                     | 67.8                     | 65.5                     | 66.8                     | 68.2                     | 66.2                     |  |  |  |  |
| Avg. Dist. to Rail [m] | 7.5                      | 2.6                      | 1.6                      | 2.4                      | 7.9                      | 11.8                     |  |  |  |  |
| Avg. Stride Freq. [Hz] | 2.2                      | 2.4                      | 2.3                      | 2.3                      | 2.4                      | 2.3                      |  |  |  |  |
| Avg. Stride Length [m] | 5.2                      | 7.7                      | 7.7                      | 7.9                      | 7.7                      | 7.6                      |  |  |  |  |