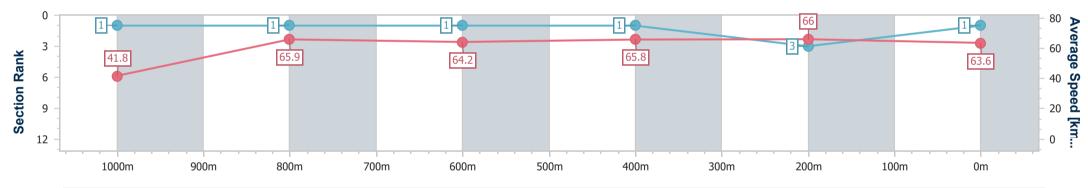

| Section                | Overall                  | 1000m                    | 800m                     | 600m                     | 400m                     | 200m                     |  |  |  |  |
|------------------------|--------------------------|--------------------------|--------------------------|--------------------------|--------------------------|--------------------------|--|--|--|--|
| Section Times          | 1:04.25 [1]<br>(0:08.66) | 0:55.59 [1]<br>(0:10.99) | 0:44.60 [1]<br>(0:11.24) | 0:33.36 [1]<br>(0:11.09) | 0:22.27 [1]<br>(0:10.96) | 0:11.31 [3]<br>(0:11.31) |  |  |  |  |
| Average Speed [km/h]   | 41.8                     | 65.9                     | 64.2                     | 65.8                     | 66.0                     | 63.6                     |  |  |  |  |
| Top Speed [km/h]       | 64.3                     | 68.0                     | 65.5                     | 66.7                     | 67.1                     | 66.3                     |  |  |  |  |
| Avg. Dist. to Rail [m] | 6.6                      | 1.2                      | 0.7                      | 2.2                      | 7.4                      | 11.8                     |  |  |  |  |
| Avg. Stride Freq. [Hz] | 2.1                      | 2.4                      | 2.3                      | 2.3                      | 2.4                      | 2.3                      |  |  |  |  |
| Avg. Stride Length [m] | 5.4                      | 7.7                      | 7.8                      | 7.8                      | 7.8                      | 7.5                      |  |  |  |  |