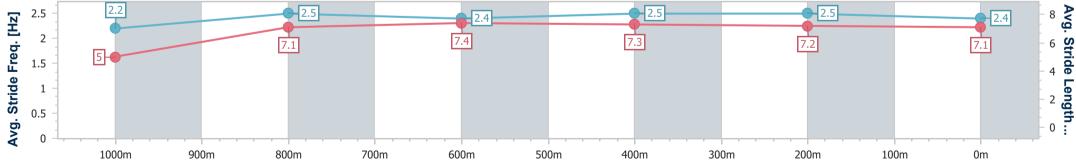

| Section                | Overall                  | 1000m                    | 800m                     | 600m                     | 400m                     | 200m                     |  |  |  |  |
|------------------------|--------------------------|--------------------------|--------------------------|--------------------------|--------------------------|--------------------------|--|--|--|--|
| Section Times          | 1:05.41 [7]<br>(0:09.04) | 0:56.37 [7]<br>(0:11.51) | 0:44.86 [7]<br>(0:11.16) | 0:33.70 [7]<br>(0:11.02) | 0:22.68 [7]<br>(0:10.98) | 0:11.70 [7]<br>(0:11.70) |  |  |  |  |
| Average Speed [km/h]   | 40.1                     | 63.3                     | 64.9                     | 65.9                     | 65.9                     | 61.5                     |  |  |  |  |
| Top Speed [km/h]       | 62.1                     | 65.5                     | 66.0                     | 67.6                     | 66.7                     | 64.5                     |  |  |  |  |
| Avg. Dist. to Rail [m] | 8.1                      | 2.4                      | 1.5                      | 1.4                      | 6.9                      | 9.1                      |  |  |  |  |
| Avg. Stride Freq. [Hz] | 2.2                      | 2.5                      | 2.4                      | 2.5                      | 2.5                      | 2.4                      |  |  |  |  |
| Avg. Stride Length [m] | 5.0                      | 7.1                      | 7.4                      | 7.3                      | 7.2                      | 7.1                      |  |  |  |  |