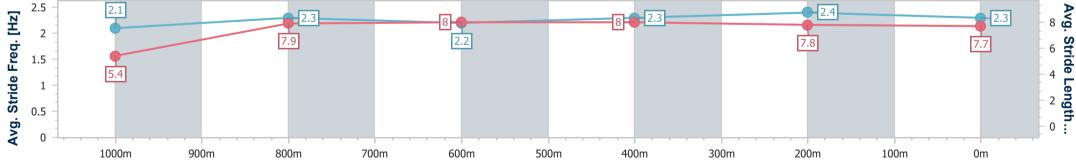

| Section                | Overall                  | 1000m                    | 800m                     | 600m                     | 400m                     | 200m                     |  |  |  |  |
|------------------------|--------------------------|--------------------------|--------------------------|--------------------------|--------------------------|--------------------------|--|--|--|--|
| Section Times          | 1:04.25 [1]<br>(0:08.66) | 0:55.59 [1]<br>(0:10.99) | 0:44.60 [1]<br>(0:11.24) | 0:33.36 [1]<br>(0:11.09) | 0:22.27 [1]<br>(0:10.96) | 0:11.31 [3]<br>(0:11.31) |  |  |  |  |
| Average Speed [km/h]   | 41.8                     | 65.9                     | 64.2                     | 65.8                     | 66.0                     | 63.6                     |  |  |  |  |
| Top Speed [km/h]       | 64.3                     | 68.0                     | 65.5                     | 66.7                     | 67.1                     | 66.3                     |  |  |  |  |
| Avg. Dist. to Rail [m] | 6.6                      | 1.2                      | 0.7                      | 2.2                      | 7.4                      | 11.8                     |  |  |  |  |
| Avg. Stride Freq. [Hz] | 2.1                      | 2.4                      | 2.3                      | 2.3                      | 2.4                      | 2.3                      |  |  |  |  |
| Avg. Stride Length [m] | 5.4                      | 7.7                      | 7.8                      | 7.8                      | 7.8                      | 7.5                      |  |  |  |  |