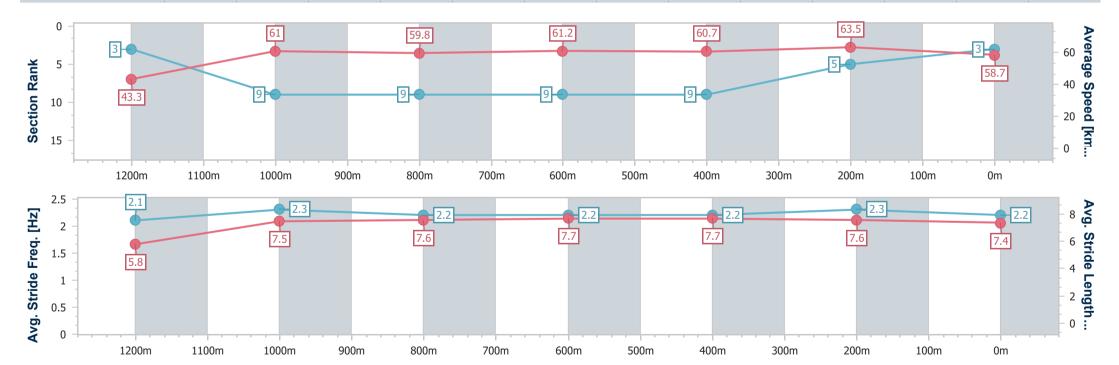

Race 3: ACCESS INSULATION SUNSHINE COAST Maiden Plate 5 - 1300m

01 January 2023 - 14:29

Track Rating: GOOD (4), Weather: Fine, Rail Position: 3 METRES ENTIRE COURSE

| Section                | Overall                  | 1200m                    | 1000m                    | 800m                     | 600m                     | 400m                     | 200m                     |
|------------------------|--------------------------|--------------------------|--------------------------|--------------------------|--------------------------|--------------------------|--------------------------|
| Section Times          | 1:19.86 [3]<br>(0:08.26) | 1:11.60 [3]<br>(0:11.86) | 0:59.74 [9]<br>(0:12.13) | 0:47.61 [9]<br>(0:11.90) | 0:35.71 [9]<br>(0:12.05) | 0:23.66 [9]<br>(0:11.36) | 0:12.30 [5]<br>(0:12.30) |
| Average Speed [km/h]   | 43.3                     | 61.0                     | 59.8                     | 61.2                     | 60.7                     | 63.5                     | 58.7                     |
| Top Speed [km/h]       | 58.6                     | 65.0                     | 62.4                     | 62.0                     | 62.0                     | 64.5                     | 63.4                     |
| Avg. Dist. to Rail [m] | 7.1                      | 3.6                      | 2.9                      | 1.9                      | 2.4                      | 3.3                      | 2.9                      |
| Avg. Stride Freq. [Hz] | 2.1                      | 2.3                      | 2.2                      | 2.2                      | 2.2                      | 2.3                      | 2.2                      |
| Avg. Stride Length [m] | 5.8                      | 7.5                      | 7.6                      | 7.7                      | 7.7                      | 7.6                      | 7.4                      |