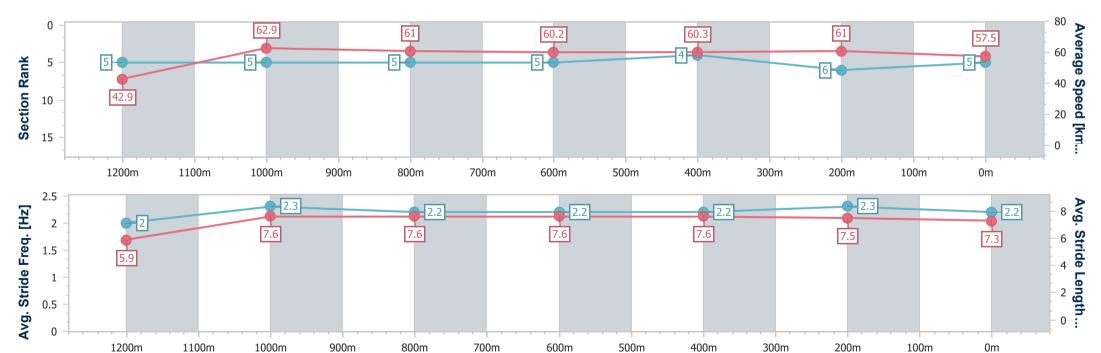

Page 8/19

| Horse/Jockey Name              | Super Shares      |
|--------------------------------|-------------------|
| Final Rank                     | 5                 |
| Fastest Section Time (Section) | 0:08.34 (Overall) |
| Top Speed [km/h] (Section)     | 66.2 (1200m)      |
| Race State                     | Finished          |

Race 3: ACCESS INSULATION SUNSHINE COAST Maiden Plate 5 - 1300m

01 January 2023 - 14:29

Track Rating: GOOD (4), Weather: Fine, Rail Position: 3 METRES ENTIRE COURSE

| Section                | Overall                  | 1200m                    | 1000m                    | 800m                     | 600m                     | 400m                     | 200m                     |
|------------------------|--------------------------|--------------------------|--------------------------|--------------------------|--------------------------|--------------------------|--------------------------|
| Section Times          | 1:20.12 [5]<br>(0:08.34) | 1:11.78 [5]<br>(0:11.55) | 1:00.23 [5]<br>(0:11.89) | 0:48.34 [5]<br>(0:11.96) | 0:36.38 [5]<br>(0:11.96) | 0:24.42 [4]<br>(0:11.84) | 0:12.58 [6]<br>(0:12.58) |
| Average Speed [km/h]   | 42.9                     | 62.9                     | 61.0                     | 60.2                     | 60.3                     | 61.0                     | 57.5                     |
| Top Speed [km/h]       | 58.8                     | 66.2                     | 65.0                     | 61.1                     | 61.1                     | 62.1                     | 60.6                     |
| Avg. Dist. to Rail [m] | 8.6                      | 5.1                      | 3.1                      | 0.6                      | 0.4                      | 3.0                      | 5.6                      |
| Avg. Stride Freq. [Hz] | 2.0                      | 2.3                      | 2.2                      | 2.2                      | 2.2                      | 2.3                      | 2.2                      |
| Avg. Stride Length [m] | 5.9                      | 7.6                      | 7.6                      | 7.6                      | 7.6                      | 7.5                      | 7.3                      |