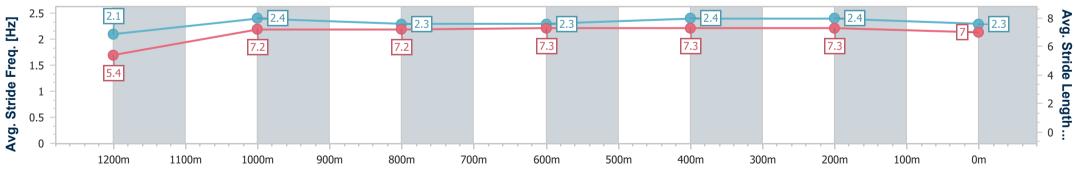

Race 3: ACCESS INSULATION SUNSHINE COAST Maiden Plate 5 - 1300m

01 January 2023 - 14:29

Track Rating: GOOD (4), Weather: Fine, Rail Position: 3 METRES ENTIRE COURSE

| Section                | Overall                  | 1200m                     | 1000m                     | 800m                      | 600m                      | 400m                      | 200m                     |      |      |  |      |
|------------------------|--------------------------|---------------------------|---------------------------|---------------------------|---------------------------|---------------------------|--------------------------|------|------|--|------|
| Section Times          | 1:19.27 [2]<br>(0:08.71) | 1:10.56 [12]<br>(0:11.80) | 0:58.76 [12]<br>(0:12.16) | 0:46.60 [13]<br>(0:11.85) | 0:34.75 [12]<br>(0:11.71) | 0:23.04 [10]<br>(0:11.16) | 0:11.88 [3]<br>(0:11.88) |      |      |  |      |
| Average Speed [km/h]   | 41.1                     | 62.1                      | 60.0                      | 61.8                      | 62.6                      | 64.8                      | 60.8                     |      |      |  |      |
| Top Speed [km/h]       | 57.2                     | 65.0                      | 63.3                      | 64.3                      | 64.8                      | 65.5                      | 64.6                     |      |      |  |      |
| Avg. Dist. to Rail [m] | 12.2                     | 4.9                       | 4.2                       | 2.7                       | 3.6                       | 6.4                       | 7.6                      |      |      |  |      |
| Avg. Stride Freq. [Hz] | 2.1                      | 2.3                       | 2.3                       | 2.3                       | 2.3                       | 2.4                       | 2.3                      |      |      |  |      |
| Avg. Stride Length [m] | 5.6                      | 7.3                       | 7.4                       | 7.5                       | 7.4                       | 7.6                       | 7.3                      |      |      |  |      |
|                        |                          |                           |                           |                           |                           |                           |                          |      |      |  | 90   |
| 0 -                    |                          | 62.1                      |                           | 100                       |                           | C1.0                      |                          | 62.6 | 64.8 |  | - 80 |