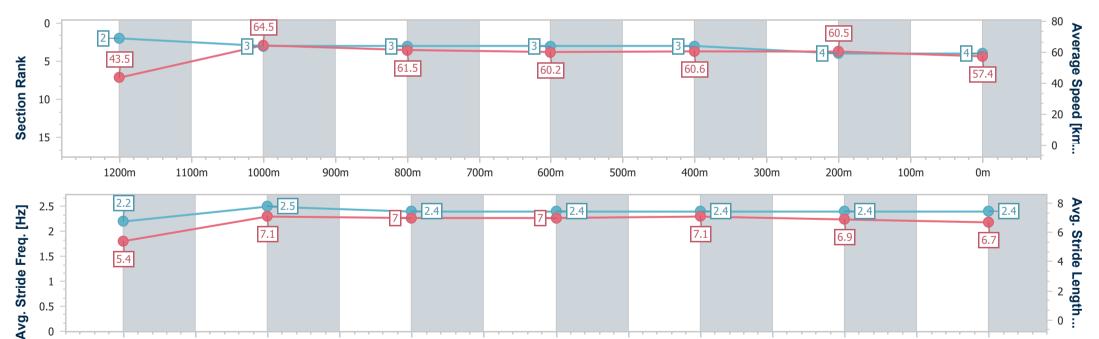

Race 3: ACCESS INSULATION SUNSHINE COAST Maiden Plate 5 - 1300m

01 January 2023 - 14:29

Track Rating: GOOD (4), Weather: Fine, Rail Position: 3 METRES ENTIRE COURSE

| Section                | Overall                  | 1200m                    | 1000m                    | 800m                     | 600m                     | 400m                     | 200m                     |
|------------------------|--------------------------|--------------------------|--------------------------|--------------------------|--------------------------|--------------------------|--------------------------|
| Section Times          | 1:19.97 [4]<br>(0:08.22) | 1:11.75 [2]<br>(0:11.40) | 1:00.35 [3]<br>(0:11.81) | 0:48.54 [3]<br>(0:12.08) | 0:36.46 [3]<br>(0:11.99) | 0:24.47 [3]<br>(0:11.92) | 0:12.55 [4]<br>(0:12.55) |
| Average Speed [km/h]   | 43.5                     | 64.5                     | 61.5                     | 60.2                     | 60.6                     | 60.5                     | 57.4                     |
| Top Speed [km/h]       | 59.7                     | 66.9                     | 65.7                     | 60.9                     | 61.2                     | 61.3                     | 59.9                     |
| Avg. Dist. to Rail [m] | 11.0                     | 5.7                      | 2.9                      | 1.8                      | 1.1                      | 2.9                      | 5.0                      |
| Avg. Stride Freq. [Hz] | 2.2                      | 2.5                      | 2.4                      | 2.4                      | 2.4                      | 2.4                      | 2.4                      |
| Avg. Stride Length [m] | 5.4                      | 7.1                      | 7.0                      | 7.0                      | 7.1                      | 6.9                      | 6.7                      |