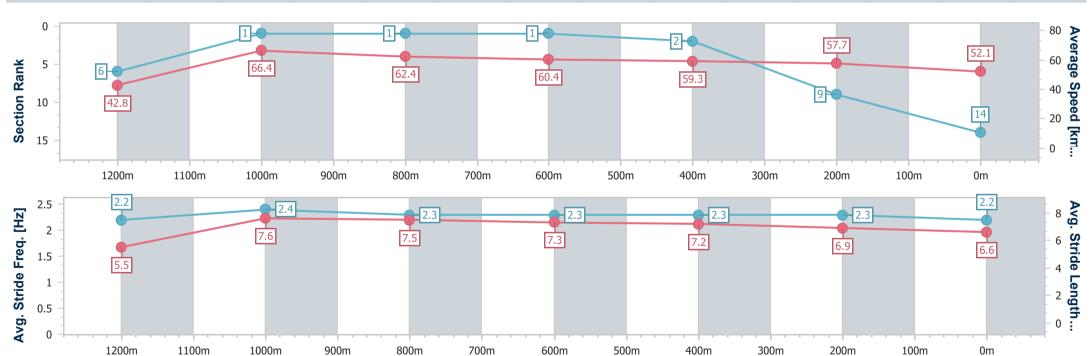

#### Sunshine Coast QLD Professional

Race 3: ACCESS INSULATION SUNSHINE COAST Maiden Plate 5 - 1300m

01 January 2023 - 14:29

Track Rating: GOOD (4), Weather: Fine, Rail Position: 3 METRES ENTIRE COURSE

| Section                | Overall                   | 1200m                    | 1000m                    | 800m                     | 600m                     | 400m                     | 200m                     |   |
|------------------------|---------------------------|--------------------------|--------------------------|--------------------------|--------------------------|--------------------------|--------------------------|---|
| Section Times          | 1:21.60 [14]<br>(0:08.35) | 1:13.25 [6]<br>(0:11.04) | 1:02.21 [1]<br>(0:11.60) | 0:50.61 [1]<br>(0:12.06) | 0:38.55 [1]<br>(0:12.22) | 0:26.33 [2]<br>(0:12.48) | 0:13.85 [9]<br>(0:13.85) |   |
| Average Speed [km/h]   | 42.8                      | 66.4                     | 62.4                     | 60.4                     | 59.3                     | 57.7                     | 52.1                     |   |
| Top Speed [km/h]       | 60.0                      | 70.5                     | 66.9                     | 63.4                     | 59.9                     | 59.4                     | 56.5                     | ' |
| Avg. Dist. to Rail [m] | 16.8                      | 6.8                      | 2.0                      | 2.1                      | 1.3                      | 0.4                      | 0.3                      |   |
| Avg. Stride Freq. [Hz] | 2.2                       | 2.4                      | 2.3                      | 2.3                      | 2.3                      | 2.3                      | 2.2                      |   |
| Avg. Stride Length [m] | 5.5                       | 7.6                      | 7.5                      | 7.3                      | 7.2                      | 6.9                      | 6.6                      |   |