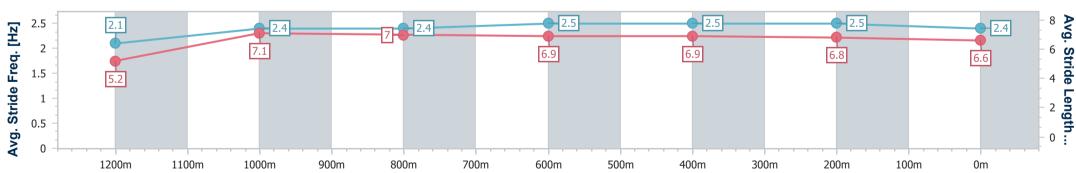

Race 3: ACCESS INSULATION SUNSHINE COAST Maiden Plate 5 - 1300m

01 January 2023 - 14:29

Track Rating: GOOD (4), Weather: Fine, Rail Position: 3 METRES ENTIRE COURSE

| Race                  | Julia                     |                           | imancu                    |                           |                           |                           |                           | Hack Raulig. | E    | NTIRE COURSE | tali Positioli. 3 | WEIRES |                          |
|-----------------------|---------------------------|---------------------------|---------------------------|---------------------------|---------------------------|---------------------------|---------------------------|--------------|------|--------------|-------------------|--------|--------------------------|
| Section               | Overall                   | 1200m                     | 1000m                     | 800m                      | 600m                      | 400m                      | 200m                      |              |      |              |                   |        |                          |
| Section Times         | 1:21.40 [13]<br>(0:08.94) | 1:12.46 [14]<br>(0:11.75) | 1:00.71 [14]<br>(0:12.01) | 0:48.70 [14]<br>(0:12.01) | 0:36.69 [14]<br>(0:11.94) | 0:24.75 [15]<br>(0:11.95) | 0:12.80 [15]<br>(0:12.80) |              |      |              |                   |        |                          |
| verage Speed [km/h]   | 40.0                      | 62.7                      | 60.9                      | 61.3                      | 61.5                      | 60.4                      | 56.4                      |              |      |              |                   |        |                          |
| Top Speed [km/h]      | 54.4                      | 65.1                      | 64.8                      | 61.8                      | 61.9                      | 61.7                      | 59.6                      |              |      |              |                   |        |                          |
| vg. Dist. to Rail [m] | 15.9                      | 5.6                       | 5.1                       | 3.8                       | 3.1                       | 3.7                       | 4.8                       |              |      |              |                   |        |                          |
| vg. Stride Freq. [Hz] | 2.1                       | 2.4                       | 2.4                       | 2.5                       | 2.5                       | 2.5                       | 2.4                       |              |      |              |                   |        |                          |
| vg. Stride Length [m] | 5.2                       | 7.1                       | 7.0                       | 6.9                       | 6.9                       | 6.8                       | 6.6                       |              |      |              |                   |        |                          |
| 5 - 40                |                           | 62.7                      |                           | 60.9                      |                           | 61.3                      |                           | 61.5         |      | 15           |                   | 13     | - 6<br>- 4<br>- 2<br>- 0 |
| 1200m                 | 1100m                     | 1000m                     | 900m                      | 800m                      | 700m                      | 600m                      | 500m                      | 400m         | 300m | 200m         | 100m              | 0m     |                          |
| 2.5                   |                           | 7.1                       |                           |                           |                           | 6.9                       |                           | 6.9          |      | 6.8          |                   | 6.6    | -                        |