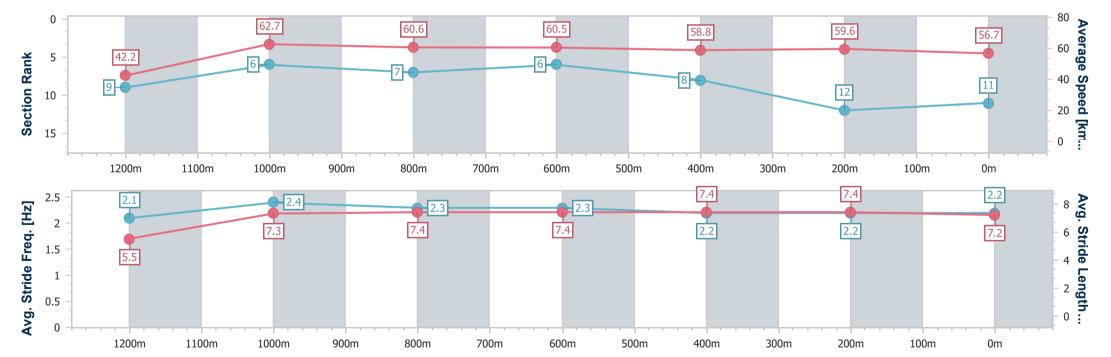

Race 3: ACCESS INSULATION SUNSHINE COAST Maiden Plate 5 - 1300m

01 January 2023 - 14:29

Track Rating: GOOD (4), Weather: Fine, Rail Position: 3 METRES ENTIRE COURSE

| Section                | Overall                   | 1200m                    | 1000m                    | 800m                     | 600m                     | 400m                     | 200m                      |
|------------------------|---------------------------|--------------------------|--------------------------|--------------------------|--------------------------|--------------------------|---------------------------|
| Section Times          | 1:21.04 [11]<br>(0:08.47) | 1:12.57 [9]<br>(0:11.52) | 1:01.05 [6]<br>(0:11.95) | 0:49.10 [7]<br>(0:11.99) | 0:37.11 [6]<br>(0:12.25) | 0:24.86 [8]<br>(0:12.12) | 0:12.74 [12]<br>(0:12.74) |
| Average Speed [km/h]   | 42.2                      | 62.7                     | 60.6                     | 60.5                     | 58.8                     | 59.6                     | 56.7                      |
| Top Speed [km/h]       | 58.8                      | 66.7                     | 64.8                     | 61.1                     | 60.8                     | 60.1                     | 59.0                      |
| Avg. Dist. to Rail [m] | 4.9                       | 2.2                      | 1.8                      | 1.0                      | 0.2                      | 1.5                      | 2.6                       |
| Avg. Stride Freq. [Hz] | 2.1                       | 2.4                      | 2.3                      | 2.3                      | 2.2                      | 2.2                      | 2.2                       |
| Avg. Stride Length [m] | 5.5                       | 7.3                      | 7.4                      | 7.4                      | 7.4                      | 7.4                      | 7.2                       |