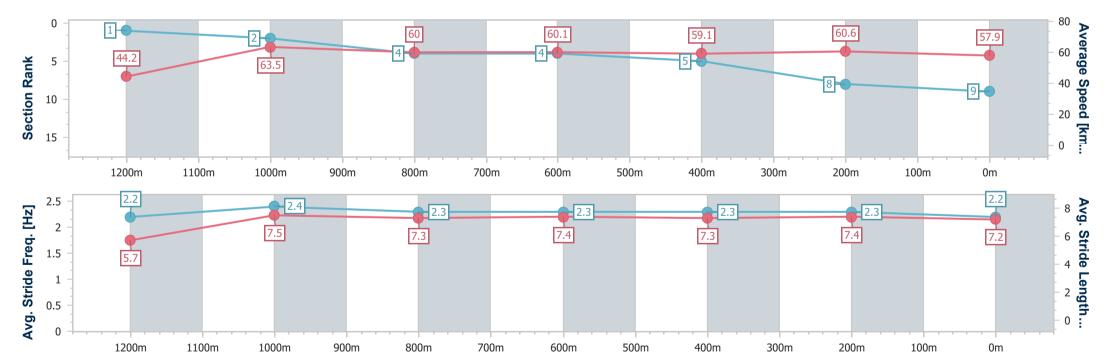

Race 3: ACCESS INSULATION SUNSHINE COAST Maiden Plate 5 - 1300m

01 January 2023 - 14:29

Track Rating: GOOD (4), Weather: Fine, Rail Position: 3 METRES ENTIRE COURSE

| Section                | Overall                  | 1200m                    | 1000m                    | 800m                     | 600m                     | 400m                     | 200m                     |  |
|------------------------|--------------------------|--------------------------|--------------------------|--------------------------|--------------------------|--------------------------|--------------------------|--|
| Section Times          | 1:19.16 [1]<br>(0:08.28) | 1:10.88 [4]<br>(0:11.78) | 0:59.10 [8]<br>(0:11.90) | 0:47.20 [8]<br>(0:11.99) | 0:35.21 [7]<br>(0:12.05) | 0:23.16 [7]<br>(0:11.40) | 0:11.76 [2]<br>(0:11.76) |  |
| Average Speed [km/h]   | 43.2                     | 61.4                     | 60.5                     | 61.0                     | 60.7                     | 63.2                     | 61.3                     |  |
| Top Speed [km/h]       | 58.3                     | 64.8                     | 63.5                     | 61.4                     | 61.6                     | 64.1                     | 64.5                     |  |
| Avg. Dist. to Rail [m] | 5.9                      | 3.6                      | 3.3                      | 2.8                      | 2.2                      | 4.8                      | 6.9                      |  |
| Avg. Stride Freq. [Hz] | 2.1                      | 2.3                      | 2.2                      | 2.2                      | 2.2                      | 2.3                      | 2.2                      |  |
| Avg. Stride Length [m] | 5.8                      | 7.5                      | 7.7                      | 7.7                      | 7.7                      | 7.7                      | 7.6                      |  |