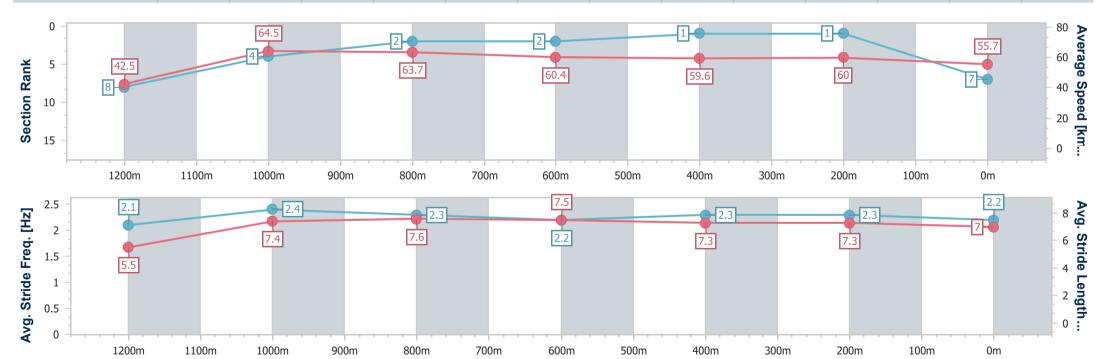

Race 3: ACCESS INSULATION SUNSHINE COAST Maiden Plate 5 - 1300m

01 January 2023 - 14:29

Track Rating: GOOD (4), Weather: Fine, Rail Position: 3 METRES ENTIRE COURSE

| Section                | Overall                  | 1200m                    | 1000m                    | 800m                     | 600m                     | 400m                     | 200m                     |
|------------------------|--------------------------|--------------------------|--------------------------|--------------------------|--------------------------|--------------------------|--------------------------|
| Section Times          | 1:20.16 [7]<br>(0:08.40) | 1:11.76 [8]<br>(0:11.23) | 1:00.53 [4]<br>(0:11.41) | 0:49.12 [2]<br>(0:12.07) | 0:37.05 [2]<br>(0:12.08) | 0:24.97 [1]<br>(0:12.01) | 0:12.96 [1]<br>(0:12.96) |
| Average Speed [km/h]   | 42.5                     | 64.5                     | 63.7                     | 60.4                     | 59.6                     | 60.0                     | 55.7                     |
| Top Speed [km/h]       | 59.1                     | 68.1                     | 68.3                     | 62.8                     | 60.5                     | 60.5                     | 59.5                     |
| Avg. Dist. to Rail [m] | 9.5                      | 6.5                      | 4.1                      | 2.3                      | 1.4                      | 2.2                      | 3.5                      |
| Avg. Stride Freq. [Hz] | 2.1                      | 2.4                      | 2.3                      | 2.2                      | 2.3                      | 2.3                      | 2.2                      |
| Avg. Stride Length [m] | 5.5                      | 7.4                      | 7.6                      | 7.5                      | 7.3                      | 7.3                      | 7.0                      |