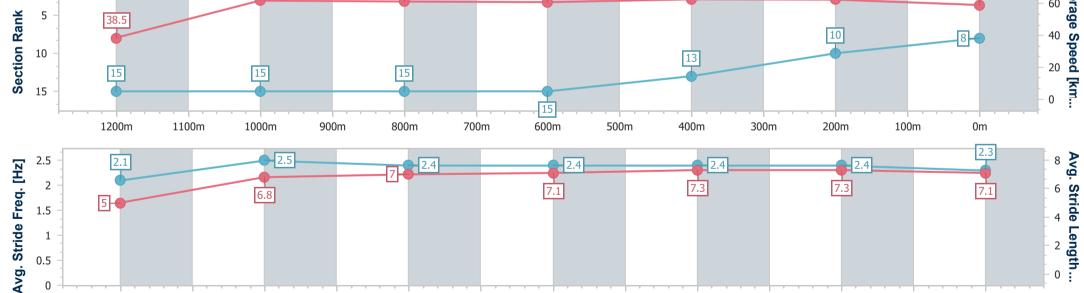

|                        |                          |                           |                           |                           |                           |                           |                           |      | _ | NTIKE COURSE |      |        |
|------------------------|--------------------------|---------------------------|---------------------------|---------------------------|---------------------------|---------------------------|---------------------------|------|---|--------------|------|--------|
| Section                | Overall                  | 1200m                     | 1000m                     | 800m                      | 600m                      | 400m                      | 200m                      |      |   |              |      |        |
| Section Times          | 1:20.22 [8]<br>(0:09.30) | 1:10.92 [15]<br>(0:11.84) | 0:59.08 [15]<br>(0:11.84) | 0:47.24 [15]<br>(0:11.96) | 0:35.28 [15]<br>(0:11.59) | 0:23.69 [13]<br>(0:11.51) | 0:12.18 [10]<br>(0:12.18) |      |   |              |      |        |
| Average Speed [km/h]   | 38.5                     | 62.0                      | 61.4                      | 61.0                      | 62.8                      | 62.6                      | 59.2                      |      |   |              |      |        |
| Top Speed [km/h]       | 54.2                     | 65.0                      | 64.8                      | 63.0                      | 64.0                      | 63.1                      | 62.8                      |      |   |              |      |        |
| Avg. Dist. to Rail [m] | 14.8                     | 5.7                       | 3.2                       | 2.1                       | 1.7                       | 1.3                       | 2.3                       |      |   |              |      |        |
| Avg. Stride Freq. [Hz] | 2.1                      | 2.5                       | 2.4                       | 2.4                       | 2.4                       | 2.4                       | 2.3                       |      |   |              |      |        |
| Avg. Stride Length [m] | 5.0                      | 6.8                       | 7.0                       | 7.1                       | 7.3                       | 7.3                       | 7.1                       |      |   |              |      |        |
| 0                      |                          |                           |                           |                           |                           |                           |                           |      |   |              |      |        |
| 0                      |                          | 62                        |                           | 61.4                      |                           | 61                        |                           | 62.8 |   | 62.6         | 59.2 | Averaç |