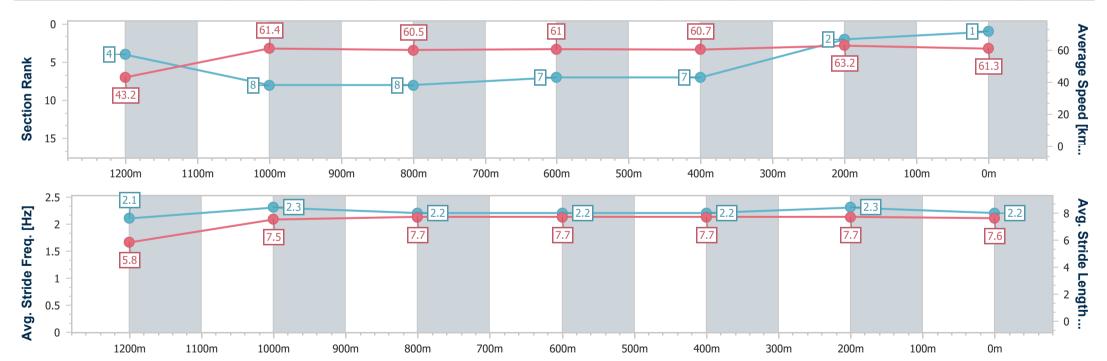

Race 3: ACCESS INSULATION SUNSHINE COAST Maiden Plate 5 - 1300m

01 January 2023 - 14:29

Track Rating: GOOD (4), Weather: Fine, Rail Position: 3 METRES ENTIRE COURSE

| Section                | Overall                  | 1200m                    | 1000m                    | 800m                     | 600m                     | 400m                     | 200m                     |  |
|------------------------|--------------------------|--------------------------|--------------------------|--------------------------|--------------------------|--------------------------|--------------------------|--|
| Section Times          | 1:19.16 [1]<br>(0:08.28) | 1:10.88 [4]<br>(0:11.78) | 0:59.10 [8]<br>(0:11.90) | 0:47.20 [8]<br>(0:11.99) | 0:35.21 [7]<br>(0:12.05) | 0:23.16 [7]<br>(0:11.40) | 0:11.76 [2]<br>(0:11.76) |  |
| Average Speed [km/h]   | 43.2                     | 61.4                     | 60.5                     | 61.0                     | 60.7                     | 63.2                     | 61.3                     |  |
| Top Speed [km/h]       | 58.3                     | 64.8                     | 63.5                     | 61.4                     | 61.6                     | 64.1                     | 64.5                     |  |
| Avg. Dist. to Rail [m] | 5.9                      | 3.6                      | 3.3                      | 2.8                      | 2.2                      | 4.8                      | 6.9                      |  |
| Avg. Stride Freq. [Hz] | 2.1                      | 2.3                      | 2.2                      | 2.2                      | 2.2                      | 2.3                      | 2.2                      |  |
| Avg. Stride Length [m] | 5.8                      | 7.5                      | 7.7                      | 7.7                      | 7.7                      | 7.7                      | 7.6                      |  |