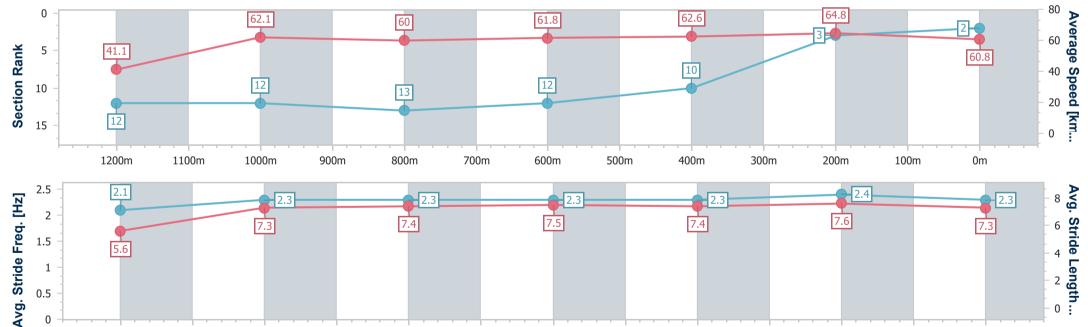

Race 3: ACCESS INSULATION SUNSHINE COAST Maiden Plate 5 - 1300m

01 January 2023 - 14:29

Track Rating: GOOD (4), Weather: Fine, Rail Position: 3 METRES ENTIRE COURSE

| Section                | Overall                  | 1200m                     | 1000m                     | 800m                      | 600m                      | 400m                      | 200m                     |      |      |  |      |
|------------------------|--------------------------|---------------------------|---------------------------|---------------------------|---------------------------|---------------------------|--------------------------|------|------|--|------|
| Section Times          | 1:19.27 [2]<br>(0:08.71) | 1:10.56 [12]<br>(0:11.80) | 0:58.76 [12]<br>(0:12.16) | 0:46.60 [13]<br>(0:11.85) | 0:34.75 [12]<br>(0:11.71) | 0:23.04 [10]<br>(0:11.16) | 0:11.88 [3]<br>(0:11.88) |      |      |  |      |
| Average Speed [km/h]   | 41.1                     | 62.1                      | 60.0                      | 61.8                      | 62.6                      | 64.8                      | 60.8                     |      |      |  |      |
| Top Speed [km/h]       | 57.2                     | 65.0                      | 63.3                      | 64.3                      | 64.8                      | 65.5                      | 64.6                     |      |      |  |      |
| Avg. Dist. to Rail [m] | 12.2                     | 4.9                       | 4.2                       | 2.7                       | 3.6                       | 6.4                       | 7.6                      |      |      |  |      |
| Avg. Stride Freq. [Hz] | 2.1                      | 2.3                       | 2.3                       | 2.3                       | 2.3                       | 2.4                       | 2.3                      |      |      |  |      |
| Avg. Stride Length [m] | 5.6                      | 7.3                       | 7.4                       | 7.5                       | 7.4                       | 7.6                       | 7.3                      |      |      |  |      |
|                        |                          |                           |                           |                           |                           |                           |                          |      |      |  | 90   |
| 0 -                    |                          | 62.1                      |                           | 100                       |                           | C1.0                      |                          | 62.6 | 64.8 |  | - 80 |