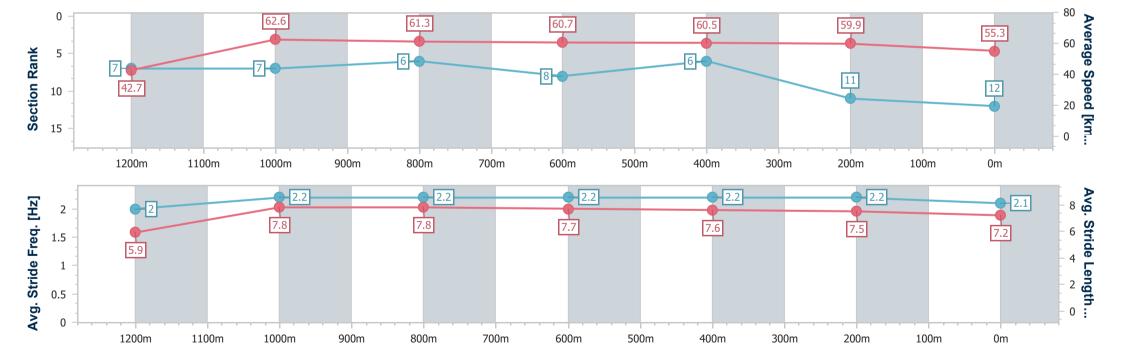

Race 3: ACCESS INSULATION SUNSHINE COAST Maiden Plate 1300m

01 January 2023 - 14:29

Track Rating: GOOD (4), Weather: Fine, Rail Position: 3 METRES ENTIRE COURSE

| Section                | Overall                   | 1200m                    | 1000m                    | 800m                     | 600m                     | 400m                     | 200m                      |
|------------------------|---------------------------|--------------------------|--------------------------|--------------------------|--------------------------|--------------------------|---------------------------|
| Section Times          | 1:21.08 [12]<br>(0:08.38) | 1:12.70 [7]<br>(0:11.63) | 1:01.07 [7]<br>(0:11.88) | 0:49.19 [6]<br>(0:12.06) | 0:37.13 [8]<br>(0:12.03) | 0:25.10 [6]<br>(0:12.02) | 0:13.08 [11]<br>(0:13.08) |
| Average Speed [km/h]   | 42.7                      | 62.6                     | 61.3                     | 60.7                     | 60.5                     | 59.9                     | 55.3                      |
| Top Speed [km/h]       | 58.8                      | 65.8                     | 64.9                     | 61.6                     | 61.6                     | 60.9                     | 59.5                      |
| Avg. Dist. to Rail [m] | 13.5                      | 7.5                      | 4.2                      | 2.7                      | 1.5                      | 3.5                      | 4.9                       |
| Avg. Stride Freq. [Hz] | 2.0                       | 2.2                      | 2.2                      | 2.2                      | 2.2                      | 2.2                      | 2.1                       |
| Avg. Stride Length [m] | 5.9                       | 7.8                      | 7.8                      | 7.7                      | 7.6                      | 7.5                      | 7.2                       |