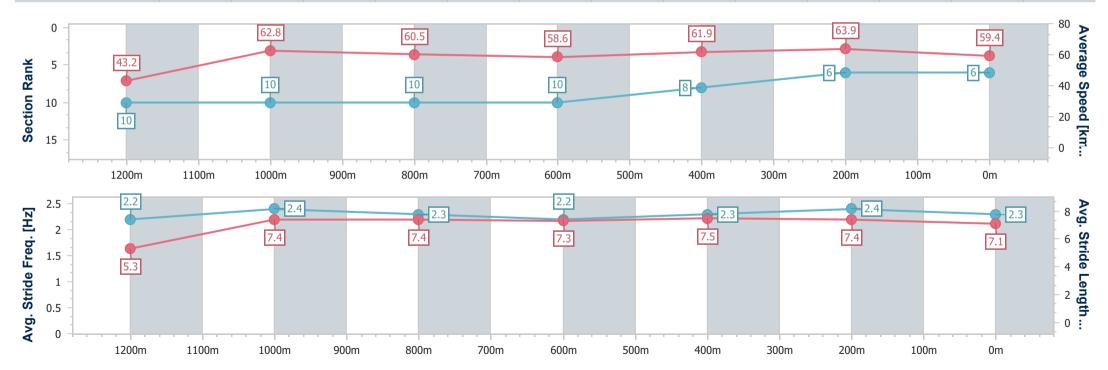

| Section                | Overall                  | 1200m                     | 1000m                     | 800m                      | 600m                      | 400m                     | 200m                     |  |  |  |
|------------------------|--------------------------|---------------------------|---------------------------|---------------------------|---------------------------|--------------------------|--------------------------|--|--|--|
| Section Times          | 1:19.49 [6]<br>(0:08.36) | 1:11.13 [10]<br>(0:11.46) | 0:59.67 [10]<br>(0:11.97) | 0:47.70 [10]<br>(0:12.44) | 0:35.26 [10]<br>(0:11.88) | 0:23.38 [8]<br>(0:11.26) | 0:12.12 [6]<br>(0:12.12) |  |  |  |
| Average Speed [km/h]   | 43.2                     | 62.8                      | 60.5                      | 58.6                      | 61.9                      | 63.9                     | 59.4                     |  |  |  |
| Top Speed [km/h]       | 62.3                     | 64.3                      | 62.1                      | 59.6                      | 64.3                      | 65.7                     | 61.9                     |  |  |  |
| Avg. Dist. to Rail [m] | 7.2                      | 2.8                       | 2.1                       | 2.2                       | 3.6                       | 4.7                      | 4.8                      |  |  |  |
| Avg. Stride Freq. [Hz] | 2.2                      | 2.4                       | 2.3                       | 2.2                       | 2.3                       | 2.4                      | 2.3                      |  |  |  |
| Avg. Stride Length [m] | 5.3                      | 7.4                       | 7.4                       | 7.3                       | 7.5                       | 7.4                      | 7.1                      |  |  |  |