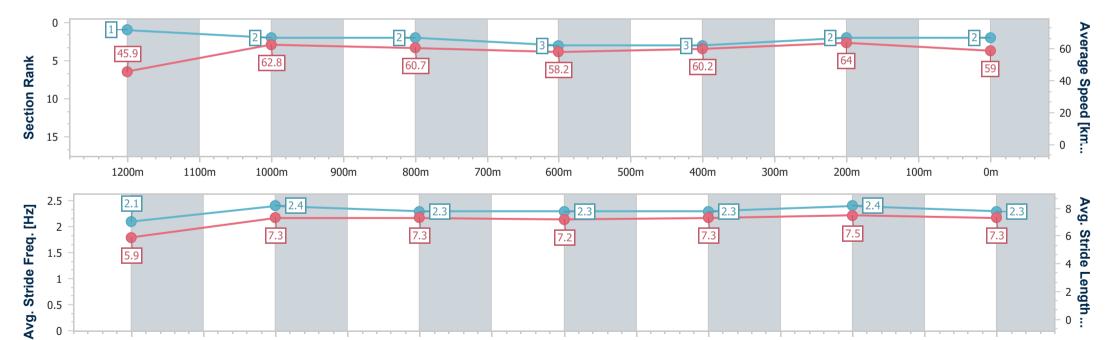

Race 4: BARRIER REEF POOLS Maiden Plate - 1300m

01 January 2023 - 15:08 Track Rating: GOOD (4 ), Weather: Fine, Rail Position: 3 METRES ENTIRE COURSE

| Section                | Overall                  | 1200m                    | 1000m                    | 800m                     | 600m                     | 400m                     | 200m                     |  |  |  |
|------------------------|--------------------------|--------------------------|--------------------------|--------------------------|--------------------------|--------------------------|--------------------------|--|--|--|
| Section Times          | 1:18.95 [2]<br>(0:07.85) | 1:11.10 [1]<br>(0:11.49) | 0:59.61 [2]<br>(0:11.87) | 0:47.74 [2]<br>(0:12.38) | 0:35.36 [3]<br>(0:11.90) | 0:23.46 [3]<br>(0:11.24) | 0:12.22 [2]<br>(0:12.22) |  |  |  |
| Average Speed [km/h]   | 45.9                     | 62.8                     | 60.7                     | 58.2                     | 60.2                     | 64.0                     | 59.0                     |  |  |  |
| Top Speed [km/h]       | 61.7                     | 65.1                     | 62.8                     | 58.8                     | 62.9                     | 65.0                     | 62.0                     |  |  |  |
| Avg. Dist. to Rail [m] | 10.3                     | 3.4                      | 1.0                      | 0.1                      | 1.0                      | 1.3                      | 3.6                      |  |  |  |
| Avg. Stride Freq. [Hz] | 2.1                      | 2.4                      | 2.3                      | 2.3                      | 2.3                      | 2.4                      | 2.3                      |  |  |  |
| Avg. Stride Length [m] | 5.9                      | 7.3                      | 7.3                      | 7.2                      | 7.3                      | 7.5                      | 7.3                      |  |  |  |