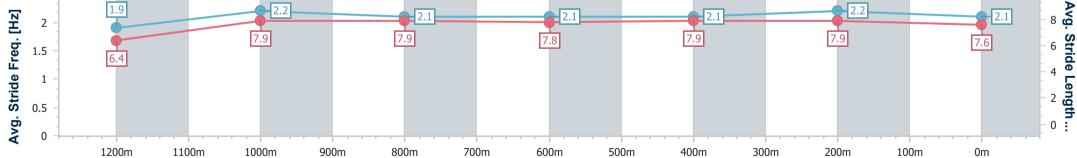

Race 4: BARRIER REEF POOLS Maiden Plate - 1300m

01 January 2023 - 15:08 Track Rating: GOOD (4 ), Weather: Fine, Rail Position: 3 METRES ENTIRE COURSE

| Section                | Overall                  | 1200m                    | 1000m                    | 800m                     | 600m                     | 400m                     | 200m                     |  |  |  |
|------------------------|--------------------------|--------------------------|--------------------------|--------------------------|--------------------------|--------------------------|--------------------------|--|--|--|
| Section Times          | 1:19.98 [9]<br>(0:08.06) | 1:11.92 [5]<br>(0:11.46) | 1:00.46 [6]<br>(0:12.03) | 0:48.43 [7]<br>(0:12.43) | 0:36.00 [7]<br>(0:11.90) | 0:24.10 [6]<br>(0:11.60) | 0:12.50 [8]<br>(0:12.50) |  |  |  |
| Average Speed [km/h]   | 44.8                     | 62.8                     | 60.3                     | 58.6                     | 61.1                     | 62.1                     | 57.6                     |  |  |  |
| Top Speed [km/h]       | 60.3                     | 63.8                     | 61.8                     | 59.5                     | 62.2                     | 64.3                     | 59.8                     |  |  |  |
| Avg. Dist. to Rail [m] | 6.7                      | 4.3                      | 3.4                      | 1.9                      | 1.6                      | 4.4                      | 4.6                      |  |  |  |
| Avg. Stride Freq. [Hz] | 1.9                      | 2.2                      | 2.1                      | 2.1                      | 2.1                      | 2.2                      | 2.1                      |  |  |  |
| Avg. Stride Length [m] | 6.4                      | 7.9                      | 7.9                      | 7.8                      | 7.9                      | 7.9                      | 7.6                      |  |  |  |