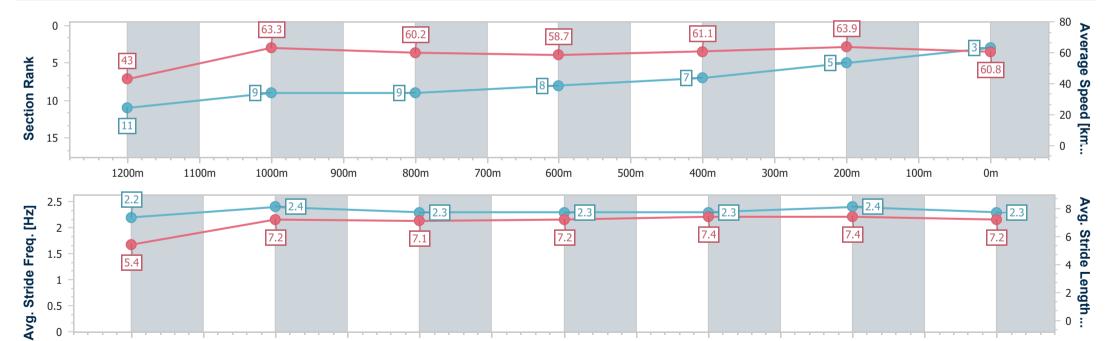

Race 4: BARRIER REEF POOLS Maiden Plate - 1300m

01 January 2023 - 15:08 Track Rating: GOOD (4 ), Weather: Fine, Rail Position: 3 METRES ENTIRE COURSE

| Section                | Overall                  | 1200m                     | 1000m                    | 800m                     | 600m                     | 400m                     | 200m                     |  |  |  |
|------------------------|--------------------------|---------------------------|--------------------------|--------------------------|--------------------------|--------------------------|--------------------------|--|--|--|
| Section Times          | 1:19.09 [3]<br>(0:08.39) | 1:10.70 [11]<br>(0:11.37) | 0:59.33 [9]<br>(0:11.99) | 0:47.34 [9]<br>(0:12.35) | 0:34.99 [8]<br>(0:11.90) | 0:23.09 [7]<br>(0:11.27) | 0:11.82 [5]<br>(0:11.82) |  |  |  |
| Average Speed [km/h]   | 43.0                     | 63.3                      | 60.2                     | 58.7                     | 61.1                     | 63.9                     | 60.8                     |  |  |  |
| Top Speed [km/h]       | 61.2                     | 65.4                      | 62.1                     | 59.7                     | 63.8                     | 66.1                     | 62.7                     |  |  |  |
| Avg. Dist. to Rail [m] | 7.2                      | 1.7                       | 1.3                      | 1.0                      | 1.5                      | 3.4                      | 3.9                      |  |  |  |
| Avg. Stride Freq. [Hz] | 2.2                      | 2.4                       | 2.3                      | 2.3                      | 2.3                      | 2.4                      | 2.3                      |  |  |  |
| Avg. Stride Length [m] | 5.4                      | 7.2                       | 7.1                      | 7.2                      | 7.4                      | 7.4                      | 7.2                      |  |  |  |