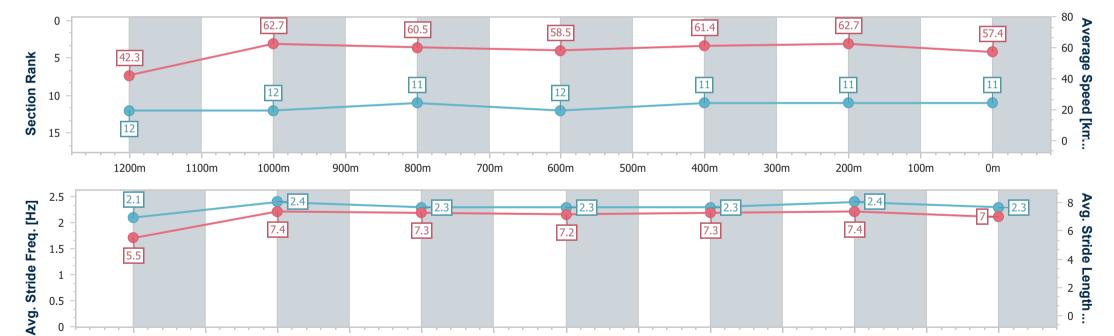

Report Created: Sun 1 January 2023 15:28 GMT+10

Ranking at each section and finish []

No data available at this section  $\{a_i^*\}_{i=1,\dots,n-1}$ 

NA No data available

Page 14/16

| Horse/Jockey Name              | War And Finance   |
|--------------------------------|-------------------|
| Final Rank                     | 11                |
| Fastest Section Time (Section) | 0:08.50 (Overall) |
| Top Speed [km/h] (Section)     | 65.8 (1200m)      |
| Race State                     | Finished          |

Sunshine Coast QLD Professional

Race 4: BARRIER REEF POOLS Maiden Plate - 1300m

01 January 2023 - 15:08 Track Rating: GOOD (4), Weather: Fine, Rail Position: 3 METRES ENTIRE COURSE

| Section                | Overall                   | 1200m                     | 1000m                     | 800m                      | 600m                      | 400m                      | 200m                      |  |  |
|------------------------|---------------------------|---------------------------|---------------------------|---------------------------|---------------------------|---------------------------|---------------------------|--|--|
| Section Times          | 1:20.45 [11]<br>(0:08.50) | 1:11.95 [12]<br>(0:11.52) | 1:00.43 [12]<br>(0:11.99) | 0:48.44 [11]<br>(0:12.47) | 0:35.97 [12]<br>(0:11.94) | 0:24.03 [11]<br>(0:11.48) | 0:12.55 [11]<br>(0:12.55) |  |  |
| Average Speed [km/h]   | 42.3                      | 62.7                      | 60.5                      | 58.5                      | 61.4                      | 62.7                      | 57.4                      |  |  |
| Top Speed [km/h]       | 59.4                      | 65.8                      | 63.0                      | 60.7                      | 63.0                      | 64.7                      | 61.3                      |  |  |
| Avg. Dist. to Rail [m] | 13.9                      | 6.0                       | 3.1                       | 2.3                       | 3.2                       | 4.7                       | 5.0                       |  |  |
| Avg. Stride Freq. [Hz] | 2.1                       | 2.4                       | 2.3                       | 2.3                       | 2.3                       | 2.4                       | 2.3                       |  |  |
| Avg. Stride Length [m] | 5.5                       | 7.4                       | 7.3                       | 7.2                       | 7.3                       | 7.4                       | 7.0                       |  |  |

600m

500m

400m

300m

200m

700m

Report Created: Sun 1 January 2023 15:28 GMT+10

1100m

1000m

900m

800m

Ranking at each section and finish []

No data available at this section  $\{a_i^*\}_{i=1,\dots,n-1}$ 

1200m

NA No data available

0.5

0

0m

100m

Page 15/16

| Horse/Jockey Name              | Mont Royal        |
|--------------------------------|-------------------|
| Final Rank                     | 12                |
| Fastest Section Time (Section) | 0:08.04 (Overall) |
| Top Speed [km/h] (Section)     | 64.9 (1000m)      |
| Race State                     | Finished          |