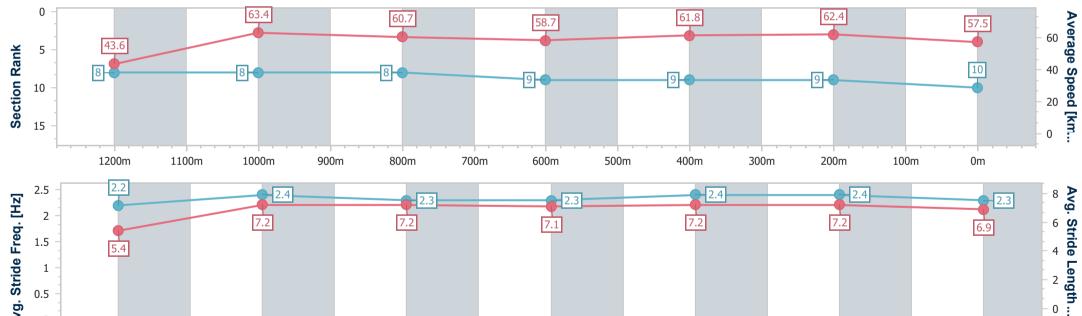

Race 4: BARRIER REEF POOLS Maiden Plate - 1300m

01 January 2023 - 15:08 Track Rating: GOOD (4), Weather: Fine, Rail Position: 3 METRES ENTIRE COURSE

| Section                | Overall                   | 1200m                    | 1000m                    | 800m                     | 600m                     | 400m                     | 200m                     |  |  |  |
|------------------------|---------------------------|--------------------------|--------------------------|--------------------------|--------------------------|--------------------------|--------------------------|--|--|--|
| Section Times          | 1:20.17 [10]<br>(0:08.25) | 1:11.92 [8]<br>(0:11.35) | 1:00.57 [8]<br>(0:11.99) | 0:48.58 [8]<br>(0:12.55) | 0:36.03 [9]<br>(0:11.99) | 0:24.04 [9]<br>(0:11.54) | 0:12.50 [9]<br>(0:12.50) |  |  |  |
| Average Speed [km/h]   | 43.6                      | 63.4                     | 60.7                     | 58.7                     | 61.8                     | 62.4                     | 57.5                     |  |  |  |
| Top Speed [km/h]       | 61.3                      | 65.2                     | 62.5                     | 60.8                     | 62.9                     | 63.7                     | 60.5                     |  |  |  |
| Avg. Dist. to Rail [m] | 8.7                       | 4.9                      | 4.0                      | 3.9                      | 5.0                      | 8.0                      | 7.6                      |  |  |  |
| Avg. Stride Freq. [Hz] | 2.2                       | 2.4                      | 2.3                      | 2.3                      | 2.4                      | 2.4                      | 2.3                      |  |  |  |
| Avg. Stride Length [m] | 5.4                       | 7.2                      | 7.2                      | 7.1                      | 7.2                      | 7.2                      | 6.9                      |  |  |  |

Report Created: Sun 1 January 2023 15:28 GMT+10

Ranking at each section and finish []

No data available at this section  $\{a_i^*\}_{i=1,\dots,n-1}$ 

NA No data available

Page 14/16

| Horse/Jockey Name              | War And Finance   |
|--------------------------------|-------------------|
| Final Rank                     | 11                |
| Fastest Section Time (Section) | 0:08.50 (Overall) |
| Top Speed [km/h] (Section)     | 65.8 (1200m)      |
| Race State                     | Finished          |