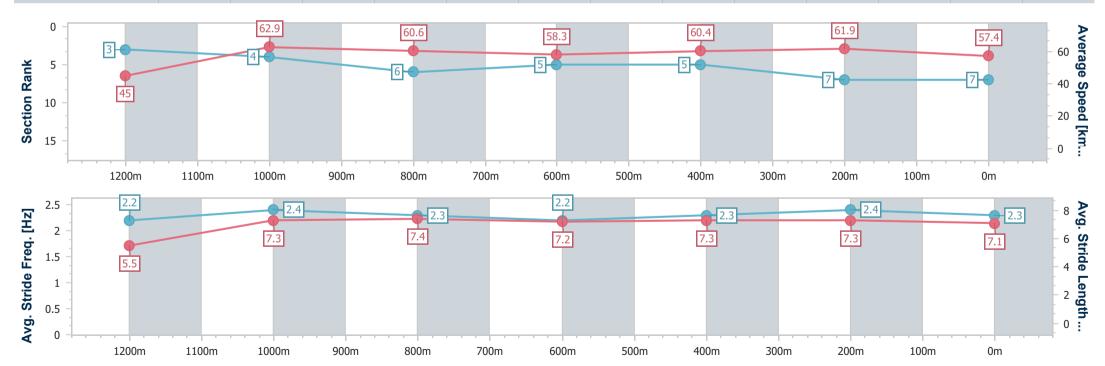

Race 4: BARRIER REEF POOLS Maiden Plate - 1300m

Page 11/16

01 January 2023 - 15:08 Track Rating: GOOD (4 ), Weather: Fine, Rail Position: 3 METRES ENTIRE COURSE

data processed by

| Section                | Overall                  | 1200m                    | 1000m                    | 800m                     | 600m                     | 400m                     | 200m                     |  |  |  |
|------------------------|--------------------------|--------------------------|--------------------------|--------------------------|--------------------------|--------------------------|--------------------------|--|--|--|
| Section Times          | 1:19.89 [7]<br>(0:08.02) | 1:11.87 [3]<br>(0:11.46) | 1:00.41 [4]<br>(0:11.91) | 0:48.50 [6]<br>(0:12.37) | 0:36.13 [5]<br>(0:11.95) | 0:24.18 [5]<br>(0:11.63) | 0:12.55 [7]<br>(0:12.55) |  |  |  |
| Average Speed [km/h]   | 45.0                     | 62.9                     | 60.6                     | 58.3                     | 60.4                     | 61.9                     | 57.4                     |  |  |  |
| Top Speed [km/h]       | 62.8                     | 64.0                     | 62.2                     | 59.4                     | 62.7                     | 63.8                     | 60.6                     |  |  |  |
| Avg. Dist. to Rail [m] | 4.0                      | 1.5                      | 1.2                      | 0.5                      | 0.5                      | 1.8                      | 2.5                      |  |  |  |
| Avg. Stride Freq. [Hz] | 2.2                      | 2.4                      | 2.3                      | 2.2                      | 2.3                      | 2.4                      | 2.3                      |  |  |  |
| Avg. Stride Length [m] | 5.5                      | 7.3                      | 7.4                      | 7.2                      | 7.3                      | 7.3                      | 7.1                      |  |  |  |