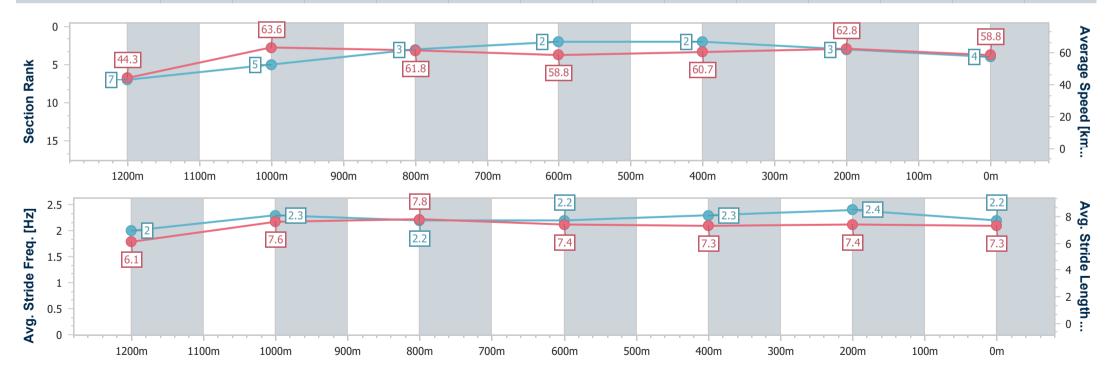

| Section                | Overall                  | 1200m                    | 1000m                    | 800m                     | 600m                     | 400m                     | 200m                     |  |  |  |
|------------------------|--------------------------|--------------------------|--------------------------|--------------------------|--------------------------|--------------------------|--------------------------|--|--|--|
| Section Times          | 1:19.14 [4]<br>(0:08.14) | 1:11.00 [7]<br>(0:11.31) | 0:59.69 [5]<br>(0:11.74) | 0:47.95 [3]<br>(0:12.32) | 0:35.63 [2]<br>(0:11.89) | 0:23.74 [2]<br>(0:11.48) | 0:12.26 [3]<br>(0:12.26) |  |  |  |
| Average Speed [km/h]   | 44.3                     | 63.6                     | 61.8                     | 58.8                     | 60.7                     | 62.8                     | 58.8                     |  |  |  |
| Top Speed [km/h]       | 61.9                     | 64.8                     | 62.9                     | 59.2                     | 63.9                     | 63.7                     | 60.5                     |  |  |  |
| Avg. Dist. to Rail [m] | 12.7                     | 7.3                      | 3.6                      | 1.2                      | 0.7                      | 3.3                      | 6.6                      |  |  |  |
| Avg. Stride Freq. [Hz] | 2.0                      | 2.3                      | 2.2                      | 2.2                      | 2.3                      | 2.4                      | 2.2                      |  |  |  |
| Avg. Stride Length [m] | 6.1                      | 7.6                      | 7.8                      | 7.4                      | 7.3                      | 7.4                      | 7.3                      |  |  |  |