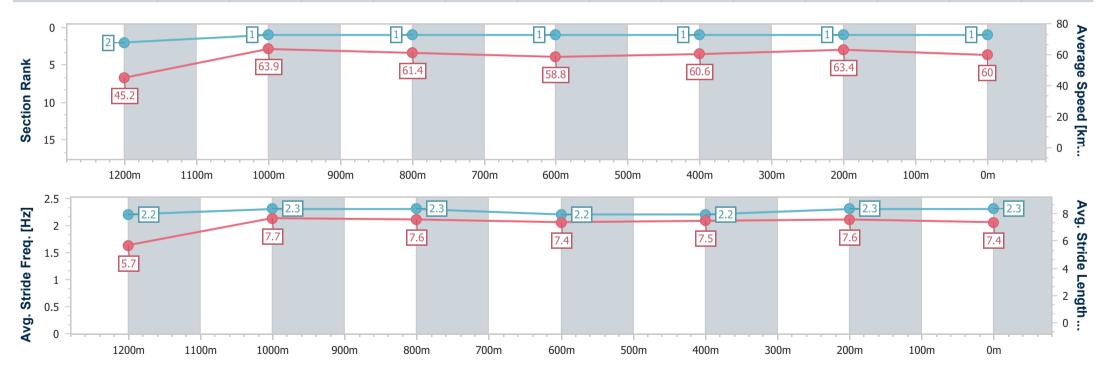

| Section                | Overall                  | 1200m                    | 1000m                    | 800m                     | 600m                     | 400m                     | 200m                     |  |  |  |
|------------------------|--------------------------|--------------------------|--------------------------|--------------------------|--------------------------|--------------------------|--------------------------|--|--|--|
| Section Times          | 1:18.61 [1]<br>(0:07.95) | 1:10.66 [2]<br>(0:11.29) | 0:59.37 [1]<br>(0:11.76) | 0:47.61 [1]<br>(0:12.32) | 0:35.29 [1]<br>(0:11.91) | 0:23.38 [1]<br>(0:11.36) | 0:12.02 [1]<br>(0:12.02) |  |  |  |
| Average Speed [km/h]   | 45.2                     | 63.9                     | 61.4                     | 58.8                     | 60.6                     | 63.4                     | 60.0                     |  |  |  |
| Top Speed [km/h]       | 60.8                     | 65.6                     | 63.7                     | 59.3                     | 64.1                     | 64.5                     | 61.8                     |  |  |  |
| Avg. Dist. to Rail [m] | 7.4                      | 4.4                      | 2.1                      | 0.7                      | 0.6                      | 2.6                      | 4.2                      |  |  |  |
| Avg. Stride Freq. [Hz] | 2.2                      | 2.3                      | 2.3                      | 2.2                      | 2.2                      | 2.3                      | 2.3                      |  |  |  |
| Avg. Stride Length [m] | 5.7                      | 7.7                      | 7.6                      | 7.4                      | 7.5                      | 7.6                      | 7.4                      |  |  |  |