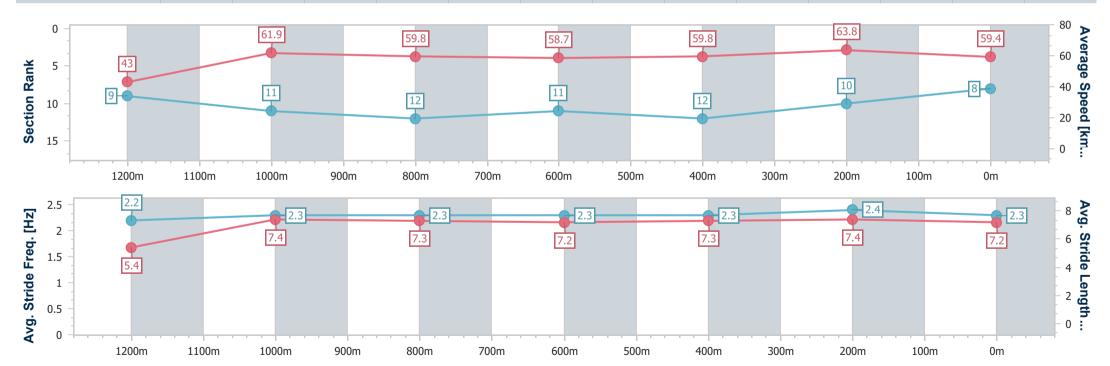

Sunshine Coast QLD Professional

Race 4: BARRIER REEF POOLS Maiden Plate - 1300m

01 January 2023 - 15:08 Track Rating: GOOD (4), Weather: Fine, Rail Position: 3 METRES ENTIRE COURSE

| Section                | Overall                   | 1200m                    | 1000m                    | 800m                     | 600m                     | 400m                      | 200m                      |
|------------------------|---------------------------|--------------------------|--------------------------|--------------------------|--------------------------|---------------------------|---------------------------|
| Section Times          | 1:21.93 [12]<br>(0:08.04) | 1:13.89 [4]<br>(0:11.52) | 1:02.37 [7]<br>(0:11.83) | 0:50.54 [5]<br>(0:12.58) | 0:37.96 [6]<br>(0:12.18) | 0:25.78 [10]<br>(0:11.80) | 0:13.98 [12]<br>(0:13.98) |
| Average Speed [km/h]   | 44.9                      | 62.5                     | 61.6                     | 58.5                     | 60.6                     | 61.0                      | 51.5                      |
| Top Speed [km/h]       | 60.8                      | 64.3                     | 64.9                     | 59.3                     | 63.8                     | 63.9                      | 58.8                      |
| Avg. Dist. to Rail [m] | 13.8                      | 8.3                      | 5.6                      | 3.9                      | 4.5                      | 6.0                       | 6.4                       |
| Avg. Stride Freq. [Hz] | 2.2                       | 2.6                      | 2.5                      | 2.4                      | 2.5                      | 2.5                       | 2.3                       |
| Avg. Stride Length [m] | 5.5                       | 6.7                      | 6.8                      | 6.7                      | 6.8                      | 6.8                       | 6.3                       |