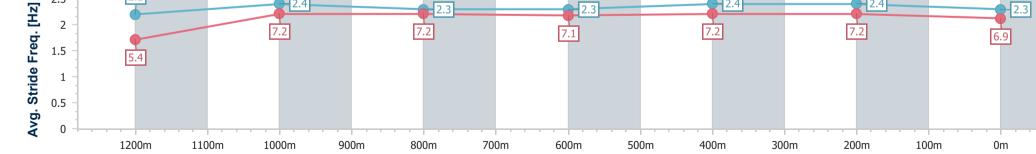

Race 4: BARRIER REEF POOLS Maiden Plate - 1300m

01 January 2023 - 15:08 Track Rating: GOOD (4), Weather: Fine, Rail Position: 3 METRES ENTIRE COURSE

| Section                | Overall                   | 1200m                    | 1000m                    | 800m                     | 600m                     | 400m                     | 200m                     |  |  |  |
|------------------------|---------------------------|--------------------------|--------------------------|--------------------------|--------------------------|--------------------------|--------------------------|--|--|--|
| Section Times          | 1:20.17 [10]<br>(0:08.25) | 1:11.92 [8]<br>(0:11.35) | 1:00.57 [8]<br>(0:11.99) | 0:48.58 [8]<br>(0:12.55) | 0:36.03 [9]<br>(0:11.99) | 0:24.04 [9]<br>(0:11.54) | 0:12.50 [9]<br>(0:12.50) |  |  |  |
| Average Speed [km/h]   | 43.6                      | 63.4                     | 60.7                     | 58.7                     | 61.8                     | 62.4                     | 57.5                     |  |  |  |
| Top Speed [km/h]       | 61.3                      | 65.2                     | 62.5                     | 60.8                     | 62.9                     | 63.7                     | 60.5                     |  |  |  |
| Avg. Dist. to Rail [m] | 8.7                       | 4.9                      | 4.0                      | 3.9                      | 5.0                      | 8.0                      | 7.6                      |  |  |  |
| Avg. Stride Freq. [Hz] | 2.2                       | 2.4                      | 2.3                      | 2.3                      | 2.4                      | 2.4                      | 2.3                      |  |  |  |
| Avg. Stride Length [m] | 5.4                       | 7.2                      | 7.2                      | 7.1                      | 7.2                      | 7.2                      | 6.9                      |  |  |  |