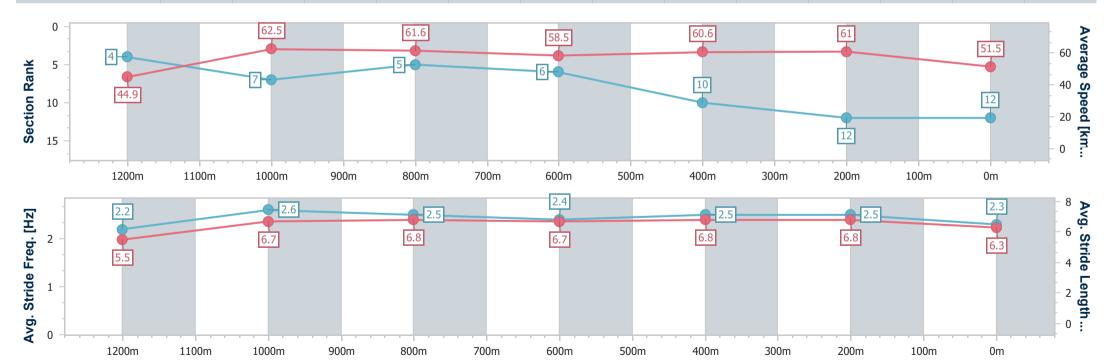

0

0m

100m

Page 15/16

| Horse/Jockey Name              | Mont Royal        |
|--------------------------------|-------------------|
| Final Rank                     | 12                |
| Fastest Section Time (Section) | 0:08.04 (Overall) |
| Top Speed [km/h] (Section)     | 64.9 (1000m)      |
| Race State                     | Finished          |

Sunshine Coast QLD Professional

Race 4: BARRIER REEF POOLS Maiden Plate - 1300m

01 January 2023 - 15:08 Track Rating: GOOD (4), Weather: Fine, Rail Position: 3 METRES ENTIRE COURSE

| Section                | Overall                   | 1200m                    | 1000m                    | 800m                     | 600m                     | 400m                      | 200m                      |
|------------------------|---------------------------|--------------------------|--------------------------|--------------------------|--------------------------|---------------------------|---------------------------|
| Section Times          | 1:21.93 [12]<br>(0:08.04) | 1:13.89 [4]<br>(0:11.52) | 1:02.37 [7]<br>(0:11.83) | 0:50.54 [5]<br>(0:12.58) | 0:37.96 [6]<br>(0:12.18) | 0:25.78 [10]<br>(0:11.80) | 0:13.98 [12]<br>(0:13.98) |
| Average Speed [km/h]   | 44.9                      | 62.5                     | 61.6                     | 58.5                     | 60.6                     | 61.0                      | 51.5                      |
| Top Speed [km/h]       | 60.8                      | 64.3                     | 64.9                     | 59.3                     | 63.8                     | 63.9                      | 58.8                      |
| Avg. Dist. to Rail [m] | 13.8                      | 8.3                      | 5.6                      | 3.9                      | 4.5                      | 6.0                       | 6.4                       |
| Avg. Stride Freq. [Hz] | 2.2                       | 2.6                      | 2.5                      | 2.4                      | 2.5                      | 2.5                       | 2.3                       |
| Avg. Stride Length [m] | 5.5                       | 6.7                      | 6.8                      | 6.7                      | 6.8                      | 6.8                       | 6.3                       |

Report Created: Sun 1 January 2023 15:28 GMT+10

Ranking at each section and finish []

No data available at this section  $\{a_i^*\}_{i=1,\dots,n-1}$ 

NA No data available

Page 16/16