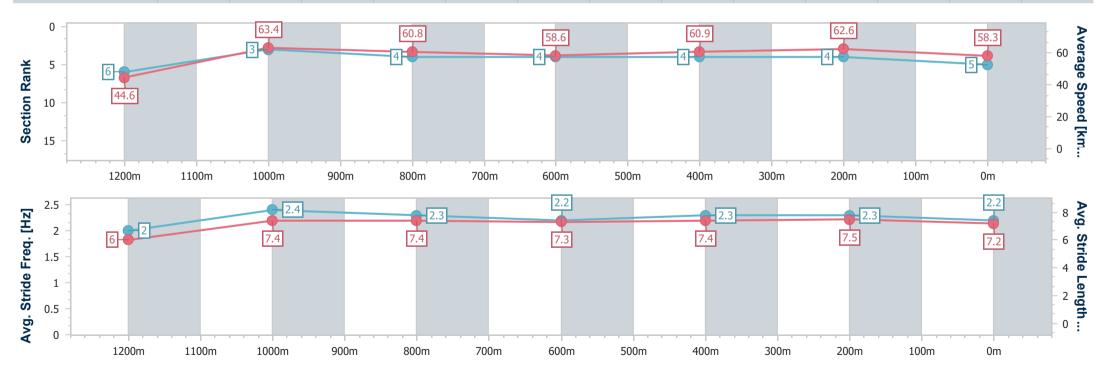

Race 4: BARRIER REEF POOLS Maiden Plate - 1300m

01 January 2023 - 15:08 Track Rating: GOOD (4 ), Weather: Fine, Rail Position: 3 METRES ENTIRE COURSE

| Section                | Overall                  | 1200m                    | 1000m                    | 800m                     | 600m                     | 400m                     | 200m                     |  |  |  |
|------------------------|--------------------------|--------------------------|--------------------------|--------------------------|--------------------------|--------------------------|--------------------------|--|--|--|
| Section Times          | 1:19.48 [5]<br>(0:08.08) | 1:11.40 [6]<br>(0:11.36) | 1:00.04 [3]<br>(0:11.93) | 0:48.11 [4]<br>(0:12.37) | 0:35.74 [4]<br>(0:11.88) | 0:23.86 [4]<br>(0:11.50) | 0:12.36 [4]<br>(0:12.36) |  |  |  |
| Average Speed [km/h]   | 44.6                     | 63.4                     | 60.8                     | 58.6                     | 60.9                     | 62.6                     | 58.3                     |  |  |  |
| Top Speed [km/h]       | 62.2                     | 65.3                     | 62.9                     | 60.3                     | 63.2                     | 63.9                     | 61.2                     |  |  |  |
| Avg. Dist. to Rail [m] | 5.0                      | 3.0                      | 2.7                      | 1.1                      | 0.9                      | 4.2                      | 6.7                      |  |  |  |
| Avg. Stride Freq. [Hz] | 2.0                      | 2.4                      | 2.3                      | 2.2                      | 2.3                      | 2.3                      | 2.2                      |  |  |  |
| Avg. Stride Length [m] | 6.0                      | 7.4                      | 7.4                      | 7.3                      | 7.4                      | 7.5                      | 7.2                      |  |  |  |