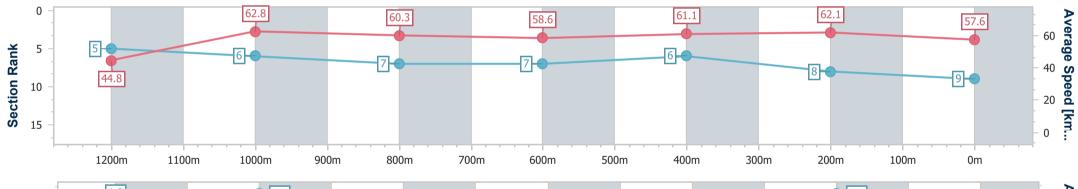

Race 4: BARRIER REEF POOLS Maiden Plate - 1300m

01 January 2023 - 15:08 Track Rating: GOOD (4 ), Weather: Fine, Rail Position: 3 METRES ENTIRE COURSE

| Section                | Overall                  | 1200m                    | 1000m                    | 800m                     | 600m                     | 400m                     | 200m                     |  |  |  |
|------------------------|--------------------------|--------------------------|--------------------------|--------------------------|--------------------------|--------------------------|--------------------------|--|--|--|
| Section Times          | 1:19.98 [9]<br>(0:08.06) | 1:11.92 [5]<br>(0:11.46) | 1:00.46 [6]<br>(0:12.03) | 0:48.43 [7]<br>(0:12.43) | 0:36.00 [7]<br>(0:11.90) | 0:24.10 [6]<br>(0:11.60) | 0:12.50 [8]<br>(0:12.50) |  |  |  |
| Average Speed [km/h]   | 44.8                     | 62.8                     | 60.3                     | 58.6                     | 61.1                     | 62.1                     | 57.6                     |  |  |  |
| Top Speed [km/h]       | 60.3                     | 63.8                     | 61.8                     | 59.5                     | 62.2                     | 64.3                     | 59.8                     |  |  |  |
| Avg. Dist. to Rail [m] | 6.7                      | 4.3                      | 3.4                      | 1.9                      | 1.6                      | 4.4                      | 4.6                      |  |  |  |
| Avg. Stride Freq. [Hz] | 1.9                      | 2.2                      | 2.1                      | 2.1                      | 2.1                      | 2.2                      | 2.1                      |  |  |  |
| Avg. Stride Length [m] | 6.4                      | 7.9                      | 7.9                      | 7.8                      | 7.9                      | 7.9                      | 7.6                      |  |  |  |

Report Created: Sun 1 January 2023 15:28 GMT+10

[] Ranking at each section and finish

-:--- No data available at this section

NA No data available

Page 13/16

| Horse/Jockey Name              | Leisure Games     |
|--------------------------------|-------------------|
| Final Rank                     | 10                |
| Fastest Section Time (Section) | 0:08.25 (Overall) |
| Top Speed [km/h] (Section)     | 65.2 (1200m)      |
| Race State                     | Finished          |
|                                |                   |