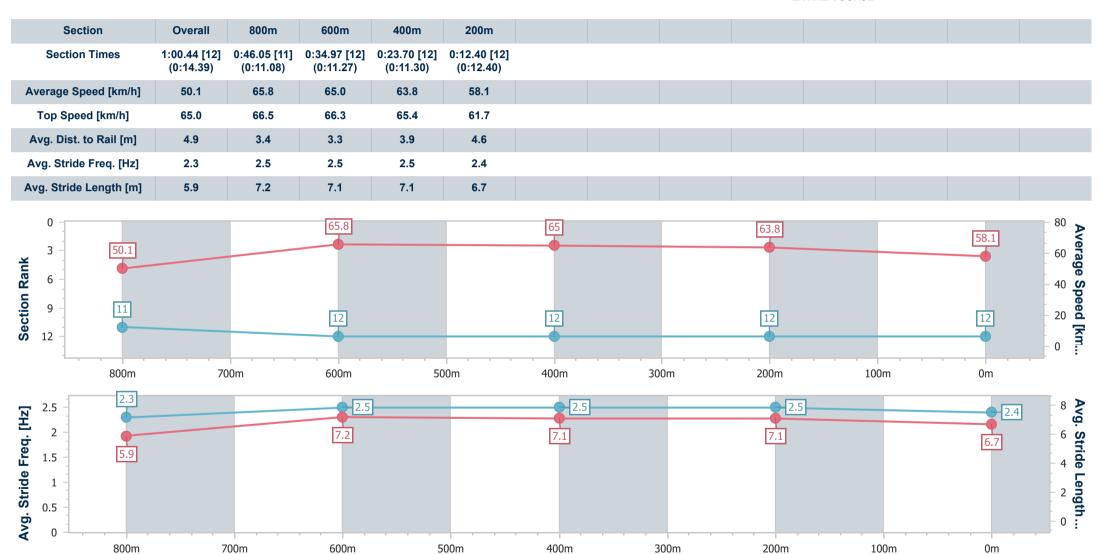

# Race 5: WIMMERS PREMIUM SOFT DRINKS Fillies and Mares Class 1 Handicap - 1000m

01 January 2023 - 15:48

Track Rating: GOOD (4), Weather: Fine, Rail Position: 3 METRES ENTIRE COURSE

| Section<br>Field |     |                    |         |                     |                    | Overall<br>0:58.41<br>(0:13.06) | 800m<br>0:45.35<br>(0:10.63) | 600m<br>0:34.72<br>(0:11.38) | 400m<br>0:23.34<br>(0:11.23) | 200m<br>0:12.11<br>(0:12.11) |         | Last 600m<br>0:34.72 |                           |
|------------------|-----|--------------------|---------|---------------------|--------------------|---------------------------------|------------------------------|------------------------------|------------------------------|------------------------------|---------|----------------------|---------------------------|
| Rank             | TAB | Horse/Jockey       | Barrier | Top Speed<br>[km/h] | Fastest<br>Section |                                 |                              |                              |                              |                              | Margin  |                      | Distance<br>Travelled [m] |
| 1                | 2   | GLAMOUR AND GLORY  | 4       | 69.1                | 0:10.80            | 0:58.41 [1]                     | 0:45.24 [2]                  | 0:34.44 [2]                  | 0:23.11 [2]                  | 0:12.11 [1]                  | 0:58.41 | 0:34.44              |                           |
|                  |     | Boris Thornton     |         | 800m                | 800m               | (0:13.17)                       | (0:10.80)                    | (0:11.33)                    | (0:11.00)                    | (0:12.11)                    |         |                      |                           |
| 2                | 6   | CABRINELLA         | 2       | 68.5                | 0:10.70            | 0:58.43 [2]                     | 0:44.81 [5]                  | 0:34.11 [5]                  | 0:22.89 [5]                  | 0:11.86 [2]                  | 0.02L   | 0:34.11              | -2                        |
|                  |     | Sean Cormack       |         | 800m                | 800m               | (0:13.62)                       | (0:10.70)                    | (0:11.22)                    | (0:11.03)                    | (0:11.86)                    |         |                      |                           |
| 3                | 4   | SNEAKY THREE       | 8       | 67.7                | 0:10.86            | 0:58.51 [3]                     | 0:44.71 [7]                  | 0:33.85 [8]                  | 0:22.72 [8]                  | 0:11.76 [5]                  | 0.1L    | 0:33.85              | +2                        |
|                  |     | Michael Cahill     |         | 800m                | 800m               | (0:13.80)                       | (0:10.86)                    | (0:11.13)                    | (0:10.96)                    | (0:11.76)                    |         |                      |                           |
| 4                | 9   | MILAGRO            | 10      | 68.2                | 0:10.83            | 0:58.61 [4]                     | 0:44.46 [10]                 | 0:33.63 [10]                 | 0:22.64 [9]                  | 0:11.70 [9]                  | 0.2L    | 0:33.63              | +1                        |
|                  |     | Kyle Wilson-Taylor |         | 800m                | 800m               | (0:14.15)                       | (0:10.83)                    | (0:10.99)                    | (0:10.94)                    | (0:11.70)                    |         |                      |                           |
| 5                | 1   | SCREAM QUEEN       | 7       | 69.0                | 0:10.77            | 0:58.67 [5]                     | 0:45.35 [3]                  | 0:34.58 [4]                  | 0:23.34 [4]                  | 0:11.98 [6]                  | 0.26L   | 0:34.58              | -2                        |
|                  |     | Jake Molloy        |         | 800m                | 800m               | (0:13.32)                       | (0:10.77)                    | (0:11.24)                    | (0:11.36)                    | (0:11.98)                    |         |                      |                           |
| 6                | 7   | POSSOVER           | 9       | 67.0                | 0:10.97            | 0:58.80 [6]                     | 0:44.83 [8]                  | 0:33.86 [9]                  | 0:22.66 [10]                 | 0:11.59 [10]                 | 0.39L   | 0:33.86              | +3                        |
|                  |     | Nathan Thomas      |         | 800m                | 800m               | (0:13.97)                       | (0:10.97)                    | (0:11.20)                    | (0:11.07)                    | (0:11.59)                    |         |                      |                           |
| 7                | 8   | SIZZLING GAL       | 6       | 68.9                | 0:10.69            | 0:58.95 [7]                     | 0:44.95 [9]                  | 0:34.26 [7]                  | 0:23.12 [7]                  | 0:11.99 [8]                  | 0.54L   | 0:34.26              | -2                        |
|                  |     | Ryan Maloney       |         | 800m                | 800m               | (0:14.00)                       | (0:10.69)                    | (0:11.14)                    | (0:11.13)                    | (0:11.99)                    |         |                      |                           |
| 8                | 12  | DIVENIRE           | 12      | 69.5                | 0:10.75            | 0:59.16 [8]                     | 0:45.47 [6]                  | 0:34.72 [6]                  | 0:23.42 [6]                  | 0:12.20 [7]                  | 0.75L   | 0:34.72              | +6                        |
|                  |     | Tiffani Brooker    |         | 800m                | 800m               | (0:13.69)                       | (0:10.75)                    | (0:11.30)                    | (0:11.22)                    | (0:12.20)                    |         |                      |                           |
| 9                | 10  | AMBER BLONDE       | 3       | 67.6                | 0:10.91            | 0:59.17 [9]                     | 0:44.69 [12]                 | 0:33.77 [11]                 | 0:22.79 [11]                 | 0:11.88 [11]                 | 0.76L   | 0:33.77              | +0                        |
|                  |     | Craig Robertson    |         | 800m                | 400m               | (0:14.48)                       | (0:10.92)                    | (0:10.98)                    | (0:10.91)                    | (0:11.88)                    |         |                      |                           |
| 10               | 13  | LOVE CLASS         | 11      | 69.3                | 0:10.70            | 0:59.19 [10]                    | 0:45.77 [4]                  | 0:35.07 [3]                  | 0:23.69 [3]                  | 0:12.38 [4]                  | 0.78L   | 0:35.07              | +3                        |
|                  |     | Hannah Richardson  |         | 800m                | 800m               | (0:13.42)                       | (0:10.70)                    | (0:11.38)                    | (0:11.31)                    | (0:12.38)                    |         |                      |                           |

# Race 5: WIMMERS PREMIUM SOFT DRINKS Fillies and Mares Class 1 Handicap - 1000m

01 January 2023 - 15:48

Track Rating: GOOD (4), Weather: Fine, Rail Position: 3 METRES ENTIRE COURSE

| Secti<br>Field | ion<br>Times | S                |         |                     |                    | Overall<br>0:58.41<br>(0:13.06) | 800m<br>0:45.35<br>(0:10.63) | 600m<br>0:34.72<br>(0:11.38) | 400m<br>0:23.34<br>(0:11.23) | 200m<br>0:12.11<br>(0:12.11) |        | Last 600m<br>0:34.72 |                           |
|----------------|--------------|------------------|---------|---------------------|--------------------|---------------------------------|------------------------------|------------------------------|------------------------------|------------------------------|--------|----------------------|---------------------------|
| Rank           | K TAE        | 3 Horse/Jockey   | Barrier | Top Speed<br>[km/h] | Fastest<br>Section |                                 |                              |                              |                              |                              | Margin |                      | Distance<br>Travelled [m] |
| 11             | 5            | YOU ESS ESS ARE  | 13      | 71.1                | 0:10.63            | 0:59.47 [11]                    | 0:46.41 [1]                  | 0:35.78 [1]                  | 0:24.40 [1]                  | 0:12.88 [3]                  | 1.06L  | 0:35.78              | -1                        |
|                |              | Lani Allen       |         | 800m                | 800m               | (0:13.06)                       | (0:10.63)                    | (0:11.38)                    | (0:11.52)                    | (0:12.88)                    |        |                      |                           |
| 12             | 11           | LATE NIGHT DEVIL | 5       | 66.5                | 0:11.08            | 1:00.44 [12]                    | 0:46.05 [11]                 | 0:34.97 [12]                 | 0:23.70 [12]                 | 0:12.40 [12]                 | 2.03L  | 0:34.97              | +4                        |
|                |              | Jason Taylor     |         | 800m                | 800m               | (0:14.39)                       | (0:11.08)                    | (0:11.27)                    | (0:11.30)                    | (0:12.40)                    |        |                      |                           |