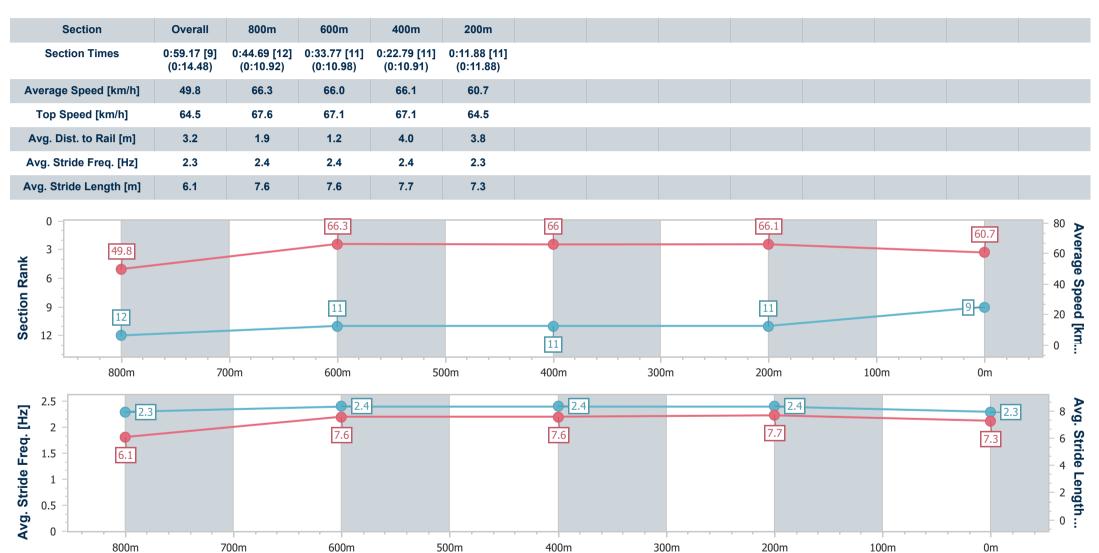

-:--- No data available at this section

800m

NA No data available

0m

Page 10/14

| Horse/Jockey Name              | Amber Blonde   |
|--------------------------------|----------------|
| Final Rank                     | 9              |
| Fastest Section Time (Section) | 0:10.91 (400m) |
| Top Speed [km/h] (Section)     | 67.6 (800m)    |
| Race State                     | Finished       |