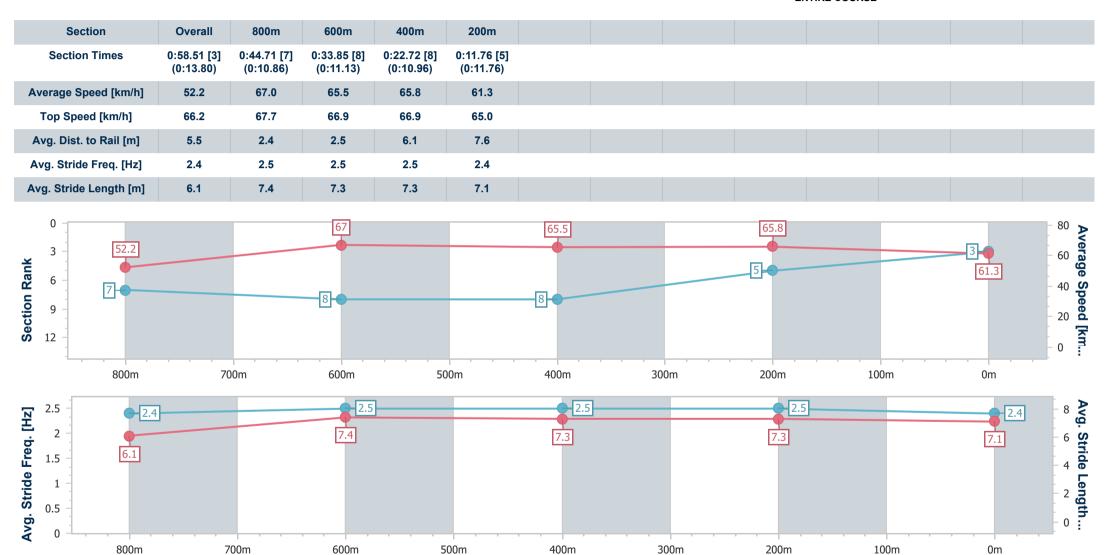

-:--- No data available at this section

800m

NA No data available

0m

| Horse/Jockey Name              | Sneaky Three   |
|--------------------------------|----------------|
| Final Rank                     | 3              |
| Fastest Section Time (Section) | 0:10.86 (800m) |
| Top Speed [km/h] (Section)     | 67.7 (800m)    |
| Race State                     | Finished       |

600m