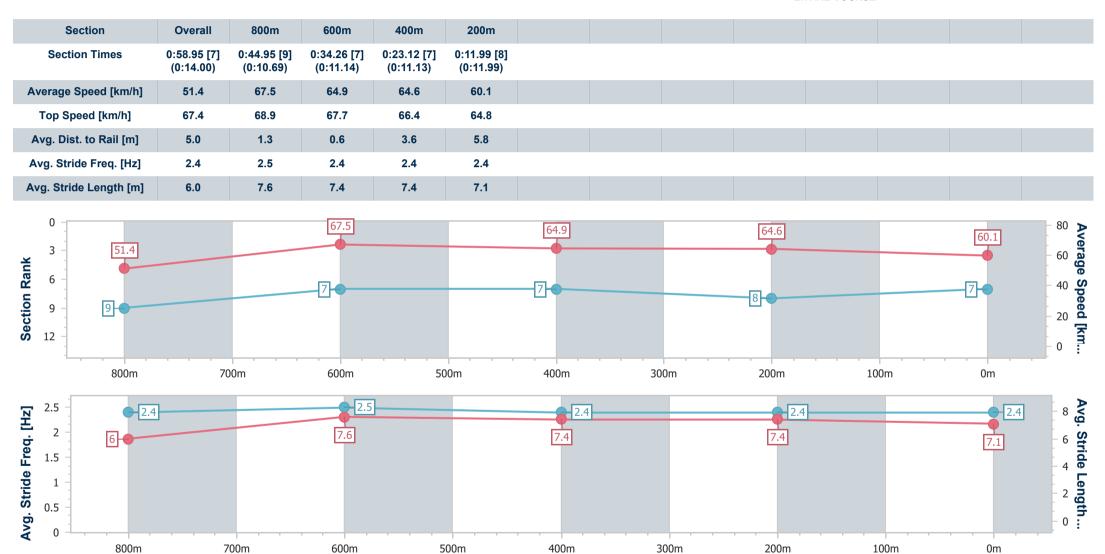

[] Ranking at each section and finish

-:--.- No data available at this section

NA No data available

| Horse/Jockey Name              | Sizzling Gal   |
|--------------------------------|----------------|
| Final Rank                     | 7              |
| Fastest Section Time (Section) | 0:10.69 (800m) |
| Top Speed [km/h] (Section)     | 68.9 (800m)    |
| Race State                     | Finished       |