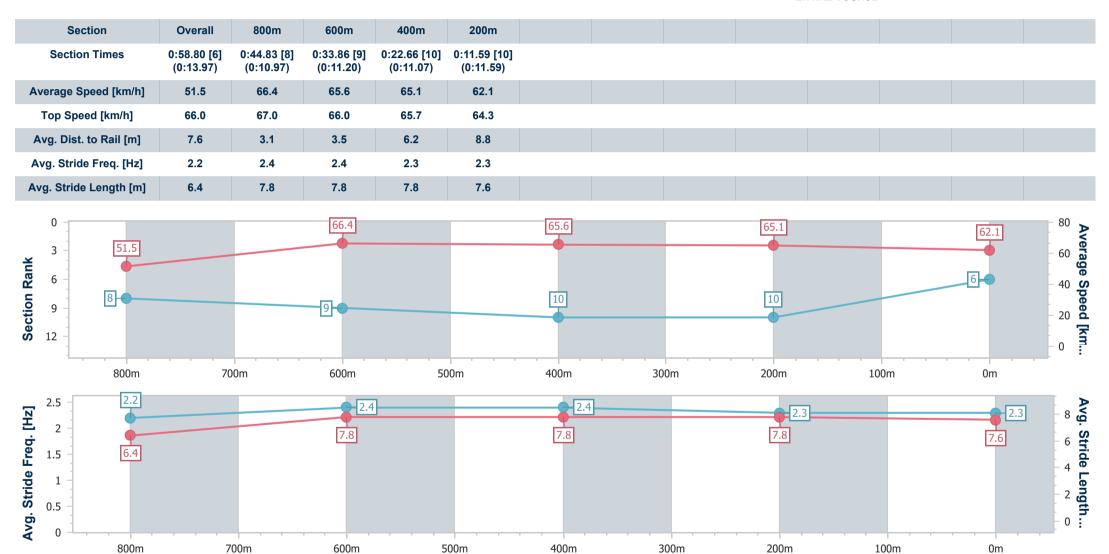

400m

300m

200m

Report Created: Sun 1 January 2023 16:13 GMT+10

700m

600m

500m

[] Ranking at each section and finish

-:--- No data available at this section

800m

NA No data available

0m

| Horse/Jockey Name              | Possover       |
|--------------------------------|----------------|
| Final Rank                     | 6              |
| Fastest Section Time (Section) | 0:10.97 (800m) |
| Top Speed [km/h] (Section)     | 67.0 (800m)    |
| Race State                     | Finished       |