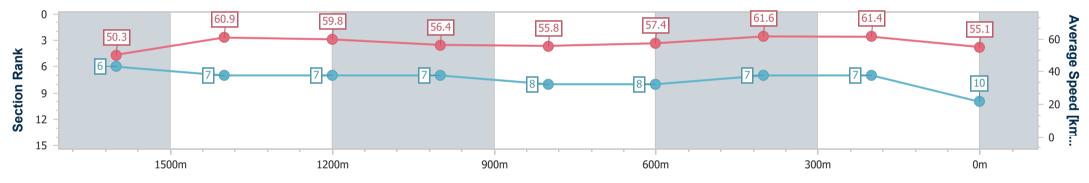

Sunshine Coast QLD Professional

Race 6: DOUBLE R GROUP RATINGS BAND 0 - 62 Handicap -1800m

01 January 2023 - 16:28 Track Rating: GOOD (4), Weather: Fine, Rail Position: 3 METRES ENTIRE COURSE

| Section                | Overall                   | 1600m                    | 1400m                    | 1200m                    | 1000m                    | 800m                     | 600m                     | 400m                     | 200m                     |  |  |
|------------------------|---------------------------|--------------------------|--------------------------|--------------------------|--------------------------|--------------------------|--------------------------|--------------------------|--------------------------|--|--|
| Section Times          | 1:53.46 [10]<br>(0:14.31) | 1:39.15 [6]<br>(0:11.83) | 1:27.32 [7]<br>(0:12.08) | 1:15.24 [7]<br>(0:12.78) | 1:02.46 [7]<br>(0:13.01) | 0:49.45 [8]<br>(0:12.76) | 0:36.69 [8]<br>(0:11.83) | 0:24.86 [7]<br>(0:11.72) | 0:13.14 [7]<br>(0:13.14) |  |  |
| Average Speed [km/h]   | 50.3                      | 60.9                     | 59.8                     | 56.4                     | 55.8                     | 57.4                     | 61.6                     | 61.4                     | 55.1                     |  |  |
| Top Speed [km/h]       | 61.2                      | 62.2                     | 62.0                     | 57.8                     | 57.4                     | 59.2                     | 63.4                     | 63.0                     | 59.3                     |  |  |
| Avg. Dist. to Rail [m] | 2.4                       | 0.5                      | 1.2                      | 2.3                      | 3.1                      | 2.9                      | 2.0                      | 2.2                      | 3.6                      |  |  |
| Avg. Stride Freq. [Hz] | 2.2                       | 2.3                      | 2.3                      | 2.2                      | 2.2                      | 2.2                      | 2.3                      | 2.3                      | 2.2                      |  |  |
| Avg. Stride Length [m] | 6.3                       | 7.3                      | 7.3                      | 7.1                      | 7.0                      | 7.1                      | 7.4                      | 7.4                      | 7.0                      |  |  |

Report Created: Sun 1 January 2023 16:49 GMT+10

Ranking at each section and finish []

No data available at this section (-1) = (-1) = (-1) = (-1) = (-1) = (-1) = (-1) = (-1) = (-1) = (-1) = (-1) = (-1) = (-1) = (-1) = (-1) = (-1) = (-1) = (-1) = (-1) = (-1) = (-1) = (-1) = (-1) = (-1) = (-1) = (-1) = (-1) = (-1) = (-1) = (-1) = (-1) = (-1) = (-1) = (-1) = (-1) = (-1) = (-1) = (-1) = (-1) = (-1) = (-1) = (-1) = (-1) = (-1) = (-1) = (-1) = (-1) = (-1) = (-1) = (-1) = (-1) = (-1) = (-1) = (-1) = (-1) = (-1) = (-1) = (-1) = (-1) = (-1) = (-1) = (-1) = (-1) = (-1) = (-1) = (-1) = (-1) = (-1) = (-1) = (-1) = (-1) = (-1) = (-1) = (-1) = (-1) = (-1) = (-1) = (-1) = (-1) = (-1) = (-1) = (-1) = (-1) = (-1) = (-1) = (-1) = (-1) = (-1) = (-1) = (-1) = (-1) = (-1) = (-1) = (-1) = (-1) = (-1) = (-1) = (-1) = (-1) = (-1) = (-1) = (-1) = (-1) = (-1) = (-1) = (-1) = (-1) = (-1) = (-1) = (-1) = (-1) = (-1) = (-1) = (-1) = (-1) = (-1) = (-1) = (-1) = (-1) = (-1) = (-1) = (-1) = (-1) = (-1) = (-1) = (-1) = (-1) = (-1) = (-1) = (-1) = (-1) = (-1) = (-1) = (-1) = (-1) = (-1) = (-1) = (-1) = (-1) = (-1) = (-1) = (-1) = (-1) = (-1) = (-1) = (-1) = (-1) = (-1) = (-1) = (-1) = (-1) = (-1) = (-1) = (-1) = (-1) = (-1) = (-1) = (-1) = (-1) = (-1) = (-1) = (-1) = (-1) = (-1) = (-1) = (-1) = (-1) = (-1) = (-1) = (-1) = (-1) = (-1) = (-1) = (-1) = (-1) = (-1) = (-1) = (-1) = (-1) = (-1) = (-1) = (-1) = (-1) = (-1) = (-1) = (-1) = (-1) = (-1) = (-1) = (-1) = (-1) = (-1) = (-1) = (-1) = (-1) = (-1) = (-1) = (-1) = (-1) = (-1) = (-1) = (-1) = (-1) = (-1) = (-1) = (-1) = (-1) = (-1) = (-1) = (-1) = (-1) = (-1) = (-1) = (-1) = (-1) = (-1) = (-1) = (-1) = (-1) = (-1) = (-1) = (-1) = (-1) = (-1) = (-1) = (-1) = (-1) = (-1) = (-1) = (-1) = (-1) = (-1) = (-1) = (-1) = (-1) = (-1) = (-1) = (-1) = (-1) = (-1) = (-1) = (-1) = (-1) = (-1) = (-1) = (-1) = (-1) = (-1) = (-1) = (-1) = (-1) = (-1) = (-1) = (-1) = (-1) = (-1) = (-1) = (-1) = (-1) = (-1) = (-1) = (-1) = (-1) = (-1) = (-1) = (-1) = (-1) = (-1) = (-1) = (-1) = (-1) = (-1) = (-1) = (-1) = (-1) = (-1) = (-1) = (-1) = (-1) = (-1) = (-1) = (-1) = (-1) = (-1) = (-1) = (-1) = (-1) = (-1) = (-1) = (-1) = (-1) = (-1) =