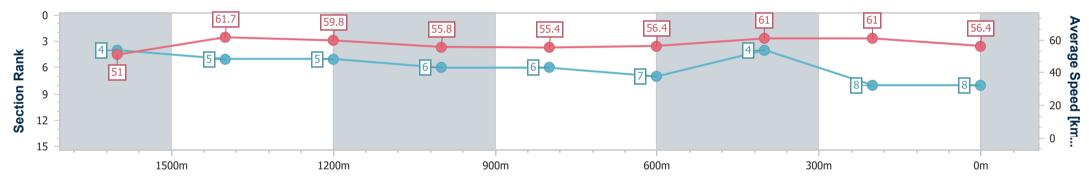

Race 6: DOUBLE R GROUP RATINGS BAND 0 - 62 Handicap - 1800m

01 January 2023 - 16:28 Track Rating: GOOD (4), Weather: Fine, Rail Position: 3 METRES ENTIRE COURSE

| Section                | Overall                   | 1600m                    | 1400m                    | 1200m                    | 1000m                    | 800m                     | 600m                     | 400m                     | 200m                     |  |  |
|------------------------|---------------------------|--------------------------|--------------------------|--------------------------|--------------------------|--------------------------|--------------------------|--------------------------|--------------------------|--|--|
| Section Times          | 1:53.54 [11]<br>(0:13.89) | 1:39.65 [1]<br>(0:11.23) | 1:28.42 [1]<br>(0:11.81) | 1:16.61 [1]<br>(0:12.90) | 1:03.71 [1]<br>(0:13.10) | 0:50.61 [1]<br>(0:12.93) | 0:37.68 [1]<br>(0:12.15) | 0:25.53 [1]<br>(0:12.07) | 0:13.46 [3]<br>(0:13.46) |  |  |
| Average Speed [km/h]   | 52.5                      | 64.6                     | 61.2                     | 55.9                     | 55.3                     | 56.1                     | 59.4                     | 59.7                     | 53.7                     |  |  |
| Top Speed [km/h]       | 64.7                      | 65.2                     | 65.0                     | 57.7                     | 55.6                     | 58.7                     | 61.0                     | 60.8                     | 57.2                     |  |  |
| Avg. Dist. to Rail [m] | 10.5                      | 2.6                      | 1.9                      | 1.7                      | 2.0                      | 1.2                      | 0.4                      | 0.2                      | 0.3                      |  |  |
| Avg. Stride Freq. [Hz] | 2.1                       | 2.3                      | 2.2                      | 2.1                      | 2.1                      | 2.1                      | 2.2                      | 2.2                      | 2.1                      |  |  |
| Avg. Stride Length [m] | 6.8                       | 7.8                      | 7.7                      | 7.3                      | 7.3                      | 7.3                      | 7.5                      | 7.4                      | 6.9                      |  |  |