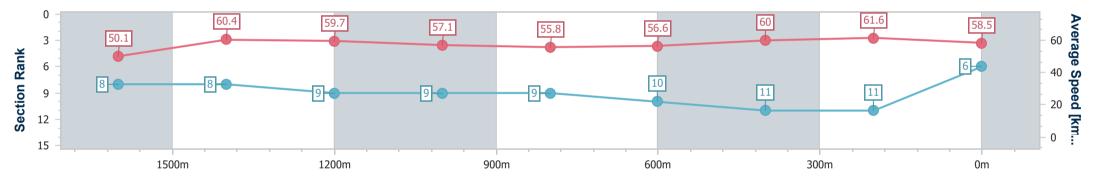

Sunshine Coast QLD Professional

Race 6: DOUBLE R GROUP RATINGS BAND 0 - 62 Handicap -1800m

01 January 2023 - 16:28 Track Rating: GOOD (4), Weather: Fine, Rail Position: 3 METRES ENTIRE COURSE

| Section                | Overall                  | 1600m                     | 1400m                     | 1200m                     | 1000m                     | 800m                      | 600m                      | 400m                      | 200m                     |  |  |
|------------------------|--------------------------|---------------------------|---------------------------|---------------------------|---------------------------|---------------------------|---------------------------|---------------------------|--------------------------|--|--|
| Section Times          | 1:53.07 [7]<br>(0:14.69) | 1:38.38 [10]<br>(0:11.96) | 1:26.42 [10]<br>(0:12.07) | 1:14.35 [10]<br>(0:12.72) | 1:01.63 [10]<br>(0:12.84) | 0:48.79 [11]<br>(0:12.75) | 0:36.04 [11]<br>(0:11.87) | 0:24.17 [10]<br>(0:11.67) | 0:12.50 [9]<br>(0:12.50) |  |  |
| Average Speed [km/h]   | 49.2                     | 60.3                      | 59.8                      | 56.7                      | 56.4                      | 56.9                      | 61.1                      | 61.7                      | 57.9                     |  |  |
| Top Speed [km/h]       | 62.2                     | 61.6                      | 61.0                      | 57.5                      | 57.9                      | 59.0                      | 63.5                      | 63.8                      | 60.0                     |  |  |
| Avg. Dist. to Rail [m] | 7.0                      | 0.5                       | 1.2                       | 1.6                       | 1.8                       | 1.3                       | 1.5                       | 5.3                       | 7.8                      |  |  |
| Avg. Stride Freq. [Hz] | 2.2                      | 2.3                       | 2.3                       | 2.2                       | 2.2                       | 2.2                       | 2.3                       | 2.3                       | 2.2                      |  |  |
| Avg. Stride Length [m] | 6.4                      | 7.4                       | 7.4                       | 7.2                       | 7.1                       | 7.1                       | 7.4                       | 7.4                       | 7.2                      |  |  |

Report Created: Sun 1 January 2023 16:49 GMT+10

Ranking at each section and finish []

No data available at this section (-1) = (-1) = (-1) = (-1) = (-1) = (-1) = (-1) = (-1) = (-1) = (-1) = (-1) = (-1) = (-1) = (-1) = (-1) = (-1) = (-1) = (-1) = (-1) = (-1) = (-1) = (-1) = (-1) = (-1) = (-1) = (-1) = (-1) = (-1) = (-1) = (-1) = (-1) = (-1) = (-1) = (-1) = (-1) = (-1) = (-1) = (-1) = (-1) = (-1) = (-1) = (-1) = (-1) = (-1) = (-1) = (-1) = (-1) = (-1) = (-1) = (-1) = (-1) = (-1) = (-1) = (-1) = (-1) = (-1) = (-1) = (-1) = (-1) = (-1) = (-1) = (-1) = (-1) = (-1) = (-1) = (-1) = (-1) = (-1) = (-1) = (-1) = (-1) = (-1) = (-1) = (-1) = (-1) = (-1) = (-1) = (-1) = (-1) = (-1) = (-1) = (-1) = (-1) = (-1) = (-1) = (-1) = (-1) = (-1) = (-1) = (-1) = (-1) = (-1) = (-1) = (-1) = (-1) = (-1) = (-1) = (-1) = (-1) = (-1) = (-1) = (-1) = (-1) = (-1) = (-1) = (-1) = (-1) = (-1) = (-1) = (-1) = (-1) = (-1) = (-1) = (-1) = (-1) = (-1) = (-1) = (-1) = (-1) = (-1) = (-1) = (-1) = (-1) = (-1) = (-1) = (-1) = (-1) = (-1) = (-1) = (-1) = (-1) = (-1) = (-1) = (-1) = (-1) = (-1) = (-1) = (-1) = (-1) = (-1) = (-1) = (-1) = (-1) = (-1) = (-1) = (-1) = (-1) = (-1) = (-1) = (-1) = (-1) = (-1) = (-1) = (-1) = (-1) = (-1) = (-1) = (-1) = (-1) = (-1) = (-1) = (-1) = (-1) = (-1) = (-1) = (-1) = (-1) = (-1) = (-1) = (-1) = (-1) = (-1) = (-1) = (-1) = (-1) = (-1) = (-1) = (-1) = (-1) = (-1) = (-1) = (-1) = (-1) = (-1) = (-1) = (-1) = (-1) = (-1) = (-1) = (-1) = (-1) = (-1) = (-1) = (-1) = (-1) = (-1) = (-1) = (-1) = (-1) = (-1) = (-1) = (-1) = (-1) = (-1) = (-1) = (-1) = (-1) = (-1) = (-1) = (-1) = (-1) = (-1) = (-1) = (-1) = (-1) = (-1) = (-1) = (-1) = (-1) = (-1) = (-1) = (-1) = (-1) = (-1) = (-1) = (-1) = (-1) = (-1) = (-1) = (-1) = (-1) = (-1) = (-1) = (-1) = (-1) = (-1) = (-1) = (-1) = (-1) = (-1) = (-1) = (-1) = (-1) = (-1) = (-1) = (-1) = (-1) = (-1) = (-1) = (-1) = (-1) = (-1) = (-1) = (-1) = (-1) = (-1) = (-1) = (-1) = (-1) = (-1) = (-1) = (-1) = (-1) = (-1) = (-1) = (-1) = (-1) = (-1) = (-1) = (-1) = (-1) = (-1) = (-1) = (-1) = (-1) = (-1) = (-1) = (-1) = (-1) = (-1) = (-1) = (-1) = (-1) = (-1) = (-1) = (-1) = (-1) = (-1) = (-1) = (-1) = (-1) = (-1) =

No data available NA

Page 11/15

| Horse/Jockey Name              | Renault         |
|--------------------------------|-----------------|
| Final Rank                     | 8               |
| Fastest Section Time (Section) | 0:11.71 (1600m) |
| Top Speed [km/h] (Section)     | 63.5 (1600m)    |
| Race State                     | Finished        |