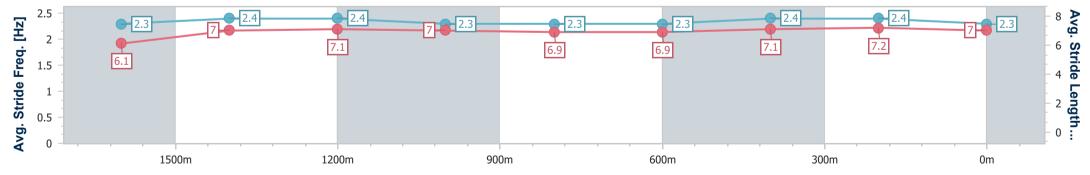

Sunshine Coast QLD Professional

Race 6: DOUBLE R GROUP RATINGS BAND 0 - 62 Handicap -1800m

01 January 2023 - 16:28 Track Rating: GOOD (4), Weather: Fine, Rail Position: 3 METRES ENTIRE COURSE

| Section                | Overall                  | 1600m                    | 1400m                    | 1200m                    | 1000m                    | 800m                     | 600m                      | 400m                      | 200m                      |
|------------------------|--------------------------|--------------------------|--------------------------|--------------------------|--------------------------|--------------------------|---------------------------|---------------------------|---------------------------|
| Section Times          | 1:52.96 [6]<br>(0:14.43) | 1:38.53 [8]<br>(0:11.97) | 1:26.56 [8]<br>(0:12.10) | 1:14.46 [9]<br>(0:12.65) | 1:01.81 [9]<br>(0:12.96) | 0:48.85 [9]<br>(0:12.79) | 0:36.06 [10]<br>(0:12.01) | 0:24.05 [11]<br>(0:11.68) | 0:12.37 [11]<br>(0:12.37) |
| Average Speed [km/h]   | 50.1                     | 60.4                     | 59.7                     | 57.1                     | 55.8                     | 56.6                     | 60.0                      | 61.6                      | 58.5                      |
| Top Speed [km/h]       | 60.6                     | 60.8                     | 60.8                     | 57.7                     | 56.8                     | 57.9                     | 62.7                      | 64.1                      | 59.2                      |
| Avg. Dist. to Rail [m] | 3.4                      | 1.2                      | 1.3                      | 2.1                      | 2.0                      | 1.1                      | 0.6                       | 1.1                       | 1.0                       |
| Avg. Stride Freq. [Hz] | 2.2                      | 2.3                      | 2.3                      | 2.2                      | 2.2                      | 2.2                      | 2.3                       | 2.3                       | 2.3                       |
| Avg. Stride Length [m] | 6.3                      | 7.3                      | 7.2                      | 7.1                      | 7.0                      | 7.0                      | 7.1                       | 7.3                       | 7.0                       |

Report Created: Sun 1 January 2023 16:49 GMT+10

Ranking at each section and finish []

No data available at this section (-1) = (-1) = (-1) = (-1) = (-1) = (-1) = (-1) = (-1) = (-1) = (-1) = (-1) = (-1) = (-1) = (-1) = (-1) = (-1) = (-1) = (-1) = (-1) = (-1) = (-1) = (-1) = (-1) = (-1) = (-1) = (-1) = (-1) = (-1) = (-1) = (-1) = (-1) = (-1) = (-1) = (-1) = (-1) = (-1) = (-1) = (-1) = (-1) = (-1) = (-1) = (-1) = (-1) = (-1) = (-1) = (-1) = (-1) = (-1) = (-1) = (-1) = (-1) = (-1) = (-1) = (-1) = (-1) = (-1) = (-1) = (-1) = (-1) = (-1) = (-1) = (-1) = (-1) = (-1) = (-1) = (-1) = (-1) = (-1) = (-1) = (-1) = (-1) = (-1) = (-1) = (-1) = (-1) = (-1) = (-1) = (-1) = (-1) = (-1) = (-1) = (-1) = (-1) = (-1) = (-1) = (-1) = (-1) = (-1) = (-1) = (-1) = (-1) = (-1) = (-1) = (-1) = (-1) = (-1) = (-1) = (-1) = (-1) = (-1) = (-1) = (-1) = (-1) = (-1) = (-1) = (-1) = (-1) = (-1) = (-1) = (-1) = (-1) = (-1) = (-1) = (-1) = (-1) = (-1) = (-1) = (-1) = (-1) = (-1) = (-1) = (-1) = (-1) = (-1) = (-1) = (-1) = (-1) = (-1) = (-1) = (-1) = (-1) = (-1) = (-1) = (-1) = (-1) = (-1) = (-1) = (-1) = (-1) = (-1) = (-1) = (-1) = (-1) = (-1) = (-1) = (-1) = (-1) = (-1) = (-1) = (-1) = (-1) = (-1) = (-1) = (-1) = (-1) = (-1) = (-1) = (-1) = (-1) = (-1) = (-1) = (-1) = (-1) = (-1) = (-1) = (-1) = (-1) = (-1) = (-1) = (-1) = (-1) = (-1) = (-1) = (-1) = (-1) = (-1) = (-1) = (-1) = (-1) = (-1) = (-1) = (-1) = (-1) = (-1) = (-1) = (-1) = (-1) = (-1) = (-1) = (-1) = (-1) = (-1) = (-1) = (-1) = (-1) = (-1) = (-1) = (-1) = (-1) = (-1) = (-1) = (-1) = (-1) = (-1) = (-1) = (-1) = (-1) = (-1) = (-1) = (-1) = (-1) = (-1) = (-1) = (-1) = (-1) = (-1) = (-1) = (-1) = (-1) = (-1) = (-1) = (-1) = (-1) = (-1) = (-1) = (-1) = (-1) = (-1) = (-1) = (-1) = (-1) = (-1) = (-1) = (-1) = (-1) = (-1) = (-1) = (-1) = (-1) = (-1) = (-1) = (-1) = (-1) = (-1) = (-1) = (-1) = (-1) = (-1) = (-1) = (-1) = (-1) = (-1) = (-1) = (-1) = (-1) = (-1) = (-1) = (-1) = (-1) = (-1) = (-1) = (-1) = (-1) = (-1) = (-1) = (-1) = (-1) = (-1) = (-1) = (-1) = (-1) = (-1) = (-1) = (-1) = (-1) = (-1) = (-1) = (-1) = (-1) = (-1) = (-1) = (-1) = (-1) = (-1) = (-1) = (-1) = (-1) = (-1) = (-1) = (-1) = (-1) = (-1) =

No data available NA

Page 10/15

| Horse/Jockey Name              | Winston Blue   |
|--------------------------------|----------------|
| Final Rank                     | 7              |
| Fastest Section Time (Section) | 0:11.67 (400m) |
| Top Speed [km/h] (Section)     | 63.8 (400m)    |
| Race State                     | Finished       |