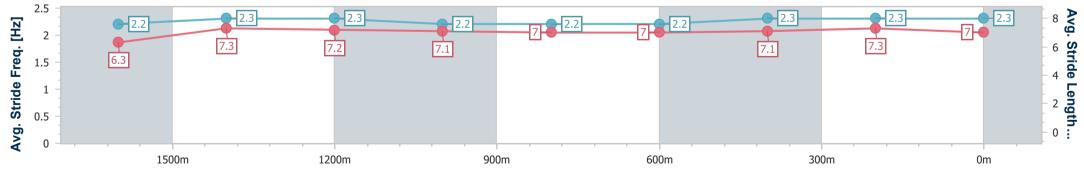

Sunshine Coast QLD Professional

Race 6: DOUBLE R GROUP RATINGS BAND 0 - 62 Handicap -1800m

01 January 2023 - 16:28 Track Rating: GOOD (4), Weather: Fine, Rail Position: 3 METRES ENTIRE COURSE

| Section                | Overall                  | 1600m                     | 1400m                     | 1200m                     | 1000m                     | 800m                      | 600m                      | 400m                      | 200m                     |  |  |
|------------------------|--------------------------|---------------------------|---------------------------|---------------------------|---------------------------|---------------------------|---------------------------|---------------------------|--------------------------|--|--|
| Section Times          | 1:53.07 [7]<br>(0:14.69) | 1:38.38 [10]<br>(0:11.96) | 1:26.42 [10]<br>(0:12.07) | 1:14.35 [10]<br>(0:12.72) | 1:01.63 [10]<br>(0:12.84) | 0:48.79 [11]<br>(0:12.75) | 0:36.04 [11]<br>(0:11.87) | 0:24.17 [10]<br>(0:11.67) | 0:12.50 [9]<br>(0:12.50) |  |  |
| Average Speed [km/h]   | 49.2                     | 60.3                      | 59.8                      | 56.7                      | 56.4                      | 56.9                      | 61.1                      | 61.7                      | 57.9                     |  |  |
| Top Speed [km/h]       | 62.2                     | 61.6                      | 61.0                      | 57.5                      | 57.9                      | 59.0                      | 63.5                      | 63.8                      | 60.0                     |  |  |
| Avg. Dist. to Rail [m] | 7.0                      | 0.5                       | 1.2                       | 1.6                       | 1.8                       | 1.3                       | 1.5                       | 5.3                       | 7.8                      |  |  |
| Avg. Stride Freq. [Hz] | 2.2                      | 2.3                       | 2.3                       | 2.2                       | 2.2                       | 2.2                       | 2.3                       | 2.3                       | 2.2                      |  |  |
| Avg. Stride Length [m] | 6.4                      | 7.4                       | 7.4                       | 7.2                       | 7.1                       | 7.1                       | 7.4                       | 7.4                       | 7.2                      |  |  |