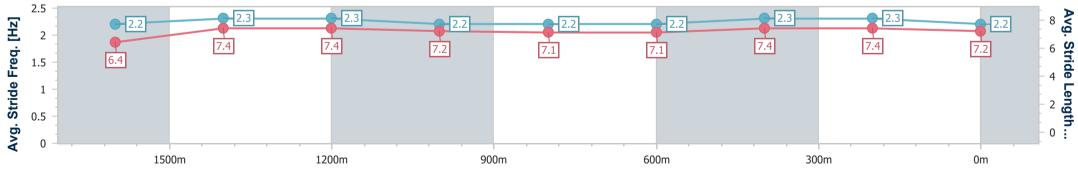

Race 6: DOUBLE R GROUP RATINGS BAND 0 - 62 Handicap - 1800m

01 January 2023 - 16:28 Track Rating: GOOD (4), Weather: Fine, Rail Position: 3 METRES ENTIRE COURSE

| Section                | Overall                   | 1600m                    | 1400m                    | 1200m                    | 1000m                    | 800m                     | 600m                     | 400m                     | 200m                     |  |  |
|------------------------|---------------------------|--------------------------|--------------------------|--------------------------|--------------------------|--------------------------|--------------------------|--------------------------|--------------------------|--|--|
| Section Times          | 1:53.54 [11]<br>(0:13.89) | 1:39.65 [1]<br>(0:11.23) | 1:28.42 [1]<br>(0:11.81) | 1:16.61 [1]<br>(0:12.90) | 1:03.71 [1]<br>(0:13.10) | 0:50.61 [1]<br>(0:12.93) | 0:37.68 [1]<br>(0:12.15) | 0:25.53 [1]<br>(0:12.07) | 0:13.46 [3]<br>(0:13.46) |  |  |
| Average Speed [km/h]   | 52.5                      | 64.6                     | 61.2                     | 55.9                     | 55.3                     | 56.1                     | 59.4                     | 59.7                     | 53.7                     |  |  |
| Top Speed [km/h]       | 64.7                      | 65.2                     | 65.0                     | 57.7                     | 55.6                     | 58.7                     | 61.0                     | 60.8                     | 57.2                     |  |  |
| Avg. Dist. to Rail [m] | 10.5                      | 2.6                      | 1.9                      | 1.7                      | 2.0                      | 1.2                      | 0.4                      | 0.2                      | 0.3                      |  |  |
| Avg. Stride Freq. [Hz] | 2.1                       | 2.3                      | 2.2                      | 2.1                      | 2.1                      | 2.1                      | 2.2                      | 2.2                      | 2.1                      |  |  |
| Avg. Stride Length [m] | 6.8                       | 7.8                      | 7.7                      | 7.3                      | 7.3                      | 7.3                      | 7.5                      | 7.4                      | 6.9                      |  |  |