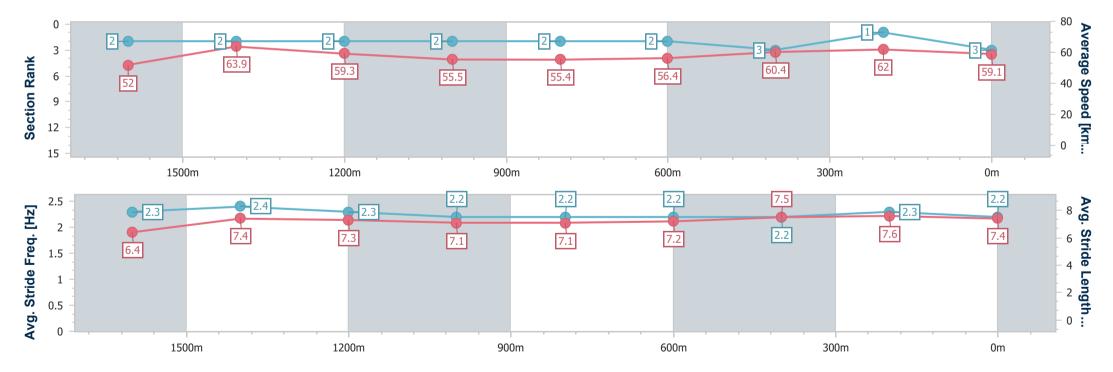

Race 6: DOUBLE R GROUP RATINGS BAND 0 - 62 Handicap -1800m

Page 8/15

01 January 2023 - 16:28 Track Rating: GOOD (4), Weather: Fine, Rail Position: 3 METRES ENTIRE COURSE

data processed by

| Section                | Overall                  | 1600m                    | 1400m                    | 1200m                    | 1000m                    | 800m                     | 600m                     | 400m                     | 200m                     |  |  |
|------------------------|--------------------------|--------------------------|--------------------------|--------------------------|--------------------------|--------------------------|--------------------------|--------------------------|--------------------------|--|--|
| Section Times          | 1:52.72 [4]<br>(0:14.39) | 1:38.33 [7]<br>(0:11.73) | 1:26.60 [6]<br>(0:12.03) | 1:14.57 [6]<br>(0:12.56) | 1:02.01 [5]<br>(0:13.07) | 0:48.94 [5]<br>(0:12.87) | 0:36.07 [5]<br>(0:11.94) | 0:24.13 [6]<br>(0:11.48) | 0:12.65 [4]<br>(0:12.65) |  |  |
| Average Speed [km/h]   | 50.4                     | 62.0                     | 60.4                     | 57.5                     | 55.7                     | 56.9                     | 60.9                     | 62.8                     | 57.2                     |  |  |
| Top Speed [km/h]       | 61.8                     | 63.8                     | 62.8                     | 58.2                     | 58.1                     | 58.3                     | 64.1                     | 63.9                     | 62.0                     |  |  |
| Avg. Dist. to Rail [m] | 7.5                      | 3.2                      | 3.5                      | 3.7                      | 3.8                      | 2.8                      | 1.9                      | 3.3                      | 4.9                      |  |  |
| Avg. Stride Freq. [Hz] | 2.2                      | 2.4                      | 2.3                      | 2.2                      | 2.2                      | 2.2                      | 2.3                      | 2.3                      | 2.2                      |  |  |
| Avg. Stride Length [m] | 6.4                      | 7.3                      | 7.3                      | 7.2                      | 7.2                      | 7.2                      | 7.2                      | 7.5                      | 7.1                      |  |  |

Report Created: Sun 1 January 2023 16:49 GMT+10

[] Ranking at each section and finish

-:--- No data available at this section

NA No data available

| Horse/Jockey Name              | Above The Lot  |
|--------------------------------|----------------|
| Final Rank                     | 5              |
| Fastest Section Time (Section) | 0:11.65 (400m) |
| Top Speed [km/h] (Section)     | 64.0 (600m)    |
| Race State                     | Finished       |