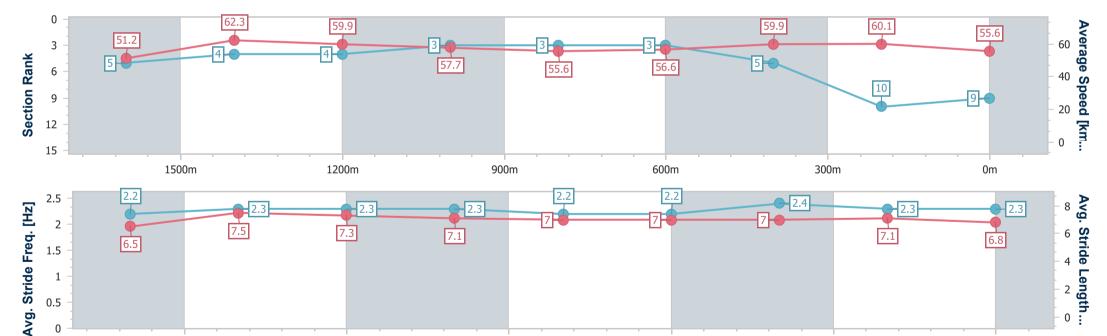

#### Sunshine Coast QLD Professional

Race 6: DOUBLE R GROUP RATINGS BAND 0 - 62 Handicap -1800m

01 January 2023 - 16:28 Track Rating: GOOD (4), Weather: Fine, Rail Position: 3 METRES ENTIRE COURSE

| Section                | Overall                  | 1600m                    | 1400m                    | 1200m                    | 1000m                    | 800m                     | 600m                     | 400m                     | 200m                     |  |  |
|------------------------|--------------------------|--------------------------|--------------------------|--------------------------|--------------------------|--------------------------|--------------------------|--------------------------|--------------------------|--|--|
| Section Times          | 1:52.01 [2]<br>(0:14.05) | 1:37.96 [3]<br>(0:11.59) | 1:26.37 [3]<br>(0:12.05) | 1:14.32 [3]<br>(0:12.90) | 1:01.42 [4]<br>(0:13.09) | 0:48.33 [4]<br>(0:12.84) | 0:35.49 [4]<br>(0:11.72) | 0:23.77 [2]<br>(0:11.72) | 0:12.05 [2]<br>(0:12.05) |  |  |
| Average Speed [km/h]   | 51.6                     | 62.3                     | 59.8                     | 55.9                     | 55.3                     | 56.5                     | 61.4                     | 61.4                     | 60.2                     |  |  |
| Top Speed [km/h]       | 62.6                     | 63.1                     | 62.5                     | 58.2                     | 56.5                     | 59.0                     | 62.6                     | 62.3                     | 60.8                     |  |  |
| Avg. Dist. to Rail [m] | 5.8                      | 0.5                      | 1.0                      | 2.2                      | 2.2                      | 1.4                      | 0.3                      | 0.5                      | 1.6                      |  |  |
| Avg. Stride Freq. [Hz] | 2.3                      | 2.3                      | 2.2                      | 2.2                      | 2.2                      | 2.2                      | 2.3                      | 2.2                      | 2.2                      |  |  |
| Avg. Stride Length [m] | 6.3                      | 7.6                      | 7.5                      | 7.1                      | 7.1                      | 7.3                      | 7.6                      | 7.7                      | 7.6                      |  |  |

Report Created: Sun 1 January 2023 16:49 GMT+10

Ranking at each section and finish []

No data available at this section (-1) = (-1) = (-1) = (-1) = (-1) = (-1) = (-1) = (-1) = (-1) = (-1) = (-1) = (-1) = (-1) = (-1) = (-1) = (-1) = (-1) = (-1) = (-1) = (-1) = (-1) = (-1) = (-1) = (-1) = (-1) = (-1) = (-1) = (-1) = (-1) = (-1) = (-1) = (-1) = (-1) = (-1) = (-1) = (-1) = (-1) = (-1) = (-1) = (-1) = (-1) = (-1) = (-1) = (-1) = (-1) = (-1) = (-1) = (-1) = (-1) = (-1) = (-1) = (-1) = (-1) = (-1) = (-1) = (-1) = (-1) = (-1) = (-1) = (-1) = (-1) = (-1) = (-1) = (-1) = (-1) = (-1) = (-1) = (-1) = (-1) = (-1) = (-1) = (-1) = (-1) = (-1) = (-1) = (-1) = (-1) = (-1) = (-1) = (-1) = (-1) = (-1) = (-1) = (-1) = (-1) = (-1) = (-1) = (-1) = (-1) = (-1) = (-1) = (-1) = (-1) = (-1) = (-1) = (-1) = (-1) = (-1) = (-1) = (-1) = (-1) = (-1) = (-1) = (-1) = (-1) = (-1) = (-1) = (-1) = (-1) = (-1) = (-1) = (-1) = (-1) = (-1) = (-1) = (-1) = (-1) = (-1) = (-1) = (-1) = (-1) = (-1) = (-1) = (-1) = (-1) = (-1) = (-1) = (-1) = (-1) = (-1) = (-1) = (-1) = (-1) = (-1) = (-1) = (-1) = (-1) = (-1) = (-1) = (-1) = (-1) = (-1) = (-1) = (-1) = (-1) = (-1) = (-1) = (-1) = (-1) = (-1) = (-1) = (-1) = (-1) = (-1) = (-1) = (-1) = (-1) = (-1) = (-1) = (-1) = (-1) = (-1) = (-1) = (-1) = (-1) = (-1) = (-1) = (-1) = (-1) = (-1) = (-1) = (-1) = (-1) = (-1) = (-1) = (-1) = (-1) = (-1) = (-1) = (-1) = (-1) = (-1) = (-1) = (-1) = (-1) = (-1) = (-1) = (-1) = (-1) = (-1) = (-1) = (-1) = (-1) = (-1) = (-1) = (-1) = (-1) = (-1) = (-1) = (-1) = (-1) = (-1) = (-1) = (-1) = (-1) = (-1) = (-1) = (-1) = (-1) = (-1) = (-1) = (-1) = (-1) = (-1) = (-1) = (-1) = (-1) = (-1) = (-1) = (-1) = (-1) = (-1) = (-1) = (-1) = (-1) = (-1) = (-1) = (-1) = (-1) = (-1) = (-1) = (-1) = (-1) = (-1) = (-1) = (-1) = (-1) = (-1) = (-1) = (-1) = (-1) = (-1) = (-1) = (-1) = (-1) = (-1) = (-1) = (-1) = (-1) = (-1) = (-1) = (-1) = (-1) = (-1) = (-1) = (-1) = (-1) = (-1) = (-1) = (-1) = (-1) = (-1) = (-1) = (-1) = (-1) = (-1) = (-1) = (-1) = (-1) = (-1) = (-1) = (-1) = (-1) = (-1) = (-1) = (-1) = (-1) = (-1) = (-1) = (-1) = (-1) = (-1) = (-1) = (-1) = (-1) = (-1) = (-1) = (-1) = (-1) = (-1) = (-1) = (-1) =