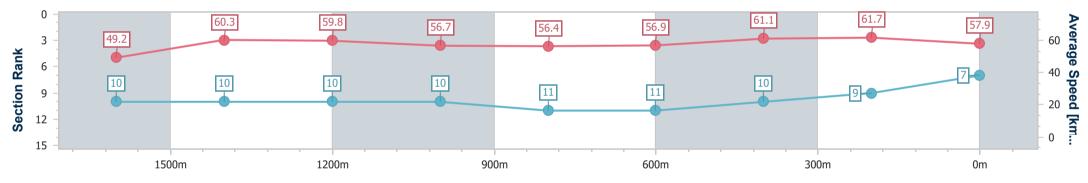

Sunshine Coast QLD Professional

Race 6: DOUBLE R GROUP RATINGS BAND 0 - 62 Handicap -1800m

01 January 2023 - 16:28 Track Rating: GOOD (4), Weather: Fine, Rail Position: 3 METRES ENTIRE COURSE

| Section                | Overall                  | 1600m                     | 1400m                     | 1200m                     | 1000m                     | 800m                      | 600m                      | 400m                      | 200m                     |  |  |
|------------------------|--------------------------|---------------------------|---------------------------|---------------------------|---------------------------|---------------------------|---------------------------|---------------------------|--------------------------|--|--|
| Section Times          | 1:53.07 [7]<br>(0:14.69) | 1:38.38 [10]<br>(0:11.96) | 1:26.42 [10]<br>(0:12.07) | 1:14.35 [10]<br>(0:12.72) | 1:01.63 [10]<br>(0:12.84) | 0:48.79 [11]<br>(0:12.75) | 0:36.04 [11]<br>(0:11.87) | 0:24.17 [10]<br>(0:11.67) | 0:12.50 [9]<br>(0:12.50) |  |  |
| Average Speed [km/h]   | 49.2                     | 60.3                      | 59.8                      | 56.7                      | 56.4                      | 56.9                      | 61.1                      | 61.7                      | 57.9                     |  |  |
| Top Speed [km/h]       | 62.2                     | 61.6                      | 61.0                      | 57.5                      | 57.9                      | 59.0                      | 63.5                      | 63.8                      | 60.0                     |  |  |
| Avg. Dist. to Rail [m] | 7.0                      | 0.5                       | 1.2                       | 1.6                       | 1.8                       | 1.3                       | 1.5                       | 5.3                       | 7.8                      |  |  |
| Avg. Stride Freq. [Hz] | 2.2                      | 2.3                       | 2.3                       | 2.2                       | 2.2                       | 2.2                       | 2.3                       | 2.3                       | 2.2                      |  |  |
| Avg. Stride Length [m] | 6.4                      | 7.4                       | 7.4                       | 7.2                       | 7.1                       | 7.1                       | 7.4                       | 7.4                       | 7.2                      |  |  |