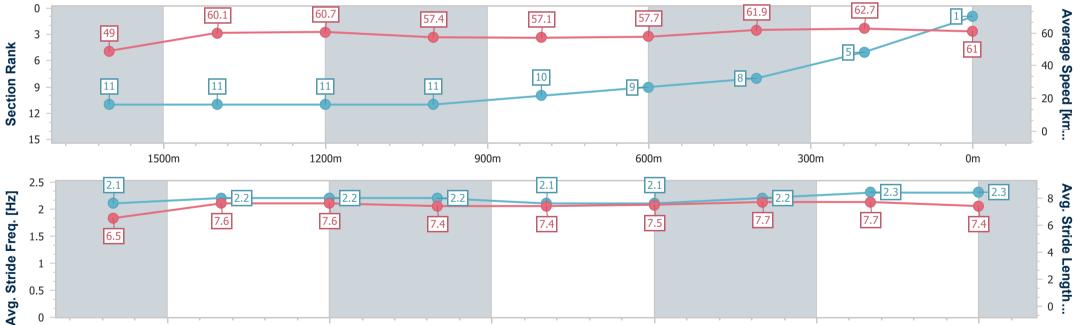

Race 6: DOUBLE R GROUP RATINGS BAND 0 - 62 Handicap -1800m

01 January 2023 - 16:28 Track Rating: GOOD (4), Weather: Fine, Rail Position: 3 METRES ENTIRE COURSE

| Section                | Overall                  | 1600m                     | 1400m                     | 1200m                     | 1000m                     | 800m                      | 600m                     | 400m                     | 200m                     |  |  |
|------------------------|--------------------------|---------------------------|---------------------------|---------------------------|---------------------------|---------------------------|--------------------------|--------------------------|--------------------------|--|--|
| Section Times          | 1:51.97 [1]<br>(0:14.80) | 1:37.17 [11]<br>(0:12.07) | 1:25.10 [11]<br>(0:11.96) | 1:13.14 [11]<br>(0:12.59) | 1:00.55 [11]<br>(0:12.71) | 0:47.84 [10]<br>(0:12.68) | 0:35.16 [9]<br>(0:11.78) | 0:23.38 [8]<br>(0:11.50) | 0:11.88 [5]<br>(0:11.88) |  |  |
| Average Speed [km/h]   | 49.0                     | 60.1                      | 60.7                      | 57.4                      | 57.1                      | 57.7                      | 61.9                     | 62.7                     | 61.0                     |  |  |
| Top Speed [km/h]       | 59.8                     | 61.2                      | 61.5                      | 58.9                      | 57.8                      | 59.5                      | 63.3                     | 63.6                     | 63.6                     |  |  |
| Avg. Dist. to Rail [m] | 9.1                      | 2.2                       | 3.2                       | 3.5                       | 3.5                       | 2.7                       | 2.3                      | 5.3                      | 5.9                      |  |  |
| Avg. Stride Freq. [Hz] | 2.1                      | 2.2                       | 2.2                       | 2.2                       | 2.1                       | 2.1                       | 2.2                      | 2.3                      | 2.3                      |  |  |
| Avg. Stride Length [m] | 6.5                      | 7.6                       | 7.6                       | 7.4                       | 7.4                       | 7.5                       | 7.7                      | 7.7                      | 7.4                      |  |  |

1 0.5 0 1500m 1200m 900m 600m 300m 0m

Report Created: Sun 1 January 2023 16:49 GMT+10

Ranking at each section and finish []

No data available at this section (-1) = (-1) = (-1) = (-1) = (-1) = (-1) = (-1) = (-1) = (-1) = (-1) = (-1) = (-1) = (-1) = (-1) = (-1) = (-1) = (-1) = (-1) = (-1) = (-1) = (-1) = (-1) = (-1) = (-1) = (-1) = (-1) = (-1) = (-1) = (-1) = (-1) = (-1) = (-1) = (-1) = (-1) = (-1) = (-1) = (-1) = (-1) = (-1) = (-1) = (-1) = (-1) = (-1) = (-1) = (-1) = (-1) = (-1) = (-1) = (-1) = (-1) = (-1) = (-1) = (-1) = (-1) = (-1) = (-1) = (-1) = (-1) = (-1) = (-1) = (-1) = (-1) = (-1) = (-1) = (-1) = (-1) = (-1) = (-1) = (-1) = (-1) = (-1) = (-1) = (-1) = (-1) = (-1) = (-1) = (-1) = (-1) = (-1) = (-1) = (-1) = (-1) = (-1) = (-1) = (-1) = (-1) = (-1) = (-1) = (-1) = (-1) = (-1) = (-1) = (-1) = (-1) = (-1) = (-1) = (-1) = (-1) = (-1) = (-1) = (-1) = (-1) = (-1) = (-1) = (-1) = (-1) = (-1) = (-1) = (-1) = (-1) = (-1) = (-1) = (-1) = (-1) = (-1) = (-1) = (-1) = (-1) = (-1) = (-1) = (-1) = (-1) = (-1) = (-1) = (-1) = (-1) = (-1) = (-1) = (-1) = (-1) = (-1) = (-1) = (-1) = (-1) = (-1) = (-1) = (-1) = (-1) = (-1) = (-1) = (-1) = (-1) = (-1) = (-1) = (-1) = (-1) = (-1) = (-1) = (-1) = (-1) = (-1) = (-1) = (-1) = (-1) = (-1) = (-1) = (-1) = (-1) = (-1) = (-1) = (-1) = (-1) = (-1) = (-1) = (-1) = (-1) = (-1) = (-1) = (-1) = (-1) = (-1) = (-1) = (-1) = (-1) = (-1) = (-1) = (-1) = (-1) = (-1) = (-1) = (-1) = (-1) = (-1) = (-1) = (-1) = (-1) = (-1) = (-1) = (-1) = (-1) = (-1) = (-1) = (-1) = (-1) = (-1) = (-1) = (-1) = (-1) = (-1) = (-1) = (-1) = (-1) = (-1) = (-1) = (-1) = (-1) = (-1) = (-1) = (-1) = (-1) = (-1) = (-1) = (-1) = (-1) = (-1) = (-1) = (-1) = (-1) = (-1) = (-1) = (-1) = (-1) = (-1) = (-1) = (-1) = (-1) = (-1) = (-1) = (-1) = (-1) = (-1) = (-1) = (-1) = (-1) = (-1) = (-1) = (-1) = (-1) = (-1) = (-1) = (-1) = (-1) = (-1) = (-1) = (-1) = (-1) = (-1) = (-1) = (-1) = (-1) = (-1) = (-1) = (-1) = (-1) = (-1) = (-1) = (-1) = (-1) = (-1) = (-1) = (-1) = (-1) = (-1) = (-1) = (-1) = (-1) = (-1) = (-1) = (-1) = (-1) = (-1) = (-1) = (-1) = (-1) = (-1) = (-1) = (-1) = (-1) = (-1) = (-1) = (-1) = (-1) = (-1) = (-1) = (-1) = (-1) = (-1) = (-1) = (-1) = (-1) = (-1) = (-1) =

No data available NA

Page 5/15

| Horse/Jockey Name              | Chayse 'N' Artie |
|--------------------------------|------------------|
| Final Rank                     | 2                |
| Fastest Section Time (Section) | 0:11.59 (1600m)  |
| Top Speed [km/h] (Section)     | 63.1 (1600m)     |
| Race State                     | Finished         |