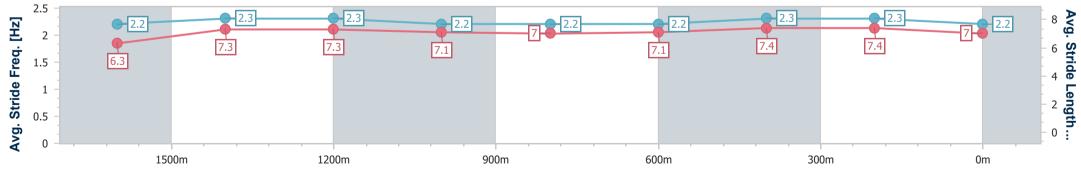

Race 6: DOUBLE R GROUP RATINGS BAND 0 - 62 Handicap - 1800m

01 January 2023 - 16:28 Track Rating: GOOD (4), Weather: Fine, Rail Position: 3 METRES ENTIRE COURSE

| Section                | Overall                   | 1600m                    | 1400m                    | 1200m                    | 1000m                    | 800m                     | 600m                     | 400m                     | 200m                     |  |  |
|------------------------|---------------------------|--------------------------|--------------------------|--------------------------|--------------------------|--------------------------|--------------------------|--------------------------|--------------------------|--|--|
| Section Times          | 1:53.54 [11]<br>(0:13.89) | 1:39.65 [1]<br>(0:11.23) | 1:28.42 [1]<br>(0:11.81) | 1:16.61 [1]<br>(0:12.90) | 1:03.71 [1]<br>(0:13.10) | 0:50.61 [1]<br>(0:12.93) | 0:37.68 [1]<br>(0:12.15) | 0:25.53 [1]<br>(0:12.07) | 0:13.46 [3]<br>(0:13.46) |  |  |
| Average Speed [km/h]   | 52.5                      | 64.6                     | 61.2                     | 55.9                     | 55.3                     | 56.1                     | 59.4                     | 59.7                     | 53.7                     |  |  |
| Top Speed [km/h]       | 64.7                      | 65.2                     | 65.0                     | 57.7                     | 55.6                     | 58.7                     | 61.0                     | 60.8                     | 57.2                     |  |  |
| Avg. Dist. to Rail [m] | 10.5                      | 2.6                      | 1.9                      | 1.7                      | 2.0                      | 1.2                      | 0.4                      | 0.2                      | 0.3                      |  |  |
| Avg. Stride Freq. [Hz] | 2.1                       | 2.3                      | 2.2                      | 2.1                      | 2.1                      | 2.1                      | 2.2                      | 2.2                      | 2.1                      |  |  |
| Avg. Stride Length [m] | 6.8                       | 7.8                      | 7.7                      | 7.3                      | 7.3                      | 7.3                      | 7.5                      | 7.4                      | 6.9                      |  |  |

Report Created: Sun 1 January 2023 16:49 GMT+10

[] Ranking at each section and finish

-:--- No data available at this section

NA No data available

Page 15/15