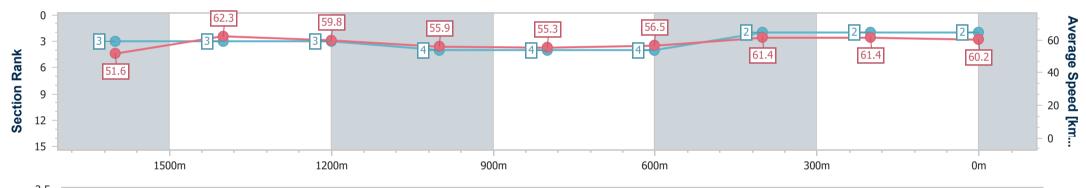

#### Sunshine Coast QLD Professional

Race 6: DOUBLE R GROUP RATINGS BAND 0 - 62 Handicap -1800m

01 January 2023 - 16:28 Track Rating: GOOD (4), Weather: Fine, Rail Position: 3 METRES ENTIRE COURSE

| Section                | Overall                  | 1600m                    | 1400m                    | 1200m                    | 1000m                    | 800m                     | 600m                     | 400m                     | 200m                     |  |  |
|------------------------|--------------------------|--------------------------|--------------------------|--------------------------|--------------------------|--------------------------|--------------------------|--------------------------|--------------------------|--|--|
| Section Times          | 1:52.01 [2]<br>(0:14.05) | 1:37.96 [3]<br>(0:11.59) | 1:26.37 [3]<br>(0:12.05) | 1:14.32 [3]<br>(0:12.90) | 1:01.42 [4]<br>(0:13.09) | 0:48.33 [4]<br>(0:12.84) | 0:35.49 [4]<br>(0:11.72) | 0:23.77 [2]<br>(0:11.72) | 0:12.05 [2]<br>(0:12.05) |  |  |
| Average Speed [km/h]   | 51.6                     | 62.3                     | 59.8                     | 55.9                     | 55.3                     | 56.5                     | 61.4                     | 61.4                     | 60.2                     |  |  |
| Top Speed [km/h]       | 62.6                     | 63.1                     | 62.5                     | 58.2                     | 56.5                     | 59.0                     | 62.6                     | 62.3                     | 60.8                     |  |  |
| Avg. Dist. to Rail [m] | 5.8                      | 0.5                      | 1.0                      | 2.2                      | 2.2                      | 1.4                      | 0.3                      | 0.5                      | 1.6                      |  |  |
| Avg. Stride Freq. [Hz] | 2.3                      | 2.3                      | 2.2                      | 2.2                      | 2.2                      | 2.2                      | 2.3                      | 2.2                      | 2.2                      |  |  |
| Avg. Stride Length [m] | 6.3                      | 7.6                      | 7.5                      | 7.1                      | 7.1                      | 7.3                      | 7.6                      | 7.7                      | 7.6                      |  |  |

Report Created: Sun 1 January 2023 16:49 GMT+10

Ranking at each section and finish []

No data available at this section (-1) = (-1) = (-1) = (-1) = (-1) = (-1) = (-1) = (-1) = (-1) = (-1) = (-1) = (-1) = (-1) = (-1) = (-1) = (-1) = (-1) = (-1) = (-1) = (-1) = (-1) = (-1) = (-1) = (-1) = (-1) = (-1) = (-1) = (-1) = (-1) = (-1) = (-1) = (-1) = (-1) = (-1) = (-1) = (-1) = (-1) = (-1) = (-1) = (-1) = (-1) = (-1) = (-1) = (-1) = (-1) = (-1) = (-1) = (-1) = (-1) = (-1) = (-1) = (-1) = (-1) = (-1) = (-1) = (-1) = (-1) = (-1) = (-1) = (-1) = (-1) = (-1) = (-1) = (-1) = (-1) = (-1) = (-1) = (-1) = (-1) = (-1) = (-1) = (-1) = (-1) = (-1) = (-1) = (-1) = (-1) = (-1) = (-1) = (-1) = (-1) = (-1) = (-1) = (-1) = (-1) = (-1) = (-1) = (-1) = (-1) = (-1) = (-1) = (-1) = (-1) = (-1) = (-1) = (-1) = (-1) = (-1) = (-1) = (-1) = (-1) = (-1) = (-1) = (-1) = (-1) = (-1) = (-1) = (-1) = (-1) = (-1) = (-1) = (-1) = (-1) = (-1) = (-1) = (-1) = (-1) = (-1) = (-1) = (-1) = (-1) = (-1) = (-1) = (-1) = (-1) = (-1) = (-1) = (-1) = (-1) = (-1) = (-1) = (-1) = (-1) = (-1) = (-1) = (-1) = (-1) = (-1) = (-1) = (-1) = (-1) = (-1) = (-1) = (-1) = (-1) = (-1) = (-1) = (-1) = (-1) = (-1) = (-1) = (-1) = (-1) = (-1) = (-1) = (-1) = (-1) = (-1) = (-1) = (-1) = (-1) = (-1) = (-1) = (-1) = (-1) = (-1) = (-1) = (-1) = (-1) = (-1) = (-1) = (-1) = (-1) = (-1) = (-1) = (-1) = (-1) = (-1) = (-1) = (-1) = (-1) = (-1) = (-1) = (-1) = (-1) = (-1) = (-1) = (-1) = (-1) = (-1) = (-1) = (-1) = (-1) = (-1) = (-1) = (-1) = (-1) = (-1) = (-1) = (-1) = (-1) = (-1) = (-1) = (-1) = (-1) = (-1) = (-1) = (-1) = (-1) = (-1) = (-1) = (-1) = (-1) = (-1) = (-1) = (-1) = (-1) = (-1) = (-1) = (-1) = (-1) = (-1) = (-1) = (-1) = (-1) = (-1) = (-1) = (-1) = (-1) = (-1) = (-1) = (-1) = (-1) = (-1) = (-1) = (-1) = (-1) = (-1) = (-1) = (-1) = (-1) = (-1) = (-1) = (-1) = (-1) = (-1) = (-1) = (-1) = (-1) = (-1) = (-1) = (-1) = (-1) = (-1) = (-1) = (-1) = (-1) = (-1) = (-1) = (-1) = (-1) = (-1) = (-1) = (-1) = (-1) = (-1) = (-1) = (-1) = (-1) = (-1) = (-1) = (-1) = (-1) = (-1) = (-1) = (-1) = (-1) = (-1) = (-1) = (-1) = (-1) = (-1) = (-1) = (-1) = (-1) = (-1) = (-1) = (-1) = (-1) = (-1) = (-1) = (-1) =

No data available NA

Page 6/15

| Horse/Jockey Name              | Early Thoughts  |
|--------------------------------|-----------------|
| Final Rank                     | 3               |
| Fastest Section Time (Section) | 0:11.31 (1600m) |
| Top Speed [km/h] (Section)     | 65.9 (1600m)    |
| Race State                     | Finished        |