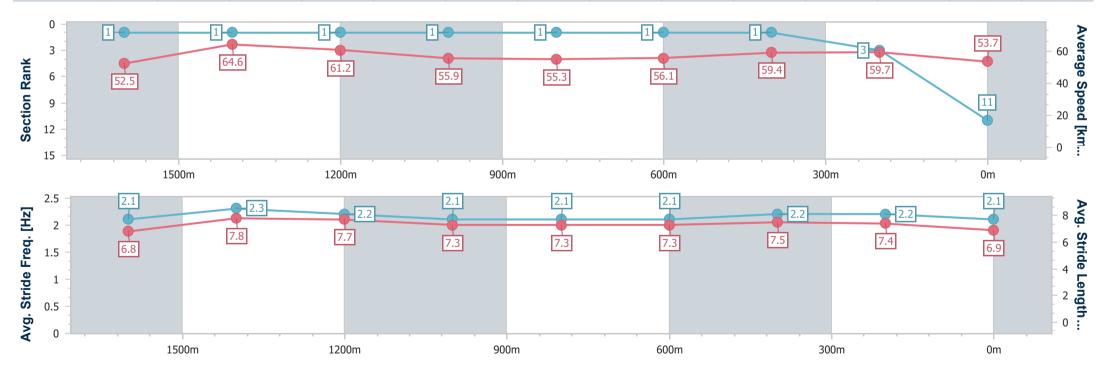

No data available NA

Page 14/15

| Horse/Jockey Name              | Better Lad      |
|--------------------------------|-----------------|
| Final Rank                     | 11              |
| Fastest Section Time (Section) | 0:11.23 (1600m) |
| Top Speed [km/h] (Section)     | 65.2 (1600m)    |
| Race State                     | Finished        |

Race 6: DOUBLE R GROUP RATINGS BAND 0 - 62 Handicap - 1800m

01 January 2023 - 16:28 Track Rating: GOOD (4), Weather: Fine, Rail Position: 3 METRES ENTIRE COURSE

| Section                | Overall                   | 1600m                    | 1400m                    | 1200m                    | 1000m                    | 800m                     | 600m                     | 400m                     | 200m                     |  |  |
|------------------------|---------------------------|--------------------------|--------------------------|--------------------------|--------------------------|--------------------------|--------------------------|--------------------------|--------------------------|--|--|
| Section Times          | 1:53.54 [11]<br>(0:13.89) | 1:39.65 [1]<br>(0:11.23) | 1:28.42 [1]<br>(0:11.81) | 1:16.61 [1]<br>(0:12.90) | 1:03.71 [1]<br>(0:13.10) | 0:50.61 [1]<br>(0:12.93) | 0:37.68 [1]<br>(0:12.15) | 0:25.53 [1]<br>(0:12.07) | 0:13.46 [3]<br>(0:13.46) |  |  |
| Average Speed [km/h]   | 52.5                      | 64.6                     | 61.2                     | 55.9                     | 55.3                     | 56.1                     | 59.4                     | 59.7                     | 53.7                     |  |  |
| Top Speed [km/h]       | 64.7                      | 65.2                     | 65.0                     | 57.7                     | 55.6                     | 58.7                     | 61.0                     | 60.8                     | 57.2                     |  |  |
| Avg. Dist. to Rail [m] | 10.5                      | 2.6                      | 1.9                      | 1.7                      | 2.0                      | 1.2                      | 0.4                      | 0.2                      | 0.3                      |  |  |
| Avg. Stride Freq. [Hz] | 2.1                       | 2.3                      | 2.2                      | 2.1                      | 2.1                      | 2.1                      | 2.2                      | 2.2                      | 2.1                      |  |  |
| Avg. Stride Length [m] | 6.8                       | 7.8                      | 7.7                      | 7.3                      | 7.3                      | 7.3                      | 7.5                      | 7.4                      | 6.9                      |  |  |