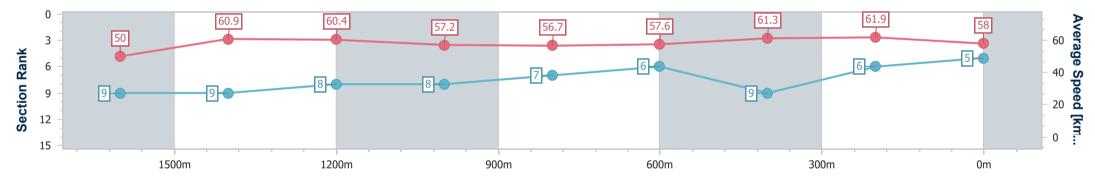

Race 6: DOUBLE R GROUP RATINGS BAND 0 - 62 Handicap - 1800m

01 January 2023 - 16:28 Track Rating: GOOD (4), Weather: Fine, Rail Position: 3 METRES ENTIRE COURSE

| Section                | Overall                  | 1600m                    | 1400m                    | 1200m                    | 1000m                    | 800m                     | 600m                     | 400m                     | 200m                     |  |  |
|------------------------|--------------------------|--------------------------|--------------------------|--------------------------|--------------------------|--------------------------|--------------------------|--------------------------|--------------------------|--|--|
| Section Times          | 1:52.76 [5]<br>(0:14.55) | 1:38.21 [9]<br>(0:11.98) | 1:26.23 [9]<br>(0:11.99) | 1:14.24 [8]<br>(0:12.62) | 1:01.62 [8]<br>(0:12.82) | 0:48.80 [7]<br>(0:12.75) | 0:36.05 [6]<br>(0:11.93) | 0:24.12 [9]<br>(0:11.65) | 0:12.47 [6]<br>(0:12.47) |  |  |
| Average Speed [km/h]   | 50.0                     | 60.9                     | 60.4                     | 57.2                     | 56.7                     | 57.6                     | 61.3                     | 61.9                     | 58.0                     |  |  |
| Top Speed [km/h]       | 59.5                     | 63.6                     | 62.3                     | 57.9                     | 58.1                     | 59.0                     | 64.0                     | 63.5                     | 61.5                     |  |  |
| Avg. Dist. to Rail [m] | 8.9                      | 3.5                      | 3.0                      | 2.9                      | 3.9                      | 3.2                      | 3.0                      | 5.0                      | 7.3                      |  |  |
| Avg. Stride Freq. [Hz] | 2.3                      | 2.4                      | 2.4                      | 2.3                      | 2.3                      | 2.3                      | 2.4                      | 2.4                      | 2.3                      |  |  |
| Avg. Stride Length [m] | 6.1                      | 7.0                      | 7.1                      | 7.0                      | 6.9                      | 6.9                      | 7.1                      | 7.2                      | 7.0                      |  |  |

Report Created: Sun 1 January 2023 16:49 GMT+10

[] Ranking at each section and finish

-:--- No data available at this section

NA No data available

Page 9/15

| Horse/Jockey Name              | Likeabeel      |
|--------------------------------|----------------|
| Final Rank                     | 6              |
| Fastest Section Time (Section) | 0:11.68 (400m) |
| Top Speed [km/h] (Section)     | 64.1 (400m)    |
| Race State                     | Finished       |

Sunshine Coast QLD Professional

Race 6: DOUBLE R GROUP RATINGS BAND 0 - 62 Handicap -1800m

01 January 2023 - 16:28 Track Rating: GOOD (4), Weather: Fine, Rail Position: 3 METRES ENTIRE COURSE

| Section                | Overall                  | 1600m                    | 1400m                    | 1200m                    | 1000m                    | 800m                     | 600m                      | 400m                      | 200m                      |
|------------------------|--------------------------|--------------------------|--------------------------|--------------------------|--------------------------|--------------------------|---------------------------|---------------------------|---------------------------|
| Section Times          | 1:52.96 [6]<br>(0:14.43) | 1:38.53 [8]<br>(0:11.97) | 1:26.56 [8]<br>(0:12.10) | 1:14.46 [9]<br>(0:12.65) | 1:01.81 [9]<br>(0:12.96) | 0:48.85 [9]<br>(0:12.79) | 0:36.06 [10]<br>(0:12.01) | 0:24.05 [11]<br>(0:11.68) | 0:12.37 [11]<br>(0:12.37) |
| Average Speed [km/h]   | 50.1                     | 60.4                     | 59.7                     | 57.1                     | 55.8                     | 56.6                     | 60.0                      | 61.6                      | 58.5                      |
| Top Speed [km/h]       | 60.6                     | 60.8                     | 60.8                     | 57.7                     | 56.8                     | 57.9                     | 62.7                      | 64.1                      | 59.2                      |
| Avg. Dist. to Rail [m] | 3.4                      | 1.2                      | 1.3                      | 2.1                      | 2.0                      | 1.1                      | 0.6                       | 1.1                       | 1.0                       |
| Avg. Stride Freq. [Hz] | 2.2                      | 2.3                      | 2.3                      | 2.2                      | 2.2                      | 2.2                      | 2.3                       | 2.3                       | 2.3                       |
| Avg. Stride Length [m] | 6.3                      | 7.3                      | 7.2                      | 7.1                      | 7.0                      | 7.0                      | 7.1                       | 7.3                       | 7.0                       |