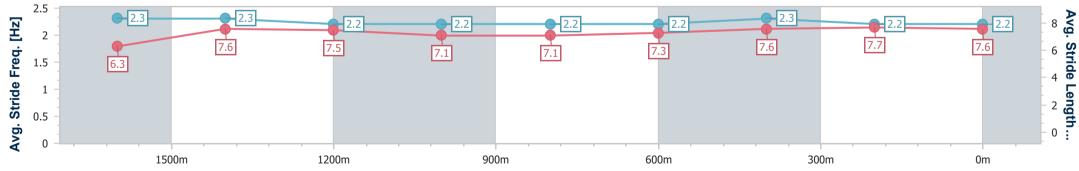

Race 6: DOUBLE R GROUP RATINGS BAND 0 - 62 Handicap - 1800m

Page 7/15

01 January 2023 - 16:28 Track Rating: GOOD (4), Weather: Fine, Rail Position: 3 METRES ENTIRE COURSE

data processed by

| Section                | Overall                  | 1600m                    | 1400m                    | 1200m                    | 1000m                    | 800m                     | 600m                     | 400m                     | 200m                     |  |  |
|------------------------|--------------------------|--------------------------|--------------------------|--------------------------|--------------------------|--------------------------|--------------------------|--------------------------|--------------------------|--|--|
| Section Times          | 1:52.13 [3]<br>(0:13.89) | 1:38.24 [2]<br>(0:11.31) | 1:26.93 [2]<br>(0:12.18) | 1:14.75 [2]<br>(0:13.00) | 1:01.75 [2]<br>(0:13.05) | 0:48.70 [2]<br>(0:12.86) | 0:35.84 [2]<br>(0:11.96) | 0:23.88 [3]<br>(0:11.61) | 0:12.27 [1]<br>(0:12.27) |  |  |
| Average Speed [km/h]   | 52.0                     | 63.9                     | 59.3                     | 55.5                     | 55.4                     | 56.4                     | 60.4                     | 62.0                     | 59.1                     |  |  |
| Top Speed [km/h]       | 61.8                     | 65.9                     | 64.1                     | 57.4                     | 56.2                     | 58.3                     | 61.8                     | 64.0                     | 60.0                     |  |  |
| Avg. Dist. to Rail [m] | 4.2                      | 0.9                      | 1.4                      | 1.4                      | 1.5                      | 1.2                      | 0.4                      | 2.1                      | 3.8                      |  |  |
| Avg. Stride Freq. [Hz] | 2.3                      | 2.4                      | 2.3                      | 2.2                      | 2.2                      | 2.2                      | 2.2                      | 2.3                      | 2.2                      |  |  |
| Avg. Stride Length [m] | 6.4                      | 7.4                      | 7.3                      | 7.1                      | 7.1                      | 7.2                      | 7.5                      | 7.6                      | 7.4                      |  |  |

Report Created: Sun 1 January 2023 16:49 GMT+10

[] Ranking at each section and finish

-:--- No data available at this section

**NA** No data available

| Horse/Jockey Name              | Spurious       |
|--------------------------------|----------------|
| Final Rank                     | 4              |
| Fastest Section Time (Section) | 0:11.48 (400m) |
| Top Speed [km/h] (Section)     | 64.1 (600m)    |
| Race State                     | Finished       |