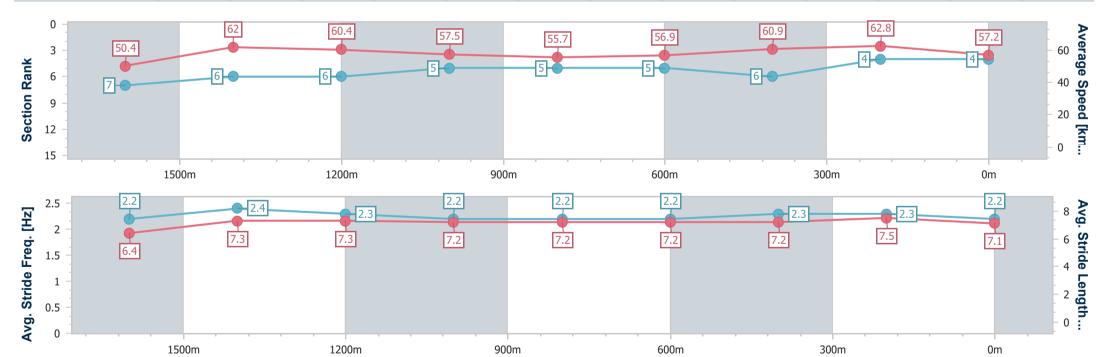

Report Created: Sun 1 January 2023 16:49 GMT+10

[] Ranking at each section and finish

-:--- No data available at this section

**NA** No data available

| Horse/Jockey Name              | Spurious       |
|--------------------------------|----------------|
| Final Rank                     | 4              |
| Fastest Section Time (Section) | 0:11.48 (400m) |
| Top Speed [km/h] (Section)     | 64.1 (600m)    |
| Race State                     | Finished       |

Race 6: DOUBLE R GROUP RATINGS BAND 0 - 62 Handicap -1800m

Page 8/15

01 January 2023 - 16:28 Track Rating: GOOD (4), Weather: Fine, Rail Position: 3 METRES ENTIRE COURSE

data processed by

| Section                | Overall                  | 1600m                    | 1400m                    | 1200m                    | 1000m                    | 800m                     | 600m                     | 400m                     | 200m                     |  |  |
|------------------------|--------------------------|--------------------------|--------------------------|--------------------------|--------------------------|--------------------------|--------------------------|--------------------------|--------------------------|--|--|
| Section Times          | 1:52.72 [4]<br>(0:14.39) | 1:38.33 [7]<br>(0:11.73) | 1:26.60 [6]<br>(0:12.03) | 1:14.57 [6]<br>(0:12.56) | 1:02.01 [5]<br>(0:13.07) | 0:48.94 [5]<br>(0:12.87) | 0:36.07 [5]<br>(0:11.94) | 0:24.13 [6]<br>(0:11.48) | 0:12.65 [4]<br>(0:12.65) |  |  |
| Average Speed [km/h]   | 50.4                     | 62.0                     | 60.4                     | 57.5                     | 55.7                     | 56.9                     | 60.9                     | 62.8                     | 57.2                     |  |  |
| Top Speed [km/h]       | 61.8                     | 63.8                     | 62.8                     | 58.2                     | 58.1                     | 58.3                     | 64.1                     | 63.9                     | 62.0                     |  |  |
| Avg. Dist. to Rail [m] | 7.5                      | 3.2                      | 3.5                      | 3.7                      | 3.8                      | 2.8                      | 1.9                      | 3.3                      | 4.9                      |  |  |
| Avg. Stride Freq. [Hz] | 2.2                      | 2.4                      | 2.3                      | 2.2                      | 2.2                      | 2.2                      | 2.3                      | 2.3                      | 2.2                      |  |  |
| Avg. Stride Length [m] | 6.4                      | 7.3                      | 7.3                      | 7.2                      | 7.2                      | 7.2                      | 7.2                      | 7.5                      | 7.1                      |  |  |

Report Created: Sun 1 January 2023 16:49 GMT+10

[] Ranking at each section and finish

-:--- No data available at this section

NA No data available

| Horse/Jockey Name              | Above The Lot  |
|--------------------------------|----------------|
| Final Rank                     | 5              |
| Fastest Section Time (Section) | 0:11.65 (400m) |
| Top Speed [km/h] (Section)     | 64.0 (600m)    |
| Race State                     | Finished       |