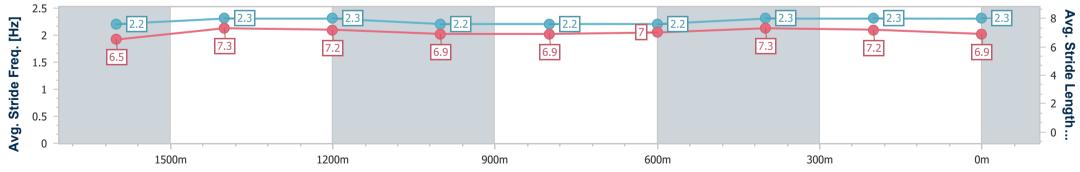

Race 6: DOUBLE R GROUP RATINGS BAND 0 - 62 Handicap -1800m

01 January 2023 - 16:28 Track Rating: GOOD (4), Weather: Fine, Rail Position: 3 METRES ENTIRE COURSE

| Section                | Overall                  | 1600m                     | 1400m                     | 1200m                     | 1000m                     | 800m                      | 600m                     | 400m                     | 200m                     |  |  |
|------------------------|--------------------------|---------------------------|---------------------------|---------------------------|---------------------------|---------------------------|--------------------------|--------------------------|--------------------------|--|--|
| Section Times          | 1:51.97 [1]<br>(0:14.80) | 1:37.17 [11]<br>(0:12.07) | 1:25.10 [11]<br>(0:11.96) | 1:13.14 [11]<br>(0:12.59) | 1:00.55 [11]<br>(0:12.71) | 0:47.84 [10]<br>(0:12.68) | 0:35.16 [9]<br>(0:11.78) | 0:23.38 [8]<br>(0:11.50) | 0:11.88 [5]<br>(0:11.88) |  |  |
| Average Speed [km/h]   | 49.0                     | 60.1                      | 60.7                      | 57.4                      | 57.1                      | 57.7                      | 61.9                     | 62.7                     | 61.0                     |  |  |
| Top Speed [km/h]       | 59.8                     | 61.2                      | 61.5                      | 58.9                      | 57.8                      | 59.5                      | 63.3                     | 63.6                     | 63.6                     |  |  |
| Avg. Dist. to Rail [m] | 9.1                      | 2.2                       | 3.2                       | 3.5                       | 3.5                       | 2.7                       | 2.3                      | 5.3                      | 5.9                      |  |  |
| Avg. Stride Freq. [Hz] | 2.1                      | 2.2                       | 2.2                       | 2.2                       | 2.1                       | 2.1                       | 2.2                      | 2.3                      | 2.3                      |  |  |
| Avg. Stride Length [m] | 6.5                      | 7.6                       | 7.6                       | 7.4                       | 7.4                       | 7.5                       | 7.7                      | 7.7                      | 7.4                      |  |  |

1 0.5 0 1500m 1200m 900m 600m 300m 0m

Report Created: Sun 1 January 2023 16:49 GMT+10

Ranking at each section and finish []

No data available at this section (-1) = (-1) = (-1) = (-1) = (-1) = (-1) = (-1) = (-1) = (-1) = (-1) = (-1) = (-1) = (-1) = (-1) = (-1) = (-1) = (-1) = (-1) = (-1) = (-1) = (-1) = (-1) = (-1) = (-1) = (-1) = (-1) = (-1) = (-1) = (-1) = (-1) = (-1) = (-1) = (-1) = (-1) = (-1) = (-1) = (-1) = (-1) = (-1) = (-1) = (-1) = (-1) = (-1) = (-1) = (-1) = (-1) = (-1) = (-1) = (-1) = (-1) = (-1) = (-1) = (-1) = (-1) = (-1) = (-1) = (-1) = (-1) = (-1) = (-1) = (-1) = (-1) = (-1) = (-1) = (-1) = (-1) = (-1) = (-1) = (-1) = (-1) = (-1) = (-1) = (-1) = (-1) = (-1) = (-1) = (-1) = (-1) = (-1) = (-1) = (-1) = (-1) = (-1) = (-1) = (-1) = (-1) = (-1) = (-1) = (-1) = (-1) = (-1) = (-1) = (-1) = (-1) = (-1) = (-1) = (-1) = (-1) = (-1) = (-1) = (-1) = (-1) = (-1) = (-1) = (-1) = (-1) = (-1) = (-1) = (-1) = (-1) = (-1) = (-1) = (-1) = (-1) = (-1) = (-1) = (-1) = (-1) = (-1) = (-1) = (-1) = (-1) = (-1) = (-1) = (-1) = (-1) = (-1) = (-1) = (-1) = (-1) = (-1) = (-1) = (-1) = (-1) = (-1) = (-1) = (-1) = (-1) = (-1) = (-1) = (-1) = (-1) = (-1) = (-1) = (-1) = (-1) = (-1) = (-1) = (-1) = (-1) = (-1) = (-1) = (-1) = (-1) = (-1) = (-1) = (-1) = (-1) = (-1) = (-1) = (-1) = (-1) = (-1) = (-1) = (-1) = (-1) = (-1) = (-1) = (-1) = (-1) = (-1) = (-1) = (-1) = (-1) = (-1) = (-1) = (-1) = (-1) = (-1) = (-1) = (-1) = (-1) = (-1) = (-1) = (-1) = (-1) = (-1) = (-1) = (-1) = (-1) = (-1) = (-1) = (-1) = (-1) = (-1) = (-1) = (-1) = (-1) = (-1) = (-1) = (-1) = (-1) = (-1) = (-1) = (-1) = (-1) = (-1) = (-1) = (-1) = (-1) = (-1) = (-1) = (-1) = (-1) = (-1) = (-1) = (-1) = (-1) = (-1) = (-1) = (-1) = (-1) = (-1) = (-1) = (-1) = (-1) = (-1) = (-1) = (-1) = (-1) = (-1) = (-1) = (-1) = (-1) = (-1) = (-1) = (-1) = (-1) = (-1) = (-1) = (-1) = (-1) = (-1) = (-1) = (-1) = (-1) = (-1) = (-1) = (-1) = (-1) = (-1) = (-1) = (-1) = (-1) = (-1) = (-1) = (-1) = (-1) = (-1) = (-1) = (-1) = (-1) = (-1) = (-1) = (-1) = (-1) = (-1) = (-1) = (-1) = (-1) = (-1) = (-1) = (-1) = (-1) = (-1) = (-1) = (-1) = (-1) = (-1) = (-1) = (-1) = (-1) = (-1) = (-1) = (-1) = (-1) = (-1) = (-1) = (-1) = (-1) = (-1) = (-1) =