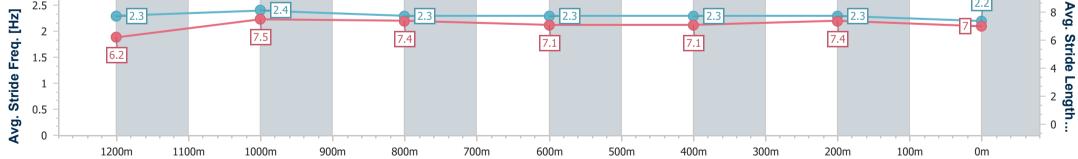

Race 7: PARKLANDS TAVERN BENCHMARK 58 Handicap - 1400m

data processed by

Page 16/17

01 January 2023 - 17:09 Track Rating: GOOD ( 4 ), Weather: Fine, Rail Position: 3 METRES ENTIRE COURSE

| Section                | Overall                   | 1200m                    | 1000m                    | 800m                     | 600m                     | 400m                     | 200m                      |  |  |  |
|------------------------|---------------------------|--------------------------|--------------------------|--------------------------|--------------------------|--------------------------|---------------------------|--|--|--|
| Section Times          | 1:26.87 [12]<br>(0:14.02) | 1:12.85 [8]<br>(0:11.29) | 1:01.56 [7]<br>(0:11.94) | 0:49.62 [7]<br>(0:12.45) | 0:37.17 [8]<br>(0:12.42) | 0:24.75 [9]<br>(0:11.74) | 0:13.01 [12]<br>(0:13.01) |  |  |  |
| Average Speed [km/h]   | 51.4                      | 63.7                     | 60.7                     | 58.4                     | 58.3                     | 61.3                     | 55.4                      |  |  |  |
| Top Speed [km/h]       | 63.8                      | 65.0                     | 62.0                     | 60.0                     | 60.7                     | 62.5                     | 60.2                      |  |  |  |
| Avg. Dist. to Rail [m] | 5.5                       | 2.8                      | 2.3                      | 1.8                      | 1.1                      | 3.7                      | 5.9                       |  |  |  |
| Avg. Stride Freq. [Hz] | 2.3                       | 2.4                      | 2.3                      | 2.3                      | 2.3                      | 2.3                      | 2.2                       |  |  |  |
| Avg. Stride Length [m] | 6.2                       | 7.5                      | 7.4                      | 7.1                      | 7.1                      | 7.4                      | 7.0                       |  |  |  |