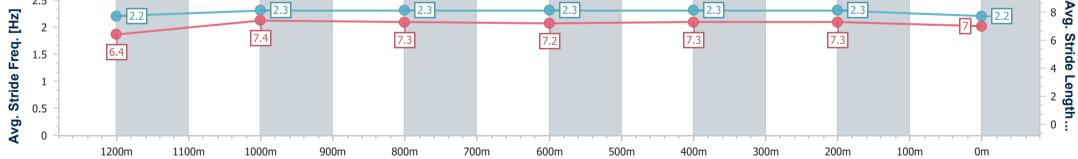

# Sunshine Coast QLD Professional

Race 7: PARKLANDS TAVERN BENCHMARK 58 Handicap -1400m

01 January 2023 - 17:09 Track Rating: GOOD (4), Weather: Fine, Rail Position: 3 METRES ENTIRE COURSE

| Section                | Overall                   | 1200m                     | 1000m                     | 800m                      | 600m                      | 400m                      | 200m                      |  |  |  |
|------------------------|---------------------------|---------------------------|---------------------------|---------------------------|---------------------------|---------------------------|---------------------------|--|--|--|
| Section Times          | 1:27.16 [13]<br>(0:14.28) | 1:12.88 [11]<br>(0:11.55) | 1:01.33 [11]<br>(0:11.89) | 0:49.44 [12]<br>(0:12.27) | 0:37.17 [11]<br>(0:12.25) | 0:24.92 [11]<br>(0:11.87) | 0:13.05 [13]<br>(0:13.05) |  |  |  |
| Average Speed [km/h]   | 50.6                      | 62.3                      | 61.0                      | 59.9                      | 59.7                      | 60.7                      | 55.2                      |  |  |  |
| Top Speed [km/h]       | 62.8                      | 63.0                      | 62.7                      | 61.0                      | 61.4                      | 62.4                      | 58.8                      |  |  |  |
| Avg. Dist. to Rail [m] | 11.8                      | 4.2                       | 3.3                       | 3.6                       | 2.5                       | 5.6                       | 8.6                       |  |  |  |
| Avg. Stride Freq. [Hz] | 2.2                       | 2.3                       | 2.3                       | 2.3                       | 2.3                       | 2.3                       | 2.2                       |  |  |  |
| Avg. Stride Length [m] | 6.4                       | 7.4                       | 7.3                       | 7.2                       | 7.3                       | 7.3                       | 7.0                       |  |  |  |