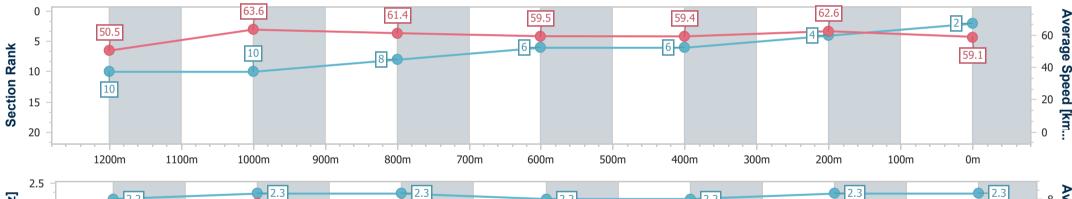

Race 7: PARKLANDS TAVERN BENCHMARK 58 Handicap - 1400m

01 January 2023 - 17:09 Track Rating: GOOD (4), Weather: Fine, Rail Position: 3 METRES ENTIRE COURSE

| Section                | Overall                  | 1200m                    | 1000m                    | 800m                     | 600m                     | 400m                     | 200m                     |  |  |
|------------------------|--------------------------|--------------------------|--------------------------|--------------------------|--------------------------|--------------------------|--------------------------|--|--|
| Section Times          | 1:25.67 [3]<br>(0:13.61) | 1:12.06 [2]<br>(0:11.12) | 1:00.94 [2]<br>(0:11.97) | 0:48.97 [2]<br>(0:12.59) | 0:36.38 [2]<br>(0:12.30) | 0:24.08 [2]<br>(0:11.69) | 0:12.39 [2]<br>(0:12.39) |  |  |
| Average Speed [km/h]   | 52.9                     | 64.8                     | 60.6                     | 58.1                     | 59.2                     | 61.6                     | 58.2                     |  |  |
| Top Speed [km/h]       | 65.1                     | 66.4                     | 61.9                     | 59.8                     | 60.6                     | 63.0                     | 60.9                     |  |  |
| Avg. Dist. to Rail [m] | 10.1                     | 4.7                      | 3.2                      | 2.6                      | 1.9                      | 3.7                      | 4.8                      |  |  |
| Avg. Stride Freq. [Hz] | 2.3                      | 2.4                      | 2.3                      | 2.2                      | 2.3                      | 2.4                      | 2.3                      |  |  |
| Avg. Stride Length [m] | 6.3                      | 7.5                      | 7.3                      | 7.2                      | 7.3                      | 7.2                      | 7.0                      |  |  |