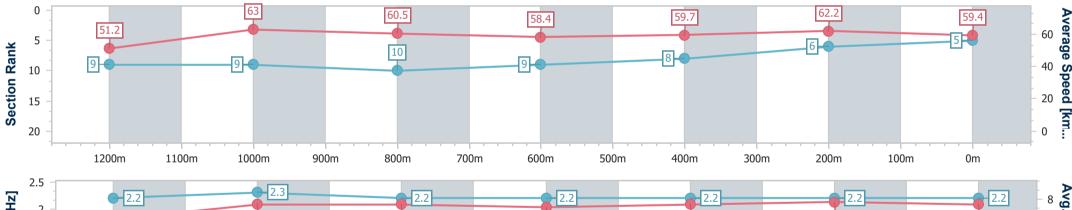

Race 7: PARKLANDS TAVERN BENCHMARK 58 Handicap - 1400m

01 January 2023 - 17:09 Track Rating: GOOD (4), Weather: Fine, Rail Position: 3 METRES ENTIRE COURSE

| Section                | Overall                  | 1200m                    | 1000m                    | 800m                      | 600m                     | 400m                     | 200m                     |
|------------------------|--------------------------|--------------------------|--------------------------|---------------------------|--------------------------|--------------------------|--------------------------|
| Section Times          | 1:25.88 [5]<br>(0:14.07) | 1:11.81 [9]<br>(0:11.42) | 1:00.39 [9]<br>(0:11.99) | 0:48.40 [10]<br>(0:12.50) | 0:35.90 [9]<br>(0:12.19) | 0:23.71 [8]<br>(0:11.57) | 0:12.14 [6]<br>(0:12.14) |
| Average Speed [km/h]   | 51.2                     | 63.0                     | 60.5                     | 58.4                      | 59.7                     | 62.2                     | 59.4                     |
| Top Speed [km/h]       | 63.6                     | 64.0                     | 61.5                     | 60.0                      | 61.6                     | 62.7                     | 61.8                     |
| Avg. Dist. to Rail [m] | 5.4                      | 3.2                      | 2.9                      | 2.2                       | 1.9                      | 5.7                      | 7.3                      |
| Avg. Stride Freq. [Hz] | 2.2                      | 2.3                      | 2.2                      | 2.2                       | 2.2                      | 2.2                      | 2.2                      |
| Avg. Stride Length [m] | 6.5                      | 7.6                      | 7.6                      | 7.4                       | 7.6                      | 7.8                      | 7.6                      |