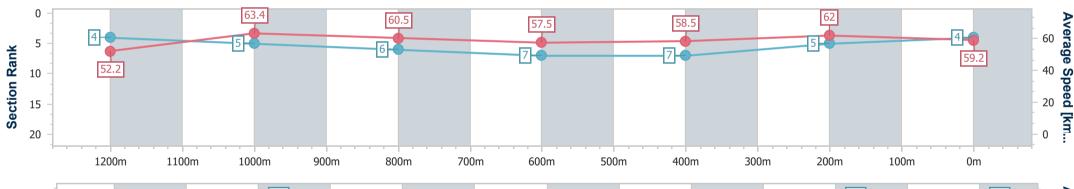

Race 7: PARKLANDS TAVERN BENCHMARK 58 Handicap - 1400m

01 January 2023 - 17:09 Track Rating: GOOD (4), Weather: Fine, Rail Position: 3 METRES ENTIRE COURSE

| Section                | Overall                  | 1200m                    | 1000m                    | 800m                     | 600m                     | 400m                     | 200m                     |  |  |  |
|------------------------|--------------------------|--------------------------|--------------------------|--------------------------|--------------------------|--------------------------|--------------------------|--|--|--|
| Section Times          | 1:25.76 [4]<br>(0:13.80) | 1:11.96 [4]<br>(0:11.37) | 1:00.59 [5]<br>(0:11.96) | 0:48.63 [6]<br>(0:12.57) | 0:36.06 [7]<br>(0:12.28) | 0:23.78 [7]<br>(0:11.61) | 0:12.17 [5]<br>(0:12.17) |  |  |  |
| Average Speed [km/h]   | 52.2                     | 63.4                     | 60.5                     | 57.5                     | 58.5                     | 62.0                     | 59.2                     |  |  |  |
| Top Speed [km/h]       | 64.6                     | 64.9                     | 62.2                     | 59.1                     | 60.0                     | 62.9                     | 61.6                     |  |  |  |
| Avg. Dist. to Rail [m] | 5.9                      | 2.7                      | 2.1                      | 0.9                      | 0.4                      | 0.7                      | 1.6                      |  |  |  |
| Avg. Stride Freq. [Hz] | 2.1                      | 2.2                      | 2.1                      | 2.1                      | 2.1                      | 2.2                      | 2.2                      |  |  |  |
| Avg. Stride Length [m] | 7.0                      | 8.1                      | 7.9                      | 7.7                      | 7.8                      | 7.8                      | 7.6                      |  |  |  |