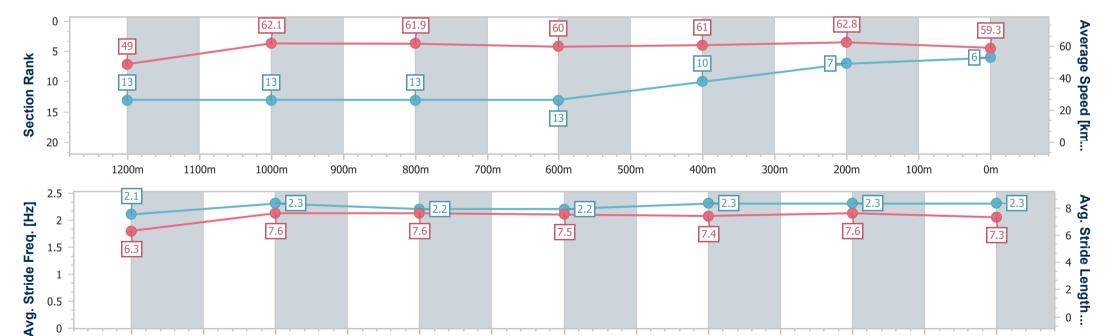

Race 7: PARKLANDS TAVERN BENCHMARK 58 Handicap -1400m

01 January 2023 - 17:09 Track Rating: GOOD (4), Weather: Fine, Rail Position: 3 METRES ENTIRE COURSE

| Section                | Overall                  | 1200m                    | 1000m                    | 800m                     | 600m                     | 400m                     | 200m                     |
|------------------------|--------------------------|--------------------------|--------------------------|--------------------------|--------------------------|--------------------------|--------------------------|
| Section Times          | 1:25.23 [1]<br>(0:13.97) | 1:11.26 [7]<br>(0:11.25) | 1:00.01 [6]<br>(0:11.83) | 0:48.18 [5]<br>(0:12.53) | 0:35.65 [5]<br>(0:12.25) | 0:23.40 [4]<br>(0:11.55) | 0:11.85 [3]<br>(0:11.85) |
| Average Speed [km/h]   | 51.7                     | 64.0                     | 61.4                     | 58.3                     | 59.1                     | 62.4                     | 60.7                     |
| Top Speed [km/h]       | 64.5                     | 65.6                     | 64.7                     | 59.0                     | 61.3                     | 63.1                     | 62.6                     |
| Avg. Dist. to Rail [m] | 10.9                     | 4.1                      | 3.6                      | 2.4                      | 1.2                      | 3.9                      | 6.2                      |
| Avg. Stride Freq. [Hz] | 2.2                      | 2.3                      | 2.2                      | 2.2                      | 2.2                      | 2.3                      | 2.2                      |
| Avg. Stride Length [m] | 6.4                      | 7.6                      | 7.5                      | 7.4                      | 7.6                      | 7.7                      | 7.5                      |