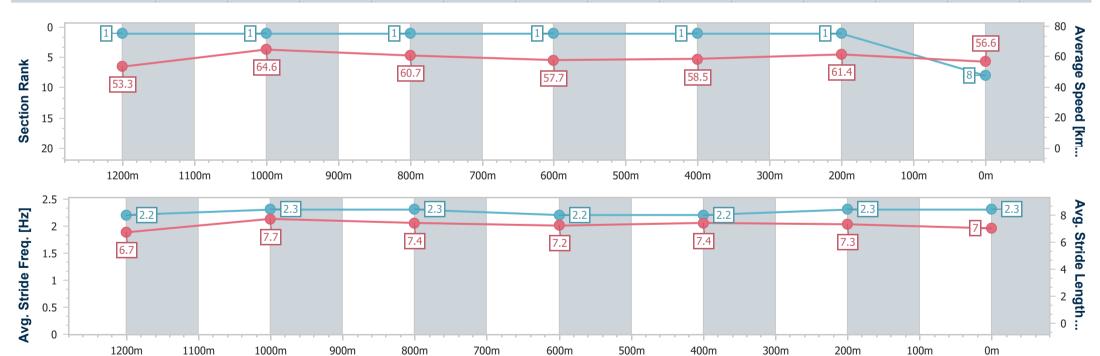

| Section                | Overall                  | 1200m                    | 1000m                    | 800m                     | 600m                     | 400m                     | 200m                     |
|------------------------|--------------------------|--------------------------|--------------------------|--------------------------|--------------------------|--------------------------|--------------------------|
| Section Times          | 1:25.98 [8]<br>(0:13.53) | 1:12.45 [1]<br>(0:11.14) | 1:01.31 [1]<br>(0:11.92) | 0:49.39 [1]<br>(0:12.59) | 0:36.80 [1]<br>(0:12.36) | 0:24.44 [1]<br>(0:11.75) | 0:12.69 [1]<br>(0:12.69) |
| Average Speed [km/h]   | 53.3                     | 64.6                     | 60.7                     | 57.7                     | 58.5                     | 61.4                     | 56.6                     |
| Top Speed [km/h]       | 65.8                     | 67.8                     | 62.7                     | 58.6                     | 60.2                     | 62.8                     | 59.4                     |
| Avg. Dist. to Rail [m] | 8.3                      | 2.5                      | 2.2                      | 1.5                      | 0.6                      | 3.6                      | 4.8                      |
| Avg. Stride Freq. [Hz] | 2.2                      | 2.3                      | 2.3                      | 2.2                      | 2.2                      | 2.3                      | 2.3                      |
| Avg. Stride Length [m] | 6.7                      | 7.7                      | 7.4                      | 7.2                      | 7.4                      | 7.3                      | 7.0                      |