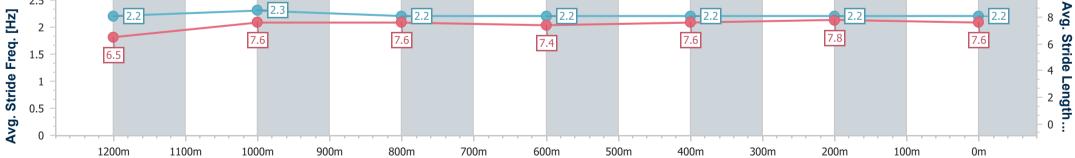

Race 7: PARKLANDS TAVERN BENCHMARK 58 Handicap - 1400m

01 January 2023 - 17:09 Track Rating: GOOD (4), Weather: Fine, Rail Position: 3 METRES ENTIRE COURSE

| Section                | Overall                  | 1200m                    | 1000m                    | 800m                      | 600m                     | 400m                     | 200m                     |
|------------------------|--------------------------|--------------------------|--------------------------|---------------------------|--------------------------|--------------------------|--------------------------|
| Section Times          | 1:25.88 [5]<br>(0:14.07) | 1:11.81 [9]<br>(0:11.42) | 1:00.39 [9]<br>(0:11.99) | 0:48.40 [10]<br>(0:12.50) | 0:35.90 [9]<br>(0:12.19) | 0:23.71 [8]<br>(0:11.57) | 0:12.14 [6]<br>(0:12.14) |
| Average Speed [km/h]   | 51.2                     | 63.0                     | 60.5                     | 58.4                      | 59.7                     | 62.2                     | 59.4                     |
| Top Speed [km/h]       | 63.6                     | 64.0                     | 61.5                     | 60.0                      | 61.6                     | 62.7                     | 61.8                     |
| Avg. Dist. to Rail [m] | 5.4                      | 3.2                      | 2.9                      | 2.2                       | 1.9                      | 5.7                      | 7.3                      |
| Avg. Stride Freq. [Hz] | 2.2                      | 2.3                      | 2.2                      | 2.2                       | 2.2                      | 2.2                      | 2.2                      |
| Avg. Stride Length [m] | 6.5                      | 7.6                      | 7.6                      | 7.4                       | 7.6                      | 7.8                      | 7.6                      |