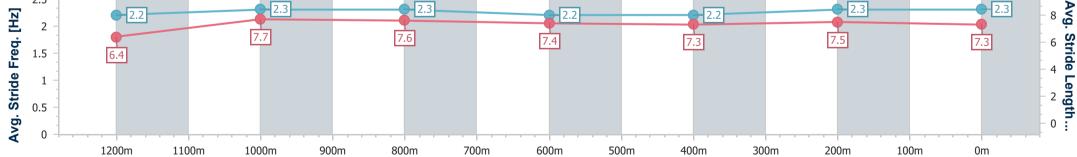

Race 7: PARKLANDS TAVERN BENCHMARK 58 Handicap - 1400m

01 January 2023 - 17:09 Track Rating: GOOD (4), Weather: Fine, Rail Position: 3 METRES ENTIRE COURSE

| Section                | Overall                  | 1200m                     | 1000m                     | 800m                     | 600m                     | 400m                     | 200m                     |  |  |  |
|------------------------|--------------------------|---------------------------|---------------------------|--------------------------|--------------------------|--------------------------|--------------------------|--|--|--|
| Section Times          | 1:25.57 [2]<br>(0:14.27) | 1:11.30 [10]<br>(0:11.32) | 0:59.98 [10]<br>(0:11.83) | 0:48.15 [8]<br>(0:12.22) | 0:35.93 [6]<br>(0:12.26) | 0:23.67 [6]<br>(0:11.50) | 0:12.17 [4]<br>(0:12.17) |  |  |  |
| Average Speed [km/h]   | 50.5                     | 63.6                      | 61.4                      | 59.5                     | 59.4                     | 62.6                     | 59.1                     |  |  |  |
| Top Speed [km/h]       | 62.5                     | 64.4                      | 62.6                      | 60.5                     | 62.3                     | 63.1                     | 62.4                     |  |  |  |
| Avg. Dist. to Rail [m] | 8.2                      | 3.4                       | 3.1                       | 1.7                      | 2.0                      | 6.0                      | 7.0                      |  |  |  |
| Avg. Stride Freq. [Hz] | 2.2                      | 2.3                       | 2.3                       | 2.2                      | 2.2                      | 2.3                      | 2.3                      |  |  |  |
| Avg. Stride Length [m] | 6.4                      | 7.7                       | 7.6                       | 7.4                      | 7.3                      | 7.5                      | 7.3                      |  |  |  |