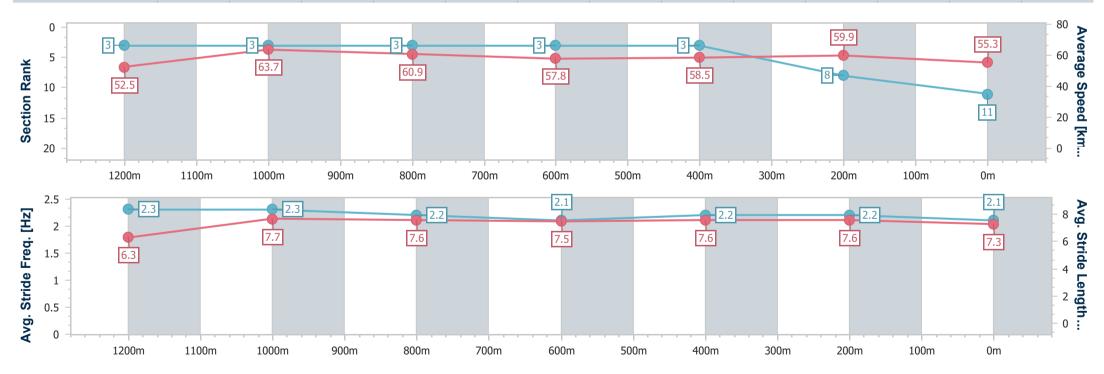

| Section                | Overall                   | 1200m                    | 1000m                    | 800m                     | 600m                     | 400m                     | 200m                     |  |  |  |
|------------------------|---------------------------|--------------------------|--------------------------|--------------------------|--------------------------|--------------------------|--------------------------|--|--|--|
| Section Times          | 1:26.78 [11]<br>(0:13.71) | 1:13.07 [3]<br>(0:11.29) | 1:01.78 [3]<br>(0:11.88) | 0:49.90 [3]<br>(0:12.54) | 0:37.36 [3]<br>(0:12.33) | 0:25.03 [3]<br>(0:12.02) | 0:13.01 [8]<br>(0:13.01) |  |  |  |
| Average Speed [km/h]   | 52.5                      | 63.7                     | 60.9                     | 57.8                     | 58.5                     | 59.9                     | 55.3                     |  |  |  |
| Top Speed [km/h]       | 66.7                      | 67.2                     | 63.0                     | 58.9                     | 60.1                     | 60.8                     | 58.6                     |  |  |  |
| Avg. Dist. to Rail [m] | 7.2                       | 3.2                      | 1.9                      | 1.1                      | 0.3                      | 3.0                      | 5.4                      |  |  |  |
| Avg. Stride Freq. [Hz] | 2.3                       | 2.3                      | 2.2                      | 2.1                      | 2.2                      | 2.2                      | 2.1                      |  |  |  |
| Avg. Stride Length [m] | 6.3                       | 7.7                      | 7.6                      | 7.5                      | 7.6                      | 7.6                      | 7.3                      |  |  |  |