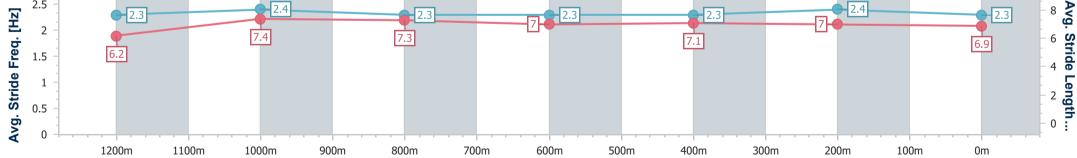

Race 7: PARKLANDS TAVERN BENCHMARK 58 Handicap - 1400m

01 January 2023 - 17:09 Track Rating: GOOD (4), Weather: Fine, Rail Position: 3 METRES ENTIRE COURSE

| Section                | Overall                  | 1200m                    | 1000m                    | 800m                     | 600m                     | 400m                     | 200m                     |  |  |
|------------------------|--------------------------|--------------------------|--------------------------|--------------------------|--------------------------|--------------------------|--------------------------|--|--|
| Section Times          | 1:25.67 [3]<br>(0:13.61) | 1:12.06 [2]<br>(0:11.12) | 1:00.94 [2]<br>(0:11.97) | 0:48.97 [2]<br>(0:12.59) | 0:36.38 [2]<br>(0:12.30) | 0:24.08 [2]<br>(0:11.69) | 0:12.39 [2]<br>(0:12.39) |  |  |
| Average Speed [km/h]   | 52.9                     | 64.8                     | 60.6                     | 58.1                     | 59.2                     | 61.6                     | 58.2                     |  |  |
| Top Speed [km/h]       | 65.1                     | 66.4                     | 61.9                     | 59.8                     | 60.6                     | 63.0                     | 60.9                     |  |  |
| Avg. Dist. to Rail [m] | 10.1                     | 4.7                      | 3.2                      | 2.6                      | 1.9                      | 3.7                      | 4.8                      |  |  |
| Avg. Stride Freq. [Hz] | 2.3                      | 2.4                      | 2.3                      | 2.2                      | 2.3                      | 2.4                      | 2.3                      |  |  |
| Avg. Stride Length [m] | 6.3                      | 7.5                      | 7.3                      | 7.2                      | 7.3                      | 7.2                      | 7.0                      |  |  |