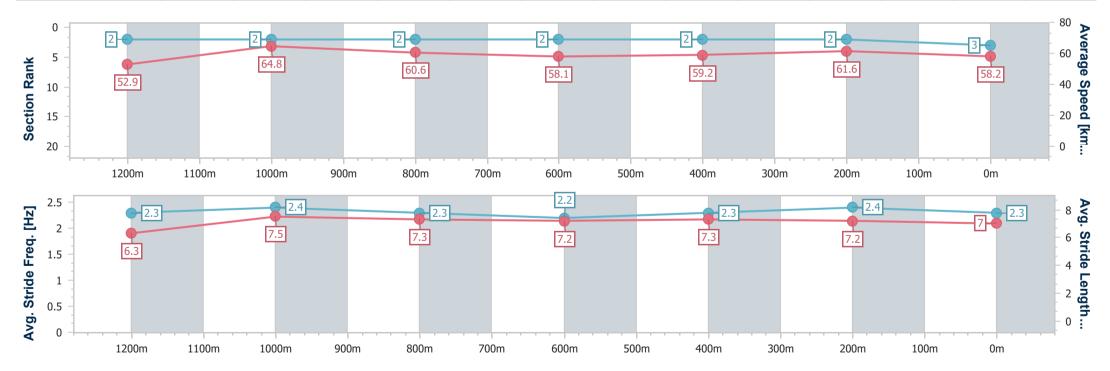

| Section                | Overall                  | 1200m                    | 1000m                    | 800m                     | 600m                     | 400m                     | 200m                     |
|------------------------|--------------------------|--------------------------|--------------------------|--------------------------|--------------------------|--------------------------|--------------------------|
| Section Times          | 1:25.98 [8]<br>(0:13.53) | 1:12.45 [1]<br>(0:11.14) | 1:01.31 [1]<br>(0:11.92) | 0:49.39 [1]<br>(0:12.59) | 0:36.80 [1]<br>(0:12.36) | 0:24.44 [1]<br>(0:11.75) | 0:12.69 [1]<br>(0:12.69) |
| Average Speed [km/h]   | 53.3                     | 64.6                     | 60.7                     | 57.7                     | 58.5                     | 61.4                     | 56.6                     |
| Top Speed [km/h]       | 65.8                     | 67.8                     | 62.7                     | 58.6                     | 60.2                     | 62.8                     | 59.4                     |
| Avg. Dist. to Rail [m] | 8.3                      | 2.5                      | 2.2                      | 1.5                      | 0.6                      | 3.6                      | 4.8                      |
| Avg. Stride Freq. [Hz] | 2.2                      | 2.3                      | 2.3                      | 2.2                      | 2.2                      | 2.3                      | 2.3                      |
| Avg. Stride Length [m] | 6.7                      | 7.7                      | 7.4                      | 7.2                      | 7.4                      | 7.3                      | 7.0                      |