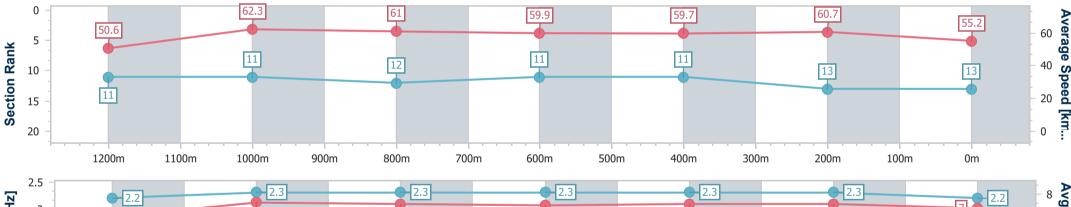

# Sunshine Coast QLD Professional

Race 7: PARKLANDS TAVERN BENCHMARK 58 Handicap -1400m

01 January 2023 - 17:09 Track Rating: GOOD (4), Weather: Fine, Rail Position: 3 METRES ENTIRE COURSE

| Section                | Overall                   | 1200m                     | 1000m                     | 800m                      | 600m                      | 400m                      | 200m                      |  |  |  |
|------------------------|---------------------------|---------------------------|---------------------------|---------------------------|---------------------------|---------------------------|---------------------------|--|--|--|
| Section Times          | 1:27.16 [13]<br>(0:14.28) | 1:12.88 [11]<br>(0:11.55) | 1:01.33 [11]<br>(0:11.89) | 0:49.44 [12]<br>(0:12.27) | 0:37.17 [11]<br>(0:12.25) | 0:24.92 [11]<br>(0:11.87) | 0:13.05 [13]<br>(0:13.05) |  |  |  |
| Average Speed [km/h]   | 50.6                      | 62.3                      | 61.0                      | 59.9                      | 59.7                      | 60.7                      | 55.2                      |  |  |  |
| Top Speed [km/h]       | 62.8                      | 63.0                      | 62.7                      | 61.0                      | 61.4                      | 62.4                      | 58.8                      |  |  |  |
| Avg. Dist. to Rail [m] | 11.8                      | 4.2                       | 3.3                       | 3.6                       | 2.5                       | 5.6                       | 8.6                       |  |  |  |
| Avg. Stride Freq. [Hz] | 2.2                       | 2.3                       | 2.3                       | 2.3                       | 2.3                       | 2.3                       | 2.2                       |  |  |  |
| Avg. Stride Length [m] | 6.4                       | 7.4                       | 7.3                       | 7.2                       | 7.3                       | 7.3                       | 7.0                       |  |  |  |