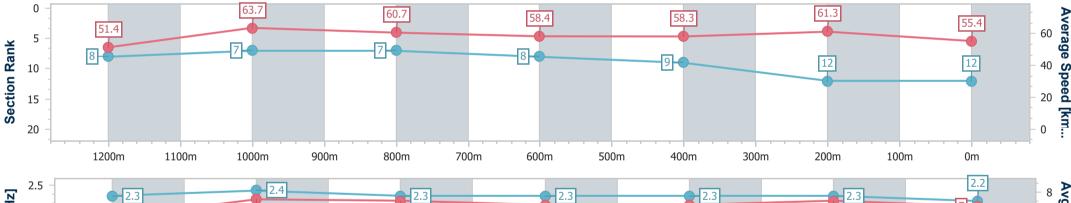

Race 7: PARKLANDS TAVERN BENCHMARK 58 Handicap - 1400m

data processed by

Page 16/17

01 January 2023 - 17:09 Track Rating: GOOD ( 4 ), Weather: Fine, Rail Position: 3 METRES ENTIRE COURSE

| Section                | Overall                   | 1200m                    | 1000m                    | 800m                     | 600m                     | 400m                     | 200m                      |  |  |  |
|------------------------|---------------------------|--------------------------|--------------------------|--------------------------|--------------------------|--------------------------|---------------------------|--|--|--|
| Section Times          | 1:26.87 [12]<br>(0:14.02) | 1:12.85 [8]<br>(0:11.29) | 1:01.56 [7]<br>(0:11.94) | 0:49.62 [7]<br>(0:12.45) | 0:37.17 [8]<br>(0:12.42) | 0:24.75 [9]<br>(0:11.74) | 0:13.01 [12]<br>(0:13.01) |  |  |  |
| Average Speed [km/h]   | 51.4                      | 63.7                     | 60.7                     | 58.4                     | 58.3                     | 61.3                     | 55.4                      |  |  |  |
| Top Speed [km/h]       | 63.8                      | 65.0                     | 62.0                     | 60.0                     | 60.7                     | 62.5                     | 60.2                      |  |  |  |
| Avg. Dist. to Rail [m] | 5.5                       | 2.8                      | 2.3                      | 1.8                      | 1.1                      | 3.7                      | 5.9                       |  |  |  |
| Avg. Stride Freq. [Hz] | 2.3                       | 2.4                      | 2.3                      | 2.3                      | 2.3                      | 2.3                      | 2.2                       |  |  |  |
| Avg. Stride Length [m] | 6.2                       | 7.5                      | 7.4                      | 7.1                      | 7.1                      | 7.4                      | 7.0                       |  |  |  |