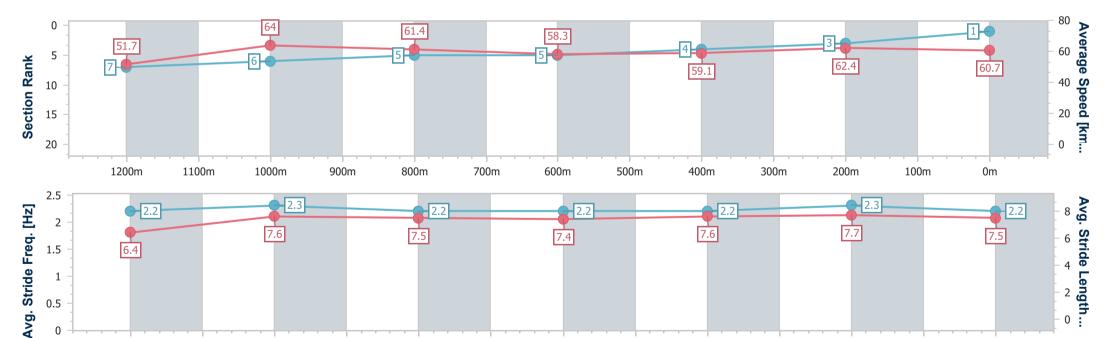

Race 7: PARKLANDS TAVERN BENCHMARK 58 Handicap -1400m

01 January 2023 - 17:09 Track Rating: GOOD (4), Weather: Fine, Rail Position: 3 METRES ENTIRE COURSE

| Section                | Overall                  | 1200m                    | 1000m                    | 800m                     | 600m                     | 400m                     | 200m                     |
|------------------------|--------------------------|--------------------------|--------------------------|--------------------------|--------------------------|--------------------------|--------------------------|
| Section Times          | 1:25.23 [1]<br>(0:13.97) | 1:11.26 [7]<br>(0:11.25) | 1:00.01 [6]<br>(0:11.83) | 0:48.18 [5]<br>(0:12.53) | 0:35.65 [5]<br>(0:12.25) | 0:23.40 [4]<br>(0:11.55) | 0:11.85 [3]<br>(0:11.85) |
| Average Speed [km/h]   | 51.7                     | 64.0                     | 61.4                     | 58.3                     | 59.1                     | 62.4                     | 60.7                     |
| Top Speed [km/h]       | 64.5                     | 65.6                     | 64.7                     | 59.0                     | 61.3                     | 63.1                     | 62.6                     |
| Avg. Dist. to Rail [m] | 10.9                     | 4.1                      | 3.6                      | 2.4                      | 1.2                      | 3.9                      | 6.2                      |
| Avg. Stride Freq. [Hz] | 2.2                      | 2.3                      | 2.2                      | 2.2                      | 2.2                      | 2.3                      | 2.2                      |
| Avg. Stride Length [m] | 6.4                      | 7.6                      | 7.5                      | 7.4                      | 7.6                      | 7.7                      | 7.5                      |