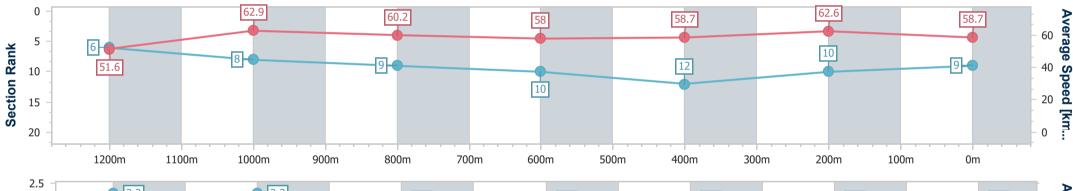

#### Sunshine Coast QLD Professional

Race 7: PARKLANDS TAVERN BENCHMARK 58 Handicap -1400m

01 January 2023 - 17:09 Track Rating: GOOD (4), Weather: Fine, Rail Position: 3 METRES ENTIRE COURSE

| Section                | Overall                  | 1200m                    | 1000m                    | 800m                     | 600m                      | 400m                      | 200m                      |  |  |  |
|------------------------|--------------------------|--------------------------|--------------------------|--------------------------|---------------------------|---------------------------|---------------------------|--|--|--|
| Section Times          | 1:26.07 [9]<br>(0:13.96) | 1:12.11 [6]<br>(0:11.46) | 1:00.65 [8]<br>(0:12.00) | 0:48.65 [9]<br>(0:12.56) | 0:36.09 [10]<br>(0:12.31) | 0:23.78 [12]<br>(0:11.50) | 0:12.28 [10]<br>(0:12.28) |  |  |  |
| Average Speed [km/h]   | 51.6                     | 62.9                     | 60.2                     | 58.0                     | 58.7                      | 62.6                      | 58.7                      |  |  |  |
| Top Speed [km/h]       | 62.8                     | 63.6                     | 61.5                     | 60.3                     | 61.5                      | 64.1                      | 61.3                      |  |  |  |
| Avg. Dist. to Rail [m] | 3.6                      | 1.7                      | 1.6                      | 1.8                      | 0.8                       | 2.5                       | 5.2                       |  |  |  |
| Avg. Stride Freq. [Hz] | 2.3                      | 2.3                      | 2.2                      | 2.2                      | 2.2                       | 2.2                       | 2.2                       |  |  |  |
| Avg. Stride Length [m] | 6.3                      | 7.8                      | 7.6                      | 7.5                      | 7.5                       | 7.8                       | 7.5                       |  |  |  |