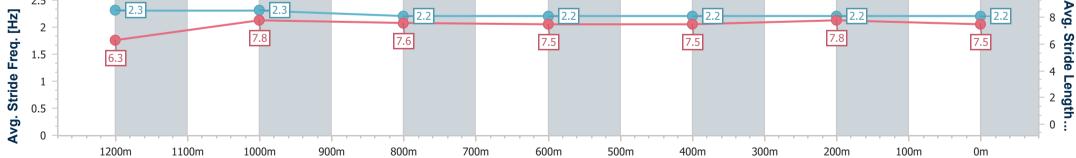

Race 7: PARKLANDS TAVERN BENCHMARK 58 Handicap -1400m

01 January 2023 - 17:09 Track Rating: GOOD (4), Weather: Fine, Rail Position: 3 METRES ENTIRE COURSE

| Section                | Overall                  | 1200m                    | 1000m                    | 800m                     | 600m                     | 400m                     | 200m                     |
|------------------------|--------------------------|--------------------------|--------------------------|--------------------------|--------------------------|--------------------------|--------------------------|
| Section Times          | 1:25.23 [1]<br>(0:13.97) | 1:11.26 [7]<br>(0:11.25) | 1:00.01 [6]<br>(0:11.83) | 0:48.18 [5]<br>(0:12.53) | 0:35.65 [5]<br>(0:12.25) | 0:23.40 [4]<br>(0:11.55) | 0:11.85 [3]<br>(0:11.85) |
| Average Speed [km/h]   | 51.7                     | 64.0                     | 61.4                     | 58.3                     | 59.1                     | 62.4                     | 60.7                     |
| Top Speed [km/h]       | 64.5                     | 65.6                     | 64.7                     | 59.0                     | 61.3                     | 63.1                     | 62.6                     |
| Avg. Dist. to Rail [m] | 10.9                     | 4.1                      | 3.6                      | 2.4                      | 1.2                      | 3.9                      | 6.2                      |
| Avg. Stride Freq. [Hz] | 2.2                      | 2.3                      | 2.2                      | 2.2                      | 2.2                      | 2.3                      | 2.2                      |
| Avg. Stride Length [m] | 6.4                      | 7.6                      | 7.5                      | 7.4                      | 7.6                      | 7.7                      | 7.5                      |