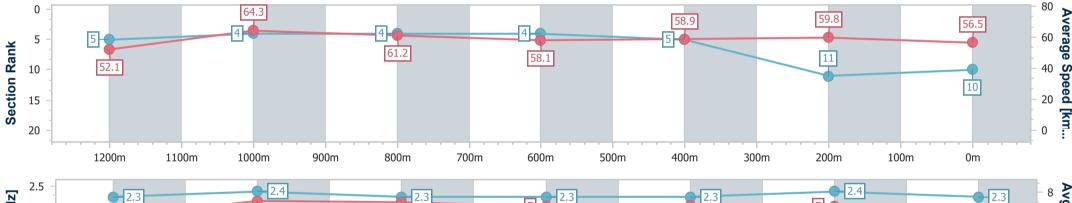

Race 7: PARKLANDS TAVERN BENCHMARK 58 Handicap -1400m

01 January 2023 - 17:09 Track Rating: GOOD (4), Weather: Fine, Rail Position: 3 METRES ENTIRE COURSE

| Section                | Overall                   | 1200m                    | 1000m                    | 800m                     | 600m                     | 400m                     | 200m                      |  |  |  |
|------------------------|---------------------------|--------------------------|--------------------------|--------------------------|--------------------------|--------------------------|---------------------------|--|--|--|
| Section Times          | 1:26.64 [10]<br>(0:13.83) | 1:12.81 [5]<br>(0:11.20) | 1:01.61 [4]<br>(0:11.86) | 0:49.75 [4]<br>(0:12.60) | 0:37.15 [4]<br>(0:12.33) | 0:24.82 [5]<br>(0:12.07) | 0:12.75 [11]<br>(0:12.75) |  |  |  |
| Average Speed [km/h]   | 52.1                      | 64.3                     | 61.2                     | 58.1                     | 58.9                     | 59.8                     | 56.5                      |  |  |  |
| Top Speed [km/h]       | 66.6                      | 66.7                     | 63.9                     | 59.8                     | 60.7                     | 60.3                     | 59.3                      |  |  |  |
| Avg. Dist. to Rail [m] | 14.1                      | 5.6                      | 3.7                      | 2.7                      | 1.9                      | 4.2                      | 7.0                       |  |  |  |
| Avg. Stride Freq. [Hz] | 2.3                       | 2.4                      | 2.3                      | 2.3                      | 2.3                      | 2.4                      | 2.3                       |  |  |  |
| Avg. Stride Length [m] | 6.2                       | 7.4                      | 7.3                      | 7.0                      | 7.1                      | 7.0                      | 6.9                       |  |  |  |

| Section                | Overall                   | 1200m                    | 1000m                    | 800m                     | 600m                     | 400m                     | 200m                     |  |  |  |
|------------------------|---------------------------|--------------------------|--------------------------|--------------------------|--------------------------|--------------------------|--------------------------|--|--|--|
| Section Times          | 1:26.78 [11]<br>(0:13.71) | 1:13.07 [3]<br>(0:11.29) | 1:01.78 [3]<br>(0:11.88) | 0:49.90 [3]<br>(0:12.54) | 0:37.36 [3]<br>(0:12.33) | 0:25.03 [3]<br>(0:12.02) | 0:13.01 [8]<br>(0:13.01) |  |  |  |
| Average Speed [km/h]   | 52.5                      | 63.7                     | 60.9                     | 57.8                     | 58.5                     | 59.9                     | 55.3                     |  |  |  |
| Top Speed [km/h]       | 66.7                      | 67.2                     | 63.0                     | 58.9                     | 60.1                     | 60.8                     | 58.6                     |  |  |  |
| Avg. Dist. to Rail [m] | 7.2                       | 3.2                      | 1.9                      | 1.1                      | 0.3                      | 3.0                      | 5.4                      |  |  |  |
| Avg. Stride Freq. [Hz] | 2.3                       | 2.3                      | 2.2                      | 2.1                      | 2.2                      | 2.2                      | 2.1                      |  |  |  |
| Avg. Stride Length [m] | 6.3                       | 7.7                      | 7.6                      | 7.5                      | 7.6                      | 7.6                      | 7.3                      |  |  |  |