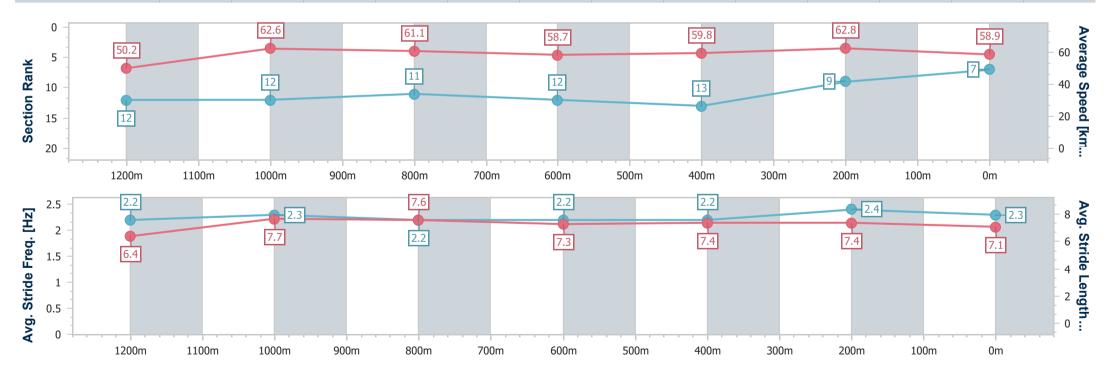

Race 7: PARKLANDS TAVERN BENCHMARK 58 Handicap - 1400m

01 January 2023 - 17:09 Track Rating: GOOD (4), Weather: Fine, Rail Position: 3 METRES ENTIRE COURSE

| Section                | Overall                  | 1200m                     | 1000m                     | 800m                     | 600m                     | 400m                     | 200m                     |  |  |  |
|------------------------|--------------------------|---------------------------|---------------------------|--------------------------|--------------------------|--------------------------|--------------------------|--|--|--|
| Section Times          | 1:25.57 [2]<br>(0:14.27) | 1:11.30 [10]<br>(0:11.32) | 0:59.98 [10]<br>(0:11.83) | 0:48.15 [8]<br>(0:12.22) | 0:35.93 [6]<br>(0:12.26) | 0:23.67 [6]<br>(0:11.50) | 0:12.17 [4]<br>(0:12.17) |  |  |  |
| Average Speed [km/h]   | 50.5                     | 63.6                      | 61.4                      | 59.5                     | 59.4                     | 62.6                     | 59.1                     |  |  |  |
| Top Speed [km/h]       | 62.5                     | 64.4                      | 62.6                      | 60.5                     | 62.3                     | 63.1                     | 62.4                     |  |  |  |
| Avg. Dist. to Rail [m] | 8.2                      | 3.4                       | 3.1                       | 1.7                      | 2.0                      | 6.0                      | 7.0                      |  |  |  |
| Avg. Stride Freq. [Hz] | 2.2                      | 2.3                       | 2.3                       | 2.2                      | 2.2                      | 2.3                      | 2.3                      |  |  |  |
| Avg. Stride Length [m] | 6.4                      | 7.7                       | 7.6                       | 7.4                      | 7.3                      | 7.5                      | 7.3                      |  |  |  |