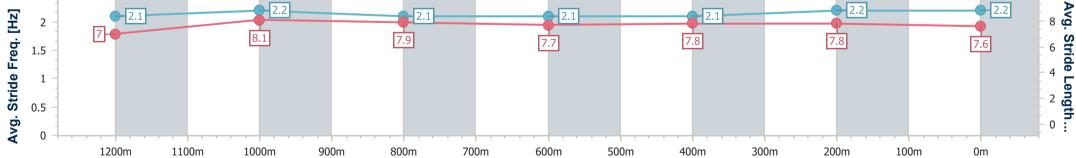

Race 7: PARKLANDS TAVERN BENCHMARK 58 Handicap - 1400m

01 January 2023 - 17:09 Track Rating: GOOD (4), Weather: Fine, Rail Position: 3 METRES ENTIRE COURSE

| Section                | Overall                  | 1200m                    | 1000m                    | 800m                     | 600m                     | 400m                     | 200m                     |  |  |  |
|------------------------|--------------------------|--------------------------|--------------------------|--------------------------|--------------------------|--------------------------|--------------------------|--|--|--|
| Section Times          | 1:25.76 [4]<br>(0:13.80) | 1:11.96 [4]<br>(0:11.37) | 1:00.59 [5]<br>(0:11.96) | 0:48.63 [6]<br>(0:12.57) | 0:36.06 [7]<br>(0:12.28) | 0:23.78 [7]<br>(0:11.61) | 0:12.17 [5]<br>(0:12.17) |  |  |  |
| Average Speed [km/h]   | 52.2                     | 63.4                     | 60.5                     | 57.5                     | 58.5                     | 62.0                     | 59.2                     |  |  |  |
| Top Speed [km/h]       | 64.6                     | 64.9                     | 62.2                     | 59.1                     | 60.0                     | 62.9                     | 61.6                     |  |  |  |
| Avg. Dist. to Rail [m] | 5.9                      | 2.7                      | 2.1                      | 0.9                      | 0.4                      | 0.7                      | 1.6                      |  |  |  |
| Avg. Stride Freq. [Hz] | 2.1                      | 2.2                      | 2.1                      | 2.1                      | 2.1                      | 2.2                      | 2.2                      |  |  |  |
| Avg. Stride Length [m] | 7.0                      | 8.1                      | 7.9                      | 7.7                      | 7.8                      | 7.8                      | 7.6                      |  |  |  |