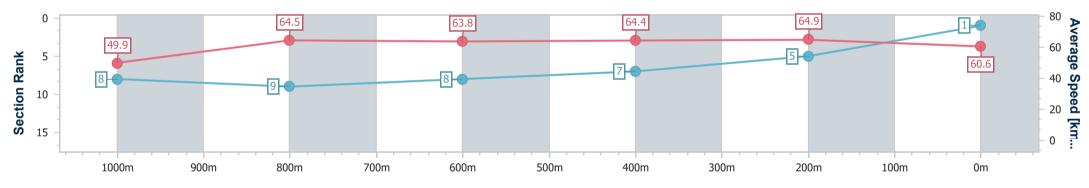

Race 2: MOUNT FRANKLIN QTIS Three-Year-Old Maiden Handicap - 1200m 04 January 2023 - 14:08

Track Rating: Good 4, Weather: Fine, Rail Position: +9m Entire Course

| Section                | Overall                  | 1000m                    | 800m                     | 600m                     | 400m                     | 200m                     |  |  |  |  |
|------------------------|--------------------------|--------------------------|--------------------------|--------------------------|--------------------------|--------------------------|--|--|--|--|
| Section Times          | 1:11.19 [1]<br>(0:14.44) | 0:56.75 [8]<br>(0:11.29) | 0:45.46 [9]<br>(0:11.33) | 0:34.13 [8]<br>(0:11.17) | 0:22.96 [7]<br>(0:11.08) | 0:11.88 [5]<br>(0:11.88) |  |  |  |  |
| Average Speed [km/h]   | 49.9                     | 64.5                     | 63.8                     | 64.4                     | 64.9                     | 60.6                     |  |  |  |  |
| Top Speed [km/h]       | 63.6                     | 67.0                     | 65.5                     | 65.5                     | 66.1                     | 63.9                     |  |  |  |  |
| Avg. Dist. to Rail [m] | 1.4                      | 1.9                      | 0.9                      | 0.6                      | 0.9                      | 2.0                      |  |  |  |  |
| Avg. Stride Freq. [Hz] | 2.3                      | 2.4                      | 2.3                      | 2.4                      | 2.4                      | 2.4                      |  |  |  |  |
| Avg. Stride Length [m] | 6.2                      | 7.5                      | 7.6                      | 7.6                      | 7.5                      | 7.1                      |  |  |  |  |