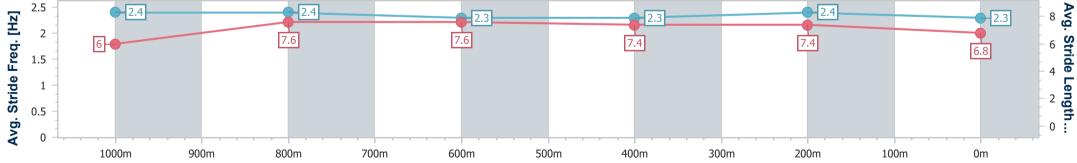

Race 2: MOUNT FRANKLIN QTIS Three-Year-Old Maiden Handicap - 1200m 04 January 2023 - 14:08

Track Rating: Good 4, Weather: Fine, Rail Position: +9m Entire Course

| Section                | Overall                  | 1000m                    | 800m                     | 600m                     | 400m                     | 200m                     |  |  |  |  |
|------------------------|--------------------------|--------------------------|--------------------------|--------------------------|--------------------------|--------------------------|--|--|--|--|
| Section Times          | 1:12.62 [7]<br>(0:14.16) | 0:58.46 [5]<br>(0:11.12) | 0:47.34 [4]<br>(0:11.44) | 0:35.90 [4]<br>(0:11.51) | 0:24.39 [8]<br>(0:11.59) | 0:12.80 [7]<br>(0:12.80) |  |  |  |  |
| Average Speed [km/h]   | 51.1                     | 66.0                     | 64.0                     | 62.6                     | 62.2                     | 56.2                     |  |  |  |  |
| Top Speed [km/h]       | 66.1                     | 67.0                     | 65.9                     | 64.3                     | 64.4                     | 60.0                     |  |  |  |  |
| Avg. Dist. to Rail [m] | 4.7                      | 3.7                      | 3.9                      | 0.7                      | 1.9                      | 2.2                      |  |  |  |  |
| Avg. Stride Freq. [Hz] | 2.4                      | 2.4                      | 2.3                      | 2.3                      | 2.4                      | 2.3                      |  |  |  |  |
| Avg. Stride Length [m] | 6.0                      | 7.6                      | 7.6                      | 7.4                      | 7.4                      | 6.8                      |  |  |  |  |