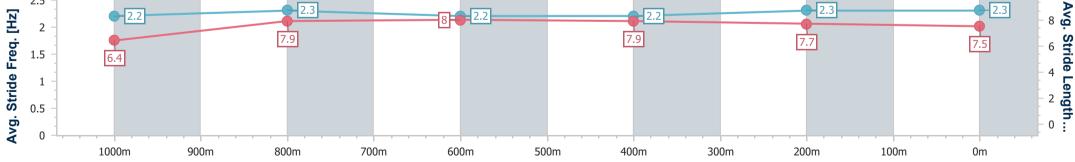

Race 2: MOUNT FRANKLIN QTIS Three-Year-Old Maiden Handicap - 1200m 04 January 2023 - 14:08

Track Rating: Good 4, Weather: Fine, Rail Position: +9m Entire Course

| Section                | Overall                  | 1000m                    | 800m                     | 600m                     | 400m                     | 200m                     |  |  |  |  |
|------------------------|--------------------------|--------------------------|--------------------------|--------------------------|--------------------------|--------------------------|--|--|--|--|
| Section Times          | 1:11.21 [2]<br>(0:14.33) | 0:56.88 [7]<br>(0:11.20) | 0:45.68 [6]<br>(0:11.31) | 0:34.37 [6]<br>(0:11.37) | 0:23.00 [6]<br>(0:11.14) | 0:11.86 [6]<br>(0:11.86) |  |  |  |  |
| Average Speed [km/h]   | 50.4                     | 65.3                     | 64.3                     | 63.4                     | 64.7                     | 60.6                     |  |  |  |  |
| Top Speed [km/h]       | 64.3                     | 65.9                     | 65.3                     | 64.2                     | 65.9                     | 63.6                     |  |  |  |  |
| Avg. Dist. to Rail [m] | 3.2                      | 3.2                      | 2.0                      | 0.6                      | 3.4                      | 4.5                      |  |  |  |  |
| Avg. Stride Freq. [Hz] | 2.2                      | 2.3                      | 2.2                      | 2.2                      | 2.3                      | 2.3                      |  |  |  |  |
| Avg. Stride Length [m] | 6.4                      | 7.9                      | 8.0                      | 7.9                      | 7.7                      | 7.5                      |  |  |  |  |