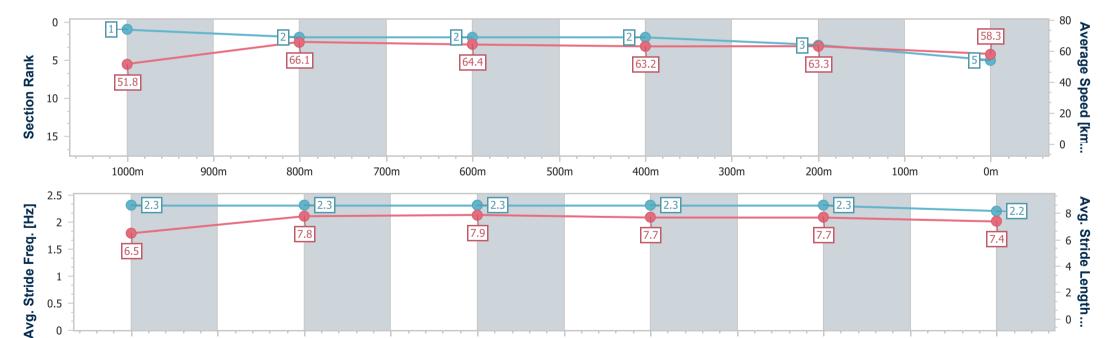

Race 2: MOUNT FRANKLIN QTIS Three-Year-Old Maiden Handicap - 1200m 04 January 2023 - 14:08

Track Rating: Good 4, Weather: Fine, Rail Position: +9m Entire Course

| Section                | Overall                  | 1000m                    | 800m                     | 600m                     | 400m                     | 200m                     |  |  |  |  |
|------------------------|--------------------------|--------------------------|--------------------------|--------------------------|--------------------------|--------------------------|--|--|--|--|
| Section Times          | 1:11.55 [5]<br>(0:13.96) | 0:57.59 [1]<br>(0:11.14) | 0:46.45 [2]<br>(0:11.33) | 0:35.12 [2]<br>(0:11.39) | 0:23.73 [2]<br>(0:11.37) | 0:12.36 [3]<br>(0:12.36) |  |  |  |  |
| Average Speed [km/h]   | 51.8                     | 66.1                     | 64.4                     | 63.2                     | 63.3                     | 58.3                     |  |  |  |  |
| Top Speed [km/h]       | 66.6                     | 67.2                     | 66.2                     | 64.3                     | 64.6                     | 61.3                     |  |  |  |  |
| Avg. Dist. to Rail [m] | 6.8                      | 4.9                      | 2.7                      | 0.5                      | 0.5                      | 2.0                      |  |  |  |  |
| Avg. Stride Freq. [Hz] | 2.3                      | 2.3                      | 2.3                      | 2.3                      | 2.3                      | 2.2                      |  |  |  |  |
| Avg. Stride Length [m] | 6.5                      | 7.8                      | 7.9                      | 7.7                      | 7.7                      | 7.4                      |  |  |  |  |