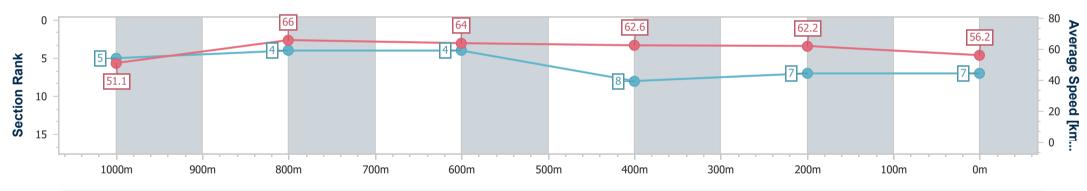

Race 2: MOUNT FRANKLIN QTIS Three-Year-Old Maiden Handicap - 1200m 04 January 2023 - 14:08

Track Rating: Good 4, Weather: Fine, Rail Position: +9m Entire Course

| Section                | Overall                  | 1000m                    | 800m                     | 600m                     | 400m                     | 200m                     |  |  |  |  |
|------------------------|--------------------------|--------------------------|--------------------------|--------------------------|--------------------------|--------------------------|--|--|--|--|
| Section Times          | 1:12.62 [7]<br>(0:14.16) | 0:58.46 [5]<br>(0:11.12) | 0:47.34 [4]<br>(0:11.44) | 0:35.90 [4]<br>(0:11.51) | 0:24.39 [8]<br>(0:11.59) | 0:12.80 [7]<br>(0:12.80) |  |  |  |  |
| Average Speed [km/h]   | 51.1                     | 66.0                     | 64.0                     | 62.6                     | 62.2                     | 56.2                     |  |  |  |  |
| Top Speed [km/h]       | 66.1                     | 67.0                     | 65.9                     | 64.3                     | 64.4                     | 60.0                     |  |  |  |  |
| Avg. Dist. to Rail [m] | 4.7                      | 3.7                      | 3.9                      | 0.7                      | 1.9                      | 2.2                      |  |  |  |  |
| Avg. Stride Freq. [Hz] | 2.4                      | 2.4                      | 2.3                      | 2.3                      | 2.4                      | 2.3                      |  |  |  |  |
| Avg. Stride Length [m] | 6.0                      | 7.6                      | 7.6                      | 7.4                      | 7.4                      | 6.8                      |  |  |  |  |