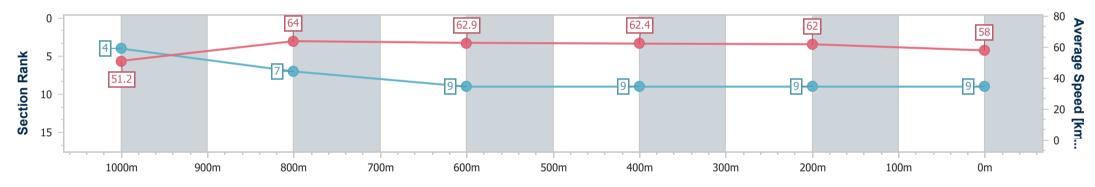

Race 2: MOUNT FRANKLIN QTIS Three-Year-Old Maiden Handicap - 1200m 04 January 2023 - 14:08

data processed by

Page 4/10

TRIPLESDATA

Track Rating: Good 4, Weather: Fine, Rail Position: +9m Entire Course

| Section                | Overall                  | 1000m                    | 800m                     | 600m                     | 400m                     | 200m                     |  |  |  |  |
|------------------------|--------------------------|--------------------------|--------------------------|--------------------------|--------------------------|--------------------------|--|--|--|--|
| Section Times          | 1:11.28 [3]<br>(0:14.10) | 0:57.18 [3]<br>(0:11.10) | 0:46.08 [3]<br>(0:11.39) | 0:34.69 [3]<br>(0:11.33) | 0:23.36 [3]<br>(0:11.23) | 0:12.13 [2]<br>(0:12.13) |  |  |  |  |
| Average Speed [km/h]   | 51.2                     | 65.4                     | 63.5                     | 63.4                     | 64.2                     | 59.4                     |  |  |  |  |
| Top Speed [km/h]       | 64.6                     | 66.5                     | 65.0                     | 64.4                     | 64.8                     | 63.9                     |  |  |  |  |
| Avg. Dist. to Rail [m] | 2.6                      | 1.7                      | 1.4                      | 0.7                      | 1.0                      | 2.2                      |  |  |  |  |
| Avg. Stride Freq. [Hz] | 2.2                      | 2.3                      | 2.2                      | 2.2                      | 2.2                      | 2.2                      |  |  |  |  |
| Avg. Stride Length [m] | 6.5                      | 7.8                      | 8.0                      | 8.1                      | 8.0                      | 7.5                      |  |  |  |  |