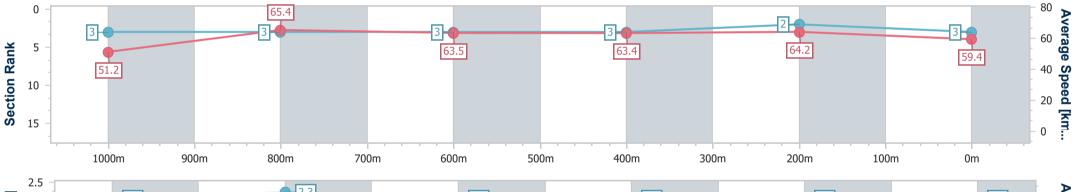

Race 2: MOUNT FRANKLIN QTIS Three-Year-Old Maiden Handicap - 1200m 04 January 2023 - 14:08

data processed by

Page 4/10

TRIPLESDATA

Track Rating: Good 4, Weather: Fine, Rail Position: +9m Entire Course

| Section                | Overall                  | 1000m                    | 800m                     | 600m                     | 400m                     | 200m                     |  |  |  |  |
|------------------------|--------------------------|--------------------------|--------------------------|--------------------------|--------------------------|--------------------------|--|--|--|--|
| Section Times          | 1:11.28 [3]<br>(0:14.10) | 0:57.18 [3]<br>(0:11.10) | 0:46.08 [3]<br>(0:11.39) | 0:34.69 [3]<br>(0:11.33) | 0:23.36 [3]<br>(0:11.23) | 0:12.13 [2]<br>(0:12.13) |  |  |  |  |
| Average Speed [km/h]   | 51.2                     | 65.4                     | 63.5                     | 63.4                     | 64.2                     | 59.4                     |  |  |  |  |
| Top Speed [km/h]       | 64.6                     | 66.5                     | 65.0                     | 64.4                     | 64.8                     | 63.9                     |  |  |  |  |
| Avg. Dist. to Rail [m] | 2.6                      | 1.7                      | 1.4                      | 0.7                      | 1.0                      | 2.2                      |  |  |  |  |
| Avg. Stride Freq. [Hz] | 2.2                      | 2.3                      | 2.2                      | 2.2                      | 2.2                      | 2.2                      |  |  |  |  |
| Avg. Stride Length [m] | 6.5                      | 7.8                      | 8.0                      | 8.1                      | 8.0                      | 7.5                      |  |  |  |  |