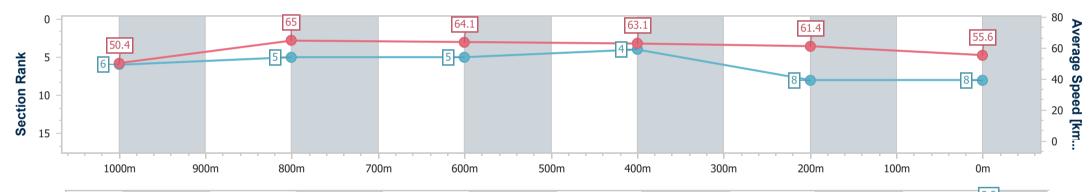

Race 2: MOUNT FRANKLIN QTIS Three-Year-Old Maiden Handicap - 1200m 04 January 2023 - 14:08

Track Rating: Good 4, Weather: Fine, Rail Position: +9m Entire Course

| Section                | Overall                  | 1000m                    | 800m                     | 600m                     | 400m                     | 200m                     |  |  |  |  |
|------------------------|--------------------------|--------------------------|--------------------------|--------------------------|--------------------------|--------------------------|--|--|--|--|
| Section Times          | 1:12.81 [8]<br>(0:14.31) | 0:58.50 [6]<br>(0:11.16) | 0:47.34 [5]<br>(0:11.28) | 0:36.06 [5]<br>(0:11.38) | 0:24.68 [4]<br>(0:11.73) | 0:12.95 [8]<br>(0:12.95) |  |  |  |  |
| Average Speed [km/h]   | 50.4                     | 65.0                     | 64.1                     | 63.1                     | 61.4                     | 55.6                     |  |  |  |  |
| Top Speed [km/h]       | 64.3                     | 66.6                     | 65.2                     | 63.6                     | 62.7                     | 59.5                     |  |  |  |  |
| Avg. Dist. to Rail [m] | 1.3                      | 1.6                      | 0.8                      | 0.4                      | 0.5                      | 0.8                      |  |  |  |  |
| Avg. Stride Freq. [Hz] | 2.3                      | 2.4                      | 2.3                      | 2.3                      | 2.3                      | 2.2                      |  |  |  |  |
| Avg. Stride Length [m] | 6.2                      | 7.6                      | 7.7                      | 7.5                      | 7.4                      | 7.1                      |  |  |  |  |