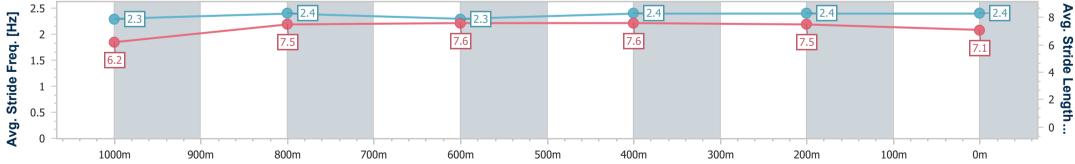

Race 2: MOUNT FRANKLIN QTIS Three-Year-Old Maiden Handicap - 1200m 04 January 2023 - 14:08

Track Rating: Good 4, Weather: Fine, Rail Position: +9m Entire Course

| Section                | Overall                  | 1000m                    | 800m                     | 600m                     | 400m                     | 200m                     |  |  |  |  |
|------------------------|--------------------------|--------------------------|--------------------------|--------------------------|--------------------------|--------------------------|--|--|--|--|
| Section Times          | 1:11.19 [1]<br>(0:14.44) | 0:56.75 [8]<br>(0:11.29) | 0:45.46 [9]<br>(0:11.33) | 0:34.13 [8]<br>(0:11.17) | 0:22.96 [7]<br>(0:11.08) | 0:11.88 [5]<br>(0:11.88) |  |  |  |  |
| Average Speed [km/h]   | 49.9                     | 64.5                     | 63.8                     | 64.4                     | 64.9                     | 60.6                     |  |  |  |  |
| Top Speed [km/h]       | 63.6                     | 67.0                     | 65.5                     | 65.5                     | 66.1                     | 63.9                     |  |  |  |  |
| Avg. Dist. to Rail [m] | 1.4                      | 1.9                      | 0.9                      | 0.6                      | 0.9                      | 2.0                      |  |  |  |  |
| Avg. Stride Freq. [Hz] | 2.3                      | 2.4                      | 2.3                      | 2.4                      | 2.4                      | 2.4                      |  |  |  |  |
| Avg. Stride Length [m] | 6.2                      | 7.5                      | 7.6                      | 7.6                      | 7.5                      | 7.1                      |  |  |  |  |