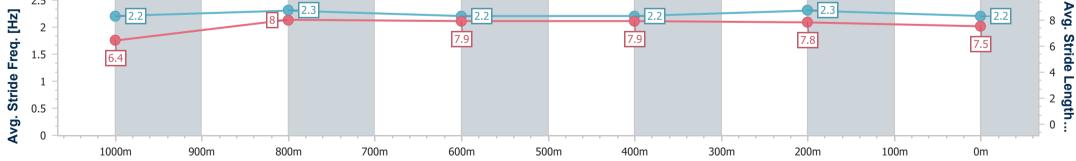

Race 2: MOUNT FRANKLIN QTIS Three-Year-Old Maiden Handicap - 1200m 04 January 2023 - 14:08

data processed by

Page 5/10

Track Rating: Good 4, Weather: Fine, Rail Position: +9m Entire Course

| Section                | Overall                  | 1000m                    | 800m                     | 600m                     | 400m                     | 200m                     |  |  |  |  |
|------------------------|--------------------------|--------------------------|--------------------------|--------------------------|--------------------------|--------------------------|--|--|--|--|
| Section Times          | 1:11.35 [4]<br>(0:14.57) | 0:56.78 [9]<br>(0:11.04) | 0:45.74 [8]<br>(0:11.27) | 0:34.47 [7]<br>(0:11.26) | 0:23.21 [5]<br>(0:11.16) | 0:12.05 [4]<br>(0:12.05) |  |  |  |  |
| Average Speed [km/h]   | 49.5                     | 66.2                     | 64.5                     | 64.5                     | 64.6                     | 59.7                     |  |  |  |  |
| Top Speed [km/h]       | 64.8                     | 67.3                     | 66.0                     | 65.2                     | 65.6                     | 62.8                     |  |  |  |  |
| Avg. Dist. to Rail [m] | 6.4                      | 3.0                      | 2.1                      | 1.7                      | 5.4                      | 7.2                      |  |  |  |  |
| Avg. Stride Freq. [Hz] | 2.2                      | 2.3                      | 2.2                      | 2.2                      | 2.3                      | 2.2                      |  |  |  |  |
| Avg. Stride Length [m] | 6.4                      | 8.0                      | 7.9                      | 7.9                      | 7.8                      | 7.5                      |  |  |  |  |