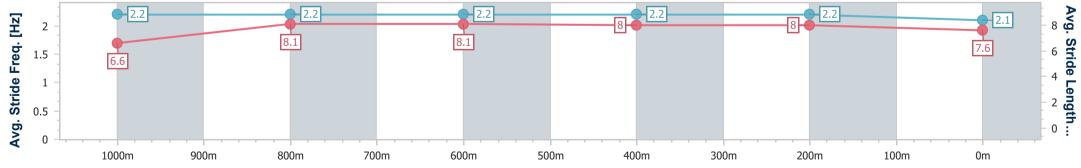

Race 2: MOUNT FRANKLIN QTIS Three-Year-Old Maiden Handicap - 1200m 04 January 2023 - 14:08

Track Rating: Good 4, Weather: Fine, Rail Position: +9m Entire Course

| Section                | Overall                  | 1000m                    | 800m                     | 600m                     | 400m                     | 200m                     |  |  |  |  |
|------------------------|--------------------------|--------------------------|--------------------------|--------------------------|--------------------------|--------------------------|--|--|--|--|
| Section Times          | 1:12.88 [9]<br>(0:14.11) | 0:58.77 [4]<br>(0:11.48) | 0:47.29 [7]<br>(0:11.62) | 0:35.67 [9]<br>(0:11.62) | 0:24.05 [9]<br>(0:11.62) | 0:12.43 [9]<br>(0:12.43) |  |  |  |  |
| Average Speed [km/h]   | 51.2                     | 64.0                     | 62.9                     | 62.4                     | 62.0                     | 58.0                     |  |  |  |  |
| Top Speed [km/h]       | 66.6                     | 66.6                     | 64.3                     | 64.2                     | 62.8                     | 60.3                     |  |  |  |  |
| Avg. Dist. to Rail [m] | 5.0                      | 4.1                      | 3.1                      | 1.8                      | 4.9                      | 4.9                      |  |  |  |  |
| Avg. Stride Freq. [Hz] | 2.2                      | 2.2                      | 2.2                      | 2.2                      | 2.2                      | 2.1                      |  |  |  |  |
| Avg. Stride Length [m] | 6.6                      | 8.1                      | 8.1                      | 8.0                      | 8.0                      | 7.6                      |  |  |  |  |