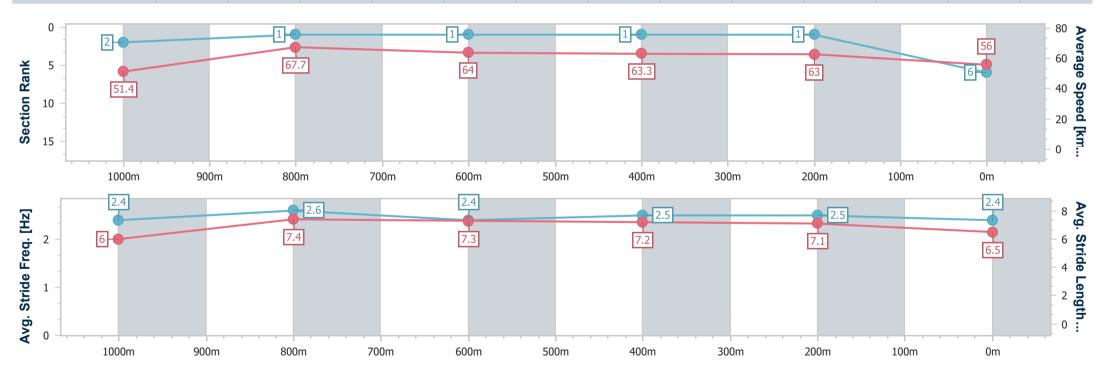

Race 2: MOUNT FRANKLIN QTIS Three-Year-Old Maiden Handicap - 1200m 04 January 2023 - 14:08

data processed by

Page 7/10

Track Rating: Good 4, Weather: Fine, Rail Position: +9m Entire Course

| Section                | Overall                  | 1000m                    | 800m                     | 600m                     | 400m                     | 200m                     |  |  |  |  |
|------------------------|--------------------------|--------------------------|--------------------------|--------------------------|--------------------------|--------------------------|--|--|--|--|
| Section Times          | 1:11.95 [6]<br>(0:14.03) | 0:57.92 [2]<br>(0:10.90) | 0:47.02 [1]<br>(0:11.36) | 0:35.66 [1]<br>(0:11.39) | 0:24.27 [1]<br>(0:11.42) | 0:12.85 [1]<br>(0:12.85) |  |  |  |  |
| Average Speed [km/h]   | 51.4                     | 67.7                     | 64.0                     | 63.3                     | 63.0                     | 56.0                     |  |  |  |  |
| Top Speed [km/h]       | 67.8                     | 69.1                     | 65.2                     | 64.0                     | 64.9                     | 60.1                     |  |  |  |  |
| Avg. Dist. to Rail [m] | 5.5                      | 4.7                      | 2.2                      | 0.3                      | 1.0                      | 0.2                      |  |  |  |  |
| Avg. Stride Freq. [Hz] | 2.4                      | 2.6                      | 2.4                      | 2.5                      | 2.5                      | 2.4                      |  |  |  |  |
| Avg. Stride Length [m] | 6.0                      | 7.4                      | 7.3                      | 7.2                      | 7.1                      | 6.5                      |  |  |  |  |