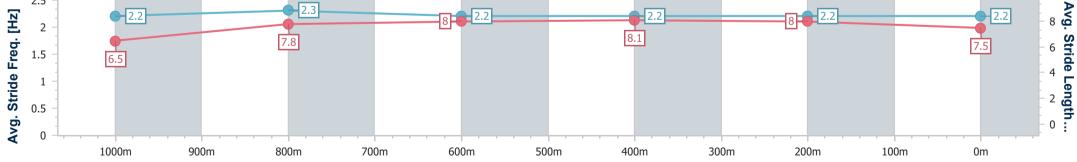

Race 2: MOUNT FRANKLIN QTIS Three-Year-Old Maiden Handicap - 1200m 04 January 2023 - 14:08

data processed by

Page 4/10

TRIPLESDATA

Track Rating: Good 4, Weather: Fine, Rail Position: +9m Entire Course

| Section                | Overall                  | 1000m                    | 800m                     | 600m                     | 400m                     | 200m                     |  |  |  |  |
|------------------------|--------------------------|--------------------------|--------------------------|--------------------------|--------------------------|--------------------------|--|--|--|--|
| Section Times          | 1:11.28 [3]<br>(0:14.10) | 0:57.18 [3]<br>(0:11.10) | 0:46.08 [3]<br>(0:11.39) | 0:34.69 [3]<br>(0:11.33) | 0:23.36 [3]<br>(0:11.23) | 0:12.13 [2]<br>(0:12.13) |  |  |  |  |
| Average Speed [km/h]   | 51.2                     | 65.4                     | 63.5                     | 63.4                     | 64.2                     | 59.4                     |  |  |  |  |
| Top Speed [km/h]       | 64.6                     | 66.5                     | 65.0                     | 64.4                     | 64.8                     | 63.9                     |  |  |  |  |
| Avg. Dist. to Rail [m] | 2.6                      | 1.7                      | 1.4                      | 0.7                      | 1.0                      | 2.2                      |  |  |  |  |
| Avg. Stride Freq. [Hz] | 2.2                      | 2.3                      | 2.2                      | 2.2                      | 2.2                      | 2.2                      |  |  |  |  |
| Avg. Stride Length [m] | 6.5                      | 7.8                      | 8.0                      | 8.1                      | 8.0                      | 7.5                      |  |  |  |  |