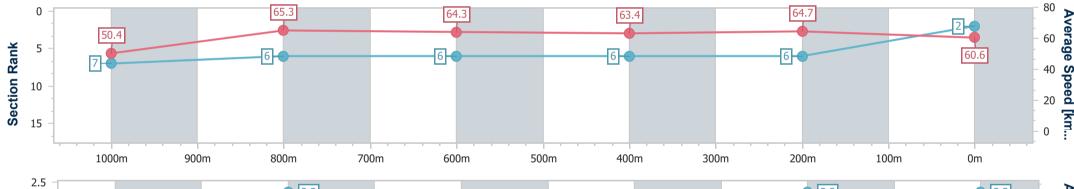

Race 2: MOUNT FRANKLIN QTIS Three-Year-Old Maiden Handicap - 1200m 04 January 2023 - 14:08

Track Rating: Good 4, Weather: Fine, Rail Position: +9m Entire Course

| Section                | Overall                  | 1000m                    | 800m                     | 600m                     | 400m                     | 200m                     |  |  |  |  |
|------------------------|--------------------------|--------------------------|--------------------------|--------------------------|--------------------------|--------------------------|--|--|--|--|
| Section Times          | 1:11.21 [2]<br>(0:14.33) | 0:56.88 [7]<br>(0:11.20) | 0:45.68 [6]<br>(0:11.31) | 0:34.37 [6]<br>(0:11.37) | 0:23.00 [6]<br>(0:11.14) | 0:11.86 [6]<br>(0:11.86) |  |  |  |  |
| Average Speed [km/h]   | 50.4                     | 65.3                     | 64.3                     | 63.4                     | 64.7                     | 60.6                     |  |  |  |  |
| Top Speed [km/h]       | 64.3                     | 65.9                     | 65.3                     | 64.2                     | 65.9                     | 63.6                     |  |  |  |  |
| Avg. Dist. to Rail [m] | 3.2                      | 3.2                      | 2.0                      | 0.6                      | 3.4                      | 4.5                      |  |  |  |  |
| Avg. Stride Freq. [Hz] | 2.2                      | 2.3                      | 2.2                      | 2.2                      | 2.3                      | 2.3                      |  |  |  |  |
| Avg. Stride Length [m] | 6.4                      | 7.9                      | 8.0                      | 7.9                      | 7.7                      | 7.5                      |  |  |  |  |