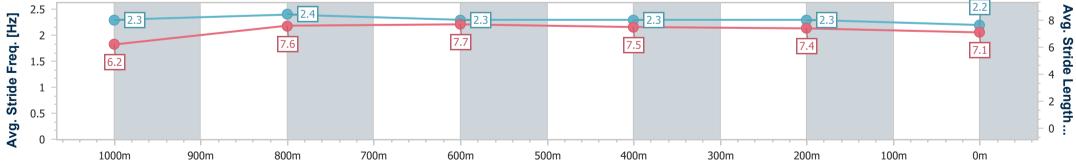

Race 2: MOUNT FRANKLIN QTIS Three-Year-Old Maiden Handicap - 1200m 04 January 2023 - 14:08

Track Rating: Good 4, Weather: Fine, Rail Position: +9m Entire Course

| Section                | Overall                  | 1000m                    | 800m                     | 600m                     | 400m                     | 200m                     |  |  |  |  |
|------------------------|--------------------------|--------------------------|--------------------------|--------------------------|--------------------------|--------------------------|--|--|--|--|
| Section Times          | 1:11.19 [1]<br>(0:14.44) | 0:56.75 [8]<br>(0:11.29) | 0:45.46 [9]<br>(0:11.33) | 0:34.13 [8]<br>(0:11.17) | 0:22.96 [7]<br>(0:11.08) | 0:11.88 [5]<br>(0:11.88) |  |  |  |  |
| Average Speed [km/h]   | 49.9                     | 64.5                     | 63.8                     | 64.4                     | 64.9                     | 60.6                     |  |  |  |  |
| Top Speed [km/h]       | 63.6                     | 67.0                     | 65.5                     | 65.5                     | 66.1                     | 63.9                     |  |  |  |  |
| Avg. Dist. to Rail [m] | 1.4                      | 1.9                      | 0.9                      | 0.6                      | 0.9                      | 2.0                      |  |  |  |  |
| Avg. Stride Freq. [Hz] | 2.3                      | 2.4                      | 2.3                      | 2.4                      | 2.4                      | 2.4                      |  |  |  |  |
| Avg. Stride Length [m] | 6.2                      | 7.5                      | 7.6                      | 7.6                      | 7.5                      | 7.1                      |  |  |  |  |