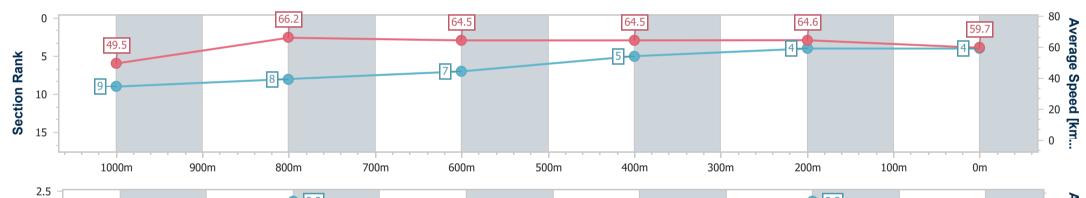

Race 2: MOUNT FRANKLIN QTIS Three-Year-Old Maiden Handicap - 1200m 04 January 2023 - 14:08

data processed by

Page 5/10

Track Rating: Good 4, Weather: Fine, Rail Position: +9m Entire Course

| Section                | Overall                  | 1000m                    | 800m                     | 600m                     | 400m                     | 200m                     |  |  |  |  |
|------------------------|--------------------------|--------------------------|--------------------------|--------------------------|--------------------------|--------------------------|--|--|--|--|
| Section Times          | 1:11.35 [4]<br>(0:14.57) | 0:56.78 [9]<br>(0:11.04) | 0:45.74 [8]<br>(0:11.27) | 0:34.47 [7]<br>(0:11.26) | 0:23.21 [5]<br>(0:11.16) | 0:12.05 [4]<br>(0:12.05) |  |  |  |  |
| Average Speed [km/h]   | 49.5                     | 66.2                     | 64.5                     | 64.5                     | 64.6                     | 59.7                     |  |  |  |  |
| Top Speed [km/h]       | 64.8                     | 67.3                     | 66.0                     | 65.2                     | 65.6                     | 62.8                     |  |  |  |  |
| Avg. Dist. to Rail [m] | 6.4                      | 3.0                      | 2.1                      | 1.7                      | 5.4                      | 7.2                      |  |  |  |  |
| Avg. Stride Freq. [Hz] | 2.2                      | 2.3                      | 2.2                      | 2.2                      | 2.3                      | 2.2                      |  |  |  |  |
| Avg. Stride Length [m] | 6.4                      | 8.0                      | 7.9                      | 7.9                      | 7.8                      | 7.5                      |  |  |  |  |