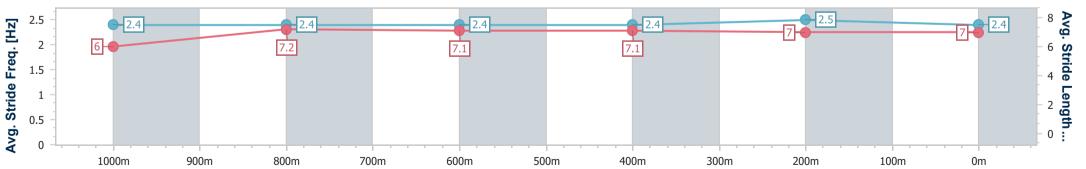

900m

800m

700m

600m

[] Ranking at each section and finish

:--.- No data available at this section

1000m

NA No data available

0m

Page 5/11

| Horse/Jockey Name              | Zattastar      |  |  |  |  |  |  |
|--------------------------------|----------------|--|--|--|--|--|--|
| Final Rank                     | 5              |  |  |  |  |  |  |
| Fastest Section Time (Section) | 0:11.27 (400m) |  |  |  |  |  |  |
| Top Speed [km/h] (Section)     | 65.3 (400m)    |  |  |  |  |  |  |
| Race State                     | Finished       |  |  |  |  |  |  |

Race 2: WISHLIST RATINGS BAND 0 - 58 Handicap - 1200m

06 January 2023 - 18:08

Track Rating: Good 4, Weather: Fine, Rail Position: +5m Entire Course

Report Created: Fri 6 January 2023 18:22 GMT+10

[] Ranking at each section and finish