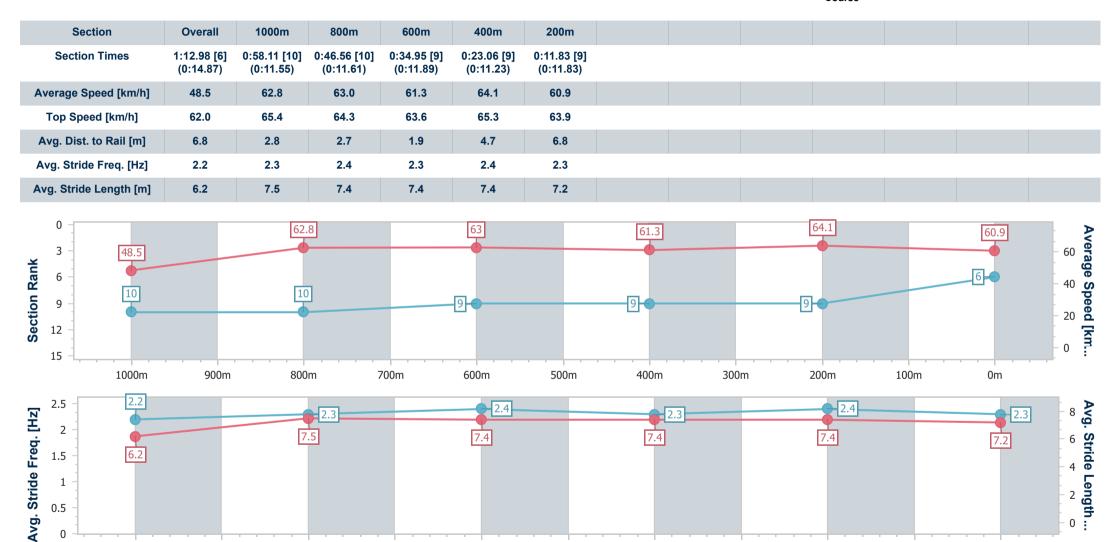

Report Created: Fri 6 January 2023 18:22 GMT+10

[] Ranking at each section and finish

-:--- No data available at this section

NA No data available

| Horse/Jockey Name              | Northern Melody |
|--------------------------------|-----------------|
| Final Rank                     | 8               |
| Fastest Section Time (Section) | 0:11.57 (1000m) |
| Top Speed [km/h] (Section)     | 64.7 (1000m)    |
| Race State                     | Finished        |

Race 2: WISHLIST RATINGS BAND 0 - 58 Handicap - 1200m

06 January 2023 - 18:08

Track Rating: Good 4, Weather: Fine, Rail Position: +5m Entire

| Section                | Overall                  | 1000m                    | 800m                     | 600m                     | 400m                     | 200m                     |
|------------------------|--------------------------|--------------------------|--------------------------|--------------------------|--------------------------|--------------------------|
| Section Times          | 1:13.31 [8]<br>(0:13.92) | 0:59.39 [4]<br>(0:11.57) | 0:47.82 [4]<br>(0:12.12) | 0:35.70 [5]<br>(0:11.71) | 0:23.99 [3]<br>(0:11.66) | 0:12.33 [5]<br>(0:12.33) |
| Average Speed [km/h]   | 51.7                     | 62.8                     | 59.9                     | 60.8                     | 61.7                     | 58.4                     |
| Top Speed [km/h]       | 63.4                     | 64.7                     | 61.4                     | 62.4                     | 63.0                     | 61.3                     |
| Avg. Dist. to Rail [m] | 5.4                      | 3.3                      | 1.7                      | 1.9                      | 1.0                      | 2.5                      |
| Avg. Stride Freq. [Hz] | 2.3                      | 2.4                      | 2.3                      | 2.3                      | 2.4                      | 2.3                      |
| Avg. Stride Length [m] | 6.1                      | 7.2                      | 7.2                      | 7.2                      | 7.1                      | 7.0                      |