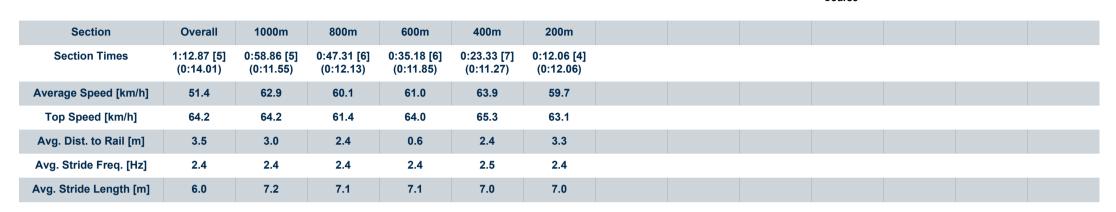

900m

800m

700m

600m

[] Ranking at each section and finish

:--.- No data available at this section

1000m

NA No data available

0m

Page 5/11

| Horse/Jockey Name              | Zattastar      |  |  |  |  |  |  |
|--------------------------------|----------------|--|--|--|--|--|--|
| Final Rank                     | 5              |  |  |  |  |  |  |
| Fastest Section Time (Section) | 0:11.27 (400m) |  |  |  |  |  |  |
| Top Speed [km/h] (Section)     | 65.3 (400m)    |  |  |  |  |  |  |
| Race State                     | Finished       |  |  |  |  |  |  |

Race 2: WISHLIST RATINGS BAND 0 - 58 Handicap - 1200m

06 January 2023 - 18:08

Track Rating: Good 4, Weather: Fine, Rail Position: +5m Entire Course

Report Created: Fri 6 January 2023 18:22 GMT+10

[] Ranking at each section and finish