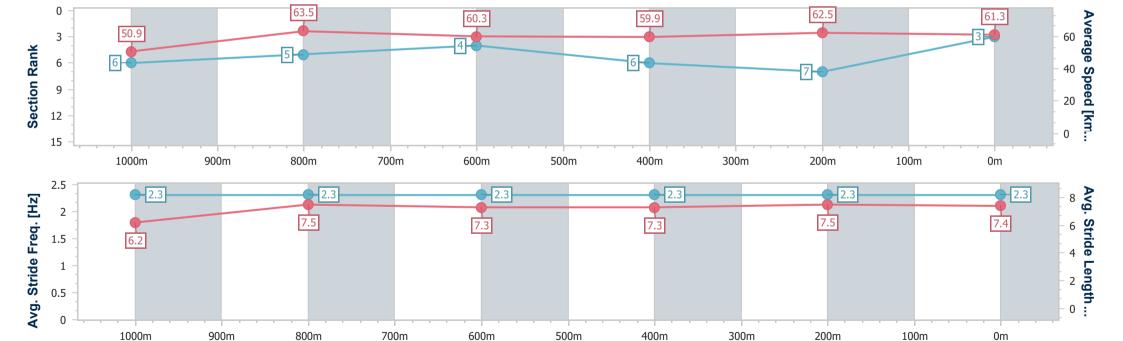

Race 2: WISHLIST RATINGS BAND 0 - 58 Handicap - 1200m

06 January 2023 - 18:08

Track Rating: Good 4, Weather: Fine, Rail Position: +5m Entire

| Section                | Overall                  | 1000m                    | 800m                     | 600m                     | 400m                     | 200m                     |  |  |  |
|------------------------|--------------------------|--------------------------|--------------------------|--------------------------|--------------------------|--------------------------|--|--|--|
| Section Times          | 1:12.83 [3]<br>(0:14.15) | 0:58.68 [6]<br>(0:11.41) | 0:47.27 [5]<br>(0:11.95) | 0:35.32 [4]<br>(0:12.06) | 0:23.26 [6]<br>(0:11.50) | 0:11.76 [7]<br>(0:11.76) |  |  |  |
| Average Speed [km/h]   | 50.9                     | 63.5                     | 60.3                     | 59.9                     | 62.5                     | 61.3                     |  |  |  |
| Top Speed [km/h]       | 63.9                     | 64.5                     | 61.5                     | 61.6                     | 63.8                     | 62.8                     |  |  |  |
| Avg. Dist. to Rail [m] | 2.4                      | 1.5                      | 0.6                      | 0.3                      | 2.2                      | 5.6                      |  |  |  |
| Avg. Stride Freq. [Hz] | 2.3                      | 2.3                      | 2.3                      | 2.3                      | 2.3                      | 2.3                      |  |  |  |
| Avg. Stride Length [m] | 6.2                      | 7.5                      | 7.3                      | 7.3                      | 7.5                      | 7.4                      |  |  |  |