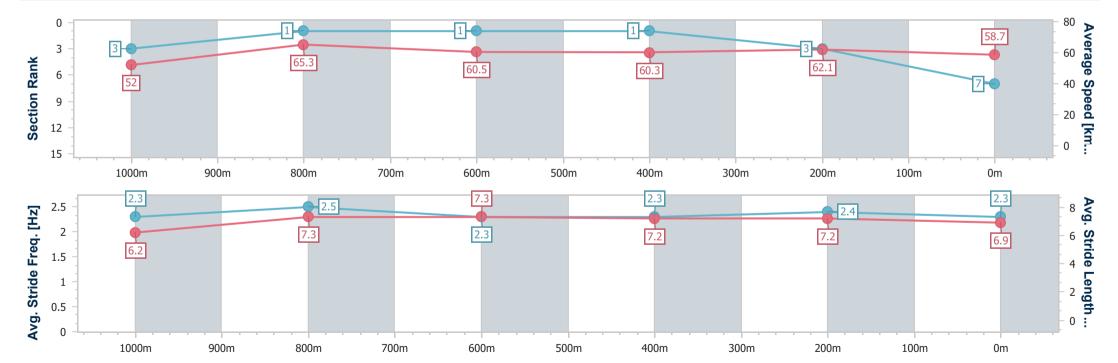

Race 2: WISHLIST RATINGS BAND 0 - 58 Handicap - 1200m

06 January 2023 - 18:08

Track Rating: Good 4, Weather: Fine, Rail Position: +5m Entire

| Section                | Overall                  | 1000m                    | 800m                     | 600m                     | 400m                     | 200m                     |  |  |  |  |
|------------------------|--------------------------|--------------------------|--------------------------|--------------------------|--------------------------|--------------------------|--|--|--|--|
| Section Times          | 1:13.08 [7]<br>(0:13.86) | 0:59.22 [3]<br>(0:11.18) | 0:48.04 [1]<br>(0:12.08) | 0:35.96 [1]<br>(0:12.09) | 0:23.87 [1]<br>(0:11.59) | 0:12.28 [3]<br>(0:12.28) |  |  |  |  |
| Average Speed [km/h]   | 52.0                     | 65.3                     | 60.5                     | 60.3                     | 62.1                     | 58.7                     |  |  |  |  |
| Top Speed [km/h]       | 65.5                     | 66.6                     | 64.1                     | 62.4                     | 62.9                     | 61.3                     |  |  |  |  |
| Avg. Dist. to Rail [m] | 8.7                      | 4.5                      | 3.1                      | 1.9                      | 1.4                      | 1.8                      |  |  |  |  |
| Avg. Stride Freq. [Hz] | 2.3                      | 2.5                      | 2.3                      | 2.3                      | 2.4                      | 2.3                      |  |  |  |  |
| Avg. Stride Length [m] | 6.2                      | 7.3                      | 7.3                      | 7.2                      | 7.2                      | 6.9                      |  |  |  |  |