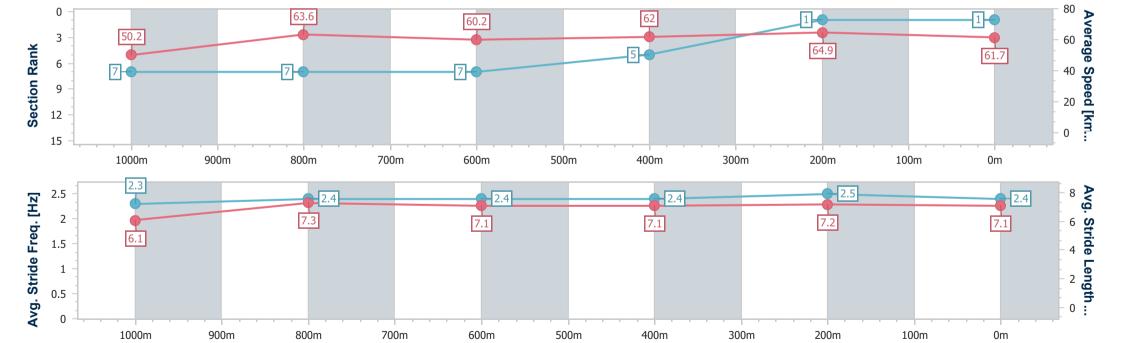

Race 2: WISHLIST RATINGS BAND 0 - 58 Handicap - 1200m

06 January 2023 - 18:08

Track Rating: Good 4, Weather: Fine, Rail Position: +5m Entire

| Section                | Overall                  | 1000m                    | 800m                     | 600m                     | 400m                     | 200m                     |
|------------------------|--------------------------|--------------------------|--------------------------|--------------------------|--------------------------|--------------------------|
| Section Times          | 1:12.29 [1]<br>(0:14.35) | 0:57.94 [7]<br>(0:11.41) | 0:46.53 [7]<br>(0:12.05) | 0:34.48 [7]<br>(0:11.71) | 0:22.77 [5]<br>(0:11.10) | 0:11.67 [1]<br>(0:11.67) |
| Average Speed [km/h]   | 50.2                     | 63.6                     | 60.2                     | 62.0                     | 64.9                     | 61.7                     |
| Top Speed [km/h]       | 64.3                     | 64.6                     | 62.5                     | 65.2                     | 66.3                     | 63.6                     |
| Avg. Dist. to Rail [m] | 6.6                      | 2.8                      | 1.3                      | 1.4                      | 5.7                      | 4.7                      |
| Avg. Stride Freq. [Hz] | 2.3                      | 2.4                      | 2.4                      | 2.4                      | 2.5                      | 2.4                      |
| Avg. Stride Length [m] | 6.1                      | 7.3                      | 7.1                      | 7.1                      | 7.2                      | 7.1                      |