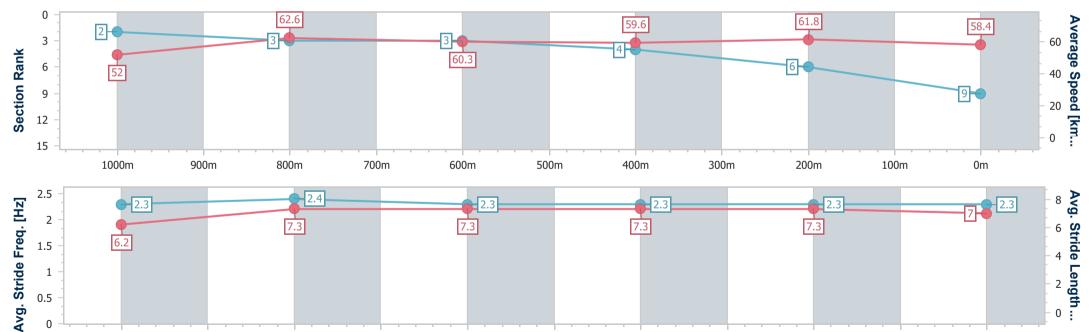

Race 2: WISHLIST RATINGS BAND 0 - 58 Handicap - 1200m

06 January 2023 - 18:08

Track Rating: Good 4, Weather: Fine, Rail Position: +5m Entire Course

500m

400m

300m

200m

Report Created: Fri 6 January 2023 18:22 GMT+10

900m

800m

700m

600m

[] Ranking at each section and finish

No data available at this section

1000m

NA No data available

0

0m

100m

Page 10/11

# Horse/Jockey Name Pretty Flash Final Rank 10 Fastest Section Time (Section) 0:11.32 (400m) Top Speed [km/h] (Section) 64.9 (400m) Race State Finished