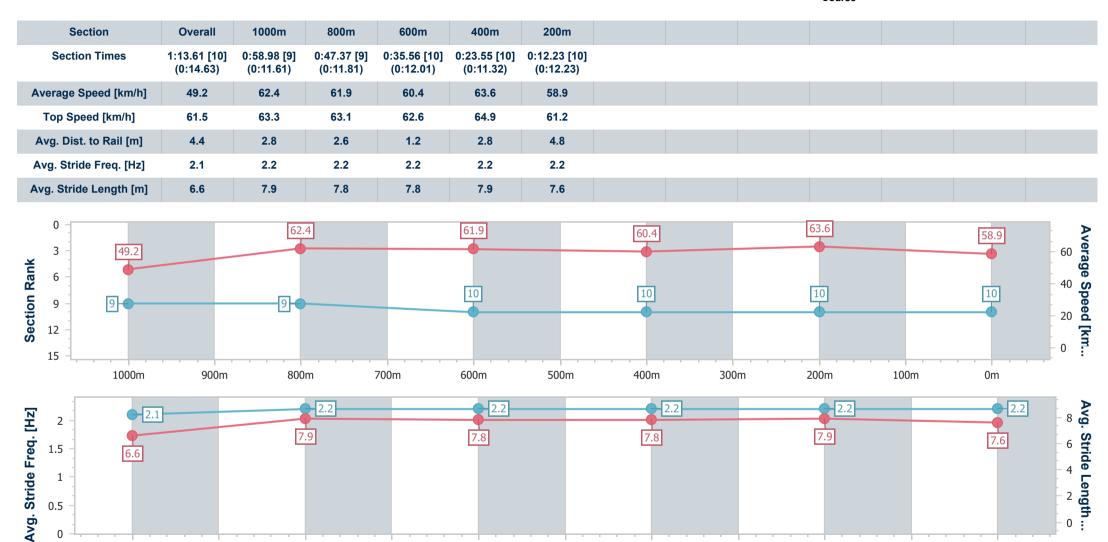

# Horse/Jockey Name Pretty Flash Final Rank 10 Fastest Section Time (Section) 0:11.32 (400m) Top Speed [km/h] (Section) 64.9 (400m) Race State Finished