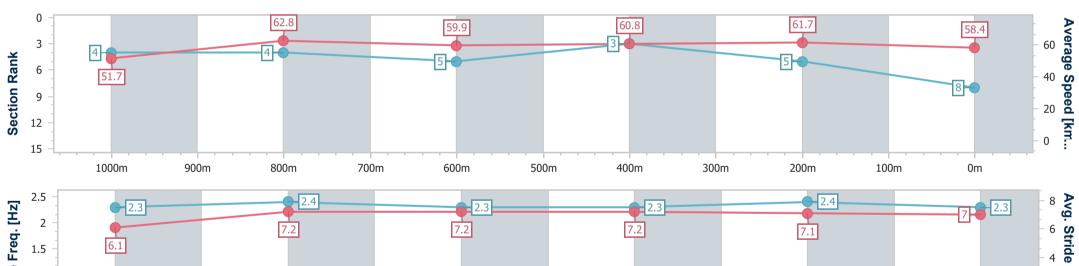

Race 2: WISHLIST RATINGS BAND 0 - 58 Handicap - 1200m

06 January 2023 - 18:08

Track Rating: Good 4, Weather: Fine, Rail Position: +5m Entire

| Section                | Overall                  | 1000m                    | 800m                     | 600m                     | 400m                     | 200m                     |
|------------------------|--------------------------|--------------------------|--------------------------|--------------------------|--------------------------|--------------------------|
| Section Times          | 1:13.31 [8]<br>(0:13.92) | 0:59.39 [4]<br>(0:11.57) | 0:47.82 [4]<br>(0:12.12) | 0:35.70 [5]<br>(0:11.71) | 0:23.99 [3]<br>(0:11.66) | 0:12.33 [5]<br>(0:12.33) |
| Average Speed [km/h]   | 51.7                     | 62.8                     | 59.9                     | 60.8                     | 61.7                     | 58.4                     |
| Top Speed [km/h]       | 63.4                     | 64.7                     | 61.4                     | 62.4                     | 63.0                     | 61.3                     |
| Avg. Dist. to Rail [m] | 5.4                      | 3.3                      | 1.7                      | 1.9                      | 1.0                      | 2.5                      |
| Avg. Stride Freq. [Hz] | 2.3                      | 2.4                      | 2.3                      | 2.3                      | 2.4                      | 2.3                      |
| Avg. Stride Length [m] | 6.1                      | 7.2                      | 7.2                      | 7.2                      | 7.1                      | 7.0                      |