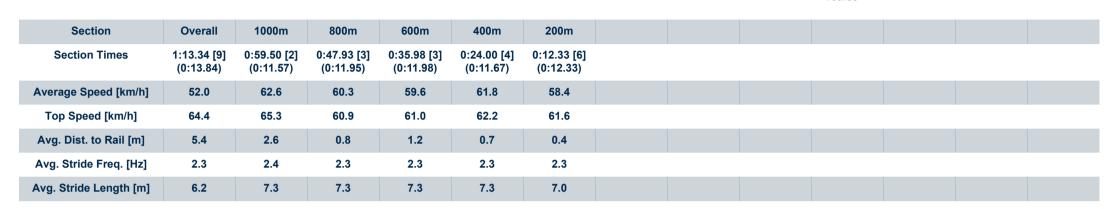

# Race 2: WISHLIST RATINGS BAND 0 - 58 Handicap - 1200m

06 January 2023 - 18:08

Track Rating: Good 4, Weather: Fine, Rail Position: +5m Entire Course

| Section Field |     | 3                   |         |                     |                    | Overall<br>1:12.29<br>(0:13.70) | 1000m<br>0:58.59<br>(0:11.34) | 800m<br>0:47.25<br>(0:12.06) | 600m<br>0:35.19<br>(0:12.05) | 400m<br>0:23.14<br>(0:11.47) | 200m<br>0:11.67<br>(0:11.67) |         | Last 600m<br>0:35.19 |                           |
|---------------|-----|---------------------|---------|---------------------|--------------------|---------------------------------|-------------------------------|------------------------------|------------------------------|------------------------------|------------------------------|---------|----------------------|---------------------------|
| Rank          | TAB | B Horse/Jockey      | Barrier | Top Speed<br>[km/h] | Fastest<br>Section |                                 |                               |                              |                              |                              |                              | Margin  |                      | Distance<br>Travelled [m] |
| 1             | 10  | MISS WALLFLOWER     | 10      | 66.3                | 0:11.10            | 1:12.29 [1]                     | 0:57.94 [7]                   | 0:46.53 [7]                  | 0:34.48 [7]                  | 0:22.77 [5]                  | 0:11.67 [1]                  | 1:12.29 | 0:34.48              |                           |
|               |     | Sean Cormack        |         | 400m                | 400m               | (0:14.35)                       | (0:11.41)                     | (0:12.05)                    | (0:11.71)                    | (0:11.10)                    | (0:11.67)                    |         |                      |                           |
| 2             | 4   | SMASHINGPLATES      | 9       | 67.5                | 0:11.43            | 1:12.42 [2]                     | 0:58.72 [1]                   | 0:47.29 [2]                  | 0:35.32 [2]                  | 0:23.27 [2]                  | 0:11.79 [2]                  | 0.13L   | 0:35.32              | -6                        |
|               |     | Tiffani Brooker     |         | 1000m               | 1000m              | (0:13.70)                       | (0:11.43)                     | (0:11.97)                    | (0:12.05)                    | (0:11.48)                    | (0:11.79)                    |         |                      |                           |
| 3             | 1   | TIME TO TESTIFY     | 1       | 64.5                | 0:11.41            | 1:12.83 [3]                     | 0:58.68 [6]                   | 0:47.27 [5]                  | 0:35.32 [4]                  | 0:23.26 [6]                  | 0:11.76 [7]                  | 0.54L   | 0:35.32              | -3                        |
|               |     | Matthew Powell      |         | 1000m               | 1000m              | (0:14.15)                       | (0:11.41)                     | (0:11.95)                    | (0:12.06)                    | (0:11.50)                    | (0:11.76)                    |         |                      |                           |
| 4             | 11  | CLAUDIUS            | 3       | 65.1                | 0:11.31            | 1:12.83 [4]                     | 0:58.33 [8]                   | 0:47.02 [8]                  | 0:35.05 [8]                  | 0:23.17 [8]                  | 0:11.84 [8]                  | 0.54L   | 0:35.05              | -8                        |
|               |     | Georgina Cartwright |         | 1000m               | 1000m              | (0:14.50)                       | (0:11.31)                     | (0:11.97)                    | (0:11.88)                    | (0:11.33)                    | (0:11.84)                    |         |                      |                           |
| 5             | 12  | ZATTASTAR           | 2       | 65.3                | 0:11.27            | 1:12.87 [5]                     | 0:58.86 [5]                   | 0:47.31 [6]                  | 0:35.18 [6]                  | 0:23.33 [7]                  | 0:12.06 [4]                  | 0.58L   | 0:35.18              | +0                        |
|               |     | Samantha Collett    |         | 400m                | 400m               | (0:14.01)                       | (0:11.55)                     | (0:12.13)                    | (0:11.85)                    | (0:11.27)                    | (0:12.06)                    |         |                      |                           |
| 6             | 7   | CAPITAL GIRL        | 14      | 65.4                | 0:11.23            | 1:12.98 [6]                     | 0:58.11 [10]                  | 0:46.56 [10]                 | 0:34.95 [9]                  | 0:23.06 [9]                  | 0:11.83 [9]                  | 0.69L   | 0:34.95              | +2                        |
|               |     | Adin Thompson       |         | 1000m               | 400m               | (0:14.87)                       | (0:11.55)                     | (0:11.61)                    | (0:11.89)                    | (0:11.23)                    | (0:11.83)                    |         |                      |                           |
| 7             | 6   | ZOUVALU             | 11      | 66.6                | 0:11.18            | 1:13.08 [7]                     | 0:59.22 [3]                   | 0:48.04 [1]                  | 0:35.96 [1]                  | 0:23.87 [1]                  | 0:12.28 [3]                  | 0.79L   | 0:35.96              | +3                        |
|               |     | Ben Thompson        |         | 1000m               | 1000m              | (0:13.86)                       | (0:11.18)                     | (0:12.08)                    | (0:12.09)                    | (0:11.59)                    | (0:12.28)                    |         |                      |                           |
| 8             | 3   | NORTHERN MELODY     | 7       | 64.7                | 0:11.57            | 1:13.31 [8]                     | 0:59.39 [4]                   | 0:47.82 [4]                  | 0:35.70 [5]                  | 0:23.99 [3]                  | 0:12.33 [5]                  | 1.02L   | 0:35.70              | -4                        |
|               |     | James Orman         |         | 1000m               | 1000m              | (0:13.92)                       | (0:11.57)                     | (0:12.12)                    | (0:11.71)                    | (0:11.66)                    | (0:12.33)                    |         |                      |                           |
| 9             | 14  | KALLIE              | 5       | 65.3                | 0:11.57            | 1:13.34 [9]                     | 0:59.50 [2]                   | 0:47.93 [3]                  | 0:35.98 [3]                  | 0:24.00 [4]                  | 0:12.33 [6]                  | 1.05L   | 0:35.98              | -5                        |
|               |     | Melea Castle        |         | 1000m               | 1000m              | (0:13.84)                       | (0:11.57)                     | (0:11.95)                    | (0:11.98)                    | (0:11.67)                    | (0:12.33)                    |         |                      |                           |
| 10            | 8   | PRETTY FLASH        | 4       | 64.9                | 0:11.32            | 1:13.61 [10]                    | 0:58.98 [9]                   | 0:47.37 [9]                  | 0:35.56 [10]                 | 0:23.55 [10]                 | 0:12.23 [10]                 | 1.32L   | 0:35.56              | +1                        |
|               |     | Kyle Wilson-Taylor  |         | 400m                | 400m               | (0:14.63)                       | (0:11.61)                     | (0:11.81)                    | (0:12.01)                    | (0:11.32)                    | (0:12.23)                    |         |                      |                           |