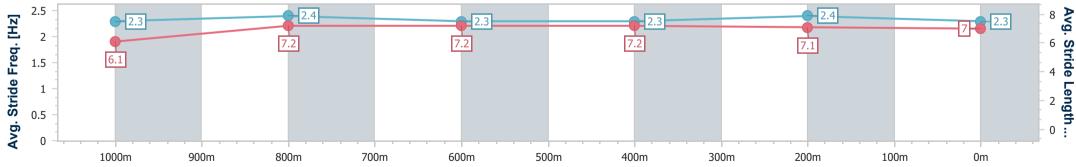

Race 2: WISHLIST RATINGS BAND 0 - 58 Handicap - 1200m

06 January 2023 - 18:08

Track Rating: Good 4, Weather: Fine, Rail Position: +5m Entire

| Section                | Overall                  | 1000m                    | 800m                     | 600m                     | 400m                     | 200m                     |
|------------------------|--------------------------|--------------------------|--------------------------|--------------------------|--------------------------|--------------------------|
| Section Times          | 1:13.31 [8]<br>(0:13.92) | 0:59.39 [4]<br>(0:11.57) | 0:47.82 [4]<br>(0:12.12) | 0:35.70 [5]<br>(0:11.71) | 0:23.99 [3]<br>(0:11.66) | 0:12.33 [5]<br>(0:12.33) |
| Average Speed [km/h]   | 51.7                     | 62.8                     | 59.9                     | 60.8                     | 61.7                     | 58.4                     |
| Top Speed [km/h]       | 63.4                     | 64.7                     | 61.4                     | 62.4                     | 63.0                     | 61.3                     |
| Avg. Dist. to Rail [m] | 5.4                      | 3.3                      | 1.7                      | 1.9                      | 1.0                      | 2.5                      |
| Avg. Stride Freq. [Hz] | 2.3                      | 2.4                      | 2.3                      | 2.3                      | 2.4                      | 2.3                      |
| Avg. Stride Length [m] | 6.1                      | 7.2                      | 7.2                      | 7.2                      | 7.1                      | 7.0                      |