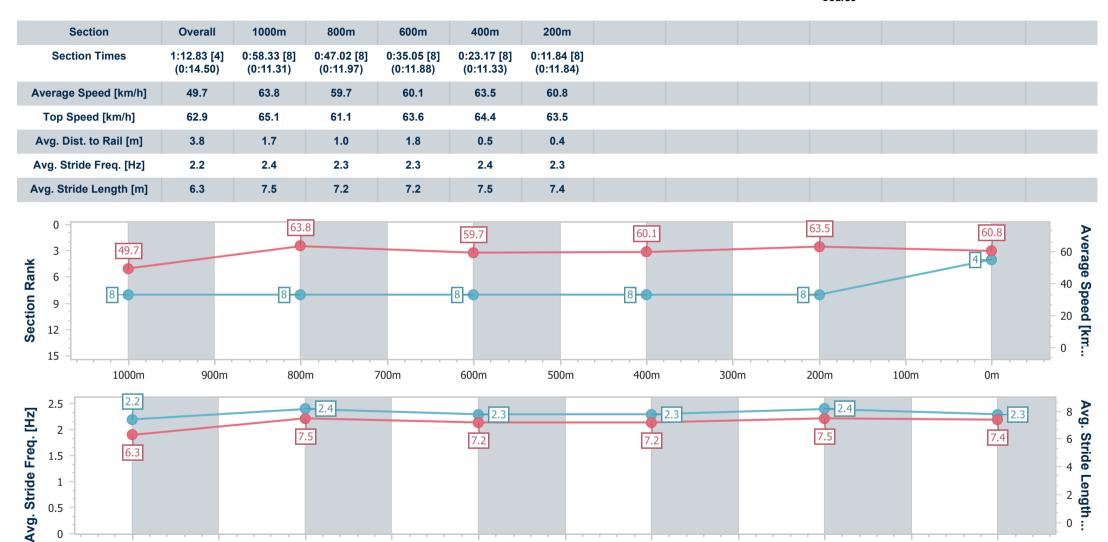

# Race 2: WISHLIST RATINGS BAND 0 - 58 Handicap - 1200m

06 January 2023 - 18:08

Track Rating: Good 4, Weather: Fine, Rail Position: +5m Entire Course

| Section Field |     | 3                   |         |                     |                    | Overall<br>1:12.29<br>(0:13.70) | 1000m<br>0:58.59<br>(0:11.34) | 800m<br>0:47.25<br>(0:12.06) | 600m<br>0:35.19<br>(0:12.05) | 400m<br>0:23.14<br>(0:11.47) | 200m<br>0:11.67<br>(0:11.67) |         | Last 600m<br>0:35.19 |                           |
|---------------|-----|---------------------|---------|---------------------|--------------------|---------------------------------|-------------------------------|------------------------------|------------------------------|------------------------------|------------------------------|---------|----------------------|---------------------------|
| Rank          | TAB | B Horse/Jockey      | Barrier | Top Speed<br>[km/h] | Fastest<br>Section |                                 |                               |                              |                              |                              |                              | Margin  |                      | Distance<br>Travelled [m] |
| 1             | 10  | MISS WALLFLOWER     | 10      | 66.3                | 0:11.10            | 1:12.29 [1]                     | 0:57.94 [7]                   | 0:46.53 [7]                  | 0:34.48 [7]                  | 0:22.77 [5]                  | 0:11.67 [1]                  | 1:12.29 | 0:34.48              |                           |
|               |     | Sean Cormack        |         | 400m                | 400m               | (0:14.35)                       | (0:11.41)                     | (0:12.05)                    | (0:11.71)                    | (0:11.10)                    | (0:11.67)                    |         |                      |                           |
| 2             | 4   | SMASHINGPLATES      | 9       | 67.5                | 0:11.43            | 1:12.42 [2]                     | 0:58.72 [1]                   | 0:47.29 [2]                  | 0:35.32 [2]                  | 0:23.27 [2]                  | 0:11.79 [2]                  | 0.13L   | 0:35.32              | -6                        |
|               |     | Tiffani Brooker     |         | 1000m               | 1000m              | (0:13.70)                       | (0:11.43)                     | (0:11.97)                    | (0:12.05)                    | (0:11.48)                    | (0:11.79)                    |         |                      |                           |
| 3             | 1   | TIME TO TESTIFY     | 1       | 64.5                | 0:11.41            | 1:12.83 [3]                     | 0:58.68 [6]                   | 0:47.27 [5]                  | 0:35.32 [4]                  | 0:23.26 [6]                  | 0:11.76 [7]                  | 0.54L   | 0:35.32              | -3                        |
|               |     | Matthew Powell      |         | 1000m               | 1000m              | (0:14.15)                       | (0:11.41)                     | (0:11.95)                    | (0:12.06)                    | (0:11.50)                    | (0:11.76)                    |         |                      |                           |
| 4             | 11  | CLAUDIUS            | 3       | 65.1                | 0:11.31            | 1:12.83 [4]                     | 0:58.33 [8]                   | 0:47.02 [8]                  | 0:35.05 [8]                  | 0:23.17 [8]                  | 0:11.84 [8]                  | 0.54L   | 0:35.05              | -8                        |
|               |     | Georgina Cartwright |         | 1000m               | 1000m              | (0:14.50)                       | (0:11.31)                     | (0:11.97)                    | (0:11.88)                    | (0:11.33)                    | (0:11.84)                    |         |                      |                           |
| 5             | 12  | ZATTASTAR           | 2       | 65.3                | 0:11.27            | 1:12.87 [5]                     | 0:58.86 [5]                   | 0:47.31 [6]                  | 0:35.18 [6]                  | 0:23.33 [7]                  | 0:12.06 [4]                  | 0.58L   | 0:35.18              | +0                        |
|               |     | Samantha Collett    |         | 400m                | 400m               | (0:14.01)                       | (0:11.55)                     | (0:12.13)                    | (0:11.85)                    | (0:11.27)                    | (0:12.06)                    |         |                      |                           |
| 6             | 7   | CAPITAL GIRL        | 14      | 65.4                | 0:11.23            | 1:12.98 [6]                     | 0:58.11 [10]                  | 0:46.56 [10]                 | 0:34.95 [9]                  | 0:23.06 [9]                  | 0:11.83 [9]                  | 0.69L   | 0:34.95              | +2                        |
|               |     | Adin Thompson       |         | 1000m               | 400m               | (0:14.87)                       | (0:11.55)                     | (0:11.61)                    | (0:11.89)                    | (0:11.23)                    | (0:11.83)                    |         |                      |                           |
| 7             | 6   | ZOUVALU             | 11      | 66.6                | 0:11.18            | 1:13.08 [7]                     | 0:59.22 [3]                   | 0:48.04 [1]                  | 0:35.96 [1]                  | 0:23.87 [1]                  | 0:12.28 [3]                  | 0.79L   | 0:35.96              | +3                        |
|               |     | Ben Thompson        |         | 1000m               | 1000m              | (0:13.86)                       | (0:11.18)                     | (0:12.08)                    | (0:12.09)                    | (0:11.59)                    | (0:12.28)                    |         |                      |                           |
| 8             | 3   | NORTHERN MELODY     | 7       | 64.7                | 0:11.57            | 1:13.31 [8]                     | 0:59.39 [4]                   | 0:47.82 [4]                  | 0:35.70 [5]                  | 0:23.99 [3]                  | 0:12.33 [5]                  | 1.02L   | 0:35.70              | -4                        |
|               |     | James Orman         |         | 1000m               | 1000m              | (0:13.92)                       | (0:11.57)                     | (0:12.12)                    | (0:11.71)                    | (0:11.66)                    | (0:12.33)                    |         |                      |                           |
| 9             | 14  | KALLIE              | 5       | 65.3                | 0:11.57            | 1:13.34 [9]                     | 0:59.50 [2]                   | 0:47.93 [3]                  | 0:35.98 [3]                  | 0:24.00 [4]                  | 0:12.33 [6]                  | 1.05L   | 0:35.98              | -5                        |
|               |     | Melea Castle        |         | 1000m               | 1000m              | (0:13.84)                       | (0:11.57)                     | (0:11.95)                    | (0:11.98)                    | (0:11.67)                    | (0:12.33)                    |         |                      |                           |
| 10            | 8   | PRETTY FLASH        | 4       | 64.9                | 0:11.32            | 1:13.61 [10]                    | 0:58.98 [9]                   | 0:47.37 [9]                  | 0:35.56 [10]                 | 0:23.55 [10]                 | 0:12.23 [10]                 | 1.32L   | 0:35.56              | +1                        |
|               |     | Kyle Wilson-Taylor  |         | 400m                | 400m               | (0:14.63)                       | (0:11.61)                     | (0:11.81)                    | (0:12.01)                    | (0:11.32)                    | (0:12.23)                    |         |                      |                           |

Report Created: Fri 6 January 2023 18:22 GMT+10

[] Ranking at each section and finish

-:--- No data available at this section

NA No data available

Page 4/11

| Horse/Jockey Name              | Claudius        |
|--------------------------------|-----------------|
| Final Rank                     | 4               |
| Fastest Section Time (Section) | 0:11.31 (1000m) |
| Top Speed [km/h] (Section)     | 65.1 (1000m)    |
| Race State                     | Finished        |