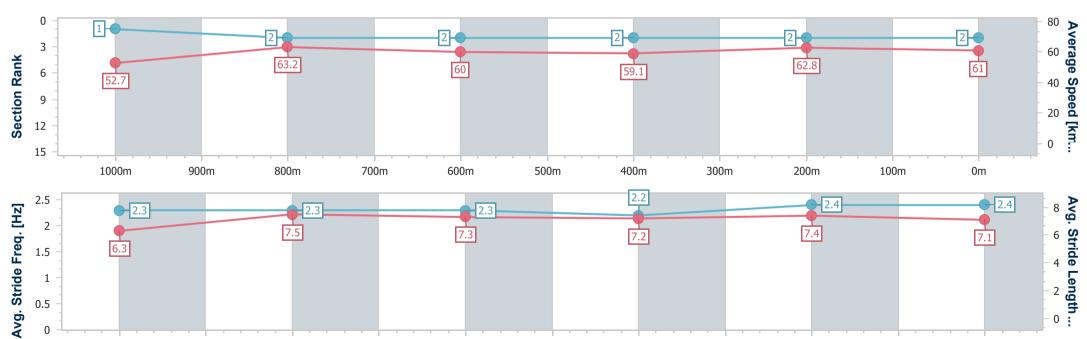

Race 2: WISHLIST RATINGS BAND 0 - 58 Handicap - 1200m

06 January 2023 - 18:08

Track Rating: Good 4, Weather: Fine, Rail Position: +5m Entire

|   | Section                | Overall                  | 1000m                    | 800m                     | 600m                     | 400m                     | 200m                     |
|---|------------------------|--------------------------|--------------------------|--------------------------|--------------------------|--------------------------|--------------------------|
|   | Section Times          | 1:12.42 [2]<br>(0:13.70) | 0:58.72 [1]<br>(0:11.43) | 0:47.29 [2]<br>(0:11.97) | 0:35.32 [2]<br>(0:12.05) | 0:23.27 [2]<br>(0:11.48) | 0:11.79 [2]<br>(0:11.79) |
| A | Average Speed [km/h]   | 52.7                     | 63.2                     | 60.0                     | 59.1                     | 62.8                     | 61.0                     |
|   | Top Speed [km/h]       | 67.1                     | 67.5                     | 62.8                     | 60.4                     | 64.3                     | 63.8                     |
|   | Avg. Dist. to Rail [m] | 6.3                      | 1.9                      | 0.4                      | 1.6                      | 1.0                      | 0.4                      |
|   | Avg. Stride Freq. [Hz] | 2.3                      | 2.3                      | 2.3                      | 2.2                      | 2.4                      | 2.4                      |
| A | Nvg. Stride Length [m] | 6.3                      | 7.5                      | 7.3                      | 7.2                      | 7.4                      | 7.1                      |