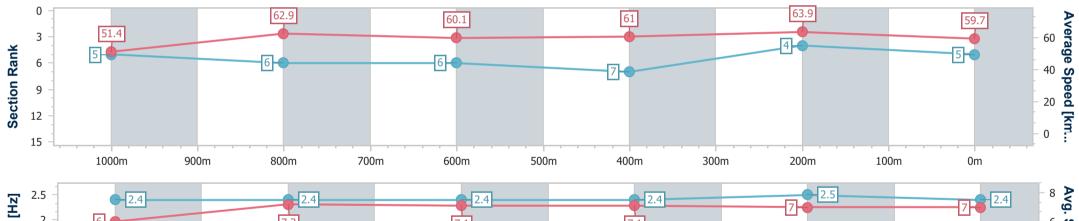

900m

800m

700m

600m

[] Ranking at each section and finish

:--.- No data available at this section

1000m

NA No data available

0m

Page 5/11

| Horse/Jockey Name              | Zattastar      |  |  |  |  |  |  |
|--------------------------------|----------------|--|--|--|--|--|--|
| Final Rank                     | 5              |  |  |  |  |  |  |
| Fastest Section Time (Section) | 0:11.27 (400m) |  |  |  |  |  |  |
| Top Speed [km/h] (Section)     | 65.3 (400m)    |  |  |  |  |  |  |
| Race State                     | Finished       |  |  |  |  |  |  |

Race 2: WISHLIST RATINGS BAND 0 - 58 Handicap - 1200m

06 January 2023 - 18:08

Track Rating: Good 4, Weather: Fine, Rail Position: +5m Entire Course

Report Created: Fri 6 January 2023 18:22 GMT+10

[] Ranking at each section and finish