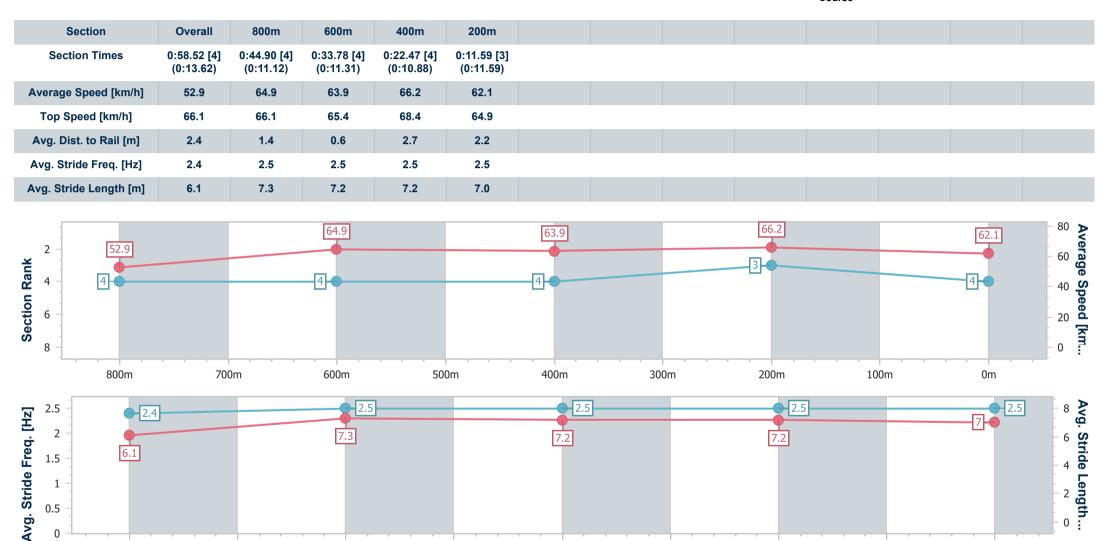

700m

600m

[] Ranking at each section and finish

-:--- No data available at this section

800m

NA No data available

0m

| Horse/Jockey Name              | Apple Tart     |
|--------------------------------|----------------|
| Final Rank                     | 5              |
| Fastest Section Time (Section) | 0:10.91 (400m) |
| Top Speed [km/h] (Section)     | 67.9 (800m)    |
| Race State                     | Finished       |