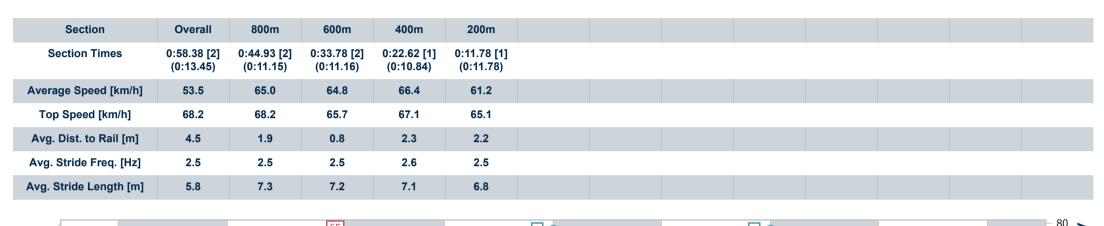

Race 8: K SMITH & SON JEWELLERS Class 3 Handicap - 1000m

06 January 2023 - 21:10

Track Rating: Good 4, Weather: Fine, Rail Position: +5m Entire Course

| Section                | Overall                  | 800m                     | 600m                     | 400m                     | 200m                     |       |      |      |      |     |                              |
|------------------------|--------------------------|--------------------------|--------------------------|--------------------------|--------------------------|-------|------|------|------|-----|------------------------------|
| Section Times          | 0:58.45 [3]<br>(0:13.41) | 0:45.04 [1]<br>(0:11.13) | 0:33.91 [1]<br>(0:11.27) | 0:22.64 [2]<br>(0:10.95) | 0:11.69 [2]<br>(0:11.69) |       |      |      |      |     |                              |
| Average Speed [km/h]   | 53.7                     | 65.7                     | 64.7                     | 65.8                     | 61.6                     |       |      |      |      |     |                              |
| Top Speed [km/h]       | 68.1                     | 67.5                     | 66.5                     | 66.6                     | 65.6                     |       |      |      |      |     |                              |
| Avg. Dist. to Rail [m] | 7.6                      | 3.7                      | 2.4                      | 5.2                      | 5.9                      |       |      |      |      |     |                              |
| Avg. Stride Freq. [Hz] | 2.5                      | 2.6                      | 2.6                      | 2.6                      | 2.5                      |       |      |      |      |     |                              |
| Avg. Stride Length [m] | 6.0                      | 7.1                      | 7.0                      | 7.1                      | 6.8                      |       |      |      |      |     |                              |
| 53.7                   |                          |                          | 65.7                     |                          |                          |       |      |      |      | 3   | - 80<br>- 60<br>- 40<br>- 20 |
| 800m                   | 700                      | 0m                       | 600m                     | 50                       | 0m                       | 400m  | 300m | 200m | 100m | 0m  |                              |
| 2 - 6 - 2.5            |                          |                          | 7.1                      |                          |                          | 7 2.6 |      | 7.1  |      | 6.8 | - 8<br>- 6<br>- 4<br>- 2     |