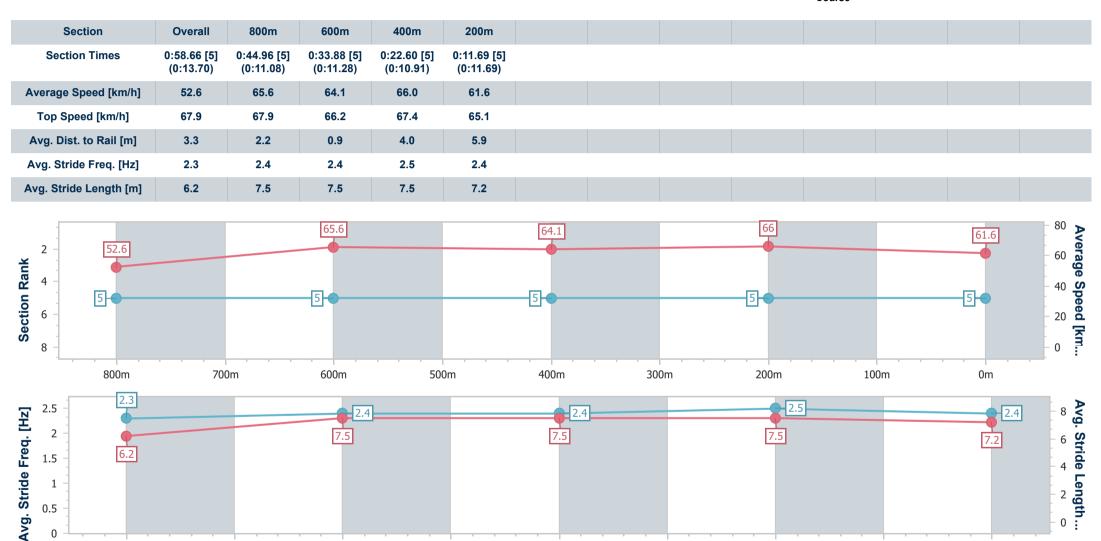

700m

600m

[] Ranking at each section and finish

-:--- No data available at this section

800m

NA No data available

0m

| Horse/Jockey Name              | Apple Tart     |
|--------------------------------|----------------|
| Final Rank                     | 5              |
| Fastest Section Time (Section) | 0:10.91 (400m) |
| Top Speed [km/h] (Section)     | 67.9 (800m)    |
| Race State                     | Finished       |