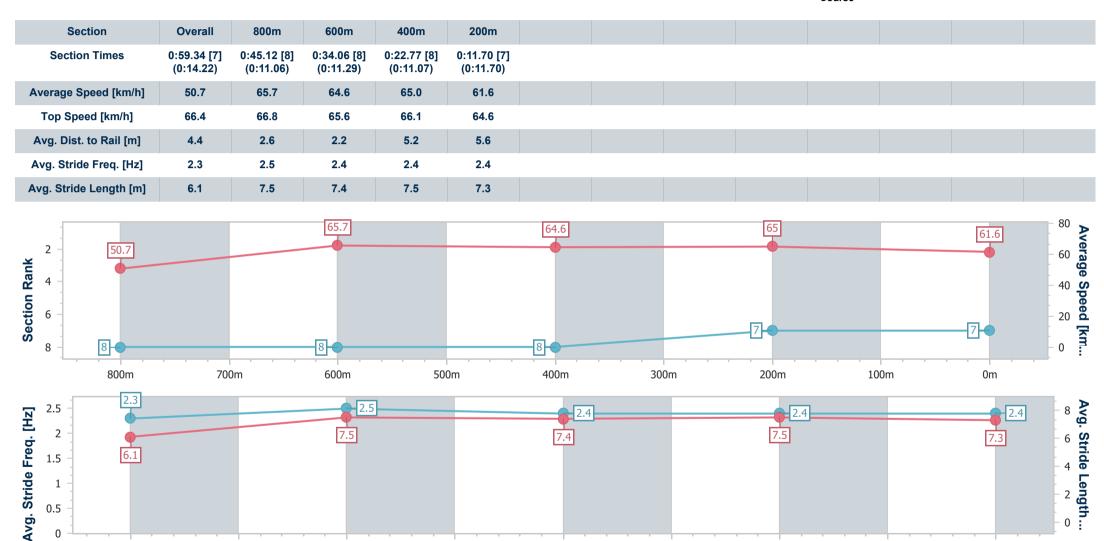

| Horse/Jockey Name              | Isaready       |
|--------------------------------|----------------|
| Final Rank                     | 7              |
| Fastest Section Time (Section) | 0:11.06 (800m) |
| Top Speed [km/h] (Section)     | 66.8 (800m)    |
| Race State                     | Finished       |