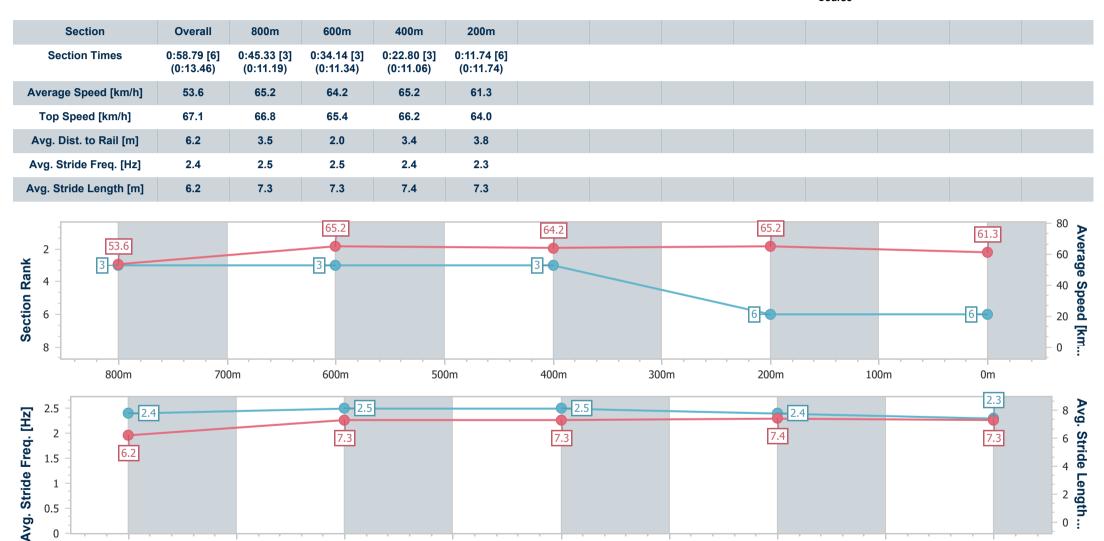

700m

600m

[] Ranking at each section and finish

-:--.- No data available at this section

800m

NA No data available

0m

| Horse/Jockey Name              | Magnitudo      |
|--------------------------------|----------------|
| Final Rank                     | 6              |
| Fastest Section Time (Section) | 0:11.06 (400m) |
| Top Speed [km/h] (Section)     | 67.1 (Overall) |
| Race State                     | Finished       |