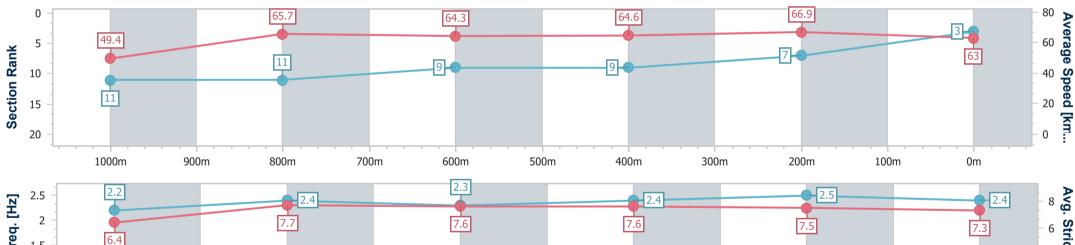

| Section                | Overall                  | 1000m                     | 800m                      | 600m                     | 400m                     | 200m                     |  |  |  |  |
|------------------------|--------------------------|---------------------------|---------------------------|--------------------------|--------------------------|--------------------------|--|--|--|--|
| Section Times          | 1:10.01 [3]<br>(0:14.57) | 0:55.44 [11]<br>(0:10.99) | 0:44.45 [11]<br>(0:11.20) | 0:33.25 [9]<br>(0:11.07) | 0:22.18 [9]<br>(0:10.74) | 0:11.44 [7]<br>(0:11.44) |  |  |  |  |
| Average Speed [km/h]   | 49.4                     | 65.7                      | 64.3                      | 64.6                     | 66.9                     | 63.0                     |  |  |  |  |
| Top Speed [km/h]       | 65.0                     | 67.6                      | 65.5                      | 66.2                     | 67.8                     | 65.6                     |  |  |  |  |
| Avg. Dist. to Rail [m] | 3.8                      | 0.7                       | 0.5                       | 1.1                      | 1.1                      | 1.6                      |  |  |  |  |
| Avg. Stride Freq. [Hz] | 2.2                      | 2.4                       | 2.3                       | 2.4                      | 2.5                      | 2.4                      |  |  |  |  |
| Avg. Stride Length [m] | 6.4                      | 7.7                       | 7.6                       | 7.6                      | 7.5                      | 7.3                      |  |  |  |  |