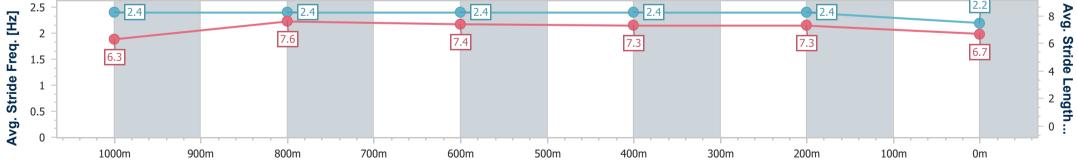

| Section                | Overall                   | 1000m                    | 800m                     | 600m                     | 400m                     | 200m                     |  |  |  |  |
|------------------------|---------------------------|--------------------------|--------------------------|--------------------------|--------------------------|--------------------------|--|--|--|--|
| Section Times          | 1:12.42 [12]<br>(0:13.85) | 0:58.57 [4]<br>(0:10.99) | 0:47.58 [3]<br>(0:11.31) | 0:36.27 [4]<br>(0:11.28) | 0:24.99 [4]<br>(0:11.05) | 0:13.94 [5]<br>(0:13.94) |  |  |  |  |
| Average Speed [km/h]   | 52.1                      | 66.1                     | 64.5                     | 64.3                     | 65.2                     | 51.6                     |  |  |  |  |
| Top Speed [km/h]       | 66.3                      | 67.1                     | 65.4                     | 64.8                     | 67.3                     | 62.1                     |  |  |  |  |
| Avg. Dist. to Rail [m] | 7.8                       | 2.4                      | 2.8                      | 1.4                      | 0.9                      | 0.9                      |  |  |  |  |
| Avg. Stride Freq. [Hz] | 2.4                       | 2.4                      | 2.4                      | 2.4                      | 2.4                      | 2.2                      |  |  |  |  |
| Avg. Stride Length [m] | 6.3                       | 7.6                      | 7.4                      | 7.3                      | 7.3                      | 6.7                      |  |  |  |  |