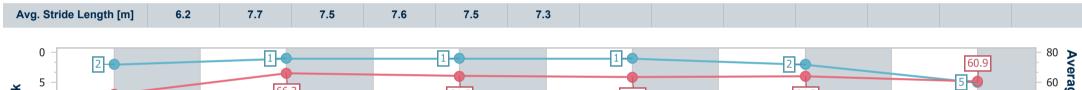

2.4

2.3

2.4

BRISBANE 11 January 2023 - 17:45 RACING CLUB Track Rating: Good 4, Weather: Fine, Rail Position: +6.5m Entire

1200m

|                        |                          |                          |                          |                          |                          |                          |  | Course |  |  |
|------------------------|--------------------------|--------------------------|--------------------------|--------------------------|--------------------------|--------------------------|--|--------|--|--|
| Section                | Overall                  | 1000m                    | 800m                     | 600m                     | 400m                     | 200m                     |  |        |  |  |
| Section Times          | 1:10.14 [5]<br>(0:13.77) | 0:56.37 [2]<br>(0:10.88) | 0:45.49 [1]<br>(0:11.20) | 0:34.29 [1]<br>(0:11.28) | 0:23.01 [1]<br>(0:11.18) | 0:11.83 [2]<br>(0:11.83) |  |        |  |  |
| Average Speed [km/h]   | 52.3                     | 66.3                     | 64.6                     | 63.8                     | 64.3                     | 60.9                     |  |        |  |  |
| Top Speed [km/h]       | 68.0                     | 68.3                     | 65.2                     | 65.2                     | 65.0                     | 63.2                     |  |        |  |  |
| Avg. Dist. to Rail [m] | 2.9                      | 0.5                      | 0.9                      | 0.4                      | 0.7                      | 0.4                      |  |        |  |  |