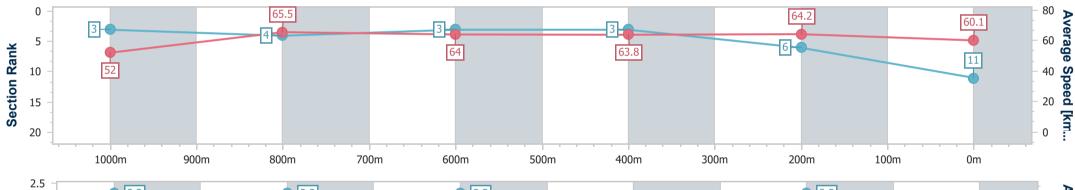

| Section                | Overall                  | 1000m                    | 800m                     | 600m                     | 400m                     | 200m                     |  |  |  |
|------------------------|--------------------------|--------------------------|--------------------------|--------------------------|--------------------------|--------------------------|--|--|--|
| Section Times          | 1:09.99 [2]<br>(0:13.74) | 0:56.25 [1]<br>(0:10.96) | 0:45.29 [2]<br>(0:11.27) | 0:34.02 [2]<br>(0:11.24) | 0:22.78 [2]<br>(0:11.05) | 0:11.73 [1]<br>(0:11.73) |  |  |  |
| Average Speed [km/h]   | 52.4                     | 65.6                     | 63.8                     | 63.5                     | 64.9                     | 61.3                     |  |  |  |
| Top Speed [km/h]       | 68.2                     | 66.9                     | 65.1                     | 64.6                     | 66.8                     | 63.9                     |  |  |  |
| Avg. Dist. to Rail [m] | 2.0                      | 0.6                      | 0.3                      | 1.6                      | 2.1                      | 1.1                      |  |  |  |
| Avg. Stride Freq. [Hz] | 2.4                      | 2.4                      | 2.4                      | 2.4                      | 2.3                      | 2.4                      |  |  |  |
| Avg. Stride Length [m] | 6.2                      | 7.5                      | 7.4                      | 7.4                      | 7.8                      | 7.1                      |  |  |  |