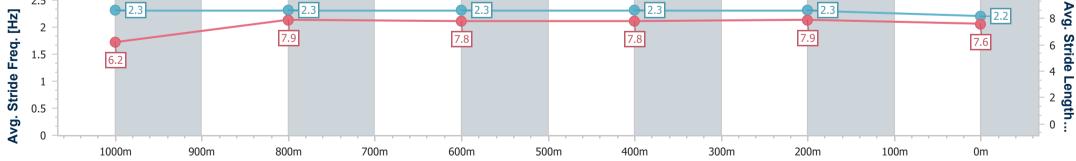

| Section                | Overall                  | 1000m                    | 800m                     | 600m                     | 400m                     | 200m                     |  |  |  |
|------------------------|--------------------------|--------------------------|--------------------------|--------------------------|--------------------------|--------------------------|--|--|--|
| Section Times          | 1:09.99 [2]<br>(0:13.74) | 0:56.25 [1]<br>(0:10.96) | 0:45.29 [2]<br>(0:11.27) | 0:34.02 [2]<br>(0:11.24) | 0:22.78 [2]<br>(0:11.05) | 0:11.73 [1]<br>(0:11.73) |  |  |  |
| Average Speed [km/h]   | 52.4                     | 65.6                     | 63.8                     | 63.5                     | 64.9                     | 61.3                     |  |  |  |
| Top Speed [km/h]       | 68.2                     | 66.9                     | 65.1                     | 64.6                     | 66.8                     | 63.9                     |  |  |  |
| Avg. Dist. to Rail [m] | 2.0                      | 0.6                      | 0.3                      | 1.6                      | 2.1                      | 1.1                      |  |  |  |
| Avg. Stride Freq. [Hz] | 2.4                      | 2.4                      | 2.4                      | 2.4                      | 2.3                      | 2.4                      |  |  |  |
| Avg. Stride Length [m] | 6.2                      | 7.5                      | 7.4                      | 7.4                      | 7.8                      | 7.1                      |  |  |  |