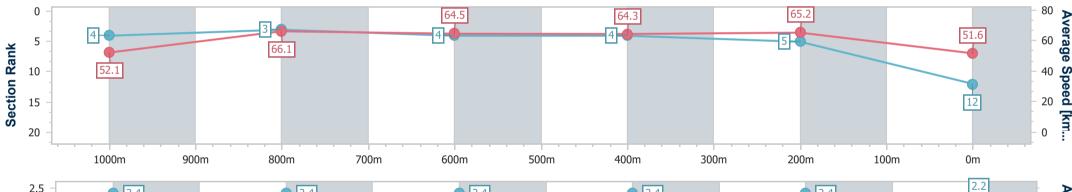

| Section                | Overall                   | 1000m                    | 800m                     | 600m                     | 400m                     | 200m                     |  |  |  |  |
|------------------------|---------------------------|--------------------------|--------------------------|--------------------------|--------------------------|--------------------------|--|--|--|--|
| Section Times          | 1:12.42 [12]<br>(0:13.85) | 0:58.57 [4]<br>(0:10.99) | 0:47.58 [3]<br>(0:11.31) | 0:36.27 [4]<br>(0:11.28) | 0:24.99 [4]<br>(0:11.05) | 0:13.94 [5]<br>(0:13.94) |  |  |  |  |
| Average Speed [km/h]   | 52.1                      | 66.1                     | 64.5                     | 64.3                     | 65.2                     | 51.6                     |  |  |  |  |
| Top Speed [km/h]       | 66.3                      | 67.1                     | 65.4                     | 64.8                     | 67.3                     | 62.1                     |  |  |  |  |
| Avg. Dist. to Rail [m] | 7.8                       | 2.4                      | 2.8                      | 1.4                      | 0.9                      | 0.9                      |  |  |  |  |
| Avg. Stride Freq. [Hz] | 2.4                       | 2.4                      | 2.4                      | 2.4                      | 2.4                      | 2.2                      |  |  |  |  |
| Avg. Stride Length [m] | 6.3                       | 7.6                      | 7.4                      | 7.3                      | 7.3                      | 6.7                      |  |  |  |  |