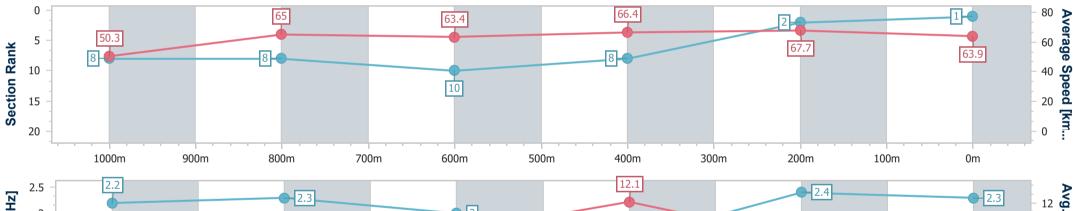

| Section                | Overall                  | 1000m                    | 800m                     | 600m                      | 400m                     | 200m                     |  |  |  |  |
|------------------------|--------------------------|--------------------------|--------------------------|---------------------------|--------------------------|--------------------------|--|--|--|--|
| Section Times          | 1:09.75 [1]<br>(0:14.32) | 0:55.43 [8]<br>(0:11.13) | 0:44.30 [8]<br>(0:11.44) | 0:32.86 [10]<br>(0:10.91) | 0:21.95 [8]<br>(0:10.67) | 0:11.28 [2]<br>(0:11.28) |  |  |  |  |
| Average Speed [km/h]   | 50.3                     | 65.0                     | 63.4                     | 66.4                      | 67.7                     | 63.9                     |  |  |  |  |
| Top Speed [km/h]       | 65.8                     | 67.7                     | 65.6                     | 68.7                      | 69.8                     | 68.7                     |  |  |  |  |
| Avg. Dist. to Rail [m] | 4.6                      | 1.7                      | 1.5                      | 1.3                       | 2.6                      | 1.9                      |  |  |  |  |
| Avg. Stride Freq. [Hz] | 2.2                      | 2.3                      | 2.0                      | 1.5                       | 2.4                      | 2.3                      |  |  |  |  |
| Avg. Stride Length [m] | 6.5                      | 7.9                      | 8.6                      | 12.1                      | 7.9                      | 7.7                      |  |  |  |  |