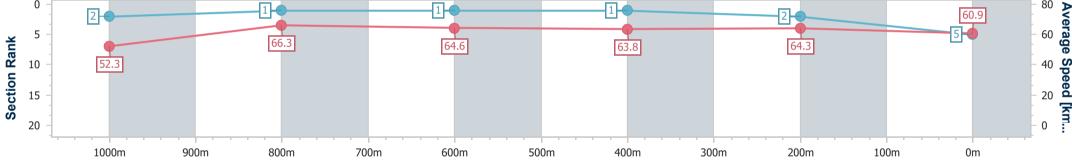

| Section                | Overall                  | 1000m                    | 800m                     | 600m                     | 400m                     | 200m                     |  |  |  |
|------------------------|--------------------------|--------------------------|--------------------------|--------------------------|--------------------------|--------------------------|--|--|--|
| Section Times          | 1:09.99 [2]<br>(0:13.74) | 0:56.25 [1]<br>(0:10.96) | 0:45.29 [2]<br>(0:11.27) | 0:34.02 [2]<br>(0:11.24) | 0:22.78 [2]<br>(0:11.05) | 0:11.73 [1]<br>(0:11.73) |  |  |  |
| Average Speed [km/h]   | 52.4                     | 65.6                     | 63.8                     | 63.5                     | 64.9                     | 61.3                     |  |  |  |
| Top Speed [km/h]       | 68.2                     | 66.9                     | 65.1                     | 64.6                     | 66.8                     | 63.9                     |  |  |  |
| Avg. Dist. to Rail [m] | 2.0                      | 0.6                      | 0.3                      | 1.6                      | 2.1                      | 1.1                      |  |  |  |
| Avg. Stride Freq. [Hz] | 2.4                      | 2.4                      | 2.4                      | 2.4                      | 2.3                      | 2.4                      |  |  |  |
| Avg. Stride Length [m] | 6.2                      | 7.5                      | 7.4                      | 7.4                      | 7.8                      | 7.1                      |  |  |  |