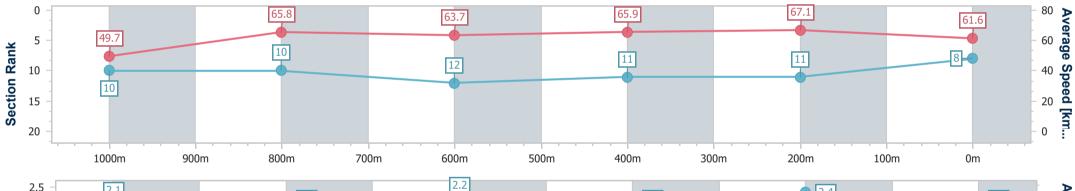

Doomben QLD Professional

Race 9: BRC MEMBERSHIP PLUS BENCHMARK 75 Handicap 1200m

11 January 2023 - 17:45

BRISBANE

RACING CLUB Track Rating: Good 4, Weather: Fine, Rail Position: +6.5m Entire Course

| Section                | Overall                  | 1000m                     | 800m                      | 600m                      | 400m                      | 200m                      |  |  |  |  |
|------------------------|--------------------------|---------------------------|---------------------------|---------------------------|---------------------------|---------------------------|--|--|--|--|
| Section Times          | 1:10.45 [8]<br>(0:14.53) | 0:55.92 [10]<br>(0:11.00) | 0:44.92 [10]<br>(0:11.43) | 0:33.49 [12]<br>(0:11.01) | 0:22.48 [11]<br>(0:10.79) | 0:11.69 [11]<br>(0:11.69) |  |  |  |  |
| Average Speed [km/h]   | 49.7                     | 65.8                      | 63.7                      | 65.9                      | 67.1                      | 61.6                      |  |  |  |  |
| Top Speed [km/h]       | 66.1                     | 68.3                      | 64.6                      | 67.7                      | 67.9                      | 65.9                      |  |  |  |  |
| Avg. Dist. to Rail [m] | 7.0                      | 2.1                       | 1.9                       | 1.6                       | 4.3                       | 5.3                       |  |  |  |  |
| Avg. Stride Freq. [Hz] | 2.1                      | 2.3                       | 2.2                       | 2.3                       | 2.4                       | 2.3                       |  |  |  |  |
| Avg. Stride Length [m] | 6.7                      | 8.0                       | 7.8                       | 7.8                       | 7.8                       | 7.5                       |  |  |  |  |