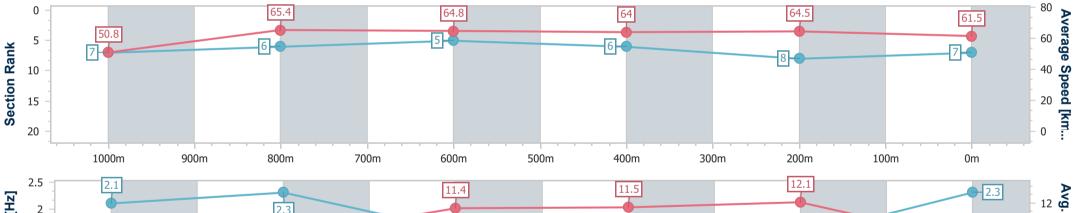

Race 9: BRC MEMBERSHIP PLUS BENCHMARK 75 Handicap - 1200m

B R I S B A N E

Track Rating: Good 4, Weather: Fine, Rail Position: +6.5m Entire RACING CLUB Course

| Section                | Overall                  | 1000m                    | 800m                     | 600m                     | 400m                     | 200m                     |  |  |  |  |
|------------------------|--------------------------|--------------------------|--------------------------|--------------------------|--------------------------|--------------------------|--|--|--|--|
| Section Times          | 1:10.25 [7]<br>(0:14.18) | 0:56.07 [7]<br>(0:10.99) | 0:45.08 [6]<br>(0:11.10) | 0:33.98 [5]<br>(0:11.17) | 0:22.81 [6]<br>(0:11.11) | 0:11.70 [8]<br>(0:11.70) |  |  |  |  |
| Average Speed [km/h]   | 50.8                     | 65.4                     | 64.8                     | 64.0                     | 64.5                     | 61.5                     |  |  |  |  |
| Top Speed [km/h]       | 67.0                     | 67.3                     | 65.7                     | 66.7                     | 65.3                     | 64.6                     |  |  |  |  |
| Avg. Dist. to Rail [m] | 0.8                      | 0.3                      | 0.3                      | 1.3                      | 1.9                      | 1.1                      |  |  |  |  |
| Avg. Stride Freq. [Hz] | 2.1                      | 2.3                      | 1.6                      | 1.5                      | 1.5                      | 2.3                      |  |  |  |  |
| Avg. Stride Length [m] | 6.9                      | 8.0                      | 11.4                     | 11.5                     | 12.1                     | 7.6                      |  |  |  |  |