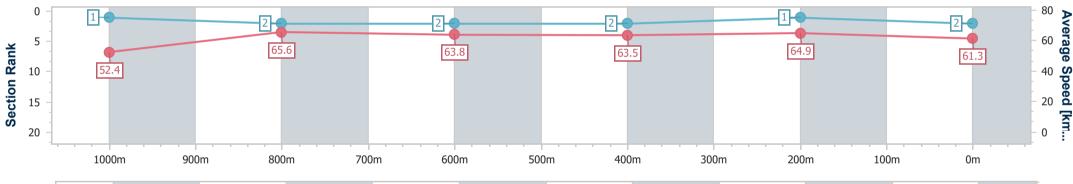

| Section                | Overall                  | 1000m                    | 800m                     | 600m                     | 400m                     | 200m                     |  |  |  |
|------------------------|--------------------------|--------------------------|--------------------------|--------------------------|--------------------------|--------------------------|--|--|--|
| Section Times          | 1:09.99 [2]<br>(0:13.74) | 0:56.25 [1]<br>(0:10.96) | 0:45.29 [2]<br>(0:11.27) | 0:34.02 [2]<br>(0:11.24) | 0:22.78 [2]<br>(0:11.05) | 0:11.73 [1]<br>(0:11.73) |  |  |  |
| Average Speed [km/h]   | 52.4                     | 65.6                     | 63.8                     | 63.5                     | 64.9                     | 61.3                     |  |  |  |
| Top Speed [km/h]       | 68.2                     | 66.9                     | 65.1                     | 64.6                     | 66.8                     | 63.9                     |  |  |  |
| Avg. Dist. to Rail [m] | 2.0                      | 0.6                      | 0.3                      | 1.6                      | 2.1                      | 1.1                      |  |  |  |
| Avg. Stride Freq. [Hz] | 2.4                      | 2.4                      | 2.4                      | 2.4                      | 2.3                      | 2.4                      |  |  |  |
| Avg. Stride Length [m] | 6.2                      | 7.5                      | 7.4                      | 7.4                      | 7.8                      | 7.1                      |  |  |  |