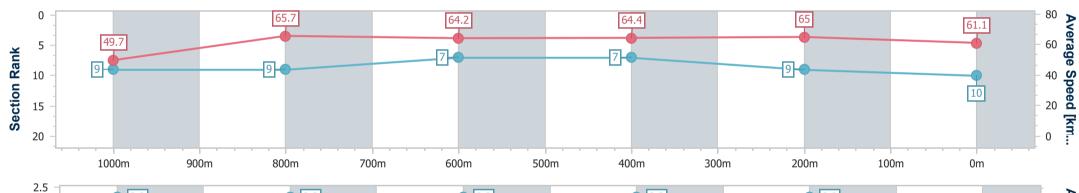

| Section                | Overall                  | 1000m                    | 800m                     | 600m                      | 400m                     | 200m                     |  |  |  |  |
|------------------------|--------------------------|--------------------------|--------------------------|---------------------------|--------------------------|--------------------------|--|--|--|--|
| Section Times          | 1:09.75 [1]<br>(0:14.32) | 0:55.43 [8]<br>(0:11.13) | 0:44.30 [8]<br>(0:11.44) | 0:32.86 [10]<br>(0:10.91) | 0:21.95 [8]<br>(0:10.67) | 0:11.28 [2]<br>(0:11.28) |  |  |  |  |
| Average Speed [km/h]   | 50.3                     | 65.0                     | 63.4                     | 66.4                      | 67.7                     | 63.9                     |  |  |  |  |
| Top Speed [km/h]       | 65.8                     | 67.7                     | 65.6                     | 68.7                      | 69.8                     | 68.7                     |  |  |  |  |
| Avg. Dist. to Rail [m] | 4.6                      | 1.7                      | 1.5                      | 1.3                       | 2.6                      | 1.9                      |  |  |  |  |
| Avg. Stride Freq. [Hz] | 2.2                      | 2.3                      | 2.0                      | 1.5                       | 2.4                      | 2.3                      |  |  |  |  |
| Avg. Stride Length [m] | 6.5                      | 7.9                      | 8.6                      | 12.1                      | 7.9                      | 7.7                      |  |  |  |  |