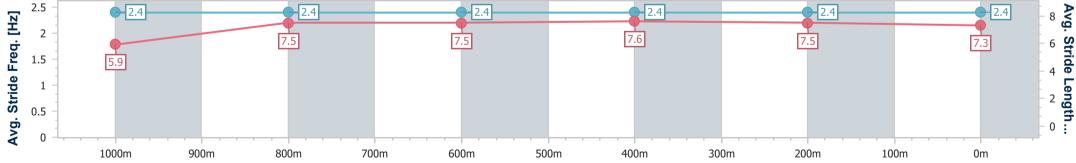

| Section                | Overall                  | 1000m                    | 800m                     | 600m                      | 400m                     | 200m                     |  |  |  |  |
|------------------------|--------------------------|--------------------------|--------------------------|---------------------------|--------------------------|--------------------------|--|--|--|--|
| Section Times          | 1:09.75 [1]<br>(0:14.32) | 0:55.43 [8]<br>(0:11.13) | 0:44.30 [8]<br>(0:11.44) | 0:32.86 [10]<br>(0:10.91) | 0:21.95 [8]<br>(0:10.67) | 0:11.28 [2]<br>(0:11.28) |  |  |  |  |
| Average Speed [km/h]   | 50.3                     | 65.0                     | 63.4                     | 66.4                      | 67.7                     | 63.9                     |  |  |  |  |
| Top Speed [km/h]       | 65.8                     | 67.7                     | 65.6                     | 68.7                      | 69.8                     | 68.7                     |  |  |  |  |
| Avg. Dist. to Rail [m] | 4.6                      | 1.7                      | 1.5                      | 1.3                       | 2.6                      | 1.9                      |  |  |  |  |
| Avg. Stride Freq. [Hz] | 2.2                      | 2.3                      | 2.0                      | 1.5                       | 2.4                      | 2.3                      |  |  |  |  |
| Avg. Stride Length [m] | 6.5                      | 7.9                      | 8.6                      | 12.1                      | 7.9                      | 7.7                      |  |  |  |  |