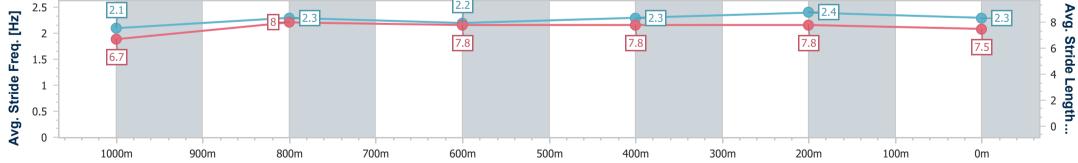

Doomben QLD Professional

Race 9: BRC MEMBERSHIP PLUS BENCHMARK 75 Handicap 1200m

11 January 2023 - 17:45

BRISBANE RACING CLUB

Track Rating: Good 4, Weather: Fine, Rail Position: +6.5m Entire Course

| Section                | Overall                  | 1000m                     | 800m                      | 600m                      | 400m                      | 200m                      |  |  |  |  |
|------------------------|--------------------------|---------------------------|---------------------------|---------------------------|---------------------------|---------------------------|--|--|--|--|
| Section Times          | 1:10.49 [9]<br>(0:14.59) | 0:55.90 [12]<br>(0:11.04) | 0:44.86 [12]<br>(0:11.31) | 0:33.55 [11]<br>(0:11.08) | 0:22.47 [12]<br>(0:11.01) | 0:11.46 [12]<br>(0:11.46) |  |  |  |  |
| Average Speed [km/h]   | 49.4                     | 65.4                      | 63.9                      | 64.8                      | 65.5                      | 62.8                      |  |  |  |  |
| Top Speed [km/h]       | 64.6                     | 67.4                      | 64.8                      | 65.6                      | 65.9                      | 65.2                      |  |  |  |  |
| Avg. Dist. to Rail [m] | 5.8                      | 1.5                       | 0.5                       | 0.5                       | 2.8                       | 5.0                       |  |  |  |  |
| Avg. Stride Freq. [Hz] | 2.4                      | 2.4                       | 2.4                       | 2.4                       | 2.4                       | 2.4                       |  |  |  |  |
| Avg. Stride Length [m] | 5.9                      | 7.5                       | 7.5                       | 7.6                       | 7.5                       | 7.3                       |  |  |  |  |