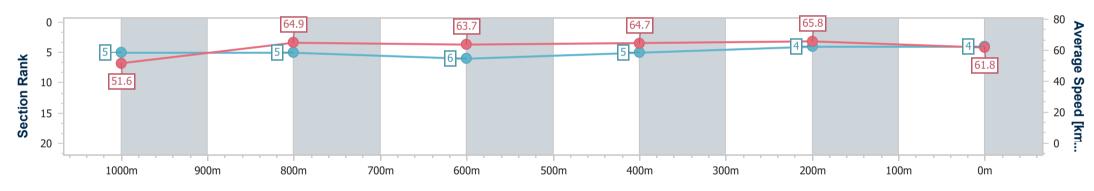

Race 9: BRC MEMBERSHIP PLUS BENCHMARK 75 Handicap - 1200m

11 January 2023 - 17:45

Track Rating: Good 4, Weather: Fine, Rail Position: +6.5m Entire RACING CLUB Course

Section Overall 1000m 800m 600m 400m 200m 0:44.99 [5] Section Times 1:10.09 [4] 0:56.15 [5] 0:33.69 [6] 0:22.59 [5] 0:11.63 [4] (0:13.94) (0:11.16) (0:11.30)(0:11.10) (0:10.96) (0:11.63) Average Speed [km/h] 51.6 61.8 64.9 63.7 64.7 65.8 66.7 64.3 Top Speed [km/h] 66.8 64.5 65.0 66.6 Avg. Dist. to Rail [m] 4.7 1.7 0.4 0.5 1.5 3.1 2.4 2.5 2.4 2.4 2.5 2.4 Avg. Stride Freq. [Hz] Avg. Stride Length [m] 6.1 7.3 7.3 7.4 7.4 7.2