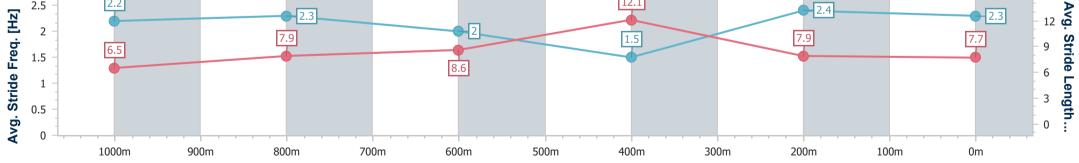

| Section                | Overall                  | 1000m                    | 800m                     | 600m                      | 400m                     | 200m                     |  |  |  |  |
|------------------------|--------------------------|--------------------------|--------------------------|---------------------------|--------------------------|--------------------------|--|--|--|--|
| Section Times          | 1:09.75 [1]<br>(0:14.32) | 0:55.43 [8]<br>(0:11.13) | 0:44.30 [8]<br>(0:11.44) | 0:32.86 [10]<br>(0:10.91) | 0:21.95 [8]<br>(0:10.67) | 0:11.28 [2]<br>(0:11.28) |  |  |  |  |
| Average Speed [km/h]   | 50.3                     | 65.0                     | 63.4                     | 66.4                      | 67.7                     | 63.9                     |  |  |  |  |
| Top Speed [km/h]       | 65.8                     | 67.7                     | 65.6                     | 68.7                      | 69.8                     | 68.7                     |  |  |  |  |
| Avg. Dist. to Rail [m] | 4.6                      | 1.7                      | 1.5                      | 1.3                       | 2.6                      | 1.9                      |  |  |  |  |
| Avg. Stride Freq. [Hz] | 2.2                      | 2.3                      | 2.0                      | 1.5                       | 2.4                      | 2.3                      |  |  |  |  |
| Avg. Stride Length [m] | 6.5                      | 7.9                      | 8.6                      | 12.1                      | 7.9                      | 7.7                      |  |  |  |  |