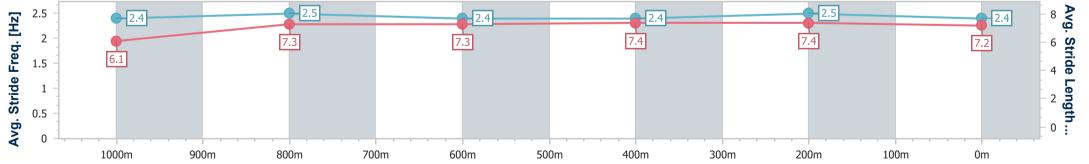

Race 9: BRC MEMBERSHIP PLUS BENCHMARK 75 Handicap - 1200m

11 January 2023 - 17:45

Track Rating: Good 4, Weather: Fine, Rail Position: +6.5m Entire RACING CLUB Course

Section Overall 1000m 800m 600m 400m 200m 0:44.99 [5] Section Times 1:10.09 [4] 0:56.15 [5] 0:33.69 [6] 0:22.59 [5] 0:11.63 [4] (0:13.94) (0:11.16) (0:11.30)(0:11.10) (0:10.96) (0:11.63) Average Speed [km/h] 51.6 61.8 64.9 63.7 64.7 65.8 66.7 64.3 Top Speed [km/h] 66.8 64.5 65.0 66.6 Avg. Dist. to Rail [m] 4.7 1.7 0.4 0.5 1.5 3.1 2.4 2.5 2.4 2.4 2.5 2.4 Avg. Stride Freq. [Hz] Avg. Stride Length [m] 6.1 7.3 7.3 7.4 7.4 7.2