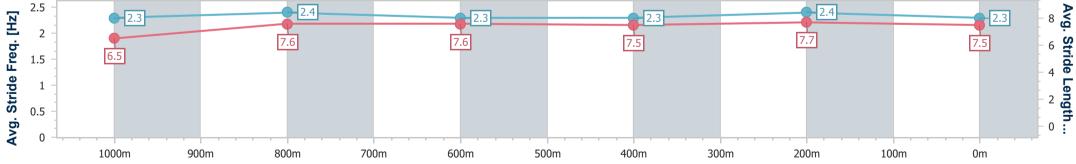

TAB

Doomben QLD Professional Race 9: BRC MEMBERSHIP PLUS BENCHMARK 75 Handicap

1200m

RACING CLUB Track Rating: Good 4, Weather: Fine, Rail Position: +6.5m Entire Course

11 January 2023 - 17:45

| Section                | Overall                  | 1000m                    | 800m                     | 600m                     | 400m                      | 200m                      |  |  |  |  |
|------------------------|--------------------------|--------------------------|--------------------------|--------------------------|---------------------------|---------------------------|--|--|--|--|
| Section Times          | 1:10.23 [6]<br>(0:14.10) | 0:56.13 [6]<br>(0:11.16) | 0:44.97 [7]<br>(0:11.44) | 0:33.53 [8]<br>(0:11.17) | 0:22.36 [10]<br>(0:10.84) | 0:11.52 [10]<br>(0:11.52) |  |  |  |  |
| Average Speed [km/h]   | 51.2                     | 64.6                     | 63.1                     | 64.4                     | 66.4                      | 62.5                      |  |  |  |  |
| Top Speed [km/h]       | 67.3                     | 67.3                     | 64.0                     | 65.5                     | 67.8                      | 66.2                      |  |  |  |  |
| Avg. Dist. to Rail [m] | 1.6                      | 0.9                      | 0.7                      | 0.5                      | 1.6                       | 3.0                       |  |  |  |  |
| Avg. Stride Freq. [Hz] | 2.3                      | 2.4                      | 2.3                      | 2.3                      | 2.4                       | 2.3                       |  |  |  |  |
| Avg. Stride Length [m] | 6.5                      | 7.6                      | 7.6                      | 7.5                      | 7.7                       | 7.5                       |  |  |  |  |