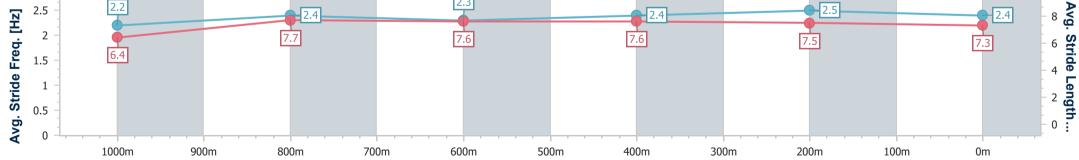

| Section                | Overall                  | 1000m                     | 800m                      | 600m                     | 400m                     | 200m                     |  |  |  |  |
|------------------------|--------------------------|---------------------------|---------------------------|--------------------------|--------------------------|--------------------------|--|--|--|--|
| Section Times          | 1:10.01 [3]<br>(0:14.57) | 0:55.44 [11]<br>(0:10.99) | 0:44.45 [11]<br>(0:11.20) | 0:33.25 [9]<br>(0:11.07) | 0:22.18 [9]<br>(0:10.74) | 0:11.44 [7]<br>(0:11.44) |  |  |  |  |
| Average Speed [km/h]   | 49.4                     | 65.7                      | 64.3                      | 64.6                     | 66.9                     | 63.0                     |  |  |  |  |
| Top Speed [km/h]       | 65.0                     | 67.6                      | 65.5                      | 66.2                     | 67.8                     | 65.6                     |  |  |  |  |
| Avg. Dist. to Rail [m] | 3.8                      | 0.7                       | 0.5                       | 1.1                      | 1.1                      | 1.6                      |  |  |  |  |
| Avg. Stride Freq. [Hz] | 2.2                      | 2.4                       | 2.3                       | 2.4                      | 2.5                      | 2.4                      |  |  |  |  |
| Avg. Stride Length [m] | 6.4                      | 7.7                       | 7.6                       | 7.6                      | 7.5                      | 7.3                      |  |  |  |  |