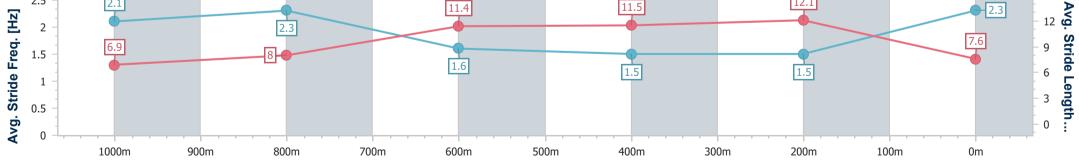

Race 9: BRC MEMBERSHIP PLUS BENCHMARK 75 Handicap - 1200m

B R I S B A N E

Track Rating: Good 4, Weather: Fine, Rail Position: +6.5m Entire RACING CLUB Course

| Section                | Overall                  | 1000m                    | 800m                     | 600m                     | 400m                     | 200m                     |  |  |  |  |
|------------------------|--------------------------|--------------------------|--------------------------|--------------------------|--------------------------|--------------------------|--|--|--|--|
| Section Times          | 1:10.25 [7]<br>(0:14.18) | 0:56.07 [7]<br>(0:10.99) | 0:45.08 [6]<br>(0:11.10) | 0:33.98 [5]<br>(0:11.17) | 0:22.81 [6]<br>(0:11.11) | 0:11.70 [8]<br>(0:11.70) |  |  |  |  |
| Average Speed [km/h]   | 50.8                     | 65.4                     | 64.8                     | 64.0                     | 64.5                     | 61.5                     |  |  |  |  |
| Top Speed [km/h]       | 67.0                     | 67.3                     | 65.7                     | 66.7                     | 65.3                     | 64.6                     |  |  |  |  |
| Avg. Dist. to Rail [m] | 0.8                      | 0.3                      | 0.3                      | 1.3                      | 1.9                      | 1.1                      |  |  |  |  |
| Avg. Stride Freq. [Hz] | 2.1                      | 2.3                      | 1.6                      | 1.5                      | 1.5                      | 2.3                      |  |  |  |  |
| Avg. Stride Length [m] | 6.9                      | 8.0                      | 11.4                     | 11.5                     | 12.1                     | 7.6                      |  |  |  |  |