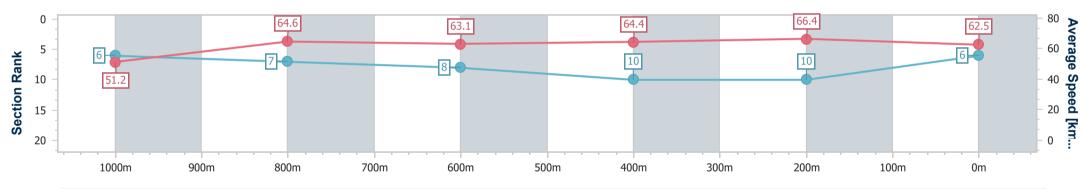

TAB

Doomben QLD Professional Race 9: BRC MEMBERSHIP PLUS BENCHMARK 75 Handicap

1200m

RACING CLUB Track Rating: Good 4, Weather: Fine, Rail Position: +6.5m Entire Course

11 January 2023 - 17:45

| Section                | Overall                  | 1000m                    | 800m                     | 600m                     | 400m                      | 200m                      |  |  |  |  |
|------------------------|--------------------------|--------------------------|--------------------------|--------------------------|---------------------------|---------------------------|--|--|--|--|
| Section Times          | 1:10.23 [6]<br>(0:14.10) | 0:56.13 [6]<br>(0:11.16) | 0:44.97 [7]<br>(0:11.44) | 0:33.53 [8]<br>(0:11.17) | 0:22.36 [10]<br>(0:10.84) | 0:11.52 [10]<br>(0:11.52) |  |  |  |  |
| Average Speed [km/h]   | 51.2                     | 64.6                     | 63.1                     | 64.4                     | 66.4                      | 62.5                      |  |  |  |  |
| Top Speed [km/h]       | 67.3                     | 67.3                     | 64.0                     | 65.5                     | 67.8                      | 66.2                      |  |  |  |  |
| Avg. Dist. to Rail [m] | 1.6                      | 0.9                      | 0.7                      | 0.5                      | 1.6                       | 3.0                       |  |  |  |  |
| Avg. Stride Freq. [Hz] | 2.3                      | 2.4                      | 2.3                      | 2.3                      | 2.4                       | 2.3                       |  |  |  |  |
| Avg. Stride Length [m] | 6.5                      | 7.6                      | 7.6                      | 7.5                      | 7.7                       | 7.5                       |  |  |  |  |