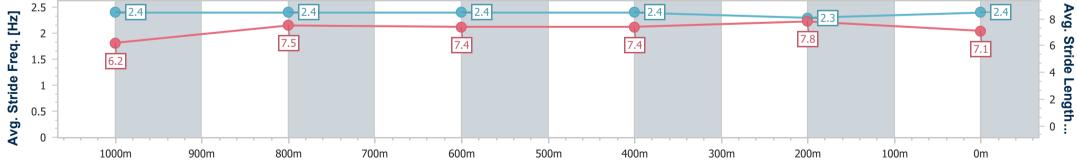

| Section                | Overall                  | 1000m                    | 800m                     | 600m                     | 400m                     | 200m                     |  |  |  |
|------------------------|--------------------------|--------------------------|--------------------------|--------------------------|--------------------------|--------------------------|--|--|--|
| Section Times          | 1:09.99 [2]<br>(0:13.74) | 0:56.25 [1]<br>(0:10.96) | 0:45.29 [2]<br>(0:11.27) | 0:34.02 [2]<br>(0:11.24) | 0:22.78 [2]<br>(0:11.05) | 0:11.73 [1]<br>(0:11.73) |  |  |  |
| Average Speed [km/h]   | 52.4                     | 65.6                     | 63.8                     | 63.5                     | 64.9                     | 61.3                     |  |  |  |
| Top Speed [km/h]       | 68.2                     | 66.9                     | 65.1                     | 64.6                     | 66.8                     | 63.9                     |  |  |  |
| Avg. Dist. to Rail [m] | 2.0                      | 0.6                      | 0.3                      | 1.6                      | 2.1                      | 1.1                      |  |  |  |
| Avg. Stride Freq. [Hz] | 2.4                      | 2.4                      | 2.4                      | 2.4                      | 2.3                      | 2.4                      |  |  |  |
| Avg. Stride Length [m] | 6.2                      | 7.5                      | 7.4                      | 7.4                      | 7.8                      | 7.1                      |  |  |  |