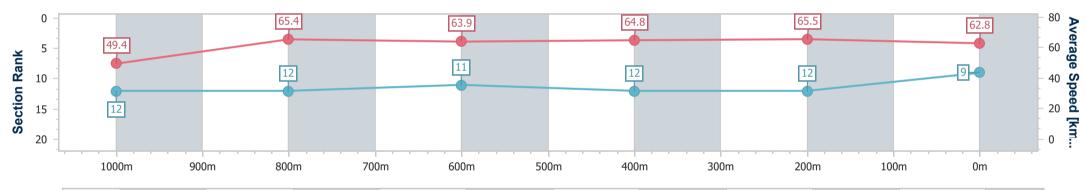

Doomben QLD Professional

Race 9: BRC MEMBERSHIP PLUS BENCHMARK 75 Handicap 1200m

11 January 2023 - 17:45

BRISBANE RACING CLUB

Track Rating: Good 4, Weather: Fine, Rail Position: +6.5m Entire Course

| Section                | Overall                  | 1000m                     | 800m                      | 600m                      | 400m                      | 200m                      |  |  |  |  |
|------------------------|--------------------------|---------------------------|---------------------------|---------------------------|---------------------------|---------------------------|--|--|--|--|
| Section Times          | 1:10.49 [9]<br>(0:14.59) | 0:55.90 [12]<br>(0:11.04) | 0:44.86 [12]<br>(0:11.31) | 0:33.55 [11]<br>(0:11.08) | 0:22.47 [12]<br>(0:11.01) | 0:11.46 [12]<br>(0:11.46) |  |  |  |  |
| Average Speed [km/h]   | 49.4                     | 65.4                      | 63.9                      | 64.8                      | 65.5                      | 62.8                      |  |  |  |  |
| Top Speed [km/h]       | 64.6                     | 67.4                      | 64.8                      | 65.6                      | 65.9                      | 65.2                      |  |  |  |  |
| Avg. Dist. to Rail [m] | 5.8                      | 1.5                       | 0.5                       | 0.5                       | 2.8                       | 5.0                       |  |  |  |  |
| Avg. Stride Freq. [Hz] | 2.4                      | 2.4                       | 2.4                       | 2.4                       | 2.4                       | 2.4                       |  |  |  |  |
| Avg. Stride Length [m] | 5.9                      | 7.5                       | 7.5                       | 7.6                       | 7.5                       | 7.3                       |  |  |  |  |