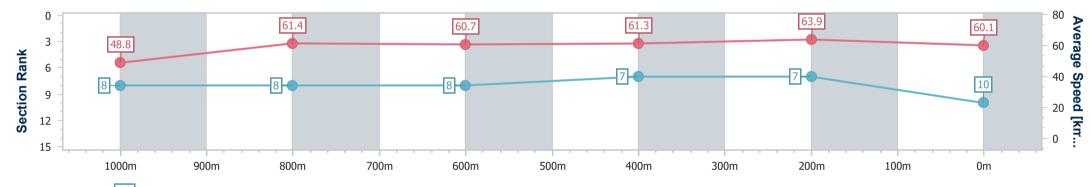

Sunshine Coast QLD Professional

Race 2: FLYING START SYNDICATIONS Maiden Handicap -1200m 15 January 2023 - 12:59

Track Rating: Good 4, Weather: Overcast, Rail Position: +7m

| Section                | Overall                   | 1000m                    | 800m                     | 600m                     | 400m                     | 200m                     |  |  |  |  |
|------------------------|---------------------------|--------------------------|--------------------------|--------------------------|--------------------------|--------------------------|--|--|--|--|
| Section Times          | 1:13.40 [10]<br>(0:14.78) | 0:58.62 [8]<br>(0:11.80) | 0:46.82 [8]<br>(0:11.90) | 0:34.92 [8]<br>(0:11.69) | 0:23.23 [7]<br>(0:11.27) | 0:11.96 [7]<br>(0:11.96) |  |  |  |  |
| Average Speed [km/h]   | 48.8                      | 61.4                     | 60.7                     | 61.3                     | 63.9                     | 60.1                     |  |  |  |  |
| Top Speed [km/h]       | 60.4                      | 62.8                     | 62.4                     | 62.7                     | 66.6                     | 61.5                     |  |  |  |  |
| Avg. Dist. to Rail [m] | 4.7                       | 2.5                      | 0.6                      | 0.9                      | 1.5                      | 3.9                      |  |  |  |  |
| Avg. Stride Freq. [Hz] | 2.3                       | 2.4                      | 2.4                      | 2.4                      | 2.5                      | 2.4                      |  |  |  |  |
| Avg. Stride Length [m] | 6.0                       | 7.2                      | 7.1                      | 7.2                      | 7.0                      | 7.0                      |  |  |  |  |