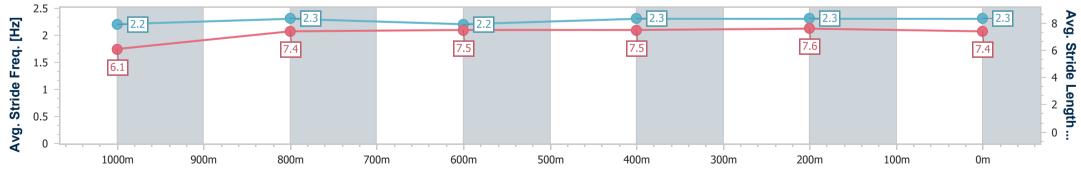

Race 2: FLYING START SYNDICATIONS Maiden Handicap -1200m 15 January 2023 - 12:59

Track Rating: Good 4, Weather: Overcast, Rail Position: +7m

| Section                | Overall                  | 1000m                    | 800m                     | 600m                     | 400m                     | 200m                     |  |  |  |
|------------------------|--------------------------|--------------------------|--------------------------|--------------------------|--------------------------|--------------------------|--|--|--|
| Section Times          | 1:12.64 [2]<br>(0:14.96) | 0:57.68 [9]<br>(0:11.87) | 0:45.81 [9]<br>(0:11.72) | 0:34.09 [9]<br>(0:11.72) | 0:22.37 [9]<br>(0:10.93) | 0:11.44 [4]<br>(0:11.44) |  |  |  |
| Average Speed [km/h]   | 48.2                     | 61.0                     | 62.2                     | 61.9                     | 65.8                     | 63.0                     |  |  |  |
| Top Speed [km/h]       | 58.7                     | 62.5                     | 63.0                     | 64.8                     | 67.1                     | 64.4                     |  |  |  |
| Avg. Dist. to Rail [m] | 6.4                      | 2.3                      | 2.0                      | 1.4                      | 3.2                      | 4.1                      |  |  |  |
| Avg. Stride Freq. [Hz] | 2.2                      | 2.3                      | 2.3                      | 2.3                      | 2.5                      | 2.4                      |  |  |  |
| Avg. Stride Length [m] | 6.1                      | 7.3                      | 7.4                      | 7.3                      | 7.3                      | 7.2                      |  |  |  |