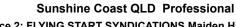

Report Created: Sun 15 January 2023 13:27 GMT+10

[] Ranking at each section and finish

-:--- No data available at this section

NA No data available

Page 7/13

| Horse/Jockey Name              | Dwindling Spirit |
|--------------------------------|------------------|
| Final Rank                     | 6                |
| Fastest Section Time (Section) | 0:11.06 (400m)   |
| Top Speed [km/h] (Section)     | 66.0 (400m)      |
| Race State                     | Finished         |

Race 2: FLYING START SYNDICATIONS Maiden Handicap -1200m

15 January 2023 - 12:59 Track Rating: Good 4, Weather: Overcast, Rail Position: +7m

| Section                | Overall                  | 1000m                     | 800m                      | 600m                      | 400m                      | 200m                      |  |  |  |
|------------------------|--------------------------|---------------------------|---------------------------|---------------------------|---------------------------|---------------------------|--|--|--|
| Section Times          | 1:12.99 [6]<br>(0:15.18) | 0:57.81 [10]<br>(0:11.83) | 0:45.98 [10]<br>(0:11.78) | 0:34.20 [10]<br>(0:11.76) | 0:22.44 [10]<br>(0:11.06) | 0:11.38 [10]<br>(0:11.38) |  |  |  |
| Average Speed [km/h]   | 47.5                     | 61.3                      | 61.7                      | 61.5                      | 65.1                      | 63.2                      |  |  |  |
| Top Speed [km/h]       | 57.8                     | 63.8                      | 62.4                      | 63.3                      | 66.0                      | 65.7                      |  |  |  |
| Avg. Dist. to Rail [m] | 9.0                      | 2.7                       | 1.5                       | 0.8                       | 0.4                       | 0.3                       |  |  |  |
| Avg. Stride Freq. [Hz] | 2.2                      | 2.4                       | 2.3                       | 2.3                       | 2.4                       | 2.4                       |  |  |  |
| Avg. Stride Length [m] | 5.9                      | 7.2                       | 7.3                       | 7.3                       | 7.6                       | 7.5                       |  |  |  |

Report Created: Sun 15 January 2023 13:27 GMT+10

Ranking at each section and finish []

No data available at this section -0----

No data available NA

Page 8/13

| Horse/Jockey Name              | Word From Above |
|--------------------------------|-----------------|
| Final Rank                     | 7               |
| Fastest Section Time (Section) | 0:11.29 (400m)  |
| Top Speed [km/h] (Section)     | 64.8 (400m)     |
| Race State                     | Finished        |