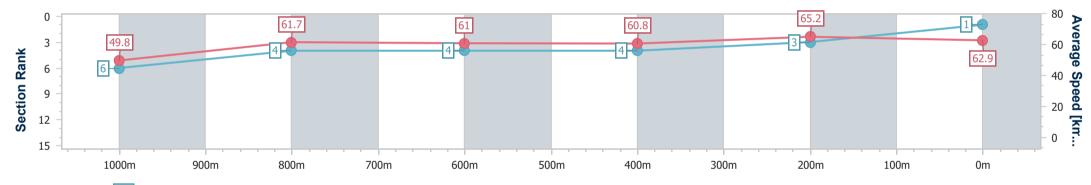

| Section                | Overall                  | 1000m                    | 800m                     | 600m                     | 400m                     | 200m                     |  |  |  |  |
|------------------------|--------------------------|--------------------------|--------------------------|--------------------------|--------------------------|--------------------------|--|--|--|--|
| Section Times          | 1:12.47 [1]<br>(0:14.45) | 0:58.02 [6]<br>(0:11.71) | 0:46.31 [4]<br>(0:11.90) | 0:34.41 [4]<br>(0:11.92) | 0:22.49 [4]<br>(0:11.06) | 0:11.43 [3]<br>(0:11.43) |  |  |  |  |
| Average Speed [km/h]   | 49.8                     | 61.7                     | 61.0                     | 60.8                     | 65.2                     | 62.9                     |  |  |  |  |
| Top Speed [km/h]       | 62.9                     | 63.3                     | 62.7                     | 62.9                     | 66.2                     | 65.2                     |  |  |  |  |
| Avg. Dist. to Rail [m] | 3.6                      | 2.2                      | 1.4                      | 1.1                      | 1.4                      | 2.2                      |  |  |  |  |
| Avg. Stride Freq. [Hz] | 2.2                      | 2.3                      | 2.3                      | 2.3                      | 2.4                      | 2.3                      |  |  |  |  |
| Avg. Stride Length [m] | 6.3                      | 7.4                      | 7.3                      | 7.5                      | 7.7                      | 7.6                      |  |  |  |  |