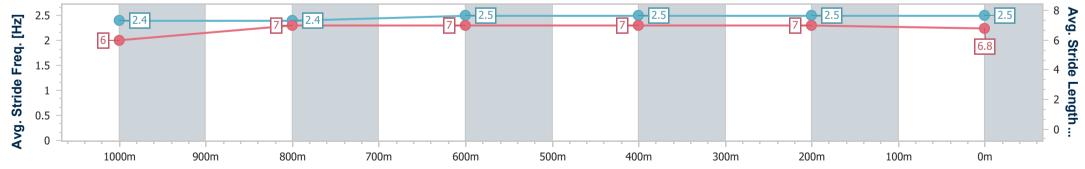

Race 2: FLYING START SYNDICATIONS Maiden Handicap -1200m 15 January 2023 - 12:59

Track Rating: Good 4, Weather: Overcast, Rail Position: +7m

| Section                | Overall                  | 1000m                    | 800m                     | 600m                     | 400m                     | 200m                     |  |  |  |  |
|------------------------|--------------------------|--------------------------|--------------------------|--------------------------|--------------------------|--------------------------|--|--|--|--|
| Section Times          | 1:13.31 [8]<br>(0:14.17) | 0:59.14 [4]<br>(0:12.02) | 0:47.12 [5]<br>(0:11.90) | 0:35.22 [5]<br>(0:11.83) | 0:23.39 [3]<br>(0:11.34) | 0:12.05 [6]<br>(0:12.05) |  |  |  |  |
| Average Speed [km/h]   | 50.8                     | 60.3                     | 61.7                     | 61.7                     | 63.6                     | 59.7                     |  |  |  |  |
| Top Speed [km/h]       | 63.0                     | 62.5                     | 62.6                     | 62.6                     | 64.5                     | 62.5                     |  |  |  |  |
| Avg. Dist. to Rail [m] | 7.7                      | 3.3                      | 3.1                      | 2.5                      | 3.5                      | 5.2                      |  |  |  |  |
| Avg. Stride Freq. [Hz] | 2.4                      | 2.4                      | 2.5                      | 2.5                      | 2.5                      | 2.5                      |  |  |  |  |
| Avg. Stride Length [m] | 6.0                      | 7.0                      | 7.0                      | 7.0                      | 7.0                      | 6.8                      |  |  |  |  |