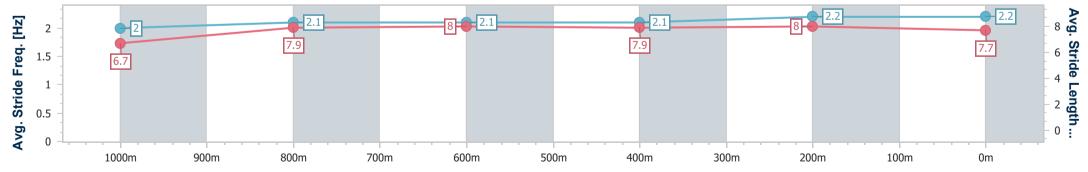

# Sunshine Coast QLD Professional

Race 2: FLYING START SYNDICATIONS Maiden Handicap -1200m 15 January 2023 - 12:59

Track Rating: Good 4, Weather: Overcast, Rail Position: +7m

| Section                | Overall                  | 1000m                    | 800m                     | 600m                     | 400m                     | 200m                     |  |  |  |  |
|------------------------|--------------------------|--------------------------|--------------------------|--------------------------|--------------------------|--------------------------|--|--|--|--|
| Section Times          | 1:13.26 [7]<br>(0:14.44) | 0:58.82 [5]<br>(0:11.93) | 0:46.89 [6]<br>(0:11.92) | 0:34.97 [6]<br>(0:11.92) | 0:23.05 [6]<br>(0:11.29) | 0:11.76 [8]<br>(0:11.76) |  |  |  |  |
| Average Speed [km/h]   | 49.9                     | 60.6                     | 61.0                     | 60.5                     | 63.8                     | 61.2                     |  |  |  |  |
| Top Speed [km/h]       | 61.7                     | 62.3                     | 61.8                     | 61.7                     | 64.8                     | 63.4                     |  |  |  |  |
| Avg. Dist. to Rail [m] | 2.3                      | 2.1                      | 1.6                      | 0.6                      | 1.4                      | 2.4                      |  |  |  |  |
| Avg. Stride Freq. [Hz] | 2.0                      | 2.1                      | 2.1                      | 2.1                      | 2.2                      | 2.2                      |  |  |  |  |
| Avg. Stride Length [m] | 6.7                      | 7.9                      | 8.0                      | 7.9                      | 8.0                      | 7.7                      |  |  |  |  |