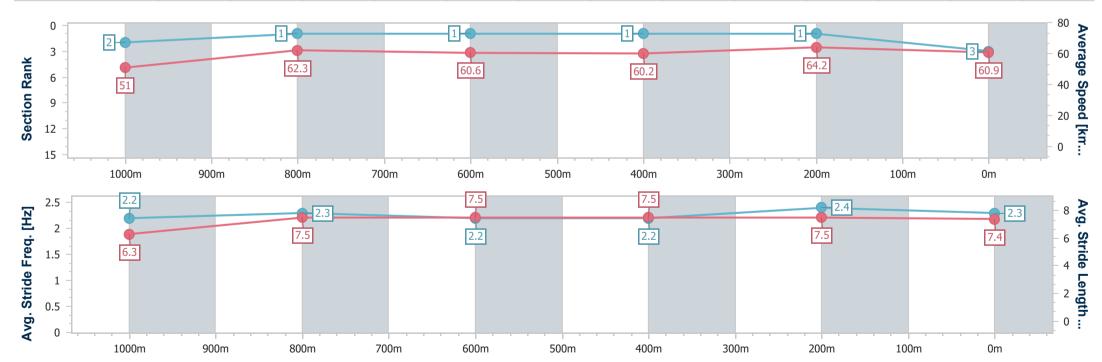

Race 2: FLYING START SYNDICATIONS Maiden Handicap -1200m 15 January 2023 - 12:59

Track Rating: Good 4, Weather: Overcast, Rail Position: +7m

| Section                | Overall                  | 1000m                    | 800m                     | 600m                     | 400m                     | 200m                     |  |  |  |
|------------------------|--------------------------|--------------------------|--------------------------|--------------------------|--------------------------|--------------------------|--|--|--|
| Section Times          | 1:12.71 [3]<br>(0:14.13) | 0:58.58 [2]<br>(0:11.64) | 0:46.94 [1]<br>(0:11.97) | 0:34.97 [1]<br>(0:11.93) | 0:23.04 [1]<br>(0:11.22) | 0:11.82 [1]<br>(0:11.82) |  |  |  |
| Average Speed [km/h]   | 51.0                     | 62.3                     | 60.6                     | 60.2                     | 64.2                     | 60.9                     |  |  |  |
| Top Speed [km/h]       | 62.0                     | 63.6                     | 61.5                     | 61.3                     | 65.9                     | 63.1                     |  |  |  |
| Avg. Dist. to Rail [m] | 4.8                      | 2.6                      | 1.3                      | 0.5                      | 0.2                      | 0.1                      |  |  |  |
| Avg. Stride Freq. [Hz] | 2.2                      | 2.3                      | 2.2                      | 2.2                      | 2.4                      | 2.3                      |  |  |  |
| Avg. Stride Length [m] | 6.3                      | 7.5                      | 7.5                      | 7.5                      | 7.5                      | 7.4                      |  |  |  |