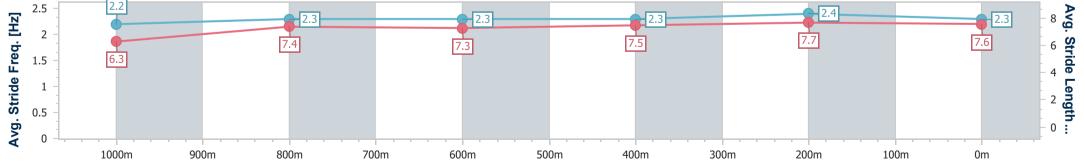

| Section                | Overall                  | 1000m                    | 800m                     | 600m                     | 400m                     | 200m                     |  |  |  |  |
|------------------------|--------------------------|--------------------------|--------------------------|--------------------------|--------------------------|--------------------------|--|--|--|--|
| Section Times          | 1:12.47 [1]<br>(0:14.45) | 0:58.02 [6]<br>(0:11.71) | 0:46.31 [4]<br>(0:11.90) | 0:34.41 [4]<br>(0:11.92) | 0:22.49 [4]<br>(0:11.06) | 0:11.43 [3]<br>(0:11.43) |  |  |  |  |
| Average Speed [km/h]   | 49.8                     | 61.7                     | 61.0                     | 60.8                     | 65.2                     | 62.9                     |  |  |  |  |
| Top Speed [km/h]       | 62.9                     | 63.3                     | 62.7                     | 62.9                     | 66.2                     | 65.2                     |  |  |  |  |
| Avg. Dist. to Rail [m] | 3.6                      | 2.2                      | 1.4                      | 1.1                      | 1.4                      | 2.2                      |  |  |  |  |
| Avg. Stride Freq. [Hz] | 2.2                      | 2.3                      | 2.3                      | 2.3                      | 2.4                      | 2.3                      |  |  |  |  |
| Avg. Stride Length [m] | 6.3                      | 7.4                      | 7.3                      | 7.5                      | 7.7                      | 7.6                      |  |  |  |  |