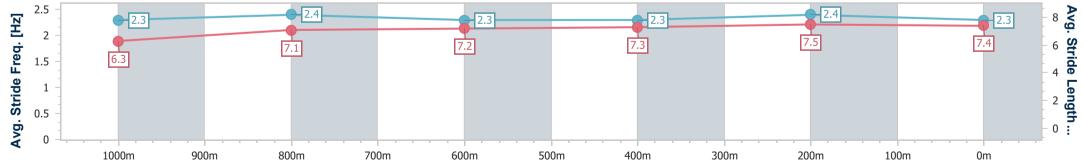

#### Sunshine Coast QLD Professional Race 2: FLYING START SYNDICATIONS Maiden Handicap -

ice 2: FLYING START SYNDICATIONS Maiden Handicap -1200m 15 January 2023 - 12:59

Track Rating: Good 4, Weather: Overcast, Rail Position: +7m

| Section                | Overall                  | 1000m                    | 800m                     | 600m                     | 400m                     | 200m                     |  |  |  |  |
|------------------------|--------------------------|--------------------------|--------------------------|--------------------------|--------------------------|--------------------------|--|--|--|--|
| Section Times          | 1:12.47 [1]<br>(0:14.45) | 0:58.02 [6]<br>(0:11.71) | 0:46.31 [4]<br>(0:11.90) | 0:34.41 [4]<br>(0:11.92) | 0:22.49 [4]<br>(0:11.06) | 0:11.43 [3]<br>(0:11.43) |  |  |  |  |
| Average Speed [km/h]   | 49.8                     | 61.7                     | 61.0                     | 60.8                     | 65.2                     | 62.9                     |  |  |  |  |
| Top Speed [km/h]       | 62.9                     | 63.3                     | 62.7                     | 62.9                     | 66.2                     | 65.2                     |  |  |  |  |
| Avg. Dist. to Rail [m] | 3.6                      | 2.2                      | 1.4                      | 1.1                      | 1.4                      | 2.2                      |  |  |  |  |
| Avg. Stride Freq. [Hz] | 2.2                      | 2.3                      | 2.3                      | 2.3                      | 2.4                      | 2.3                      |  |  |  |  |
| Avg. Stride Length [m] | 6.3                      | 7.4                      | 7.3                      | 7.5                      | 7.7                      | 7.6                      |  |  |  |  |

Report Created: Sun 15 January 2023 13:27 GMT+10

[] Ranking at each section and finish

-:--- No data available at this section

NA No data available

Page 3/13

| Horse/Jockey Name              | Bright Tiara   |
|--------------------------------|----------------|
| Final Rank                     | 2              |
| Fastest Section Time (Section) | 0:10.93 (400m) |
| Top Speed [km/h] (Section)     | 67.1 (400m)    |
| Race State                     | Finished       |