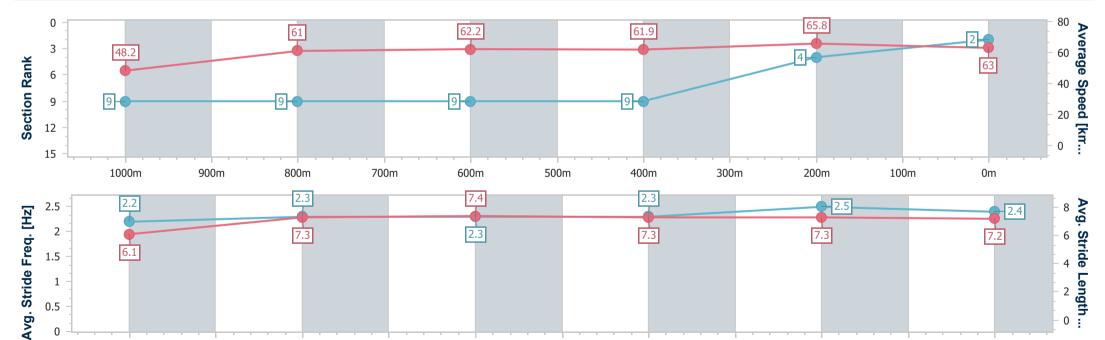

Race 2: FLYING START SYNDICATIONS Maiden Handicap -1200m 15 January 2023 - 12:59

Track Rating: Good 4, Weather: Overcast, Rail Position: +7m

| Section                | Overall                  | 1000m                    | 800m                     | 600m                     | 400m                     | 200m                     |  |  |  |
|------------------------|--------------------------|--------------------------|--------------------------|--------------------------|--------------------------|--------------------------|--|--|--|
| Section Times          | 1:12.64 [2]<br>(0:14.96) | 0:57.68 [9]<br>(0:11.87) | 0:45.81 [9]<br>(0:11.72) | 0:34.09 [9]<br>(0:11.72) | 0:22.37 [9]<br>(0:10.93) | 0:11.44 [4]<br>(0:11.44) |  |  |  |
| Average Speed [km/h]   | 48.2                     | 61.0                     | 62.2                     | 61.9                     | 65.8                     | 63.0                     |  |  |  |
| Top Speed [km/h]       | 58.7                     | 62.5                     | 63.0                     | 64.8                     | 67.1                     | 64.4                     |  |  |  |
| Avg. Dist. to Rail [m] | 6.4                      | 2.3                      | 2.0                      | 1.4                      | 3.2                      | 4.1                      |  |  |  |
| Avg. Stride Freq. [Hz] | 2.2                      | 2.3                      | 2.3                      | 2.3                      | 2.5                      | 2.4                      |  |  |  |
| Avg. Stride Length [m] | 6.1                      | 7.3                      | 7.4                      | 7.3                      | 7.3                      | 7.2                      |  |  |  |