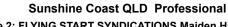

Race 2: FLYING START SYNDICATIONS Maiden Handicap -1200m 15 January 2023 - 12:59

Track Rating: Good 4, Weather: Overcast, Rail Position: +7m

| Section                | Overall                   | 1000m                     | 800m                      | 600m                      | 400m                      | 200m                      |  |  |  |  |
|------------------------|---------------------------|---------------------------|---------------------------|---------------------------|---------------------------|---------------------------|--|--|--|--|
| Section Times          | 1:14.99 [11]<br>(0:15.23) | 0:59.76 [11]<br>(0:12.37) | 0:47.39 [11]<br>(0:11.73) | 0:35.66 [11]<br>(0:11.95) | 0:23.71 [11]<br>(0:11.59) | 0:12.12 [11]<br>(0:12.12) |  |  |  |  |
| Average Speed [km/h]   | 47.3                      | 58.4                      | 61.7                      | 60.6                      | 62.1                      | 59.5                      |  |  |  |  |
| Top Speed [km/h]       | 58.0                      | 62.5                      | 62.8                      | 60.9                      | 62.8                      | 61.3                      |  |  |  |  |
| Avg. Dist. to Rail [m] | 5.0                       | 1.0                       | 0.8                       | 0.9                       | 1.1                       | 1.0                       |  |  |  |  |
| Avg. Stride Freq. [Hz] | 2.1                       | 2.2                       | 2.3                       | 2.2                       | 2.3                       | 2.2                       |  |  |  |  |
| Avg. Stride Length [m] | 6.2                       | 7.3                       | 7.6                       | 7.5                       | 7.7                       | 7.5                       |  |  |  |  |