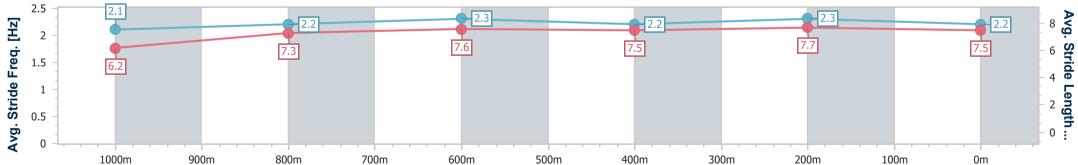

# Sunshine Coast QLD Professional

Race 2: FLYING START SYNDICATIONS Maiden Handicap -1200m 15 January 2023 - 12:59

Track Rating: Good 4, Weather: Overcast, Rail Position: +7m

| Section                | Overall                  | 1000m                    | 800m                     | 600m                     | 400m                     | 200m                     |  |  |  |  |
|------------------------|--------------------------|--------------------------|--------------------------|--------------------------|--------------------------|--------------------------|--|--|--|--|
| Section Times          | 1:13.26 [7]<br>(0:14.44) | 0:58.82 [5]<br>(0:11.93) | 0:46.89 [6]<br>(0:11.92) | 0:34.97 [6]<br>(0:11.92) | 0:23.05 [6]<br>(0:11.29) | 0:11.76 [8]<br>(0:11.76) |  |  |  |  |
| Average Speed [km/h]   | 49.9                     | 60.6                     | 61.0                     | 60.5                     | 63.8                     | 61.2                     |  |  |  |  |
| Top Speed [km/h]       | 61.7                     | 62.3                     | 61.8                     | 61.7                     | 64.8                     | 63.4                     |  |  |  |  |
| Avg. Dist. to Rail [m] | 2.3                      | 2.1                      | 1.6                      | 0.6                      | 1.4                      | 2.4                      |  |  |  |  |
| Avg. Stride Freq. [Hz] | 2.0                      | 2.1                      | 2.1                      | 2.1                      | 2.2                      | 2.2                      |  |  |  |  |
| Avg. Stride Length [m] | 6.7                      | 7.9                      | 8.0                      | 7.9                      | 8.0                      | 7.7                      |  |  |  |  |