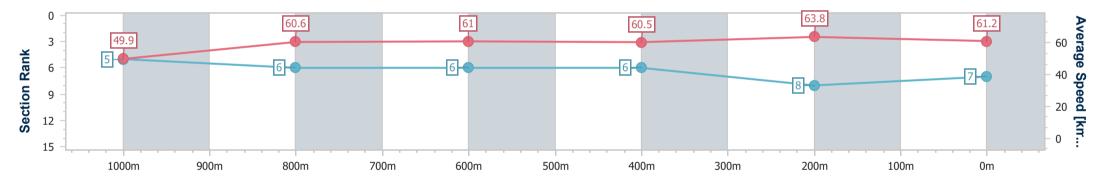

# Sunshine Coast QLD Professional

Race 2: FLYING START SYNDICATIONS Maiden Handicap -1200m 15 January 2023 - 12:59

Track Rating: Good 4, Weather: Overcast, Rail Position: +7m

| Section                | Overall                  | 1000m                    | 800m                     | 600m                     | 400m                     | 200m                     |  |  |  |  |
|------------------------|--------------------------|--------------------------|--------------------------|--------------------------|--------------------------|--------------------------|--|--|--|--|
| Section Times          | 1:13.26 [7]<br>(0:14.44) | 0:58.82 [5]<br>(0:11.93) | 0:46.89 [6]<br>(0:11.92) | 0:34.97 [6]<br>(0:11.92) | 0:23.05 [6]<br>(0:11.29) | 0:11.76 [8]<br>(0:11.76) |  |  |  |  |
| Average Speed [km/h]   | 49.9                     | 60.6                     | 61.0                     | 60.5                     | 63.8                     | 61.2                     |  |  |  |  |
| Top Speed [km/h]       | 61.7                     | 62.3                     | 61.8                     | 61.7                     | 64.8                     | 63.4                     |  |  |  |  |
| Avg. Dist. to Rail [m] | 2.3                      | 2.1                      | 1.6                      | 0.6                      | 1.4                      | 2.4                      |  |  |  |  |
| Avg. Stride Freq. [Hz] | 2.0                      | 2.1                      | 2.1                      | 2.1                      | 2.2                      | 2.2                      |  |  |  |  |
| Avg. Stride Length [m] | 6.7                      | 7.9                      | 8.0                      | 7.9                      | 8.0                      | 7.7                      |  |  |  |  |