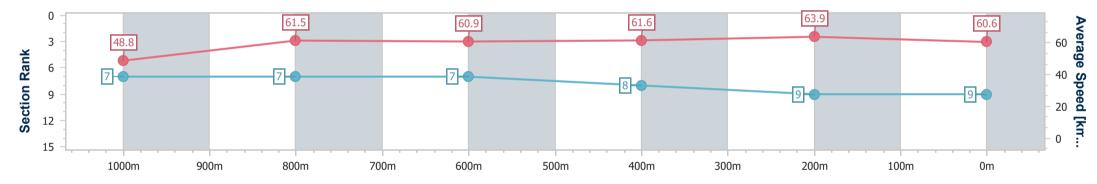

Race 2: FLYING START SYNDICATIONS Maiden Handicap - 1200m

15 January 2023 - 12:59 Track Rating: Good 4, Weather: Overcast, Rail Position: +7m

| Section                | Overall                  | 1000m                    | 800m                     | 600m                     | 400m                     | 200m                     |  |  |  |  |
|------------------------|--------------------------|--------------------------|--------------------------|--------------------------|--------------------------|--------------------------|--|--|--|--|
| Section Times          | 1:13.35 [9]<br>(0:14.74) | 0:58.61 [7]<br>(0:11.79) | 0:46.82 [7]<br>(0:11.92) | 0:34.90 [7]<br>(0:11.76) | 0:23.14 [8]<br>(0:11.27) | 0:11.87 [9]<br>(0:11.87) |  |  |  |  |
| Average Speed [km/h]   | 48.8                     | 61.5                     | 60.9                     | 61.6                     | 63.9                     | 60.6                     |  |  |  |  |
| Top Speed [km/h]       | 60.2                     | 63.5                     | 61.9                     | 62.9                     | 65.1                     | 63.1                     |  |  |  |  |
| Avg. Dist. to Rail [m] | 3.7                      | 1.9                      | 1.5                      | 0.9                      | 3.6                      | 7.4                      |  |  |  |  |
| Avg. Stride Freq. [Hz] | 2.2                      | 2.3                      | 2.2                      | 2.3                      | 2.3                      | 2.3                      |  |  |  |  |
| Avg. Stride Length [m] | 6.1                      | 7.4                      | 7.5                      | 7.5                      | 7.6                      | 7.4                      |  |  |  |  |