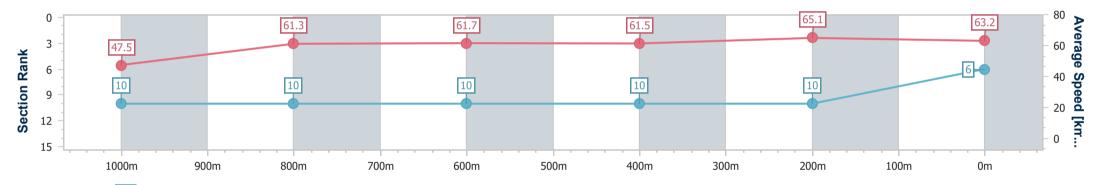

# Sunshine Coast QLD Professional

Race 2: FLYING START SYNDICATIONS Maiden Handicap -1200m 15 January 2023 - 12:59

Track Rating: Good 4, Weather: Overcast, Rail Position: +7m

| Section                | Overall                  | 1000m                    | 800m                     | 600m                     | 400m                     | 200m                     |  |  |  |  |
|------------------------|--------------------------|--------------------------|--------------------------|--------------------------|--------------------------|--------------------------|--|--|--|--|
| Section Times          | 1:13.26 [7]<br>(0:14.44) | 0:58.82 [5]<br>(0:11.93) | 0:46.89 [6]<br>(0:11.92) | 0:34.97 [6]<br>(0:11.92) | 0:23.05 [6]<br>(0:11.29) | 0:11.76 [8]<br>(0:11.76) |  |  |  |  |
| Average Speed [km/h]   | 49.9                     | 60.6                     | 61.0                     | 60.5                     | 63.8                     | 61.2                     |  |  |  |  |
| Top Speed [km/h]       | 61.7                     | 62.3                     | 61.8                     | 61.7                     | 64.8                     | 63.4                     |  |  |  |  |
| Avg. Dist. to Rail [m] | 2.3                      | 2.1                      | 1.6                      | 0.6                      | 1.4                      | 2.4                      |  |  |  |  |
| Avg. Stride Freq. [Hz] | 2.0                      | 2.1                      | 2.1                      | 2.1                      | 2.2                      | 2.2                      |  |  |  |  |
| Avg. Stride Length [m] | 6.7                      | 7.9                      | 8.0                      | 7.9                      | 8.0                      | 7.7                      |  |  |  |  |