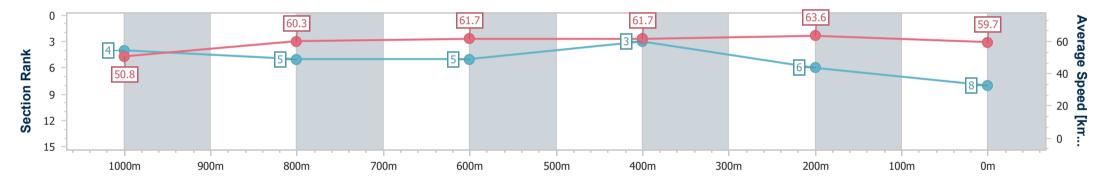

Race 2: FLYING START SYNDICATIONS Maiden Handicap -1200m 15 January 2023 - 12:59

Track Rating: Good 4, Weather: Overcast, Rail Position: +7m

| Section                | Overall                  | 1000m                    | 800m                     | 600m                     | 400m                     | 200m                     |  |  |  |  |
|------------------------|--------------------------|--------------------------|--------------------------|--------------------------|--------------------------|--------------------------|--|--|--|--|
| Section Times          | 1:13.31 [8]<br>(0:14.17) | 0:59.14 [4]<br>(0:12.02) | 0:47.12 [5]<br>(0:11.90) | 0:35.22 [5]<br>(0:11.83) | 0:23.39 [3]<br>(0:11.34) | 0:12.05 [6]<br>(0:12.05) |  |  |  |  |
| Average Speed [km/h]   | 50.8                     | 60.3                     | 61.7                     | 61.7                     | 63.6                     | 59.7                     |  |  |  |  |
| Top Speed [km/h]       | 63.0                     | 62.5                     | 62.6                     | 62.6                     | 64.5                     | 62.5                     |  |  |  |  |
| Avg. Dist. to Rail [m] | 7.7                      | 3.3                      | 3.1                      | 2.5                      | 3.5                      | 5.2                      |  |  |  |  |
| Avg. Stride Freq. [Hz] | 2.4                      | 2.4                      | 2.5                      | 2.5                      | 2.5                      | 2.5                      |  |  |  |  |
| Avg. Stride Length [m] | 6.0                      | 7.0                      | 7.0                      | 7.0                      | 7.0                      | 6.8                      |  |  |  |  |