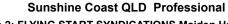

Report Created: Sun 15 January 2023 13:27 GMT+10

[] Ranking at each section and finish

-:--- No data available at this section

NA No data available

Page 5/13

| Horse/Jockey Name              | Azure Pride    |
|--------------------------------|----------------|
| Final Rank                     | 4              |
| Fastest Section Time (Section) | 0:11.07 (400m) |
| Top Speed [km/h] (Section)     | 66.0 (400m)    |
| Race State                     | Finished       |

Race 2: FLYING START SYNDICATIONS Maiden Handicap -1200m

Page 6/13

TRIPLESDATA

15 January 2023 - 12:59 Track Rating: Good 4, Weather: Overcast, Rail Position: +7m

data processed by

| Section                | Overall                  | 1000m                    | 800m                     | 600m                     | 400m                     | 200m                     |  |  |  |  |
|------------------------|--------------------------|--------------------------|--------------------------|--------------------------|--------------------------|--------------------------|--|--|--|--|
| Section Times          | 1:12.73 [4]<br>(0:14.16) | 0:58.57 [3]<br>(0:11.75) | 0:46.82 [2]<br>(0:12.10) | 0:34.72 [2]<br>(0:11.87) | 0:22.85 [2]<br>(0:11.07) | 0:11.78 [2]<br>(0:11.78) |  |  |  |  |
| Average Speed [km/h]   | 50.9                     | 61.8                     | 60.9                     | 61.1                     | 65.1                     | 61.1                     |  |  |  |  |
| Top Speed [km/h]       | 64.0                     | 63.5                     | 61.9                     | 63.4                     | 66.0                     | 64.1                     |  |  |  |  |
| Avg. Dist. to Rail [m] | 4.5                      | 3.3                      | 3.7                      | 1.6                      | 0.4                      | 0.5                      |  |  |  |  |
| Avg. Stride Freq. [Hz] | 2.3                      | 2.4                      | 2.3                      | 2.3                      | 2.4                      | 2.4                      |  |  |  |  |
| Avg. Stride Length [m] | 6.2                      | 7.2                      | 7.4                      | 7.4                      | 7.5                      | 7.2                      |  |  |  |  |