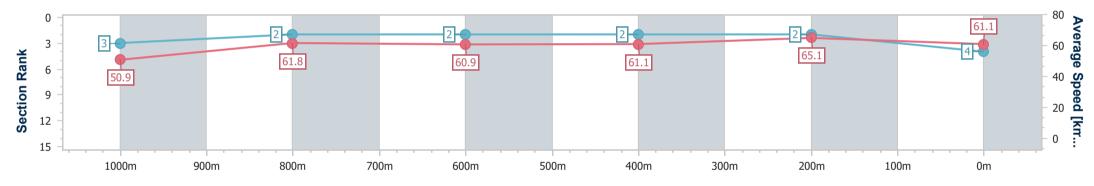

Report Created: Sun 15 January 2023 13:27 GMT+10

[] Ranking at each section and finish

-:--- No data available at this section

NA No data available

Page 5/13

| Horse/Jockey Name              | Azure Pride    |
|--------------------------------|----------------|
| Final Rank                     | 4              |
| Fastest Section Time (Section) | 0:11.07 (400m) |
| Top Speed [km/h] (Section)     | 66.0 (400m)    |
| Race State                     | Finished       |

Race 2: FLYING START SYNDICATIONS Maiden Handicap -1200m

Page 6/13

TRIPLESDATA

15 January 2023 - 12:59 Track Rating: Good 4, Weather: Overcast, Rail Position: +7m

data processed by

| Section                | Overall                  | 1000m                    | 800m                     | 600m                     | 400m                     | 200m                     |  |  |  |  |
|------------------------|--------------------------|--------------------------|--------------------------|--------------------------|--------------------------|--------------------------|--|--|--|--|
| Section Times          | 1:12.73 [4]<br>(0:14.16) | 0:58.57 [3]<br>(0:11.75) | 0:46.82 [2]<br>(0:12.10) | 0:34.72 [2]<br>(0:11.87) | 0:22.85 [2]<br>(0:11.07) | 0:11.78 [2]<br>(0:11.78) |  |  |  |  |
| Average Speed [km/h]   | 50.9                     | 61.8                     | 60.9                     | 61.1                     | 65.1                     | 61.1                     |  |  |  |  |
| Top Speed [km/h]       | 64.0                     | 63.5                     | 61.9                     | 63.4                     | 66.0                     | 64.1                     |  |  |  |  |
| Avg. Dist. to Rail [m] | 4.5                      | 3.3                      | 3.7                      | 1.6                      | 0.4                      | 0.5                      |  |  |  |  |
| Avg. Stride Freq. [Hz] | 2.3                      | 2.4                      | 2.3                      | 2.3                      | 2.4                      | 2.4                      |  |  |  |  |
| Avg. Stride Length [m] | 6.2                      | 7.2                      | 7.4                      | 7.4                      | 7.5                      | 7.2                      |  |  |  |  |