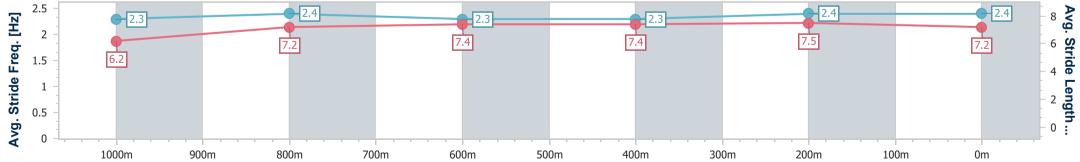

Report Created: Sun 15 January 2023 13:27 GMT+10

Ranking at each section and finish []

No data available at this section -0----

No data available NA

| Horse/Jockey Name              | Eight Cylinders |
|--------------------------------|-----------------|
| Final Rank                     | 5               |
| Fastest Section Time (Section) | 0:11.21 (400m)  |
| Top Speed [km/h] (Section)     | 65.8 (400m)     |
| Race State                     | Finished        |

Race 2: FLYING START SYNDICATIONS Maiden Handicap -1200m 15 January 2023 - 12:59

Track Rating: Good 4, Weather: Overcast, Rail Position: +7m

| Section                | Overall                  | 1000m                    | 800m                     | 600m                     | 400m                     | 200m                     |  |  |  |
|------------------------|--------------------------|--------------------------|--------------------------|--------------------------|--------------------------|--------------------------|--|--|--|
| Section Times          | 1:12.97 [5]<br>(0:14.08) | 0:58.89 [1]<br>(0:12.00) | 0:46.89 [3]<br>(0:11.96) | 0:34.93 [3]<br>(0:11.96) | 0:22.97 [5]<br>(0:11.21) | 0:11.76 [5]<br>(0:11.76) |  |  |  |
| Average Speed [km/h]   | 51.3                     | 60.2                     | 60.5                     | 60.4                     | 64.3                     | 61.1                     |  |  |  |
| Top Speed [km/h]       | 60.9                     | 61.9                     | 62.2                     | 61.9                     | 65.8                     | 64.3                     |  |  |  |
| Avg. Dist. to Rail [m] | 7.6                      | 1.2                      | 1.0                      | 0.6                      | 0.3                      | 2.4                      |  |  |  |
| Avg. Stride Freq. [Hz] | 2.3                      | 2.4                      | 2.3                      | 2.3                      | 2.4                      | 2.3                      |  |  |  |
| Avg. Stride Length [m] | 6.3                      | 7.1                      | 7.2                      | 7.3                      | 7.5                      | 7.4                      |  |  |  |