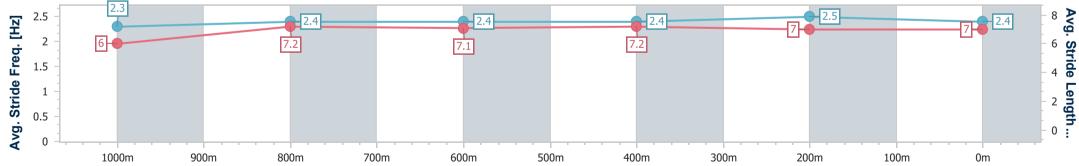

| Section                | Overall                  | 1000m                    | 800m                     | 600m                     | 400m                     | 200m                     |  |  |  |  |
|------------------------|--------------------------|--------------------------|--------------------------|--------------------------|--------------------------|--------------------------|--|--|--|--|
| Section Times          | 1:12.47 [1]<br>(0:14.45) | 0:58.02 [6]<br>(0:11.71) | 0:46.31 [4]<br>(0:11.90) | 0:34.41 [4]<br>(0:11.92) | 0:22.49 [4]<br>(0:11.06) | 0:11.43 [3]<br>(0:11.43) |  |  |  |  |
| Average Speed [km/h]   | 49.8                     | 61.7                     | 61.0                     | 60.8                     | 65.2                     | 62.9                     |  |  |  |  |
| Top Speed [km/h]       | 62.9                     | 63.3                     | 62.7                     | 62.9                     | 66.2                     | 65.2                     |  |  |  |  |
| Avg. Dist. to Rail [m] | 3.6                      | 2.2                      | 1.4                      | 1.1                      | 1.4                      | 2.2                      |  |  |  |  |
| Avg. Stride Freq. [Hz] | 2.2                      | 2.3                      | 2.3                      | 2.3                      | 2.4                      | 2.3                      |  |  |  |  |
| Avg. Stride Length [m] | 6.3                      | 7.4                      | 7.3                      | 7.5                      | 7.7                      | 7.6                      |  |  |  |  |