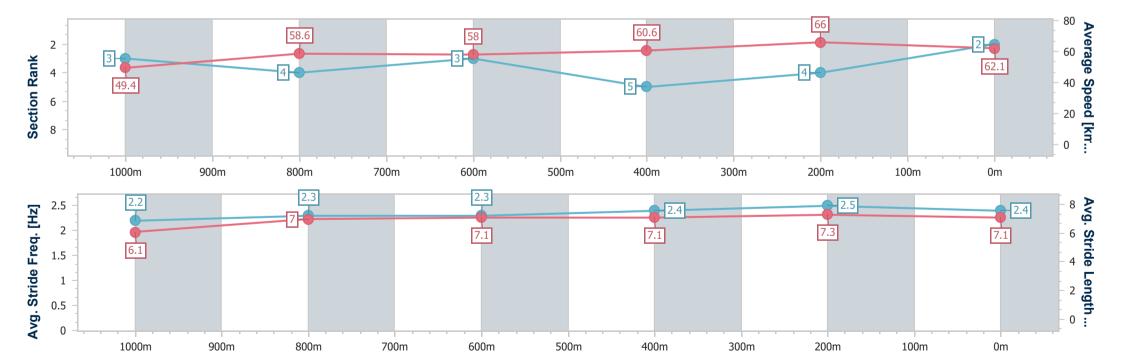

Race 2: PERRY'S SUNSHINE COAST EVENT HIRE QTIS Three-Year-Old BENCHMARK 62 Handicap - 1200m

20 January 2023 - 18:00

Track Rating: Soft 5, Weather: Overcast, Rail Position: +9m

| Section                | Overall                  | 1000m                    | 800m                     | 600m                     | 400m                     | 200m                     |
|------------------------|--------------------------|--------------------------|--------------------------|--------------------------|--------------------------|--------------------------|
| Section Times          | 1:13.97 [2]<br>(0:14.57) | 0:59.40 [3]<br>(0:12.38) | 0:47.02 [4]<br>(0:12.52) | 0:34.50 [3]<br>(0:12.00) | 0:22.50 [5]<br>(0:10.93) | 0:11.57 [4]<br>(0:11.57) |
| Average Speed [km/h]   | 49.4                     | 58.6                     | 58.0                     | 60.6                     | 66.0                     | 62.1                     |
| Top Speed [km/h]       | 60.1                     | 59.9                     | 60.5                     | 63.6                     | 66.6                     | 65.3                     |
| Avg. Dist. to Rail [m] | 2.9                      | 2.5                      | 1.5                      | 1.9                      | 2.5                      | 1.8                      |
| Avg. Stride Freq. [Hz] | 2.2                      | 2.3                      | 2.3                      | 2.4                      | 2.5                      | 2.4                      |
| Avg. Stride Length [m] | 6.1                      | 7.0                      | 7.1                      | 7.1                      | 7.3                      | 7.1                      |