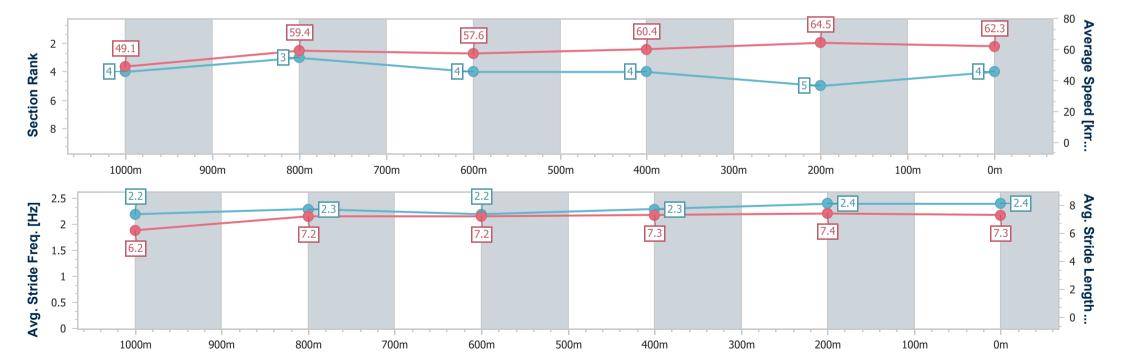

Race 2: PERRY'S SUNSHINE COAST EVENT HIRE QTIS Three-Year-Old BENCHMARK 62 Handicap - 1200m

20 January 2023 - 18:00

Track Rating: Soft 5, Weather: Overcast, Rail Position: +9m

| Section                | Overall                  | 1000m                    | 800m                     | 600m                     | 400m                     | 200m                     |
|------------------------|--------------------------|--------------------------|--------------------------|--------------------------|--------------------------|--------------------------|
|                        |                          |                          |                          |                          |                          |                          |
| Section Times          | 1:14.15 [4]<br>(0:14.67) | 0:59.48 [4]<br>(0:12.19) | 0:47.29 [3]<br>(0:12.62) | 0:34.67 [4]<br>(0:11.95) | 0:22.72 [4]<br>(0:11.15) | 0:11.57 [5]<br>(0:11.57) |
| Average Speed [km/h]   | 49.1                     | 59.4                     | 57.6                     | 60.4                     | 64.5                     | 62.3                     |
| Top Speed [km/h]       | 61.5                     | 61.5                     | 59.3                     | 63.2                     | 65.6                     | 65.4                     |
| Avg. Dist. to Rail [m] | 3.4                      | 2.0                      | 1.6                      | 0.4                      | 1.8                      | 3.2                      |
| Avg. Stride Freq. [Hz] | 2.2                      | 2.3                      | 2.2                      | 2.3                      | 2.4                      | 2.4                      |
| Avg. Stride Length [m] | 6.2                      | 7.2                      | 7.2                      | 7.3                      | 7.4                      | 7.3                      |