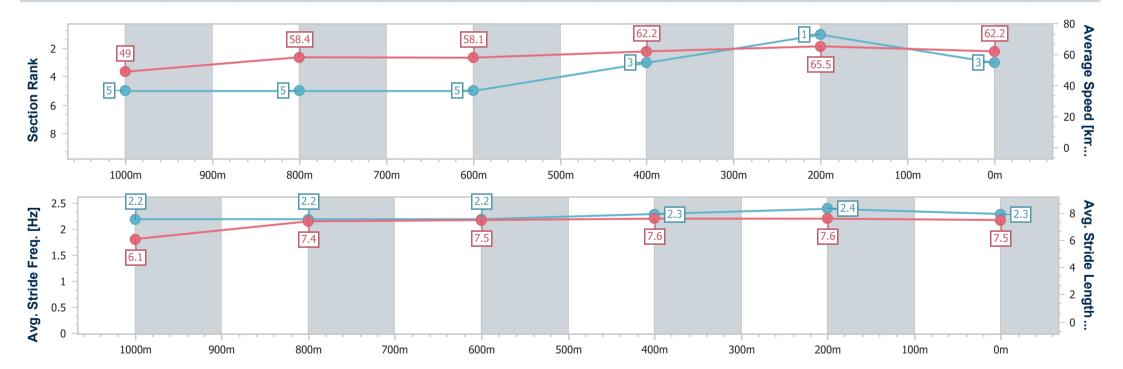

Race 2: PERRY'S SUNSHINE COAST EVENT HIRE QTIS Three-Year-Old BENCHMARK 62 Handicap - 1200m

20 January 2023 - 18:00

Track Rating: Soft 5, Weather: Overcast, Rail Position: +9m

| Section                | Overall                  | 1000m                    | 800m                     | 600m                     | 400m                     | 200m                     |
|------------------------|--------------------------|--------------------------|--------------------------|--------------------------|--------------------------|--------------------------|
| Section Times          | 1:13.98 [3]<br>(0:14.70) | 0:59.28 [5]<br>(0:12.45) | 0:46.83 [5]<br>(0:12.56) | 0:34.27 [5]<br>(0:11.70) | 0:22.57 [3]<br>(0:11.00) | 0:11.57 [1]<br>(0:11.57) |
| Average Speed [km/h]   | 49.0                     | 58.4                     | 58.1                     | 62.2                     | 65.5                     | 62.2                     |
| Top Speed [km/h]       | 59.9                     | 59.9                     | 60.3                     | 64.2                     | 66.4                     | 65.1                     |
| Avg. Dist. to Rail [m] | 4.0                      | 2.9                      | 2.3                      | 1.8                      | 2.7                      | 2.6                      |
| Avg. Stride Freq. [Hz] | 2.2                      | 2.2                      | 2.2                      | 2.3                      | 2.4                      | 2.3                      |
| Avg. Stride Length [m] | 6.1                      | 7.4                      | 7.5                      | 7.6                      | 7.6                      | 7.5                      |