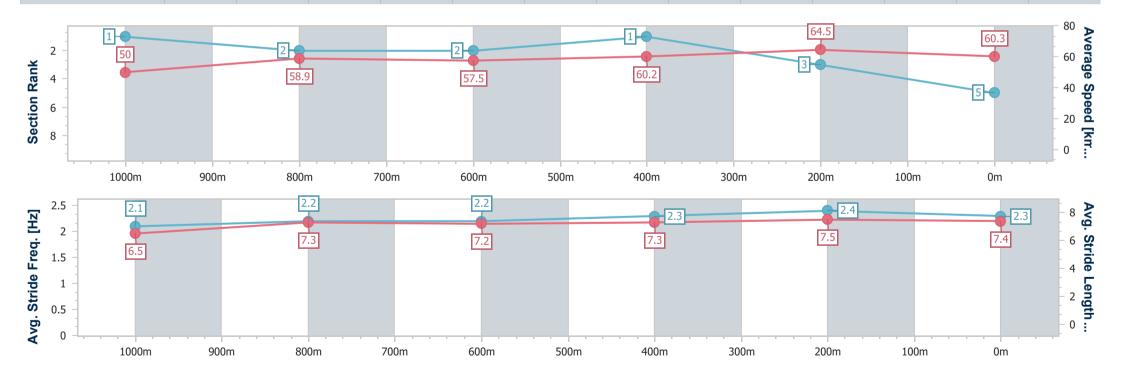

Race 2: PERRY'S SUNSHINE COAST EVENT HIRE QTIS Three-Year-Old BENCHMARK 62 Handicap - 1200m

20 January 2023 - 18:00

Track Rating: Soft 5, Weather: Overcast, Rail Position: +9m

| Section                | Overall                  | 1000m                    | 800m                     | 600m                     | 400m                     | 200m                     |
|------------------------|--------------------------|--------------------------|--------------------------|--------------------------|--------------------------|--------------------------|
| Section Times          | 1:14.46 [5]<br>(0:14.44) | 1:00.02 [1]<br>(0:12.30) | 0:47.72 [2]<br>(0:12.62) | 0:35.10 [2]<br>(0:11.99) | 0:23.11 [1]<br>(0:11.16) | 0:11.95 [3]<br>(0:11.95) |
| Average Speed [km/h]   | 50.0                     | 58.9                     | 57.5                     | 60.2                     | 64.5                     | 60.3                     |
| Top Speed [km/h]       | 60.4                     | 60.3                     | 59.2                     | 63.4                     | 65.7                     | 64.1                     |
| Avg. Dist. to Rail [m] | 4.2                      | 2.2                      | 1.5                      | 0.5                      | 1.6                      | 1.8                      |
| Avg. Stride Freq. [Hz] | 2.1                      | 2.2                      | 2.2                      | 2.3                      | 2.4                      | 2.3                      |
| Avg. Stride Length [m] | 6.5                      | 7.3                      | 7.2                      | 7.3                      | 7.5                      | 7.4                      |