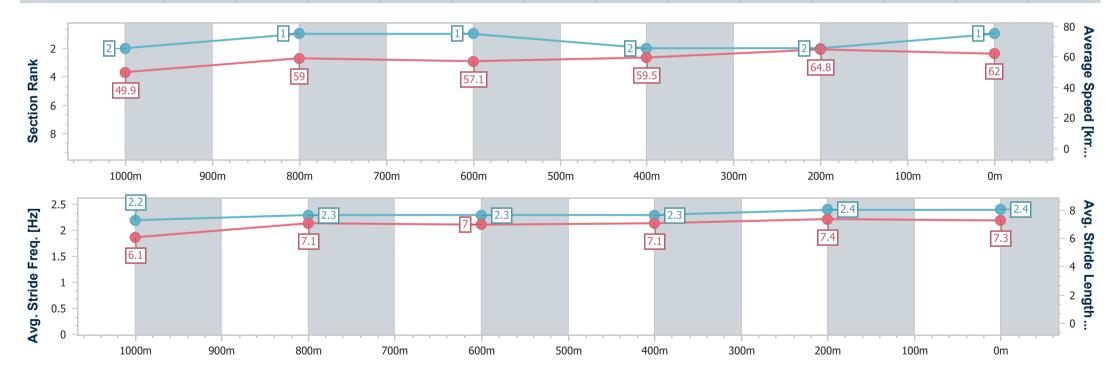

Race 2: PERRY'S SUNSHINE COAST EVENT HIRE QTIS Three-Year-Old BENCHMARK 62 Handicap - 1200m

20 January 2023 - 18:00

Track Rating: Soft 5, Weather: Overcast, Rail Position: +9m

| Section                | Overall                  | 1000m                    | 800m                     | 600m                     | 400m                     | 200m                     |
|------------------------|--------------------------|--------------------------|--------------------------|--------------------------|--------------------------|--------------------------|
| Section Times          | 1:13.89 [1]<br>(0:14.42) | 0:59.47 [2]<br>(0:12.20) | 0:47.27 [1]<br>(0:12.54) | 0:34.73 [1]<br>(0:11.99) | 0:22.74 [2]<br>(0:11.13) | 0:11.61 [2]<br>(0:11.61) |
| Average Speed [km/h]   | 49.9                     | 59.0                     | 57.1                     | 59.5                     | 64.8                     | 62.0                     |
| Top Speed [km/h]       | 61.3                     | 61.1                     | 58.4                     | 63.4                     | 67.4                     | 64.7                     |
| Avg. Dist. to Rail [m] | 1.1                      | 0.4                      | 0.9                      | 1.4                      | 0.9                      | 0.3                      |
| Avg. Stride Freq. [Hz] | 2.2                      | 2.3                      | 2.3                      | 2.3                      | 2.4                      | 2.4                      |
| Avg. Stride Length [m] | 6.1                      | 7.1                      | 7.0                      | 7.1                      | 7.4                      | 7.3                      |