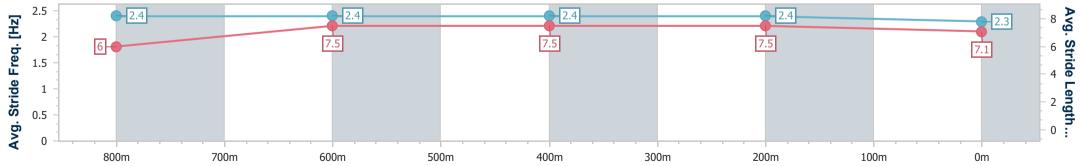

#### Sunshine Coast QLD Professional

Race 5: VILI'S FAMILY BAKERY Maiden Handicap - 1000m 20 January 2023 - 19:32

Track Rating: Soft 5, Weather: Overcast, Rail Position: +9m

| Section                | Overall                  | 800m                     | 600m                     | 400m                     | 200m                     |
|------------------------|--------------------------|--------------------------|--------------------------|--------------------------|--------------------------|
| Section Times          | 0:59.46 [1]<br>(0:13.71) | 0:45.75 [7]<br>(0:11.18) | 0:34.57 [8]<br>(0:11.36) | 0:23.21 [6]<br>(0:11.10) | 0:12.11 [5]<br>(0:12.11) |
| Average Speed [km/h]   | 52.5                     | 65.2                     | 64.0                     | 65.0                     | 59.5                     |
| Top Speed [km/h]       | 65.2                     | 66.1                     | 65.3                     | 66.9                     | 63.0                     |
| Avg. Dist. to Rail [m] | 4.5                      | 3.3                      | 1.9                      | 3.1                      | 4.7                      |
| Avg. Stride Freq. [Hz] | 2.4                      | 2.4                      | 2.4                      | 2.4                      | 2.3                      |
| Avg. Stride Length [m] | 6.0                      | 7.5                      | 7.5                      | 7.5                      | 7.1                      |