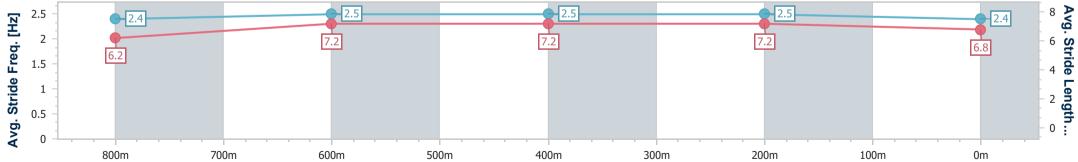

#### Sunshine Coast QLD Professional

Race 5: VILI'S FAMILY BAKERY Maiden Handicap - 1000m 20 January 2023 - 19:32

Track Rating: Soft 5, Weather: Overcast, Rail Position: +9m

| Section                | Overall                  | 800m                     | 600m                     | 400m                     | 200m                     |   |  |  |  |  |
|------------------------|--------------------------|--------------------------|--------------------------|--------------------------|--------------------------|---|--|--|--|--|
| Section Times          | 0:59.66 [3]<br>(0:13.49) | 0:46.17 [2]<br>(0:11.10) | 0:35.07 [2]<br>(0:11.21) | 0:23.86 [2]<br>(0:11.36) | 0:12.50 [3]<br>(0:12.50) |   |  |  |  |  |
| Average Speed [km/h]   | 53.4                     | 65.0                     | 64.1                     | 63.5                     | 57.6                     |   |  |  |  |  |
| Top Speed [km/h]       | 65.3                     | 66.6                     | 65.8                     | 65.1                     | 60.7                     |   |  |  |  |  |
| Avg. Dist. to Rail [m] | 1.2                      | 0.9                      | 0.4                      | 0.6                      | 1.9                      |   |  |  |  |  |
| Avg. Stride Freq. [Hz] | 2.4                      | 2.5                      | 2.5                      | 2.5                      | 2.4                      | · |  |  |  |  |
| Avg. Stride Length [m] | 6.2                      | 7.2                      | 7.2                      | 7.2                      | 6.8                      |   |  |  |  |  |