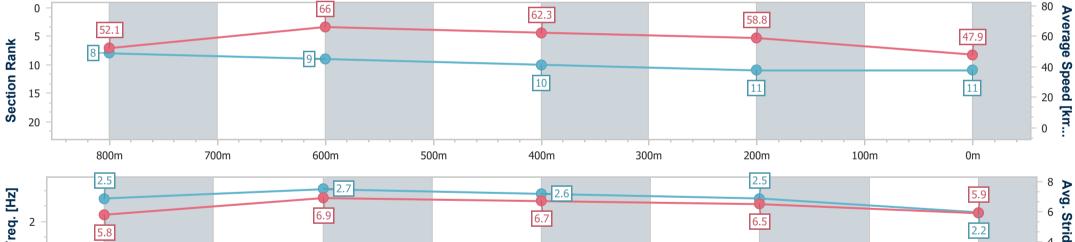

Race 5: VILI'S FAMILY BAKERY Maiden Handicap - 1000m 20 January 2023 - 19:32

Track Rating: Soft 5, Weather: Overcast, Rail Position: +9m

| Section                | Overall                   | 800m                     | 600m                     | 400m                      | 200m                      |
|------------------------|---------------------------|--------------------------|--------------------------|---------------------------|---------------------------|
| Section Times          | 1:03.97 [11]<br>(0:13.84) | 0:50.13 [8]<br>(0:11.09) | 0:39.04 [9]<br>(0:11.75) | 0:27.29 [10]<br>(0:12.24) | 0:15.05 [11]<br>(0:15.05) |
| Average Speed [km/h]   | 52.1                      | 66.0                     | 62.3                     | 58.8                      | 47.9                      |
| Top Speed [km/h]       | 66.6                      | 67.6                     | 64.3                     | 61.2                      | 54.6                      |
| Avg. Dist. to Rail [m] | 7.2                       | 4.3                      | 2.9                      | 3.3                       | 3.7                       |
| Avg. Stride Freq. [Hz] | 2.5                       | 2.7                      | 2.6                      | 2.5                       | 2.2                       |
| Avg. Stride Length [m] | 5.8                       | 6.9                      | 6.7                      | 6.5                       | 5.9                       |