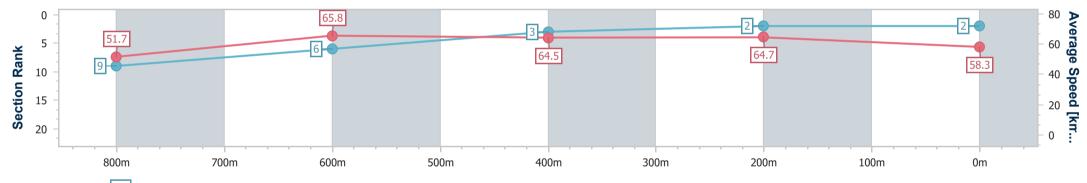

Race 5: VILI'S FAMILY BAKERY Maiden Handicap - 1000m 20 January 2023 - 19:32

Track Rating: Soft 5, Weather: Overcast, Rail Position: +9m

| Section                | Overall                  | 800m                     | 600m                     | 400m                     | 200m                     |
|------------------------|--------------------------|--------------------------|--------------------------|--------------------------|--------------------------|
| Section Times          | 0:59.56 [2]<br>(0:13.93) | 0:45.63 [9]<br>(0:10.98) | 0:34.65 [6]<br>(0:11.18) | 0:23.47 [3]<br>(0:11.12) | 0:12.35 [2]<br>(0:12.35) |
| Average Speed [km/h]   | 51.7                     | 65.8                     | 64.5                     | 64.7                     | 58.3                     |
| Top Speed [km/h]       | 67.0                     | 69.1                     | 65.7                     | 65.7                     | 63.9                     |
| Avg. Dist. to Rail [m] | 4.8                      | 1.5                      | 0.3                      | 1.0                      | 2.0                      |
| Avg. Stride Freq. [Hz] | 2.3                      | 2.5                      | 2.5                      | 2.5                      | 2.4                      |
| Avg. Stride Length [m] | 6.3                      | 7.4                      | 7.3                      | 7.3                      | 6.8                      |