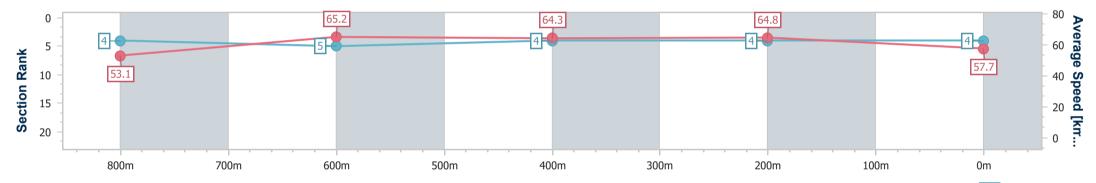

Race 5: VILI'S FAMILY BAKERY Maiden Handicap - 1000m 20 January 2023 - 19:32

Page 6/13

data processed by

Track Rating: Soft 5, Weather: Overcast, Rail Position: +9m

| Section                | Overall                  | 800m                     | 600m                     | 400m                     | 200m                     |
|------------------------|--------------------------|--------------------------|--------------------------|--------------------------|--------------------------|
| Section Times          | 0:59.74 [4]<br>(0:13.58) | 0:46.16 [4]<br>(0:11.23) | 0:34.93 [5]<br>(0:11.34) | 0:23.59 [4]<br>(0:11.10) | 0:12.49 [4]<br>(0:12.49) |
| Average Speed [km/h]   | 53.1                     | 65.2                     | 64.3                     | 64.8                     | 57.7                     |
| Top Speed [km/h]       | 66.3                     | 67.1                     | 65.8                     | 66.2                     | 62.9                     |
| Avg. Dist. to Rail [m] | 3.2                      | 3.9                      | 2.5                      | 2.8                      | 4.0                      |
| Avg. Stride Freq. [Hz] | 2.6                      | 2.7                      | 2.6                      | 2.6                      | 2.5                      |
| Avg. Stride Length [m] | 5.7                      | 6.7                      | 6.8                      | 6.8                      | 6.4                      |