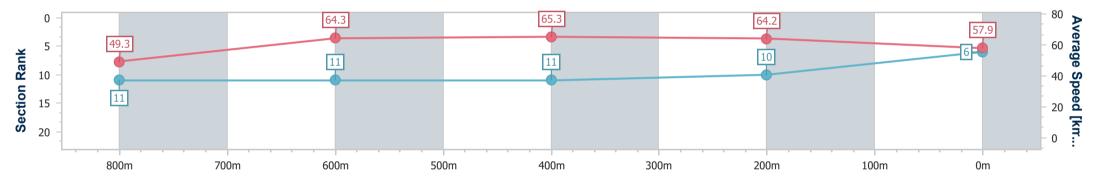

Race 5: VILI'S FAMILY BAKERY Maiden Handicap - 1000m 20 January 2023 - 19:32

Page 8/13

data processed by

Track Rating: Soft 5, Weather: Overcast, Rail Position: +9m

| Section                | Overall                  | 800m                      | 600m                      | 400m                      | 200m                      |  |  |  |  |
|------------------------|--------------------------|---------------------------|---------------------------|---------------------------|---------------------------|--|--|--|--|
| Section Times          | 1:00.70 [6]<br>(0:14.61) | 0:46.09 [11]<br>(0:11.28) | 0:34.81 [11]<br>(0:11.18) | 0:23.63 [11]<br>(0:11.22) | 0:12.41 [10]<br>(0:12.41) |  |  |  |  |
| Average Speed [km/h]   | 49.3                     | 64.3                      | 65.3                      | 64.2                      | 57.9                      |  |  |  |  |
| Top Speed [km/h]       | 63.6                     | 64.7                      | 66.9                      | 66.6                      | 62.1                      |  |  |  |  |
| Avg. Dist. to Rail [m] | 3.5                      | 1.7                       | 2.4                       | 4.3                       | 4.4                       |  |  |  |  |
| Avg. Stride Freq. [Hz] | 2.2                      | 2.5                       | 2.5                       | 2.5                       | 2.4                       |  |  |  |  |
| Avg. Stride Length [m] | 6.0                      | 7.2                       | 7.2                       | 7.1                       | 6.7                       |  |  |  |  |