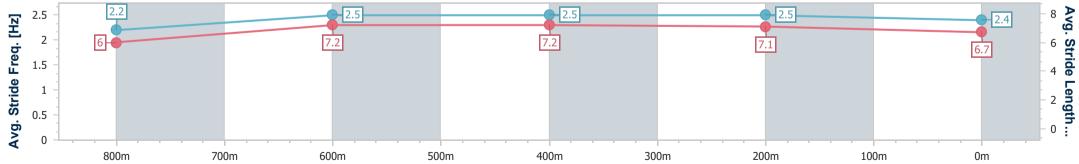

Race 5: VILI'S FAMILY BAKERY Maiden Handicap - 1000m 20 January 2023 - 19:32

Page 8/13

data processed by

Track Rating: Soft 5, Weather: Overcast, Rail Position: +9m

| Section                | Overall                  | 800m                      | 600m                      | 400m                      | 200m                      |  |  |  |  |
|------------------------|--------------------------|---------------------------|---------------------------|---------------------------|---------------------------|--|--|--|--|
| Section Times          | 1:00.70 [6]<br>(0:14.61) | 0:46.09 [11]<br>(0:11.28) | 0:34.81 [11]<br>(0:11.18) | 0:23.63 [11]<br>(0:11.22) | 0:12.41 [10]<br>(0:12.41) |  |  |  |  |
| Average Speed [km/h]   | 49.3                     | 64.3                      | 65.3                      | 64.2                      | 57.9                      |  |  |  |  |
| Top Speed [km/h]       | 63.6                     | 64.7                      | 66.9                      | 66.6                      | 62.1                      |  |  |  |  |
| Avg. Dist. to Rail [m] | 3.5                      | 1.7                       | 2.4                       | 4.3                       | 4.4                       |  |  |  |  |
| Avg. Stride Freq. [Hz] | 2.2                      | 2.5                       | 2.5                       | 2.5                       | 2.4                       |  |  |  |  |
| Avg. Stride Length [m] | 6.0                      | 7.2                       | 7.2                       | 7.1                       | 6.7                       |  |  |  |  |