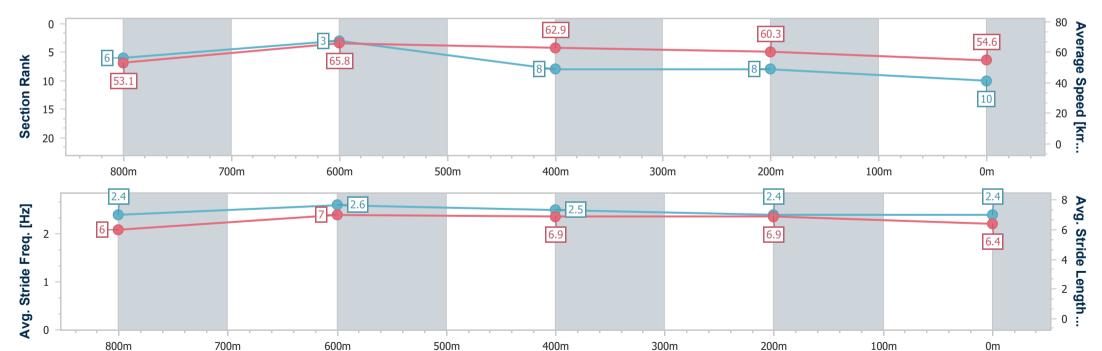

Race 5: VILI'S FAMILY BAKERY Maiden Handicap - 1000m 20 January 2023 - 19:32

Page 12/13

data processed by

Track Rating: Soft 5, Weather: Overcast, Rail Position: +9m

| Section                | Overall                   | 800m                     | 600m                     | 400m                     | 200m                     |
|------------------------|---------------------------|--------------------------|--------------------------|--------------------------|--------------------------|
| Section Times          | 1:01.45 [10]<br>(0:13.57) | 0:47.88 [6]<br>(0:11.13) | 0:36.75 [3]<br>(0:11.62) | 0:25.13 [8]<br>(0:11.94) | 0:13.19 [8]<br>(0:13.19) |
| Average Speed [km/h]   | 53.1                      | 65.8                     | 62.9                     | 60.3                     | 54.6                     |
| Top Speed [km/h]       | 67.4                      | 67.5                     | 64.9                     | 62.1                     | 57.9                     |
| Avg. Dist. to Rail [m] | 6.1                       | 4.3                      | 2.7                      | 2.3                      | 1.4                      |
| Avg. Stride Freq. [Hz] | 2.4                       | 2.6                      | 2.5                      | 2.4                      | 2.4                      |
| Avg. Stride Length [m] | 6.0                       | 7.0                      | 6.9                      | 6.9                      | 6.4                      |