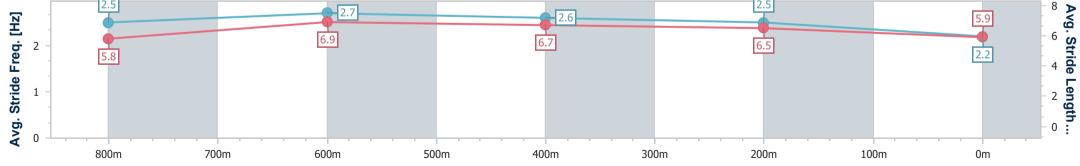

Race 5: VILI'S FAMILY BAKERY Maiden Handicap - 1000m 20 January 2023 - 19:32

Track Rating: Soft 5, Weather: Overcast, Rail Position: +9m

| Section                | Overall                   | 800m                     | 600m                     | 400m                      | 200m                      |
|------------------------|---------------------------|--------------------------|--------------------------|---------------------------|---------------------------|
| Section Times          | 1:03.97 [11]<br>(0:13.84) | 0:50.13 [8]<br>(0:11.09) | 0:39.04 [9]<br>(0:11.75) | 0:27.29 [10]<br>(0:12.24) | 0:15.05 [11]<br>(0:15.05) |
| Average Speed [km/h]   | 52.1                      | 66.0                     | 62.3                     | 58.8                      | 47.9                      |
| Top Speed [km/h]       | 66.6                      | 67.6                     | 64.3                     | 61.2                      | 54.6                      |
| Avg. Dist. to Rail [m] | 7.2                       | 4.3                      | 2.9                      | 3.3                       | 3.7                       |
| Avg. Stride Freq. [Hz] | 2.5                       | 2.7                      | 2.6                      | 2.5                       | 2.2                       |
| Avg. Stride Length [m] | 5.8                       | 6.9                      | 6.7                      | 6.5                       | 5.9                       |