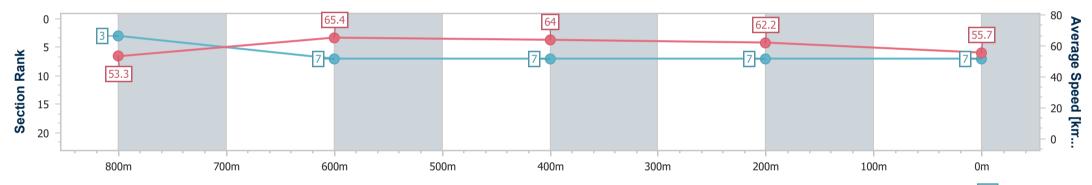

RACING GUEENSLAND

Report Created: Fri 20 January 2023 20:03 GMT+10

[] Ranking at each section and finish

-:--- No data available at this section

| Horse/Jockey Name              | Immediate Response |
|--------------------------------|--------------------|
| Final Rank                     | 7                  |
| Fastest Section Time (Section) | 0:11.26 (800m)     |
| Top Speed [km/h] (Section)     | 67.2 (800m)        |
| Race State                     | Finished           |

Race 5: VILI'S FAMILY BAKERY Maiden Handicap - 1000m 20 January 2023 - 19:32

Track Rating: Soft 5, Weather: Overcast, Rail Position: +9m

| Section                | Overall                  | 800m                     | 600m                     | 400m                     | 200m                     |  |  |  |  |
|------------------------|--------------------------|--------------------------|--------------------------|--------------------------|--------------------------|--|--|--|--|
| Section Times          | 1:00.74 [7]<br>(0:13.51) | 0:47.23 [3]<br>(0:11.26) | 0:35.97 [7]<br>(0:11.47) | 0:24.50 [7]<br>(0:11.57) | 0:12.93 [7]<br>(0:12.93) |  |  |  |  |
| Average Speed [km/h]   | 53.3                     | 65.4                     | 64.0                     | 62.2                     | 55.7                     |  |  |  |  |
| Top Speed [km/h]       | 66.7                     | 67.2                     | 64.7                     | 64.3                     | 60.3                     |  |  |  |  |
| Avg. Dist. to Rail [m] | 7.1                      | 5.4                      | 3.5                      | 2.9                      | 2.3                      |  |  |  |  |
| Avg. Stride Freq. [Hz] | 2.4                      | 2.5                      | 2.5                      | 2.5                      | 2.3                      |  |  |  |  |
| Avg. Stride Length [m] | 6.2                      | 7.1                      | 7.0                      | 7.0                      | 6.7                      |  |  |  |  |

RACING GUEENSLAND

Report Created: Fri 20 January 2023 20:03 GMT+10

[] Ranking at each section and finish

-:--- No data available at this section

NA No data available

Page 9/13

| Horse/Jockey Name              | Our Rocketman  |
|--------------------------------|----------------|
| Final Rank                     | 8              |
| Fastest Section Time (Section) | 0:11.16 (800m) |
| Top Speed [km/h] (Section)     | 68.1 (800m)    |
| Race State                     | Finished       |
|                                |                |