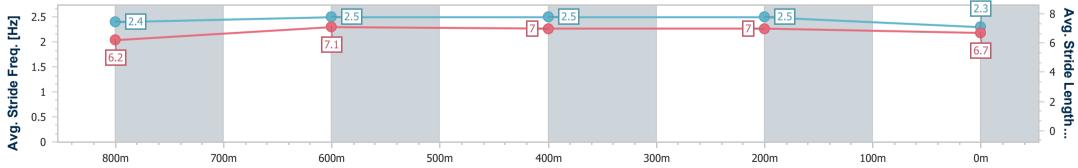

RACING GUEENSLAND

Report Created: Fri 20 January 2023 20:03 GMT+10

[] Ranking at each section and finish

-:--- No data available at this section

| Horse/Jockey Name              | Immediate Response |
|--------------------------------|--------------------|
| Final Rank                     | 7                  |
| Fastest Section Time (Section) | 0:11.26 (800m)     |
| Top Speed [km/h] (Section)     | 67.2 (800m)        |
| Race State                     | Finished           |

Race 5: VILI'S FAMILY BAKERY Maiden Handicap - 1000m 20 January 2023 - 19:32

Track Rating: Soft 5, Weather: Overcast, Rail Position: +9m

| Section                | Overall                  | 800m                     | 600m                     | 400m                     | 200m                     |  |  |  |  |
|------------------------|--------------------------|--------------------------|--------------------------|--------------------------|--------------------------|--|--|--|--|
| Section Times          | 1:00.74 [7]<br>(0:13.51) | 0:47.23 [3]<br>(0:11.26) | 0:35.97 [7]<br>(0:11.47) | 0:24.50 [7]<br>(0:11.57) | 0:12.93 [7]<br>(0:12.93) |  |  |  |  |
| Average Speed [km/h]   | 53.3                     | 65.4                     | 64.0                     | 62.2                     | 55.7                     |  |  |  |  |
| Top Speed [km/h]       | 66.7                     | 67.2                     | 64.7                     | 64.3                     | 60.3                     |  |  |  |  |
| Avg. Dist. to Rail [m] | 7.1                      | 5.4                      | 3.5                      | 2.9                      | 2.3                      |  |  |  |  |
| Avg. Stride Freq. [Hz] | 2.4                      | 2.5                      | 2.5                      | 2.5                      | 2.3                      |  |  |  |  |
| Avg. Stride Length [m] | 6.2                      | 7.1                      | 7.0                      | 7.0                      | 6.7                      |  |  |  |  |

RACING GUEENSLAND

Report Created: Fri 20 January 2023 20:03 GMT+10

[] Ranking at each section and finish

-:--- No data available at this section

NA No data available

Page 9/13

| Horse/Jockey Name              | Our Rocketman  |
|--------------------------------|----------------|
| Final Rank                     | 8              |
| Fastest Section Time (Section) | 0:11.16 (800m) |
| Top Speed [km/h] (Section)     | 68.1 (800m)    |
| Race State                     | Finished       |
|                                |                |