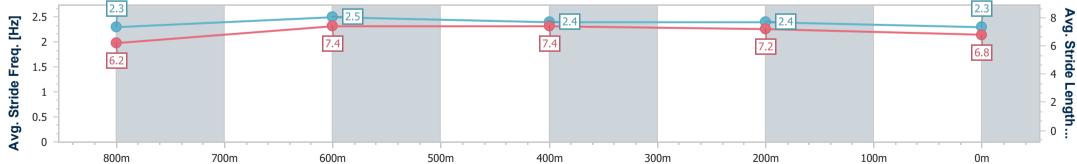

Race 5: VILI'S FAMILY BAKERY Maiden Handicap - 1000m 20 January 2023 - 19:32

Track Rating: Soft 5, Weather: Overcast, Rail Position: +9m

| Section                | Overall                  | 800m                     | 600m                     | 400m                     | 200m                     |
|------------------------|--------------------------|--------------------------|--------------------------|--------------------------|--------------------------|
| Section Times          | 0:59.56 [2]<br>(0:13.93) | 0:45.63 [9]<br>(0:10.98) | 0:34.65 [6]<br>(0:11.18) | 0:23.47 [3]<br>(0:11.12) | 0:12.35 [2]<br>(0:12.35) |
| Average Speed [km/h]   | 51.7                     | 65.8                     | 64.5                     | 64.7                     | 58.3                     |
| Top Speed [km/h]       | 67.0                     | 69.1                     | 65.7                     | 65.7                     | 63.9                     |
| Avg. Dist. to Rail [m] | 4.8                      | 1.5                      | 0.3                      | 1.0                      | 2.0                      |
| Avg. Stride Freq. [Hz] | 2.3                      | 2.5                      | 2.5                      | 2.5                      | 2.4                      |
| Avg. Stride Length [m] | 6.3                      | 7.4                      | 7.3                      | 7.3                      | 6.8                      |