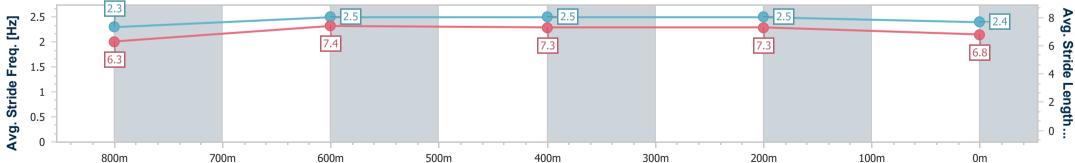

Race 5: VILI'S FAMILY BAKERY Maiden Handicap - 1000m 20 January 2023 - 19:32

Track Rating: Soft 5, Weather: Overcast, Rail Position: +9m

| Section                | Overall                  | 800m                     | 600m                     | 400m                     | 200m                     |
|------------------------|--------------------------|--------------------------|--------------------------|--------------------------|--------------------------|
| Section Times          | 0:59.56 [2]<br>(0:13.93) | 0:45.63 [9]<br>(0:10.98) | 0:34.65 [6]<br>(0:11.18) | 0:23.47 [3]<br>(0:11.12) | 0:12.35 [2]<br>(0:12.35) |
| Average Speed [km/h]   | 51.7                     | 65.8                     | 64.5                     | 64.7                     | 58.3                     |
| Top Speed [km/h]       | 67.0                     | 69.1                     | 65.7                     | 65.7                     | 63.9                     |
| Avg. Dist. to Rail [m] | 4.8                      | 1.5                      | 0.3                      | 1.0                      | 2.0                      |
| Avg. Stride Freq. [Hz] | 2.3                      | 2.5                      | 2.5                      | 2.5                      | 2.4                      |
| Avg. Stride Length [m] | 6.3                      | 7.4                      | 7.3                      | 7.3                      | 6.8                      |