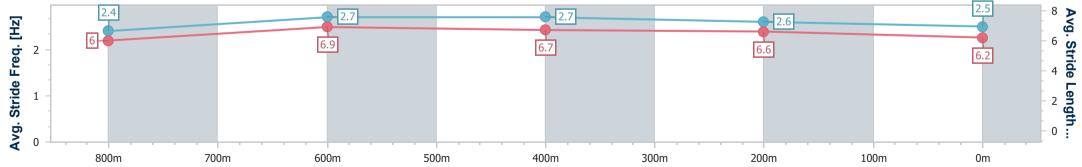

RACING GUEENSLAND

Report Created: Fri 20 January 2023 20:03 GMT+10

[] Ranking at each section and finish

-:--- No data available at this section

NA No data available

Page 9/13

| Horse/Jockey Name              | Our Rocketman  |
|--------------------------------|----------------|
| Final Rank                     | 8              |
| Fastest Section Time (Section) | 0:11.16 (800m) |
| Top Speed [km/h] (Section)     | 68.1 (800m)    |
| Race State                     | Finished       |
|                                |                |

Race 5: VILI'S FAMILY BAKERY Maiden Handicap - 1000m 20 January 2023 - 19:32

Page 10/13

TRIPLESDATA

Track Rating: Soft 5, Weather: Overcast, Rail Position: +9m

data processed by

(1)

| Section                | Overall                  | 800m                     | 600m                     | 400m                     | 200m                     |
|------------------------|--------------------------|--------------------------|--------------------------|--------------------------|--------------------------|
| Section Times          | 1:00.82 [8]<br>(0:13.55) | 0:47.27 [5]<br>(0:11.16) | 0:36.11 [4]<br>(0:11.47) | 0:24.64 [5]<br>(0:11.65) | 0:12.99 [6]<br>(0:12.99) |
| Average Speed [km/h]   | 53.2                     | 66.0                     | 63.9                     | 61.8                     | 55.4                     |
| Top Speed [km/h]       | 67.9                     | 68.1                     | 65.1                     | 64.6                     | 59.3                     |
| Avg. Dist. to Rail [m] | 8.5                      | 5.9                      | 3.2                      | 4.4                      | 3.3                      |
| Avg. Stride Freq. [Hz] | 2.4                      | 2.7                      | 2.7                      | 2.6                      | 2.5                      |
| Avg. Stride Length [m] | 6.0                      | 6.9                      | 6.7                      | 6.6                      | 6.2                      |

RACING GUEENSLAND

Report Created: Fri 20 January 2023 20:03 GMT+10

[] Ranking at each section and finish

-:--- No data available at this section

| Horse/Jockey Name              | Lovezeladys    |
|--------------------------------|----------------|
| Final Rank                     | 9              |
| Fastest Section Time (Section) | 0:11.22 (800m) |
| Top Speed [km/h] (Section)     | 67.0 (Overall) |
| Race State                     | Finished       |
|                                |                |