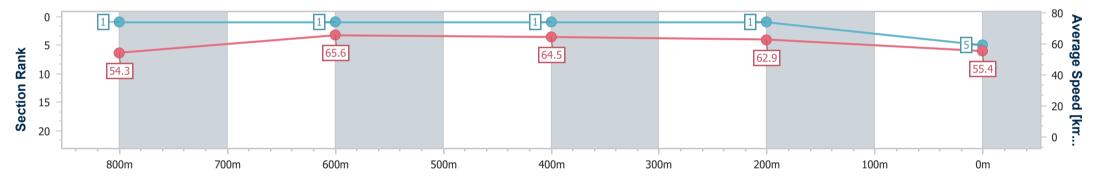

Race 5: VILI'S FAMILY BAKERY Maiden Handicap - 1000m 20 January 2023 - 19:32

Track Rating: Soft 5, Weather: Overcast, Rail Position: +9m

| Section                | Overall                  | 800m                     | 600m                     | 400m                     | 200m                     |
|------------------------|--------------------------|--------------------------|--------------------------|--------------------------|--------------------------|
| Section Times          | 0:59.95 [5]<br>(0:13.27) | 0:46.68 [1]<br>(0:11.04) | 0:35.64 [1]<br>(0:11.22) | 0:24.42 [1]<br>(0:11.42) | 0:13.00 [1]<br>(0:13.00) |
| Average Speed [km/h]   | 54.3                     | 65.6                     | 64.5                     | 62.9                     | 55.4                     |
| Top Speed [km/h]       | 66.2                     | 66.7                     | 65.2                     | 64.8                     | 60.1                     |
| Avg. Dist. to Rail [m] | 3.4                      | 1.7                      | 0.9                      | 0.7                      | 0.8                      |
| Avg. Stride Freq. [Hz] | 2.4                      | 2.4                      | 2.4                      | 2.4                      | 2.3                      |
| Avg. Stride Length [m] | 6.3                      | 7.6                      | 7.5                      | 7.4                      | 6.7                      |