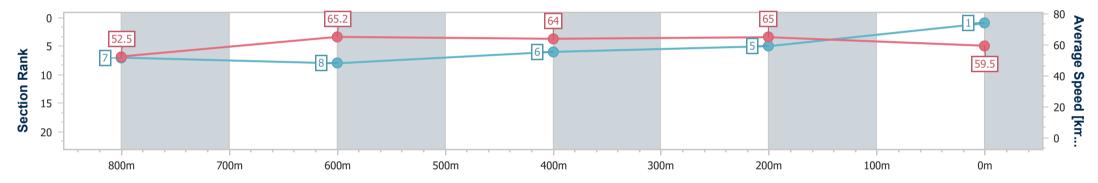

#### Sunshine Coast QLD Professional

Race 5: VILI'S FAMILY BAKERY Maiden Handicap - 1000m 20 January 2023 - 19:32

Track Rating: Soft 5, Weather: Overcast, Rail Position: +9m

| Section                | Overall                  | 800m                     | 600m                     | 400m                     | 200m                     |
|------------------------|--------------------------|--------------------------|--------------------------|--------------------------|--------------------------|
| Section Times          | 0:59.46 [1]<br>(0:13.71) | 0:45.75 [7]<br>(0:11.18) | 0:34.57 [8]<br>(0:11.36) | 0:23.21 [6]<br>(0:11.10) | 0:12.11 [5]<br>(0:12.11) |
| Average Speed [km/h]   | 52.5                     | 65.2                     | 64.0                     | 65.0                     | 59.5                     |
| Top Speed [km/h]       | 65.2                     | 66.1                     | 65.3                     | 66.9                     | 63.0                     |
| Avg. Dist. to Rail [m] | 4.5                      | 3.3                      | 1.9                      | 3.1                      | 4.7                      |
| Avg. Stride Freq. [Hz] | 2.4                      | 2.4                      | 2.4                      | 2.4                      | 2.3                      |
| Avg. Stride Length [m] | 6.0                      | 7.5                      | 7.5                      | 7.5                      | 7.1                      |