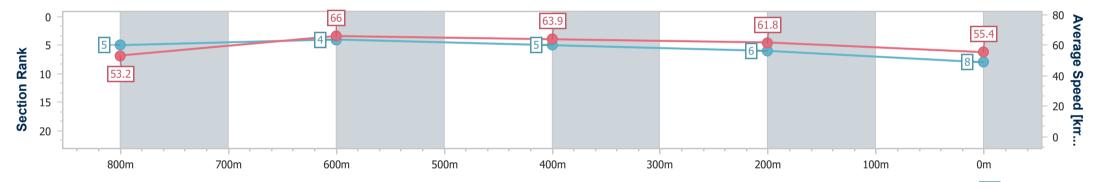

RACING GUEENSLAND

Report Created: Fri 20 January 2023 20:03 GMT+10

[] Ranking at each section and finish

-:--- No data available at this section

NA No data available

Page 9/13

| Horse/Jockey Name              | Our Rocketman  |
|--------------------------------|----------------|
| Final Rank                     | 8              |
| Fastest Section Time (Section) | 0:11.16 (800m) |
| Top Speed [km/h] (Section)     | 68.1 (800m)    |
| Race State                     | Finished       |
|                                |                |

Race 5: VILI'S FAMILY BAKERY Maiden Handicap - 1000m 20 January 2023 - 19:32

Page 10/13

TRIPLESDATA

Track Rating: Soft 5, Weather: Overcast, Rail Position: +9m

data processed by

(1)

| Section                | Overall                  | 800m                     | 600m                     | 400m                     | 200m                     |
|------------------------|--------------------------|--------------------------|--------------------------|--------------------------|--------------------------|
| Section Times          | 1:00.82 [8]<br>(0:13.55) | 0:47.27 [5]<br>(0:11.16) | 0:36.11 [4]<br>(0:11.47) | 0:24.64 [5]<br>(0:11.65) | 0:12.99 [6]<br>(0:12.99) |
| Average Speed [km/h]   | 53.2                     | 66.0                     | 63.9                     | 61.8                     | 55.4                     |
| Top Speed [km/h]       | 67.9                     | 68.1                     | 65.1                     | 64.6                     | 59.3                     |
| Avg. Dist. to Rail [m] | 8.5                      | 5.9                      | 3.2                      | 4.4                      | 3.3                      |
| Avg. Stride Freq. [Hz] | 2.4                      | 2.7                      | 2.7                      | 2.6                      | 2.5                      |
| Avg. Stride Length [m] | 6.0                      | 6.9                      | 6.7                      | 6.6                      | 6.2                      |

RACING GUEENSLAND

Report Created: Fri 20 January 2023 20:03 GMT+10

[] Ranking at each section and finish

-:--- No data available at this section

| Horse/Jockey Name              | Lovezeladys    |
|--------------------------------|----------------|
| Final Rank                     | 9              |
| Fastest Section Time (Section) | 0:11.22 (800m) |
| Top Speed [km/h] (Section)     | 67.0 (Overall) |
| Race State                     | Finished       |
|                                |                |