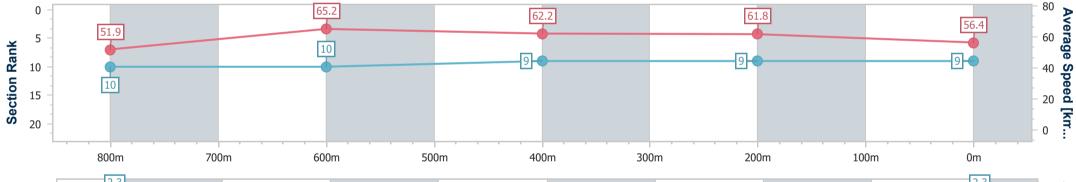

Race 5: VILI'S FAMILY BAKERY Maiden Handicap - 1000m 20 January 2023 - 19:32

Track Rating: Soft 5, Weather: Overcast, Rail Position: +9m

| Section                | Overall                  | 800m                      | 600m                      | 400m                     | 200m                     |
|------------------------|--------------------------|---------------------------|---------------------------|--------------------------|--------------------------|
| Section Times          | 1:01.14 [9]<br>(0:13.88) | 0:47.26 [10]<br>(0:11.22) | 0:36.04 [10]<br>(0:11.63) | 0:24.41 [9]<br>(0:11.66) | 0:12.75 [9]<br>(0:12.75) |
| Average Speed [km/h]   | 51.9                     | 65.2                      | 62.2                      | 61.8                     | 56.4                     |
| Top Speed [km/h]       | 67.0                     | 67.0                      | 63.6                      | 63.8                     | 60.0                     |
| Avg. Dist. to Rail [m] | 8.8                      | 4.0                       | 0.9                       | 0.1                      | 0.2                      |
| Avg. Stride Freq. [Hz] | 2.3                      | 2.5                       | 2.4                       | 2.4                      | 2.3                      |
| Avg. Stride Length [m] | 6.2                      | 7.4                       | 7.4                       | 7.2                      | 6.8                      |