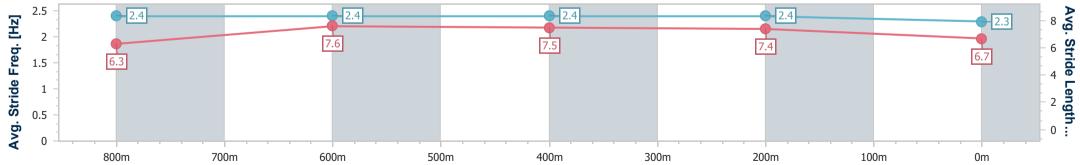

Race 5: VILI'S FAMILY BAKERY Maiden Handicap - 1000m 20 January 2023 - 19:32

Track Rating: Soft 5, Weather: Overcast, Rail Position: +9m

| Section                | Overall                  | 800m                     | 600m                     | 400m                     | 200m                     |
|------------------------|--------------------------|--------------------------|--------------------------|--------------------------|--------------------------|
| Section Times          | 0:59.95 [5]<br>(0:13.27) | 0:46.68 [1]<br>(0:11.04) | 0:35.64 [1]<br>(0:11.22) | 0:24.42 [1]<br>(0:11.42) | 0:13.00 [1]<br>(0:13.00) |
| Average Speed [km/h]   | 54.3                     | 65.6                     | 64.5                     | 62.9                     | 55.4                     |
| Top Speed [km/h]       | 66.2                     | 66.7                     | 65.2                     | 64.8                     | 60.1                     |
| Avg. Dist. to Rail [m] | 3.4                      | 1.7                      | 0.9                      | 0.7                      | 0.8                      |
| Avg. Stride Freq. [Hz] | 2.4                      | 2.4                      | 2.4                      | 2.4                      | 2.3                      |
| Avg. Stride Length [m] | 6.3                      | 7.6                      | 7.5                      | 7.4                      | 6.7                      |