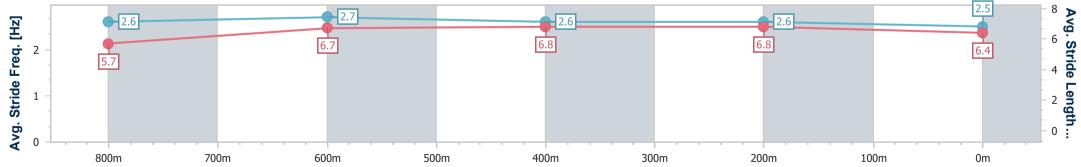

Race 5: VILI'S FAMILY BAKERY Maiden Handicap - 1000m 20 January 2023 - 19:32

Page 6/13

data processed by

Track Rating: Soft 5, Weather: Overcast, Rail Position: +9m

| Section                | Overall                  | 800m                     | 600m                     | 400m                     | 200m                     |
|------------------------|--------------------------|--------------------------|--------------------------|--------------------------|--------------------------|
| Section Times          | 0:59.74 [4]<br>(0:13.58) | 0:46.16 [4]<br>(0:11.23) | 0:34.93 [5]<br>(0:11.34) | 0:23.59 [4]<br>(0:11.10) | 0:12.49 [4]<br>(0:12.49) |
| Average Speed [km/h]   | 53.1                     | 65.2                     | 64.3                     | 64.8                     | 57.7                     |
| Top Speed [km/h]       | 66.3                     | 67.1                     | 65.8                     | 66.2                     | 62.9                     |
| Avg. Dist. to Rail [m] | 3.2                      | 3.9                      | 2.5                      | 2.8                      | 4.0                      |
| Avg. Stride Freq. [Hz] | 2.6                      | 2.7                      | 2.6                      | 2.6                      | 2.5                      |
| Avg. Stride Length [m] | 5.7                      | 6.7                      | 6.8                      | 6.8                      | 6.4                      |