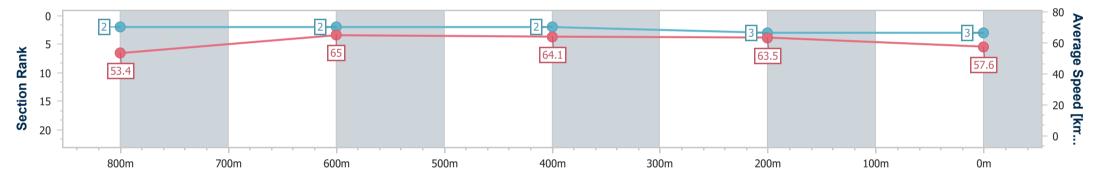

#### Sunshine Coast QLD Professional

Race 5: VILI'S FAMILY BAKERY Maiden Handicap - 1000m 20 January 2023 - 19:32

Track Rating: Soft 5, Weather: Overcast, Rail Position: +9m

| Section                | Overall                  | 800m                     | 600m                     | 400m                     | 200m                     |   |  |  |  |  |
|------------------------|--------------------------|--------------------------|--------------------------|--------------------------|--------------------------|---|--|--|--|--|
| Section Times          | 0:59.66 [3]<br>(0:13.49) | 0:46.17 [2]<br>(0:11.10) | 0:35.07 [2]<br>(0:11.21) | 0:23.86 [2]<br>(0:11.36) | 0:12.50 [3]<br>(0:12.50) |   |  |  |  |  |
| Average Speed [km/h]   | 53.4                     | 65.0                     | 64.1                     | 63.5                     | 57.6                     |   |  |  |  |  |
| Top Speed [km/h]       | 65.3                     | 66.6                     | 65.8                     | 65.1                     | 60.7                     |   |  |  |  |  |
| Avg. Dist. to Rail [m] | 1.2                      | 0.9                      | 0.4                      | 0.6                      | 1.9                      |   |  |  |  |  |
| Avg. Stride Freq. [Hz] | 2.4                      | 2.5                      | 2.5                      | 2.5                      | 2.4                      | · |  |  |  |  |
| Avg. Stride Length [m] | 6.2                      | 7.2                      | 7.2                      | 7.2                      | 6.8                      |   |  |  |  |  |