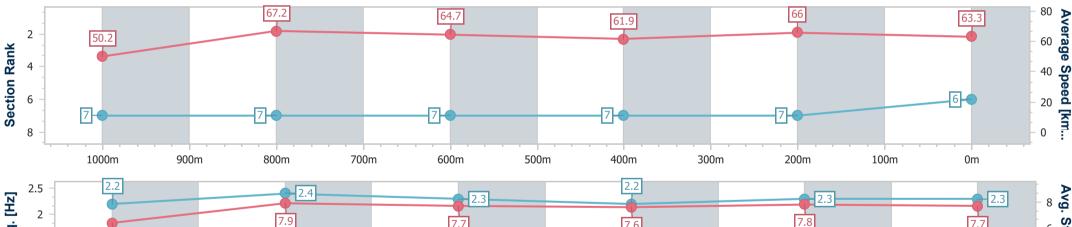

Race 2: SKY RACING QTIS 3YO Fillies BENCHMARK 72 Handicap - 1200m

21 January 2023 - 13:08 B Track Rating: Good 4, Weather: Fine, Rail Position: +2.5m Entire  $\overline{R}$  Course

| Section                | Overall                  | 1000m                    | 800m                     | 600m                     | 400m                     | 200m                     |  |  |  |  |
|------------------------|--------------------------|--------------------------|--------------------------|--------------------------|--------------------------|--------------------------|--|--|--|--|
| Section Times          | 1:10.54 [6]<br>(0:14.34) | 0:56.20 [7]<br>(0:10.73) | 0:45.47 [7]<br>(0:11.28) | 0:34.19 [7]<br>(0:11.88) | 0:22.31 [7]<br>(0:10.95) | 0:11.36 [7]<br>(0:11.36) |  |  |  |  |
| Average Speed [km/h]   | 50.2                     | 67.2                     | 64.7                     | 61.9                     | 66.0                     | 63.3                     |  |  |  |  |
| Top Speed [km/h]       | 66.6                     | 68.4                     | 65.7                     | 64.0                     | 67.7                     | 66.1                     |  |  |  |  |
| Avg. Dist. to Rail [m] | 1.0                      | 0.5                      | 3.2                      | 3.8                      | 2.8                      | 7.5                      |  |  |  |  |
| Avg. Stride Freq. [Hz] | 2.2                      | 2.4                      | 2.3                      | 2.2                      | 2.3                      | 2.3                      |  |  |  |  |
| Avg. Stride Length [m] | 6.4                      | 7.9                      | 7.7                      | 7.6                      | 7.8                      | 7.7                      |  |  |  |  |