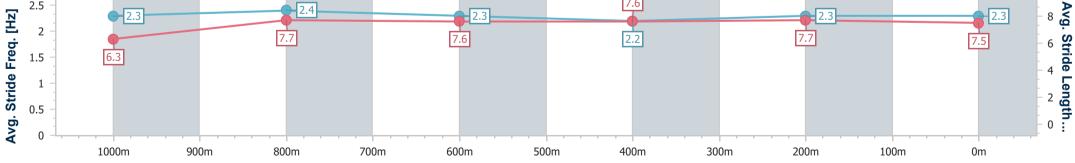

Race 2: SKY RACING QTIS 3YO Fillies BENCHMARK 72 Handicap - 1200m

21 January 2023 - 13:08 B Track Rating: Good 4, Weather: Fine, Rail Position: +2.5m Entire  $\overline{R}$  Course

| Section                | Overall                  | 1000m                    | 800m                     | 600m                     | 400m                     | 200m                     |  |  |  |  |
|------------------------|--------------------------|--------------------------|--------------------------|--------------------------|--------------------------|--------------------------|--|--|--|--|
| Section Times          | 1:10.54 [6]<br>(0:14.34) | 0:56.20 [7]<br>(0:10.73) | 0:45.47 [7]<br>(0:11.28) | 0:34.19 [7]<br>(0:11.88) | 0:22.31 [7]<br>(0:10.95) | 0:11.36 [7]<br>(0:11.36) |  |  |  |  |
| Average Speed [km/h]   | 50.2                     | 67.2                     | 64.7                     | 61.9                     | 66.0                     | 63.3                     |  |  |  |  |
| Top Speed [km/h]       | 66.6                     | 68.4                     | 65.7                     | 64.0                     | 67.7                     | 66.1                     |  |  |  |  |
| Avg. Dist. to Rail [m] | 1.0                      | 0.5                      | 3.2                      | 3.8                      | 2.8                      | 7.5                      |  |  |  |  |
| Avg. Stride Freq. [Hz] | 2.2                      | 2.4                      | 2.3                      | 2.2                      | 2.3                      | 2.3                      |  |  |  |  |
| Avg. Stride Length [m] | 6.4                      | 7.9                      | 7.7                      | 7.6                      | 7.8                      | 7.7                      |  |  |  |  |