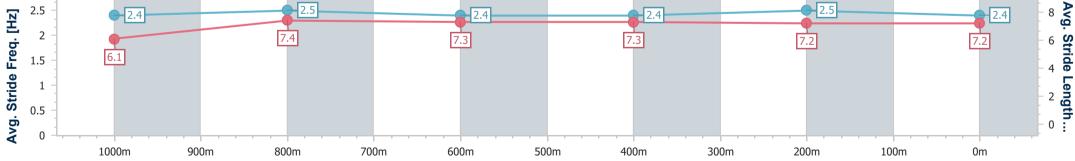

Race 2: SKY RACING QTIS 3YO Fillies BENCHMARK 72 Handicap - 1200m 21 January 2023 - 13:08

Track Rating: Good 4, Weather: Fine, Rail Position: +2.5m Entire <sup>R</sup> Course

| Section                | Overall                  | 1000m                    | 800m                     | 600m                     | 400m                     | 200m                     |  |  |  |  |
|------------------------|--------------------------|--------------------------|--------------------------|--------------------------|--------------------------|--------------------------|--|--|--|--|
| Section Times          | 1:10.25 [2]<br>(0:13.70) | 0:56.55 [3]<br>(0:10.68) | 0:45.87 [2]<br>(0:11.48) | 0:34.39 [2]<br>(0:11.60) | 0:22.79 [1]<br>(0:11.05) | 0:11.74 [1]<br>(0:11.74) |  |  |  |  |
| Average Speed [km/h]   | 52.6                     | 67.6                     | 63.3                     | 62.2                     | 64.9                     | 61.4                     |  |  |  |  |
| Top Speed [km/h]       | 68.4                     | 68.8                     | 65.3                     | 64.0                     | 68.4                     | 65.3                     |  |  |  |  |
| Avg. Dist. to Rail [m] | 2.4                      | 1.0                      | 2.2                      | 1.0                      | 1.1                      | 0.6                      |  |  |  |  |
| Avg. Stride Freq. [Hz] | 2.4                      | 2.5                      | 2.4                      | 2.4                      | 2.5                      | 2.4                      |  |  |  |  |
| Avg. Stride Length [m] | 6.1                      | 7.4                      | 7.3                      | 7.3                      | 7.2                      | 7.2                      |  |  |  |  |