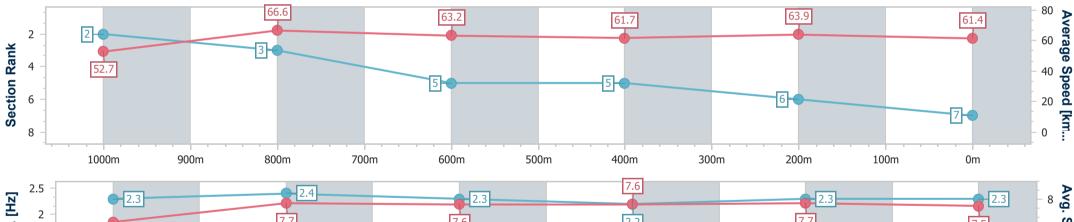

| Section                | Overall                  | 1000m                    | 800m                     | 600m                     | 400m                     | 200m                     |  |  |  |  |
|------------------------|--------------------------|--------------------------|--------------------------|--------------------------|--------------------------|--------------------------|--|--|--|--|
| Section Times          | 1:10.79 [7]<br>(0:13.70) | 0:57.09 [2]<br>(0:10.84) | 0:46.25 [3]<br>(0:11.53) | 0:34.72 [5]<br>(0:11.72) | 0:23.00 [5]<br>(0:11.27) | 0:11.73 [6]<br>(0:11.73) |  |  |  |  |
| Average Speed [km/h]   | 52.7                     | 66.6                     | 63.2                     | 61.7                     | 63.9                     | 61.4                     |  |  |  |  |
| Top Speed [km/h]       | 67.6                     | 68.0                     | 64.3                     | 63.0                     | 65.5                     | 64.8                     |  |  |  |  |
| Avg. Dist. to Rail [m] | 4.4                      | 1.5                      | 2.5                      | 0.9                      | 1.5                      | 5.7                      |  |  |  |  |
| Avg. Stride Freq. [Hz] | 2.3                      | 2.4                      | 2.3                      | 2.2                      | 2.3                      | 2.3                      |  |  |  |  |
| Avg. Stride Length [m] | 6.3                      | 7.7                      | 7.6                      | 7.6                      | 7.7                      | 7.5                      |  |  |  |  |