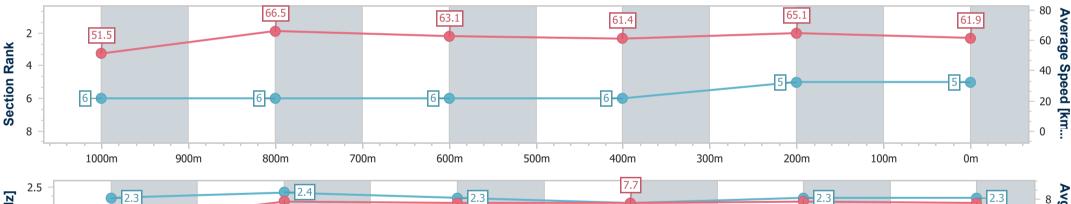

| Section                | Overall                  | 1000m                    | 800m                     | 600m                     | 400m                     | 200m                     |  |  |  |  |
|------------------------|--------------------------|--------------------------|--------------------------|--------------------------|--------------------------|--------------------------|--|--|--|--|
| Section Times          | 1:10.47 [5]<br>(0:13.98) | 0:56.49 [6]<br>(0:10.87) | 0:45.62 [6]<br>(0:11.42) | 0:34.20 [6]<br>(0:11.59) | 0:22.61 [6]<br>(0:11.00) | 0:11.61 [5]<br>(0:11.61) |  |  |  |  |
| Average Speed [km/h]   | 51.5                     | 66.5                     | 63.1                     | 61.4                     | 65.1                     | 61.9                     |  |  |  |  |
| Top Speed [km/h]       | 68.4                     | 68.4                     | 65.4                     | 62.3                     | 66.7                     | 65.2                     |  |  |  |  |
| Avg. Dist. to Rail [m] | 2.1                      | 0.9                      | 0.4                      | 1.9                      | 1.7                      | 2.5                      |  |  |  |  |
| Avg. Stride Freq. [Hz] | 2.3                      | 2.4                      | 2.3                      | 2.2                      | 2.3                      | 2.3                      |  |  |  |  |
| Avg. Stride Length [m] | 6.2                      | 7.8                      | 7.7                      | 7.7                      | 7.8                      | 7.7                      |  |  |  |  |