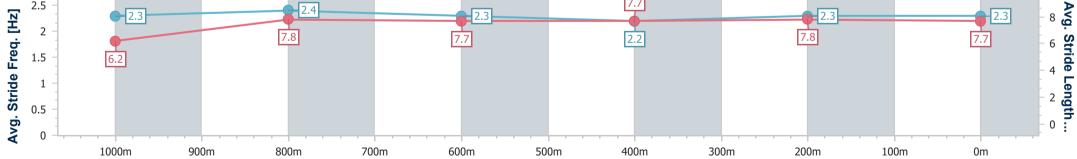

| Section                | Overall                  | 1000m                    | 800m                     | 600m                     | 400m                     | 200m                     |  |  |  |  |
|------------------------|--------------------------|--------------------------|--------------------------|--------------------------|--------------------------|--------------------------|--|--|--|--|
| Section Times          | 1:10.47 [5]<br>(0:13.98) | 0:56.49 [6]<br>(0:10.87) | 0:45.62 [6]<br>(0:11.42) | 0:34.20 [6]<br>(0:11.59) | 0:22.61 [6]<br>(0:11.00) | 0:11.61 [5]<br>(0:11.61) |  |  |  |  |
| Average Speed [km/h]   | 51.5                     | 66.5                     | 63.1                     | 61.4                     | 65.1                     | 61.9                     |  |  |  |  |
| Top Speed [km/h]       | 68.4                     | 68.4                     | 65.4                     | 62.3                     | 66.7                     | 65.2                     |  |  |  |  |
| Avg. Dist. to Rail [m] | 2.1                      | 0.9                      | 0.4                      | 1.9                      | 1.7                      | 2.5                      |  |  |  |  |
| Avg. Stride Freq. [Hz] | 2.3                      | 2.4                      | 2.3                      | 2.2                      | 2.3                      | 2.3                      |  |  |  |  |
| Avg. Stride Length [m] | 6.2                      | 7.8                      | 7.7                      | 7.7                      | 7.8                      | 7.7                      |  |  |  |  |