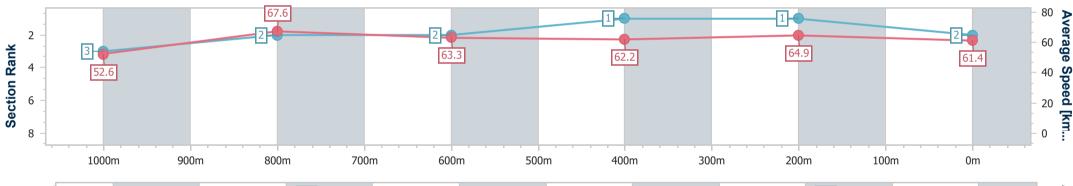

Race 2: SKY RACING QTIS 3YO Fillies BENCHMARK 72 Handicap - 1200m 21 January 2023 - 13:08

Track Rating: Good 4, Weather: Fine, Rail Position: +2.5m Entire <sup>R</sup> Course

| Section                | Overall                  | 1000m                    | 800m                     | 600m                     | 400m                     | 200m                     |  |  |  |  |
|------------------------|--------------------------|--------------------------|--------------------------|--------------------------|--------------------------|--------------------------|--|--|--|--|
| Section Times          | 1:10.25 [2]<br>(0:13.70) | 0:56.55 [3]<br>(0:10.68) | 0:45.87 [2]<br>(0:11.48) | 0:34.39 [2]<br>(0:11.60) | 0:22.79 [1]<br>(0:11.05) | 0:11.74 [1]<br>(0:11.74) |  |  |  |  |
| Average Speed [km/h]   | 52.6                     | 67.6                     | 63.3                     | 62.2                     | 64.9                     | 61.4                     |  |  |  |  |
| Top Speed [km/h]       | 68.4                     | 68.8                     | 65.3                     | 64.0                     | 68.4                     | 65.3                     |  |  |  |  |
| Avg. Dist. to Rail [m] | 2.4                      | 1.0                      | 2.2                      | 1.0                      | 1.1                      | 0.6                      |  |  |  |  |
| Avg. Stride Freq. [Hz] | 2.4                      | 2.5                      | 2.4                      | 2.4                      | 2.5                      | 2.4                      |  |  |  |  |
| Avg. Stride Length [m] | 6.1                      | 7.4                      | 7.3                      | 7.3                      | 7.2                      | 7.2                      |  |  |  |  |