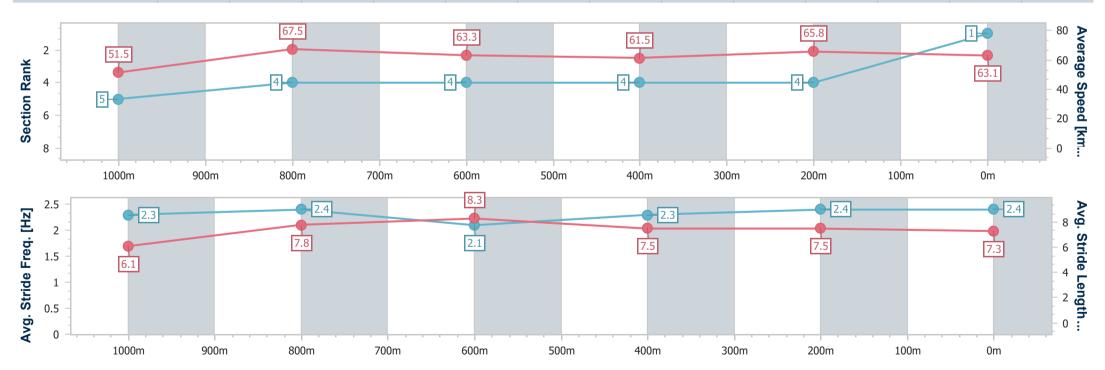

Race 2: SKY RACING QTIS 3YO Fillies BENCHMARK 72 Handicap - 1200m

Page 2/8

TRIPLESDATA

21 January 2023 - 13:08 Track Rating: Good 4, Weather: Fine, Rail Position: +2.5m Entire Course

data processed by

| Section                | Overall                  | 1000m                    | 800m                     | 600m                     | 400m                     | 200m                     |  |  |  |  |
|------------------------|--------------------------|--------------------------|--------------------------|--------------------------|--------------------------|--------------------------|--|--|--|--|
| Section Times          | 1:10.15 [1]<br>(0:14.00) | 0:56.15 [5]<br>(0:10.68) | 0:45.47 [4]<br>(0:11.45) | 0:34.02 [4]<br>(0:11.69) | 0:22.33 [4]<br>(0:10.94) | 0:11.39 [4]<br>(0:11.39) |  |  |  |  |
| Average Speed [km/h]   | 51.5                     | 67.5                     | 63.3                     | 61.5                     | 65.8                     | 63.1                     |  |  |  |  |
| Top Speed [km/h]       | 67.8                     | 70.2                     | 64.9                     | 62.7                     | 67.4                     | 66.4                     |  |  |  |  |
| Avg. Dist. to Rail [m] | 3.3                      | 1.0                      | 1.3                      | 0.7                      | 0.9                      | 2.8                      |  |  |  |  |
| Avg. Stride Freq. [Hz] | 2.3                      | 2.4                      | 2.1                      | 2.3                      | 2.4                      | 2.4                      |  |  |  |  |
| Avg. Stride Length [m] | 6.1                      | 7.8                      | 8.3                      | 7.5                      | 7.5                      | 7.3                      |  |  |  |  |