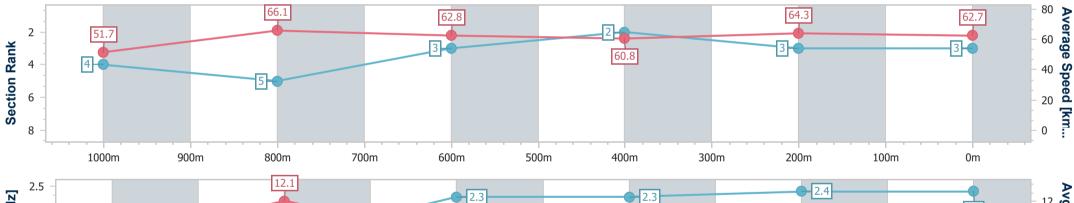

Race 2: SKY RACING QTIS 3YO Fillies BENCHMARK 72 Handicap - 1200m 21 January 2023 - 13:08

Track Rating: Good 4, Weather: Fine, Rail Position: +2.5m Entire Course

| Section                | Overall                  | 1000m                    | 800m                     | 600m                     | 400m                     | 200m                     |
|------------------------|--------------------------|--------------------------|--------------------------|--------------------------|--------------------------|--------------------------|
| Section Times          | 1:10.26 [3]<br>(0:13.91) | 0:56.35 [4]<br>(0:10.89) | 0:45.46 [5]<br>(0:11.33) | 0:34.13 [3]<br>(0:11.53) | 0:22.60 [2]<br>(0:11.10) | 0:11.50 [3]<br>(0:11.50) |
| Average Speed [km/h]   | 51.7                     | 66.1                     | 62.8                     | 60.8                     | 64.3                     | 62.7                     |
| Top Speed [km/h]       | 67.3                     | 68.3                     | 64.9                     | 62.0                     | 65.6                     | 64.0                     |
| Avg. Dist. to Rail [m] | 1.3                      | 0.3                      | 2.4                      | 4.3                      | 2.9                      | 0.3                      |
| Avg. Stride Freq. [Hz] | 2.0                      | 1.5                      | 2.3                      | 2.3                      | 2.4                      | 2.4                      |
| Avg. Stride Length [m] | 7.4                      | 12.1                     | 7.7                      | 7.5                      | 7.5                      | 7.3                      |