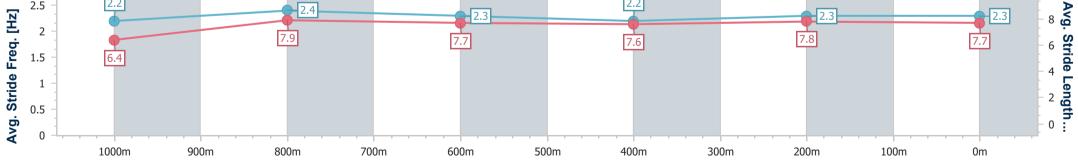

Race 2: SKY RACING QTIS 3YO Fillies BENCHMARK 72 Handicap - 1200m 21 January 2023 - 13:08

Track Rating: Good 4, Weather: Fine, Rail Position: +2.5m Entire <sup>R</sup> Course

| Section                | Overall                  | 1000m                    | 800m                     | 600m                     | 400m                     | 200m                     |  |  |  |  |
|------------------------|--------------------------|--------------------------|--------------------------|--------------------------|--------------------------|--------------------------|--|--|--|--|
| Section Times          | 1:10.25 [2]<br>(0:13.70) | 0:56.55 [3]<br>(0:10.68) | 0:45.87 [2]<br>(0:11.48) | 0:34.39 [2]<br>(0:11.60) | 0:22.79 [1]<br>(0:11.05) | 0:11.74 [1]<br>(0:11.74) |  |  |  |  |
| Average Speed [km/h]   | 52.6                     | 67.6                     | 63.3                     | 62.2                     | 64.9                     | 61.4                     |  |  |  |  |
| Top Speed [km/h]       | 68.4                     | 68.8                     | 65.3                     | 64.0                     | 68.4                     | 65.3                     |  |  |  |  |
| Avg. Dist. to Rail [m] | 2.4                      | 1.0                      | 2.2                      | 1.0                      | 1.1                      | 0.6                      |  |  |  |  |
| Avg. Stride Freq. [Hz] | 2.4                      | 2.5                      | 2.4                      | 2.4                      | 2.5                      | 2.4                      |  |  |  |  |
| Avg. Stride Length [m] | 6.1                      | 7.4                      | 7.3                      | 7.3                      | 7.2                      | 7.2                      |  |  |  |  |