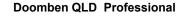

Race 2: SKY RACING QTIS 3YO Fillies BENCHMARK 72 Handicap - 1200m 21 January 2023 - 13:08

Track Rating: Good 4, Weather: Fine, Rail Position: +2.5m Entire <sup>R</sup> Course

| Section                | Overall                  | 1000m                    | 800m                     | 600m                     | 400m                     | 200m                     |  |  |  |  |
|------------------------|--------------------------|--------------------------|--------------------------|--------------------------|--------------------------|--------------------------|--|--|--|--|
| Section Times          | 1:10.25 [2]<br>(0:13.70) | 0:56.55 [3]<br>(0:10.68) | 0:45.87 [2]<br>(0:11.48) | 0:34.39 [2]<br>(0:11.60) | 0:22.79 [1]<br>(0:11.05) | 0:11.74 [1]<br>(0:11.74) |  |  |  |  |
| Average Speed [km/h]   | 52.6                     | 67.6                     | 63.3                     | 62.2                     | 64.9                     | 61.4                     |  |  |  |  |
| Top Speed [km/h]       | 68.4                     | 68.8                     | 65.3                     | 64.0                     | 68.4                     | 65.3                     |  |  |  |  |
| Avg. Dist. to Rail [m] | 2.4                      | 1.0                      | 2.2                      | 1.0                      | 1.1                      | 0.6                      |  |  |  |  |
| Avg. Stride Freq. [Hz] | 2.4                      | 2.5                      | 2.4                      | 2.4                      | 2.5                      | 2.4                      |  |  |  |  |
| Avg. Stride Length [m] | 6.1                      | 7.4                      | 7.3                      | 7.3                      | 7.2                      | 7.2                      |  |  |  |  |