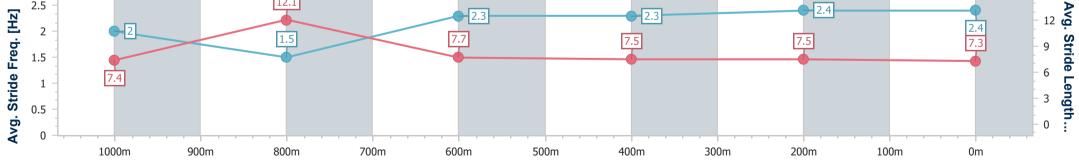

Race 2: SKY RACING QTIS 3YO Fillies BENCHMARK 72 Handicap - 1200m 21 January 2023 - 13:08

Track Rating: Good 4, Weather: Fine, Rail Position: +2.5m Entire Course

| Section                | Overall                  | 1000m                    | 800m                     | 600m                     | 400m                     | 200m                     |
|------------------------|--------------------------|--------------------------|--------------------------|--------------------------|--------------------------|--------------------------|
| Section Times          | 1:10.26 [3]<br>(0:13.91) | 0:56.35 [4]<br>(0:10.89) | 0:45.46 [5]<br>(0:11.33) | 0:34.13 [3]<br>(0:11.53) | 0:22.60 [2]<br>(0:11.10) | 0:11.50 [3]<br>(0:11.50) |
| Average Speed [km/h]   | 51.7                     | 66.1                     | 62.8                     | 60.8                     | 64.3                     | 62.7                     |
| Top Speed [km/h]       | 67.3                     | 68.3                     | 64.9                     | 62.0                     | 65.6                     | 64.0                     |
| Avg. Dist. to Rail [m] | 1.3                      | 0.3                      | 2.4                      | 4.3                      | 2.9                      | 0.3                      |
| Avg. Stride Freq. [Hz] | 2.0                      | 1.5                      | 2.3                      | 2.3                      | 2.4                      | 2.4                      |
| Avg. Stride Length [m] | 7.4                      | 12.1                     | 7.7                      | 7.5                      | 7.5                      | 7.3                      |