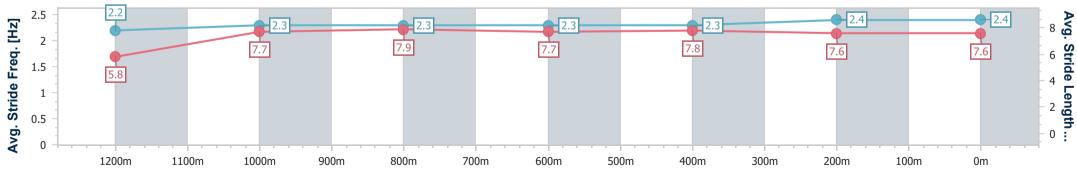

Race 7: XXXX DRY BENCHMARK 72 Handicap - 1350m

21 January 2023 - 15:52

Track Rating: Good 3, Weather: Fine, Rail Position: 2.5m Entire

BRISBANE RACING CLUB

| Section        | on        | Overall                  | 1200m                     | 1000m                     | 800m                      | 600m                     | 400m                     | 200m                     |
|----------------|-----------|--------------------------|---------------------------|---------------------------|---------------------------|--------------------------|--------------------------|--------------------------|
| Section T      | Times     | 1:18.87 [2]<br>(0:11.44) | 1:07.43 [10]<br>(0:11.19) | 0:56.24 [10]<br>(0:11.24) | 0:45.00 [10]<br>(0:11.49) | 0:33.51 [9]<br>(0:11.27) | 0:22.24 [8]<br>(0:10.84) | 0:11.40 [4]<br>(0:11.40) |
| Average Spec   | ed [km/h] | 47.3                     | 64.3                      | 64.2                      | 62.7                      | 63.7                     | 66.3                     | 63.3                     |
| Top Speed      | [km/h]    | 65.0                     | 65.9                      | 66.0                      | 64.4                      | 64.8                     | 67.7                     | 64.8                     |
| Avg. Dist. to  | Rail [m]  | 8.3                      | 0.7                       | 0.6                       | 0.2                       | 0.5                      | 0.4                      | 0.9                      |
| Avg. Stride F  | req. [Hz] | 2.2                      | 2.3                       | 2.3                       | 2.3                       | 2.3                      | 2.4                      | 2.4                      |
| Avg. Stride Le | ength [m] | 6.0                      | 7.7                       | 7.7                       | 7.6                       | 7.7                      | 7.7                      | 7.5                      |