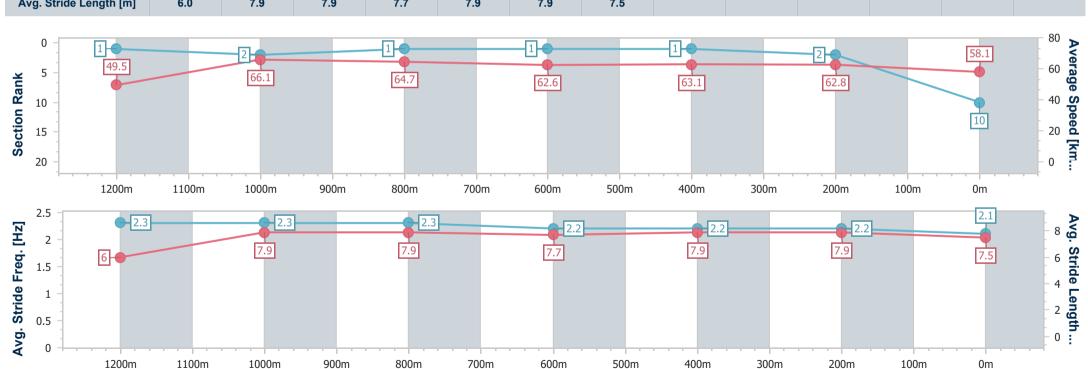

#### Doomben QLD Professional

Race 7: XXXX DRY BENCHMARK 72 Handicap - 1350m

RACING CLUB

21 January 2023 - 15:52

Track Rating: Good 3, Weather: Fine, Rail Position: 2.5m Entire

course

| Section                | Overall                   | 1200m                    | 1000m                    | 800m                     | 600m                     | 400m                     | 200m                     |
|------------------------|---------------------------|--------------------------|--------------------------|--------------------------|--------------------------|--------------------------|--------------------------|
| Section Times          | 1:19.70 [10]<br>(0:10.92) | 1:08.78 [1]<br>(0:10.92) | 0:57.86 [2]<br>(0:11.13) | 0:46.73 [1]<br>(0:11.51) | 0:35.22 [1]<br>(0:11.39) | 0:23.83 [1]<br>(0:11.44) | 0:12.39 [2]<br>(0:12.39) |
| Average Speed [km/h]   | 49.5                      | 66.1                     | 64.7                     | 62.6                     | 63.1                     | 62.8                     | 58.1                     |
| Top Speed [km/h]       | 65.5                      | 66.4                     | 66.1                     | 64.2                     | 64.0                     | 64.2                     | 61.0                     |
| Avg. Dist. to Rail [m] | 3.0                       | 0.2                      | 0.2                      | 0.4                      | 0.5                      | 0.5                      | 0.1                      |
| Avg. Stride Freq. [Hz] | 2.3                       | 2.3                      | 2.3                      | 2.2                      | 2.2                      | 2.2                      | 2.1                      |
| Avg. Stride Length [m] | 6.0                       | 7.9                      | 7.9                      | 7.7                      | 7.9                      | 7.9                      | 7.5                      |