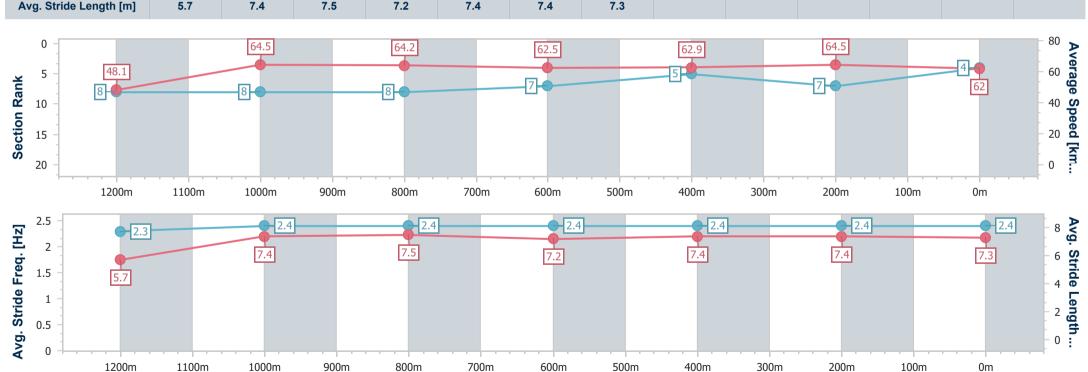

Race 7: XXXX DRY BENCHMARK 72 Handicap - 1350m

21 January 2023 - 15:52

Track Rating: Good 3, Weather: Fine, Rail Position: 2.5m Entire

BRISBANE RACING CLUB

| Section                | Overall                  | 1200m                    | 1000m                    | 800m                     | 600m                     | 400m                     | 200m                     |
|------------------------|--------------------------|--------------------------|--------------------------|--------------------------|--------------------------|--------------------------|--------------------------|
| Section Times          | 1:19.15 [4]<br>(0:11.25) | 1:07.90 [8]<br>(0:11.17) | 0:56.73 [8]<br>(0:11.22) | 0:45.51 [8]<br>(0:11.44) | 0:34.07 [7]<br>(0:11.33) | 0:22.74 [5]<br>(0:11.11) | 0:11.63 [7]<br>(0:11.63) |
| Average Speed [km/h]   | 48.1                     | 64.5                     | 64.2                     | 62.5                     | 62.9                     | 64.5                     | 62.0                     |
| Top Speed [km/h]       | 64.2                     | 65.6                     | 65.6                     | 64.9                     | 63.7                     | 67.1                     | 64.2                     |
| Avg. Dist. to Rail [m] | 4.3                      | 0.3                      | 0.2                      | 1.1                      | 1.9                      | 1.0                      | 2.3                      |
| Avg. Stride Freq. [Hz] | 2.3                      | 2.4                      | 2.4                      | 2.4                      | 2.4                      | 2.4                      | 2.4                      |
| Avg. Stride Length [m] | 5.7                      | 7.4                      | 7.5                      | 7.2                      | 7.4                      | 7.4                      | 7.3                      |