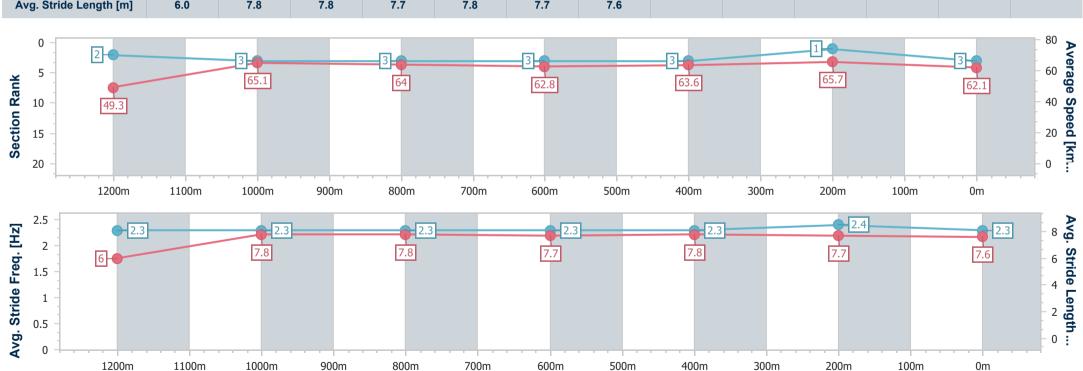

#### Doomben QLD Professional

Race 7: XXXX DRY BENCHMARK 72 Handicap - 1350m

RACING CLUB

21 January 2023 - 15:52

Track Rating: Good 3, Weather: Fine, Rail Position: 2.5m Entire

course

| Section                | Overall                   | 1200m                    | 1000m                    | 800m                     | 600m                     | 400m                     | 200m                     |
|------------------------|---------------------------|--------------------------|--------------------------|--------------------------|--------------------------|--------------------------|--------------------------|
| Section Times          | 1:19.70 [10]<br>(0:10.92) | 1:08.78 [1]<br>(0:10.92) | 0:57.86 [2]<br>(0:11.13) | 0:46.73 [1]<br>(0:11.51) | 0:35.22 [1]<br>(0:11.39) | 0:23.83 [1]<br>(0:11.44) | 0:12.39 [2]<br>(0:12.39) |
| Average Speed [km/h]   | 49.5                      | 66.1                     | 64.7                     | 62.6                     | 63.1                     | 62.8                     | 58.1                     |
| Top Speed [km/h]       | 65.5                      | 66.4                     | 66.1                     | 64.2                     | 64.0                     | 64.2                     | 61.0                     |
| Avg. Dist. to Rail [m] | 3.0                       | 0.2                      | 0.2                      | 0.4                      | 0.5                      | 0.5                      | 0.1                      |
| Avg. Stride Freq. [Hz] | 2.3                       | 2.3                      | 2.3                      | 2.2                      | 2.2                      | 2.2                      | 2.1                      |
| Avg. Stride Length [m] | 6.0                       | 7.9                      | 7.9                      | 7.7                      | 7.9                      | 7.9                      | 7.5                      |