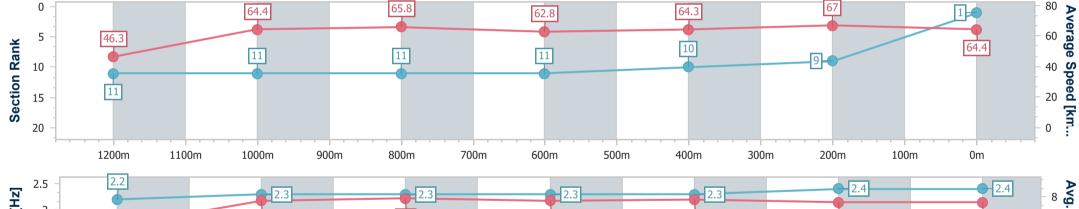

| Section                | Overall                  | 1200m                     | 1000m                     | 800m                      | 600m                      | 400m                      | 200m                     |  |  |  |
|------------------------|--------------------------|---------------------------|---------------------------|---------------------------|---------------------------|---------------------------|--------------------------|--|--|--|
| Section Times          | 1:18.84 [1]<br>(0:11.68) | 1:07.16 [11]<br>(0:11.18) | 0:55.98 [11]<br>(0:11.03) | 0:44.95 [11]<br>(0:11.62) | 0:33.33 [11]<br>(0:11.36) | 0:21.97 [10]<br>(0:10.80) | 0:11.17 [9]<br>(0:11.17) |  |  |  |
| Average Speed [km/h]   | 46.3                     | 64.4                      | 65.8                      | 62.8                      | 64.3                      | 67.0                      | 64.4                     |  |  |  |
| Top Speed [km/h]       | 62.2                     | 65.6                      | 66.4                      | 64.8                      | 65.7                      | 68.1                      | 67.2                     |  |  |  |
| Avg. Dist. to Rail [m] | 10.0                     | 1.5                       | 1.9                       | 3.1                       | 2.5                       | 4.2                       | 5.8                      |  |  |  |
| Avg. Stride Freq. [Hz] | 2.2                      | 2.3                       | 2.3                       | 2.3                       | 2.3                       | 2.4                       | 2.4                      |  |  |  |
| Avg. Stride Length [m] | 5.8                      | 7.7                       | 7.9                       | 7.7                       | 7.8                       | 7.6                       | 7.6                      |  |  |  |