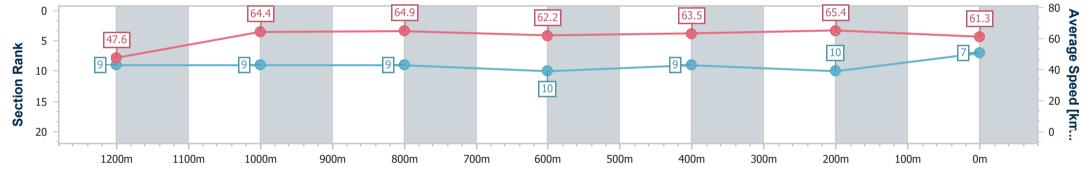

Race 7: XXXX DRY BENCHMARK 72 Handicap - 1350m

21 January 2023 - 15:52

Track Rating: Good 3, Weather: Fine, Rail Position: 2.5m Entire

BRISBANE RACING CLUB

| Section                | Overall                  | 1200m                    | 1000m                    | 800m                     | 600m                      | 400m                     | 200m                      |  |  |  |
|------------------------|--------------------------|--------------------------|--------------------------|--------------------------|---------------------------|--------------------------|---------------------------|--|--|--|
| Section Times          | 1:19.37 [7]<br>(0:11.38) | 1:07.99 [9]<br>(0:11.18) | 0:56.81 [9]<br>(0:11.11) | 0:45.70 [9]<br>(0:11.63) | 0:34.07 [10]<br>(0:11.34) | 0:22.73 [9]<br>(0:11.00) | 0:11.73 [10]<br>(0:11.73) |  |  |  |
| Average Speed [km/h]   | 47.6                     | 64.4                     | 64.9                     | 62.2                     | 63.5                      | 65.4                     | 61.3                      |  |  |  |
| Top Speed [km/h]       | 63.1                     | 65.7                     | 66.0                     | 63.4                     | 64.8                      | 66.7                     | 65.5                      |  |  |  |
| Avg. Dist. to Rail [m] | 12.5                     | 2.6                      | 0.7                      | 0.7                      | 0.4                       | 0.6                      | 1.2                       |  |  |  |
| Avg. Stride Freq. [Hz] | 2.3                      | 2.3                      | 2.3                      | 2.3                      | 2.3                       | 2.4                      | 2.3                       |  |  |  |
| Avg. Stride Length [m] | 5.8                      | 7.7                      | 7.9                      | 7.5                      | 7.6                       | 7.7                      | 7.4                       |  |  |  |