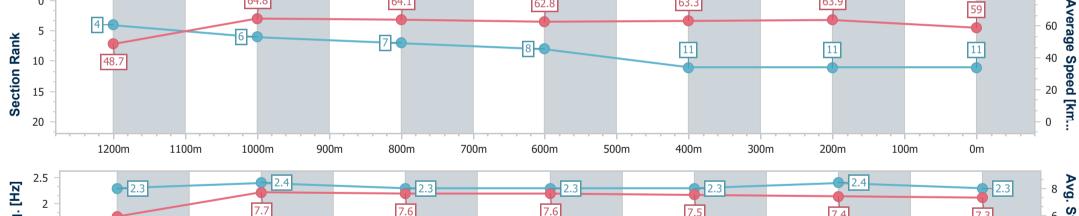

Race 7: XXXX DRY BENCHMARK 72 Handicap - 1350m

21 January 2023 - 15:52

Track Rating: Good 3, Weather: Fine, Rail Position: 2.5m Entire

BRISBANE RACING CLUB

| Section                | Overall                   | 1200m                    | 1000m                    | 800m                     | 600m                     | 400m                      | 200m                      |      |      |    |            |
|------------------------|---------------------------|--------------------------|--------------------------|--------------------------|--------------------------|---------------------------|---------------------------|------|------|----|------------|
| Section Times          | 1:20.32 [11]<br>(0:11.09) | 1:09.23 [4]<br>(0:11.12) | 0:58.11 [6]<br>(0:11.30) | 0:46.81 [7]<br>(0:11.66) | 0:35.15 [8]<br>(0:11.64) | 0:23.51 [11]<br>(0:11.31) | 0:12.20 [11]<br>(0:12.20) |      |      |    |            |
| Average Speed [km/h]   | 48.7                      | 64.8                     | 64.1                     | 62.8                     | 63.3                     | 63.9                      | 59.0                      |      |      |    |            |
| Top Speed [km/h]       | 64.1                      | 65.4                     | 64.3                     | 63.9                     | 63.8                     | 65.2                      | 63.0                      |      |      |    |            |
| Avg. Dist. to Rail [m] | 11.1                      | 3.9                      | 2.1                      | 3.4                      | 4.0                      | 2.5                       | 2.8                       |      |      |    |            |
| Avg. Stride Freq. [Hz] | 2.3                       | 2.4                      | 2.3                      | 2.3                      | 2.3                      | 2.4                       | 2.3                       |      |      |    |            |
| Avg. Stride Length [m] | 5.9                       | 7.7                      | 7.6                      | 7.6                      | 7.5                      | 7.4                       | 7.3                       |      |      |    |            |
| 0 - 4                  |                           | 64.8                     |                          | 64.1                     |                          | 62.8                      |                           | 63.3 | 63.9 | 59 | Average 60 |