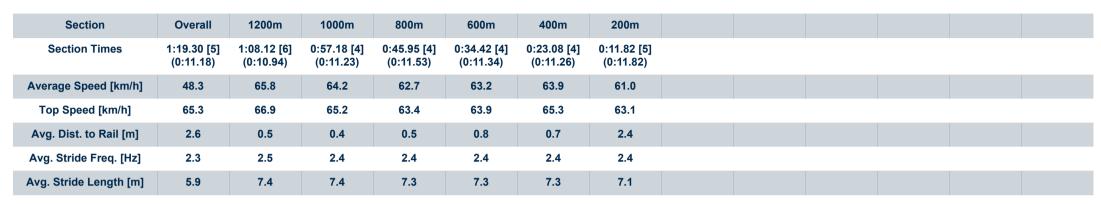

## Race 7: XXXX DRY BENCHMARK 72 Handicap - 1350m

Track Rating: Good 3, Weather: Fine, Rail Position: 2.5m Entire course

| Section Field |     | <b>;</b>           |         |                     |                    | Overall<br>1:18.84<br>(0:10.92) | 1200m<br>1:07.92<br>(0:10.92) | 1000m<br>0:57.00<br>(0:11.13) | 800m<br>0:45.87<br>(0:11.51) | 600m<br>0:34.36<br>(0:11.39) | 400m<br>0:22.97<br>(0:11.44) | Last 600m<br>0:34.36 |                           |
|---------------|-----|--------------------|---------|---------------------|--------------------|---------------------------------|-------------------------------|-------------------------------|------------------------------|------------------------------|------------------------------|----------------------|---------------------------|
| Rank          | TAB | B Horse/Jockey     | Barrier | Top Speed<br>[km/h] | Fastest<br>Section |                                 |                               |                               |                              |                              |                              |                      | Distance<br>Travelled [m] |
| 1             | 7   | BOLD AND LUCY      | 12      | 68.1                | 0:10.80            | 1:18.84 [1]                     | 1:07.16 [11]                  | 0:55.98 [11]                  | 0:44.95 [11]                 | 0:33.33 [11]                 | 0:21.97 [10]                 | 0:33.33              |                           |
|               |     | Nikita Beriman     |         | 400m                | 400m               | (0:11.68)                       | (0:11.18)                     | (0:11.03)                     | (0:11.62)                    | (0:11.36)                    | (0:10.80)                    |                      |                           |
| 2             | 11  | VACCINE            | 9       | 67.7                | 0:10.84            | 1:18.87 [2]                     | 1:07.43 [10]                  | 0:56.24 [10]                  | 0:45.00 [10]                 | 0:33.51 [9]                  | 0:22.24 [8]                  | 0:33.51              | -4                        |
|               |     | Ryan Maloney       |         | 400m                | 400m               | (0:11.44)                       | (0:11.19)                     | (0:11.24)                     | (0:11.49)                    | (0:11.27)                    | (0:10.84)                    |                      |                           |
| 3             | 5   | BRIARS KINGDOM     | 5       | 67.2                | 0:10.97            | 1:18.91 [3]                     | 1:07.94 [2]                   | 0:56.90 [3]                   | 0:45.58 [3]                  | 0:33.95 [3]                  | 0:22.56 [3]                  | 0:33.95              | -2                        |
|               |     | Angela Jones       |         | 400m                | Overall            | (0:10.97)                       | (0:11.04)                     | (0:11.32)                     | (0:11.63)                    | (0:11.39)                    | (0:10.99)                    |                      |                           |
| 4             | 9   | TIM'S PRINCIPAL    | 6       | 67.1                | 0:11.11            | 1:19.15 [4]                     | 1:07.90 [8]                   | 0:56.73 [8]                   | 0:45.51 [8]                  | 0:34.07 [7]                  | 0:22.74 [5]                  | 0:34.07              | -5                        |
|               |     | Kyle Wilson-Taylor |         | 400m                | 400m               | (0:11.25)                       | (0:11.17)                     | (0:11.22)                     | (0:11.44)                    | (0:11.33)                    | (0:11.11)                    |                      |                           |
| 5             | 8   | DARK HORSE         | 2       | 66.9                | 0:10.94            | 1:19.30 [5]                     | 1:08.12 [6]                   | 0:57.18 [4]                   | 0:45.95 [4]                  | 0:34.42 [4]                  | 0:23.08 [4]                  | 0:34.42              | -7                        |
|               |     | Jim Byrne          |         | 1200m               | 1200m              | (0:11.18)                       | (0:10.94)                     | (0:11.23)                     | (0:11.53)                    | (0:11.34)                    | (0:11.26)                    |                      |                           |
| 6             | 10  | BAHAMUT            | 7       | 65.8                | 0:11.03            | 1:19.34 [6]                     | 1:08.07 [7]                   | 0:57.04 [7]                   | 0:45.80 [6]                  | 0:34.27 [6]                  | 0:22.84 [6]                  | 0:34.27              | -5                        |
|               |     | Nozi Tomizawa      |         | 1200m               | 1200m              | (0:11.27)                       | (0:11.03)                     | (0:11.24)                     | (0:11.53)                    | (0:11.43)                    | (0:11.10)                    |                      |                           |
| 7             | 13  | SHEPPEY            | 16      | 66.7                | 0:11.00            | 1:19.37 [7]                     | 1:07.99 [9]                   | 0:56.81 [9]                   | 0:45.70 [9]                  | 0:34.07 [10]                 | 0:22.73 [9]                  | 0:34.07              | -6                        |
|               |     | Boris Thornton     |         | 400m                | 400m               | (0:11.38)                       | (0:11.18)                     | (0:11.11)                     | (0:11.63)                    | (0:11.34)                    | (0:11.00)                    |                      |                           |
| 8             | 1   | MAGNUS BELLAGIO    | 8       | 67.0                | 0:11.00            | 1:19.54 [8]                     | 1:08.38 [5]                   | 0:57.38 [5]                   | 0:46.09 [5]                  | 0:34.51 [5]                  | 0:23.02 [7]                  | 0:34.51              | +0                        |
|               |     | Stephanie Thornton |         | 400m                | 1200m              | (0:11.16)                       | (0:11.00)                     | (0:11.29)                     | (0:11.58)                    | (0:11.49)                    | (0:11.07)                    |                      |                           |
| 9             | 6   | AYAHUASCA          | 11      | 68.0                | 0:10.82            | 1:19.69 [9]                     | 1:08.65 [3]                   | 0:57.83 [1]                   | 0:46.57 [2]                  | 0:34.95 [2]                  | 0:23.44 [2]                  | 0:34.95              | -2                        |
|               |     | James Orman        |         | 1200m               | 1200m              | (0:11.04)                       | (0:10.82)                     | (0:11.26)                     | (0:11.62)                    | (0:11.51)                    | (0:11.13)                    |                      |                           |
| 10            | 15  | WEALTHY INVESTOR   | 3       | 66.4                | 0:10.92            | 1:19.70 [10]                    | 1:08.78 [1]                   | 0:57.86 [2]                   | 0:46.73 [1]                  | 0:35.22 [1]                  | 0:23.83 [1]                  | 0:35.22              | -5                        |
|               |     | Samantha Collett   |         | 1200m               | Overall            | (0:10.92)                       | (0:10.92)                     | (0:11.13)                     | (0:11.51)                    | (0:11.39)                    | (0:11.44)                    |                      |                           |

## Race 7: XXXX DRY BENCHMARK 72 Handicap - 1350m

21 January 2023 - 15:52

Track Rating: Good 3, Weather: Fine, Rail Position: 2.5m Entire course

| Section Field |     | 5              |         |                     |                    | Overall<br>1:18.84<br>(0:10.92) | 1200m<br>1:07.92<br>(0:10.92) | 1000m<br>0:57.00<br>(0:11.13) | 800m<br>0:45.87<br>(0:11.51) | 600m<br>0:34.36<br>(0:11.39) | 400m<br>0:22.97<br>(0:11.44) | Last 600m<br>0:34.36 |                           |
|---------------|-----|----------------|---------|---------------------|--------------------|---------------------------------|-------------------------------|-------------------------------|------------------------------|------------------------------|------------------------------|----------------------|---------------------------|
| Rank          | TAB | B Horse/Jockey | Barrier | Top Speed<br>[km/h] | Fastest<br>Section |                                 |                               |                               |                              |                              |                              |                      | Distance<br>Travelled [m] |
| 11            | 19  | PIZZO          | 14      | 65.4                | 0:11.09            | 1:20.32 [11]                    | 1:09.23 [4]                   | 0:58.11 [6]                   | 0:46.81 [7]                  | 0:35.15 [8]                  | 0:23.51 [11]                 | 0:35.15              | +2                        |
|               |     | Justin Stanley |         | 1200m               | Overall            | (0:11.09)                       | (0:11.12)                     | (0:11.30)                     | (0:11.66)                    | (0:11.64)                    | (0:11.31)                    |                      |                           |