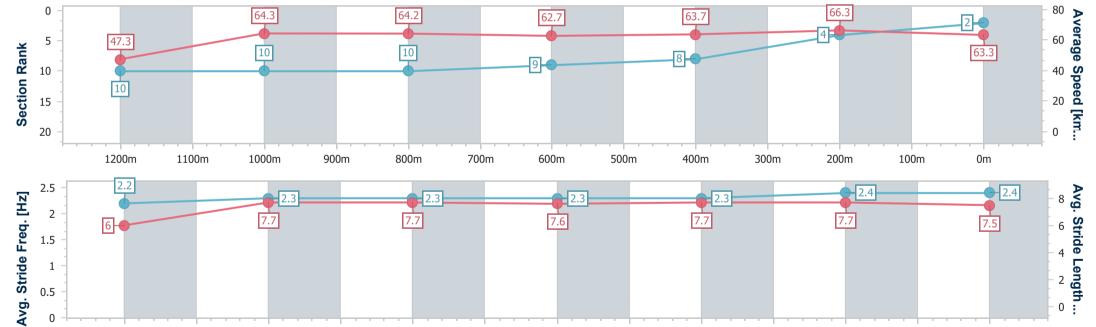

Race 7: XXXX DRY BENCHMARK 72 Handicap - 1350m

21 January 2023 - 15:52

Track Rating: Good 3, Weather: Fine, Rail Position: 2.5m Entire

ne, Rail Position: 2.5m Entire RACING CLUB

| Section                | Overall                  | 1200m                    | 1000m                    | 800m                     | 600m                     | 400m                     | 200m                     |
|------------------------|--------------------------|--------------------------|--------------------------|--------------------------|--------------------------|--------------------------|--------------------------|
| Section Times          | 1:18.91 [3]<br>(0:10.97) | 1:07.94 [2]<br>(0:11.04) | 0:56.90 [3]<br>(0:11.32) | 0:45.58 [3]<br>(0:11.63) | 0:33.95 [3]<br>(0:11.39) | 0:22.56 [3]<br>(0:10.99) | 0:11.57 [1]<br>(0:11.57) |
| Average Speed [km/h]   | 49.3                     | 65.1                     | 64.0                     | 62.8                     | 63.6                     | 65.7                     | 62.1                     |
| Top Speed [km/h]       | 65.7                     | 66.6                     | 65.7                     | 63.4                     | 65.4                     | 67.2                     | 64.4                     |
| Avg. Dist. to Rail [m] | 4.5                      | 0.6                      | 1.7                      | 2.6                      | 1.3                      | 1.7                      | 2.8                      |
| Avg. Stride Freq. [Hz] | 2.3                      | 2.3                      | 2.3                      | 2.3                      | 2.3                      | 2.4                      | 2.3                      |
| Avg. Stride Length [m] | 6.0                      | 7.8                      | 7.8                      | 7.7                      | 7.8                      | 7.7                      | 7.6                      |