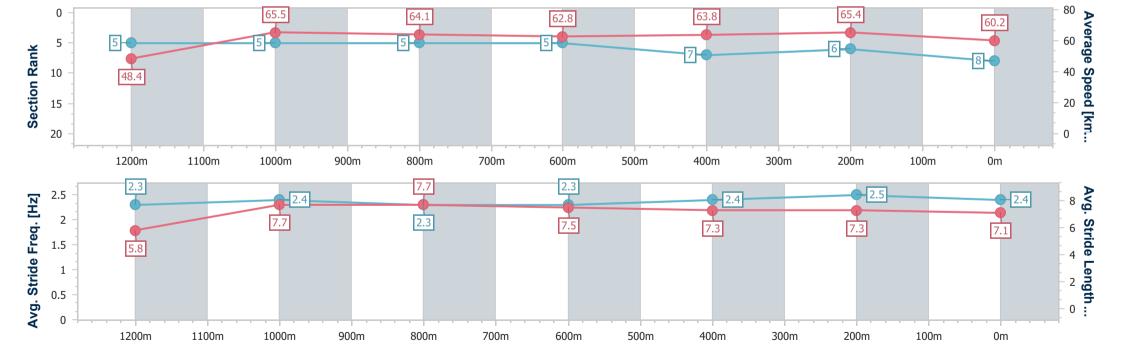

Race 7: XXXX DRY BENCHMARK 72 Handicap - 1350m

21 January 2023 - 15:52

Track Rating: Good 3, Weather: Fine, Rail Position: 2.5m Entire

BRISBANE RACING CLUB

| Section                | Overall                  | 1200m                    | 1000m                    | 800m                     | 600m                     | 400m                     | 200m                     |
|------------------------|--------------------------|--------------------------|--------------------------|--------------------------|--------------------------|--------------------------|--------------------------|
| Section Times          | 1:19.54 [8]<br>(0:11.16) | 1:08.38 [5]<br>(0:11.00) | 0:57.38 [5]<br>(0:11.29) | 0:46.09 [5]<br>(0:11.58) | 0:34.51 [5]<br>(0:11.49) | 0:23.02 [7]<br>(0:11.07) | 0:11.95 [6]<br>(0:11.95) |
| Average Speed [km/h]   | 48.4                     | 65.5                     | 64.1                     | 62.8                     | 63.8                     | 65.4                     | 60.2                     |
| Top Speed [km/h]       | 65.5                     | 66.3                     | 64.7                     | 63.8                     | 65.3                     | 67.0                     | 63.6                     |
| Avg. Dist. to Rail [m] | 7.4                      | 2.5                      | 1.6                      | 2.3                      | 2.7                      | 3.8                      | 5.1                      |
| Avg. Stride Freq. [Hz] | 2.3                      | 2.4                      | 2.3                      | 2.3                      | 2.4                      | 2.5                      | 2.4                      |
| Avg. Stride Length [m] | 5.8                      | 7.7                      | 7.7                      | 7.5                      | 7.3                      | 7.3                      | 7.1                      |