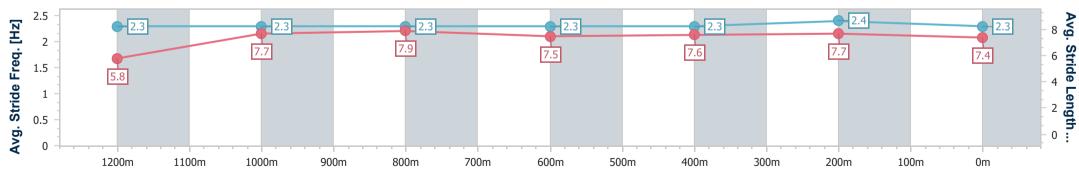

Race 7: XXXX DRY BENCHMARK 72 Handicap - 1350m

21 January 2023 - 15:52

Track Rating: Good 3, Weather: Fine, Rail Position: 2.5m Entire

BRISBANE RACING CLUB

| Section                | Overall                  | 1200m                    | 1000m                    | 800m                     | 600m                      | 400m                     | 200m                      |  |  |  |
|------------------------|--------------------------|--------------------------|--------------------------|--------------------------|---------------------------|--------------------------|---------------------------|--|--|--|
| Section Times          | 1:19.37 [7]<br>(0:11.38) | 1:07.99 [9]<br>(0:11.18) | 0:56.81 [9]<br>(0:11.11) | 0:45.70 [9]<br>(0:11.63) | 0:34.07 [10]<br>(0:11.34) | 0:22.73 [9]<br>(0:11.00) | 0:11.73 [10]<br>(0:11.73) |  |  |  |
| Average Speed [km/h]   | 47.6                     | 64.4                     | 64.9                     | 62.2                     | 63.5                      | 65.4                     | 61.3                      |  |  |  |
| Top Speed [km/h]       | 63.1                     | 65.7                     | 66.0                     | 63.4                     | 64.8                      | 66.7                     | 65.5                      |  |  |  |
| Avg. Dist. to Rail [m] | 12.5                     | 2.6                      | 0.7                      | 0.7                      | 0.4                       | 0.6                      | 1.2                       |  |  |  |
| Avg. Stride Freq. [Hz] | 2.3                      | 2.3                      | 2.3                      | 2.3                      | 2.3                       | 2.4                      | 2.3                       |  |  |  |
| Avg. Stride Length [m] | 5.8                      | 7.7                      | 7.9                      | 7.5                      | 7.6                       | 7.7                      | 7.4                       |  |  |  |