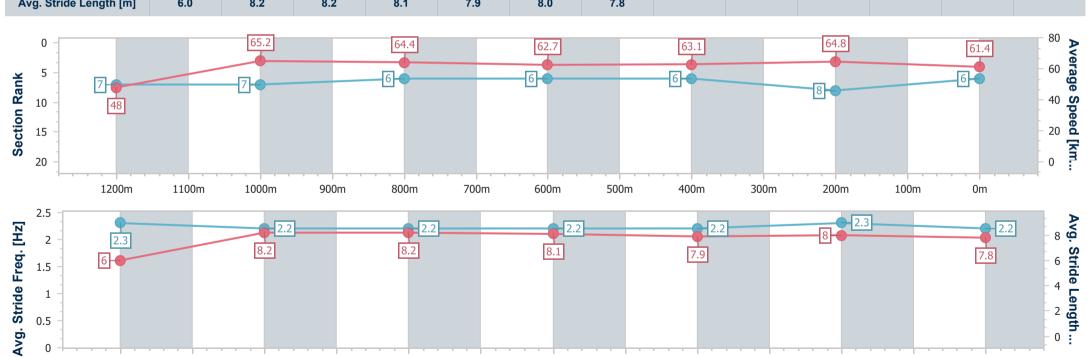

Race 7: XXXX DRY BENCHMARK 72 Handicap - 1350m

21 January 2023 - 15:52

Track Rating: Good 3, Weather: Fine, Rail Position: 2.5m Entire

re RACING CLUB

| Section                | Overall                  | 1200m                    | 1000m                    | 800m                     | 600m                     | 400m                     | 200m                     |
|------------------------|--------------------------|--------------------------|--------------------------|--------------------------|--------------------------|--------------------------|--------------------------|
| Section Times          | 1:19.34 [6]<br>(0:11.27) | 1:08.07 [7]<br>(0:11.03) | 0:57.04 [7]<br>(0:11.24) | 0:45.80 [6]<br>(0:11.53) | 0:34.27 [6]<br>(0:11.43) | 0:22.84 [6]<br>(0:11.10) | 0:11.74 [8]<br>(0:11.74) |
| Average Speed [km/h]   | 48.0                     | 65.2                     | 64.4                     | 62.7                     | 63.1                     | 64.8                     | 61.4                     |
| Top Speed [km/h]       | 65.3                     | 65.8                     | 65.2                     | 63.7                     | 64.8                     | 65.7                     | 64.9                     |
| Avg. Dist. to Rail [m] | 6.3                      | 2.3                      | 1.8                      | 0.9                      | 0.3                      | 1.1                      | 3.0                      |
| Avg. Stride Freq. [Hz] | 2.3                      | 2.2                      | 2.2                      | 2.2                      | 2.2                      | 2.3                      | 2.2                      |
| Avg. Stride Length [m] | 6.0                      | 8.2                      | 8.2                      | 8.1                      | 7.9                      | 8.0                      | 7.8                      |