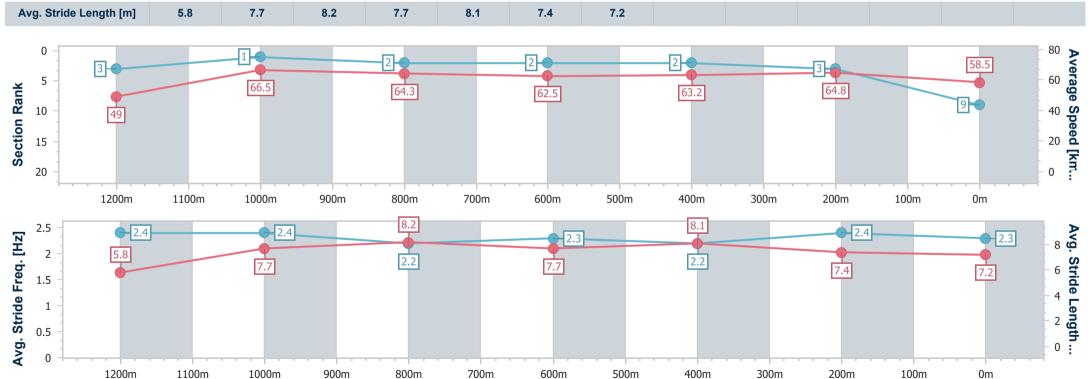

Race 7: XXXX DRY BENCHMARK 72 Handicap - 1350m

RACING CLUB

21 January 2023 - 15:52

Track Rating: Good 3, Weather: Fine, Rail Position: 2.5m Entire

course

| Section                | Overall                  | 1200m                    | 1000m                    | 800m                     | 600m                     | 400m                     | 200m                     |
|------------------------|--------------------------|--------------------------|--------------------------|--------------------------|--------------------------|--------------------------|--------------------------|
| Section Times          | 1:19.69 [9]<br>(0:11.04) | 1:08.65 [3]<br>(0:10.82) | 0:57.83 [1]<br>(0:11.26) | 0:46.57 [2]<br>(0:11.62) | 0:34.95 [2]<br>(0:11.51) | 0:23.44 [2]<br>(0:11.13) | 0:12.31 [3]<br>(0:12.31) |
| Average Speed [km/h]   | 49.0                     | 66.5                     | 64.3                     | 62.5                     | 63.2                     | 64.8                     | 58.5                     |
| Top Speed [km/h]       | 66.3                     | 68.0                     | 66.0                     | 64.1                     | 65.6                     | 66.0                     | 63.3                     |
| Avg. Dist. to Rail [m] | 9.2                      | 4.1                      | 2.8                      | 1.6                      | 1.7                      | 0.9                      | 1.3                      |
| Avg. Stride Freq. [Hz] | 2.4                      | 2.4                      | 2.2                      | 2.3                      | 2.2                      | 2.4                      | 2.3                      |
| Avg. Stride Length [m] | 5.8                      | 7.7                      | 8.2                      | 7.7                      | 8.1                      | 7.4                      | 7.2                      |