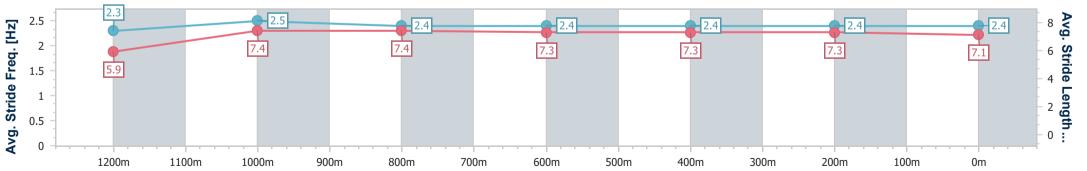

| Section                | Overall                  | 1200m                     | 1000m                     | 800m                      | 600m                      | 400m                      | 200m                     |  |  |  |
|------------------------|--------------------------|---------------------------|---------------------------|---------------------------|---------------------------|---------------------------|--------------------------|--|--|--|
| Section Times          | 1:18.84 [1]<br>(0:11.68) | 1:07.16 [11]<br>(0:11.18) | 0:55.98 [11]<br>(0:11.03) | 0:44.95 [11]<br>(0:11.62) | 0:33.33 [11]<br>(0:11.36) | 0:21.97 [10]<br>(0:10.80) | 0:11.17 [9]<br>(0:11.17) |  |  |  |
| Average Speed [km/h]   | 46.3                     | 64.4                      | 65.8                      | 62.8                      | 64.3                      | 67.0                      | 64.4                     |  |  |  |
| Top Speed [km/h]       | 62.2                     | 65.6                      | 66.4                      | 64.8                      | 65.7                      | 68.1                      | 67.2                     |  |  |  |
| Avg. Dist. to Rail [m] | 10.0                     | 1.5                       | 1.9                       | 3.1                       | 2.5                       | 4.2                       | 5.8                      |  |  |  |
| Avg. Stride Freq. [Hz] | 2.2                      | 2.3                       | 2.3                       | 2.3                       | 2.3                       | 2.4                       | 2.4                      |  |  |  |
| Avg. Stride Length [m] | 5.8                      | 7.7                       | 7.9                       | 7.7                       | 7.8                       | 7.6                       | 7.6                      |  |  |  |