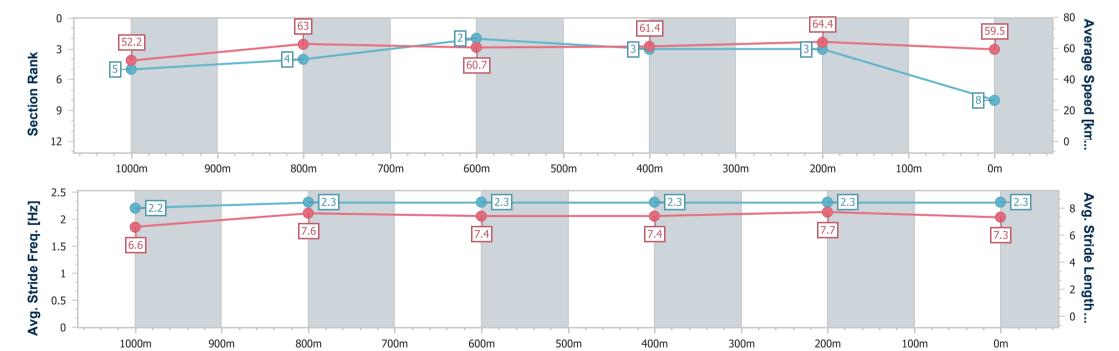

Race 6: BARRIER REEF POOLS BENCHMARK 65 Handicap - 1200m

22 January 2023 - 15:45

Track Rating: Good 4, Weather: Fine, Rail Position: +9m Entire Course

|                          |                          |                          |                          |                          |                          |                          |      |      | Course             |      |        |                      |
|--------------------------|--------------------------|--------------------------|--------------------------|--------------------------|--------------------------|--------------------------|------|------|--------------------|------|--------|----------------------|
| Section                  | Overall                  | 1000m                    | 800m                     | 600m                     | 400m                     | 200m                     |      |      |                    |      |        |                      |
| Section Times            | 1:12.33 [7]<br>(0:13.81) | 0:58.52 [4]<br>(0:11.47) | 0:47.05 [3]<br>(0:12.14) | 0:34.91 [4]<br>(0:11.91) | 0:23.00 [4]<br>(0:11.14) | 0:11.86 [4]<br>(0:11.86) |      |      |                    |      |        |                      |
| Average Speed [km/h]     | 52.2                     | 63.1                     | 59.9                     | 60.8                     | 64.7                     | 60.7                     |      |      |                    |      |        |                      |
| Top Speed [km/h]         | 64.5                     | 64.3                     | 61.3                     | 62.9                     | 66.3                     | 64.3                     |      | '    |                    | '    |        |                      |
| Avg. Dist. to Rail [m]   | 0.7                      | 1.6                      | 1.8                      | 1.2                      | 1.5                      | 1.4                      |      |      |                    |      |        |                      |
| vg. Stride Freq. [Hz]    | 2.4                      | 2.6                      | 2.5                      | 2.5                      | 2.6                      | 2.5                      |      |      |                    |      |        |                      |
| vg. Stride Length [m]    | 6.0                      | 6.9                      | 6.7                      | 6.7                      | 6.9                      | 6.7                      |      |      |                    |      |        |                      |
| 3 - 4 - 52.2<br>9 - 12 - |                          | 3                        |                          |                          | 4                        |                          | 4    |      | 4                  |      | 7      | - 60 g               |
| 1000m 2.4                | 900m                     | 6.9                      | 2.6                      | 700m                     | 600m                     | 500m                     | 400m | 300m | 200m<br>2.6<br>6.9 | 100m | 0m 2.5 | 8 Avg. stride Length |