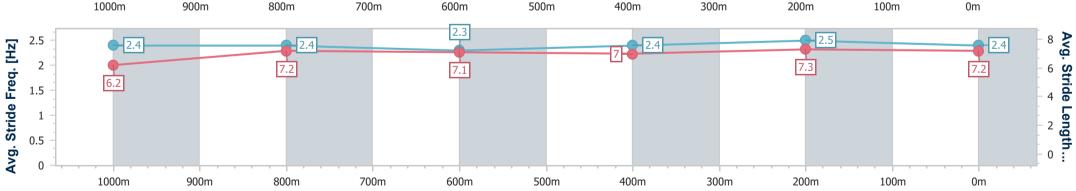

Race 6: BARRIER REEF POOLS BENCHMARK 65 Handicap - 1200m

22 January 2023 - 15:45

Track Rating: Good 4, Weather: Fine, Rail Position: +9m Entire

| Section              | Overall                  | 1000m                    | 800m                     | 600m                     | 400m                     | 200m                     |      |      |          |  |
|----------------------|--------------------------|--------------------------|--------------------------|--------------------------|--------------------------|--------------------------|------|------|----------|--|
| Section Times        | 1:11.63 [1]<br>(0:13.44) | 0:58.19 [1]<br>(0:11.65) | 0:46.54 [1]<br>(0:12.09) | 0:34.45 [1]<br>(0:11.84) | 0:22.61 [1]<br>(0:10.97) | 0:11.64 [1]<br>(0:11.64) |      |      |          |  |
| erage Speed [km/h]   | 53.6                     | 62.3                     | 59.3                     | 60.4                     | 65.6                     | 61.9                     |      |      |          |  |
| op Speed [km/h]      | 65.8                     | 65.6                     | 61.2                     | 64.4                     | 66.4                     | 64.7                     |      |      |          |  |
| g. Dist. to Rail [m] | 8.6                      | 4.2                      | 0.6                      | 1.4                      | 1.0                      | 0.8                      |      |      |          |  |
| g. Stride Freq. [Hz] | 2.4                      | 2.4                      | 2.3                      | 2.4                      | 2.5                      | 2.4                      |      |      |          |  |
| J. Stride Length [m] | 6.2                      | 7.2                      | 7.1                      | 7.0                      | 7.3                      | 7.2                      |      |      |          |  |
| 0 1 1 53.6 9 12      |                          | 62.                      | 3                        |                          | 59.3                     |                          | 60.4 | 65.6 | <br>61.9 |  |