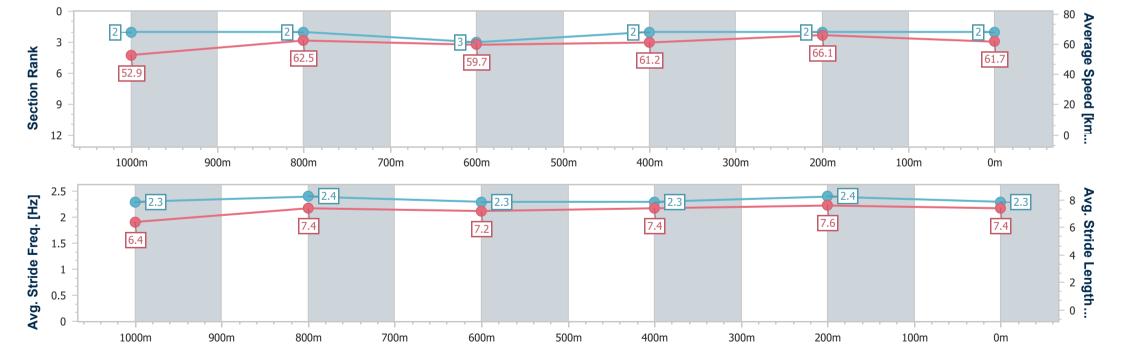

Race 6: BARRIER REEF POOLS BENCHMARK 65 Handicap - 1200m

22 January 2023 - 15:45

Track Rating: Good 4, Weather: Fine, Rail Position: +9m Entire Course

| Section                | Overall                  | 1000m                    | 800m                     | 600m                     | 400m                     | 200m                     |  |  |  |  |
|------------------------|--------------------------|--------------------------|--------------------------|--------------------------|--------------------------|--------------------------|--|--|--|--|
| Section Times          | 1:11.78 [2]<br>(0:13.62) | 0:58.16 [2]<br>(0:11.59) | 0:46.57 [2]<br>(0:12.19) | 0:34.38 [3]<br>(0:11.80) | 0:22.58 [2]<br>(0:10.91) | 0:11.67 [2]<br>(0:11.67) |  |  |  |  |
| Average Speed [km/h]   | 52.9                     | 62.5                     | 59.7                     | 61.2                     | 66.1                     | 61.7                     |  |  |  |  |
| Top Speed [km/h]       | 64.9                     | 65.0                     | 61.3                     | 64.5                     | 67.8                     | 65.4                     |  |  |  |  |
| Avg. Dist. to Rail [m] | 4.0                      | 3.1                      | 1.8                      | 0.8                      | 1.7                      | 1.7                      |  |  |  |  |
| Avg. Stride Freq. [Hz] | 2.3                      | 2.4                      | 2.3                      | 2.3                      | 2.4                      | 2.3                      |  |  |  |  |
| Avg. Stride Length [m] | 6.4                      | 7.4                      | 7.2                      | 7.4                      | 7.6                      | 7.4                      |  |  |  |  |