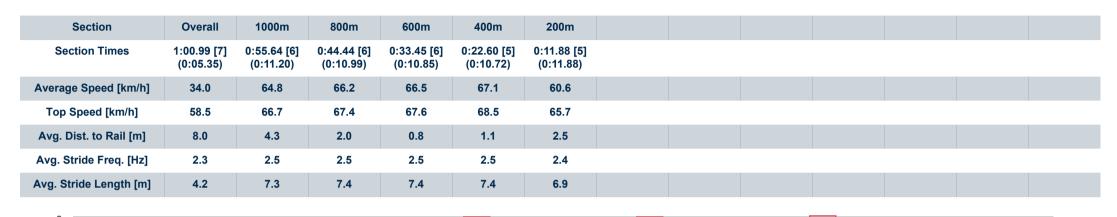

Report Created: Wed 25 January 2023 15:14 GMT+10

[] Ranking at each section and finish

-:--- No data available at this section

NA No data available

Page 8/14

| Horse/Jockey Name              | Cabrinella        |
|--------------------------------|-------------------|
| Final Rank                     | 7                 |
| Fastest Section Time (Section) | 0:05.35 (Overall) |
| Top Speed [km/h] (Section)     | 68.5 (400m)       |
| Paca State                     | Finished          |