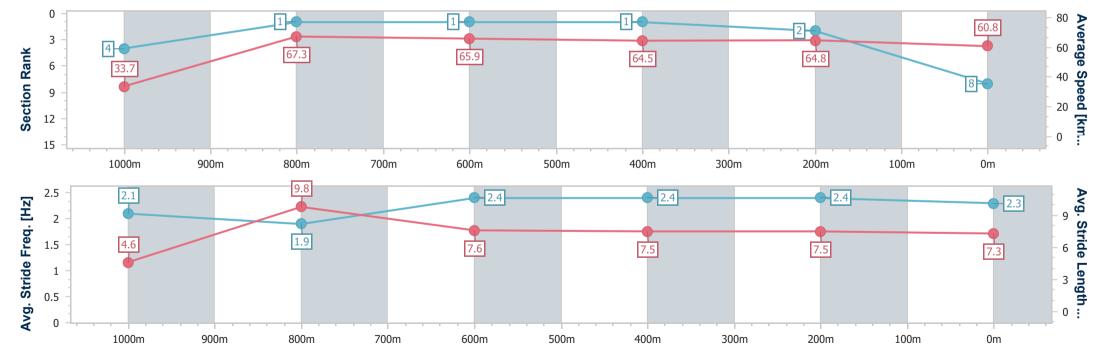

-:---- No data available at this section

NA No data available

Page 9/14

| Horse/Jockey Name              | Sightseer         |
|--------------------------------|-------------------|
| Final Rank                     | 8                 |
| Fastest Section Time (Section) | 0:05.31 (Overall) |
| Top Speed [km/h] (Section)     | 69.8 (1000m)      |
| Race State                     | Finished          |

Race 5: THE KEN MONK Class 1 Handicap - 1050m

25 January 2023 - 15:00

Track Rating: Soft 6, Weather: Fine, Rail Position: +8.5 metres
Entire Course.

BRISBANE RACING CLUB

| Section                | Overall                  | 1000m                    | 800m                     | 600m                     | 400m                     | 200m                     |
|------------------------|--------------------------|--------------------------|--------------------------|--------------------------|--------------------------|--------------------------|
| Section Times          | 1:01.01 [8]<br>(0:05.31) | 0:55.70 [4]<br>(0:10.82) | 0:44.88 [1]<br>(0:10.94) | 0:33.94 [1]<br>(0:11.05) | 0:22.89 [1]<br>(0:11.06) | 0:11.83 [2]<br>(0:11.83) |
| Average Speed [km/h]   | 33.7                     | 67.3                     | 65.9                     | 64.5                     | 64.8                     | 60.8                     |
| Top Speed [km/h]       | 59.0                     | 69.8                     | 69.6                     | 66.4                     | 65.6                     | 65.2                     |
| Avg. Dist. to Rail [m] | 5.7                      | 3.9                      | 0.7                      | 1.9                      | 2.3                      | 2.2                      |
| Avg. Stride Freq. [Hz] | 2.1                      | 1.9                      | 2.4                      | 2.4                      | 2.4                      | 2.3                      |
| Avg. Stride Length [m] | 4.6                      | 9.8                      | 7.6                      | 7.5                      | 7.5                      | 7.3                      |

Report Created: Wed 25 January 2023 15:14 GMT+10

[] Ranking at each section and finish

-:--- No data available at this section

NA No data available

Page 10/14

| Horse/Jockey Name              | Sneaky Three      |
|--------------------------------|-------------------|
| Final Rank                     | 9                 |
| Fastest Section Time (Section) | 0:05.15 (Overall) |
| Top Speed [km/h] (Section)     | 68.1 (400m)       |
| Pace State                     | Finished          |