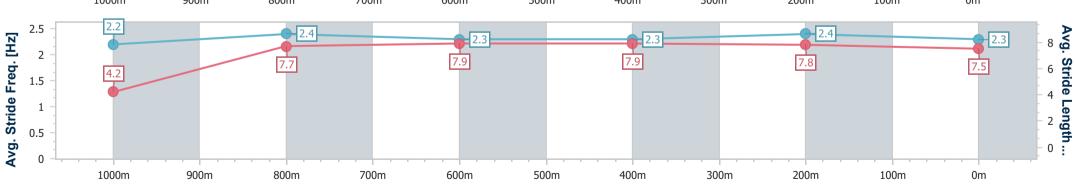

Race 5: THE KEN MONK Class 1 Handicap - 1050m

25 January 2023 - 15:00

Track Rating: Soft 6, Weather: Fine, Rail Position: +8.5 metres
Entire Course.

BRISBANE RACING CLUB

| Section                | Overall                  | 1000m                    | 800m                     | 600m                     | 400m                     | 200m                     |
|------------------------|--------------------------|--------------------------|--------------------------|--------------------------|--------------------------|--------------------------|
| Section Times          | 1:01.01 [8]<br>(0:05.31) | 0:55.70 [4]<br>(0:10.82) | 0:44.88 [1]<br>(0:10.94) | 0:33.94 [1]<br>(0:11.05) | 0:22.89 [1]<br>(0:11.06) | 0:11.83 [2]<br>(0:11.83) |
| Average Speed [km/h]   | 33.7                     | 67.3                     | 65.9                     | 64.5                     | 64.8                     | 60.8                     |
| Top Speed [km/h]       | 59.0                     | 69.8                     | 69.6                     | 66.4                     | 65.6                     | 65.2                     |
| Avg. Dist. to Rail [m] | 5.7                      | 3.9                      | 0.7                      | 1.9                      | 2.3                      | 2.2                      |
| Avg. Stride Freq. [Hz] | 2.1                      | 1.9                      | 2.4                      | 2.4                      | 2.4                      | 2.3                      |
| Avg. Stride Length [m] | 4.6                      | 9.8                      | 7.6                      | 7.5                      | 7.5                      | 7.3                      |