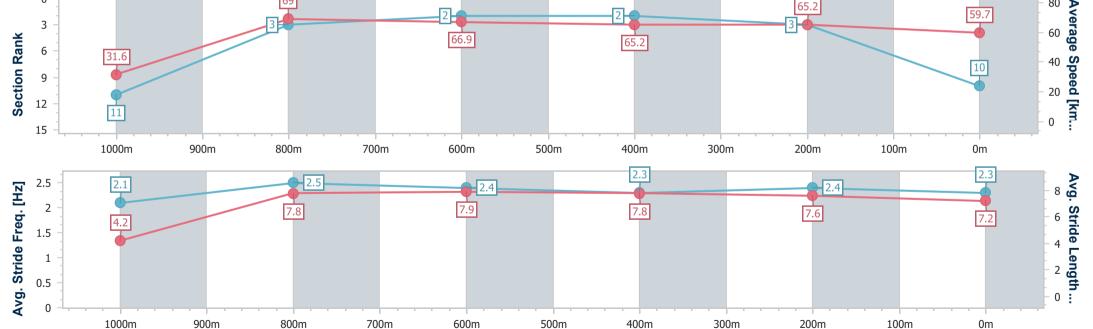

Report Created: Wed 25 January 2023 15:14 GMT+10

Ranking at each section and finish []

No data available at this section -:----

No data available NA

Page 4/14

| Horse/Jockey Name              | Baldassare        |
|--------------------------------|-------------------|
| Final Rank                     | 3                 |
| Fastest Section Time (Section) | 0:05.29 (Overall) |
| Top Speed [km/h] (Section)     | 68.0 (400m)       |
| Pace State                     | Finished          |

Race 5: THE KEN MONK Class 1 Handicap - 1050m

25 January 2023 - 15:00

Track Rating: Soft 6, Weather: Fine, Rail Position: +8.5 metres **Entire Course.** 

BRISBANE RACING CLUB

|                              |                          |                          |                          |                          |                          |                          |      |        | Little Course | •      |            |                    |
|------------------------------|--------------------------|--------------------------|--------------------------|--------------------------|--------------------------|--------------------------|------|--------|---------------|--------|------------|--------------------|
| Section                      | Overall                  | 1000m                    | 800m                     | 600m                     | 400m                     | 200m                     |      |        |               |        |            |                    |
| Section Times                | 1:00.57 [3]<br>(0:05.29) | 0:55.28 [5]<br>(0:11.23) | 0:44.05 [5]<br>(0:10.87) | 0:33.18 [4]<br>(0:10.90) | 0:22.28 [4]<br>(0:10.75) | 0:11.53 [4]<br>(0:11.53) |      |        |               |        |            |                    |
| Average Speed [km/h]         | 34.0                     | 64.5                     | 66.7                     | 66.0                     | 66.9                     | 62.4                     |      |        |               |        |            |                    |
| Top Speed [km/h]             | 56.9                     | 67.2                     | 67.2                     | 67.0                     | 68.0                     | 65.9                     |      |        |               |        |            |                    |
| Avg. Dist. to Rail [m]       | 4.3                      | 2.5                      | 1.4                      | 0.6                      | 0.7                      | 1.8                      |      |        |               |        |            |                    |
| Avg. Stride Freq. [Hz]       | 2.0                      | 2.3                      | 2.3                      | 2.2                      | 2.3                      | 2.3                      |      |        |               |        |            |                    |
| Avg. Stride Length [m]       | 4.7                      | 7.7                      | 8.1                      | 8.1                      | 7.9                      | 7.6                      |      |        |               |        |            |                    |
| 0<br>3<br>6<br>9<br>12<br>15 | 900m                     | 5                        |                          | 700m                     | 66.7<br>4                | 500m                     | 400m | 300m   | 200m          | 100m   | 62.4<br>0m | Average Speed [km  |
| 2.5 2 - 2 4.7 0.5 - 0.5 -    | 900111                   |                          | .7                       | 700111                   | 2.3                      | 300111                   | 2.2  | 300111 | 2.3           | 100111 | 7.6        | Avg. Stride Length |
| 0                            | 900m                     | 80                       | 0m                       | 700m                     | 600m                     | 500m                     | 400m | 300m   | 200m          | 100m   | 0m         |                    |

Report Created: Wed 25 January 2023 15:14 GMT+10

Ranking at each section and finish []

No data available at this section -:----

No data available NA

Page 5/14

| Horse/Jockey Name              | Mishani Sniper    |
|--------------------------------|-------------------|
| Final Rank                     | 4                 |
| Fastest Section Time (Section) | 0:05.76 (Overall) |
| Top Speed [km/h] (Section)     | 68.9 (400m)       |
| Pace State                     | Finished          |