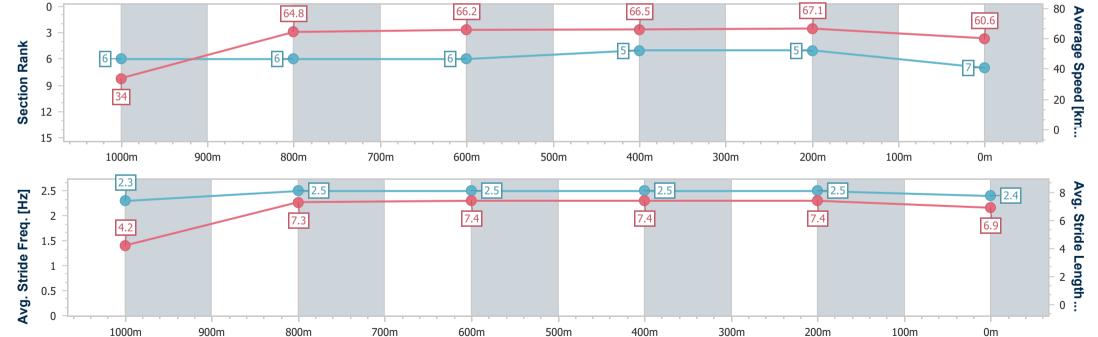

Report Created: Wed 25 January 2023 15:14 GMT+10

[] Ranking at each section and finish

-:--- No data available at this section

NA No data available

Page 8/14

| Horse/Jockey Name              | Cabrinella        |
|--------------------------------|-------------------|
| Final Rank                     | 7                 |
| Fastest Section Time (Section) | 0:05.35 (Overall) |
| Top Speed [km/h] (Section)     | 68.5 (400m)       |
| Paca State                     | Finished          |