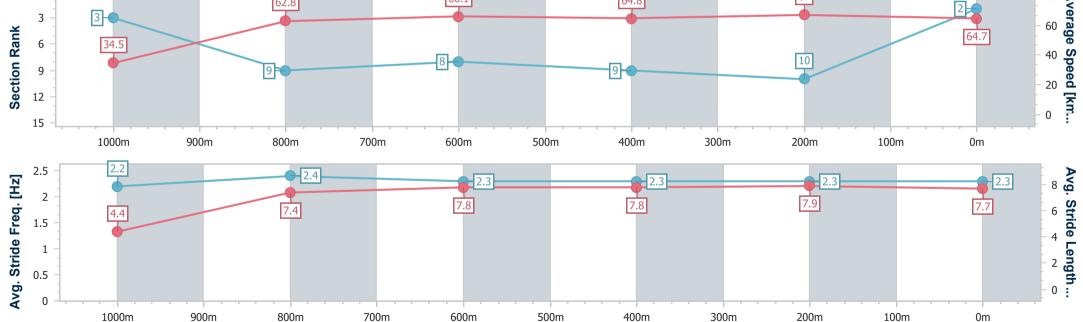

Race 5: THE KEN MONK Class 1 Handicap - 1050m

25 January 2023 - 15:00

Track Rating: Soft 6, Weather: Fine, Rail Position: +8.5 metres Entire Course.

BRISBANE RACING CLUB

|                        |                          |                          |                          |                          |                          |                           |      |  | Little Godise. |   |                  |
|------------------------|--------------------------|--------------------------|--------------------------|--------------------------|--------------------------|---------------------------|------|--|----------------|---|------------------|
| Section                | Overall                  | 1000m                    | 800m                     | 600m                     | 400m                     | 200m                      |      |  |                |   |                  |
| Section Times          | 1:00.48 [2]<br>(0:05.24) | 0:55.24 [3]<br>(0:11.49) | 0:43.75 [9]<br>(0:10.89) | 0:32.86 [8]<br>(0:11.04) | 0:21.82 [9]<br>(0:10.70) | 0:11.12 [10]<br>(0:11.12) |      |  |                |   |                  |
| Average Speed [km/h]   | 34.5                     | 62.8                     | 66.1                     | 64.8                     | 67.0                     | 64.7                      |      |  |                |   |                  |
| Top Speed [km/h]       | 56.0                     | 67.2                     | 67.7                     | 65.8                     | 69.3                     | 67.2                      |      |  |                |   |                  |
| Avg. Dist. to Rail [m] | 1.3                      | 0.7                      | 0.3                      | 1.1                      | 2.0                      | 1.7                       |      |  |                |   |                  |
| Avg. Stride Freq. [Hz] | 2.2                      | 2.4                      | 2.3                      | 2.3                      | 2.3                      | 2.3                       |      |  |                |   |                  |
| Avg. Stride Length [m] | 4.4                      | 7.4                      | 7.8                      | 7.8                      | 7.9                      | 7.7                       |      |  |                |   |                  |
| 3 - 3                  |                          | 62                       | .8                       |                          | 66.1                     |                           | 64.8 |  | 67             | 2 | 80 <b>Averag</b> |