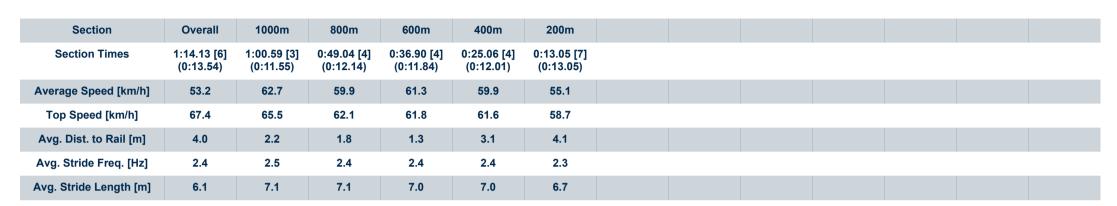

Race 1: COASTLINE BMW X1 QTIS Two-Year-Old Handicap - 1200m

28 January 2023 - 12:04

Track Rating: Good 4, Weather: , Rail Position: True Entire Course

| Section                | Overall                  | 1000m                    | 800m                     | 600m                     | 400m                     | 200m                     |
|------------------------|--------------------------|--------------------------|--------------------------|--------------------------|--------------------------|--------------------------|
| Section Times          | 1:13.62 [4]<br>(0:13.85) | 0:59.77 [7]<br>(0:11.51) | 0:48.26 [7]<br>(0:11.99) | 0:36.27 [5]<br>(0:11.83) | 0:24.44 [5]<br>(0:11.85) | 0:12.59 [6]<br>(0:12.59) |
| Average Speed [km/h]   | 52.0                     | 62.8                     | 60.1                     | 61.1                     | 60.8                     | 57.2                     |
| Top Speed [km/h]       | 65.0                     | 64.2                     | 61.4                     | 61.8                     | 61.8                     | 60.0                     |
| Avg. Dist. to Rail [m] | 4.0                      | 2.2                      | 0.2                      | 0.4                      | 2.5                      | 3.6                      |
| Avg. Stride Freq. [Hz] | 2.4                      | 2.4                      | 2.3                      | 2.3                      | 2.3                      | 2.2                      |
| Avg. Stride Length [m] | 6.0                      | 7.4                      | 7.3                      | 7.4                      | 7.4                      | 7.2                      |