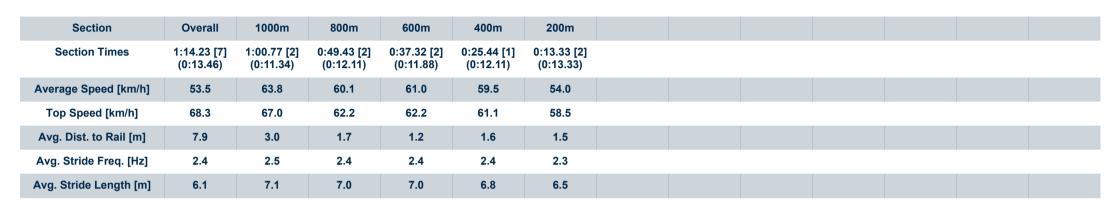

-:--.- No data available at this section

NA No data available

Page 7/9

| Horse/Jockey Name              | Cyberwars       |
|--------------------------------|-----------------|
| Final Rank                     | 7               |
| Fastest Section Time (Section) | 0:11.34 (1000m) |
| Top Speed [km/h] (Section)     | 68.3 (Overall)  |
| Race State                     | Finished        |