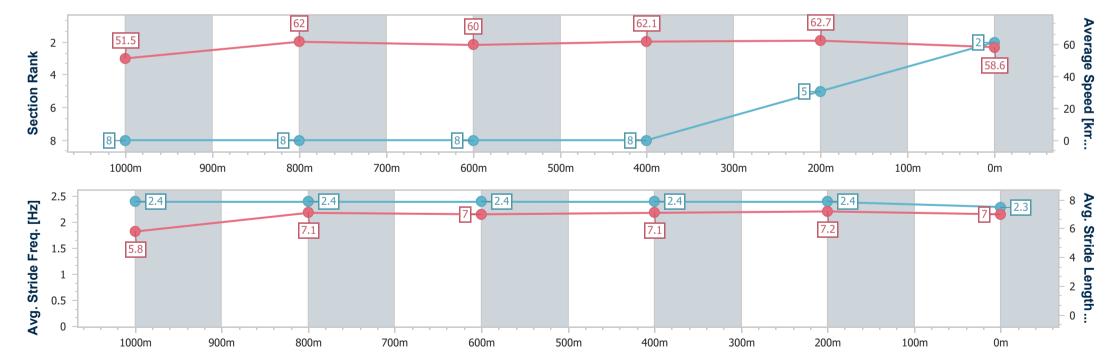

Report Created: Sat 28 January 2023 12:29 GMT+10

[] Ranking at each section and finish

-:--- No data available at this section

NA No data available

Page 5/9

| Horse/Jockey Name              | Aristella       |
|--------------------------------|-----------------|
| Final Rank                     | 5               |
| Fastest Section Time (Section) | 0:11.48 (1000m) |
| Top Speed [km/h] (Section)     | 67.0 (Overall)  |
| Race State                     | Finished        |