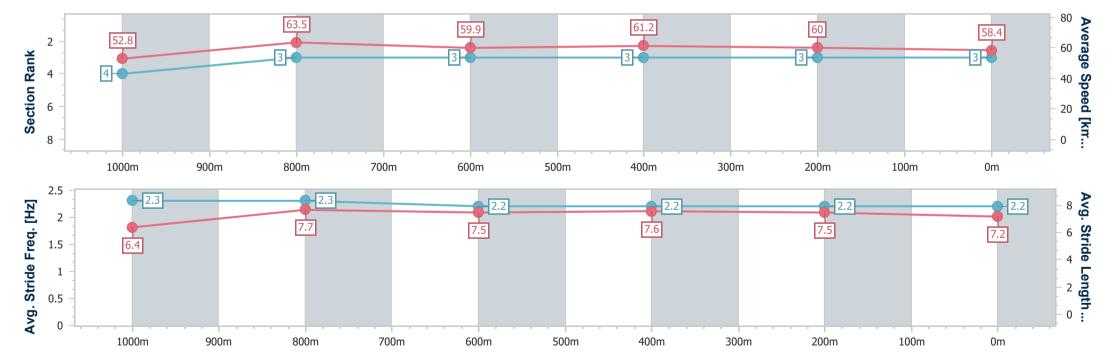

| Horse/Jockey Name              | Trifling       |
|--------------------------------|----------------|
| Final Rank                     | 1              |
| Fastest Section Time (Section) | 0:11.37 (400m) |
| Top Speed [km/h] (Section)     | 66.7 (Overall) |
| Race State                     | Finished       |