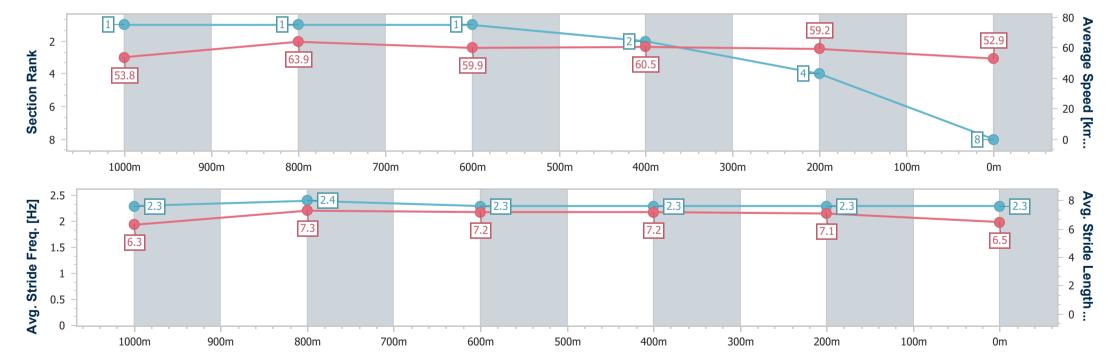

Race 1: COASTLINE BMW X1 QTIS Two-Year-Old Handicap - 1200m

28 January 2023 - 12:04

Track Rating: Good 4, Weather: , Rail Position: True Entire Course

Report Created: Sat 28 January 2023 12:29 GMT+10

[] Ranking at each section and finish

-:--.- No data available at this section

NA No data available

Page 4/9

| Horse/Jockey Name              | Adelad          |
|--------------------------------|-----------------|
| Final Rank                     | 4               |
| Fastest Section Time (Section) | 0:11.51 (1000m) |
| Top Speed [km/h] (Section)     | 65.0 (Overall)  |
| Race State                     | Finished        |