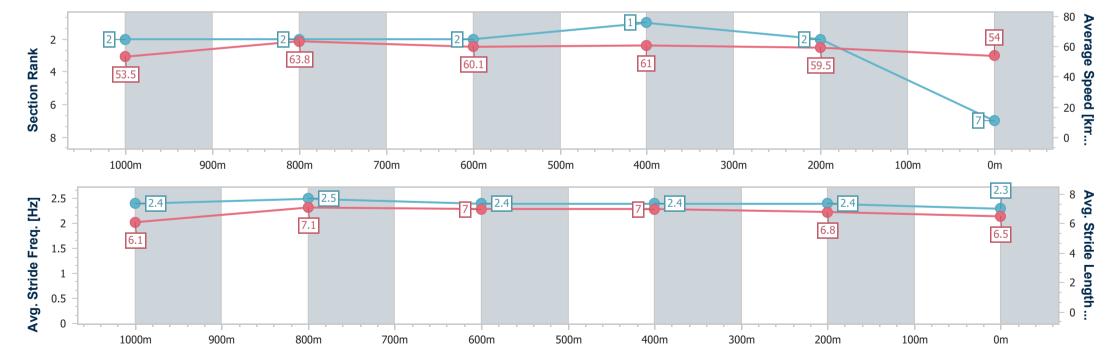

Race 1: COASTLINE BMW X1 QTIS Two-Year-Old Handicap - 1200m

28 January 2023 - 12:04

Track Rating: Good 4, Weather: , Rail Position: True Entire Course

Report Created: Sat 28 January 2023 12:29 GMT+10

[] Ranking at each section and finish

-:--.- No data available at this section

NA No data available

Page 8/9

| Horse/Jockey Name              | Lucky Leni      |
|--------------------------------|-----------------|
| Final Rank                     | 8               |
| Fastest Section Time (Section) | 0:11.31 (1000m) |
| Top Speed [km/h] (Section)     | 67.6 (Overall)  |
| Race State                     | Finished        |