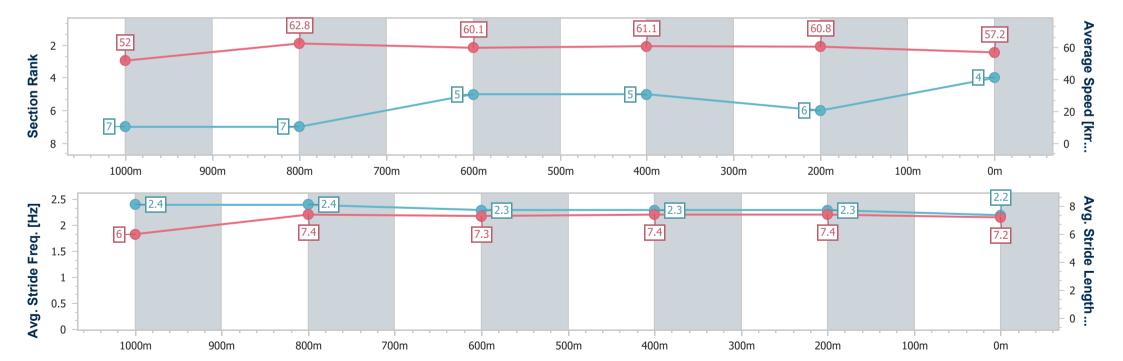

-:--.- No data available at this section

NA No data available

Page 4/9

| Horse/Jockey Name              | Adelad          |
|--------------------------------|-----------------|
| Final Rank                     | 4               |
| Fastest Section Time (Section) | 0:11.51 (1000m) |
| Top Speed [km/h] (Section)     | 65.0 (Overall)  |
| Race State                     | Finished        |

Race 1: COASTLINE BMW X1 QTIS Two-Year-Old Handicap - 1200m

28 January 2023 - 12:04

Track Rating: Good 4, Weather: , Rail Position: True Entire Course

| Section                | Overall                  | 1000m                    | 800m                     | 600m                     | 400m                     | 200m                     |
|------------------------|--------------------------|--------------------------|--------------------------|--------------------------|--------------------------|--------------------------|
| Section Times          | 1:13.62 [4]<br>(0:13.85) | 0:59.77 [7]<br>(0:11.51) | 0:48.26 [7]<br>(0:11.99) | 0:36.27 [5]<br>(0:11.83) | 0:24.44 [5]<br>(0:11.85) | 0:12.59 [6]<br>(0:12.59) |
| Average Speed [km/h]   | 52.0                     | 62.8                     | 60.1                     | 61.1                     | 60.8                     | 57.2                     |
| Top Speed [km/h]       | 65.0                     | 64.2                     | 61.4                     | 61.8                     | 61.8                     | 60.0                     |
| Avg. Dist. to Rail [m] | 4.0                      | 2.2                      | 0.2                      | 0.4                      | 2.5                      | 3.6                      |
| Avg. Stride Freq. [Hz] | 2.4                      | 2.4                      | 2.3                      | 2.3                      | 2.3                      | 2.2                      |
| Avg. Stride Length [m] | 6.0                      | 7.4                      | 7.3                      | 7.4                      | 7.4                      | 7.2                      |