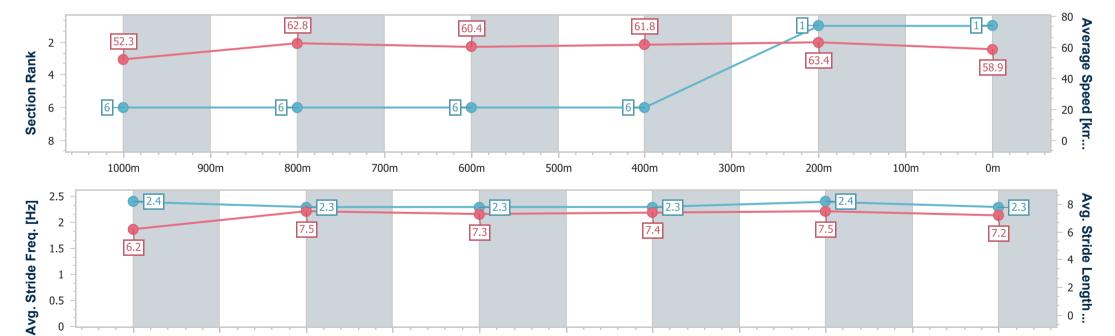

| Horse/Jockey Name              | Trifling       |
|--------------------------------|----------------|
| Final Rank                     | 1              |
| Fastest Section Time (Section) | 0:11.37 (400m) |
| Top Speed [km/h] (Section)     | 66.7 (Overall) |
| Race State                     | Finished       |