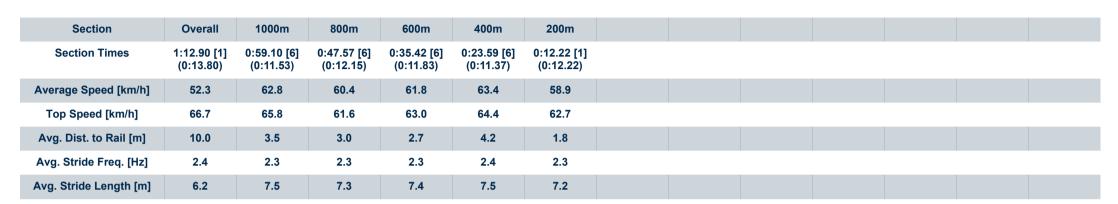

| Horse/Jockey Name              | Trifling       |
|--------------------------------|----------------|
| Final Rank                     | 1              |
| Fastest Section Time (Section) | 0:11.37 (400m) |
| Top Speed [km/h] (Section)     | 66.7 (Overall) |
| Race State                     | Finished       |