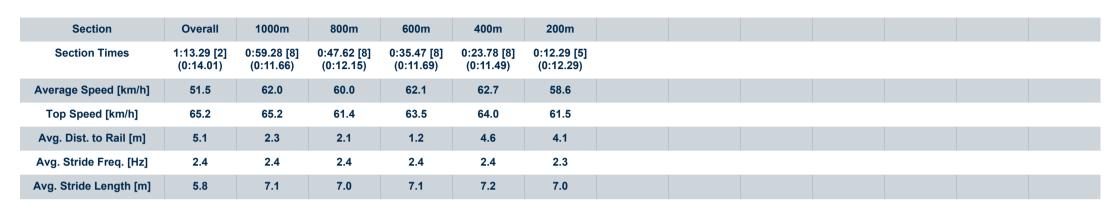

0m

100m

| Horse/Jockey Name              | Cerared        |
|--------------------------------|----------------|
| Final Rank                     | 2              |
| Fastest Section Time (Section) | 0:11.49 (400m) |
| Top Speed [km/h] (Section)     | 65.2 (1000m)   |
| Race State                     | Finished       |