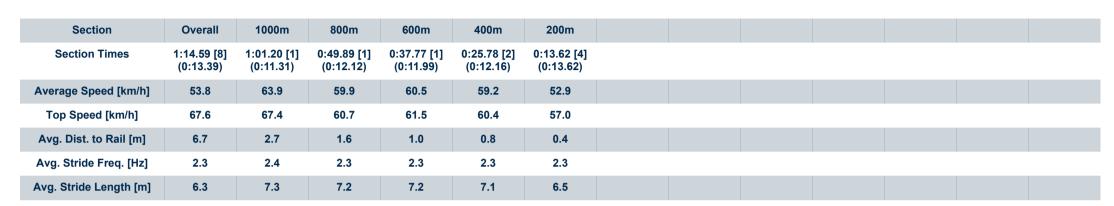

Race 1: COASTLINE BMW X1 QTIS Two-Year-Old Handicap - 1200m

28 January 2023 - 12:04

Track Rating: Good 4, Weather: , Rail Position: True Entire Course

| Section                | Overall                  | 1000m                    | 800m                     | 600m                     | 400m                     | 200m                     |
|------------------------|--------------------------|--------------------------|--------------------------|--------------------------|--------------------------|--------------------------|
| Section Times          | 1:13.62 [4]<br>(0:13.85) | 0:59.77 [7]<br>(0:11.51) | 0:48.26 [7]<br>(0:11.99) | 0:36.27 [5]<br>(0:11.83) | 0:24.44 [5]<br>(0:11.85) | 0:12.59 [6]<br>(0:12.59) |
| Average Speed [km/h]   | 52.0                     | 62.8                     | 60.1                     | 61.1                     | 60.8                     | 57.2                     |
| Top Speed [km/h]       | 65.0                     | 64.2                     | 61.4                     | 61.8                     | 61.8                     | 60.0                     |
| Avg. Dist. to Rail [m] | 4.0                      | 2.2                      | 0.2                      | 0.4                      | 2.5                      | 3.6                      |
| Avg. Stride Freq. [Hz] | 2.4                      | 2.4                      | 2.3                      | 2.3                      | 2.3                      | 2.2                      |
| Avg. Stride Length [m] | 6.0                      | 7.4                      | 7.3                      | 7.4                      | 7.4                      | 7.2                      |