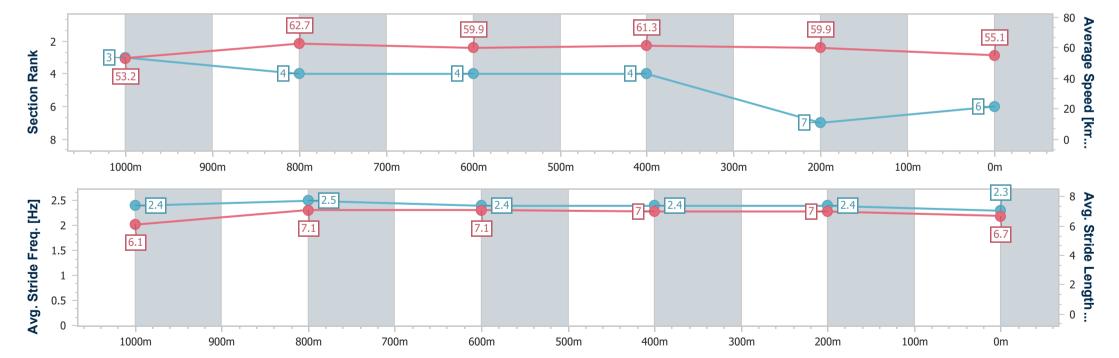

-:--.- No data available at this section

NA No data available

Page 7/9

| Horse/Jockey Name              | Cyberwars       |
|--------------------------------|-----------------|
| Final Rank                     | 7               |
| Fastest Section Time (Section) | 0:11.34 (1000m) |
| Top Speed [km/h] (Section)     | 68.3 (Overall)  |
| Race State                     | Finished        |