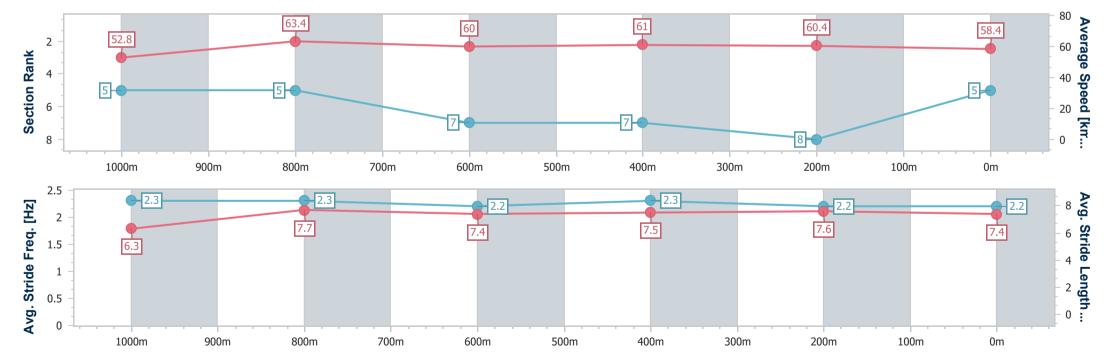

-:--.- No data available at this section

NA No data available

Page 6/9

| Horse/Jockey Name              | Flying Maple    |
|--------------------------------|-----------------|
| Final Rank                     | 6               |
| Fastest Section Time (Section) | 0:11.55 (1000m) |
| Top Speed [km/h] (Section)     | 67.4 (Overall)  |
| Race State                     | Finished        |