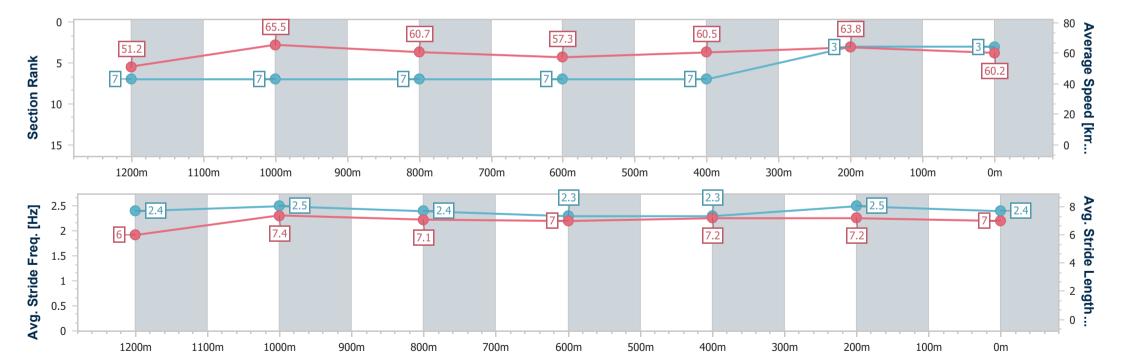

### **Sunshine Coast QLD Professional**

Race 4: COASTLINE BMW i4 Class 3 Plate - 1400m

28 January 2023 - 13:52

Track Rating: Good 4, Weather: Fine, Rail Position: True

| Section                | Overall                  | 1200m                    | 1000m                    | 800m                     | 600m                     | 400m                     | 200m                     |
|------------------------|--------------------------|--------------------------|--------------------------|--------------------------|--------------------------|--------------------------|--------------------------|
| Section Times          | 1:25.02 [3]<br>(0:14.06) | 1:10.96 [7]<br>(0:10.99) | 0:59.97 [7]<br>(0:11.90) | 0:48.07 [7]<br>(0:12.70) | 0:35.37 [7]<br>(0:12.12) | 0:23.25 [7]<br>(0:11.28) | 0:11.97 [3]<br>(0:11.97) |
| Average Speed [km/h]   | 51.2                     | 65.5                     | 60.7                     | 57.3                     | 60.5                     | 63.8                     | 60.2                     |
| Top Speed [km/h]       | 66.4                     | 67.6                     | 63.6                     | 58.2                     | 62.7                     | 64.6                     | 63.5                     |
| Avg. Dist. to Rail [m] | 8.1                      | 2.0                      | 1.4                      | 1.7                      | 2.9                      | 5.9                      | 7.7                      |
| Avg. Stride Freq. [Hz] | 2.4                      | 2.5                      | 2.4                      | 2.3                      | 2.3                      | 2.5                      | 2.4                      |
| Avg. Stride Length [m] | 6.0                      | 7.4                      | 7.1                      | 7.0                      | 7.2                      | 7.2                      | 7.0                      |

Report Created: Sat 28 January 2023 14:11 GMT+10

[] Ranking at each section and finish

-:--- No data available at this section

NA No data available

Page 5/12