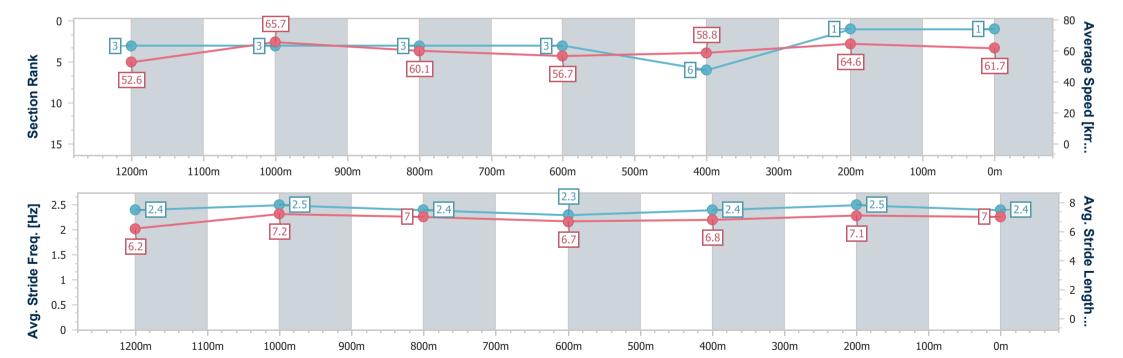

### Horse/Jockey Name Love Sensation Final Rank 1 Fastest Section Time (Section) 0:10.97 (1200m) Top Speed [km/h] (Section) 66.9 (1200m)

Finished

### Sunshine Coast QLD Professional

Race 4: COASTLINE BMW i4 Class 3 Plate - 1400m

28 January 2023 - 13:52

Track Rating: Good 4, Weather: Fine, Rail Position: True

| Section                | Overall                  | 1200m                    | 1000m                    | 800m                     | 600m                     | 400m                     | 200m                     |
|------------------------|--------------------------|--------------------------|--------------------------|--------------------------|--------------------------|--------------------------|--------------------------|
| Section Times          | 1:24.59 [1]<br>(0:13.72) | 1:10.87 [3]<br>(0:10.97) | 0:59.90 [3]<br>(0:12.02) | 0:47.88 [3]<br>(0:12.79) | 0:35.09 [3]<br>(0:12.28) | 0:22.81 [6]<br>(0:11.14) | 0:11.67 [1]<br>(0:11.67) |
| Average Speed [km/h]   | 52.6                     | 65.7                     | 60.1                     | 56.7                     | 58.8                     | 64.6                     | 61.7                     |
| Top Speed [km/h]       | 64.0                     | 66.9                     | 64.1                     | 58.5                     | 62.0                     | 66.2                     | 64.6                     |
| Avg. Dist. to Rail [m] | 9.7                      | 3.4                      | 2.2                      | 1.1                      | 0.5                      | 3.6                      | 4.8                      |
| Avg. Stride Freq. [Hz] | 2.4                      | 2.5                      | 2.4                      | 2.3                      | 2.4                      | 2.5                      | 2.4                      |
| Avg. Stride Length [m] | 6.2                      | 7.2                      | 7.0                      | 6.7                      | 6.8                      | 7.1                      | 7.0                      |