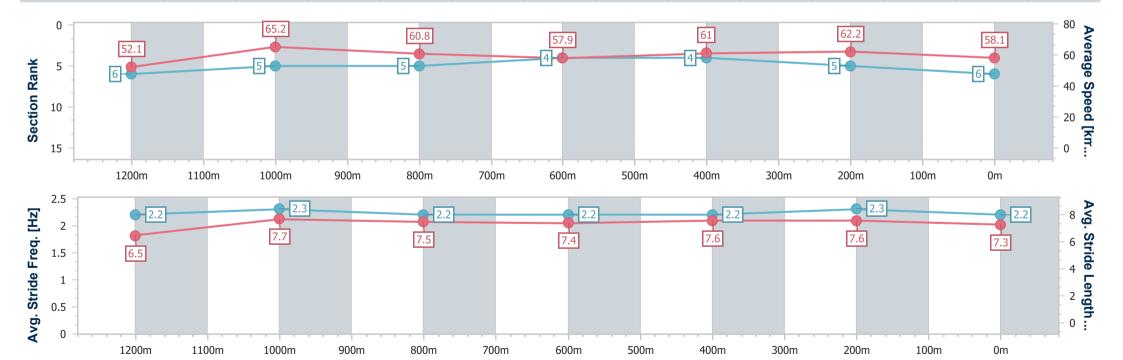

### Sunshine Coast QLD Professional

Race 4: COASTLINE BMW i4 Class 3 Plate - 1400m

28 January 2023 - 13:52

Track Rating: Good 4, Weather: Fine, Rail Position: True

| Section                | Overall                  | 1200m                    | 1000m                    | 800m                     | 600m                     | 400m                     | 200m                     |
|------------------------|--------------------------|--------------------------|--------------------------|--------------------------|--------------------------|--------------------------|--------------------------|
| Section Times          | 1:25.54 [6]<br>(0:13.82) | 1:11.72 [6]<br>(0:11.04) | 1:00.68 [5]<br>(0:11.94) | 0:48.74 [5]<br>(0:12.72) | 0:36.02 [4]<br>(0:12.06) | 0:23.96 [4]<br>(0:11.57) | 0:12.39 [5]<br>(0:12.39) |
| Average Speed [km/h]   | 52.1                     | 65.2                     | 60.8                     | 57.9                     | 61.0                     | 62.2                     | 58.1                     |
| Top Speed [km/h]       | 66.0                     | 66.8                     | 65.3                     | 58.4                     | 63.1                     | 63.1                     | 61.1                     |
| Avg. Dist. to Rail [m] | 7.4                      | 4.0                      | 4.1                      | 3.6                      | 3.8                      | 6.8                      | 8.1                      |
| Avg. Stride Freq. [Hz] | 2.2                      | 2.3                      | 2.2                      | 2.2                      | 2.2                      | 2.3                      | 2.2                      |
| Avg. Stride Length [m] | 6.5                      | 7.7                      | 7.5                      | 7.4                      | 7.6                      | 7.6                      | 7.3                      |

Report Created: Sat 28 January 2023 14:11 GMT+10

[] Ranking at each section and finish

-:--- No data available at this section

NA No data available

Page 8/12