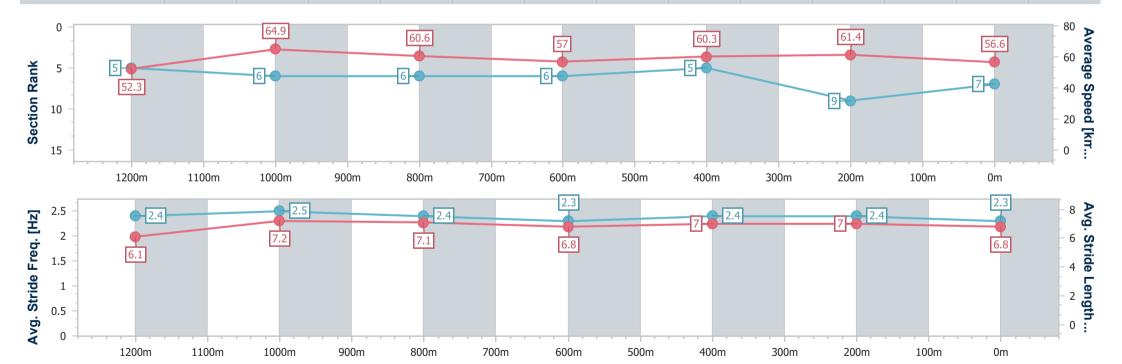

### Sunshine Coast QLD Professional

Race 4: COASTLINE BMW i4 Class 3 Plate - 1400m

28 January 2023 - 13:52

Track Rating: Good 4, Weather: Fine, Rail Position: True

| Section                | Overall                  | 1200m                    | 1000m                    | 800m                     | 600m                     | 400m                     | 200m                     |
|------------------------|--------------------------|--------------------------|--------------------------|--------------------------|--------------------------|--------------------------|--------------------------|
| Section Times          | 1:26.11 [7]<br>(0:13.80) | 1:12.31 [5]<br>(0:11.09) | 1:01.22 [6]<br>(0:11.93) | 0:49.29 [6]<br>(0:12.79) | 0:36.50 [6]<br>(0:12.07) | 0:24.43 [5]<br>(0:11.73) | 0:12.70 [9]<br>(0:12.70) |
| Average Speed [km/h]   | 52.3                     | 64.9                     | 60.6                     | 57.0                     | 60.3                     | 61.4                     | 56.6                     |
| Top Speed [km/h]       | 64.8                     | 66.8                     | 64.2                     | 57.9                     | 62.1                     | 63.5                     | 59.6                     |
| Avg. Dist. to Rail [m] | 4.2                      | 1.8                      | 1.5                      | 2.0                      | 1.8                      | 2.3                      | 3.4                      |
| Avg. Stride Freq. [Hz] | 2.4                      | 2.5                      | 2.4                      | 2.3                      | 2.4                      | 2.4                      | 2.3                      |
| Avg. Stride Length [m] | 6.1                      | 7.2                      | 7.1                      | 6.8                      | 7.0                      | 7.0                      | 6.8                      |