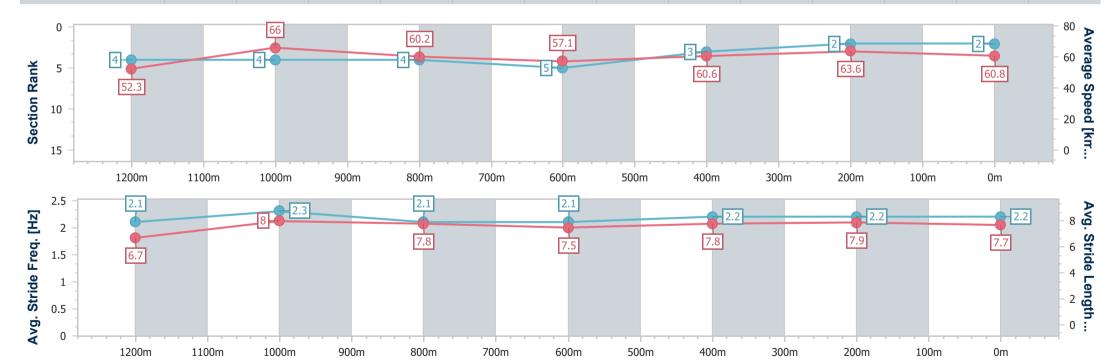

# Horse/Jockey Name Atlantic Eagle Final Rank 2 Fastest Section Time (Section) 0:10.91 (1200m) Top Speed [km/h] (Section) 67.3 (Overall) Race State Finished

### Sunshine Coast QLD Professional

Race 4: COASTLINE BMW i4 Class 3 Plate - 1400m

28 January 2023 - 13:52

Track Rating: Good 4, Weather: Fine, Rail Position: True

| Section                | Overall                  | 1200m                    | 1000m                    | 800m                     | 600m                     | 400m                     | 200m                     |  |
|------------------------|--------------------------|--------------------------|--------------------------|--------------------------|--------------------------|--------------------------|--------------------------|--|
| Section Times          | 1:24.69 [2]<br>(0:13.80) | 1:10.89 [4]<br>(0:10.91) | 0:59.98 [4]<br>(0:12.04) | 0:47.94 [4]<br>(0:12.78) | 0:35.16 [5]<br>(0:12.00) | 0:23.16 [3]<br>(0:11.32) | 0:11.84 [2]<br>(0:11.84) |  |
| Average Speed [km/h]   | 52.3                     | 66.0                     | 60.2                     | 57.1                     | 60.6                     | 63.6                     | 60.8                     |  |
| Top Speed [km/h]       | 67.3                     | 67.1                     | 64.4                     | 58.3                     | 63.3                     | 64.3                     | 62.6                     |  |
| Avg. Dist. to Rail [m] | 11.0                     | 4.8                      | 2.5                      | 1.9                      | 1.9                      | 5.2                      | 6.8                      |  |
| Avg. Stride Freq. [Hz] | 2.1                      | 2.3                      | 2.1                      | 2.1                      | 2.2                      | 2.2                      | 2.2                      |  |
| Avg. Stride Length [m] | 6.7                      | 8.0                      | 7.8                      | 7.5                      | 7.8                      | 7.9                      | 7.7                      |  |