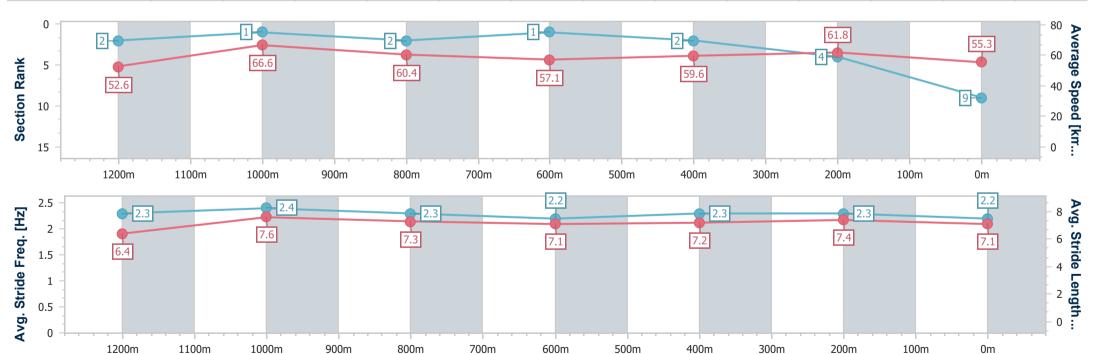

### **Sunshine Coast QLD Professional**

Race 4: COASTLINE BMW i4 Class 3 Plate - 1400m

28 January 2023 - 13:52

Track Rating: Good 4, Weather: Fine, Rail Position: True

| Section                | Overall                  | 1200m                    | 1000m                    | 800m                     | 600m                     | 400m                     | 200m                     |
|------------------------|--------------------------|--------------------------|--------------------------|--------------------------|--------------------------|--------------------------|--------------------------|
| Section Times          | 1:26.16 [9]<br>(0:13.69) | 1:12.47 [2]<br>(0:10.82) | 1:01.65 [1]<br>(0:11.96) | 0:49.69 [2]<br>(0:12.77) | 0:36.92 [1]<br>(0:12.25) | 0:24.67 [2]<br>(0:11.66) | 0:13.01 [4]<br>(0:13.01) |
| Average Speed [km/h]   | 52.6                     | 66.6                     | 60.4                     | 57.1                     | 59.6                     | 61.8                     | 55.3                     |
| Top Speed [km/h]       | 66.4                     | 67.5                     | 65.0                     | 58.0                     | 61.5                     | 63.4                     | 59.7                     |
| Avg. Dist. to Rail [m] | 14.0                     | 7.4                      | 2.3                      | 2.2                      | 2.3                      | 4.0                      | 4.2                      |
| Avg. Stride Freq. [Hz] | 2.3                      | 2.4                      | 2.3                      | 2.2                      | 2.3                      | 2.3                      | 2.2                      |
| Avg. Stride Length [m] | 6.4                      | 7.6                      | 7.3                      | 7.1                      | 7.2                      | 7.4                      | 7.1                      |