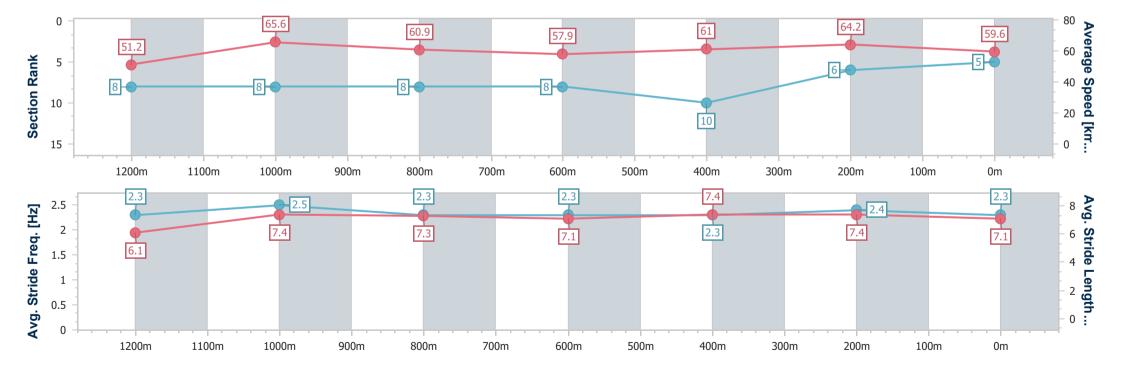

### **Sunshine Coast QLD Professional**

Race 4: COASTLINE BMW i4 Class 3 Plate - 1400m

28 January 2023 - 13:52

Track Rating: Good 4, Weather: Fine, Rail Position: True

| Section                | Overall                  | 1200m                    | 1000m                    | 800m                     | 600m                     | 400m                      | 200m                     |  |
|------------------------|--------------------------|--------------------------|--------------------------|--------------------------|--------------------------|---------------------------|--------------------------|--|
| Section Times          | 1:25.26 [5]<br>(0:14.08) | 1:11.18 [8]<br>(0:10.98) | 1:00.20 [8]<br>(0:11.92) | 0:48.28 [8]<br>(0:12.77) | 0:35.51 [8]<br>(0:12.20) | 0:23.31 [10]<br>(0:11.21) | 0:12.10 [6]<br>(0:12.10) |  |
| Average Speed [km/h]   | 51.2                     | 65.6                     | 60.9                     | 57.9                     | 61.0                     | 64.2                      | 59.6                     |  |
| Top Speed [km/h]       | 65.8                     | 67.2                     | 63.2                     | 59.6                     | 63.6                     | 66.1                      | 63.1                     |  |
| Avg. Dist. to Rail [m] | 8.2                      | 4.4                      | 3.7                      | 4.6                      | 5.3                      | 8.3                       | 9.9                      |  |
| Avg. Stride Freq. [Hz] | 2.3                      | 2.5                      | 2.3                      | 2.3                      | 2.3                      | 2.4                       | 2.3                      |  |
| Avg. Stride Length [m] | 6.1                      | 7.4                      | 7.3                      | 7.1                      | 7.4                      | 7.4                       | 7.1                      |  |

Report Created: Sat 28 January 2023 14:11 GMT+10

[] Ranking at each section and finish

-:--- No data available at this section

NA No data available

Page 7/12