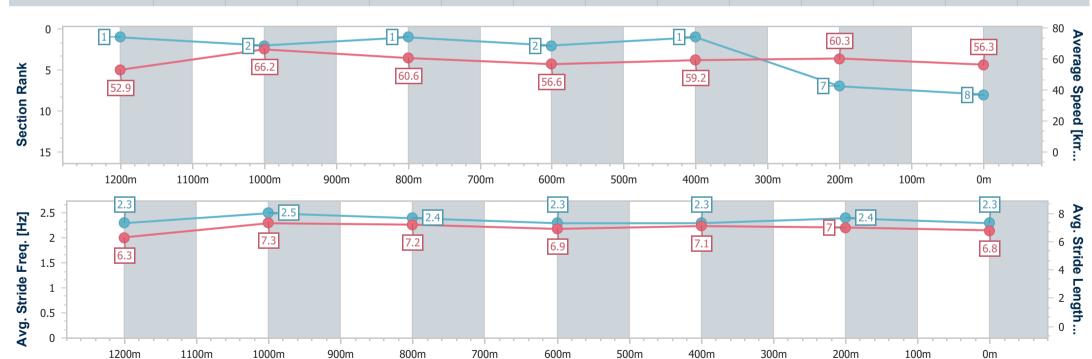

### Sunshine Coast QLD Professional

Race 4: COASTLINE BMW i4 Class 3 Plate - 1400m

28 January 2023 - 13:52

Track Rating: Good 4, Weather: Fine, Rail Position: True

| Section                | Overall     | 1200m       | 1000m       | 800m        | 600m        | 400m        | 200m        |
|------------------------|-------------|-------------|-------------|-------------|-------------|-------------|-------------|
| Section Times          | 1:26.13 [8] | 1:12.50 [1] | 1:01.63 [2] | 0:49.69 [1] | 0:36.91 [2] | 0:24.75 [1] | 0:12.81 [7] |
|                        | (0:13.63)   | (0:10.87)   | (0:11.94)   | (0:12.78)   | (0:12.16)   | (0:11.94)   | (0:12.81)   |
| Average Speed [km/h]   | 52.9        | 66.2        | 60.6        | 56.6        | 59.2        | 60.3        | 56.3        |
| Top Speed [km/h]       | 65.8        | 66.5        | 65.5        | 57.6        | 61.3        | 62.5        | 58.8        |
| Avg. Dist. to Rail [m] | 12.1        | 5.6         | 1.7         | 0.9         | 0.4         | 2.4         | 4.7         |
| Avg. Stride Freq. [Hz] | 2.3         | 2.5         | 2.4         | 2.3         | 2.3         | 2.4         | 2.3         |
| Avg. Stride Length [m] | 6.3         | 7.3         | 7.2         | 6.9         | 7.1         | 7.0         | 6.8         |