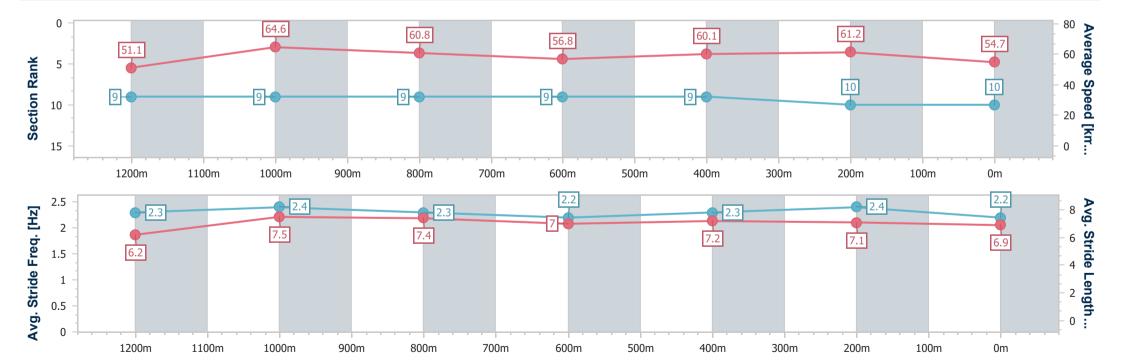

### **Sunshine Coast QLD Professional**

Race 4: COASTLINE BMW i4 Class 3 Plate - 1400m

28 January 2023 - 13:52

Track Rating: Good 4, Weather: Fine, Rail Position: True

| Section                | Overall                   | 1200m                    | 1000m                    | 800m                     | 600m                     | 400m                     | 200m                      |
|------------------------|---------------------------|--------------------------|--------------------------|--------------------------|--------------------------|--------------------------|---------------------------|
| Section Times          | 1:26.89 [10]<br>(0:14.11) | 1:12.78 [9]<br>(0:11.13) | 1:01.65 [9]<br>(0:11.88) | 0:49.77 [9]<br>(0:12.79) | 0:36.98 [9]<br>(0:12.04) | 0:24.94 [9]<br>(0:11.76) | 0:13.18 [10]<br>(0:13.18) |
| Average Speed [km/h]   | 51.1                      | 64.6                     | 60.8                     | 56.8                     | 60.1                     | 61.2                     | 54.7                      |
| Top Speed [km/h]       | 66.9                      | 67.5                     | 63.3                     | 58.5                     | 62.9                     | 63.9                     | 59.0                      |
| Avg. Dist. to Rail [m] | 5.2                       | 1.7                      | 1.5                      | 1.2                      | 0.9                      | 2.6                      | 7.1                       |
| Avg. Stride Freq. [Hz] | 2.3                       | 2.4                      | 2.3                      | 2.2                      | 2.3                      | 2.4                      | 2.2                       |
| Avg. Stride Length [m] | 6.2                       | 7.5                      | 7.4                      | 7.0                      | 7.2                      | 7.1                      | 6.9                       |