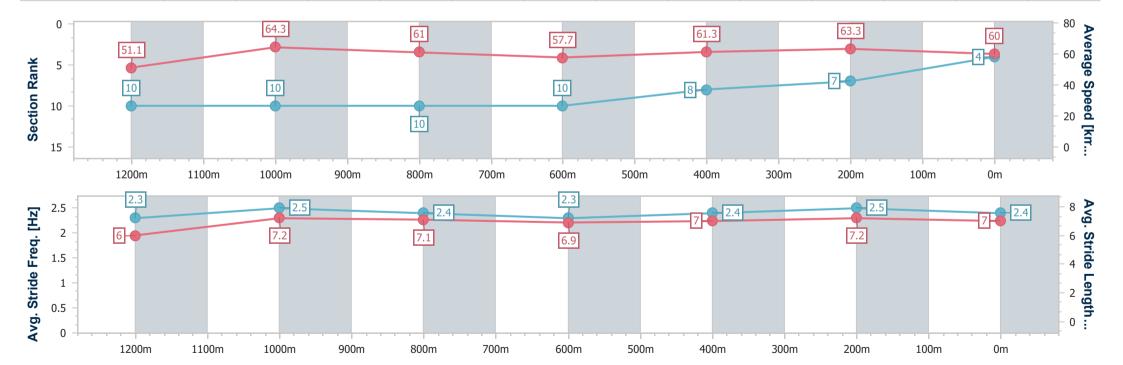

### **Sunshine Coast QLD Professional**

Race 4: COASTLINE BMW i4 Class 3 Plate - 1400m

28 January 2023 - 13:52

Track Rating: Good 4, Weather: Fine, Rail Position: True

| Section                | Overall                  | 1200m                     | 1000m                     | 800m                      | 600m                      | 400m                     | 200m                     |  |
|------------------------|--------------------------|---------------------------|---------------------------|---------------------------|---------------------------|--------------------------|--------------------------|--|
| Section Times          | 1:25.22 [4]<br>(0:14.11) | 1:11.11 [10]<br>(0:11.18) | 0:59.93 [10]<br>(0:11.91) | 0:48.02 [10]<br>(0:12.71) | 0:35.31 [10]<br>(0:11.94) | 0:23.37 [8]<br>(0:11.38) | 0:11.99 [7]<br>(0:11.99) |  |
| Average Speed [km/h]   | 51.1                     | 64.3                      | 61.0                      | 57.7                      | 61.3                      | 63.3                     | 60.0                     |  |
| Top Speed [km/h]       | 66.5                     | 66.5                      | 64.3                      | 58.8                      | 63.4                      | 64.5                     | 62.2                     |  |
| Avg. Dist. to Rail [m] | 7.0                      | 3.0                       | 3.1                       | 3.2                       | 2.9                       | 4.2                      | 5.8                      |  |
| Avg. Stride Freq. [Hz] | 2.3                      | 2.5                       | 2.4                       | 2.3                       | 2.4                       | 2.5                      | 2.4                      |  |
| Avg. Stride Length [m] | 6.0                      | 7.2                       | 7.1                       | 6.9                       | 7.0                       | 7.2                      | 7.0                      |  |

Report Created: Sat 28 January 2023 14:11 GMT+10

[] Ranking at each section and finish

-:--- No data available at this section

NA No data available

Page 6/12