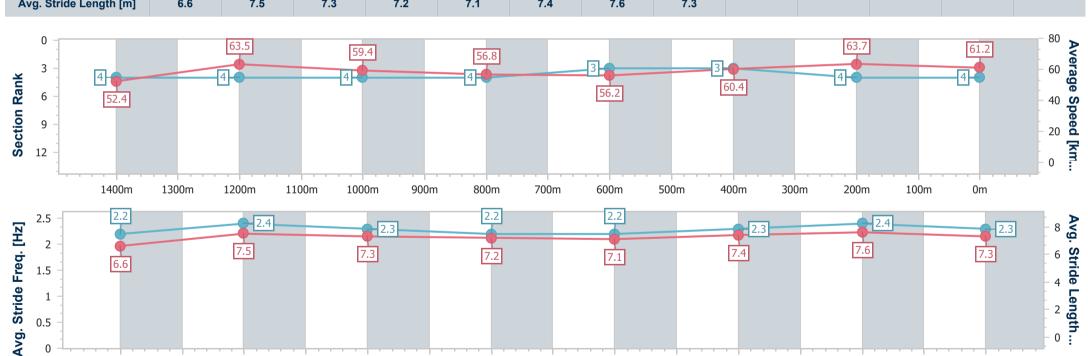

Race 7: COASTLINE BMW THE NEW iX1 QTIS Three-Year-Old Handicap - 1600m

28 January 2023 - 15:53

Track Rating: Good 4, Weather: Fine, Rail Position: True Entire Course

| Section                | Overall                  | 1400m                    | 1200m                    | 1000m                    | 800m                     | 600m                     | 400m                     | 200m                     |  |  |
|------------------------|--------------------------|--------------------------|--------------------------|--------------------------|--------------------------|--------------------------|--------------------------|--------------------------|--|--|
| Section Times          | 1:38.32 [4]<br>(0:13.77) | 1:24.55 [4]<br>(0:11.46) | 1:13.09 [4]<br>(0:12.15) | 1:00.94 [4]<br>(0:12.77) | 0:48.17 [4]<br>(0:12.99) | 0:35.18 [3]<br>(0:12.08) | 0:23.10 [3]<br>(0:11.33) | 0:11.77 [4]<br>(0:11.77) |  |  |
| Average Speed [km/h]   | 52.4                     | 63.5                     | 59.4                     | 56.8                     | 56.2                     | 60.4                     | 63.7                     | 61.2                     |  |  |
| Top Speed [km/h]       | 65.3                     | 65.5                     | 61.9                     | 58.0                     | 57.8                     | 62.7                     | 64.5                     | 63.8                     |  |  |
| Avg. Dist. to Rail [m] | 14.9                     | 5.6                      | 2.9                      | 3.2                      | 2.5                      | 2.2                      | 6.0                      | 9.5                      |  |  |
| Avg. Stride Freq. [Hz] | 2.2                      | 2.4                      | 2.3                      | 2.2                      | 2.2                      | 2.3                      | 2.4                      | 2.3                      |  |  |
| Avg. Stride Length [m] | 6.6                      | 7.5                      | 7.3                      | 7.2                      | 7.1                      | 7.4                      | 7.6                      | 7.3                      |  |  |