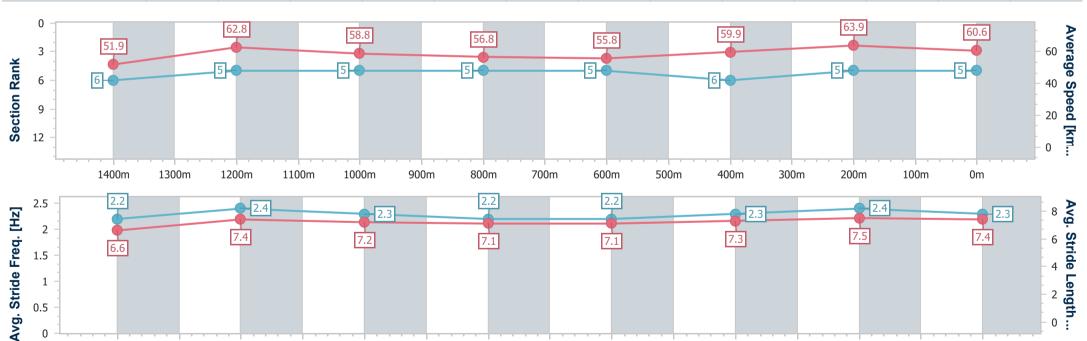

Race 7: COASTLINE BMW THE NEW iX1 QTIS Three-Year-Old Handicap - 1600m

28 January 2023 - 15:53

Track Rating: Good 4, Weather: Fine, Rail Position: True Entire Course

| Section                | Overall                  | 1400m                    | 1200m                    | 1000m                    | 800m                     | 600m                     | 400m                     | 200m                     |  |
|------------------------|--------------------------|--------------------------|--------------------------|--------------------------|--------------------------|--------------------------|--------------------------|--------------------------|--|
| Section Times          | 1:38.63 [5]<br>(0:13.90) | 1:24.73 [6]<br>(0:11.49) | 1:13.24 [5]<br>(0:12.25) | 1:00.99 [5]<br>(0:12.69) | 0:48.30 [5]<br>(0:12.99) | 0:35.31 [5]<br>(0:12.17) | 0:23.14 [6]<br>(0:11.28) | 0:11.86 [5]<br>(0:11.86) |  |
| Average Speed [km/h]   | 51.9                     | 62.8                     | 58.8                     | 56.8                     | 55.8                     | 59.9                     | 63.9                     | 60.6                     |  |
| Top Speed [km/h]       | 63.8                     | 64.9                     | 60.4                     | 58.7                     | 57.0                     | 63.2                     | 64.4                     | 63.8                     |  |
| Avg. Dist. to Rail [m] | 5.8                      | 1.6                      | 1.3                      | 1.0                      | 0.9                      | 2.0                      | 4.7                      | 7.2                      |  |
| Avg. Stride Freq. [Hz] | 2.2                      | 2.4                      | 2.3                      | 2.2                      | 2.2                      | 2.3                      | 2.4                      | 2.3                      |  |
| Avg. Stride Length [m] | 6.6                      | 7.4                      | 7.2                      | 7.1                      | 7.1                      | 7.3                      | 7.5                      | 7.4                      |  |