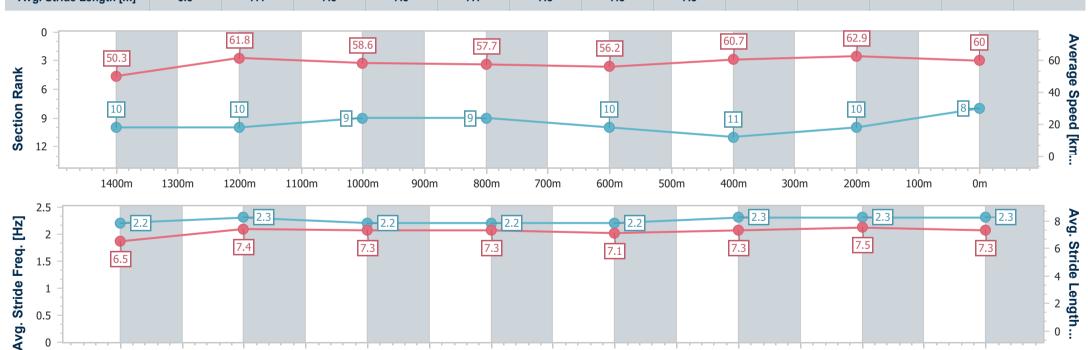

400m

300m

200m

|   | Section                | Overall                  | 1400m                     | 1200m                     | 1000m                    | 800m                     | 600m                      | 400m                      | 200m                      |  |  |
|---|------------------------|--------------------------|---------------------------|---------------------------|--------------------------|--------------------------|---------------------------|---------------------------|---------------------------|--|--|
|   | Section Times          | 1:39.25 [8]<br>(0:14.32) | 1:24.93 [10]<br>(0:11.69) | 1:13.24 [10]<br>(0:12.33) | 1:00.91 [9]<br>(0:12.53) | 0:48.38 [9]<br>(0:12.93) | 0:35.45 [10]<br>(0:12.00) | 0:23.45 [11]<br>(0:11.45) | 0:12.00 [10]<br>(0:12.00) |  |  |
|   | Average Speed [km/h]   | 50.3                     | 61.8                      | 58.6                      | 57.7                     | 56.2                     | 60.7                      | 62.9                      | 60.0                      |  |  |
|   | Top Speed [km/h]       | 62.3                     | 62.7                      | 62.2                      | 59.0                     | 59.4                     | 65.1                      | 65.0                      | 62.5                      |  |  |
|   | Avg. Dist. to Rail [m] | 6.2                      | 2.1                       | 1.9                       | 1.9                      | 1.7                      | 1.9                       | 2.3                       | 4.5                       |  |  |
|   | Avg. Stride Freq. [Hz] | 2.2                      | 2.3                       | 2.2                       | 2.2                      | 2.2                      | 2.3                       | 2.3                       | 2.3                       |  |  |
| 1 | Avg. Stride Length [m] | 6.5                      | 7.4                       | 7.3                       | 7.3                      | 7.1                      | 7.3                       | 7.5                       | 7.3                       |  |  |