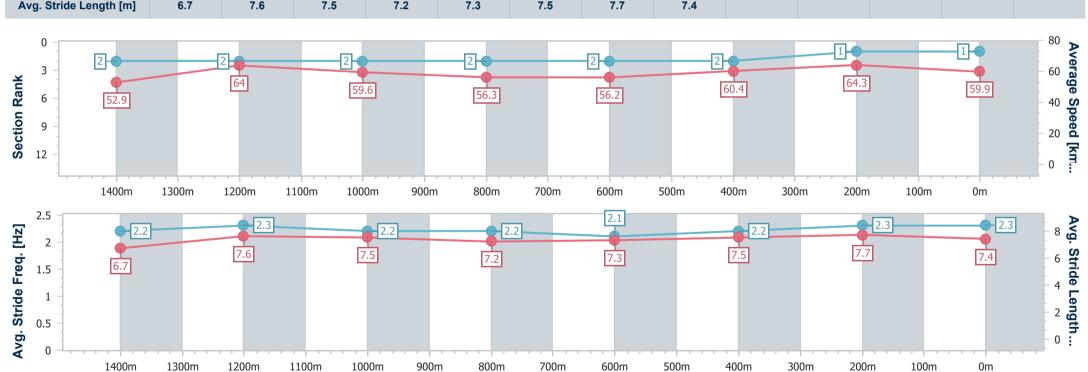

Race 7: COASTLINE BMW THE NEW iX1 QTIS Three-Year-Old Handicap - 1600m

28 January 2023 - 15:53

Track Rating: Good 4, Weather: Fine, Rail Position: True Entire Course

| Section                | Overall                  | 1400m                    | 1200m                    | 1000m                    | 800m                     | 600m                     | 400m                     | 200m                     |  |  |  |
|------------------------|--------------------------|--------------------------|--------------------------|--------------------------|--------------------------|--------------------------|--------------------------|--------------------------|--|--|--|
| Section Times          | 1:38.19 [1]<br>(0:13.61) | 1:24.58 [2]<br>(0:11.36) | 1:13.22 [2]<br>(0:12.12) | 1:01.10 [2]<br>(0:12.87) | 0:48.23 [2]<br>(0:12.96) | 0:35.27 [2]<br>(0:12.05) | 0:23.22 [2]<br>(0:11.18) | 0:12.04 [1]<br>(0:12.04) |  |  |  |
| Average Speed [km/h]   | 52.9                     | 64.0                     | 59.6                     | 56.3                     | 56.2                     | 60.4                     | 64.3                     | 59.9                     |  |  |  |
| Top Speed [km/h]       | 66.0                     | 65.9                     | 61.1                     | 58.2                     | 57.2                     | 63.7                     | 65.3                     | 63.4                     |  |  |  |
| Avg. Dist. to Rail [m] | 12.9                     | 4.6                      | 3.3                      | 2.8                      | 1.8                      | 1.6                      | 5.6                      | 8.6                      |  |  |  |
| Avg. Stride Freq. [Hz] | 2.2                      | 2.3                      | 2.2                      | 2.2                      | 2.1                      | 2.2                      | 2.3                      | 2.3                      |  |  |  |
| Avg. Stride Length [m] | 6.7                      | 7.6                      | 7.5                      | 7.2                      | 7.3                      | 7.5                      | 7.7                      | 7.4                      |  |  |  |

Report Created: Sat 28 January 2023 16:17 GMT+10

[] Ranking at each section and finish

-:--- No data available at this section

NA No data available

Page 5/16

| Horse/Jockey Name              | Porky          |
|--------------------------------|----------------|
| Final Rank                     | 2              |
| Fastest Section Time (Section) | 0:11.27 (400m) |
| Top Speed [km/h] (Section)     | 66.4 (400m)    |
| Race State                     | Finished       |