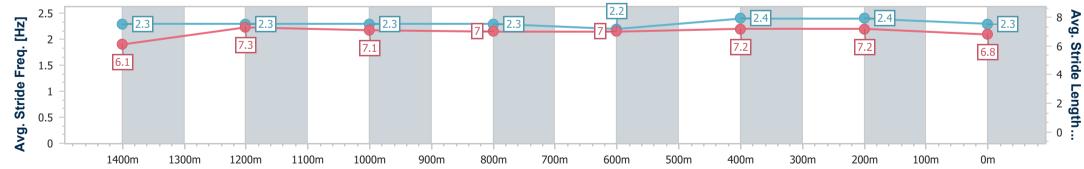

NA No data available

0

100m

0m

Page 14/16

| Horse/Jockey Name              | Affogato Girl  |
|--------------------------------|----------------|
| Final Rank                     | 11             |
| Fastest Section Time (Section) | 0:11.64 (400m) |
| Top Speed [km/h] (Section)     | 66.7 (Overall) |
| Race State                     | Finished       |

Race 7: COASTLINE BMW THE NEW iX1 QTIS Three-Year-Old Handicap - 1600m

28 January 2023 - 15:53

Track Rating: Good 4, Weather: Fine, Rail Position: True Entire Course

| Section                | Overall                   | 1400m                    | 1200m                    | 1000m                    | 800m                     | 600m                     | 400m                     | 200m                     |  |
|------------------------|---------------------------|--------------------------|--------------------------|--------------------------|--------------------------|--------------------------|--------------------------|--------------------------|--|
| Section Times          | 1:39.89 [11]<br>(0:13.90) | 1:25.99 [7]<br>(0:11.76) | 1:14.23 [8]<br>(0:12.28) | 1:01.95 [8]<br>(0:12.67) | 0:49.28 [8]<br>(0:12.85) | 0:36.43 [7]<br>(0:12.09) | 0:24.34 [9]<br>(0:11.64) | 0:12.70 [9]<br>(0:12.70) |  |
| Average Speed [km/h]   | 52.0                      | 61.7                     | 58.8                     | 57.1                     | 56.9                     | 60.8                     | 61.9                     | 56.7                     |  |
| Top Speed [km/h]       | 66.7                      | 64.5                     | 61.4                     | 58.0                     | 58.2                     | 62.1                     | 63.3                     | 59.6                     |  |
| Avg. Dist. to Rail [m] | 11.1                      | 3.6                      | 3.1                      | 2.4                      | 2.5                      | 3.8                      | 7.8                      | 10.1                     |  |
| Avg. Stride Freq. [Hz] | 2.3                       | 2.3                      | 2.3                      | 2.3                      | 2.2                      | 2.4                      | 2.4                      | 2.3                      |  |
| Avg. Stride Length [m] | 6.1                       | 7.3                      | 7.1                      | 7.0                      | 7.0                      | 7.2                      | 7.2                      | 6.8                      |  |