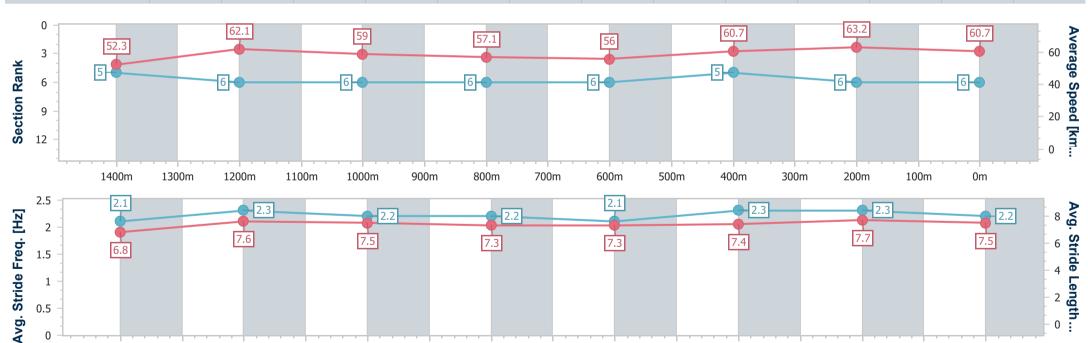

400m

300m

200m

| Section                | Overall                  | 1400m                    | 1200m                    | 1000m                    | 800m                     | 600m                     | 400m                     | 200m                     |  |  |  |
|------------------------|--------------------------|--------------------------|--------------------------|--------------------------|--------------------------|--------------------------|--------------------------|--------------------------|--|--|--|
| Section Times          | 1:38.68 [6]<br>(0:13.80) | 1:24.88 [5]<br>(0:11.64) | 1:13.24 [6]<br>(0:12.24) | 1:01.00 [6]<br>(0:12.68) | 0:48.32 [6]<br>(0:13.03) | 0:35.29 [6]<br>(0:12.02) | 0:23.27 [5]<br>(0:11.40) | 0:11.87 [6]<br>(0:11.87) |  |  |  |
| Average Speed [km/h]   | 52.3                     | 62.1                     | 59.0                     | 57.1                     | 56.0                     | 60.7                     | 63.2                     | 60.7                     |  |  |  |
| Top Speed [km/h]       | 64.2                     | 63.8                     | 59.8                     | 58.7                     | 58.1                     | 63.1                     | 63.9                     | 62.7                     |  |  |  |
| Avg. Dist. to Rail [m] | 7.3                      | 2.5                      | 2.1                      | 2.7                      | 2.3                      | 2.2                      | 5.8                      | 9.2                      |  |  |  |
| Avg. Stride Freq. [Hz] | 2.1                      | 2.3                      | 2.2                      | 2.2                      | 2.1                      | 2.3                      | 2.3                      | 2.2                      |  |  |  |
| Avg. Stride Length [m] | 6.8                      | 7.6                      | 7.5                      | 7.3                      | 7.3                      | 7.4                      | 7.7                      | 7.5                      |  |  |  |