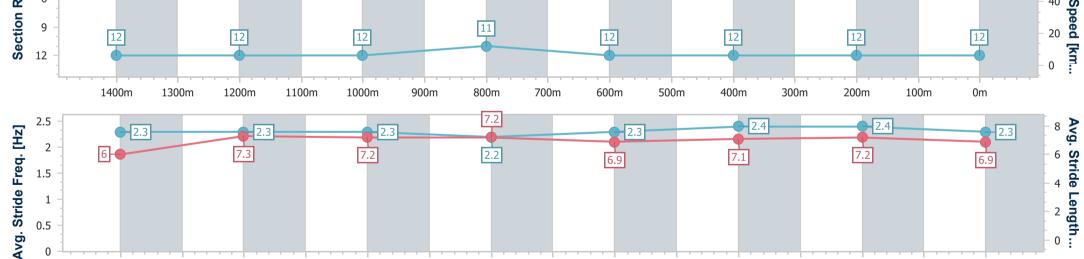

Race 7: COASTLINE BMW THE NEW iX1 QTIS Three-Year-Old Handicap - 1600m

28 January 2023 - 15:53

Track Rating: Good 4, Weather: Fine, Rail Position: True Entire Course

|                        |                           |                           |                           |                           |                           |                           |                           |                           |      | Course |      |         |
|------------------------|---------------------------|---------------------------|---------------------------|---------------------------|---------------------------|---------------------------|---------------------------|---------------------------|------|--------|------|---------|
| Section                | Overall                   | 1400m                     | 1200m                     | 1000m                     | 800m                      | 600m                      | 400m                      | 200m                      |      |        |      |         |
| Section Times          | 1:39.94 [12]<br>(0:14.48) | 1:25.46 [12]<br>(0:11.82) | 1:13.64 [12]<br>(0:12.28) | 1:01.36 [12]<br>(0:12.54) | 0:48.82 [11]<br>(0:12.89) | 0:35.93 [12]<br>(0:11.90) | 0:24.03 [12]<br>(0:11.54) | 0:12.49 [12]<br>(0:12.49) |      |        |      |         |
| Average Speed [km/h]   | 49.8                      | 61.5                      | 59.0                      | 57.9                      | 56.8                      | 62.1                      | 62.4                      | 57.6                      |      |        |      |         |
| Top Speed [km/h]       | 65.4                      | 64.5                      | 60.6                      | 59.1                      | 60.9                      | 64.0                      | 64.0                      | 60.8                      |      |        |      |         |
| Avg. Dist. to Rail [m] | 12.2                      | 5.0                       | 4.3                       | 3.7                       | 2.9                       | 4.2                       | 9.6                       | 12.5                      |      |        |      |         |
| Avg. Stride Freq. [Hz] | 2.3                       | 2.3                       | 2.3                       | 2.2                       | 2.3                       | 2.4                       | 2.4                       | 2.3                       |      |        |      |         |
| Avg. Stride Length [m] | 6.0                       | 7.3                       | 7.2                       | 7.2                       | 6.9                       | 7.1                       | 7.2                       | 6.9                       |      |        |      |         |
| 3 - 49.8<br>6 - 6      |                           | 61.5                      | 5                         | 9                         | 57.9                      |                           | 56.8                      |                           | 62.1 | 62.4   | 57.6 | - 60 ag |