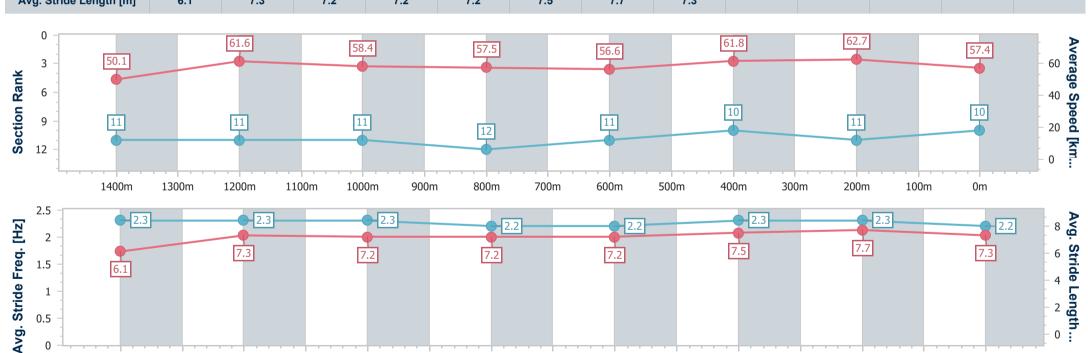

NA No data available

0

100m

0m

Page 13/16

| Horse/Jockey Name              | Mishani Spartan |
|--------------------------------|-----------------|
| Final Rank                     | 10              |
| Fastest Section Time (Section) | 0:11.48 (400m)  |
| Top Speed [km/h] (Section)     | 64.6 (Overall)  |
| Race State                     | Finished        |

Race 7: COASTLINE BMW THE NEW iX1 QTIS Three-Year-Old Handicap - 1600m

28 January 2023 - 15:53

Track Rating: Good 4, Weather: Fine, Rail Position: True Entire Course

| Section                | Overall                   | 1400m                     | 1200m                     | 1000m                     | 800m                      | 600m                      | 400m                      | 200m                      |  |
|------------------------|---------------------------|---------------------------|---------------------------|---------------------------|---------------------------|---------------------------|---------------------------|---------------------------|--|
| Section Times          | 1:39.83 [10]<br>(0:14.38) | 1:25.45 [11]<br>(0:11.76) | 1:13.69 [11]<br>(0:12.39) | 1:01.30 [11]<br>(0:12.58) | 0:48.72 [12]<br>(0:12.81) | 0:35.91 [11]<br>(0:11.89) | 0:24.02 [10]<br>(0:11.48) | 0:12.54 [11]<br>(0:12.54) |  |
| Average Speed [km/h]   | 50.1                      | 61.6                      | 58.4                      | 57.5                      | 56.6                      | 61.8                      | 62.7                      | 57.4                      |  |
| Top Speed [km/h]       | 64.6                      | 63.3                      | 60.6                      | 59.0                      | 61.1                      | 63.2                      | 63.7                      | 61.6                      |  |
| Avg. Dist. to Rail [m] | 10.4                      | 3.5                       | 3.1                       | 2.4                       | 1.3                       | 3.3                       | 8.8                       | 9.4                       |  |
| Avg. Stride Freq. [Hz] | 2.3                       | 2.3                       | 2.3                       | 2.2                       | 2.2                       | 2.3                       | 2.3                       | 2.2                       |  |
| Avg. Stride Length [m] | 6.1                       | 7.3                       | 7.2                       | 7.2                       | 7.2                       | 7.5                       | 7.7                       | 7.3                       |  |