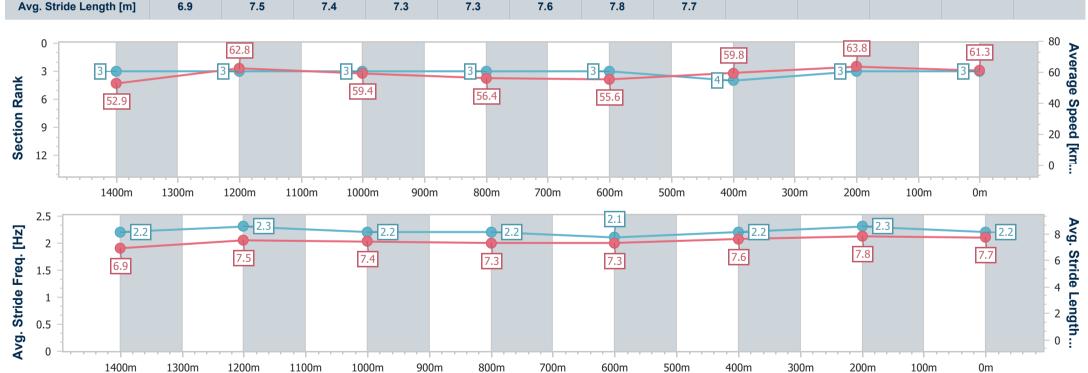

#### Sunshine Coast QLD Professional

Race 7: COASTLINE BMW THE NEW iX1 QTIS Three-Year-Old Handicap - 1600m

28 January 2023 - 15:53

Track Rating: Good 4, Weather: Fine, Rail Position: True Entire Course

| Section                | Overall                  | 1400m                    | 1200m                    | 1000m                    | 800m                     | 600m                     | 400m                     | 200m                     |  |  |  |
|------------------------|--------------------------|--------------------------|--------------------------|--------------------------|--------------------------|--------------------------|--------------------------|--------------------------|--|--|--|
| Section Times          | 1:38.29 [3]<br>(0:13.62) | 1:24.67 [3]<br>(0:11.51) | 1:13.16 [3]<br>(0:12.16) | 1:01.00 [3]<br>(0:12.81) | 0:48.19 [3]<br>(0:13.05) | 0:35.14 [3]<br>(0:12.10) | 0:23.04 [4]<br>(0:11.29) | 0:11.75 [3]<br>(0:11.75) |  |  |  |
| Average Speed [km/h]   | 52.9                     | 62.8                     | 59.4                     | 56.4                     | 55.6                     | 59.8                     | 63.8                     | 61.3                     |  |  |  |
| Top Speed [km/h]       | 65.8                     | 64.7                     | 61.4                     | 58.0                     | 56.3                     | 63.1                     | 64.7                     | 63.6                     |  |  |  |
| Avg. Dist. to Rail [m] | 10.5                     | 3.2                      | 2.4                      | 2.2                      | 1.4                      | 0.8                      | 4.7                      | 8.6                      |  |  |  |
| Avg. Stride Freq. [Hz] | 2.2                      | 2.3                      | 2.2                      | 2.2                      | 2.1                      | 2.2                      | 2.3                      | 2.2                      |  |  |  |
| Avg. Stride Length [m] | 6.9                      | 7.5                      | 7.4                      | 7.3                      | 7.3                      | 7.6                      | 7.8                      | 7.7                      |  |  |  |

Report Created: Sat 28 January 2023 16:17 GMT+10

[] Ranking at each section and finish

-:--- No data available at this section

NA No data available

Page 7/16

| Horse/Jockey Name              | Tapildoodledo  |
|--------------------------------|----------------|
| Final Rank                     | 4              |
| Fastest Section Time (Section) | 0:11.33 (400m) |
| Top Speed [km/h] (Section)     | 65.5 (1400m)   |
| Race State                     | Finished       |