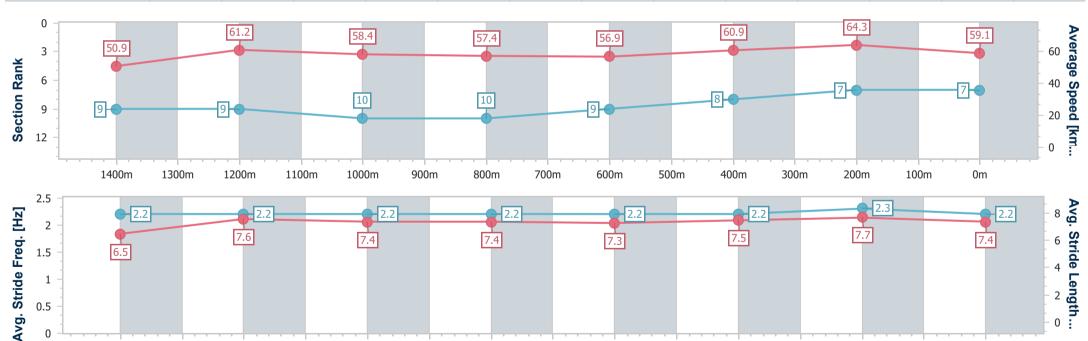

Race 7: COASTLINE BMW THE NEW iX1 QTIS Three-Year-Old Handicap - 1600m

28 January 2023 - 15:53

Track Rating: Good 4, Weather: Fine, Rail Position: True Entire Course

| Section                | Overall                  | 1400m                    | 1200m                    | 1000m                     | 800m                      | 600m                     | 400m                     | 200m                     |  |  |
|------------------------|--------------------------|--------------------------|--------------------------|---------------------------|---------------------------|--------------------------|--------------------------|--------------------------|--|--|
| Section Times          | 1:39.04 [7]<br>(0:14.15) | 1:24.89 [9]<br>(0:11.87) | 1:13.02 [9]<br>(0:12.36) | 1:00.66 [10]<br>(0:12.61) | 0:48.05 [10]<br>(0:12.71) | 0:35.34 [9]<br>(0:11.96) | 0:23.38 [8]<br>(0:11.20) | 0:12.18 [7]<br>(0:12.18) |  |  |
| Average Speed [km/h]   | 50.9                     | 61.2                     | 58.4                     | 57.4                      | 56.9                      | 60.9                     | 64.3                     | 59.1                     |  |  |
| Top Speed [km/h]       | 64.0                     | 63.0                     | 59.4                     | 58.2                      | 59.8                      | 63.5                     | 65.2                     | 63.2                     |  |  |
| Avg. Dist. to Rail [m] | 7.5                      | 3.7                      | 2.7                      | 2.3                       | 0.8                       | 1.8                      | 5.3                      | 7.5                      |  |  |
| Avg. Stride Freq. [Hz] | 2.2                      | 2.2                      | 2.2                      | 2.2                       | 2.2                       | 2.2                      | 2.3                      | 2.2                      |  |  |
| Avg. Stride Length [m] | 6.5                      | 7.6                      | 7.4                      | 7.4                       | 7.3                       | 7.5                      | 7.7                      | 7.4                      |  |  |