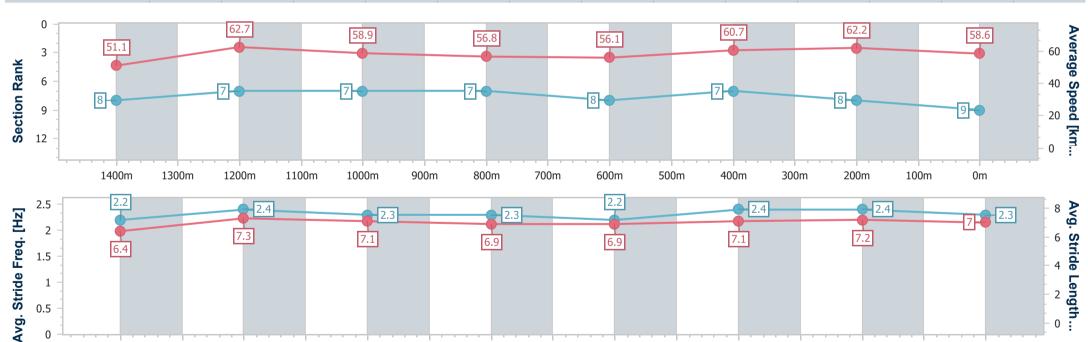

Page 12/16

| Horse/Jockey Name              | Satellite Spirit |
|--------------------------------|------------------|
| Final Rank                     | 9                |
| Fastest Section Time (Section) | 0:11.54 (1400m)  |
| Top Speed [km/h] (Section)     | 64.2 (Overall)   |
| Race State                     | Finished         |

Race 7: COASTLINE BMW THE NEW iX1 QTIS Three-Year-Old Handicap - 1600m

28 January 2023 - 15:53

Track Rating: Good 4, Weather: Fine, Rail Position: True Entire Course

| Section                | Overall                  | 1400m                    | 1200m                    | 1000m                    | 800m                     | 600m                     | 400m                     | 200m                     |  |  |  |
|------------------------|--------------------------|--------------------------|--------------------------|--------------------------|--------------------------|--------------------------|--------------------------|--------------------------|--|--|--|
| Section Times          | 1:39.41 [9]<br>(0:14.08) | 1:25.33 [8]<br>(0:11.54) | 1:13.79 [7]<br>(0:12.27) | 1:01.52 [7]<br>(0:12.74) | 0:48.78 [7]<br>(0:12.95) | 0:35.83 [8]<br>(0:11.97) | 0:23.86 [7]<br>(0:11.57) | 0:12.29 [8]<br>(0:12.29) |  |  |  |
| Average Speed [km/h]   | 51.1                     | 62.7                     | 58.9                     | 56.8                     | 56.1                     | 60.7                     | 62.2                     | 58.6                     |  |  |  |
| Top Speed [km/h]       | 64.2                     | 63.8                     | 60.6                     | 58.3                     | 57.8                     | 63.6                     | 63.8                     | 61.1                     |  |  |  |
| Avg. Dist. to Rail [m] | 4.7                      | 2.2                      | 2.1                      | 1.9                      | 1.6                      | 1.3                      | 3.6                      | 6.9                      |  |  |  |
| Avg. Stride Freq. [Hz] | 2.2                      | 2.4                      | 2.3                      | 2.3                      | 2.2                      | 2.4                      | 2.4                      | 2.3                      |  |  |  |
| Avg. Stride Length [m] | 6.4                      | 7.3                      | 7.1                      | 6.9                      | 6.9                      | 7.1                      | 7.2                      | 7.0                      |  |  |  |