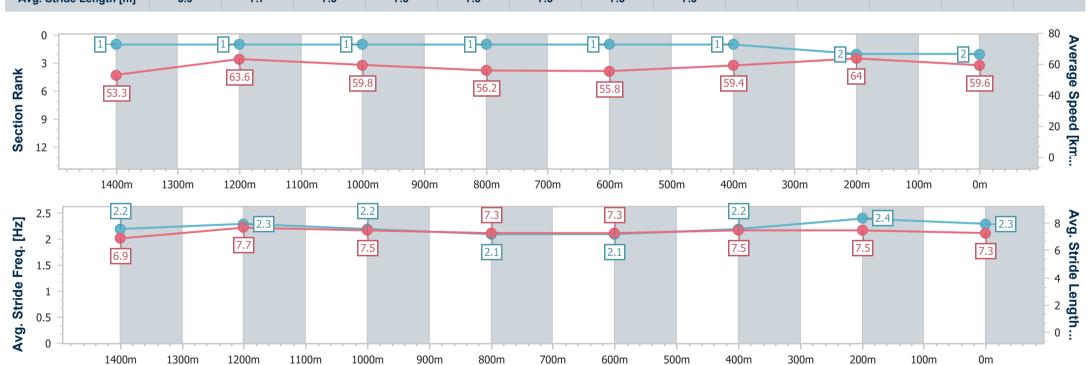

Race 7: COASTLINE BMW THE NEW iX1 QTIS Three-Year-Old Handicap - 1600m

28 January 2023 - 15:53

Track Rating: Good 4, Weather: Fine, Rail Position: True Entire Course

| Section                | Overall                  | 1400m                    | 1200m                    | 1000m                    | 800m                     | 600m                     | 400m                     | 200m                     |  |  |  |
|------------------------|--------------------------|--------------------------|--------------------------|--------------------------|--------------------------|--------------------------|--------------------------|--------------------------|--|--|--|
| Section Times          | 1:38.27 [2]<br>(0:13.53) | 1:24.74 [1]<br>(0:11.39) | 1:13.35 [1]<br>(0:12.06) | 1:01.29 [1]<br>(0:12.85) | 0:48.44 [1]<br>(0:12.92) | 0:35.52 [1]<br>(0:12.18) | 0:23.34 [1]<br>(0:11.27) | 0:12.07 [2]<br>(0:12.07) |  |  |  |
| Average Speed [km/h]   | 53.3                     | 63.6                     | 59.8                     | 56.2                     | 55.8                     | 59.4                     | 64.0                     | 59.6                     |  |  |  |
| Top Speed [km/h]       | 65.9                     | 64.6                     | 62.2                     | 57.9                     | 56.7                     | 62.5                     | 66.4                     | 62.8                     |  |  |  |
| Avg. Dist. to Rail [m] | 8.9                      | 2.2                      | 2.3                      | 1.8                      | 0.2                      | 0.8                      | 5.9                      | 7.6                      |  |  |  |
| Avg. Stride Freq. [Hz] | 2.2                      | 2.3                      | 2.2                      | 2.1                      | 2.1                      | 2.2                      | 2.4                      | 2.3                      |  |  |  |
| Avg. Stride Length [m] | 6.9                      | 7.7                      | 7.5                      | 7.3                      | 7.3                      | 7.5                      | 7.5                      | 7.3                      |  |  |  |

Report Created: Sat 28 January 2023 16:17 GMT+10

[] Ranking at each section and finish

-:--- No data available at this section

NA No data available

Page 6/16