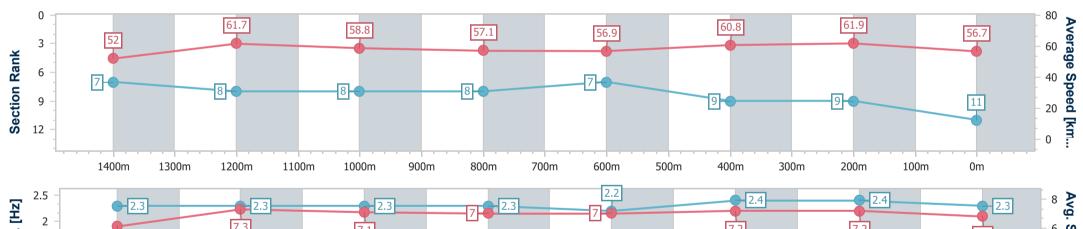

NA No data available

0

100m

0m

Page 14/16

| Horse/Jockey Name              | Affogato Girl  |
|--------------------------------|----------------|
| Final Rank                     | 11             |
| Fastest Section Time (Section) | 0:11.64 (400m) |
| Top Speed [km/h] (Section)     | 66.7 (Overall) |
| Race State                     | Finished       |

Race 7: COASTLINE BMW THE NEW iX1 QTIS Three-Year-Old Handicap - 1600m

28 January 2023 - 15:53

Track Rating: Good 4, Weather: Fine, Rail Position: True Entire Course

| Section                | Overall                   | 1400m                    | 1200m                    | 1000m                    | 800m                     | 600m                     | 400m                     | 200m                     |  |
|------------------------|---------------------------|--------------------------|--------------------------|--------------------------|--------------------------|--------------------------|--------------------------|--------------------------|--|
| Section Times          | 1:39.89 [11]<br>(0:13.90) | 1:25.99 [7]<br>(0:11.76) | 1:14.23 [8]<br>(0:12.28) | 1:01.95 [8]<br>(0:12.67) | 0:49.28 [8]<br>(0:12.85) | 0:36.43 [7]<br>(0:12.09) | 0:24.34 [9]<br>(0:11.64) | 0:12.70 [9]<br>(0:12.70) |  |
| Average Speed [km/h]   | 52.0                      | 61.7                     | 58.8                     | 57.1                     | 56.9                     | 60.8                     | 61.9                     | 56.7                     |  |
| Top Speed [km/h]       | 66.7                      | 64.5                     | 61.4                     | 58.0                     | 58.2                     | 62.1                     | 63.3                     | 59.6                     |  |
| Avg. Dist. to Rail [m] | 11.1                      | 3.6                      | 3.1                      | 2.4                      | 2.5                      | 3.8                      | 7.8                      | 10.1                     |  |
| Avg. Stride Freq. [Hz] | 2.3                       | 2.3                      | 2.3                      | 2.3                      | 2.2                      | 2.4                      | 2.4                      | 2.3                      |  |
| Avg. Stride Length [m] | 6.1                       | 7.3                      | 7.1                      | 7.0                      | 7.0                      | 7.2                      | 7.2                      | 6.8                      |  |