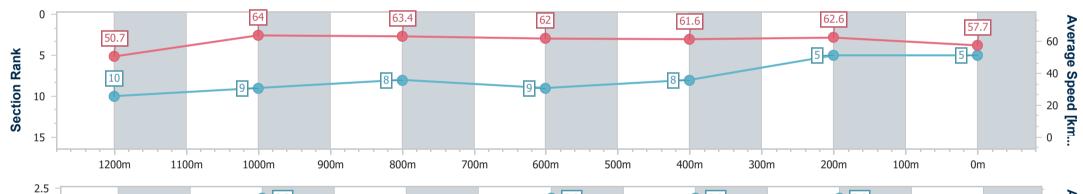

Race 8: COASTLINE BMW 7 SERIES SUNSHINE COAST CUP - 1400m

Page 9/18

data processed by

28 January 2023 - 16:34 Track Rating: Good 4, Weather: Fine, Rail Position: True Entire Course

| Section                | Overall                  | 1200m                     | 1000m                    | 800m                     | 600m                     | 400m                     | 200m                     |  |  |
|------------------------|--------------------------|---------------------------|--------------------------|--------------------------|--------------------------|--------------------------|--------------------------|--|--|
| Section Times          | 1:23.94 [5]<br>(0:14.19) | 1:09.75 [10]<br>(0:11.26) | 0:58.49 [9]<br>(0:11.39) | 0:47.10 [8]<br>(0:11.55) | 0:35.55 [9]<br>(0:11.57) | 0:23.98 [8]<br>(0:11.49) | 0:12.49 [5]<br>(0:12.49) |  |  |
| Average Speed [km/h]   | 50.7                     | 64.0                      | 63.4                     | 62.0                     | 61.6                     | 62.6                     | 57.7                     |  |  |
| Top Speed [km/h]       | 64.9                     | 65.0                      | 64.5                     | 63.5                     | 62.8                     | 65.2                     | 60.7                     |  |  |
| Avg. Dist. to Rail [m] | 6.8                      | 2.3                       | 1.2                      | 1.2                      | 3.5                      | 1.2                      | 2.7                      |  |  |
| Avg. Stride Freq. [Hz] | 2.2                      | 2.3                       | 2.2                      | 2.3                      | 2.3                      | 2.3                      | 2.2                      |  |  |
| Avg. Stride Length [m] | 6.8                      | 7.9                       | 7.8                      | 7.6                      | 7.4                      | 7.5                      | 7.3                      |  |  |