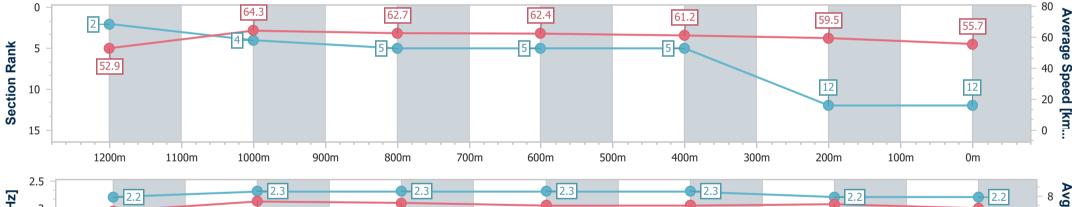

Race 8: COASTLINE BMW 7 SERIES SUNSHINE COAST CUP - 1400m

Page 16/18

28 January 2023 - 16:34 Track Rating: Good 4, Weather: Fine, Rail Position: True Entire Course

data processed by

| Section                | Overall                   | 1200m                    | 1000m                    | 800m                     | 600m                     | 400m                     | 200m                      |  |  |   |
|------------------------|---------------------------|--------------------------|--------------------------|--------------------------|--------------------------|--------------------------|---------------------------|--|--|---|
| Section Times          | 1:24.85 [12]<br>(0:13.60) | 1:11.25 [2]<br>(0:11.21) | 1:00.04 [4]<br>(0:11.56) | 0:48.48 [5]<br>(0:11.64) | 0:36.84 [5]<br>(0:11.80) | 0:25.04 [5]<br>(0:12.11) | 0:12.93 [12]<br>(0:12.93) |  |  |   |
| Average Speed [km/h]   | 52.9                      | 64.3                     | 62.7                     | 62.4                     | 61.2                     | 59.5                     | 55.7                      |  |  |   |
| Top Speed [km/h]       | 65.7                      | 66.5                     | 64.0                     | 64.7                     | 62.5                     | 62.2                     | 58.7                      |  |  |   |
| Avg. Dist. to Rail [m] | 10.6                      | 4.3                      | 3.2                      | 0.9                      | 1.6                      | 3.4                      | 5.6                       |  |  |   |
| Avg. Stride Freq. [Hz] | 2.2                       | 2.3                      | 2.3                      | 2.3                      | 2.3                      | 2.2                      | 2.2                       |  |  | · |
| Avg. Stride Length [m] | 6.9                       | 7.6                      | 7.5                      | 7.3                      | 7.3                      | 7.4                      | 7.1                       |  |  |   |