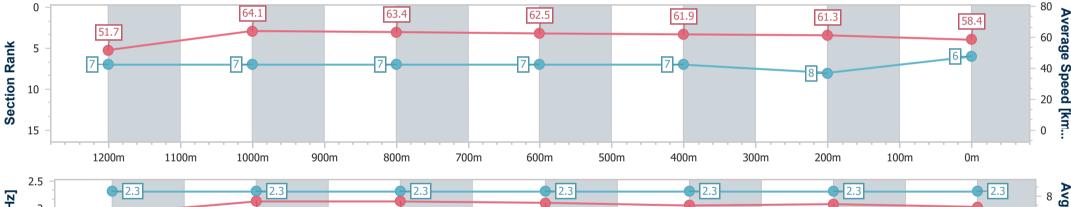

Race 8: COASTLINE BMW 7 SERIES SUNSHINE COAST CUP - 1400m

Page 10/18

28 January 2023 - 16:34 Track Rating: Good 4, Weather: Fine, Rail Position: True Entire Course

data processed by

| Section                | Overall                  | 1200m                    | 1000m                    | 800m                     | 600m                     | 400m                     | 200m                     |  |  |  |
|------------------------|--------------------------|--------------------------|--------------------------|--------------------------|--------------------------|--------------------------|--------------------------|--|--|--|
| Section Times          | 1:24.05 [6]<br>(0:13.93) | 1:10.12 [7]<br>(0:11.23) | 0:58.89 [7]<br>(0:11.45) | 0:47.44 [7]<br>(0:11.63) | 0:35.81 [7]<br>(0:11.72) | 0:24.09 [7]<br>(0:11.75) | 0:12.34 [8]<br>(0:12.34) |  |  |  |
| Average Speed [km/h]   | 51.7                     | 64.1                     | 63.4                     | 62.5                     | 61.9                     | 61.3                     | 58.4                     |  |  |  |
| Top Speed [km/h]       | 63.9                     | 66.4                     | 64.7                     | 63.8                     | 63.6                     | 62.3                     | 60.9                     |  |  |  |
| Avg. Dist. to Rail [m] | 13.4                     | 4.9                      | 3.9                      | 1.2                      | 1.4                      | 2.1                      | 4.6                      |  |  |  |
| Avg. Stride Freq. [Hz] | 2.3                      | 2.3                      | 2.3                      | 2.3                      | 2.3                      | 2.3                      | 2.3                      |  |  |  |
| Avg. Stride Length [m] | 6.7                      | 7.6                      | 7.6                      | 7.5                      | 7.3                      | 7.4                      | 7.2                      |  |  |  |