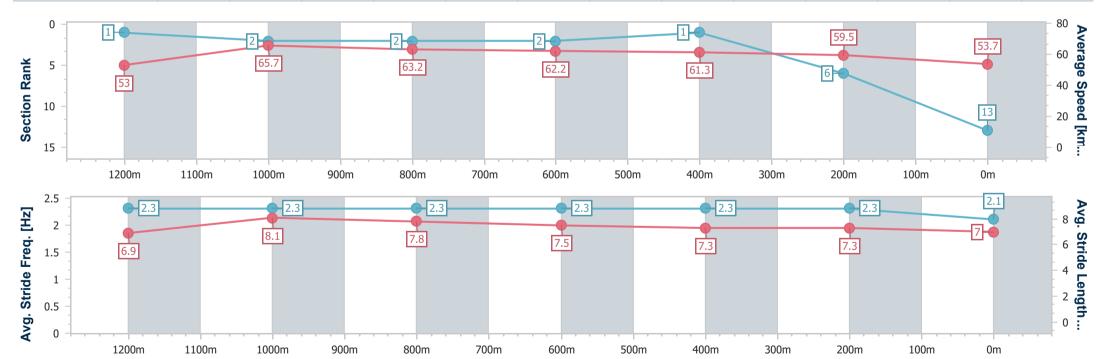

#### Sunshine Coast QLD Professional

Race 8: COASTLINE BMW 7 SERIES SUNSHINE COAST CUP 1400m

28 January 2023 - 16:34 Track Rating: Good 4, Weather: Fine, Rail Position: True Entire Course

| Section                | Overall                   | 1200m                    | 1000m                    | 800m                     | 600m                     | 400m                     | 200m                      |  |
|------------------------|---------------------------|--------------------------|--------------------------|--------------------------|--------------------------|--------------------------|---------------------------|--|
| Section Times          | 1:26.89 [14]<br>(0:13.60) | 1:13.29 [3]<br>(0:10.91) | 1:02.38 [1]<br>(0:11.41) | 0:50.97 [1]<br>(0:11.63) | 0:39.34 [1]<br>(0:11.91) | 0:27.43 [2]<br>(0:12.35) | 0:15.08 [11]<br>(0:15.08) |  |
| Average Speed [km/h]   | 53.0                      | 65.9                     | 63.3                     | 62.0                     | 60.6                     | 58.3                     | 47.7                      |  |
| Top Speed [km/h]       | 67.2                      | 67.2                     | 65.3                     | 63.3                     | 61.8                     | 60.9                     | 55.4                      |  |
| Avg. Dist. to Rail [m] | 11.2                      | 3.1                      | 0.9                      | 0.2                      | 1.8                      | 0.7                      | 0.5                       |  |
| Avg. Stride Freq. [Hz] | 2.4                       | 2.4                      | 2.3                      | 2.3                      | 2.3                      | 2.3                      | 2.1                       |  |
| Avg. Stride Length [m] | 6.5                       | 7.8                      | 7.5                      | 7.3                      | 7.1                      | 7.1                      | 6.3                       |  |