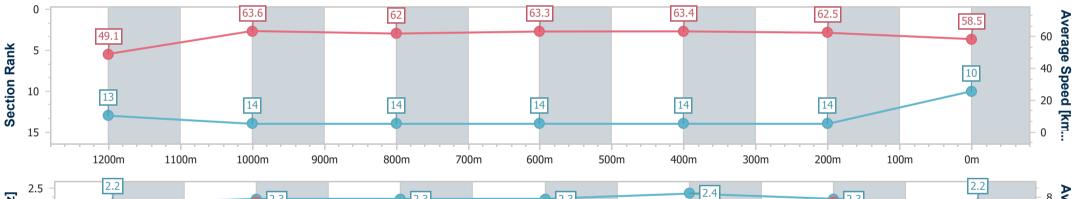

Race 8: COASTLINE BMW 7 SERIES SUNSHINE COAST CUP -

28 January 2023 - 16:34 Track Rating: Good 4, Weather: Fine, Rail Position: True Entire Course

| Section                | Overall                   | 1200m                     | 1000m                     | 800m                      | 600m                      | 400m                      | 200m                      |  |  |  |
|------------------------|---------------------------|---------------------------|---------------------------|---------------------------|---------------------------|---------------------------|---------------------------|--|--|--|
| Section Times          | 1:24.47 [10]<br>(0:14.64) | 1:09.83 [13]<br>(0:11.34) | 0:58.49 [14]<br>(0:11.69) | 0:46.80 [14]<br>(0:11.53) | 0:35.27 [14]<br>(0:11.41) | 0:23.86 [14]<br>(0:11.53) | 0:12.33 [14]<br>(0:12.33) |  |  |  |
| Average Speed [km/h]   | 49.1                      | 63.6                      | 62.0                      | 63.3                      | 63.4                      | 62.5                      | 58.5                      |  |  |  |
| Top Speed [km/h]       | 64.7                      | 64.7                      | 63.9                      | 65.2                      | 64.4                      | 63.8                      | 60.1                      |  |  |  |
| Avg. Dist. to Rail [m] | 8.0                       | 4.7                       | 3.9                       | 1.1                       | 1.4                       | 3.1                       | 8.7                       |  |  |  |
| Avg. Stride Freq. [Hz] | 2.2                       | 2.3                       | 2.3                       | 2.3                       | 2.4                       | 2.3                       | 2.2                       |  |  |  |
| Avg. Stride Length [m] | 6.6                       | 7.6                       | 7.5                       | 7.5                       | 7.3                       | 7.6                       | 7.3                       |  |  |  |

# Report Created: Sat 28 January 2023 16:58 GMT+10

[] Ranking at each section and finish

-:--- No data available at this section

**NA** No data available

Page 14/18

| Horse/Jockey Name              | Star Of Michelin |
|--------------------------------|------------------|
| Final Rank                     | 11               |
| Fastest Section Time (Section) | 0:11.15 (1200m)  |
| Top Speed [km/h] (Section)     | 66.1 (1200m)     |
| Race State                     | Finished         |