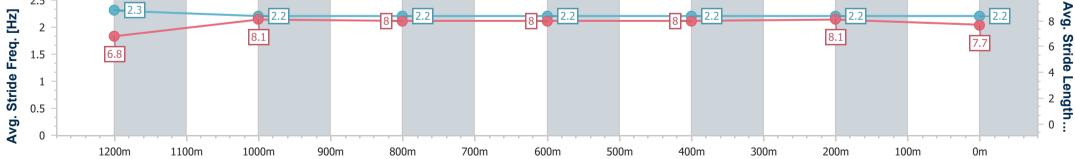

Race 8: COASTLINE BMW 7 SERIES SUNSHINE COAST CUP - 1400m

28 January 2023 - 16:34 Track Rating: Good 4, Weather: Fine, Rail Position: True Entire Course

| Section                | Overall                  | 1200m                    | 1000m                    | 800m                     | 600m                     | 400m                     | 200m                     |  |
|------------------------|--------------------------|--------------------------|--------------------------|--------------------------|--------------------------|--------------------------|--------------------------|--|
| Section Times          | 1:23.31 [2]<br>(0:13.91) | 1:09.40 [6]<br>(0:11.45) | 0:57.95 [8]<br>(0:11.53) | 0:46.42 [9]<br>(0:11.54) | 0:34.88 [8]<br>(0:11.59) | 0:23.29 [9]<br>(0:11.22) | 0:12.07 [2]<br>(0:12.07) |  |
| Average Speed [km/h]   | 51.8                     | 62.9                     | 62.8                     | 62.8                     | 62.6                     | 64.2                     | 59.6                     |  |
| Top Speed [km/h]       | 63.8                     | 63.4                     | 63.8                     | 63.2                     | 63.5                     | 65.4                     | 63.3                     |  |
| Avg. Dist. to Rail [m] | 15.2                     | 4.3                      | 2.5                      | 1.2                      | 1.3                      | 5.5                      | 6.8                      |  |
| Avg. Stride Freq. [Hz] | 2.3                      | 2.2                      | 2.2                      | 2.2                      | 2.2                      | 2.2                      | 2.2                      |  |
| Avg. Stride Length [m] | 6.8                      | 8.1                      | 8.0                      | 8.0                      | 8.0                      | 8.1                      | 7.7                      |  |