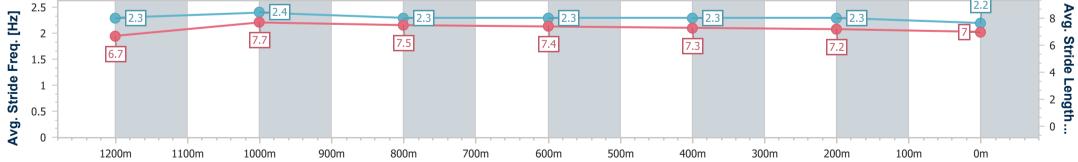

Race 8: COASTLINE BMW 7 SERIES SUNSHINE COAST CUP - 1400m

28 January 2023 - 16:34 Track Rating: Good 4, Weather: Fine, Rail Position: True Entire Course

| Section                | Overall                  | 1200m                    | 1000m                    | 800m                     | 600m                     | 400m                     | 200m                     |  |
|------------------------|--------------------------|--------------------------|--------------------------|--------------------------|--------------------------|--------------------------|--------------------------|--|
| Section Times          | 1:23.31 [2]<br>(0:13.91) | 1:09.40 [6]<br>(0:11.45) | 0:57.95 [8]<br>(0:11.53) | 0:46.42 [9]<br>(0:11.54) | 0:34.88 [8]<br>(0:11.59) | 0:23.29 [9]<br>(0:11.22) | 0:12.07 [2]<br>(0:12.07) |  |
| Average Speed [km/h]   | 51.8                     | 62.9                     | 62.8                     | 62.8                     | 62.6                     | 64.2                     | 59.6                     |  |
| Top Speed [km/h]       | 63.8                     | 63.4                     | 63.8                     | 63.2                     | 63.5                     | 65.4                     | 63.3                     |  |
| Avg. Dist. to Rail [m] | 15.2                     | 4.3                      | 2.5                      | 1.2                      | 1.3                      | 5.5                      | 6.8                      |  |
| Avg. Stride Freq. [Hz] | 2.3                      | 2.2                      | 2.2                      | 2.2                      | 2.2                      | 2.2                      | 2.2                      |  |
| Avg. Stride Length [m] | 6.8                      | 8.1                      | 8.0                      | 8.0                      | 8.0                      | 8.1                      | 7.7                      |  |