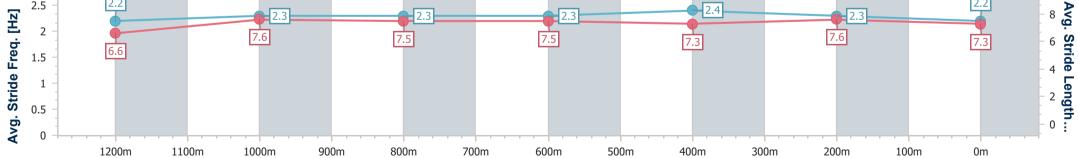

## Sunshine Coast QLD Professional

Race 8: COASTLINE BMW 7 SERIES SUNSHINE COAST CUP -1400m

28 January 2023 - 16:34 Track Rating: Good 4, Weather: Fine, Rail Position: True Entire Course

| Section                | Overall                   | 1200m                     | 1000m                     | 800m                      | 600m                      | 400m                      | 200m                      |  |  |  |
|------------------------|---------------------------|---------------------------|---------------------------|---------------------------|---------------------------|---------------------------|---------------------------|--|--|--|
| Section Times          | 1:24.49 [11]<br>(0:14.77) | 1:09.72 [14]<br>(0:11.15) | 0:58.57 [13]<br>(0:11.39) | 0:47.18 [12]<br>(0:11.57) | 0:35.61 [12]<br>(0:11.33) | 0:24.28 [11]<br>(0:11.62) | 0:12.66 [10]<br>(0:12.66) |  |  |  |
| Average Speed [km/h]   | 48.7                      | 64.6                      | 63.5                      | 62.5                      | 63.7                      | 62.0                      | 56.9                      |  |  |  |
| Top Speed [km/h]       | 65.9                      | 66.1                      | 64.5                      | 64.1                      | 65.0                      | 63.8                      | 60.4                      |  |  |  |
| Avg. Dist. to Rail [m] | 5.8                       | 2.5                       | 2.1                       | 0.9                       | 0.6                       | 2.0                       | 2.3                       |  |  |  |
| Avg. Stride Freq. [Hz] | 2.2                       | 2.2                       | 2.3                       | 2.3                       | 2.3                       | 2.3                       | 2.2                       |  |  |  |
| Avg. Stride Length [m] | 6.4                       | 8.0                       | 7.8                       | 7.6                       | 7.5                       | 7.5                       | 7.2                       |  |  |  |