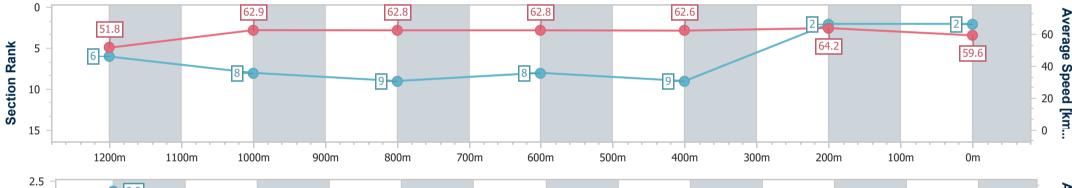

Race 8: COASTLINE BMW 7 SERIES SUNSHINE COAST CUP - 1400m

28 January 2023 - 16:34 Track Rating: Good 4, Weather: Fine, Rail Position: True Entire Course

| Section                | Overall                  | 1200m                    | 1000m                    | 800m                     | 600m                     | 400m                     | 200m                     |  |
|------------------------|--------------------------|--------------------------|--------------------------|--------------------------|--------------------------|--------------------------|--------------------------|--|
| Section Times          | 1:23.31 [2]<br>(0:13.91) | 1:09.40 [6]<br>(0:11.45) | 0:57.95 [8]<br>(0:11.53) | 0:46.42 [9]<br>(0:11.54) | 0:34.88 [8]<br>(0:11.59) | 0:23.29 [9]<br>(0:11.22) | 0:12.07 [2]<br>(0:12.07) |  |
| Average Speed [km/h]   | 51.8                     | 62.9                     | 62.8                     | 62.8                     | 62.6                     | 64.2                     | 59.6                     |  |
| Top Speed [km/h]       | 63.8                     | 63.4                     | 63.8                     | 63.2                     | 63.5                     | 65.4                     | 63.3                     |  |
| Avg. Dist. to Rail [m] | 15.2                     | 4.3                      | 2.5                      | 1.2                      | 1.3                      | 5.5                      | 6.8                      |  |
| Avg. Stride Freq. [Hz] | 2.3                      | 2.2                      | 2.2                      | 2.2                      | 2.2                      | 2.2                      | 2.2                      |  |
| Avg. Stride Length [m] | 6.8                      | 8.1                      | 8.0                      | 8.0                      | 8.0                      | 8.1                      | 7.7                      |  |