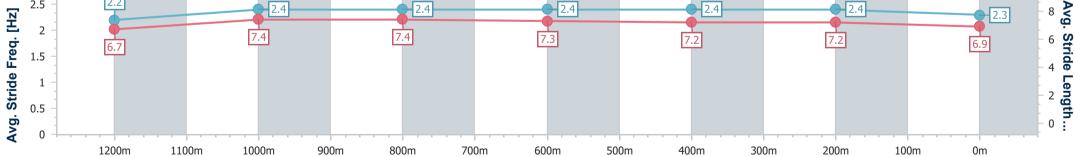

Race 8: COASTLINE BMW 7 SERIES SUNSHINE COAST CUP -

28 January 2023 - 16:34 Track Rating: Good 4, Weather: Fine, Rail Position: True Entire Course

| Section                | Overall                   | 1200m                     | 1000m                     | 800m                      | 600m                      | 400m                      | 200m                      |  |  |  |
|------------------------|---------------------------|---------------------------|---------------------------|---------------------------|---------------------------|---------------------------|---------------------------|--|--|--|
| Section Times          | 1:24.47 [10]<br>(0:14.64) | 1:09.83 [13]<br>(0:11.34) | 0:58.49 [14]<br>(0:11.69) | 0:46.80 [14]<br>(0:11.53) | 0:35.27 [14]<br>(0:11.41) | 0:23.86 [14]<br>(0:11.53) | 0:12.33 [14]<br>(0:12.33) |  |  |  |
| Average Speed [km/h]   | 49.1                      | 63.6                      | 62.0                      | 63.3                      | 63.4                      | 62.5                      | 58.5                      |  |  |  |
| Top Speed [km/h]       | 64.7                      | 64.7                      | 63.9                      | 65.2                      | 64.4                      | 63.8                      | 60.1                      |  |  |  |
| Avg. Dist. to Rail [m] | 8.0                       | 4.7                       | 3.9                       | 1.1                       | 1.4                       | 3.1                       | 8.7                       |  |  |  |
| Avg. Stride Freq. [Hz] | 2.2                       | 2.3                       | 2.3                       | 2.3                       | 2.4                       | 2.3                       | 2.2                       |  |  |  |
| Avg. Stride Length [m] | 6.6                       | 7.6                       | 7.5                       | 7.5                       | 7.3                       | 7.6                       | 7.3                       |  |  |  |

# Report Created: Sat 28 January 2023 16:58 GMT+10

[] Ranking at each section and finish

-:--- No data available at this section

**NA** No data available

Page 14/18

| Horse/Jockey Name              | Star Of Michelin |
|--------------------------------|------------------|
| Final Rank                     | 11               |
| Fastest Section Time (Section) | 0:11.15 (1200m)  |
| Top Speed [km/h] (Section)     | 66.1 (1200m)     |
| Race State                     | Finished         |