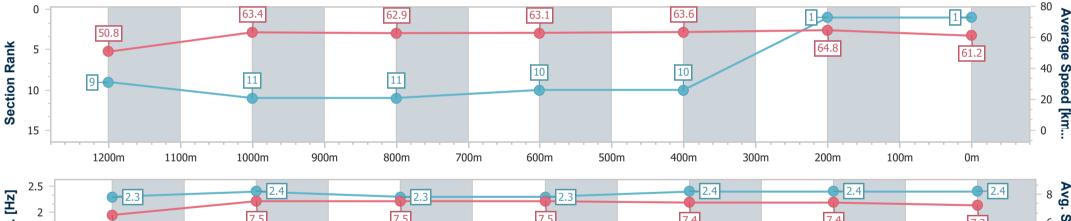

28 January 2023 - 16:34 Track Rating: Good 4, Weather: Fine, Rail Position: True Entire Course

| Section                | Overall                  | 1200m                    | 1000m                     | 800m                      | 600m                      | 400m                      | 200m                     |  |  |  |
|------------------------|--------------------------|--------------------------|---------------------------|---------------------------|---------------------------|---------------------------|--------------------------|--|--|--|
| Section Times          | 1:23.01 [1]<br>(0:14.18) | 1:08.83 [9]<br>(0:11.36) | 0:57.47 [11]<br>(0:11.55) | 0:45.92 [11]<br>(0:11.52) | 0:34.40 [10]<br>(0:11.52) | 0:22.88 [10]<br>(0:11.12) | 0:11.76 [1]<br>(0:11.76) |  |  |  |
| Average Speed [km/h]   | 50.8                     | 63.4                     | 62.9                      | 63.1                      | 63.6                      | 64.8                      | 61.2                     |  |  |  |
| Top Speed [km/h]       | 64.2                     | 64.3                     | 63.7                      | 64.2                      | 64.3                      | 65.7                      | 63.9                     |  |  |  |
| Avg. Dist. to Rail [m] | 9.0                      | 4.5                      | 3.2                       | 2.0                       | 2.8                       | 7.8                       | 8.0                      |  |  |  |
| Avg. Stride Freq. [Hz] | 2.3                      | 2.4                      | 2.3                       | 2.3                       | 2.4                       | 2.4                       | 2.4                      |  |  |  |
| Avg. Stride Length [m] | 6.5                      | 7.5                      | 7.5                       | 7.5                       | 7.4                       | 7.4                       | 7.2                      |  |  |  |