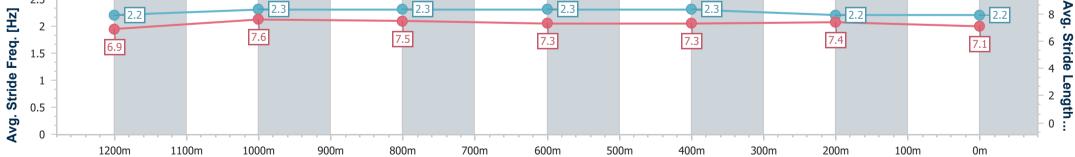

|   | Section                | Overall                   | 1200m                    | 1000m                    | 800m                     | 600m                     | 400m                     | 200m                     |  |  |  |
|---|------------------------|---------------------------|--------------------------|--------------------------|--------------------------|--------------------------|--------------------------|--------------------------|--|--|--|
|   | Section Times          | 1:24.95 [13]<br>(0:13.59) | 1:11.36 [1]<br>(0:10.98) | 1:00.38 [2]<br>(0:11.44) | 0:48.94 [2]<br>(0:11.63) | 0:37.31 [2]<br>(0:11.81) | 0:25.50 [1]<br>(0:12.10) | 0:13.40 [6]<br>(0:13.40) |  |  |  |
|   | Average Speed [km/h]   | 53.0                      | 65.7                     | 63.2                     | 62.2                     | 61.3                     | 59.5                     | 53.7                     |  |  |  |
|   | Top Speed [km/h]       | 66.6                      | 66.9                     | 64.5                     | 63.4                     | 63.7                     | 61.3                     | 56.9                     |  |  |  |
|   | Avg. Dist. to Rail [m] | 14.7                      | 5.7                      | 2.7                      | 0.8                      | 1.8                      | 0.6                      | 2.4                      |  |  |  |
| _ | Avg. Stride Freq. [Hz] | 2.3                       | 2.3                      | 2.3                      | 2.3                      | 2.3                      | 2.3                      | 2.1                      |  |  |  |
|   | Avg. Stride Length [m] | 6.9                       | 8.1                      | 7.8                      | 7.5                      | 7.3                      | 7.3                      | 7.0                      |  |  |  |