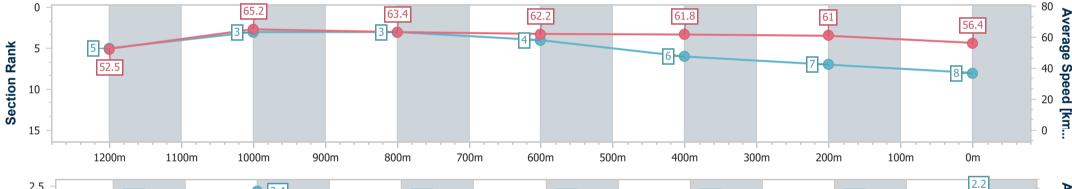

28 January 2023 - 16:34 Track Rating: Good 4, Weather: Fine, Rail Position: True Entire Course

| Section                | Overall                  | 1200m                    | 1000m                     | 800m                      | 600m                      | 400m                      | 200m                     |  |  |  |
|------------------------|--------------------------|--------------------------|---------------------------|---------------------------|---------------------------|---------------------------|--------------------------|--|--|--|
| Section Times          | 1:23.01 [1]<br>(0:14.18) | 1:08.83 [9]<br>(0:11.36) | 0:57.47 [11]<br>(0:11.55) | 0:45.92 [11]<br>(0:11.52) | 0:34.40 [10]<br>(0:11.52) | 0:22.88 [10]<br>(0:11.12) | 0:11.76 [1]<br>(0:11.76) |  |  |  |
| Average Speed [km/h]   | 50.8                     | 63.4                     | 62.9                      | 63.1                      | 63.6                      | 64.8                      | 61.2                     |  |  |  |
| Top Speed [km/h]       | 64.2                     | 64.3                     | 63.7                      | 64.2                      | 64.3                      | 65.7                      | 63.9                     |  |  |  |
| Avg. Dist. to Rail [m] | 9.0                      | 4.5                      | 3.2                       | 2.0                       | 2.8                       | 7.8                       | 8.0                      |  |  |  |
| Avg. Stride Freq. [Hz] | 2.3                      | 2.4                      | 2.3                       | 2.3                       | 2.4                       | 2.4                       | 2.4                      |  |  |  |
| Avg. Stride Length [m] | 6.5                      | 7.5                      | 7.5                       | 7.5                       | 7.4                       | 7.4                       | 7.2                      |  |  |  |