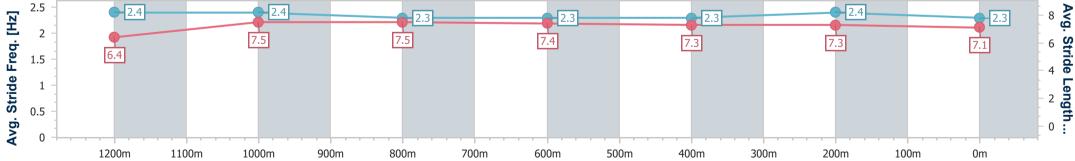

Race 8: COASTLINE BMW 7 SERIES SUNSHINE COAST CUP - 1400m

28 January 2023 - 16:34 Track Rating: Good 4, Weather: Fine, Rail Position: True Entire Course

| Section                | Overall                  | 1200m                    | 1000m                    | 800m                     | 600m                     | 400m                     | 200m                     |  |  |  |
|------------------------|--------------------------|--------------------------|--------------------------|--------------------------|--------------------------|--------------------------|--------------------------|--|--|--|
| Section Times          | 1:23.48 [3]<br>(0:13.96) | 1:09.52 [8]<br>(0:11.22) | 0:58.30 [6]<br>(0:11.44) | 0:46.86 [6]<br>(0:11.59) | 0:35.27 [6]<br>(0:11.60) | 0:23.67 [4]<br>(0:11.52) | 0:12.15 [3]<br>(0:12.15) |  |  |  |
| Average Speed [km/h]   | 51.6                     | 64.2                     | 63.3                     | 62.1                     | 61.7                     | 62.6                     | 59.3                     |  |  |  |
| Top Speed [km/h]       | 65.2                     | 65.2                     | 64.1                     | 62.8                     | 63.4                     | 63.4                     | 62.5                     |  |  |  |
| Avg. Dist. to Rail [m] | 6.2                      | 3.8                      | 2.6                      | 0.7                      | 1.2                      | 3.5                      | 5.3                      |  |  |  |
| Avg. Stride Freq. [Hz] | 2.4                      | 2.4                      | 2.3                      | 2.3                      | 2.3                      | 2.4                      | 2.3                      |  |  |  |
| Avg. Stride Length [m] | 6.4                      | 7.5                      | 7.5                      | 7.4                      | 7.3                      | 7.3                      | 7.1                      |  |  |  |