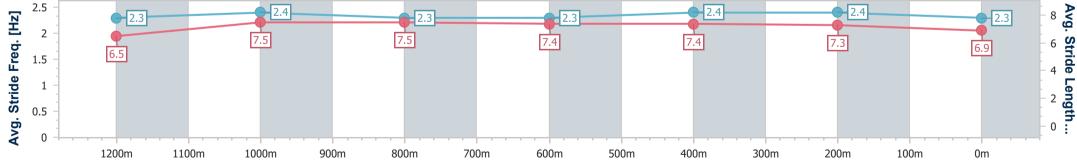

28 January 2023 - 16:34 Track Rating: Good 4, Weather: Fine, Rail Position: True Entire Course

| Section                | Overall                  | 1200m                    | 1000m                     | 800m                      | 600m                      | 400m                      | 200m                     |  |  |  |
|------------------------|--------------------------|--------------------------|---------------------------|---------------------------|---------------------------|---------------------------|--------------------------|--|--|--|
| Section Times          | 1:23.01 [1]<br>(0:14.18) | 1:08.83 [9]<br>(0:11.36) | 0:57.47 [11]<br>(0:11.55) | 0:45.92 [11]<br>(0:11.52) | 0:34.40 [10]<br>(0:11.52) | 0:22.88 [10]<br>(0:11.12) | 0:11.76 [1]<br>(0:11.76) |  |  |  |
| Average Speed [km/h]   | 50.8                     | 63.4                     | 62.9                      | 63.1                      | 63.6                      | 64.8                      | 61.2                     |  |  |  |
| Top Speed [km/h]       | 64.2                     | 64.3                     | 63.7                      | 64.2                      | 64.3                      | 65.7                      | 63.9                     |  |  |  |
| Avg. Dist. to Rail [m] | 9.0                      | 4.5                      | 3.2                       | 2.0                       | 2.8                       | 7.8                       | 8.0                      |  |  |  |
| Avg. Stride Freq. [Hz] | 2.3                      | 2.4                      | 2.3                       | 2.3                       | 2.4                       | 2.4                       | 2.4                      |  |  |  |
| Avg. Stride Length [m] | 6.5                      | 7.5                      | 7.5                       | 7.5                       | 7.4                       | 7.4                       | 7.2                      |  |  |  |