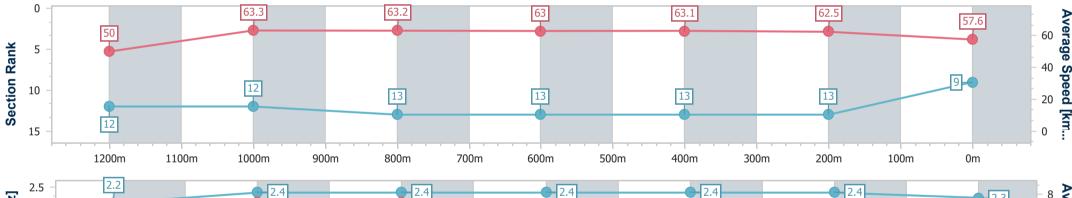

Race 8: COASTLINE BMW 7 SERIES SUNSHINE COAST CUP - 1400m

28 January 2023 - 16:34 Track Rating: Good 4, Weather: Fine, Rail Position: True Entire Course

| Section                | Overall                  | 1200m                    | 1000m                    | 800m                     | 600m                     | 400m                     | 200m                     |  |
|------------------------|--------------------------|--------------------------|--------------------------|--------------------------|--------------------------|--------------------------|--------------------------|--|
| Section Times          | 1:23.31 [2]<br>(0:13.91) | 1:09.40 [6]<br>(0:11.45) | 0:57.95 [8]<br>(0:11.53) | 0:46.42 [9]<br>(0:11.54) | 0:34.88 [8]<br>(0:11.59) | 0:23.29 [9]<br>(0:11.22) | 0:12.07 [2]<br>(0:12.07) |  |
| Average Speed [km/h]   | 51.8                     | 62.9                     | 62.8                     | 62.8                     | 62.6                     | 64.2                     | 59.6                     |  |
| Top Speed [km/h]       | 63.8                     | 63.4                     | 63.8                     | 63.2                     | 63.5                     | 65.4                     | 63.3                     |  |
| Avg. Dist. to Rail [m] | 15.2                     | 4.3                      | 2.5                      | 1.2                      | 1.3                      | 5.5                      | 6.8                      |  |
| Avg. Stride Freq. [Hz] | 2.3                      | 2.2                      | 2.2                      | 2.2                      | 2.2                      | 2.2                      | 2.2                      |  |
| Avg. Stride Length [m] | 6.8                      | 8.1                      | 8.0                      | 8.0                      | 8.0                      | 8.1                      | 7.7                      |  |