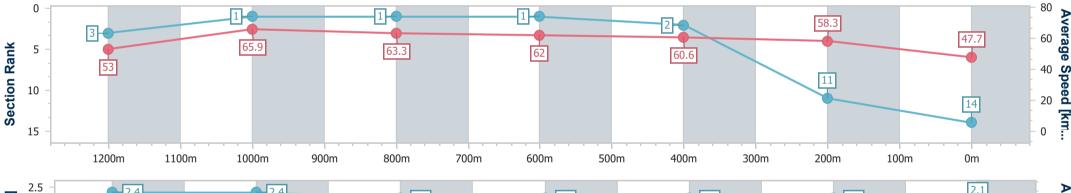

## Sunshine Coast QLD Professional

Race 8: COASTLINE BMW 7 SERIES SUNSHINE COAST CUP 1400m

28 January 2023 - 16:34 Track Rating: Good 4, Weather: Fine, Rail Position: True Entire Course

| Section                | Overall                  | 1200m                    | 1000m                    | 800m                     | 600m                     | 400m                     | 200m                     |  |  |  |
|------------------------|--------------------------|--------------------------|--------------------------|--------------------------|--------------------------|--------------------------|--------------------------|--|--|--|
| Section Times          | 1:23.79 [4]<br>(0:13.66) | 1:10.13 [4]<br>(0:11.15) | 0:58.98 [5]<br>(0:11.42) | 0:47.56 [4]<br>(0:11.71) | 0:35.85 [3]<br>(0:11.70) | 0:24.15 [3]<br>(0:11.66) | 0:12.49 [4]<br>(0:12.49) |  |  |  |
| Average Speed [km/h]   | 52.7                     | 64.6                     | 63.4                     | 61.8                     | 61.8                     | 61.7                     | 57.7                     |  |  |  |
| Top Speed [km/h]       | 66.3                     | 66.3                     | 64.4                     | 62.9                     | 63.8                     | 62.6                     | 60.0                     |  |  |  |
| Avg. Dist. to Rail [m] | 6.9                      | 2.5                      | 2.1                      | 0.8                      | 1.6                      | 2.7                      | 4.3                      |  |  |  |
| Avg. Stride Freq. [Hz] | 2.3                      | 2.3                      | 2.3                      | 2.3                      | 2.3                      | 2.3                      | 2.2                      |  |  |  |
| Avg. Stride Length [m] | 6.6                      | 7.7                      | 7.7                      | 7.4                      | 7.4                      | 7.5                      | 7.2                      |  |  |  |