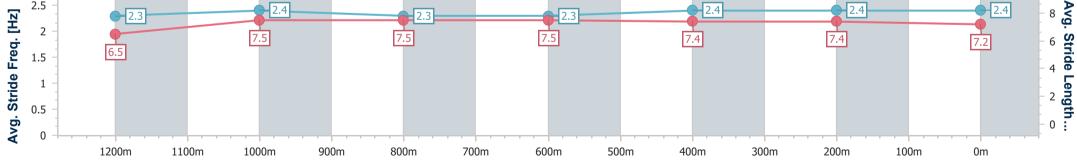

28 January 2023 - 16:34 Track Rating: Good 4, Weather: Fine, Rail Position: True Entire Course

| Section                | Overall                  | 1200m                    | 1000m                     | 800m                      | 600m                      | 400m                      | 200m                     |  |  |  |
|------------------------|--------------------------|--------------------------|---------------------------|---------------------------|---------------------------|---------------------------|--------------------------|--|--|--|
| Section Times          | 1:23.01 [1]<br>(0:14.18) | 1:08.83 [9]<br>(0:11.36) | 0:57.47 [11]<br>(0:11.55) | 0:45.92 [11]<br>(0:11.52) | 0:34.40 [10]<br>(0:11.52) | 0:22.88 [10]<br>(0:11.12) | 0:11.76 [1]<br>(0:11.76) |  |  |  |
| Average Speed [km/h]   | 50.8                     | 63.4                     | 62.9                      | 63.1                      | 63.6                      | 64.8                      | 61.2                     |  |  |  |
| Top Speed [km/h]       | 64.2                     | 64.3                     | 63.7                      | 64.2                      | 64.3                      | 65.7                      | 63.9                     |  |  |  |
| Avg. Dist. to Rail [m] | 9.0                      | 4.5                      | 3.2                       | 2.0                       | 2.8                       | 7.8                       | 8.0                      |  |  |  |
| Avg. Stride Freq. [Hz] | 2.3                      | 2.4                      | 2.3                       | 2.3                       | 2.4                       | 2.4                       | 2.4                      |  |  |  |
| Avg. Stride Length [m] | 6.5                      | 7.5                      | 7.5                       | 7.5                       | 7.4                       | 7.4                       | 7.2                      |  |  |  |