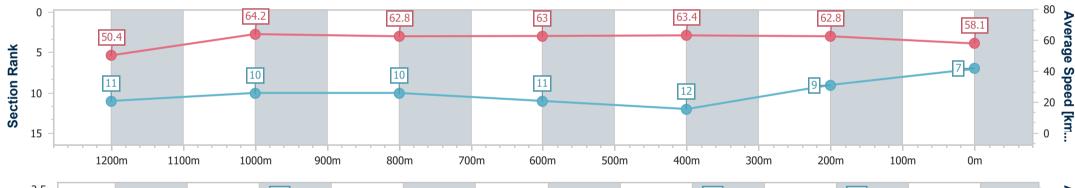

Race 8: COASTLINE BMW 7 SERIES SUNSHINE COAST CUP - 1400m

28 January 2023 - 16:34 Track Rating: Good 4, Weather: Fine, Rail Position: True Entire Course

| Section                | Overall                  | 1200m                     | 1000m                     | 800m                      | 600m                      | 400m                      | 200m                     |
|------------------------|--------------------------|---------------------------|---------------------------|---------------------------|---------------------------|---------------------------|--------------------------|
| Section Times          | 1:24.19 [7]<br>(0:14.29) | 1:09.90 [11]<br>(0:11.21) | 0:58.69 [10]<br>(0:11.58) | 0:47.11 [10]<br>(0:11.61) | 0:35.50 [11]<br>(0:11.64) | 0:23.86 [12]<br>(0:11.45) | 0:12.41 [9]<br>(0:12.41) |
| Average Speed [km/h]   | 50.4                     | 64.2                      | 62.8                      | 63.0                      | 63.4                      | 62.8                      | 58.1                     |
| Top Speed [km/h]       | 65.2                     | 65.7                      | 64.4                      | 64.8                      | 64.7                      | 64.2                      | 61.3                     |
| Avg. Dist. to Rail [m] | 10.3                     | 5.0                       | 3.9                       | 2.0                       | 3.8                       | 8.5                       | 8.9                      |
| Avg. Stride Freq. [Hz] | 2.3                      | 2.4                       | 2.3                       | 2.3                       | 2.4                       | 2.4                       | 2.3                      |
| Avg. Stride Length [m] | 6.5                      | 7.5                       | 7.5                       | 7.4                       | 7.4                       | 7.3                       | 6.9                      |