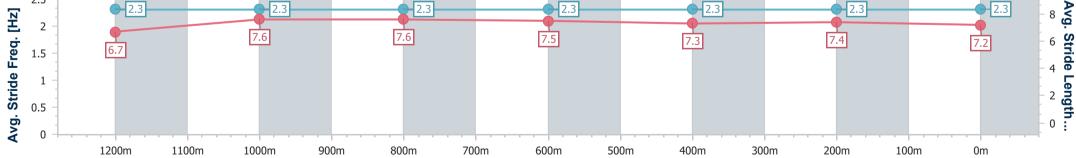

Race 8: COASTLINE BMW 7 SERIES SUNSHINE COAST CUP - 1400m

28 January 2023 - 16:34 Track Rating: Good 4, Weather: Fine, Rail Position: True Entire Course

| Section                | Overall                  | 1200m                     | 1000m                     | 800m                      | 600m                      | 400m                      | 200m                     |
|------------------------|--------------------------|---------------------------|---------------------------|---------------------------|---------------------------|---------------------------|--------------------------|
| Section Times          | 1:24.19 [7]<br>(0:14.29) | 1:09.90 [11]<br>(0:11.21) | 0:58.69 [10]<br>(0:11.58) | 0:47.11 [10]<br>(0:11.61) | 0:35.50 [11]<br>(0:11.64) | 0:23.86 [12]<br>(0:11.45) | 0:12.41 [9]<br>(0:12.41) |
| Average Speed [km/h]   | 50.4                     | 64.2                      | 62.8                      | 63.0                      | 63.4                      | 62.8                      | 58.1                     |
| Top Speed [km/h]       | 65.2                     | 65.7                      | 64.4                      | 64.8                      | 64.7                      | 64.2                      | 61.3                     |
| Avg. Dist. to Rail [m] | 10.3                     | 5.0                       | 3.9                       | 2.0                       | 3.8                       | 8.5                       | 8.9                      |
| Avg. Stride Freq. [Hz] | 2.3                      | 2.4                       | 2.3                       | 2.3                       | 2.4                       | 2.4                       | 2.3                      |
| Avg. Stride Length [m] | 6.5                      | 7.5                       | 7.5                       | 7.4                       | 7.4                       | 7.3                       | 6.9                      |