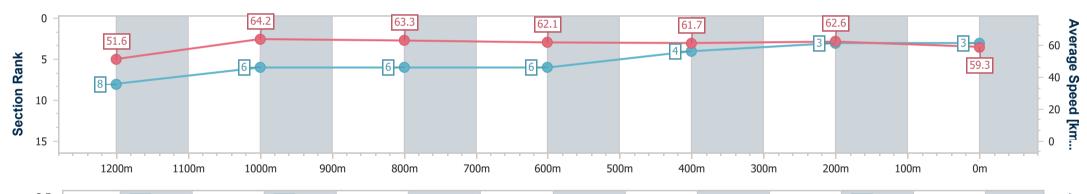

Race 8: COASTLINE BMW 7 SERIES SUNSHINE COAST CUP - 1400m

28 January 2023 - 16:34 Track Rating: Good 4, Weather: Fine, Rail Position: True Entire Course

| Section                | Overall                  | 1200m                    | 1000m                    | 800m                     | 600m                     | 400m                     | 200m                     |  |  |  |
|------------------------|--------------------------|--------------------------|--------------------------|--------------------------|--------------------------|--------------------------|--------------------------|--|--|--|
| Section Times          | 1:23.48 [3]<br>(0:13.96) | 1:09.52 [8]<br>(0:11.22) | 0:58.30 [6]<br>(0:11.44) | 0:46.86 [6]<br>(0:11.59) | 0:35.27 [6]<br>(0:11.60) | 0:23.67 [4]<br>(0:11.52) | 0:12.15 [3]<br>(0:12.15) |  |  |  |
| Average Speed [km/h]   | 51.6                     | 64.2                     | 63.3                     | 62.1                     | 61.7                     | 62.6                     | 59.3                     |  |  |  |
| Top Speed [km/h]       | 65.2                     | 65.2                     | 64.1                     | 62.8                     | 63.4                     | 63.4                     | 62.5                     |  |  |  |
| Avg. Dist. to Rail [m] | 6.2                      | 3.8                      | 2.6                      | 0.7                      | 1.2                      | 3.5                      | 5.3                      |  |  |  |
| Avg. Stride Freq. [Hz] | 2.4                      | 2.4                      | 2.3                      | 2.3                      | 2.3                      | 2.4                      | 2.3                      |  |  |  |
| Avg. Stride Length [m] | 6.4                      | 7.5                      | 7.5                      | 7.4                      | 7.3                      | 7.3                      | 7.1                      |  |  |  |