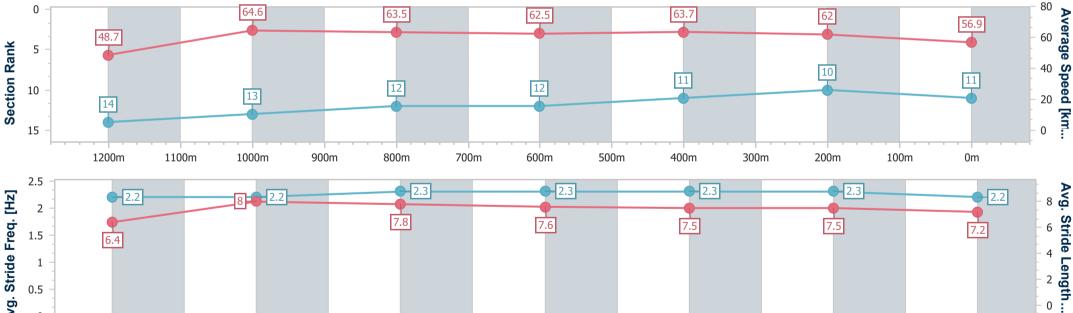

## Sunshine Coast QLD Professional

Race 8: COASTLINE BMW 7 SERIES SUNSHINE COAST CUP -1400m

28 January 2023 - 16:34 Track Rating: Good 4, Weather: Fine, Rail Position: True Entire Course

| Section                | Overall                   | 1200m                     | 1000m                     | 800m                      | 600m                      | 400m                      | 200m                      |  |  |  |
|------------------------|---------------------------|---------------------------|---------------------------|---------------------------|---------------------------|---------------------------|---------------------------|--|--|--|
| Section Times          | 1:24.49 [11]<br>(0:14.77) | 1:09.72 [14]<br>(0:11.15) | 0:58.57 [13]<br>(0:11.39) | 0:47.18 [12]<br>(0:11.57) | 0:35.61 [12]<br>(0:11.33) | 0:24.28 [11]<br>(0:11.62) | 0:12.66 [10]<br>(0:12.66) |  |  |  |
| Average Speed [km/h]   | 48.7                      | 64.6                      | 63.5                      | 62.5                      | 63.7                      | 62.0                      | 56.9                      |  |  |  |
| Top Speed [km/h]       | 65.9                      | 66.1                      | 64.5                      | 64.1                      | 65.0                      | 63.8                      | 60.4                      |  |  |  |
| Avg. Dist. to Rail [m] | 5.8                       | 2.5                       | 2.1                       | 0.9                       | 0.6                       | 2.0                       | 2.3                       |  |  |  |
| Avg. Stride Freq. [Hz] | 2.2                       | 2.2                       | 2.3                       | 2.3                       | 2.3                       | 2.3                       | 2.2                       |  |  |  |
| Avg. Stride Length [m] | 6.4                       | 8.0                       | 7.8                       | 7.6                       | 7.5                       | 7.5                       | 7.2                       |  |  |  |

No data available NA

Page 15/18

| Horse/Jockey NameSea RaiderFinal Rank12Fastest Section Time (Section)0:11.21 (1200m)Top Speed [km/h] (Section)66.5 (1200m) |
|----------------------------------------------------------------------------------------------------------------------------|
| Fastest Section Time (Section) 0:11.21 (1200m)                                                                             |
|                                                                                                                            |
| Top Speed [km/h] (Section) 66.5 (1200m)                                                                                    |
|                                                                                                                            |
| Race State Finished                                                                                                        |

Race 8: COASTLINE BMW 7 SERIES SUNSHINE COAST CUP - 1400m

Page 16/18

28 January 2023 - 16:34 Track Rating: Good 4, Weather: Fine, Rail Position: True Entire Course

data processed by

| Section                | Overall                   | 1200m                    | 1000m                    | 800m                     | 600m                     | 400m                     | 200m                      |  |  |   |
|------------------------|---------------------------|--------------------------|--------------------------|--------------------------|--------------------------|--------------------------|---------------------------|--|--|---|
| Section Times          | 1:24.85 [12]<br>(0:13.60) | 1:11.25 [2]<br>(0:11.21) | 1:00.04 [4]<br>(0:11.56) | 0:48.48 [5]<br>(0:11.64) | 0:36.84 [5]<br>(0:11.80) | 0:25.04 [5]<br>(0:12.11) | 0:12.93 [12]<br>(0:12.93) |  |  |   |
| Average Speed [km/h]   | 52.9                      | 64.3                     | 62.7                     | 62.4                     | 61.2                     | 59.5                     | 55.7                      |  |  |   |
| Top Speed [km/h]       | 65.7                      | 66.5                     | 64.0                     | 64.7                     | 62.5                     | 62.2                     | 58.7                      |  |  |   |
| Avg. Dist. to Rail [m] | 10.6                      | 4.3                      | 3.2                      | 0.9                      | 1.6                      | 3.4                      | 5.6                       |  |  |   |
| Avg. Stride Freq. [Hz] | 2.2                       | 2.3                      | 2.3                      | 2.3                      | 2.3                      | 2.2                      | 2.2                       |  |  | · |
| Avg. Stride Length [m] | 6.9                       | 7.6                      | 7.5                      | 7.3                      | 7.3                      | 7.4                      | 7.1                       |  |  |   |