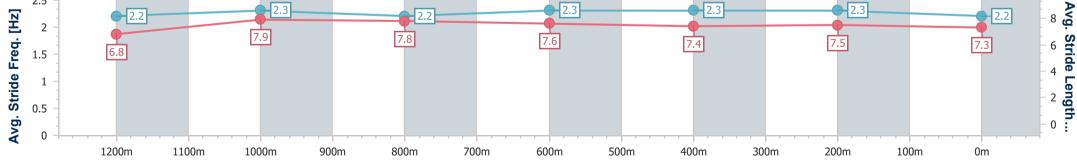

Race 8: COASTLINE BMW 7 SERIES SUNSHINE COAST CUP - 1400m

Page 10/18

28 January 2023 - 16:34 Track Rating: Good 4, Weather: Fine, Rail Position: True Entire Course

data processed by

| Section                | Overall                  | 1200m                    | 1000m                    | 800m                     | 600m                     | 400m                     | 200m                     |  |  |  |
|------------------------|--------------------------|--------------------------|--------------------------|--------------------------|--------------------------|--------------------------|--------------------------|--|--|--|
| Section Times          | 1:24.05 [6]<br>(0:13.93) | 1:10.12 [7]<br>(0:11.23) | 0:58.89 [7]<br>(0:11.45) | 0:47.44 [7]<br>(0:11.63) | 0:35.81 [7]<br>(0:11.72) | 0:24.09 [7]<br>(0:11.75) | 0:12.34 [8]<br>(0:12.34) |  |  |  |
| Average Speed [km/h]   | 51.7                     | 64.1                     | 63.4                     | 62.5                     | 61.9                     | 61.3                     | 58.4                     |  |  |  |
| Top Speed [km/h]       | 63.9                     | 66.4                     | 64.7                     | 63.8                     | 63.6                     | 62.3                     | 60.9                     |  |  |  |
| Avg. Dist. to Rail [m] | 13.4                     | 4.9                      | 3.9                      | 1.2                      | 1.4                      | 2.1                      | 4.6                      |  |  |  |
| Avg. Stride Freq. [Hz] | 2.3                      | 2.3                      | 2.3                      | 2.3                      | 2.3                      | 2.3                      | 2.3                      |  |  |  |
| Avg. Stride Length [m] | 6.7                      | 7.6                      | 7.6                      | 7.5                      | 7.3                      | 7.4                      | 7.2                      |  |  |  |