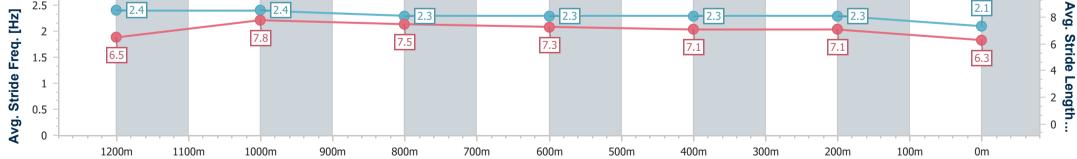

#### Avg. Stride Freq. [Hz] 7.2 1.5 6.4 1 0.5 0 1200m 1100m 1000m 900m 800m 700m 600m 500m 400m 300m 200m 100m 0m

Report Created: Sat 28 January 2023 16:58 GMT+10

Ranking at each section and finish []

No data available at this section  $\{a_i^*\}_{i=1,\dots,n-1}$ 