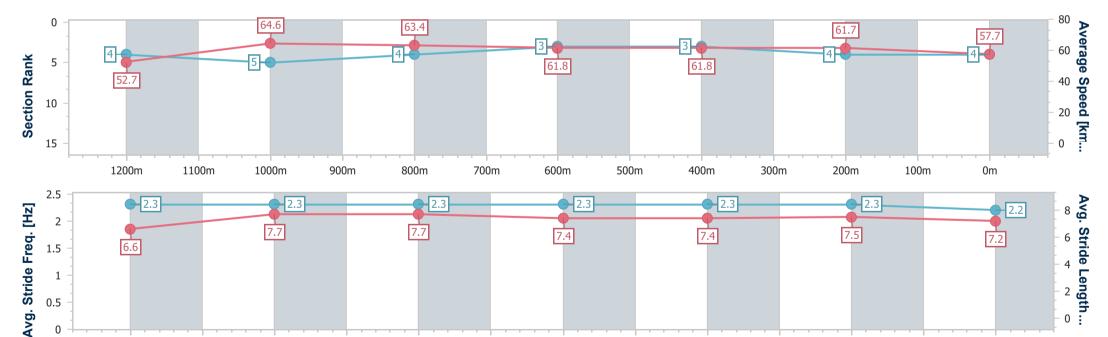

## Sunshine Coast QLD Professional

Race 8: COASTLINE BMW 7 SERIES SUNSHINE COAST CUP 1400m

28 January 2023 - 16:34 Track Rating: Good 4, Weather: Fine, Rail Position: True Entire Course

| Section                | Overall                  | 1200m                    | 1000m                    | 800m                     | 600m                     | 400m                     | 200m                     |  |  |  |
|------------------------|--------------------------|--------------------------|--------------------------|--------------------------|--------------------------|--------------------------|--------------------------|--|--|--|
| Section Times          | 1:23.79 [4]<br>(0:13.66) | 1:10.13 [4]<br>(0:11.15) | 0:58.98 [5]<br>(0:11.42) | 0:47.56 [4]<br>(0:11.71) | 0:35.85 [3]<br>(0:11.70) | 0:24.15 [3]<br>(0:11.66) | 0:12.49 [4]<br>(0:12.49) |  |  |  |
| Average Speed [km/h]   | 52.7                     | 64.6                     | 63.4                     | 61.8                     | 61.8                     | 61.7                     | 57.7                     |  |  |  |
| Top Speed [km/h]       | 66.3                     | 66.3                     | 64.4                     | 62.9                     | 63.8                     | 62.6                     | 60.0                     |  |  |  |
| Avg. Dist. to Rail [m] | 6.9                      | 2.5                      | 2.1                      | 0.8                      | 1.6                      | 2.7                      | 4.3                      |  |  |  |
| Avg. Stride Freq. [Hz] | 2.3                      | 2.3                      | 2.3                      | 2.3                      | 2.3                      | 2.3                      | 2.2                      |  |  |  |
| Avg. Stride Length [m] | 6.6                      | 7.7                      | 7.7                      | 7.4                      | 7.4                      | 7.5                      | 7.2                      |  |  |  |