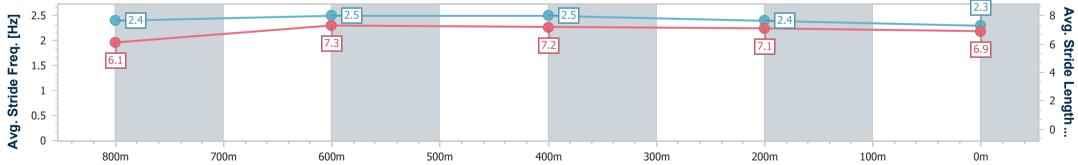

Race 3: BARRIER REEF POOLS Colts, Geldings and Entires BENCHMARK 58 Handicap - 1000m

05 February 2023 - 13:34 Track Rating: Good 4, Weather: Overcast, Rail Position: +2m Entire

| Section                | Overall                  | 800m                     | 600m                     | 400m                     | 200m                     |
|------------------------|--------------------------|--------------------------|--------------------------|--------------------------|--------------------------|
| Section Times          | 1:00.10 [5]<br>(0:13.52) | 0:46.58 [1]<br>(0:10.92) | 0:35.66 [1]<br>(0:11.48) | 0:24.18 [1]<br>(0:11.52) | 0:12.66 [5]<br>(0:12.66) |
| Average Speed [km/h]   | 53.2                     | 66.2                     | 63.2                     | 62.6                     | 56.8                     |
| Top Speed [km/h]       | 67.0                     | 67.8                     | 64.4                     | 63.7                     | 60.0                     |
| Avg. Dist. to Rail [m] | 3.0                      | 1.5                      | 1.3                      | 3.0                      | 4.0                      |
| Avg. Stride Freq. [Hz] | 2.4                      | 2.5                      | 2.5                      | 2.4                      | 2.3                      |
| Avg. Stride Length [m] | 6.1                      | 7.3                      | 7.2                      | 7.1                      | 6.9                      |