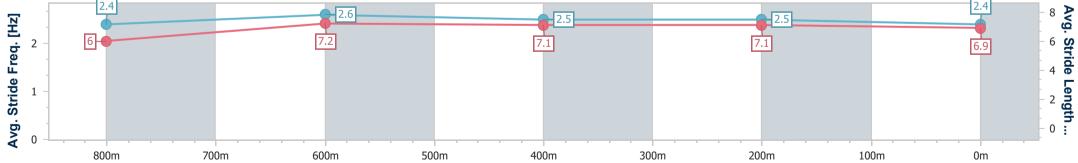

## Report Created: Sun 5 February 2023 13:45 GMT+10

[] Ranking at each section and finish

-:--- No data available at this section

**NA** No data available

Page 5/6

| Horse/Jockey Name              | Tecoma Street  |
|--------------------------------|----------------|
| Final Rank                     | 5              |
| Fastest Section Time (Section) | 0:10.92 (800m) |
| Top Speed [km/h] (Section)     | 67.8 (800m)    |
| Race State                     | Finished       |

Race 3: BARRIER REEF POOLS Colts, Geldings and Entires BENCHMARK 58 Handicap - 1000m

05 February 2023 - 13:34 Track Rating: Good 4, Weather: Overcast, Rail Position: +2m Entire

| Section                | Overall                  | 800m                     | 600m                     | 400m                     | 200m                     |
|------------------------|--------------------------|--------------------------|--------------------------|--------------------------|--------------------------|
| Section Times          | 1:00.10 [5]<br>(0:13.52) | 0:46.58 [1]<br>(0:10.92) | 0:35.66 [1]<br>(0:11.48) | 0:24.18 [1]<br>(0:11.52) | 0:12.66 [5]<br>(0:12.66) |
| Average Speed [km/h]   | 53.2                     | 66.2                     | 63.2                     | 62.6                     | 56.8                     |
| Top Speed [km/h]       | 67.0                     | 67.8                     | 64.4                     | 63.7                     | 60.0                     |
| Avg. Dist. to Rail [m] | 3.0                      | 1.5                      | 1.3                      | 3.0                      | 4.0                      |
| Avg. Stride Freq. [Hz] | 2.4                      | 2.5                      | 2.5                      | 2.4                      | 2.3                      |
| Avg. Stride Length [m] | 6.1                      | 7.3                      | 7.2                      | 7.1                      | 6.9                      |