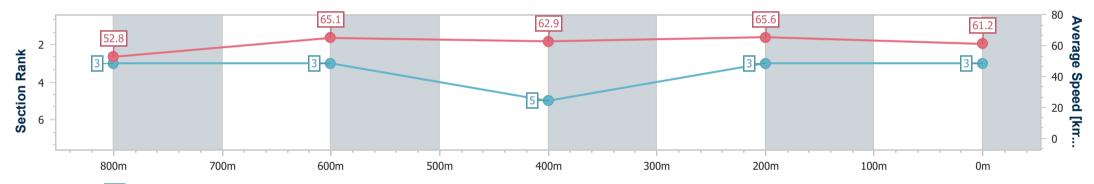

### Report Created: Sun 5 February 2023 13:45 GMT+10

Ranking at each section and finish []

No data available at this section -0----

No data available NA

| ' |  |
|---|--|
|   |  |

| All Stars      |
|----------------|
| 3              |
| 0:10.99 (400m) |
| 66.3 (800m)    |
| Finished       |
|                |

(1)

| Section                | Overall                  | 800m                     | 600m                     | 400m                     | 200m                     |
|------------------------|--------------------------|--------------------------|--------------------------|--------------------------|--------------------------|
| Section Times          | 0:58.92 [3]<br>(0:13.65) | 0:45.27 [3]<br>(0:11.08) | 0:34.19 [3]<br>(0:11.44) | 0:22.75 [5]<br>(0:10.99) | 0:11.76 [3]<br>(0:11.76) |
| Average Speed [km/h]   | 52.8                     | 65.1                     | 62.9                     | 65.6                     | 61.2                     |
| Top Speed [km/h]       | 66.1                     | 66.3                     | 64.8                     | 66.0                     | 64.7                     |
| Avg. Dist. to Rail [m] | 4.2                      | 1.7                      | 0.6                      | 4.3                      | 5.0                      |
| Avg. Stride Freq. [Hz] | 2.4                      | 2.5                      | 2.5                      | 2.6                      | 2.5                      |
| Avg. Stride Length [m] | 6.0                      | 7.2                      | 6.9                      | 7.1                      | 7.0                      |