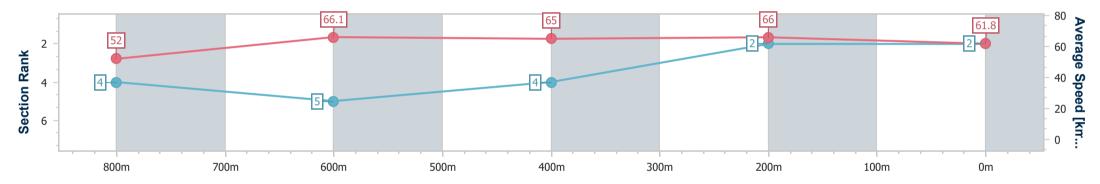

### Report Created: Sun 5 February 2023 13:45 GMT+10

Ranking at each section and finish []

No data available at this section -0----

No data available NA

| Horse/Jockey Name              | Moveitmoveit   |
|--------------------------------|----------------|
| Final Rank                     | 2              |
| Fastest Section Time (Section) | 0:10.93 (400m) |
| Top Speed [km/h] (Section)     | 67.3 (800m)    |
| Race State                     | Finished       |

| Section                | Overall                  | 800m                     | 600m                     | 400m                     | 200m                     |
|------------------------|--------------------------|--------------------------|--------------------------|--------------------------|--------------------------|
| Section Times          | 0:58.70 [2]<br>(0:13.85) | 0:44.85 [4]<br>(0:11.02) | 0:33.83 [5]<br>(0:11.25) | 0:22.58 [4]<br>(0:10.93) | 0:11.65 [2]<br>(0:11.65) |
| Average Speed [km/h]   | 52.0                     | 66.1                     | 65.0                     | 66.0                     | 61.8                     |
| Top Speed [km/h]       | 65.8                     | 67.3                     | 65.9                     | 67.2                     | 64.7                     |
| Avg. Dist. to Rail [m] | 5.3                      | 2.7                      | 3.1                      | 6.3                      | 7.0                      |
| Avg. Stride Freq. [Hz] | 2.3                      | 2.4                      | 2.3                      | 2.3                      | 2.2                      |
| Avg. Stride Length [m] | 6.3                      | 7.8                      | 7.7                      | 7.8                      | 7.6                      |