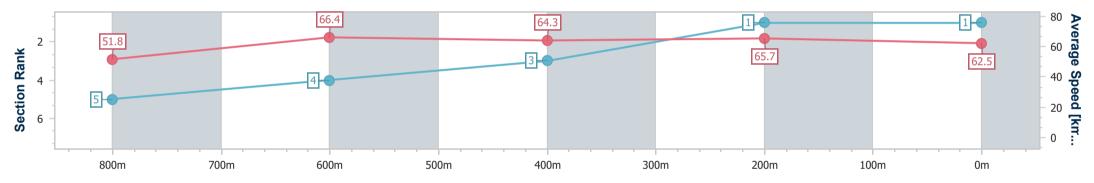

| Section                | Overall                  | 800m                     | 600m                     | 400m                     | 200m                     |
|------------------------|--------------------------|--------------------------|--------------------------|--------------------------|--------------------------|
| Section Times          | 0:58.52 [1]<br>(0:13.90) | 0:44.62 [5]<br>(0:10.86) | 0:33.76 [4]<br>(0:11.28) | 0:22.48 [3]<br>(0:10.95) | 0:11.53 [1]<br>(0:11.53) |
| Average Speed [km/h]   | 51.8                     | 66.4                     | 64.3                     | 65.7                     | 62.5                     |
| Top Speed [km/h]       | 66.0                     | 68.5                     | 64.8                     | 66.4                     | 65.9                     |
| Avg. Dist. to Rail [m] | 4.1                      | 0.8                      | 1.3                      | 4.4                      | 5.1                      |
| Avg. Stride Freq. [Hz] | 2.3                      | 2.4                      | 2.4                      | 2.4                      | 2.3                      |
| Avg. Stride Length [m] | 6.2                      | 7.7                      | 7.6                      | 7.6                      | 7.4                      |