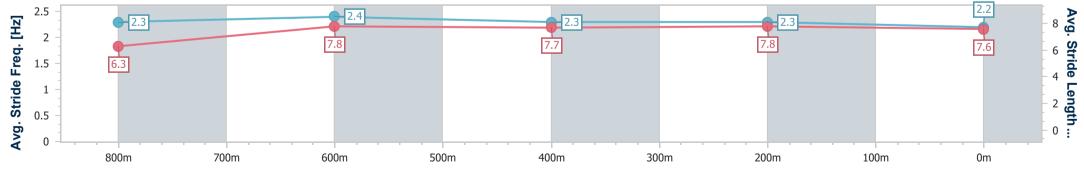

### Report Created: Sun 5 February 2023 13:45 GMT+10

Ranking at each section and finish []

No data available at this section -0----

No data available NA

| Horse/Jockey Name              | Moveitmoveit   |
|--------------------------------|----------------|
| Final Rank                     | 2              |
| Fastest Section Time (Section) | 0:10.93 (400m) |
| Top Speed [km/h] (Section)     | 67.3 (800m)    |
| Race State                     | Finished       |

| Section                | Overall                  | 800m                     | 600m                     | 400m                     | 200m                     |
|------------------------|--------------------------|--------------------------|--------------------------|--------------------------|--------------------------|
| Section Times          | 0:58.70 [2]<br>(0:13.85) | 0:44.85 [4]<br>(0:11.02) | 0:33.83 [5]<br>(0:11.25) | 0:22.58 [4]<br>(0:10.93) | 0:11.65 [2]<br>(0:11.65) |
| Average Speed [km/h]   | 52.0                     | 66.1                     | 65.0                     | 66.0                     | 61.8                     |
| Top Speed [km/h]       | 65.8                     | 67.3                     | 65.9                     | 67.2                     | 64.7                     |
| Avg. Dist. to Rail [m] | 5.3                      | 2.7                      | 3.1                      | 6.3                      | 7.0                      |
| Avg. Stride Freq. [Hz] | 2.3                      | 2.4                      | 2.3                      | 2.3                      | 2.2                      |
| Avg. Stride Length [m] | 6.3                      | 7.8                      | 7.7                      | 7.8                      | 7.6                      |