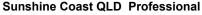

| Section                | Overall                  | 800m                     | 600m                     | 400m                     | 200m                     |
|------------------------|--------------------------|--------------------------|--------------------------|--------------------------|--------------------------|
| Section Times          | 0:58.52 [1]<br>(0:13.90) | 0:44.62 [5]<br>(0:10.86) | 0:33.76 [4]<br>(0:11.28) | 0:22.48 [3]<br>(0:10.95) | 0:11.53 [1]<br>(0:11.53) |
| Average Speed [km/h]   | 51.8                     | 66.4                     | 64.3                     | 65.7                     | 62.5                     |
| Top Speed [km/h]       | 66.0                     | 68.5                     | 64.8                     | 66.4                     | 65.9                     |
| Avg. Dist. to Rail [m] | 4.1                      | 0.8                      | 1.3                      | 4.4                      | 5.1                      |
| Avg. Stride Freq. [Hz] | 2.3                      | 2.4                      | 2.4                      | 2.4                      | 2.3                      |
| Avg. Stride Length [m] | 6.2                      | 7.7                      | 7.6                      | 7.6                      | 7.4                      |