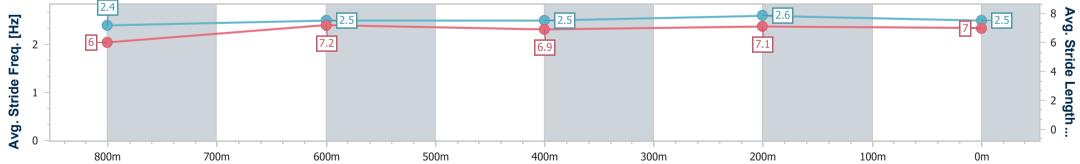

### Report Created: Sun 5 February 2023 13:45 GMT+10

Ranking at each section and finish []

No data available at this section -0----

No data available NA

| ' |  |
|---|--|
|   |  |

| All Stars      |
|----------------|
| 3              |
| 0:10.99 (400m) |
| 66.3 (800m)    |
| Finished       |
|                |

(1)

| Section                | Overall                  | 800m                     | 600m                     | 400m                     | 200m                     |
|------------------------|--------------------------|--------------------------|--------------------------|--------------------------|--------------------------|
| Section Times          | 0:58.92 [3]<br>(0:13.65) | 0:45.27 [3]<br>(0:11.08) | 0:34.19 [3]<br>(0:11.44) | 0:22.75 [5]<br>(0:10.99) | 0:11.76 [3]<br>(0:11.76) |
| Average Speed [km/h]   | 52.8                     | 65.1                     | 62.9                     | 65.6                     | 61.2                     |
| Top Speed [km/h]       | 66.1                     | 66.3                     | 64.8                     | 66.0                     | 64.7                     |
| Avg. Dist. to Rail [m] | 4.2                      | 1.7                      | 0.6                      | 4.3                      | 5.0                      |
| Avg. Stride Freq. [Hz] | 2.4                      | 2.5                      | 2.5                      | 2.6                      | 2.5                      |
| Avg. Stride Length [m] | 6.0                      | 7.2                      | 6.9                      | 7.1                      | 7.0                      |