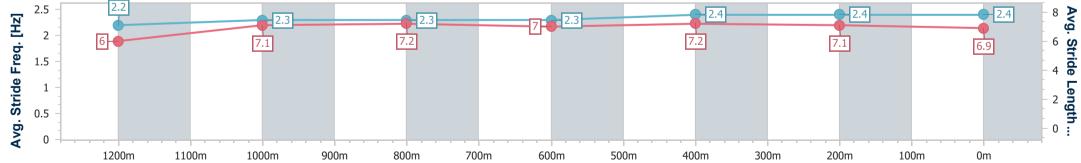

### Sunshine Coast QLD Professional

Race 5: WIMMERS PREMIUM SOFT DRINKS Maiden Handicap -

1400m

Page 5/16

data processed by

05 February 2023 - 14:51 Track Rating: Good 4, Weather: Overcast, Rail Position: +2m Entire

| Section                | Overall                  | 1200m                    | 1000m                    | 800m                     | 600m                     | 400m                     | 200m                     |
|------------------------|--------------------------|--------------------------|--------------------------|--------------------------|--------------------------|--------------------------|--------------------------|
| Section Times          | 1:25.98 [1]<br>(0:14.61) | 1:11.37 [9]<br>(0:11.51) | 0:59.86 [7]<br>(0:12.03) | 0:47.83 [7]<br>(0:12.40) | 0:35.43 [7]<br>(0:11.72) | 0:23.71 [6]<br>(0:11.40) | 0:12.31 [2]<br>(0:12.31) |
| Average Speed [km/h]   | 49.3                     | 62.5                     | 60.3                     | 58.7                     | 62.2                     | 63.1                     | 58.5                     |
| Top Speed [km/h]       | 65.2                     | 64.0                     | 60.7                     | 60.9                     | 63.8                     | 64.0                     | 62.7                     |
| Avg. Dist. to Rail [m] | 5.1                      | 2.5                      | 2.7                      | 1.9                      | 1.7                      | 5.1                      | 5.4                      |
| Avg. Stride Freq. [Hz] | 2.2                      | 2.3                      | 2.3                      | 2.2                      | 2.3                      | 2.3                      | 2.2                      |
| Avg. Stride Length [m] | 6.2                      | 7.3                      | 7.3                      | 7.3                      | 7.5                      | 7.6                      | 7.3                      |