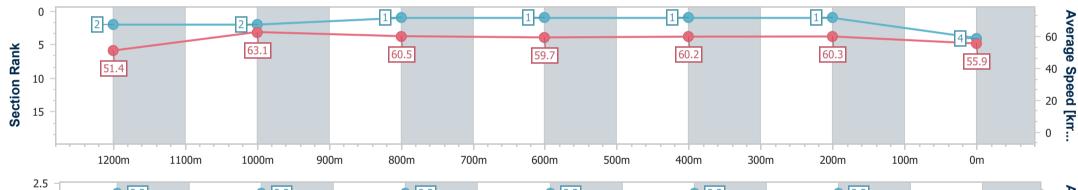

Race 5: WIMMERS PREMIUM SOFT DRINKS Maiden Handicap -

1400m 05 February 2023 - 14:51

Page 8/16

Track Rating: Good 4, Weather: Overcast, Rail Position: +2m Entire

data processed by

| Section                | Overall                  | 1200m                    | 1000m                    | 800m                     | 600m                     | 400m                     | 200m                     |
|------------------------|--------------------------|--------------------------|--------------------------|--------------------------|--------------------------|--------------------------|--------------------------|
| Section Times          | 1:26.43 [4]<br>(0:14.05) | 1:12.38 [2]<br>(0:11.42) | 1:00.96 [2]<br>(0:11.95) | 0:49.01 [1]<br>(0:12.18) | 0:36.83 [1]<br>(0:12.00) | 0:24.83 [1]<br>(0:11.93) | 0:12.90 [1]<br>(0:12.90) |
| Average Speed [km/h]   | 51.4                     | 63.1                     | 60.5                     | 59.7                     | 60.2                     | 60.3                     | 55.9                     |
| Top Speed [km/h]       | 64.0                     | 64.7                     | 62.2                     | 61.1                     | 60.8                     | 61.9                     | 58.3                     |
| Avg. Dist. to Rail [m] | 13.5                     | 3.9                      | 2.4                      | 1.5                      | 0.4                      | 2.2                      | 4.0                      |
| Avg. Stride Freq. [Hz] | 2.3                      | 2.3                      | 2.3                      | 2.3                      | 2.3                      | 2.3                      | 2.2                      |
| Avg. Stride Length [m] | 6.3                      | 7.6                      | 7.4                      | 7.3                      | 7.3                      | 7.3                      | 7.0                      |