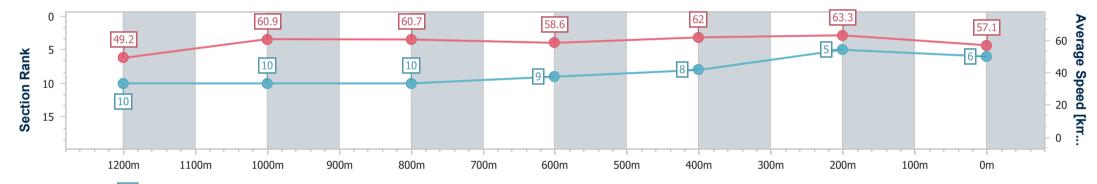

Race 5: WIMMERS PREMIUM SOFT DRINKS Maiden Handicap -

1400m 05 February 2023 - 14:51

Track Rating: Good 4, Weather: Overcast, Rail Position: +2m Entire

| Section                | Overall                  | 1200m                     | 1000m                     | 800m                      | 600m                     | 400m                     | 200m                     |  |  |  |
|------------------------|--------------------------|---------------------------|---------------------------|---------------------------|--------------------------|--------------------------|--------------------------|--|--|--|
| Section Times          | 1:26.63 [6]<br>(0:14.66) | 1:11.97 [10]<br>(0:11.82) | 1:00.15 [10]<br>(0:11.98) | 0:48.17 [10]<br>(0:12.46) | 0:35.71 [9]<br>(0:11.71) | 0:24.00 [8]<br>(0:11.39) | 0:12.61 [5]<br>(0:12.61) |  |  |  |
| Average Speed [km/h]   | 49.2                     | 60.9                      | 60.7                      | 58.6                      | 62.0                     | 63.3                     | 57.1                     |  |  |  |
| Top Speed [km/h]       | 62.4                     | 62.4                      | 60.9                      | 59.5                      | 64.2                     | 64.2                     | 61.0                     |  |  |  |
| Avg. Dist. to Rail [m] | 10.8                     | 3.8                       | 3.4                       | 2.4                       | 1.8                      | 2.9                      | 3.6                      |  |  |  |
| Avg. Stride Freq. [Hz] | 2.3                      | 2.4                       | 2.5                       | 2.4                       | 2.5                      | 2.5                      | 2.4                      |  |  |  |
| Avg. Stride Length [m] | 5.8                      | 6.6                       | 6.5                       | 6.5                       | 6.8                      | 6.9                      | 6.6                      |  |  |  |