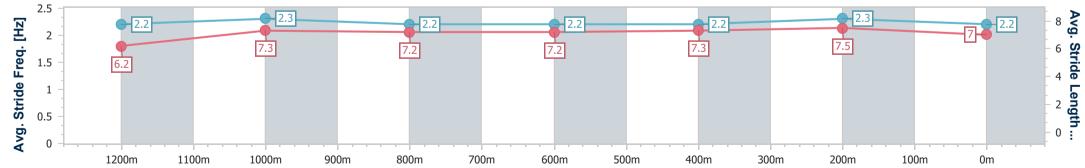

| Section                | Overall                  | 1200m                    | 1000m                    | 800m                     | 600m                     | 400m                     | 200m                     |
|------------------------|--------------------------|--------------------------|--------------------------|--------------------------|--------------------------|--------------------------|--------------------------|
| Section Times          | 1:25.98 [1]<br>(0:14.61) | 1:11.37 [9]<br>(0:11.51) | 0:59.86 [7]<br>(0:12.03) | 0:47.83 [7]<br>(0:12.40) | 0:35.43 [7]<br>(0:11.72) | 0:23.71 [6]<br>(0:11.40) | 0:12.31 [2]<br>(0:12.31) |
| Average Speed [km/h]   | 49.3                     | 62.5                     | 60.3                     | 58.7                     | 62.2                     | 63.1                     | 58.5                     |
| Top Speed [km/h]       | 65.2                     | 64.0                     | 60.7                     | 60.9                     | 63.8                     | 64.0                     | 62.7                     |
| Avg. Dist. to Rail [m] | 5.1                      | 2.5                      | 2.7                      | 1.9                      | 1.7                      | 5.1                      | 5.4                      |
| Avg. Stride Freq. [Hz] | 2.2                      | 2.3                      | 2.3                      | 2.2                      | 2.3                      | 2.3                      | 2.2                      |
| Avg. Stride Length [m] | 6.2                      | 7.3                      | 7.3                      | 7.3                      | 7.5                      | 7.6                      | 7.3                      |