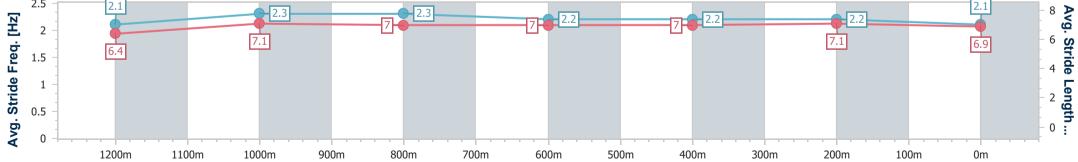

SUNSHINE COAST TURF CLUB Race 5: WIMMERS PREMIUM SOFT DRINKS Maiden Handicap - 😋

1400m 05 February 2023 - 14:51

Track Rating: Good 4, Weather: Overcast, Rail Position: +2m Entire

| Section                | Overall                   | 1200m                    | 1000m                    | 800m                     | 600m                      | 400m                      | 200m                      |
|------------------------|---------------------------|--------------------------|--------------------------|--------------------------|---------------------------|---------------------------|---------------------------|
| Section Times          | 1:29.40 [12]<br>(0:14.49) | 1:14.91 [8]<br>(0:11.79) | 1:03.12 [9]<br>(0:12.06) | 0:51.06 [9]<br>(0:12.62) | 0:38.44 [11]<br>(0:12.32) | 0:26.12 [12]<br>(0:12.38) | 0:13.74 [12]<br>(0:13.74) |
| Average Speed [km/h]   | 49.7                      | 61.1                     | 60.4                     | 58.2                     | 59.3                      | 58.2                      | 52.4                      |
| Top Speed [km/h]       | 62.0                      | 62.3                     | 61.6                     | 59.2                     | 59.9                      | 60.1                      | 56.2                      |
| Avg. Dist. to Rail [m] | 12.5                      | 5.1                      | 4.4                      | 3.2                      | 2.4                       | 2.6                       | 3.7                       |
| Avg. Stride Freq. [Hz] | 2.1                       | 2.3                      | 2.3                      | 2.2                      | 2.2                       | 2.2                       | 2.1                       |
| Avg. Stride Length [m] | 6.4                       | 7.1                      | 7.0                      | 7.0                      | 7.0                       | 7.1                       | 6.9                       |