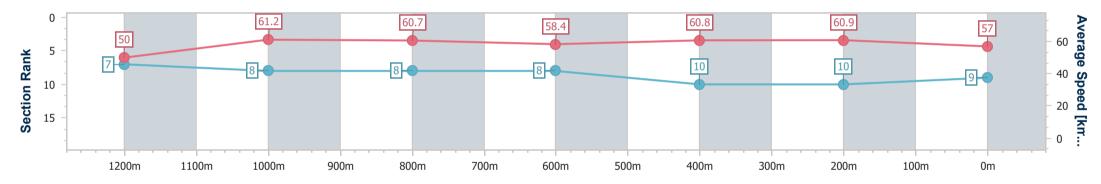

Race 5: WIMMERS PREMIUM SOFT DRINKS Maiden Handicap -1400m

05 February 2023 - 14:51 Track Rating: Good 4, Weather: Overcast, Rail Position: +2m Entire

| Section                | Overall                   | 1200m                    | 1000m                    | 800m                     | 600m                     | 400m                     | 200m                      |
|------------------------|---------------------------|--------------------------|--------------------------|--------------------------|--------------------------|--------------------------|---------------------------|
| Section Times          | 1:29.17 [11]<br>(0:13.98) | 1:15.19 [1]<br>(0:11.35) | 1:03.84 [1]<br>(0:11.96) | 0:51.88 [2]<br>(0:12.44) | 0:39.44 [2]<br>(0:12.07) | 0:27.37 [2]<br>(0:12.60) | 0:14.77 [11]<br>(0:14.77) |
| Average Speed [km/h]   | 51.5                      | 63.6                     | 60.7                     | 58.9                     | 59.7                     | 57.2                     | 48.8                      |
| Top Speed [km/h]       | 64.5                      | 65.0                     | 62.7                     | 59.9                     | 60.9                     | 59.8                     | 54.1                      |
| Avg. Dist. to Rail [m] | 5.1                       | 3.4                      | 3.8                      | 3.1                      | 0.6                      | 0.8                      | 2.7                       |
| Avg. Stride Freq. [Hz] | 2.4                       | 2.6                      | 2.5                      | 2.5                      | 2.5                      | 2.4                      | 2.3                       |
| Avg. Stride Length [m] | 5.9                       | 6.7                      | 6.6                      | 6.6                      | 6.5                      | 6.5                      | 6.1                       |