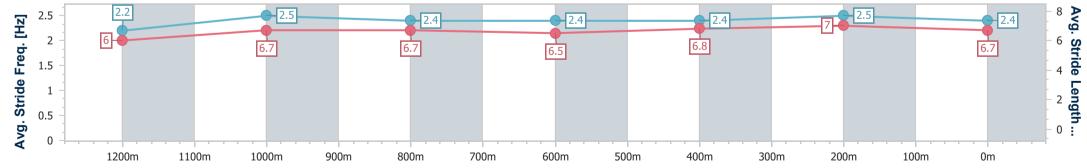

| Section                | Overall                  | 1200m                    | 1000m                    | 800m                     | 600m                     | 400m                     | 200m                     |
|------------------------|--------------------------|--------------------------|--------------------------|--------------------------|--------------------------|--------------------------|--------------------------|
| Section Times          | 1:25.98 [1]<br>(0:14.61) | 1:11.37 [9]<br>(0:11.51) | 0:59.86 [7]<br>(0:12.03) | 0:47.83 [7]<br>(0:12.40) | 0:35.43 [7]<br>(0:11.72) | 0:23.71 [6]<br>(0:11.40) | 0:12.31 [2]<br>(0:12.31) |
| Average Speed [km/h]   | 49.3                     | 62.5                     | 60.3                     | 58.7                     | 62.2                     | 63.1                     | 58.5                     |
| Top Speed [km/h]       | 65.2                     | 64.0                     | 60.7                     | 60.9                     | 63.8                     | 64.0                     | 62.7                     |
| Avg. Dist. to Rail [m] | 5.1                      | 2.5                      | 2.7                      | 1.9                      | 1.7                      | 5.1                      | 5.4                      |
| Avg. Stride Freq. [Hz] | 2.2                      | 2.3                      | 2.3                      | 2.2                      | 2.3                      | 2.3                      | 2.2                      |
| Avg. Stride Length [m] | 6.2                      | 7.3                      | 7.3                      | 7.3                      | 7.5                      | 7.6                      | 7.3                      |