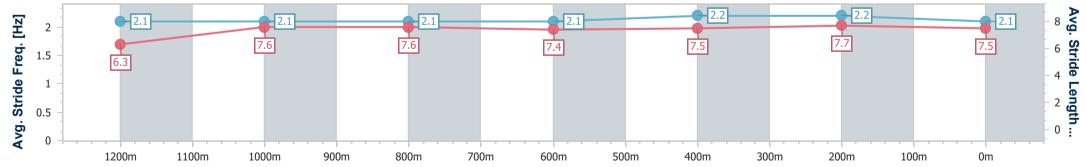

Race 5: WIMMERS PREMIUM SOFT DRINKS Maiden Handicap -

1400m

Page 12/16

05 February 2023 - 14:51 Track Rating: Good 4, Weather: Overcast, Rail Position: +2m Entire

data processed by

| Section                | Overall                  | 1200m                    | 1000m                    | 800m                     | 600m                     | 400m                     | 200m                     |
|------------------------|--------------------------|--------------------------|--------------------------|--------------------------|--------------------------|--------------------------|--------------------------|
| Section Times          | 1:27.20 [8]<br>(0:14.22) | 1:12.98 [5]<br>(0:11.44) | 1:01.54 [4]<br>(0:11.85) | 0:49.69 [3]<br>(0:12.36) | 0:37.33 [3]<br>(0:12.09) | 0:25.24 [3]<br>(0:12.02) | 0:13.22 [4]<br>(0:13.22) |
| Average Speed [km/h]   | 50.6                     | 63.1                     | 60.9                     | 58.8                     | 59.9                     | 59.9                     | 54.6                     |
| Top Speed [km/h]       | 63.3                     | 63.9                     | 61.8                     | 59.7                     | 60.3                     | 60.8                     | 58.1                     |
| Avg. Dist. to Rail [m] | 4.2                      | 2.3                      | 2.0                      | 1.4                      | 1.2                      | 3.9                      | 6.4                      |
| Avg. Stride Freq. [Hz] | 2.2                      | 2.3                      | 2.3                      | 2.3                      | 2.3                      | 2.3                      | 2.2                      |
| Avg. Stride Length [m] | 6.2                      | 7.2                      | 7.0                      | 7.0                      | 7.1                      | 7.1                      | 6.8                      |