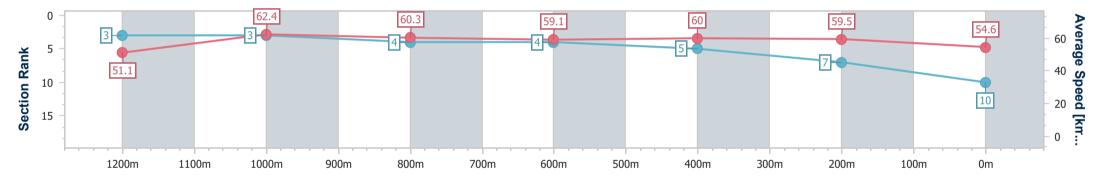

| Section                | Overall                   | 1200m                    | 1000m                    | 800m                     | 600m                     | 400m                     | 200m                     |
|------------------------|---------------------------|--------------------------|--------------------------|--------------------------|--------------------------|--------------------------|--------------------------|
| Section Times          | 1:27.42 [10]<br>(0:14.12) | 1:13.30 [3]<br>(0:11.53) | 1:01.77 [3]<br>(0:12.01) | 0:49.76 [4]<br>(0:12.35) | 0:37.41 [4]<br>(0:12.10) | 0:25.31 [5]<br>(0:12.10) | 0:13.21 [7]<br>(0:13.21) |
| Average Speed [km/h]   | 51.1                      | 62.4                     | 60.3                     | 59.1                     | 60.0                     | 59.5                     | 54.6                     |
| Top Speed [km/h]       | 63.3                      | 63.3                     | 61.9                     | 60.5                     | 60.9                     | 60.8                     | 58.5                     |
| Avg. Dist. to Rail [m] | 8.5                       | 3.6                      | 2.9                      | 2.3                      | 1.8                      | 4.4                      | 5.5                      |
| Avg. Stride Freq. [Hz] | 2.3                       | 2.4                      | 2.3                      | 2.3                      | 2.4                      | 2.4                      | 2.2                      |
| Avg. Stride Length [m] | 6.0                       | 6.8                      | 6.9                      | 6.8                      | 6.8                      | 7.0                      | 6.6                      |