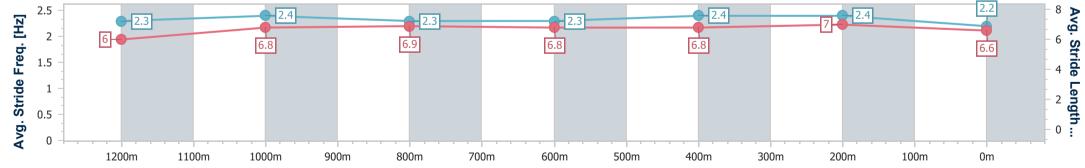

| Section                | Overall                  | 1200m                     | 1000m                     | 800m                      | 600m                      | 400m                     | 200m                     |
|------------------------|--------------------------|---------------------------|---------------------------|---------------------------|---------------------------|--------------------------|--------------------------|
| Section Times          | 1:26.36 [2]<br>(0:14.91) | 1:11.45 [12]<br>(0:11.68) | 0:59.77 [11]<br>(0:11.95) | 0:47.82 [11]<br>(0:12.42) | 0:35.40 [10]<br>(0:11.61) | 0:23.79 [7]<br>(0:11.60) | 0:12.19 [6]<br>(0:12.19) |
| Average Speed [km/h]   | 48.5                     | 61.5                      | 60.6                      | 58.5                      | 62.2                      | 62.1                     | 59.1                     |
| Top Speed [km/h]       | 62.7                     | 63.4                      | 61.2                      | 60.1                      | 64.4                      | 63.8                     | 61.1                     |
| Avg. Dist. to Rail [m] | 8.9                      | 2.6                       | 2.2                       | 1.4                       | 0.6                       | 2.2                      | 2.6                      |
| Avg. Stride Freq. [Hz] | 2.2                      | 2.3                       | 2.3                       | 2.3                       | 2.4                       | 2.4                      | 2.4                      |
| Avg. Stride Length [m] | 6.0                      | 7.1                       | 7.2                       | 7.0                       | 7.2                       | 7.1                      | 6.9                      |