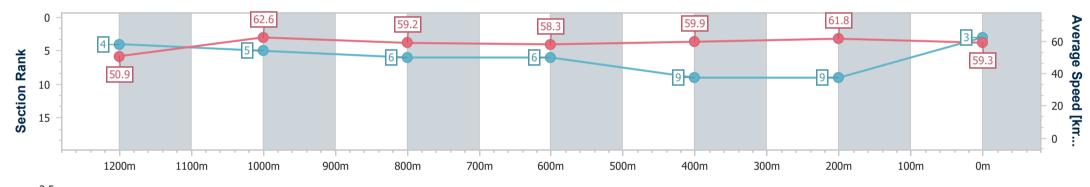

| Section                | Overall                  | 1200m                     | 1000m                     | 800m                      | 600m                      | 400m                     | 200m                     |
|------------------------|--------------------------|---------------------------|---------------------------|---------------------------|---------------------------|--------------------------|--------------------------|
| Section Times          | 1:26.36 [2]<br>(0:14.91) | 1:11.45 [12]<br>(0:11.68) | 0:59.77 [11]<br>(0:11.95) | 0:47.82 [11]<br>(0:12.42) | 0:35.40 [10]<br>(0:11.61) | 0:23.79 [7]<br>(0:11.60) | 0:12.19 [6]<br>(0:12.19) |
| Average Speed [km/h]   | 48.5                     | 61.5                      | 60.6                      | 58.5                      | 62.2                      | 62.1                     | 59.1                     |
| Top Speed [km/h]       | 62.7                     | 63.4                      | 61.2                      | 60.1                      | 64.4                      | 63.8                     | 61.1                     |
| Avg. Dist. to Rail [m] | 8.9                      | 2.6                       | 2.2                       | 1.4                       | 0.6                       | 2.2                      | 2.6                      |
| Avg. Stride Freq. [Hz] | 2.2                      | 2.3                       | 2.3                       | 2.3                       | 2.4                       | 2.4                      | 2.4                      |
| Avg. Stride Length [m] | 6.0                      | 7.1                       | 7.2                       | 7.0                       | 7.2                       | 7.1                      | 6.9                      |