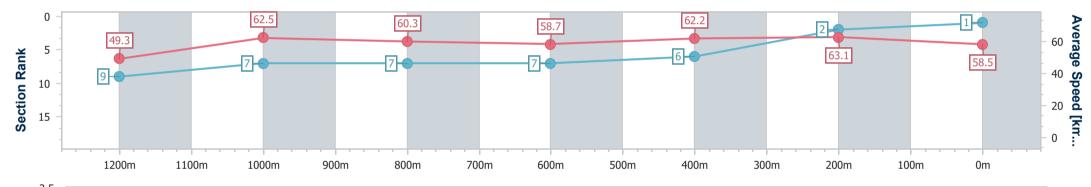

| Section                | Overall                  | 1200m                    | 1000m                    | 800m                     | 600m                     | 400m                     | 200m                     |
|------------------------|--------------------------|--------------------------|--------------------------|--------------------------|--------------------------|--------------------------|--------------------------|
| Section Times          | 1:25.98 [1]<br>(0:14.61) | 1:11.37 [9]<br>(0:11.51) | 0:59.86 [7]<br>(0:12.03) | 0:47.83 [7]<br>(0:12.40) | 0:35.43 [7]<br>(0:11.72) | 0:23.71 [6]<br>(0:11.40) | 0:12.31 [2]<br>(0:12.31) |
| Average Speed [km/h]   | 49.3                     | 62.5                     | 60.3                     | 58.7                     | 62.2                     | 63.1                     | 58.5                     |
| Top Speed [km/h]       | 65.2                     | 64.0                     | 60.7                     | 60.9                     | 63.8                     | 64.0                     | 62.7                     |
| Avg. Dist. to Rail [m] | 5.1                      | 2.5                      | 2.7                      | 1.9                      | 1.7                      | 5.1                      | 5.4                      |
| Avg. Stride Freq. [Hz] | 2.2                      | 2.3                      | 2.3                      | 2.2                      | 2.3                      | 2.3                      | 2.2                      |
| Avg. Stride Length [m] | 6.2                      | 7.3                      | 7.3                      | 7.3                      | 7.5                      | 7.6                      | 7.3                      |