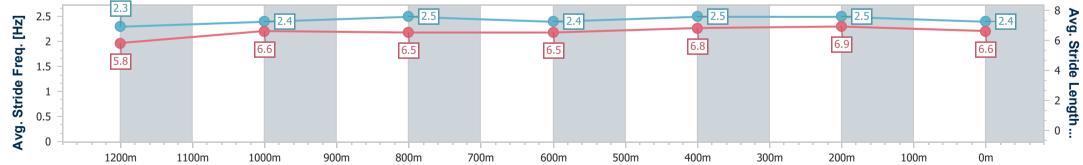

| Section                | Overall                  | 1200m                    | 1000m                    | 800m                     | 600m                     | 400m                      | 200m                      |
|------------------------|--------------------------|--------------------------|--------------------------|--------------------------|--------------------------|---------------------------|---------------------------|
| Section Times          | 1:27.21 [9]<br>(0:14.42) | 1:12.79 [7]<br>(0:11.77) | 1:01.02 [8]<br>(0:11.98) | 0:49.04 [8]<br>(0:12.51) | 0:36.53 [8]<br>(0:12.04) | 0:24.49 [10]<br>(0:11.84) | 0:12.65 [10]<br>(0:12.65) |
| Average Speed [km/h]   | 50.0                     | 61.2                     | 60.7                     | 58.4                     | 60.8                     | 60.9                      | 57.0                      |
| Top Speed [km/h]       | 63.7                     | 62.7                     | 61.4                     | 59.5                     | 61.6                     | 61.5                      | 59.5                      |
| Avg. Dist. to Rail [m] | 6.5                      | 3.5                      | 3.4                      | 2.5                      | 2.8                      | 6.0                       | 7.4                       |
| Avg. Stride Freq. [Hz] | 2.1                      | 2.1                      | 2.1                      | 2.1                      | 2.2                      | 2.2                       | 2.1                       |
| Avg. Stride Length [m] | 6.3                      | 7.6                      | 7.6                      | 7.4                      | 7.5                      | 7.7                       | 7.5                       |