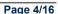

| Section                | Overall                  | 1200m                    | 1000m                    | 800m                     | 600m                     | 400m                     | 200m                     |
|------------------------|--------------------------|--------------------------|--------------------------|--------------------------|--------------------------|--------------------------|--------------------------|
| Section Times          | 1:25.98 [1]<br>(0:14.61) | 1:11.37 [9]<br>(0:11.51) | 0:59.86 [7]<br>(0:12.03) | 0:47.83 [7]<br>(0:12.40) | 0:35.43 [7]<br>(0:11.72) | 0:23.71 [6]<br>(0:11.40) | 0:12.31 [2]<br>(0:12.31) |
| Average Speed [km/h]   | 49.3                     | 62.5                     | 60.3                     | 58.7                     | 62.2                     | 63.1                     | 58.5                     |
| Top Speed [km/h]       | 65.2                     | 64.0                     | 60.7                     | 60.9                     | 63.8                     | 64.0                     | 62.7                     |
| Avg. Dist. to Rail [m] | 5.1                      | 2.5                      | 2.7                      | 1.9                      | 1.7                      | 5.1                      | 5.4                      |
| Avg. Stride Freq. [Hz] | 2.2                      | 2.3                      | 2.3                      | 2.2                      | 2.3                      | 2.3                      | 2.2                      |
| Avg. Stride Length [m] | 6.2                      | 7.3                      | 7.3                      | 7.3                      | 7.5                      | 7.6                      | 7.3                      |