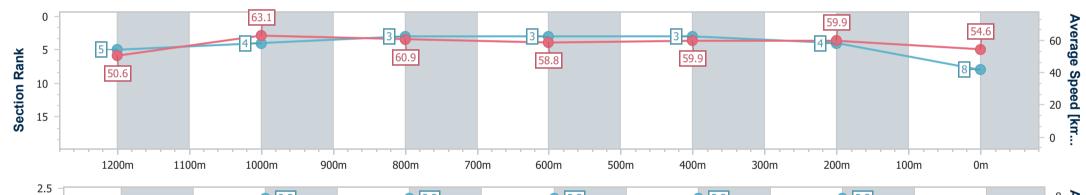

Race 5: WIMMERS PREMIUM SOFT DRINKS Maiden Handicap -

1400m

Page 12/16

05 February 2023 - 14:51 Track Rating: Good 4, Weather: Overcast, Rail Position: +2m Entire

data processed by

| Section                | Overall                  | 1200m                    | 1000m                    | 800m                     | 600m                     | 400m                     | 200m                     |
|------------------------|--------------------------|--------------------------|--------------------------|--------------------------|--------------------------|--------------------------|--------------------------|
| Section Times          | 1:27.20 [8]<br>(0:14.22) | 1:12.98 [5]<br>(0:11.44) | 1:01.54 [4]<br>(0:11.85) | 0:49.69 [3]<br>(0:12.36) | 0:37.33 [3]<br>(0:12.09) | 0:25.24 [3]<br>(0:12.02) | 0:13.22 [4]<br>(0:13.22) |
| Average Speed [km/h]   | 50.6                     | 63.1                     | 60.9                     | 58.8                     | 59.9                     | 59.9                     | 54.6                     |
| Top Speed [km/h]       | 63.3                     | 63.9                     | 61.8                     | 59.7                     | 60.3                     | 60.8                     | 58.1                     |
| Avg. Dist. to Rail [m] | 4.2                      | 2.3                      | 2.0                      | 1.4                      | 1.2                      | 3.9                      | 6.4                      |
| Avg. Stride Freq. [Hz] | 2.2                      | 2.3                      | 2.3                      | 2.3                      | 2.3                      | 2.3                      | 2.2                      |
| Avg. Stride Length [m] | 6.2                      | 7.2                      | 7.0                      | 7.0                      | 7.1                      | 7.1                      | 6.8                      |