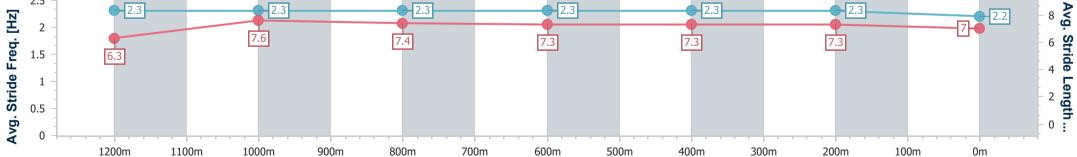

Race 5: WIMMERS PREMIUM SOFT DRINKS Maiden Handicap -

1400m 05 February 2023 - 14:51

Page 9/16

data processed by

Track Rating: Good 4, Weather: Overcast, Rail Position: +2m Entire

| Section                | Overall                  | 1200m                     | 1000m                     | 800m                      | 600m                      | 400m                      | 200m                     |
|------------------------|--------------------------|---------------------------|---------------------------|---------------------------|---------------------------|---------------------------|--------------------------|
| Section Times          | 1:26.61 [5]<br>(0:14.89) | 1:11.72 [11]<br>(0:11.85) | 0:59.87 [12]<br>(0:11.96) | 0:47.91 [12]<br>(0:12.45) | 0:35.46 [12]<br>(0:11.76) | 0:23.70 [11]<br>(0:11.33) | 0:12.37 [8]<br>(0:12.37) |
| Average Speed [km/h]   | 48.3                     | 60.8                      | 60.7                      | 58.6                      | 61.7                      | 63.5                      | 58.2                     |
| Top Speed [km/h]       | 61.0                     | 61.9                      | 61.0                      | 60.4                      | 63.4                      | 64.8                      | 61.7                     |
| Avg. Dist. to Rail [m] | 12.6                     | 3.7                       | 3.0                       | 2.1                       | 1.2                       | 3.9                       | 3.6                      |
| Avg. Stride Freq. [Hz] | 2.2                      | 2.5                       | 2.4                       | 2.4                       | 2.4                       | 2.5                       | 2.4                      |
| Avg. Stride Length [m] | 6.0                      | 6.7                       | 6.7                       | 6.5                       | 6.8                       | 7.0                       | 6.7                      |