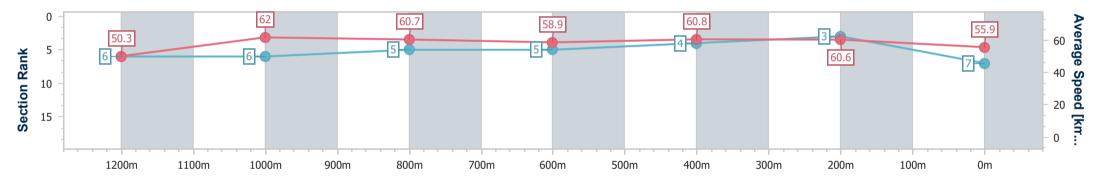

Race 5: WIMMERS PREMIUM SOFT DRINKS Maiden Handicap -1400m

05 February 2023 - 14:51 Track Rating: Good 4, Weather: Overcast, Rail Position: +2m Entire

| Section                | Overall                  | 1200m                    | 1000m                    | 800m                     | 600m                     | 400m                     | 200m                     |
|------------------------|--------------------------|--------------------------|--------------------------|--------------------------|--------------------------|--------------------------|--------------------------|
| Section Times          | 1:26.81 [7]<br>(0:14.32) | 1:12.49 [6]<br>(0:11.62) | 1:00.87 [6]<br>(0:11.95) | 0:48.92 [5]<br>(0:12.32) | 0:36.60 [5]<br>(0:11.86) | 0:24.74 [4]<br>(0:11.88) | 0:12.86 [3]<br>(0:12.86) |
| Average Speed [km/h]   | 50.3                     | 62.0                     | 60.7                     | 58.9                     | 60.8                     | 60.6                     | 55.9                     |
| Top Speed [km/h]       | 64.5                     | 64.0                     | 61.8                     | 59.9                     | 61.4                     | 61.4                     | 59.0                     |
| Avg. Dist. to Rail [m] | 8.4                      | 4.1                      | 2.8                      | 1.4                      | 0.4                      | 2.2                      | 5.3                      |
| Avg. Stride Freq. [Hz] | 2.2                      | 2.3                      | 2.2                      | 2.2                      | 2.2                      | 2.3                      | 2.2                      |
| Avg. Stride Length [m] | 6.2                      | 7.3                      | 7.2                      | 7.2                      | 7.3                      | 7.5                      | 7.0                      |