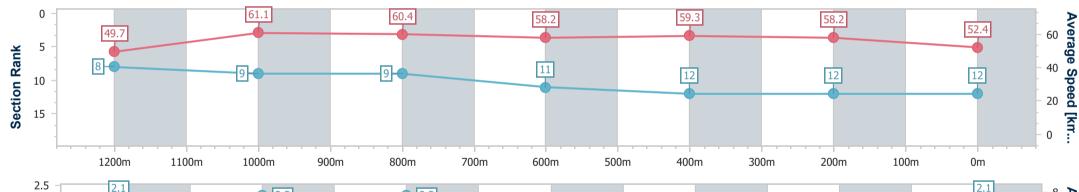

SUNSHINE COAST TURF CLUB Race 5: WIMMERS PREMIUM SOFT DRINKS Maiden Handicap - 😋

1400m 05 February 2023 - 14:51

Track Rating: Good 4, Weather: Overcast, Rail Position: +2m Entire

| Section                | Overall                   | 1200m                    | 1000m                    | 800m                     | 600m                      | 400m                      | 200m                      |
|------------------------|---------------------------|--------------------------|--------------------------|--------------------------|---------------------------|---------------------------|---------------------------|
| Section Times          | 1:29.40 [12]<br>(0:14.49) | 1:14.91 [8]<br>(0:11.79) | 1:03.12 [9]<br>(0:12.06) | 0:51.06 [9]<br>(0:12.62) | 0:38.44 [11]<br>(0:12.32) | 0:26.12 [12]<br>(0:12.38) | 0:13.74 [12]<br>(0:13.74) |
| Average Speed [km/h]   | 49.7                      | 61.1                     | 60.4                     | 58.2                     | 59.3                      | 58.2                      | 52.4                      |
| Top Speed [km/h]       | 62.0                      | 62.3                     | 61.6                     | 59.2                     | 59.9                      | 60.1                      | 56.2                      |
| Avg. Dist. to Rail [m] | 12.5                      | 5.1                      | 4.4                      | 3.2                      | 2.4                       | 2.6                       | 3.7                       |
| Avg. Stride Freq. [Hz] | 2.1                       | 2.3                      | 2.3                      | 2.2                      | 2.2                       | 2.2                       | 2.1                       |
| Avg. Stride Length [m] | 6.4                       | 7.1                      | 7.0                      | 7.0                      | 7.0                       | 7.1                       | 6.9                       |