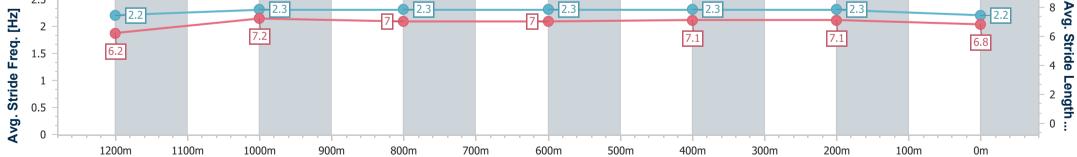

| Section                | Overall                  | 1200m                    | 1000m                    | 800m                     | 600m                     | 400m                      | 200m                      |
|------------------------|--------------------------|--------------------------|--------------------------|--------------------------|--------------------------|---------------------------|---------------------------|
| Section Times          | 1:27.21 [9]<br>(0:14.42) | 1:12.79 [7]<br>(0:11.77) | 1:01.02 [8]<br>(0:11.98) | 0:49.04 [8]<br>(0:12.51) | 0:36.53 [8]<br>(0:12.04) | 0:24.49 [10]<br>(0:11.84) | 0:12.65 [10]<br>(0:12.65) |
| Average Speed [km/h]   | 50.0                     | 61.2                     | 60.7                     | 58.4                     | 60.8                     | 60.9                      | 57.0                      |
| Top Speed [km/h]       | 63.7                     | 62.7                     | 61.4                     | 59.5                     | 61.6                     | 61.5                      | 59.5                      |
| Avg. Dist. to Rail [m] | 6.5                      | 3.5                      | 3.4                      | 2.5                      | 2.8                      | 6.0                       | 7.4                       |
| Avg. Stride Freq. [Hz] | 2.1                      | 2.1                      | 2.1                      | 2.1                      | 2.2                      | 2.2                       | 2.1                       |
| Avg. Stride Length [m] | 6.3                      | 7.6                      | 7.6                      | 7.4                      | 7.5                      | 7.7                       | 7.5                       |