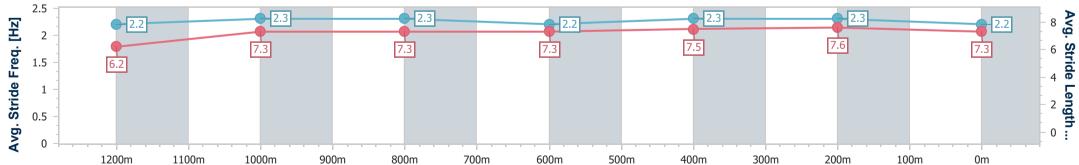

| Section                | Overall                  | 1200m                     | 1000m                     | 800m                      | 600m                      | 400m                     | 200m                     |
|------------------------|--------------------------|---------------------------|---------------------------|---------------------------|---------------------------|--------------------------|--------------------------|
| Section Times          | 1:26.36 [2]<br>(0:14.91) | 1:11.45 [12]<br>(0:11.68) | 0:59.77 [11]<br>(0:11.95) | 0:47.82 [11]<br>(0:12.42) | 0:35.40 [10]<br>(0:11.61) | 0:23.79 [7]<br>(0:11.60) | 0:12.19 [6]<br>(0:12.19) |
| Average Speed [km/h]   | 48.5                     | 61.5                      | 60.6                      | 58.5                      | 62.2                      | 62.1                     | 59.1                     |
| Top Speed [km/h]       | 62.7                     | 63.4                      | 61.2                      | 60.1                      | 64.4                      | 63.8                     | 61.1                     |
| Avg. Dist. to Rail [m] | 8.9                      | 2.6                       | 2.2                       | 1.4                       | 0.6                       | 2.2                      | 2.6                      |
| Avg. Stride Freq. [Hz] | 2.2                      | 2.3                       | 2.3                       | 2.3                       | 2.4                       | 2.4                      | 2.4                      |
| Avg. Stride Length [m] | 6.0                      | 7.1                       | 7.2                       | 7.0                       | 7.2                       | 7.1                      | 6.9                      |