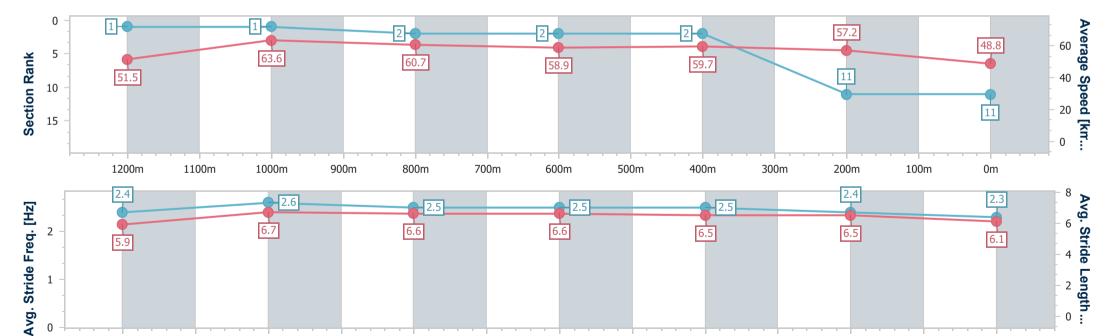

Race 5: WIMMERS PREMIUM SOFT DRINKS Maiden Handicap -1400m

05 February 2023 - 14:51 Track Rating: Good 4, Weather: Overcast, Rail Position: +2m Entire

| Section                | Overall                   | 1200m                    | 1000m                    | 800m                     | 600m                     | 400m                     | 200m                      |
|------------------------|---------------------------|--------------------------|--------------------------|--------------------------|--------------------------|--------------------------|---------------------------|
| Section Times          | 1:29.17 [11]<br>(0:13.98) | 1:15.19 [1]<br>(0:11.35) | 1:03.84 [1]<br>(0:11.96) | 0:51.88 [2]<br>(0:12.44) | 0:39.44 [2]<br>(0:12.07) | 0:27.37 [2]<br>(0:12.60) | 0:14.77 [11]<br>(0:14.77) |
| Average Speed [km/h]   | 51.5                      | 63.6                     | 60.7                     | 58.9                     | 59.7                     | 57.2                     | 48.8                      |
| Top Speed [km/h]       | 64.5                      | 65.0                     | 62.7                     | 59.9                     | 60.9                     | 59.8                     | 54.1                      |
| Avg. Dist. to Rail [m] | 5.1                       | 3.4                      | 3.8                      | 3.1                      | 0.6                      | 0.8                      | 2.7                       |
| Avg. Stride Freq. [Hz] | 2.4                       | 2.6                      | 2.5                      | 2.5                      | 2.5                      | 2.4                      | 2.3                       |
| Avg. Stride Length [m] | 5.9                       | 6.7                      | 6.6                      | 6.6                      | 6.5                      | 6.5                      | 6.1                       |