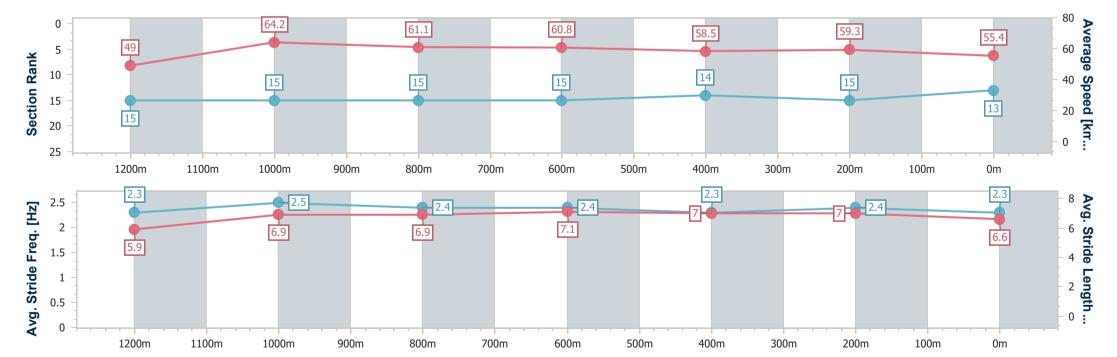

### Race 6: DUNLOP SUPER DEALER CALOUNDRA QTIS Three-Year-Old Maiden Handicap - 1400m

05 February 2023 - 15:27

Track Rating: Good 4, Weather: Overcast, Rail Position: +2m Entire

| Section                | Overall                   | 1200m                     | 1000m                     | 800m                      | 600m                      | 400m                      | 200m                      |  |
|------------------------|---------------------------|---------------------------|---------------------------|---------------------------|---------------------------|---------------------------|---------------------------|--|
| Section Times          | 1:27.29 [13]<br>(0:14.76) | 1:12.53 [15]<br>(0:11.22) | 1:01.31 [15]<br>(0:11.85) | 0:49.46 [15]<br>(0:11.95) | 0:37.51 [15]<br>(0:12.36) | 0:25.15 [14]<br>(0:12.14) | 0:13.01 [15]<br>(0:13.01) |  |
| Average Speed [km/h]   | 49.0                      | 64.2                      | 61.1                      | 60.8                      | 58.5                      | 59.3                      | 55.4                      |  |
| Top Speed [km/h]       | 65.5                      | 66.3                      | 61.6                      | 61.8                      | 60.0                      | 60.6                      | 57.5                      |  |
| Avg. Dist. to Rail [m] | 11.9                      | 2.5                       | 2.1                       | 1.5                       | 0.7                       | 0.4                       | 0.1                       |  |
| Avg. Stride Freq. [Hz] | 2.3                       | 2.5                       | 2.4                       | 2.4                       | 2.3                       | 2.4                       | 2.3                       |  |
| Avg. Stride Length [m] | 5.9                       | 6.9                       | 6.9                       | 7.1                       | 7.0                       | 7.0                       | 6.6                       |  |