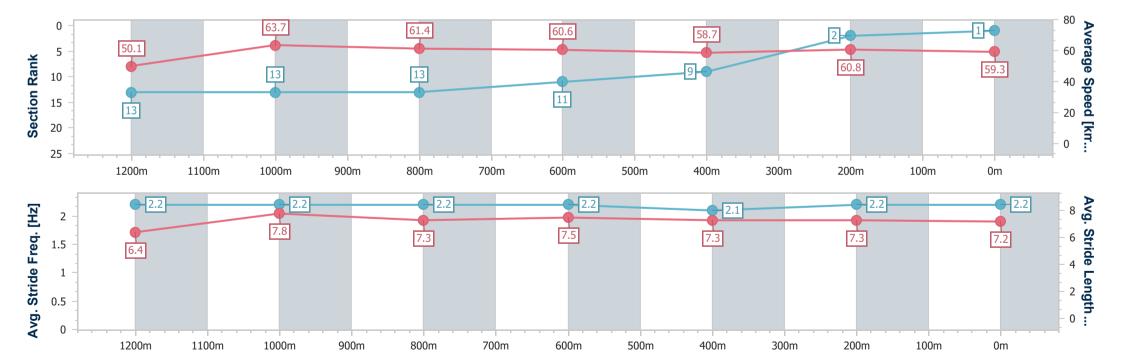

### Race 6: DUNLOP SUPER DEALER CALOUNDRA QTIS Three-Year-Old Maiden Handicap - 1400m

05 February 2023 - 15:27

Track Rating: Good 4, Weather: Overcast, Rail Position: +2m Entire

| Section                | Overall                  | 1200m                     | 1000m                     | 800m                      | 600m                      | 400m                      | 200m                     |   |  |
|------------------------|--------------------------|---------------------------|---------------------------|---------------------------|---------------------------|---------------------------|--------------------------|---|--|
| Section Times          | 1:25.78 [2]<br>(0:14.21) | 1:11.57 [12]<br>(0:11.40) | 1:00.17 [12]<br>(0:11.81) | 0:48.36 [12]<br>(0:12.28) | 0:36.08 [13]<br>(0:12.38) | 0:23.70 [13]<br>(0:11.73) | 0:11.97 [8]<br>(0:11.97) |   |  |
| Average Speed [km/h]   | 50.7                     | 63.2                      | 61.4                      | 59.4                      | 58.7                      | 61.3                      | 60.2                     |   |  |
| Top Speed [km/h]       | 64.1                     | 64.9                      | 61.9                      | 62.1                      | 60.0                      | 62.4                      | 61.6                     | · |  |
| Avg. Dist. to Rail [m] | 10.5                     | 3.7                       | 3.0                       | 2.1                       | 1.5                       | 7.7                       | 9.4                      |   |  |
| Avg. Stride Freq. [Hz] | 2.2                      | 2.2                       | 2.2                       | 2.2                       | 2.1                       | 2.2                       | 2.2                      |   |  |
| Avg. Stride Length [m] | 6.4                      | 7.7                       | 7.7                       | 7.6                       | 7.6                       | 7.7                       | 7.5                      |   |  |