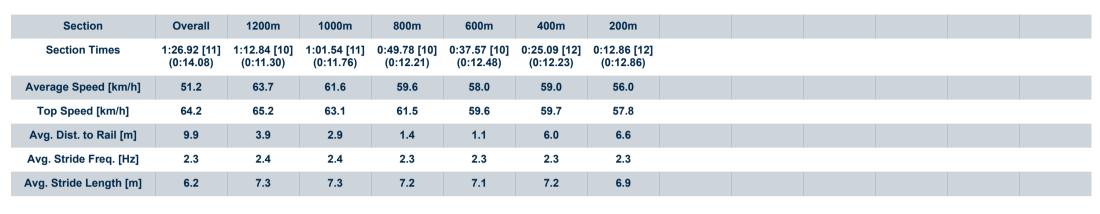

### Race 6: DUNLOP SUPER DEALER CALOUNDRA QTIS Three-Year-Old Maiden Handicap - 1400m

05 February 2023 - 15:27

Track Rating: Good 4, Weather: Overcast, Rail Position: +2m Entire

| Section                | Overall                  | 1200m                    | 1000m                    | 800m                     | 600m                     | 400m                      | 200m                     |
|------------------------|--------------------------|--------------------------|--------------------------|--------------------------|--------------------------|---------------------------|--------------------------|
| Section Times          | 1:26.90 [9]<br>(0:14.07) | 1:12.83 [9]<br>(0:11.24) | 1:01.59 [9]<br>(0:11.83) | 0:49.76 [9]<br>(0:12.17) | 0:37.59 [9]<br>(0:12.44) | 0:25.15 [10]<br>(0:12.06) | 0:13.09 [9]<br>(0:13.09) |
| Average Speed [km/h]   | 51.3                     | 64.1                     | 61.4                     | 60.1                     | 58.9                     | 59.7                      | 55.1                     |
| Top Speed [km/h]       | 64.8                     | 65.3                     | 62.1                     | 62.1                     | 59.7                     | 60.4                      | 57.8                     |
| Avg. Dist. to Rail [m] | 14.0                     | 5.7                      | 3.8                      | 2.7                      | 2.9                      | 8.3                       | 9.7                      |
| Avg. Stride Freq. [Hz] | 2.2                      | 2.2                      | 2.2                      | 2.2                      | 2.1                      | 2.2                       | 2.1                      |
| Avg. Stride Length [m] | 6.4                      | 7.9                      | 7.8                      | 7.6                      | 7.6                      | 7.7                       | 7.4                      |