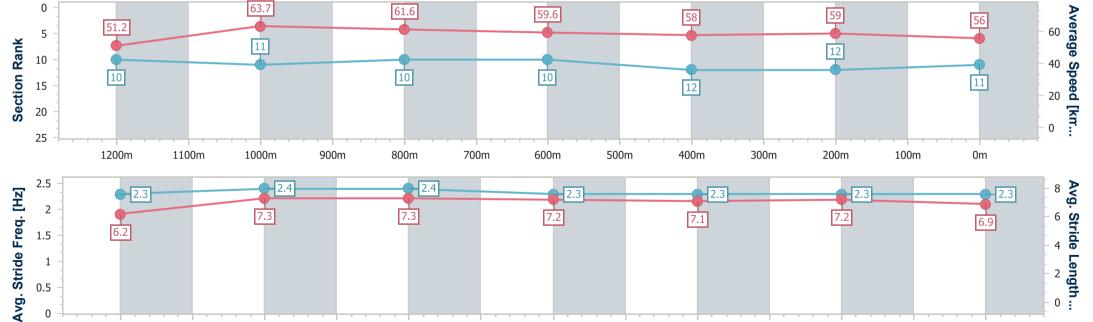

### Race 6: DUNLOP SUPER DEALER CALOUNDRA QTIS Three-Year-Old Maiden Handicap - 1400m

05 February 2023 - 15:27

Track Rating: Good 4, Weather: Overcast, Rail Position: +2m Entire

| Section                | Overall                  | 1200m                    | 1000m                    | 800m                     | 600m                     | 400m                      | 200m                     |
|------------------------|--------------------------|--------------------------|--------------------------|--------------------------|--------------------------|---------------------------|--------------------------|
| Section Times          | 1:26.90 [9]<br>(0:14.07) | 1:12.83 [9]<br>(0:11.24) | 1:01.59 [9]<br>(0:11.83) | 0:49.76 [9]<br>(0:12.17) | 0:37.59 [9]<br>(0:12.44) | 0:25.15 [10]<br>(0:12.06) | 0:13.09 [9]<br>(0:13.09) |
| Average Speed [km/h]   | 51.3                     | 64.1                     | 61.4                     | 60.1                     | 58.9                     | 59.7                      | 55.1                     |
| Top Speed [km/h]       | 64.8                     | 65.3                     | 62.1                     | 62.1                     | 59.7                     | 60.4                      | 57.8                     |
| Avg. Dist. to Rail [m] | 14.0                     | 5.7                      | 3.8                      | 2.7                      | 2.9                      | 8.3                       | 9.7                      |
| Avg. Stride Freq. [Hz] | 2.2                      | 2.2                      | 2.2                      | 2.2                      | 2.1                      | 2.2                       | 2.1                      |
| Avg. Stride Length [m] | 6.4                      | 7.9                      | 7.8                      | 7.6                      | 7.6                      | 7.7                       | 7.4                      |