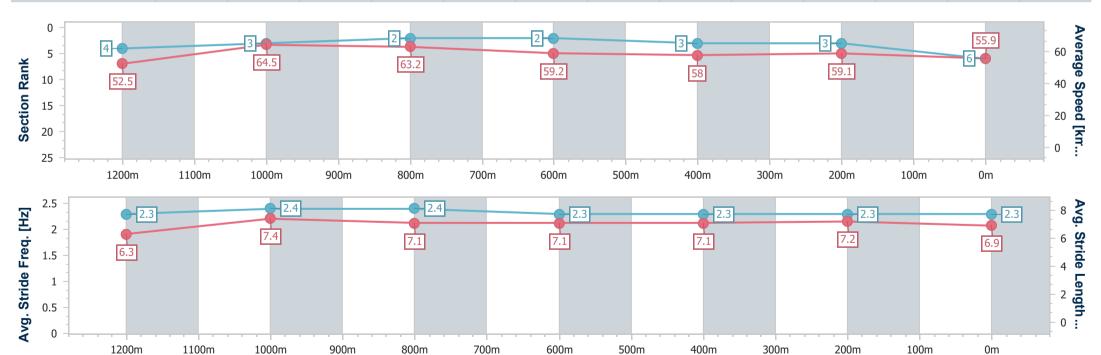

Report Created: Sun 5 February 2023 15:40 GMT+10

[] Ranking at each section and finish

-:--- No data available at this section

NA No data available

Page 10/19

| Horse/Jockey Name              | Grandcoeur      |
|--------------------------------|-----------------|
| Final Rank                     | 7               |
| Fastest Section Time (Section) | 0:11.47 (1200m) |
| Top Speed [km/h] (Section)     | 64.3 (1200m)    |
| Race State                     | Finished        |

### Race 6: DUNLOP SUPER DEALER CALOUNDRA QTIS Three-Year-Old Maiden Handicap - 1400m

05 February 2023 - 15:27

Track Rating: Good 4, Weather: Overcast, Rail Position: +2m Entire

600m

500m

400m

300m

200m

### Race 6: DUNLOP SUPER DEALER CALOUNDRA QTIS Three-Year-Old Maiden Handicap - 1400m

05 February 2023 - 15:27

Track Rating: Good 4, Weather: Overcast, Rail Position: +2m Entire

| Section                | Overall                  | 1200m                    | 1000m                    | 800m                     | 600m                     | 400m                     | 200m                     |
|------------------------|--------------------------|--------------------------|--------------------------|--------------------------|--------------------------|--------------------------|--------------------------|
| Section Times          | 1:26.75 [8]<br>(0:13.79) | 1:12.96 [5]<br>(0:11.31) | 1:01.65 [7]<br>(0:11.66) | 0:49.99 [5]<br>(0:12.34) | 0:37.65 [6]<br>(0:12.48) | 0:25.17 [5]<br>(0:12.14) | 0:13.03 [6]<br>(0:13.03) |
| Average Speed [km/h]   | 52.3                     | 63.7                     | 62.3                     | 59.6                     | 58.6                     | 59.4                     | 55.2                     |
| Top Speed [km/h]       | 66.2                     | 66.2                     | 63.2                     | 60.8                     | 59.6                     | 60.4                     | 57.8                     |
| Avg. Dist. to Rail [m] | 12.7                     | 7.0                      | 4.7                      | 3.5                      | 2.9                      | 7.1                      | 8.3                      |
| Avg. Stride Freq. [Hz] | 2.4                      | 2.5                      | 2.4                      | 2.4                      | 2.3                      | 2.4                      | 2.3                      |
| Avg. Stride Length [m] | 6.1                      | 7.1                      | 7.1                      | 7.0                      | 7.0                      | 6.8                      | 6.6                      |