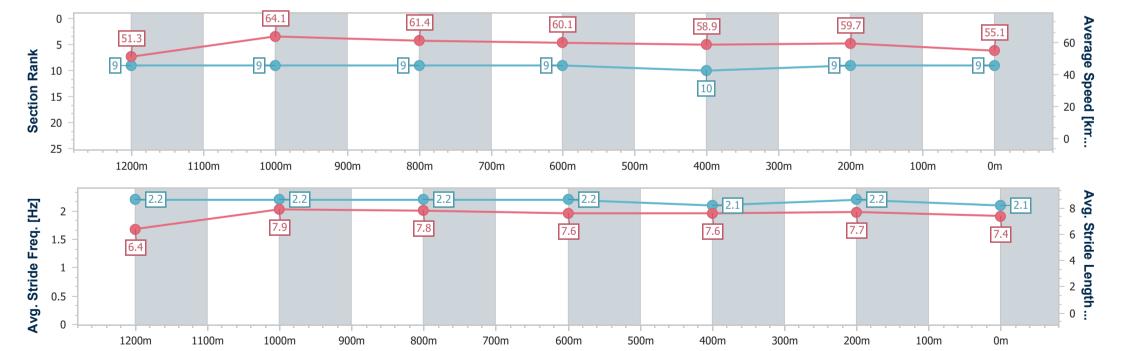

### Race 6: DUNLOP SUPER DEALER CALOUNDRA QTIS Three-Year-Old Maiden Handicap - 1400m

05 February 2023 - 15:27

Track Rating: Good 4, Weather: Overcast, Rail Position: +2m Entire

| Section                | Overall                  | 1200m                    | 1000m                    | 800m                     | 600m                     | 400m                      | 200m                     |
|------------------------|--------------------------|--------------------------|--------------------------|--------------------------|--------------------------|---------------------------|--------------------------|
| Section Times          | 1:26.90 [9]<br>(0:14.07) | 1:12.83 [9]<br>(0:11.24) | 1:01.59 [9]<br>(0:11.83) | 0:49.76 [9]<br>(0:12.17) | 0:37.59 [9]<br>(0:12.44) | 0:25.15 [10]<br>(0:12.06) | 0:13.09 [9]<br>(0:13.09) |
| Average Speed [km/h]   | 51.3                     | 64.1                     | 61.4                     | 60.1                     | 58.9                     | 59.7                      | 55.1                     |
| Top Speed [km/h]       | 64.8                     | 65.3                     | 62.1                     | 62.1                     | 59.7                     | 60.4                      | 57.8                     |
| Avg. Dist. to Rail [m] | 14.0                     | 5.7                      | 3.8                      | 2.7                      | 2.9                      | 8.3                       | 9.7                      |
| Avg. Stride Freq. [Hz] | 2.2                      | 2.2                      | 2.2                      | 2.2                      | 2.1                      | 2.2                       | 2.1                      |
| Avg. Stride Length [m] | 6.4                      | 7.9                      | 7.8                      | 7.6                      | 7.6                      | 7.7                       | 7.4                      |

Report Created: Sun 5 February 2023 15:40 GMT+10

[] Ranking at each section and finish

-:--- No data available at this section

NA No data available