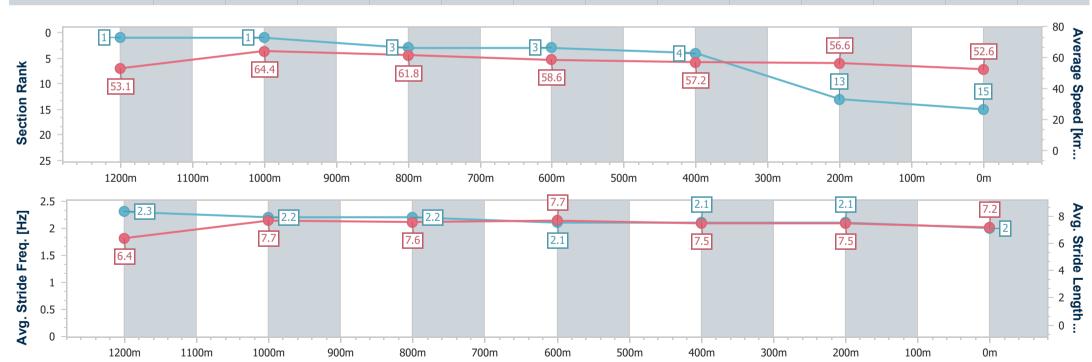

Report Created: Sun 5 February 2023 15:40 GMT+10

[] Ranking at each section and finish

-:--- No data available at this section

NA No data available

Page 18/19

| Horse/Jockey Name              | Our Drummer     |
|--------------------------------|-----------------|
| Final Rank                     | 15              |
| Fastest Section Time (Section) | 0:11.19 (1200m) |
| Top Speed [km/h] (Section)     | 65.8 (Overall)  |
| Race State                     | Finished        |

### Race 6: DUNLOP SUPER DEALER CALOUNDRA QTIS Three-Year-Old Maiden Handicap - 1400m

05 February 2023 - 15:27

Track Rating: Good 4, Weather: Overcast, Rail Position: +2m Entire

| Section                | Overall                   | 1200m                    | 1000m                    | 800m                     | 600m                     | 400m                     | 200m                      |
|------------------------|---------------------------|--------------------------|--------------------------|--------------------------|--------------------------|--------------------------|---------------------------|
| Section                | Overall                   | 1200111                  | 1000111                  | 000111                   | 800111                   | 400111                   | 200111                    |
| Section Times          | 1:27.81 [15]<br>(0:13.55) | 1:14.26 [1]<br>(0:11.19) | 1:03.07 [1]<br>(0:11.71) | 0:51.36 [3]<br>(0:12.35) | 0:39.01 [3]<br>(0:12.60) | 0:26.41 [4]<br>(0:12.72) | 0:13.69 [13]<br>(0:13.69) |
| Average Speed [km/h]   | 53.1                      | 64.4                     | 61.8                     | 58.6                     | 57.2                     | 56.6                     | 52.6                      |
| Top Speed [km/h]       | 65.8                      | 65.6                     | 62.8                     | 59.6                     | 58.5                     | 57.5                     | 55.1                      |
| Avg. Dist. to Rail [m] | 5.8                       | 2.7                      | 2.2                      | 0.9                      | 0.1                      | 2.0                      | 4.9                       |
| Avg. Stride Freq. [Hz] | 2.3                       | 2.2                      | 2.2                      | 2.1                      | 2.1                      | 2.1                      | 2.0                       |
| Avg. Stride Length [m] | 6.4                       | 7.7                      | 7.6                      | 7.7                      | 7.5                      | 7.5                      | 7.2                       |