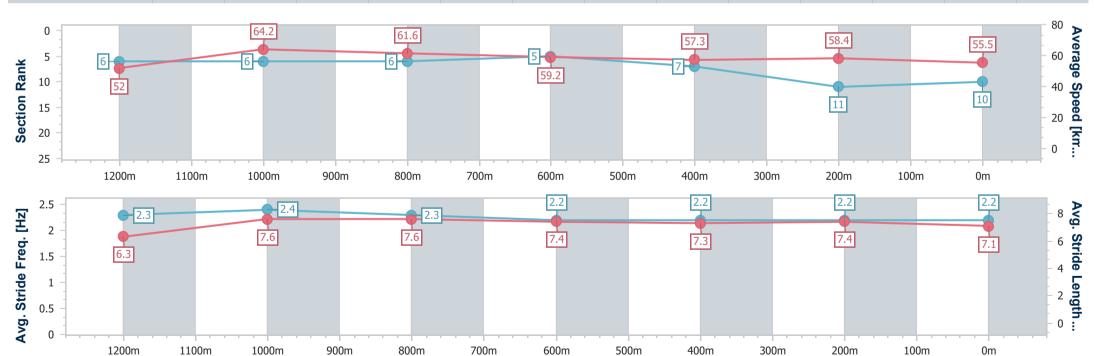

### Race 6: DUNLOP SUPER DEALER CALOUNDRA QTIS Three-Year-Old Maiden Handicap - 1400m

05 February 2023 - 15:27

Track Rating: Good 4, Weather: Overcast, Rail Position: +2m Entire

| Section                | Overall                   | 1200m                    | 1000m                    | 800m                     | 600m                     | 400m                     | 200m                      |
|------------------------|---------------------------|--------------------------|--------------------------|--------------------------|--------------------------|--------------------------|---------------------------|
| Section Times          | 1:27.62 [14]<br>(0:13.59) | 1:14.03 [2]<br>(0:11.19) | 1:02.84 [2]<br>(0:11.74) | 0:51.10 [4]<br>(0:12.30) | 0:38.80 [4]<br>(0:12.54) | 0:26.26 [2]<br>(0:12.44) | 0:13.82 [10]<br>(0:13.82) |
| Average Speed [km/h]   | 53.0                      | 64.4                     | 61.7                     | 59.3                     | 58.0                     | 57.9                     | 52.1                      |
| Top Speed [km/h]       | 66.5                      | 66.3                     | 62.8                     | 60.1                     | 58.6                     | 58.8                     | 55.5                      |
| Avg. Dist. to Rail [m] | 8.7                       | 4.2                      | 2.9                      | 2.2                      | 1.8                      | 5.3                      | 6.0                       |
| Avg. Stride Freq. [Hz] | 2.4                       | 2.5                      | 2.4                      | 2.3                      | 2.3                      | 2.3                      | 2.2                       |
| Avg. Stride Length [m] | 6.1                       | 7.0                      | 6.9                      | 6.9                      | 6.9                      | 7.0                      | 6.6                       |

Report Created: Sun 5 February 2023 15:40 GMT+10

[] Ranking at each section and finish

-:--- No data available at this section

NA No data available

Page 18/19

| Horse/Jockey Name              | Our Drummer     |
|--------------------------------|-----------------|
| Final Rank                     | 15              |
| Fastest Section Time (Section) | 0:11.19 (1200m) |
| Top Speed [km/h] (Section)     | 65.8 (Overall)  |
| Race State                     | Finished        |