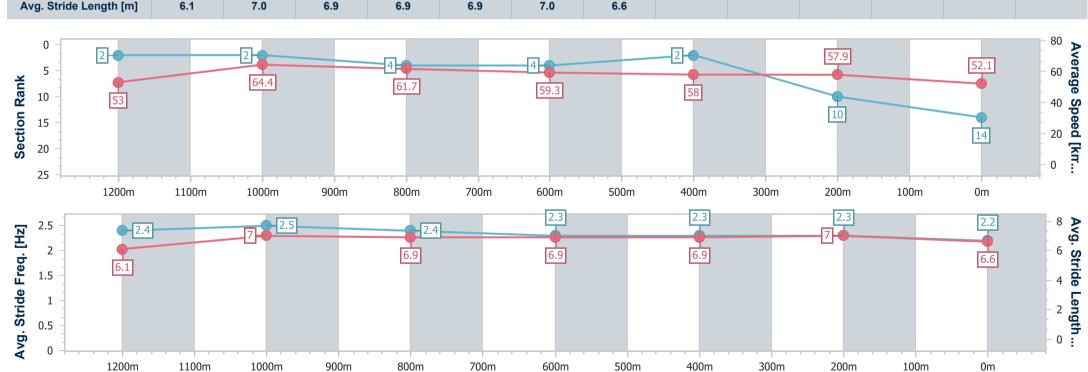

Report Created: Sun 5 February 2023 15:40 GMT+10

[] Ranking at each section and finish

-:--- No data available at this section

NA No data available

Page 17/19

| Horse/Jockey Name              | Galaxy General  |
|--------------------------------|-----------------|
| Final Rank                     | 14              |
| Fastest Section Time (Section) | 0:11.19 (1200m) |
| Top Speed [km/h] (Section)     | 66.5 (Overall)  |
| Race State                     | Finished        |

### Race 6: DUNLOP SUPER DEALER CALOUNDRA QTIS Three-Year-Old Maiden Handicap - 1400m

05 February 2023 - 15:27

Track Rating: Good 4, Weather: Overcast, Rail Position: +2m Entire

| Section                | Overall                   | 1200m                    | 1000m                    | 800m                     | 600m                     | 400m                     | 200m                      |
|------------------------|---------------------------|--------------------------|--------------------------|--------------------------|--------------------------|--------------------------|---------------------------|
| Section Times          | 1:27.62 [14]<br>(0:13.59) | 1:14.03 [2]<br>(0:11.19) | 1:02.84 [2]<br>(0:11.74) | 0:51.10 [4]<br>(0:12.30) | 0:38.80 [4]<br>(0:12.54) | 0:26.26 [2]<br>(0:12.44) | 0:13.82 [10]<br>(0:13.82) |
| Average Speed [km/h]   | 53.0                      | 64.4                     | 61.7                     | 59.3                     | 58.0                     | 57.9                     | 52.1                      |
| Top Speed [km/h]       | 66.5                      | 66.3                     | 62.8                     | 60.1                     | 58.6                     | 58.8                     | 55.5                      |
| Avg. Dist. to Rail [m] | 8.7                       | 4.2                      | 2.9                      | 2.2                      | 1.8                      | 5.3                      | 6.0                       |
| Avg. Stride Freq. [Hz] | 2.4                       | 2.5                      | 2.4                      | 2.3                      | 2.3                      | 2.3                      | 2.2                       |
| Avg. Stride Length [m] | 6.1                       | 7.0                      | 6.9                      | 6.9                      | 6.9                      | 7.0                      | 6.6                       |