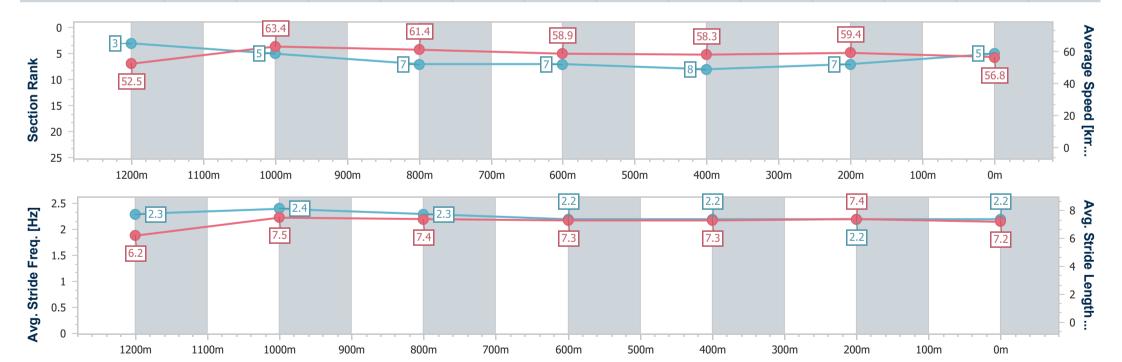

Report Created: Sun 5 February 2023 15:40 GMT+10

[] Ranking at each section and finish

-:--- No data available at this section

NA No data available

Page 9/19

| Horse/Jockey Name              | Kalends         |
|--------------------------------|-----------------|
| Final Rank                     | 6               |
| Fastest Section Time (Section) | 0:11.17 (1200m) |
| Top Speed [km/h] (Section)     | 65.4 (1200m)    |
| Race State                     | Finished        |

### Race 6: DUNLOP SUPER DEALER CALOUNDRA QTIS Three-Year-Old Maiden Handicap - 1400m

05 February 2023 - 15:27

Track Rating: Good 4, Weather: Overcast, Rail Position: +2m Entire

| Section                | Overall                  | 1200m                    | 1000m                    | 800m                     | 600m                     | 400m                     | 200m                     |  |
|------------------------|--------------------------|--------------------------|--------------------------|--------------------------|--------------------------|--------------------------|--------------------------|--|
| Section Times          | 1:26.50 [6]<br>(0:13.73) | 1:12.77 [4]<br>(0:11.17) | 1:01.60 [3]<br>(0:11.52) | 0:50.08 [2]<br>(0:12.41) | 0:37.67 [2]<br>(0:12.60) | 0:25.07 [3]<br>(0:12.18) | 0:12.89 [3]<br>(0:12.89) |  |
| Average Speed [km/h]   | 52.5                     | 64.5                     | 63.2                     | 59.2                     | 58.0                     | 59.1                     | 55.9                     |  |
| Top Speed [km/h]       | 65.3                     | 65.4                     | 64.5                     | 61.2                     | 58.7                     | 59.7                     | 58.6                     |  |
| Avg. Dist. to Rail [m] | 11.2                     | 5.9                      | 4.7                      | 3.8                      | 2.4                      | 4.8                      | 4.7                      |  |
| Avg. Stride Freq. [Hz] | 2.3                      | 2.4                      | 2.4                      | 2.3                      | 2.3                      | 2.3                      | 2.3                      |  |
| Avg. Stride Length [m] | 6.3                      | 7.4                      | 7.1                      | 7.1                      | 7.1                      | 7.2                      | 6.9                      |  |