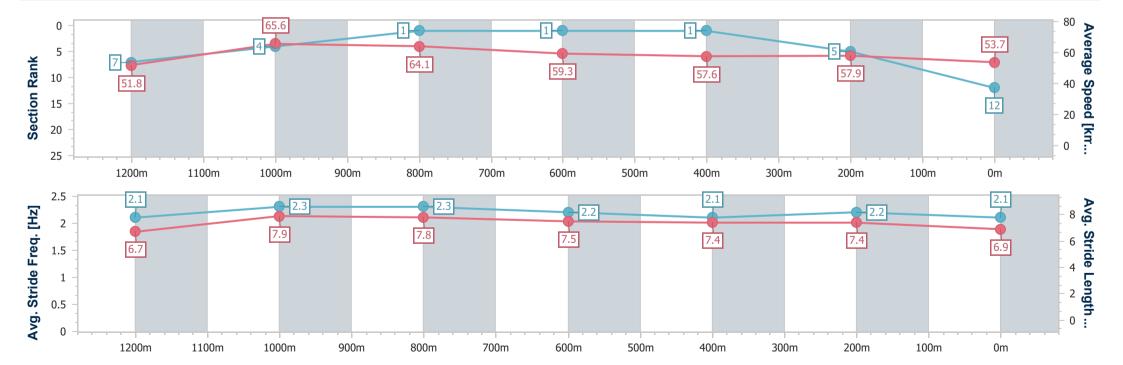

Race 6: DUNLOP SUPER DEALER CALOUNDRA QTIS Three-Year-Old Maiden Handicap - 1400m

05 February 2023 - 15:27

Track Rating: Good 4, Weather: Overcast, Rail Position: +2m Entire

| Section                | Overall                   | 1200m                    | 1000m                    | 800m                     | 600m                     | 400m                     | 200m                     |
|------------------------|---------------------------|--------------------------|--------------------------|--------------------------|--------------------------|--------------------------|--------------------------|
| Section Times          | 1:27.07 [12]<br>(0:13.93) | 1:13.14 [7]<br>(0:10.97) | 1:02.17 [4]<br>(0:11.34) | 0:50.83 [1]<br>(0:12.36) | 0:38.47 [1]<br>(0:12.61) | 0:25.86 [1]<br>(0:12.43) | 0:13.43 [5]<br>(0:13.43) |
| Average Speed [km/h]   | 51.8                      | 65.6                     | 64.1                     | 59.3                     | 57.6                     | 57.9                     | 53.7                     |
| Top Speed [km/h]       | 66.4                      | 67.2                     | 65.7                     | 61.6                     | 58.3                     | 58.6                     | 56.7                     |
| Avg. Dist. to Rail [m] | 6.9                       | 5.0                      | 4.6                      | 2.8                      | 1.6                      | 3.4                      | 2.2                      |
| Avg. Stride Freq. [Hz] | 2.1                       | 2.3                      | 2.3                      | 2.2                      | 2.1                      | 2.2                      | 2.1                      |
| Avg. Stride Length [m] | 6.7                       | 7.9                      | 7.8                      | 7.5                      | 7.4                      | 7.4                      | 6.9                      |