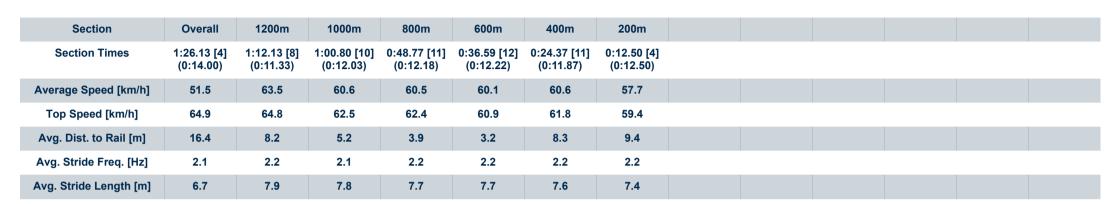

Report Created: Sun 5 February 2023 15:40 GMT+10

[] Ranking at each section and finish

-:--- No data available at this section

NA No data available

Page 7/19

| Horse/Jockey Name              | Johnny Utah     |
|--------------------------------|-----------------|
| Final Rank                     | 4               |
| Fastest Section Time (Section) | 0:11.33 (1200m) |
| Top Speed [km/h] (Section)     | 64.9 (Overall)  |
| Race State                     | Finished        |

### Race 6: DUNLOP SUPER DEALER CALOUNDRA QTIS Three-Year-Old Maiden Handicap - 1400m

05 February 2023 - 15:27

Track Rating: Good 4, Weather: Overcast, Rail Position: +2m Entire

| Section                | Overall                  | 1200m                     | 1000m                    | 800m                     | 600m                     | 400m                     | 200m                     |
|------------------------|--------------------------|---------------------------|--------------------------|--------------------------|--------------------------|--------------------------|--------------------------|
| Section Times          | 1:25.81 [3]<br>(0:14.12) | 1:11.69 [11]<br>(0:11.18) | 1:00.51 [8]<br>(0:11.76) | 0:48.75 [8]<br>(0:12.22) | 0:36.53 [8]<br>(0:12.34) | 0:24.19 [6]<br>(0:11.82) | 0:12.37 [1]<br>(0:12.37) |
| Average Speed [km/h]   | 51.0                     | 64.3                      | 61.8                     | 59.5                     | 58.7                     | 60.8                     | 58.3                     |
| Top Speed [km/h]       | 68.2                     | 67.2                      | 62.7                     | 61.8                     | 59.7                     | 61.9                     | 61.1                     |
| Avg. Dist. to Rail [m] | 6.4                      | 3.6                       | 3.1                      | 1.8                      | 0.9                      | 3.4                      | 4.7                      |
| Avg. Stride Freq. [Hz] | 2.3                      | 2.4                       | 2.3                      | 2.3                      | 2.3                      | 2.3                      | 2.3                      |
| Avg. Stride Length [m] | 6.2                      | 7.5                       | 7.4                      | 7.3                      | 7.2                      | 7.4                      | 7.1                      |