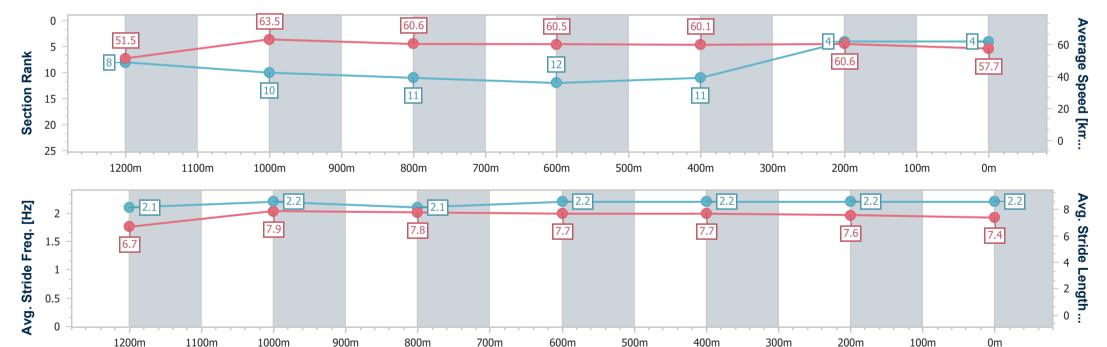

[] Ranking at each section and finish

-:--- No data available at this section

NA No data available

Page 8/19

| Horse/Jockey Name              | Dirty Dancing   |
|--------------------------------|-----------------|
| Final Rank                     | 5               |
| Fastest Section Time (Section) | 0:11.35 (1200m) |
| Top Speed [km/h] (Section)     | 65.5 (1200m)    |
| Race State                     | Finished        |

### Race 6: DUNLOP SUPER DEALER CALOUNDRA QTIS Three-Year-Old Maiden Handicap - 1400m

05 February 2023 - 15:27

Track Rating: Good 4, Weather: Overcast, Rail Position: +2m Entire

| Section                | Overall                  | 1200m                    | 1000m                    | 800m                     | 600m                     | 400m                     | 200m                     |
|------------------------|--------------------------|--------------------------|--------------------------|--------------------------|--------------------------|--------------------------|--------------------------|
| Section Times          | 1:26.44 [5]<br>(0:13.71) | 1:12.73 [3]<br>(0:11.35) | 1:01.38 [5]<br>(0:11.79) | 0:49.59 [7]<br>(0:12.37) | 0:37.22 [7]<br>(0:12.42) | 0:24.80 [8]<br>(0:12.13) | 0:12.67 [7]<br>(0:12.67) |
| Average Speed [km/h]   | 52.5                     | 63.4                     | 61.4                     | 58.9                     | 58.3                     | 59.4                     | 56.8                     |
| Top Speed [km/h]       | 65.4                     | 65.5                     | 62.4                     | 59.9                     | 59.5                     | 60.0                     | 59.0                     |
| Avg. Dist. to Rail [m] | 7.7                      | 4.1                      | 3.1                      | 1.9                      | 0.9                      | 4.6                      | 6.0                      |
| Avg. Stride Freq. [Hz] | 2.3                      | 2.4                      | 2.3                      | 2.2                      | 2.2                      | 2.2                      | 2.2                      |
| Avg. Stride Length [m] | 6.2                      | 7.5                      | 7.4                      | 7.3                      | 7.3                      | 7.4                      | 7.2                      |