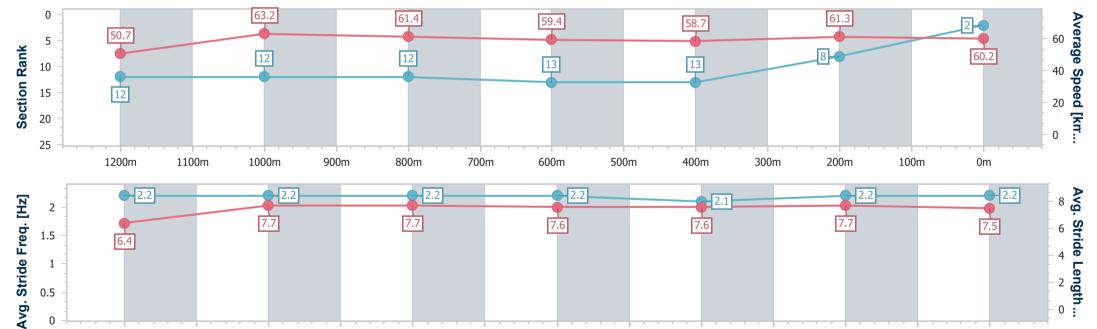

### Race 6: DUNLOP SUPER DEALER CALOUNDRA QTIS Three-Year-Old Maiden Handicap - 1400m

05 February 2023 - 15:27

Track Rating: Good 4, Weather: Overcast, Rail Position: +2m Entire

| Section                | Overall                  | 1200m                     | 1000m                    | 800m                     | 600m                     | 400m                     | 200m                     |
|------------------------|--------------------------|---------------------------|--------------------------|--------------------------|--------------------------|--------------------------|--------------------------|
| Section Times          | 1:25.81 [3]<br>(0:14.12) | 1:11.69 [11]<br>(0:11.18) | 1:00.51 [8]<br>(0:11.76) | 0:48.75 [8]<br>(0:12.22) | 0:36.53 [8]<br>(0:12.34) | 0:24.19 [6]<br>(0:11.82) | 0:12.37 [1]<br>(0:12.37) |
| Average Speed [km/h]   | 51.0                     | 64.3                      | 61.8                     | 59.5                     | 58.7                     | 60.8                     | 58.3                     |
| Top Speed [km/h]       | 68.2                     | 67.2                      | 62.7                     | 61.8                     | 59.7                     | 61.9                     | 61.1                     |
| Avg. Dist. to Rail [m] | 6.4                      | 3.6                       | 3.1                      | 1.8                      | 0.9                      | 3.4                      | 4.7                      |
| Avg. Stride Freq. [Hz] | 2.3                      | 2.4                       | 2.3                      | 2.3                      | 2.3                      | 2.3                      | 2.3                      |
| Avg. Stride Length [m] | 6.2                      | 7.5                       | 7.4                      | 7.3                      | 7.2                      | 7.4                      | 7.1                      |