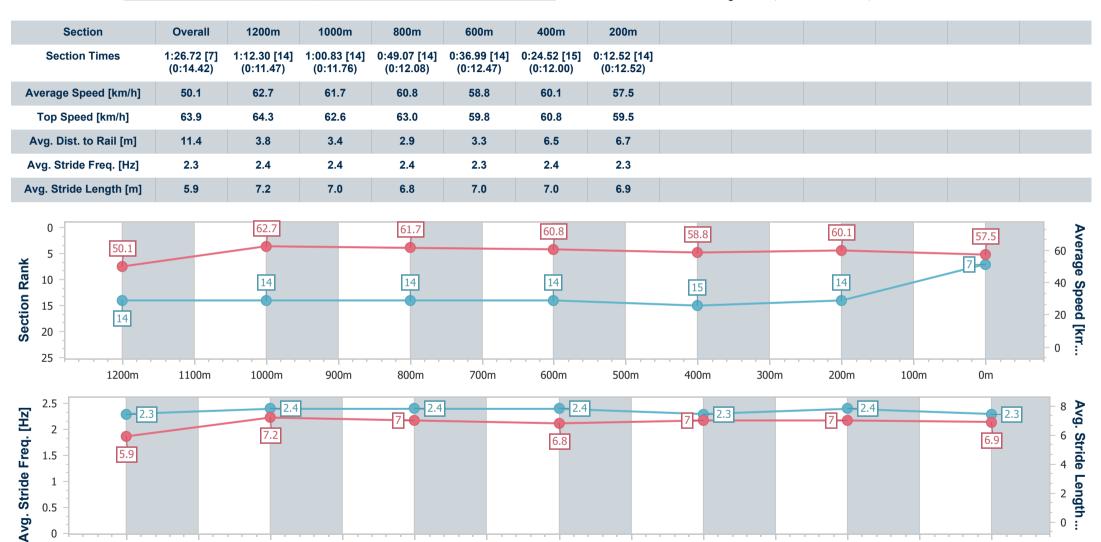

Report Created: Sun 5 February 2023 15:40 GMT+10

[] Ranking at each section and finish

-:--- No data available at this section

NA No data available

Page 10/19

| Horse/Jockey Name              | Grandcoeur      |
|--------------------------------|-----------------|
| Final Rank                     | 7               |
| Fastest Section Time (Section) | 0:11.47 (1200m) |
| Top Speed [km/h] (Section)     | 64.3 (1200m)    |
| Race State                     | Finished        |

### Race 6: DUNLOP SUPER DEALER CALOUNDRA QTIS Three-Year-Old Maiden Handicap - 1400m

05 February 2023 - 15:27

Track Rating: Good 4, Weather: Overcast, Rail Position: +2m Entire

600m

500m

400m

300m

200m

Report Created: Sun 5 February 2023 15:40 GMT+10

1100m

1000m

900m

800m

700m

[] Ranking at each section and finish

-:--- No data available at this section

1200m

NA No data available

0m

100m