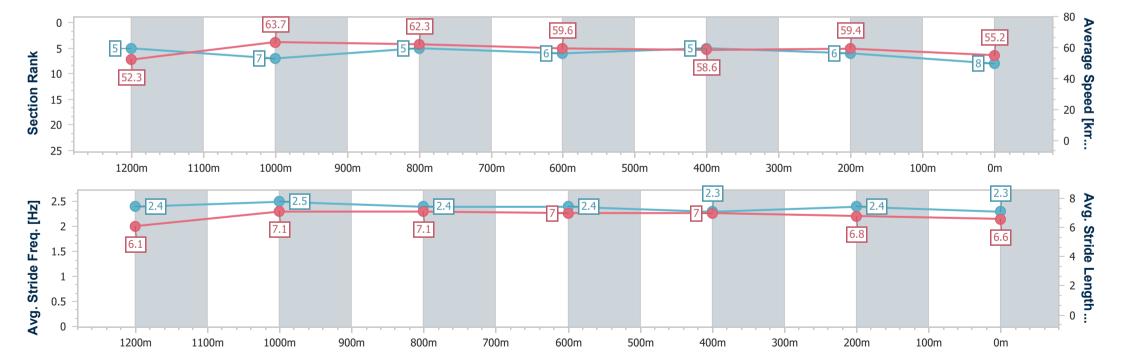

### Race 6: DUNLOP SUPER DEALER CALOUNDRA QTIS Three-Year-Old Maiden Handicap - 1400m

05 February 2023 - 15:27

Track Rating: Good 4, Weather: Overcast, Rail Position: +2m Entire

| Section                | Overall                  | 1200m                    | 1000m                    | 800m                     | 600m                     | 400m                     | 200m                     |
|------------------------|--------------------------|--------------------------|--------------------------|--------------------------|--------------------------|--------------------------|--------------------------|
| Section Times          | 1:26.75 [8]<br>(0:13.79) | 1:12.96 [5]<br>(0:11.31) | 1:01.65 [7]<br>(0:11.66) | 0:49.99 [5]<br>(0:12.34) | 0:37.65 [6]<br>(0:12.48) | 0:25.17 [5]<br>(0:12.14) | 0:13.03 [6]<br>(0:13.03) |
| Average Speed [km/h]   | 52.3                     | 63.7                     | 62.3                     | 59.6                     | 58.6                     | 59.4                     | 55.2                     |
| Top Speed [km/h]       | 66.2                     | 66.2                     | 63.2                     | 60.8                     | 59.6                     | 60.4                     | 57.8                     |
| Avg. Dist. to Rail [m] | 12.7                     | 7.0                      | 4.7                      | 3.5                      | 2.9                      | 7.1                      | 8.3                      |
| Avg. Stride Freq. [Hz] | 2.4                      | 2.5                      | 2.4                      | 2.4                      | 2.3                      | 2.4                      | 2.3                      |
| Avg. Stride Length [m] | 6.1                      | 7.1                      | 7.1                      | 7.0                      | 7.0                      | 6.8                      | 6.6                      |

Report Created: Sun 5 February 2023 15:40 GMT+10

[] Ranking at each section and finish

-:--.- No data available at this section

NA No data available

Page 12/19