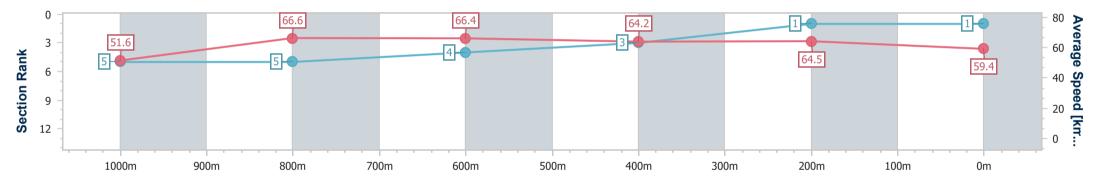

RACING CLUB

Track Rating: Good 4, Weather: Fine, Rail Position: +8m Entire

| Section            | Overall                 | 1000m                    | 800m                     | 600m                     | 400m                     | 200m                     |  |  |  |  |
|--------------------|-------------------------|--------------------------|--------------------------|--------------------------|--------------------------|--------------------------|--|--|--|--|
| Section Times      | 1:10.26 [1<br>(0:14.04) | 0:56.22 [5]<br>(0:10.94) | 0:45.28 [5]<br>(0:10.81) | 0:34.47 [4]<br>(0:11.20) | 0:23.27 [3]<br>(0:11.15) | 0:12.12 [1]<br>(0:12.12) |  |  |  |  |
| Average Speed [k   | m/h] 51.6               | 66.6                     | 66.4                     | 64.2                     | 64.5                     | 59.4                     |  |  |  |  |
| Top Speed [km/     | h] 67.3                 | 68.4                     | 68.4                     | 65.8                     | 66.1                     | 62.7                     |  |  |  |  |
| Avg. Dist. to Rail | [m] 6.5                 | 2.3                      | 0.5                      | 0.4                      | 1.5                      | 1.7                      |  |  |  |  |
| Avg. Stride Freq.  | [Hz] 2.1                | 1.9                      | 2.4                      | 2.4                      | 2.4                      | 2.3                      |  |  |  |  |
| Avg. Stride Length | n [m] 6.6               | 9.6                      | 7.7                      | 7.6                      | 7.5                      | 7.3                      |  |  |  |  |