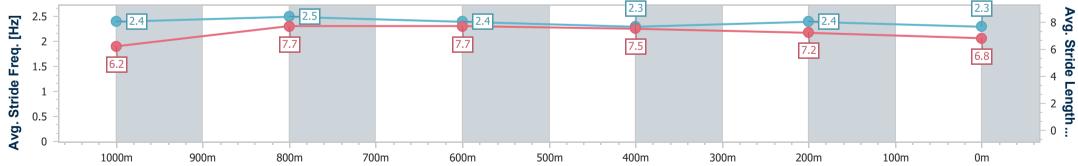

TAB

Eagle Farm QLD Professional Race 3: QTIS JEWEL RACEDAY 18 MARCH QTIS Three-Year-Old Maiden Plate - 1200m

08 February 2023 - 14:14 Track Rating: Good 4, Weather: Fine, Rail Position: +8m Entire

| Section                | Overall                  | 1000m                    | 800m                     | 600m                     | 400m                     | 200m                     |  |  |  |  |
|------------------------|--------------------------|--------------------------|--------------------------|--------------------------|--------------------------|--------------------------|--|--|--|--|
| Section Times          | 1:10.82 [3]<br>(0:13.50) | 0:57.32 [2]<br>(0:10.78) | 0:46.54 [2]<br>(0:11.03) | 0:35.51 [2]<br>(0:11.42) | 0:24.09 [1]<br>(0:11.38) | 0:12.71 [2]<br>(0:12.71) |  |  |  |  |
| Average Speed [km/h]   | 53.4                     | 66.6                     | 65.6                     | 63.5                     | 63.3                     | 56.6                     |  |  |  |  |
| Top Speed [km/h]       | 67.4                     | 67.3                     | 67.7                     | 64.2                     | 65.5                     | 60.5                     |  |  |  |  |
| Avg. Dist. to Rail [m] | 4.5                      | 2.5                      | 1.7                      | 1.0                      | 1.0                      | 0.5                      |  |  |  |  |
| Avg. Stride Freq. [Hz] | 2.4                      | 2.5                      | 2.4                      | 2.3                      | 2.4                      | 2.3                      |  |  |  |  |
| Avg. Stride Length [m] | 6.2                      | 7.7                      | 7.7                      | 7.5                      | 7.2                      | 6.8                      |  |  |  |  |