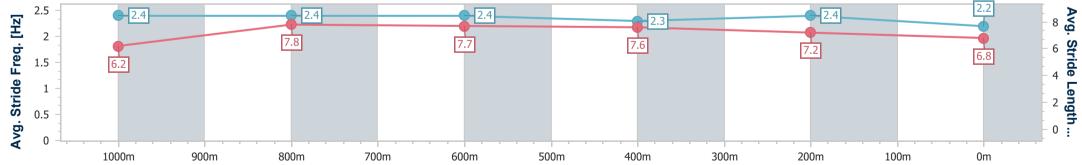

RACING CLUB

Track Rating: Good 4, Weather: Fine, Rail Position: +8m Entire

| Section            | Overall                 | 1000m                    | 800m                     | 600m                     | 400m                     | 200m                     |  |  |  |  |
|--------------------|-------------------------|--------------------------|--------------------------|--------------------------|--------------------------|--------------------------|--|--|--|--|
| Section Times      | 1:10.26 [1<br>(0:14.04) | 0:56.22 [5]<br>(0:10.94) | 0:45.28 [5]<br>(0:10.81) | 0:34.47 [4]<br>(0:11.20) | 0:23.27 [3]<br>(0:11.15) | 0:12.12 [1]<br>(0:12.12) |  |  |  |  |
| Average Speed [k   | m/h] 51.6               | 66.6                     | 66.4                     | 64.2                     | 64.5                     | 59.4                     |  |  |  |  |
| Top Speed [km/     | h] 67.3                 | 68.4                     | 68.4                     | 65.8                     | 66.1                     | 62.7                     |  |  |  |  |
| Avg. Dist. to Rail | [m] 6.5                 | 2.3                      | 0.5                      | 0.4                      | 1.5                      | 1.7                      |  |  |  |  |
| Avg. Stride Freq.  | [Hz] 2.1                | 1.9                      | 2.4                      | 2.4                      | 2.4                      | 2.3                      |  |  |  |  |
| Avg. Stride Length | n [m] 6.6               | 9.6                      | 7.7                      | 7.6                      | 7.5                      | 7.3                      |  |  |  |  |