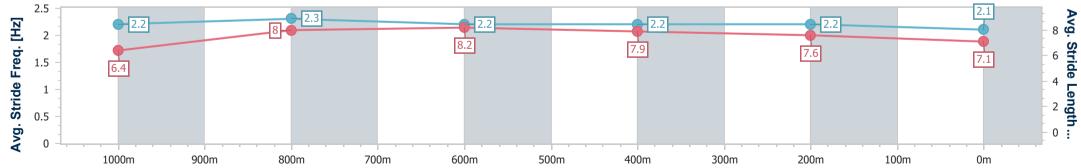

Old Maiden Plate - 1200m 08 February 2023 - 14:14 B R

Track Rating: Good 4, Weather: Fine, Rail Position: +8m Entire

| Section                | Overall                  | 1000m                    | 800m                     | 600m                     | 400m                     | 200m                     |  |  |  |
|------------------------|--------------------------|--------------------------|--------------------------|--------------------------|--------------------------|--------------------------|--|--|--|
| Section Times          | 1:12.85 [6]<br>(0:13.83) | 0:59.02 [4]<br>(0:10.85) | 0:48.17 [3]<br>(0:11.02) | 0:37.15 [3]<br>(0:11.44) | 0:25.71 [5]<br>(0:12.07) | 0:13.64 [6]<br>(0:13.64) |  |  |  |
| Average Speed [km/h]   | 52.2                     | 66.7                     | 65.5                     | 62.9                     | 59.7                     | 52.8                     |  |  |  |
| Top Speed [km/h]       | 67.3                     | 67.3                     | 66.8                     | 64.0                     | 63.0                     | 56.4                     |  |  |  |
| Avg. Dist. to Rail [m] | 1.4                      | 1.1                      | 0.5                      | 0.6                      | 2.6                      | 2.4                      |  |  |  |
| Avg. Stride Freq. [Hz] | 2.2                      | 2.3                      | 2.2                      | 2.2                      | 2.2                      | 2.1                      |  |  |  |
| Avg. Stride Length [m] | 6.4                      | 8.0                      | 8.2                      | 7.9                      | 7.6                      | 7.1                      |  |  |  |