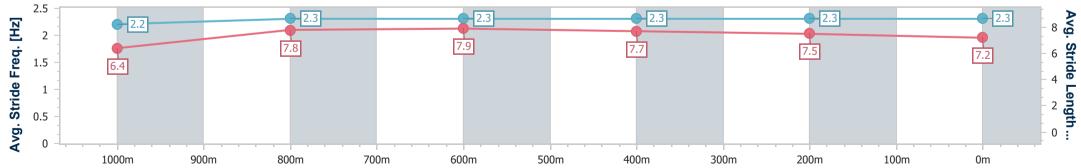

Eagle Farm QLD Professional Race 3: QTIS JEWEL RACEDAY 18 MARCH QTIS Three-Year-Old Maiden Plate - 1200m

08 February 2023 - 14:14 Track Rating: Good 4, Weather: Fine, Rail Position: +8m Entire

| Section                | Overall                  | 1000m                    | 800m                     | 600m                     | 400m                     | 200m                     |  |  |  |  |
|------------------------|--------------------------|--------------------------|--------------------------|--------------------------|--------------------------|--------------------------|--|--|--|--|
| Section Times          | 1:10.81 [2]<br>(0:14.17) | 0:56.64 [7]<br>(0:10.94) | 0:45.70 [7]<br>(0:10.88) | 0:34.82 [6]<br>(0:11.12) | 0:23.70 [4]<br>(0:11.42) | 0:12.28 [3]<br>(0:12.28) |  |  |  |  |
| Average Speed [km/h]   | 50.9                     | 66.0                     | 66.1                     | 64.5                     | 63.1                     | 58.6                     |  |  |  |  |
| Top Speed [km/h]       | 65.3                     | 67.4                     | 67.5                     | 65.5                     | 64.2                     | 61.7                     |  |  |  |  |
| Avg. Dist. to Rail [m] | 2.3                      | 0.8                      | 0.5                      | 0.6                      | 1.8                      | 3.3                      |  |  |  |  |
| Avg. Stride Freq. [Hz] | 2.2                      | 2.3                      | 2.3                      | 2.3                      | 2.3                      | 2.3                      |  |  |  |  |
| Avg. Stride Length [m] | 6.4                      | 7.8                      | 7.9                      | 7.7                      | 7.5                      | 7.2                      |  |  |  |  |