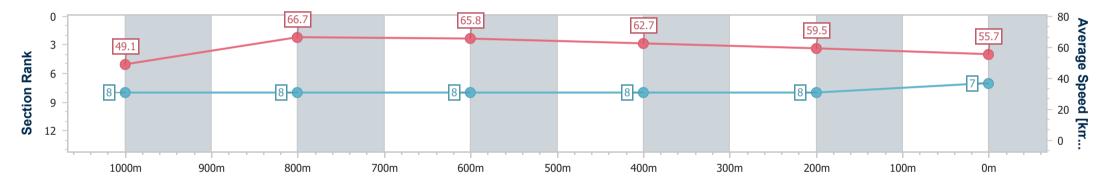

Eagle Farm QLD Professional Race 3: QTIS JEWEL RACEDAY 18 MARCH QTIS Three-Year-

Track Rating: Good 4, Weather: Fine, Rail Position: +8m Entire

| Section                | Overall                  | 1000m                    | 800m                     | 600m                     | 400m                     | 200m                     |  |  |  |
|------------------------|--------------------------|--------------------------|--------------------------|--------------------------|--------------------------|--------------------------|--|--|--|
| Section Times          | 1:13.11 [7]<br>(0:14.74) | 0:58.37 [8]<br>(0:10.90) | 0:47.47 [8]<br>(0:10.98) | 0:36.49 [8]<br>(0:11.45) | 0:25.04 [8]<br>(0:12.12) | 0:12.92 [8]<br>(0:12.92) |  |  |  |
| Average Speed [km/h]   | 49.1                     | 66.7                     | 65.8                     | 62.7                     | 59.5                     | 55.7                     |  |  |  |
| Top Speed [km/h]       | 64.1                     | 67.0                     | 67.0                     | 64.2                     | 61.6                     | 58.0                     |  |  |  |
| Avg. Dist. to Rail [m] | 8.8                      | 2.1                      | 0.6                      | 0.6                      | 1.7                      | 1.7                      |  |  |  |
| Avg. Stride Freq. [Hz] | 2.3                      | 2.4                      | 2.3                      | 2.3                      | 2.2                      | 2.2                      |  |  |  |
| Avg. Stride Length [m] | 6.0                      | 7.9                      | 7.9                      | 7.5                      | 7.4                      | 7.1                      |  |  |  |