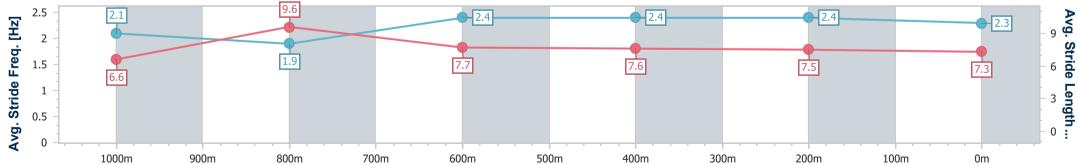

RACING CLUB

Track Rating: Good 4, Weather: Fine, Rail Position: +8m Entire

| Section            | Overall                 | 1000m                    | 800m                     | 600m                     | 400m                     | 200m                     |  |  |  |  |
|--------------------|-------------------------|--------------------------|--------------------------|--------------------------|--------------------------|--------------------------|--|--|--|--|
| Section Times      | 1:10.26 [1<br>(0:14.04) | 0:56.22 [5]<br>(0:10.94) | 0:45.28 [5]<br>(0:10.81) | 0:34.47 [4]<br>(0:11.20) | 0:23.27 [3]<br>(0:11.15) | 0:12.12 [1]<br>(0:12.12) |  |  |  |  |
| Average Speed [k   | m/h] 51.6               | 66.6                     | 66.4                     | 64.2                     | 64.5                     | 59.4                     |  |  |  |  |
| Top Speed [km/     | h] 67.3                 | 68.4                     | 68.4                     | 65.8                     | 66.1                     | 62.7                     |  |  |  |  |
| Avg. Dist. to Rail | [m] 6.5                 | 2.3                      | 0.5                      | 0.4                      | 1.5                      | 1.7                      |  |  |  |  |
| Avg. Stride Freq.  | [Hz] 2.1                | 1.9                      | 2.4                      | 2.4                      | 2.4                      | 2.3                      |  |  |  |  |
| Avg. Stride Length | n [m] 6.6               | 9.6                      | 7.7                      | 7.6                      | 7.5                      | 7.3                      |  |  |  |  |