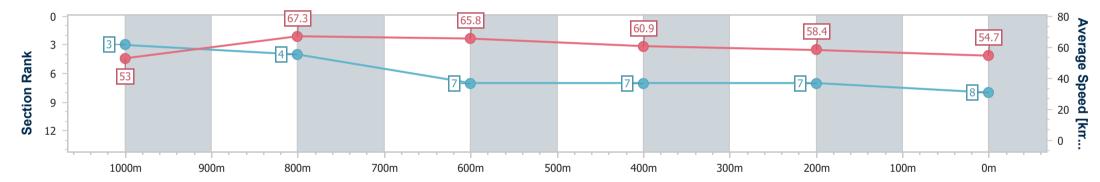

Eagle Farm QLD Professional Race 3: QTIS JEWEL RACEDAY 18 MARCH QTIS Three-Year-Old Maiden Plate - 1200m

08 February 2023 - 14:14 Track Rating: Good 4, Weather: Fine, Rail Position: +8m Entire

| Section                | Overall                  | 1000m                    | 800m                     | 600m                     | 400m                     | 200m                     |  |  |  |  |
|------------------------|--------------------------|--------------------------|--------------------------|--------------------------|--------------------------|--------------------------|--|--|--|--|
| Section Times          | 1:13.42 [8]<br>(0:13.75) | 0:59.67 [3]<br>(0:11.20) | 0:48.47 [4]<br>(0:11.13) | 0:37.34 [7]<br>(0:11.85) | 0:25.49 [7]<br>(0:12.32) | 0:13.17 [7]<br>(0:13.17) |  |  |  |  |
| Average Speed [km/h]   | 53.0                     | 67.3                     | 65.8                     | 60.9                     | 58.4                     | 54.7                     |  |  |  |  |
| Top Speed [km/h]       | 67.0                     | 66.6                     | 67.0                     | 64.2                     | 59.1                     | 57.6                     |  |  |  |  |
| Avg. Dist. to Rail [m] | 2.0                      | 3.5                      | 3.6                      | 0.6                      | 2.1                      | 3.1                      |  |  |  |  |
| Avg. Stride Freq. [Hz] | 2.3                      | 2.4                      | 2.3                      | 2.2                      | 2.2                      | 2.1                      |  |  |  |  |
| Avg. Stride Length [m] | 6.4                      | 7.9                      | 7.8                      | 7.6                      | 7.3                      | 7.0                      |  |  |  |  |