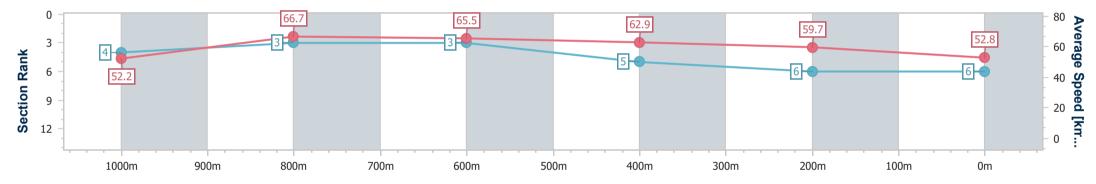

TAB

Eagle Farm QLD Professional Race 3: QTIS JEWEL RACEDAY 18 MARCH QTIS Three-Year-Old Maiden Plate - 1200m

08 February 2023 - 14:14 Track Rating: Good 4, Weather: Fine, Rail Position: +8m Entire

| Section                | Overall                  | 1000m                    | 800m                     | 600m                     | 400m                     | 200m                     |  |  |  |  |
|------------------------|--------------------------|--------------------------|--------------------------|--------------------------|--------------------------|--------------------------|--|--|--|--|
| Section Times          | 1:10.82 [3]<br>(0:13.50) | 0:57.32 [2]<br>(0:10.78) | 0:46.54 [2]<br>(0:11.03) | 0:35.51 [2]<br>(0:11.42) | 0:24.09 [1]<br>(0:11.38) | 0:12.71 [2]<br>(0:12.71) |  |  |  |  |
| Average Speed [km/h]   | 53.4                     | 66.6                     | 65.6                     | 63.5                     | 63.3                     | 56.6                     |  |  |  |  |
| Top Speed [km/h]       | 67.4                     | 67.3                     | 67.7                     | 64.2                     | 65.5                     | 60.5                     |  |  |  |  |
| Avg. Dist. to Rail [m] | 4.5                      | 2.5                      | 1.7                      | 1.0                      | 1.0                      | 0.5                      |  |  |  |  |
| Avg. Stride Freq. [Hz] | 2.4                      | 2.5                      | 2.4                      | 2.3                      | 2.4                      | 2.3                      |  |  |  |  |
| Avg. Stride Length [m] | 6.2                      | 7.7                      | 7.7                      | 7.5                      | 7.2                      | 6.8                      |  |  |  |  |