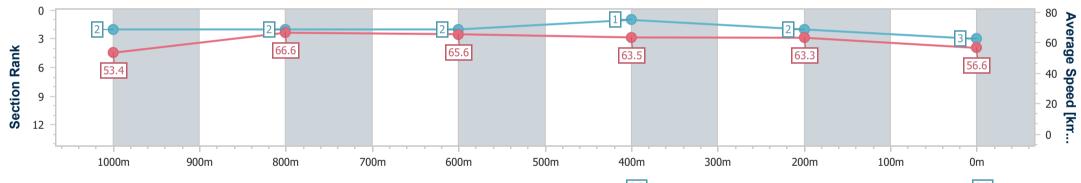

TAB

Eagle Farm QLD Professional Race 3: QTIS JEWEL RACEDAY 18 MARCH QTIS Three-Year-Old Maiden Plate - 1200m

08 February 2023 - 14:14 Track Rating: Good 4, Weather: Fine, Rail Position: +8m Entire

| Section                | Overall                  | 1000m                    | 800m                     | 600m                     | 400m                     | 200m                     |  |  |  |  |
|------------------------|--------------------------|--------------------------|--------------------------|--------------------------|--------------------------|--------------------------|--|--|--|--|
| Section Times          | 1:10.82 [3]<br>(0:13.50) | 0:57.32 [2]<br>(0:10.78) | 0:46.54 [2]<br>(0:11.03) | 0:35.51 [2]<br>(0:11.42) | 0:24.09 [1]<br>(0:11.38) | 0:12.71 [2]<br>(0:12.71) |  |  |  |  |
| Average Speed [km/h]   | 53.4                     | 66.6                     | 65.6                     | 63.5                     | 63.3                     | 56.6                     |  |  |  |  |
| Top Speed [km/h]       | 67.4                     | 67.3                     | 67.7                     | 64.2                     | 65.5                     | 60.5                     |  |  |  |  |
| Avg. Dist. to Rail [m] | 4.5                      | 2.5                      | 1.7                      | 1.0                      | 1.0                      | 0.5                      |  |  |  |  |
| Avg. Stride Freq. [Hz] | 2.4                      | 2.5                      | 2.4                      | 2.3                      | 2.4                      | 2.3                      |  |  |  |  |
| Avg. Stride Length [m] | 6.2                      | 7.7                      | 7.7                      | 7.5                      | 7.2                      | 6.8                      |  |  |  |  |