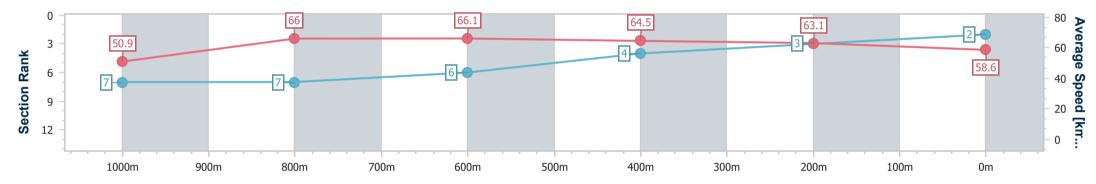

Eagle Farm QLD Professional Race 3: QTIS JEWEL RACEDAY 18 MARCH QTIS Three-Year-Old Maiden Plate - 1200m

08 February 2023 - 14:14 Track Rating: Good 4, Weather: Fine, Rail Position: +8m Entire

| Section                | Overall                  | 1000m                    | 800m                     | 600m                     | 400m                     | 200m                     |  |  |  |  |
|------------------------|--------------------------|--------------------------|--------------------------|--------------------------|--------------------------|--------------------------|--|--|--|--|
| Section Times          | 1:10.81 [2]<br>(0:14.17) | 0:56.64 [7]<br>(0:10.94) | 0:45.70 [7]<br>(0:10.88) | 0:34.82 [6]<br>(0:11.12) | 0:23.70 [4]<br>(0:11.42) | 0:12.28 [3]<br>(0:12.28) |  |  |  |  |
| Average Speed [km/h]   | 50.9                     | 66.0                     | 66.1                     | 64.5                     | 63.1                     | 58.6                     |  |  |  |  |
| Top Speed [km/h]       | 65.3                     | 67.4                     | 67.5                     | 65.5                     | 64.2                     | 61.7                     |  |  |  |  |
| Avg. Dist. to Rail [m] | 2.3                      | 0.8                      | 0.5                      | 0.6                      | 1.8                      | 3.3                      |  |  |  |  |
| Avg. Stride Freq. [Hz] | 2.2                      | 2.3                      | 2.3                      | 2.3                      | 2.3                      | 2.3                      |  |  |  |  |
| Avg. Stride Length [m] | 6.4                      | 7.8                      | 7.9                      | 7.7                      | 7.5                      | 7.2                      |  |  |  |  |