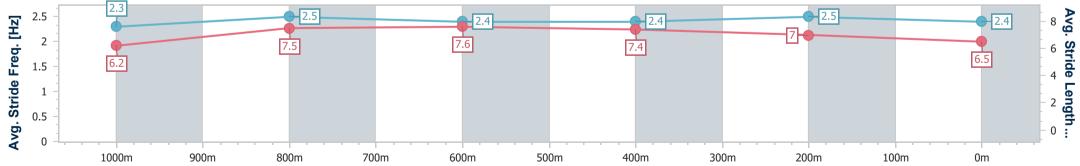

RACING CLUB

Track Rating: Good 4, Weather: Fine, Rail Position: +8m Entire

| Section                | Overall                  | 1000m                    | 800m                     | 600m                     | 400m                     | 200m                     |  |  |  |  |
|------------------------|--------------------------|--------------------------|--------------------------|--------------------------|--------------------------|--------------------------|--|--|--|--|
| Section Times          | 1:11.80 [4]<br>(0:14.15) | 0:57.65 [6]<br>(0:10.91) | 0:46.74 [6]<br>(0:10.91) | 0:35.83 [5]<br>(0:11.39) | 0:24.44 [6]<br>(0:11.40) | 0:13.04 [5]<br>(0:13.04) |  |  |  |  |
| Average Speed [km/h]   | 51.1                     | 66.7                     | 66.8                     | 64.1                     | 63.1                     | 55.2                     |  |  |  |  |
| Top Speed [km/h]       | 65.0                     | 67.7                     | 67.7                     | 67.0                     | 64.9                     | 60.4                     |  |  |  |  |
| Avg. Dist. to Rail [m] | 4.3                      | 2.6                      | 2.1                      | 3.1                      | 5.9                      | 4.8                      |  |  |  |  |
| Avg. Stride Freq. [Hz] | 2.3                      | 2.5                      | 2.4                      | 2.4                      | 2.5                      | 2.4                      |  |  |  |  |
| Avg. Stride Length [m] | 6.2                      | 7.5                      | 7.6                      | 7.4                      | 7.0                      | 6.5                      |  |  |  |  |