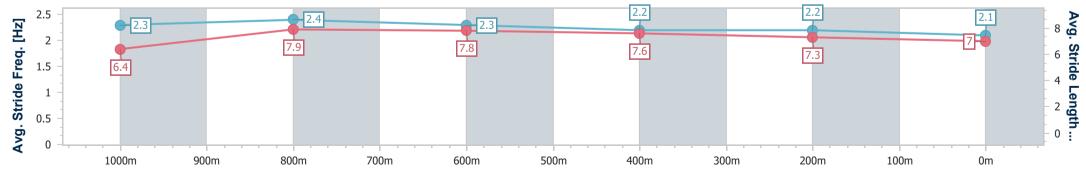

Eagle Farm QLD Professional Race 3: QTIS JEWEL RACEDAY 18 MARCH QTIS Three-Year-Old Maiden Plate - 1200m

08 February 2023 - 14:14 Track Rating: Good 4, Weather: Fine, Rail Position: +8m Entire

| Section                | Overall                  | 1000m                    | 800m                     | 600m                     | 400m                     | 200m                     |  |  |  |  |
|------------------------|--------------------------|--------------------------|--------------------------|--------------------------|--------------------------|--------------------------|--|--|--|--|
| Section Times          | 1:13.42 [8]<br>(0:13.75) | 0:59.67 [3]<br>(0:11.20) | 0:48.47 [4]<br>(0:11.13) | 0:37.34 [7]<br>(0:11.85) | 0:25.49 [7]<br>(0:12.32) | 0:13.17 [7]<br>(0:13.17) |  |  |  |  |
| Average Speed [km/h]   | 53.0                     | 67.3                     | 65.8                     | 60.9                     | 58.4                     | 54.7                     |  |  |  |  |
| Top Speed [km/h]       | 67.0                     | 66.6                     | 67.0                     | 64.2                     | 59.1                     | 57.6                     |  |  |  |  |
| Avg. Dist. to Rail [m] | 2.0                      | 3.5                      | 3.6                      | 0.6                      | 2.1                      | 3.1                      |  |  |  |  |
| Avg. Stride Freq. [Hz] | 2.3                      | 2.4                      | 2.3                      | 2.2                      | 2.2                      | 2.1                      |  |  |  |  |
| Avg. Stride Length [m] | 6.4                      | 7.9                      | 7.8                      | 7.6                      | 7.3                      | 7.0                      |  |  |  |  |