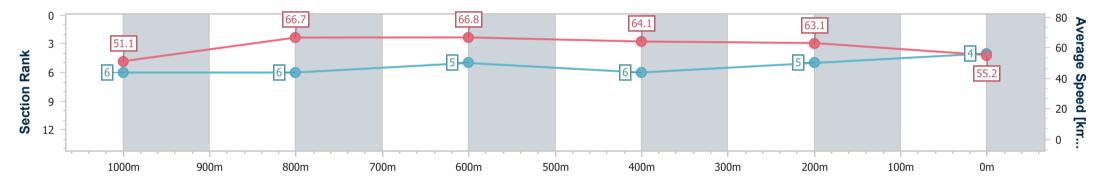

RACING CLUB

Track Rating: Good 4, Weather: Fine, Rail Position: +8m Entire

| Section                | Overall                  | 1000m                    | 800m                     | 600m                     | 400m                     | 200m                     |  |  |  |  |
|------------------------|--------------------------|--------------------------|--------------------------|--------------------------|--------------------------|--------------------------|--|--|--|--|
| Section Times          | 1:11.80 [4]<br>(0:14.15) | 0:57.65 [6]<br>(0:10.91) | 0:46.74 [6]<br>(0:10.91) | 0:35.83 [5]<br>(0:11.39) | 0:24.44 [6]<br>(0:11.40) | 0:13.04 [5]<br>(0:13.04) |  |  |  |  |
| Average Speed [km/h]   | 51.1                     | 66.7                     | 66.8                     | 64.1                     | 63.1                     | 55.2                     |  |  |  |  |
| Top Speed [km/h]       | 65.0                     | 67.7                     | 67.7                     | 67.0                     | 64.9                     | 60.4                     |  |  |  |  |
| Avg. Dist. to Rail [m] | 4.3                      | 2.6                      | 2.1                      | 3.1                      | 5.9                      | 4.8                      |  |  |  |  |
| Avg. Stride Freq. [Hz] | 2.3                      | 2.5                      | 2.4                      | 2.4                      | 2.5                      | 2.4                      |  |  |  |  |
| Avg. Stride Length [m] | 6.2                      | 7.5                      | 7.6                      | 7.4                      | 7.0                      | 6.5                      |  |  |  |  |