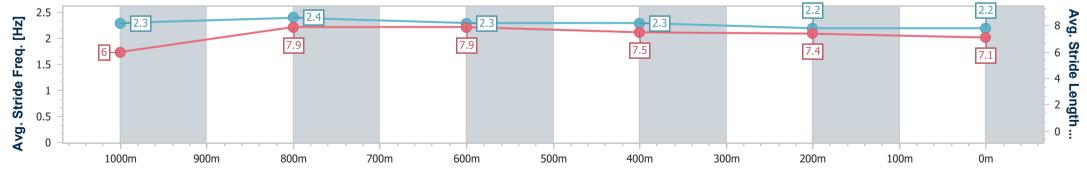

Eagle Farm QLD Professional Race 3: QTIS JEWEL RACEDAY 18 MARCH QTIS Three-Year-

Track Rating: Good 4, Weather: Fine, Rail Position: +8m Entire

| Section                | Overall                  | 1000m                    | 800m                     | 600m                     | 400m                     | 200m                     |  |  |  |
|------------------------|--------------------------|--------------------------|--------------------------|--------------------------|--------------------------|--------------------------|--|--|--|
| Section Times          | 1:13.11 [7]<br>(0:14.74) | 0:58.37 [8]<br>(0:10.90) | 0:47.47 [8]<br>(0:10.98) | 0:36.49 [8]<br>(0:11.45) | 0:25.04 [8]<br>(0:12.12) | 0:12.92 [8]<br>(0:12.92) |  |  |  |
| Average Speed [km/h]   | 49.1                     | 66.7                     | 65.8                     | 62.7                     | 59.5                     | 55.7                     |  |  |  |
| Top Speed [km/h]       | 64.1                     | 67.0                     | 67.0                     | 64.2                     | 61.6                     | 58.0                     |  |  |  |
| Avg. Dist. to Rail [m] | 8.8                      | 2.1                      | 0.6                      | 0.6                      | 1.7                      | 1.7                      |  |  |  |
| Avg. Stride Freq. [Hz] | 2.3                      | 2.4                      | 2.3                      | 2.3                      | 2.2                      | 2.2                      |  |  |  |
| Avg. Stride Length [m] | 6.0                      | 7.9                      | 7.9                      | 7.5                      | 7.4                      | 7.1                      |  |  |  |