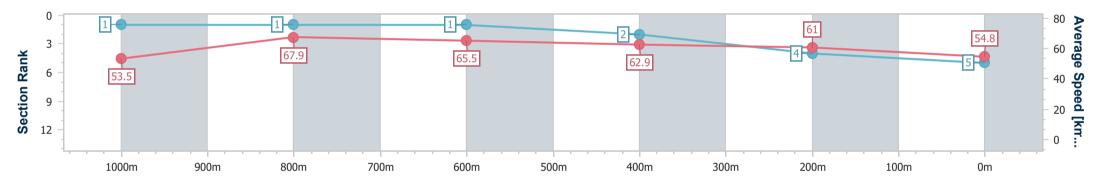

Track Rating: Good 4, Weather: Fine, Rail Position: +8m Entire

| Section                | Overall                  | 1000m                    | 800m                     | 600m                     | 400m                     | 200m                     |  |  |  |  |
|------------------------|--------------------------|--------------------------|--------------------------|--------------------------|--------------------------|--------------------------|--|--|--|--|
| Section Times          | 1:11.83 [5]<br>(0:13.47) | 0:58.36 [1]<br>(0:10.71) | 0:47.65 [1]<br>(0:11.15) | 0:36.50 [1]<br>(0:11.57) | 0:24.93 [2]<br>(0:11.80) | 0:13.13 [4]<br>(0:13.13) |  |  |  |  |
| Average Speed [km/h]   | 53.5                     | 67.9                     | 65.5                     | 62.9                     | 61.0                     | 54.8                     |  |  |  |  |
| Top Speed [km/h]       | 67.8                     | 68.4                     | 67.0                     | 64.2                     | 63.1                     | 58.0                     |  |  |  |  |
| Avg. Dist. to Rail [m] | 3.8                      | 2.2                      | 3.1                      | 2.2                      | 4.0                      | 3.2                      |  |  |  |  |
| Avg. Stride Freq. [Hz] | 2.4                      | 2.4                      | 2.4                      | 2.3                      | 2.4                      | 2.2                      |  |  |  |  |
| Avg. Stride Length [m] | 6.2                      | 7.8                      | 7.7                      | 7.6                      | 7.2                      | 6.8                      |  |  |  |  |