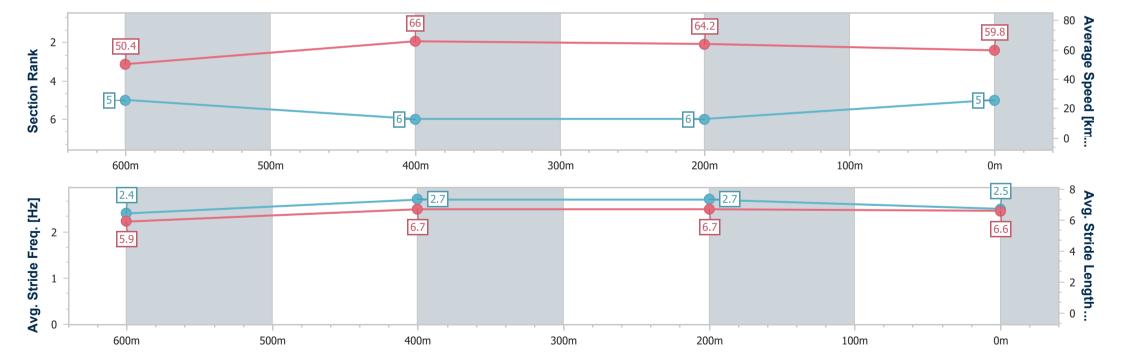

## Race 2: JOIN THE IPSWICH QUARTER BENCHMARK 62 Handicap - 800m

09 February 2023 - 14:31

Track Rating: Good 3, Weather: overcast, Rail Position: +2m
Entire

| Section                | Overall                  | 600m                     | 400m                     | 200m                     |  |  |  |  |
|------------------------|--------------------------|--------------------------|--------------------------|--------------------------|--|--|--|--|
| Section Times          | 0:46.02 [5]<br>(0:13.86) | 0:32.16 [5]<br>(0:10.37) | 0:21.79 [6]<br>(0:10.56) | 0:11.23 [6]<br>(0:11.23) |  |  |  |  |
| Average Speed [km/h]   | 50.4                     | 66.0                     | 64.2                     | 59.8                     |  |  |  |  |
| Top Speed [km/h]       | 69.1                     | 70.9                     | 70.0                     | 68.8                     |  |  |  |  |
| Avg. Dist. to Rail [m] | 2.0                      | 0.4                      | 0.4                      | 1.0                      |  |  |  |  |
| Avg. Stride Freq. [Hz] | 2.4                      | 2.7                      | 2.7                      | 2.5                      |  |  |  |  |
| Avg. Stride Length [m] | 5.9                      | 6.7                      | 6.7                      | 6.6                      |  |  |  |  |