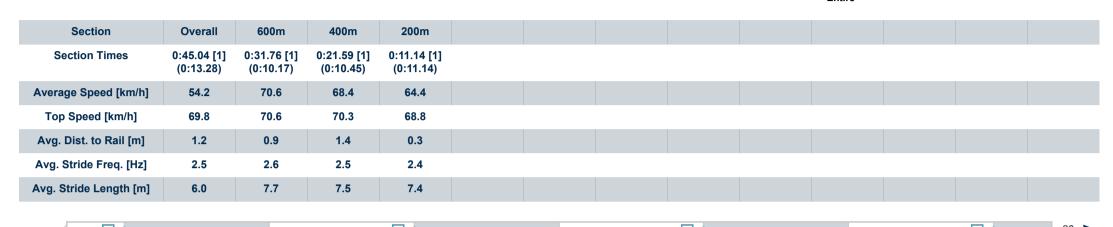

# Ipswich QLD Professional Race 2: JOIN THE IPSWICH QUARTER BENCHMARK 62 Handicap -

800m

Track Rating: Good 3, Weather: overcast, Rail Position: +2m Entire

09 February 2023 - 14:31

| Section Field |     | s              |         |                     |                    | Overall<br>0:45.04<br>(0:13.28) | 600m<br>0:31.76<br>(0:10.17) | 400m<br>0:21.59<br>(0:10.45) | 200m<br>0:11.14<br>(0:11.14) |         | Last 600m<br>0:31.76 |                           |
|---------------|-----|----------------|---------|---------------------|--------------------|---------------------------------|------------------------------|------------------------------|------------------------------|---------|----------------------|---------------------------|
| Rank          | TAE | 3 Horse/Jockey | Barrier | Top Speed<br>[km/h] | Fastest<br>Section |                                 |                              |                              |                              | Margin  |                      | Distance<br>Travelled [m] |
| 1             | 3   | GOSSIP TORQUE  | 1       | 70.6                | 0:10.17            | 0:45.04 [1]                     | 0:31.76 [1]                  | 0:21.59 [1]                  | 0:11.14 [1]                  | 0:45.04 | 0:31.76              |                           |
|               |     | Cody Collis    |         | 600m                | 600m               | (0:13.28)                       | (0:10.17)                    | (0:10.45)                    | (0:11.14)                    |         |                      |                           |
| 2             | 4   | SINGLE MEMO    | 4       | 70.9                | 0:10.15            | 0:45.04 [2]                     | 0:31.54 [3]                  | 0:21.39 [2]                  | 0:10.95 [2]                  | 0.1L    | 0:31.54              | -2                        |
|               |     | Brodie Loy     |         | 600m                | 600m               | (0:13.50)                       | (0:10.15)                    | (0:10.44)                    | (0:10.95)                    |         |                      |                           |
| 3             | 6   | BAG OF WHITT   | 5       | 70.6                | 0:10.41            | 0:45.53 [3]                     | 0:32.09 [2]                  | 0:21.68 [3]                  | 0:11.16 [3]                  | 2.9L    | 0:32.09              | +4                        |
|               |     | Lani Allen     |         | 600m                | 600m               | (0:13.44)                       | (0:10.41)                    | (0:10.52)                    | (0:11.16)                    |         |                      |                           |
| 4             | 7   | SPECIAL CASE   | 3       | 70.9                | 0:10.20            | 0:45.73 [4]                     | 0:31.62 [6]                  | 0:21.42 [5]                  | 0:10.91 [4]                  | 3.9L    | 0:31.62              | -2                        |
|               |     | Alisha Donald  |         | 600m                | 600m               | (0:14.11)                       | (0:10.20)                    | (0:10.51)                    | (0:10.91)                    |         |                      |                           |
| 5             | 1   | REAL CUTE      | 2       | 70.9                | 0:10.37            | 0:46.02 [5]                     | 0:32.16 [5]                  | 0:21.79 [6]                  | 0:11.23 [6]                  | 5.4L    | 0:32.16              | -3                        |
|               |     | Bailey Wheeler |         | 600m                | 600m               | (0:13.86)                       | (0:10.37)                    | (0:10.56)                    | (0:11.23)                    |         |                      |                           |
| 6             | 2   | SEA DRAGON     | 7       | 69.9                | 0:10.49            | 0:46.03 [6]                     | 0:32.39 [4]                  | 0:21.90 [4]                  | 0:11.15 [4]                  | 5.5L    | 0:32.39              | +1                        |
|               |     | Nozi Tomizawa  |         | Overall             | 600m               | (0:13.64)                       | (0:10.49)                    | (0:10.75)                    | (0:11.15)                    |         |                      |                           |