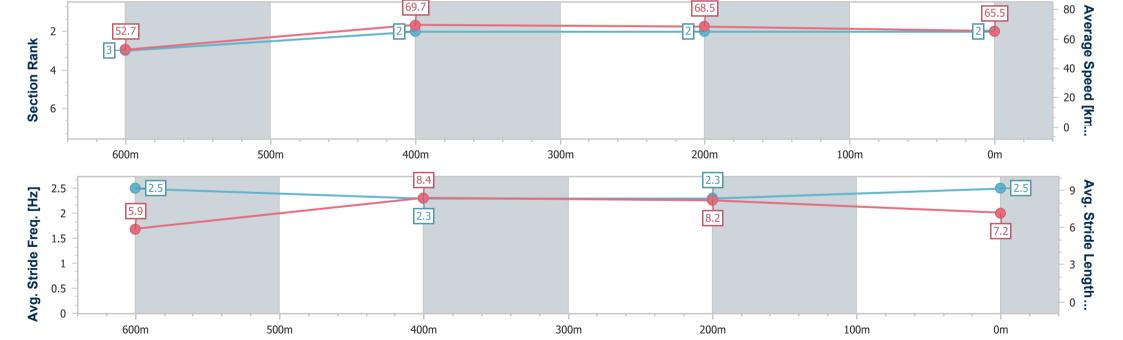

## Race 2: JOIN THE IPSWICH QUARTER BENCHMARK 62 Handicap - 800m

09 February 2023 - 14:31

Track Rating: Good 3, Weather: overcast, Rail Position: +2m
Entire

| Section                | Overall                  | 600m                     | 400m                     | 200m                     |
|------------------------|--------------------------|--------------------------|--------------------------|--------------------------|
| Section Times          | 0:45.04 [2]<br>(0:13.50) | 0:31.54 [3]<br>(0:10.15) | 0:21.39 [2]<br>(0:10.44) | 0:10.95 [2]<br>(0:10.95) |
| Average Speed [km/h]   | 52.7                     | 69.7                     | 68.5                     | 65.5                     |
| Top Speed [km/h]       | 69.4                     | 70.9                     | 70.8                     | 68.7                     |
| Avg. Dist. to Rail [m] | 3.9                      | 1.2                      | 1.4                      | 0.3                      |
| Avg. Stride Freq. [Hz] | 2.5                      | 2.3                      | 2.3                      | 2.5                      |
| Avg. Stride Length [m] | 5.9                      | 8.4                      | 8.2                      | 7.2                      |