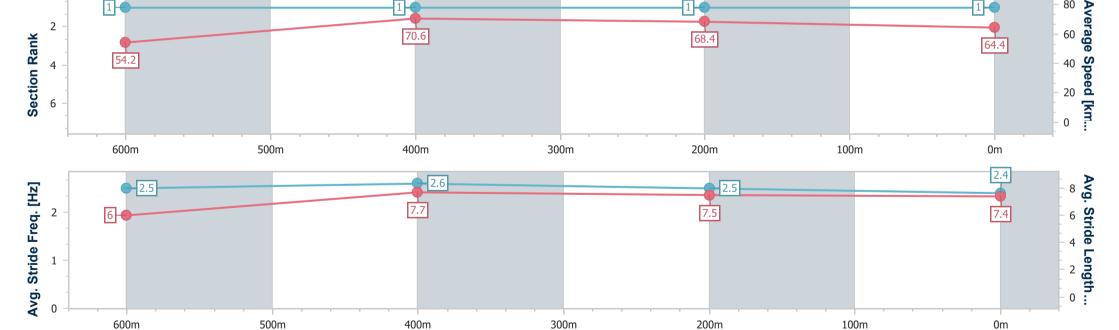

# Ipswich QLD Professional Race 2: JOIN THE IPSWICH QUARTER BENCHMARK 62 Handicap -

800m

Track Rating: Good 3, Weather: overcast, Rail Position: +2m Entire

09 February 2023 - 14:31

| Section Field |     | s              |         |                     |                    | Overall<br>0:45.04<br>(0:13.28) | 600m<br>0:31.76<br>(0:10.17) | 400m<br>0:21.59<br>(0:10.45) | 200m<br>0:11.14<br>(0:11.14) |         | Last 600m<br>0:31.76 |                           |
|---------------|-----|----------------|---------|---------------------|--------------------|---------------------------------|------------------------------|------------------------------|------------------------------|---------|----------------------|---------------------------|
| Rank          | TAE | 3 Horse/Jockey | Barrier | Top Speed<br>[km/h] | Fastest<br>Section |                                 |                              |                              |                              | Margin  |                      | Distance<br>Travelled [m] |
| 1             | 3   | GOSSIP TORQUE  | 1       | 70.6                | 0:10.17            | 0:45.04 [1]                     | 0:31.76 [1]                  | 0:21.59 [1]                  | 0:11.14 [1]                  | 0:45.04 | 0:31.76              |                           |
|               |     | Cody Collis    |         | 600m                | 600m               | (0:13.28)                       | (0:10.17)                    | (0:10.45)                    | (0:11.14)                    |         |                      |                           |
| 2             | 4   | SINGLE MEMO    | 4       | 70.9                | 0:10.15            | 0:45.04 [2]                     | 0:31.54 [3]                  | 0:21.39 [2]                  | 0:10.95 [2]                  | 0.1L    | 0:31.54              | -2                        |
|               |     | Brodie Loy     |         | 600m                | 600m               | (0:13.50)                       | (0:10.15)                    | (0:10.44)                    | (0:10.95)                    |         |                      |                           |
| 3             | 6   | BAG OF WHITT   | 5       | 70.6                | 0:10.41            | 0:45.53 [3]                     | 0:32.09 [2]                  | 0:21.68 [3]                  | 0:11.16 [3]                  | 2.9L    | 0:32.09              | +4                        |
|               |     | Lani Allen     |         | 600m                | 600m               | (0:13.44)                       | (0:10.41)                    | (0:10.52)                    | (0:11.16)                    |         |                      |                           |
| 4             | 7   | SPECIAL CASE   | 3       | 70.9                | 0:10.20            | 0:45.73 [4]                     | 0:31.62 [6]                  | 0:21.42 [5]                  | 0:10.91 [4]                  | 3.9L    | 0:31.62              | -2                        |
|               |     | Alisha Donald  |         | 600m                | 600m               | (0:14.11)                       | (0:10.20)                    | (0:10.51)                    | (0:10.91)                    |         |                      |                           |
| 5             | 1   | REAL CUTE      | 2       | 70.9                | 0:10.37            | 0:46.02 [5]                     | 0:32.16 [5]                  | 0:21.79 [6]                  | 0:11.23 [6]                  | 5.4L    | 0:32.16              | -3                        |
|               |     | Bailey Wheeler |         | 600m                | 600m               | (0:13.86)                       | (0:10.37)                    | (0:10.56)                    | (0:11.23)                    |         |                      |                           |
| 6             | 2   | SEA DRAGON     | 7       | 69.9                | 0:10.49            | 0:46.03 [6]                     | 0:32.39 [4]                  | 0:21.90 [4]                  | 0:11.15 [4]                  | 5.5L    | 0:32.39              | +1                        |
|               |     | Nozi Tomizawa  |         | Overall             | 600m               | (0:13.64)                       | (0:10.49)                    | (0:10.75)                    | (0:11.15)                    |         |                      |                           |