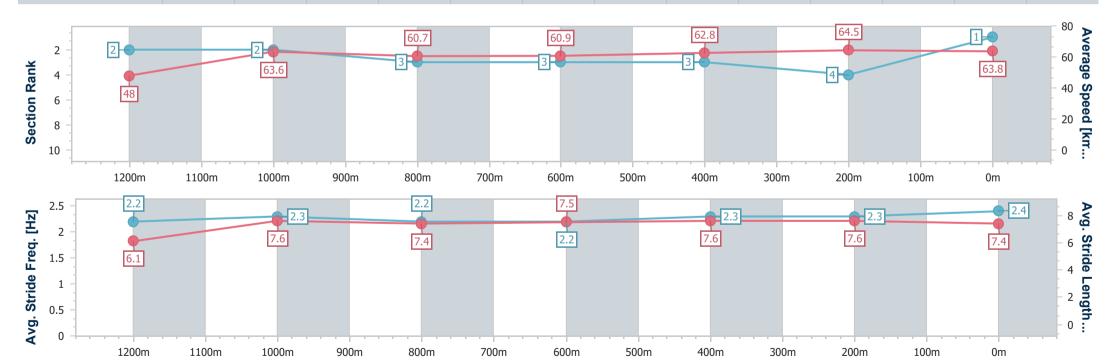

### Horse/Jockey Name No Going Back Final Rank 1 Fastest Section Time (Section) Top Speed [km/h] (Section) Race State No Going Back 6 5.7 (200m) Finished

### **Ipswich QLD Professional**

Race 6: SIRROMET Class 4 Handicap - 1350m

09 February 2023 - 16:50

Track Rating: Good 3, Weather: , Rail Position: +2m Entire

| Section                | Overall                  | 1200m                    | 1000m                    | 800m                     | 600m                     | 400m                     | 200m                     |
|------------------------|--------------------------|--------------------------|--------------------------|--------------------------|--------------------------|--------------------------|--------------------------|
| Section Times          | 1:19.94 [1]<br>(0:11.25) | 1:08.69 [2]<br>(0:11.30) | 0:57.39 [2]<br>(0:11.80) | 0:45.59 [3]<br>(0:11.72) | 0:33.87 [3]<br>(0:11.42) | 0:22.45 [3]<br>(0:11.15) | 0:11.30 [4]<br>(0:11.30) |
| Average Speed [km/h]   | 48.0                     | 63.6                     | 60.7                     | 60.9                     | 62.8                     | 64.5                     | 63.8                     |
| Top Speed [km/h]       | 62.5                     | 64.3                     | 62.4                     | 61.7                     | 63.7                     | 65.4                     | 65.7                     |
| Avg. Dist. to Rail [m] | 2.8                      | 1.0                      | 2.5                      | 2.1                      | 1.1                      | 0.5                      | 2.5                      |
| Avg. Stride Freq. [Hz] | 2.2                      | 2.3                      | 2.2                      | 2.2                      | 2.3                      | 2.3                      | 2.4                      |
| Avg. Stride Length [m] | 6.1                      | 7.6                      | 7.4                      | 7.5                      | 7.6                      | 7.6                      | 7.4                      |

Report Created: Thu 9 February 2023 17:15 GMT+10

[] Ranking at each section and finish

-:--- No data available at this section