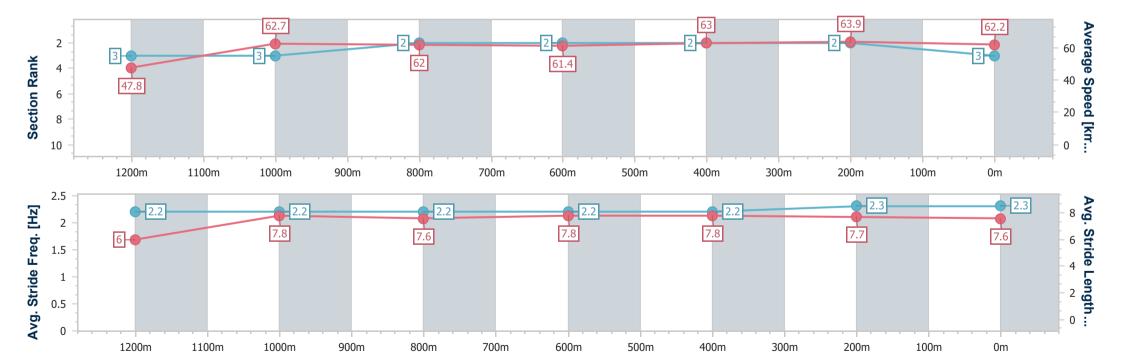

# Horse/Jockey Name Rangi Toa Final Rank 3 Fastest Section Time (Section) 0:11.30 (Overall) Top Speed [km/h] (Section) 64.2 (400m) Race State Finished

### **Ipswich QLD Professional**

Race 6: SIRROMET Class 4 Handicap - 1350m

09 February 2023 - 16:50

Track Rating: Good 3, Weather: , Rail Position: +2m Entire

| Section                | Overall                  | 1200m                    | 1000m                    | 800m                     | 600m                     | 400m                     | 200m                     |
|------------------------|--------------------------|--------------------------|--------------------------|--------------------------|--------------------------|--------------------------|--------------------------|
| Section Times          | 1:20.18 [3]<br>(0:11.30) | 1:08.88 [3]<br>(0:11.47) | 0:57.41 [3]<br>(0:11.55) | 0:45.86 [2]<br>(0:11.59) | 0:34.27 [2]<br>(0:11.40) | 0:22.87 [2]<br>(0:11.31) | 0:11.56 [2]<br>(0:11.56) |
| Average Speed [km/h]   | 47.8                     | 62.7                     | 62.0                     | 61.4                     | 63.0                     | 63.9                     | 62.2                     |
| Top Speed [km/h]       | 61.2                     | 63.5                     | 63.0                     | 61.9                     | 63.7                     | 64.2                     | 63.8                     |
| Avg. Dist. to Rail [m] | 3.1                      | 1.1                      | 2.2                      | 2.3                      | 1.1                      | 1.2                      | 3.8                      |
| Avg. Stride Freq. [Hz] | 2.2                      | 2.2                      | 2.2                      | 2.2                      | 2.2                      | 2.3                      | 2.3                      |
| Avg. Stride Length [m] | 6.0                      | 7.8                      | 7.6                      | 7.8                      | 7.8                      | 7.7                      | 7.6                      |

Report Created: Thu 9 February 2023 17:15 GMT+10

[] Ranking at each section and finish

-:--- No data available at this section