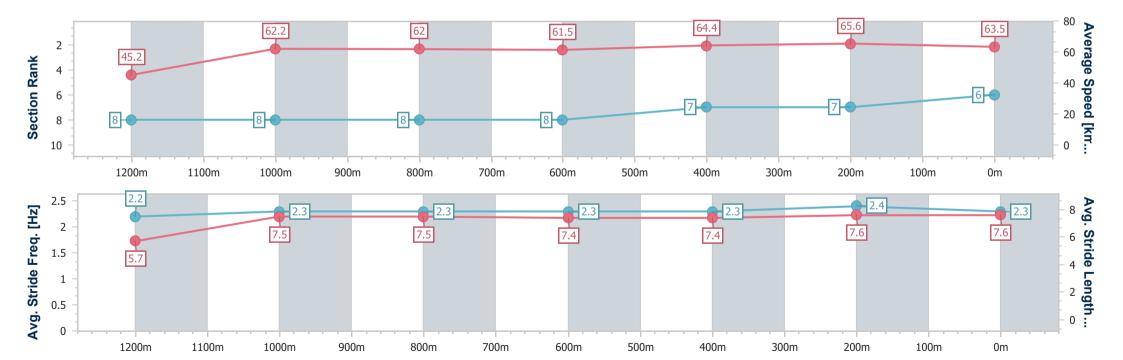

### **Ipswich QLD Professional**

Race 6: SIRROMET Class 4 Handicap - 1350m

09 February 2023 - 16:50

Track Rating: Good 3, Weather: , Rail Position: +2m Entire

| Section                | Overall                  | 1200m                    | 1000m                    | 800m                     | 600m                     | 400m                     | 200m                     |
|------------------------|--------------------------|--------------------------|--------------------------|--------------------------|--------------------------|--------------------------|--------------------------|
| Section Times          | 1:20.74 [8]<br>(0:11.68) | 1:09.06 [6]<br>(0:11.63) | 0:57.43 [6]<br>(0:11.59) | 0:45.84 [6]<br>(0:11.84) | 0:34.00 [7]<br>(0:11.56) | 0:22.44 [8]<br>(0:11.18) | 0:11.26 [8]<br>(0:11.26) |
| Average Speed [km/h]   | 46.3                     | 61.8                     | 62.1                     | 60.8                     | 62.7                     | 65.0                     | 63.9                     |
| Top Speed [km/h]       | 62.1                     | 63.2                     | 63.5                     | 62.4                     | 63.6                     | 66.5                     | 66.3                     |
| Avg. Dist. to Rail [m] | 7.1                      | 1.8                      | 1.1                      | 0.3                      | 1.4                      | 2.6                      | 1.6                      |
| Avg. Stride Freq. [Hz] | 2.3                      | 2.3                      | 2.3                      | 2.3                      | 2.3                      | 2.3                      | 2.3                      |
| Avg. Stride Length [m] | 5.7                      | 7.6                      | 7.6                      | 7.5                      | 7.6                      | 7.7                      | 7.6                      |

Report Created: Thu 9 February 2023 17:15 GMT+10

[] Ranking at each section and finish

-:--- No data available at this section