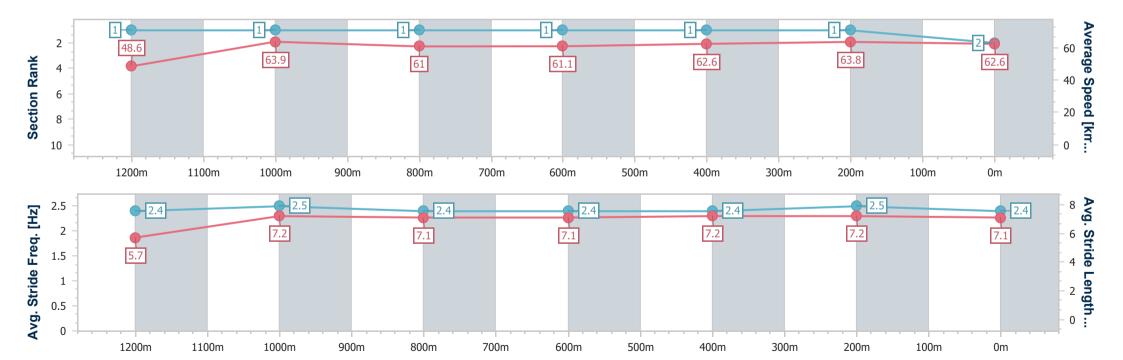

# Horse/Jockey Name My Snow Queen Final Rank 2 Fastest Section Time (Section) 0:11.13 (Overall) Top Speed [km/h] (Section) 64.4 (1200m) Race State Finished

### **Ipswich QLD Professional**

Race 6: SIRROMET Class 4 Handicap - 1350m

09 February 2023 - 16:50

Track Rating: Good 3, Weather: , Rail Position: +2m Entire

| Section                | Overall                  | 1200m                    | 1000m                    | 800m                     | 600m                     | 400m                     | 200m                     |
|------------------------|--------------------------|--------------------------|--------------------------|--------------------------|--------------------------|--------------------------|--------------------------|
| Section Times          | 1:20.02 [2]<br>(0:11.13) | 1:08.89 [1]<br>(0:11.27) | 0:57.62 [1]<br>(0:11.73) | 0:45.89 [1]<br>(0:11.68) | 0:34.21 [1]<br>(0:11.44) | 0:22.77 [1]<br>(0:11.27) | 0:11.50 [1]<br>(0:11.50) |
| Average Speed [km/h]   | 48.6                     | 63.9                     | 61.0                     | 61.1                     | 62.6                     | 63.8                     | 62.6                     |
| Top Speed [km/h]       | 63.5                     | 64.4                     | 63.1                     | 61.7                     | 63.7                     | 64.1                     | 63.9                     |
| Avg. Dist. to Rail [m] | 6.6                      | 2.4                      | 2.3                      | 2.3                      | 1.2                      | 0.5                      | 0.9                      |
| Avg. Stride Freq. [Hz] | 2.4                      | 2.5                      | 2.4                      | 2.4                      | 2.4                      | 2.5                      | 2.4                      |
| Avg. Stride Length [m] | 5.7                      | 7.2                      | 7.1                      | 7.1                      | 7.2                      | 7.2                      | 7.1                      |

Report Created: Thu 9 February 2023 17:15 GMT+10

[] Ranking at each section and finish

-:--- No data available at this section