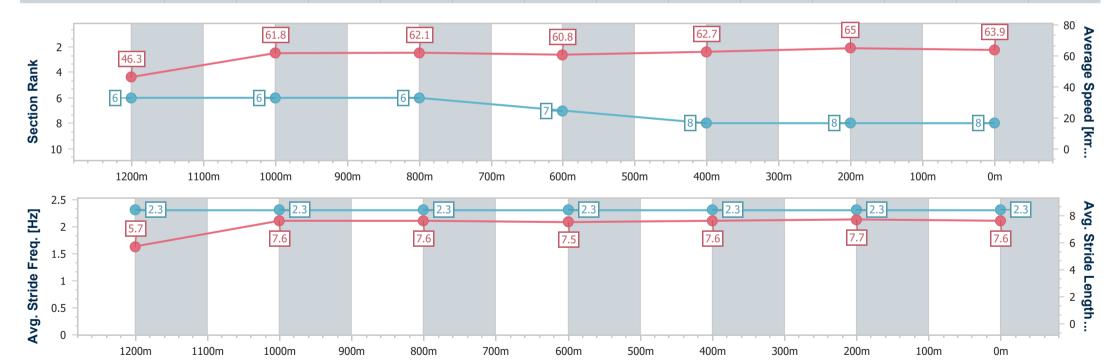

### **Ipswich QLD Professional**

Race 6: SIRROMET Class 4 Handicap - 1350m

09 February 2023 - 16:50

Track Rating: Good 3, Weather: , Rail Position: +2m Entire

| Section                | Overall                  | 1200m                    | 1000m                    | 800m                     | 600m                     | 400m                     | 200m                     |
|------------------------|--------------------------|--------------------------|--------------------------|--------------------------|--------------------------|--------------------------|--------------------------|
| Section Times          | 1:20.74 [8]<br>(0:11.68) | 1:09.06 [6]<br>(0:11.63) | 0:57.43 [6]<br>(0:11.59) | 0:45.84 [6]<br>(0:11.84) | 0:34.00 [7]<br>(0:11.56) | 0:22.44 [8]<br>(0:11.18) | 0:11.26 [8]<br>(0:11.26) |
| Average Speed [km/h]   | 46.3                     | 61.8                     | 62.1                     | 60.8                     | 62.7                     | 65.0                     | 63.9                     |
| Top Speed [km/h]       | 62.1                     | 63.2                     | 63.5                     | 62.4                     | 63.6                     | 66.5                     | 66.3                     |
| Avg. Dist. to Rail [m] | 7.1                      | 1.8                      | 1.1                      | 0.3                      | 1.4                      | 2.6                      | 1.6                      |
| Avg. Stride Freq. [Hz] | 2.3                      | 2.3                      | 2.3                      | 2.3                      | 2.3                      | 2.3                      | 2.3                      |
| Avg. Stride Length [m] | 5.7                      | 7.6                      | 7.6                      | 7.5                      | 7.6                      | 7.7                      | 7.6                      |