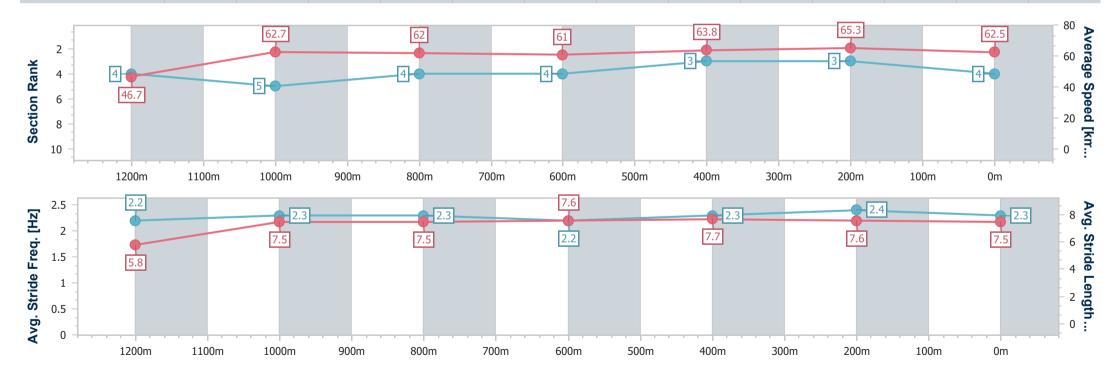

# Horse/Jockey Name Final Rank Fastest Section Time (Section) Top Speed [km/h] (Section) Race State Head Legislator 4 0:11.11 (400m) 66.0 (400m) Finished

### **Ipswich QLD Professional**

Race 6: SIRROMET Class 4 Handicap - 1350m

09 February 2023 - 16:50

Track Rating: Good 3, Weather: , Rail Position: +2m Entire

| Section                | Overall                  | 1200m                    | 1000m                    | 800m                     | 600m                     | 400m                     | 200m                     |
|------------------------|--------------------------|--------------------------|--------------------------|--------------------------|--------------------------|--------------------------|--------------------------|
| Section Times          | 1:20.27 [4]<br>(0:11.56) | 1:08.71 [4]<br>(0:11.47) | 0:57.24 [5]<br>(0:11.58) | 0:45.66 [4]<br>(0:11.75) | 0:33.91 [4]<br>(0:11.31) | 0:22.60 [3]<br>(0:11.11) | 0:11.49 [3]<br>(0:11.49) |
| Average Speed [km/h]   | 46.7                     | 62.7                     | 62.0                     | 61.0                     | 63.8                     | 65.3                     | 62.5                     |
| Top Speed [km/h]       | 62.0                     | 63.9                     | 63.6                     | 62.5                     | 65.6                     | 66.0                     | 64.7                     |
| Avg. Dist. to Rail [m] | 5.6                      | 1.5                      | 0.9                      | 1.0                      | 0.7                      | 2.1                      | 4.7                      |
| Avg. Stride Freq. [Hz] | 2.2                      | 2.3                      | 2.3                      | 2.2                      | 2.3                      | 2.4                      | 2.3                      |
| Avg. Stride Length [m] | 5.8                      | 7.5                      | 7.5                      | 7.6                      | 7.7                      | 7.6                      | 7.5                      |

Report Created: Thu 9 February 2023 17:15 GMT+10

[] Ranking at each section and finish

-:--- No data available at this section