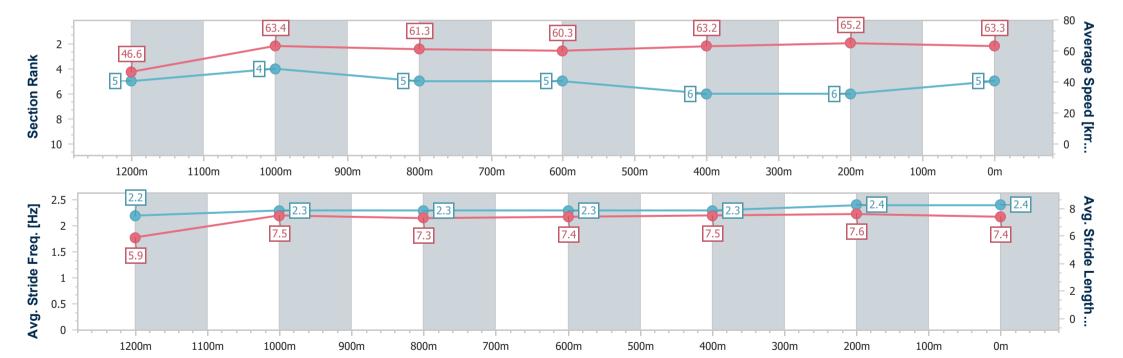

# Horse/Jockey Name Roman Heir Final Rank 5 Fastest Section Time (Section) 0:11.11 (400m) Top Speed [km/h] (Section) 65.6 (400m) Race State Finished

### **Ipswich QLD Professional**

Race 6: SIRROMET Class 4 Handicap - 1350m

09 February 2023 - 16:50

Track Rating: Good 3, Weather: , Rail Position: +2m Entire

| Section                | Overall                  | 1200m                    | 1000m                    | 800m                     | 600m                     | 400m                     | 200m                     |
|------------------------|--------------------------|--------------------------|--------------------------|--------------------------|--------------------------|--------------------------|--------------------------|
| Section Times          | 1:20.30 [5]<br>(0:11.60) | 1:08.70 [5]<br>(0:11.33) | 0:57.37 [4]<br>(0:11.66) | 0:45.71 [5]<br>(0:11.81) | 0:33.90 [5]<br>(0:11.41) | 0:22.49 [6]<br>(0:11.11) | 0:11.38 [6]<br>(0:11.38) |
| Average Speed [km/h]   | 46.6                     | 63.4                     | 61.3                     | 60.3                     | 63.2                     | 65.2                     | 63.3                     |
| Top Speed [km/h]       | 62.7                     | 64.2                     | 64.2                     | 61.2                     | 64.8                     | 65.6                     | 65.2                     |
| Avg. Dist. to Rail [m] | 1.2                      | 0.9                      | 2.3                      | 2.3                      | 0.5                      | 2.2                      | 5.8                      |
| Avg. Stride Freq. [Hz] | 2.2                      | 2.3                      | 2.3                      | 2.3                      | 2.3                      | 2.4                      | 2.4                      |
| Avg. Stride Length [m] | 5.9                      | 7.5                      | 7.3                      | 7.4                      | 7.5                      | 7.6                      | 7.4                      |

Report Created: Thu 9 February 2023 17:15 GMT+10

[] Ranking at each section and finish

-:--- No data available at this section