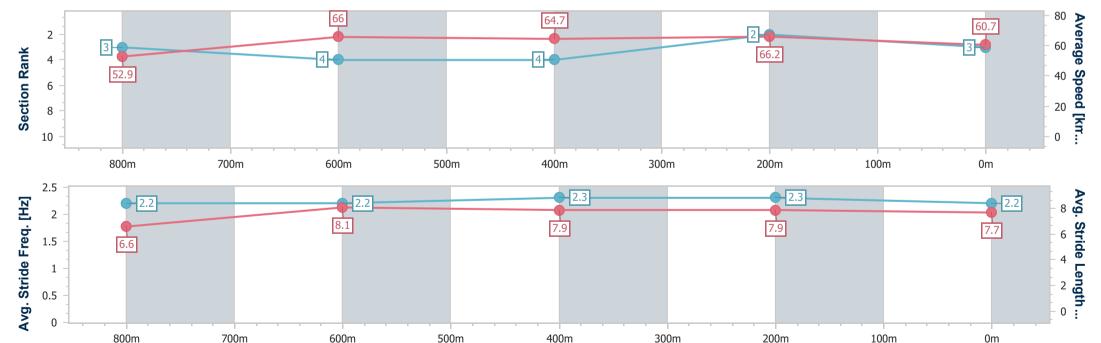

-:--- No data available at this section

NA No data available

Page 3/7

| Horse/Jockey Name              | My Spy         |  |  |  |
|--------------------------------|----------------|--|--|--|
| Final Rank                     | 3              |  |  |  |
| Fastest Section Time (Section) | 0:10.86 (400m) |  |  |  |
| Top Speed [km/h] (Section)     | 68.8 (800m)    |  |  |  |
| Race State                     | Finished       |  |  |  |