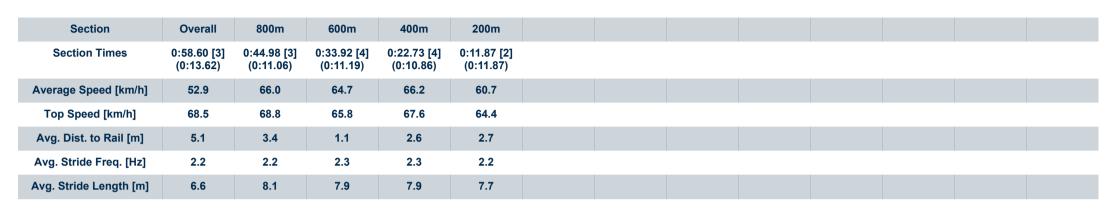

-:--- No data available at this section

NA No data available

Page 3/7

| Horse/Jockey Name              | My Spy         |  |  |  |
|--------------------------------|----------------|--|--|--|
| Final Rank                     | 3              |  |  |  |
| Fastest Section Time (Section) | 0:10.86 (400m) |  |  |  |
| Top Speed [km/h] (Section)     | 68.8 (800m)    |  |  |  |
| Race State                     | Finished       |  |  |  |