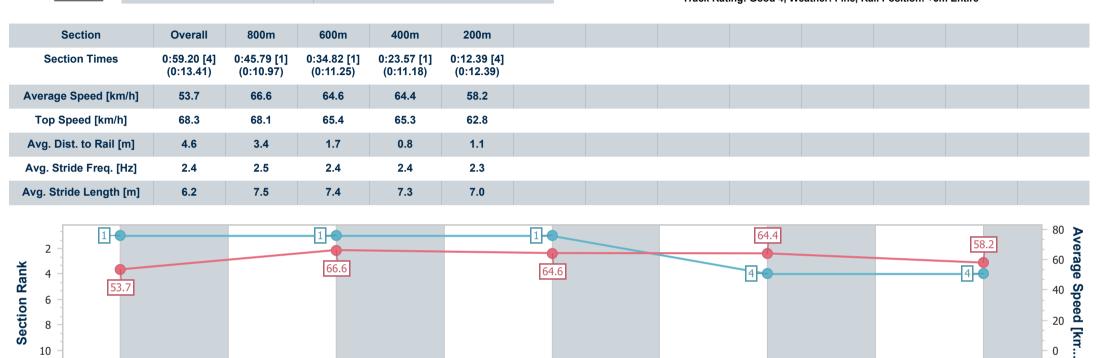

# Horse/Jockey Name Revitup Charlie Final Rank 4 Fastest Section Time (Section) Top Speed [km/h] (Section) Race State Revitup Charlie 68.3 (Overall) Finished