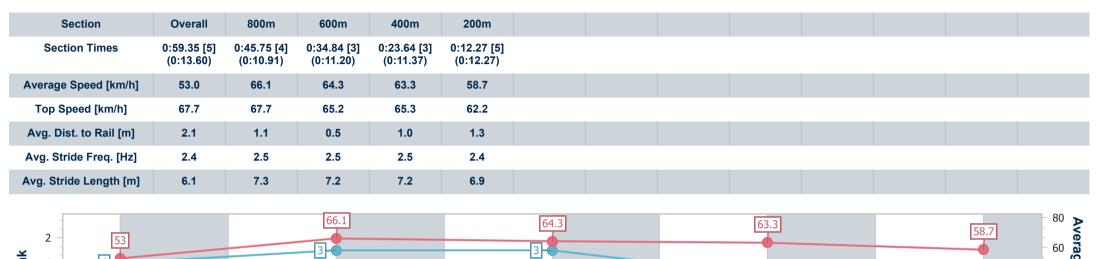

[] Ranking at each section and finish

-:--.- No data available at this section

NA No data available

| Horse/Jockey Name              | Onyabike Charlie |  |  |
|--------------------------------|------------------|--|--|
| Final Rank                     | 5                |  |  |
| Fastest Section Time (Section) | 0:10.91 (800m)   |  |  |
| Top Speed [km/h] (Section)     | 67.7 (800m)      |  |  |
| Race State                     | Finished         |  |  |