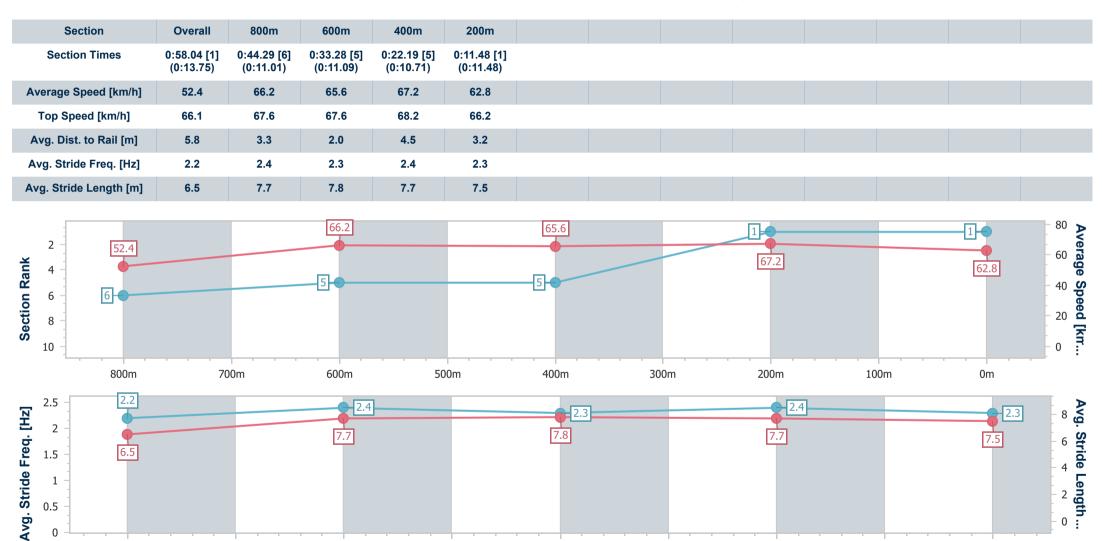

100m

| Horse/Jockey Name              | Don't Cha Wish |  |  |  |
|--------------------------------|----------------|--|--|--|
| Final Rank                     | 2              |  |  |  |
| Fastest Section Time (Section) | 0:10.99 (400m) |  |  |  |
| Top Speed [km/h] (Section)     | 68.0 (800m)    |  |  |  |
| Race State                     | Finished       |  |  |  |

## Race 1: REED RACING QTIS Two-Year-Old Maiden Plate - 1000m

12 February 2023 - 12:26

Track Rating: Good 4, Weather: Fine, Rail Position: +5m Entire

Report Created: Sun 12 February 2023 12:51 GMT+10

[] Ranking at each section and finish

-:--- No data available at this section

NA No data available

Page 3/7

| Horse/Jockey Name              | My Spy         |  |  |  |
|--------------------------------|----------------|--|--|--|
| Final Rank                     | 3              |  |  |  |
| Fastest Section Time (Section) | 0:10.86 (400m) |  |  |  |
| Top Speed [km/h] (Section)     | 68.8 (800m)    |  |  |  |
| Race State                     | Finished       |  |  |  |