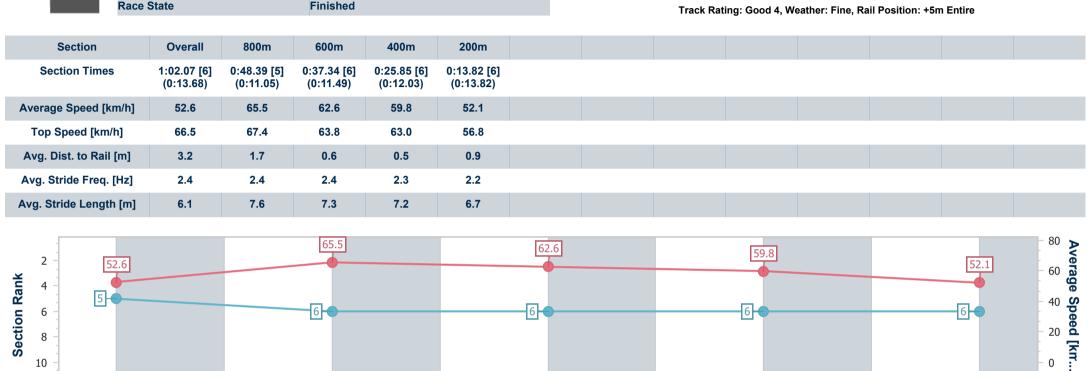

100m

| Horse/Jockey Name              | She's So Swank |  |  |
|--------------------------------|----------------|--|--|
| Final Rank                     | 6              |  |  |
| Fastest Section Time (Section) | 0:11.05 (800m) |  |  |
| Top Speed [km/h] (Section)     | 67.4 (800m)    |  |  |
|                                |                |  |  |