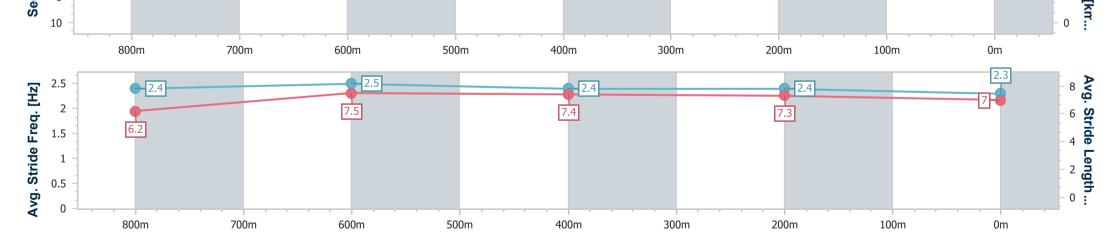

# Horse/Jockey Name Revitup Charlie Final Rank 4 Fastest Section Time (Section) Top Speed [km/h] (Section) Race State Revitup Charlie 68.3 (Overall) Finished