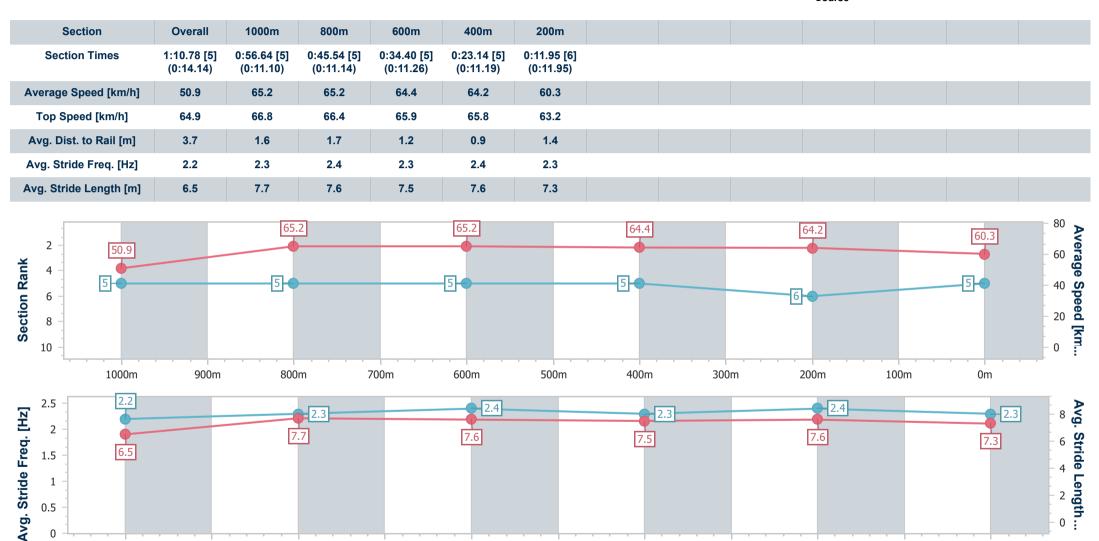

600m

Ranking at each section and finish []

No data available at this section -:----

1000m

No data available NA

0m

100m

| Horse/Jockey Name              | Jakama          |
|--------------------------------|-----------------|
| Final Rank                     | 5               |
| Fastest Section Time (Section) | 0:11.10 (1000m) |
| Top Speed [km/h] (Section)     | 66.8 (1000m)    |
| Race State                     | Finished        |