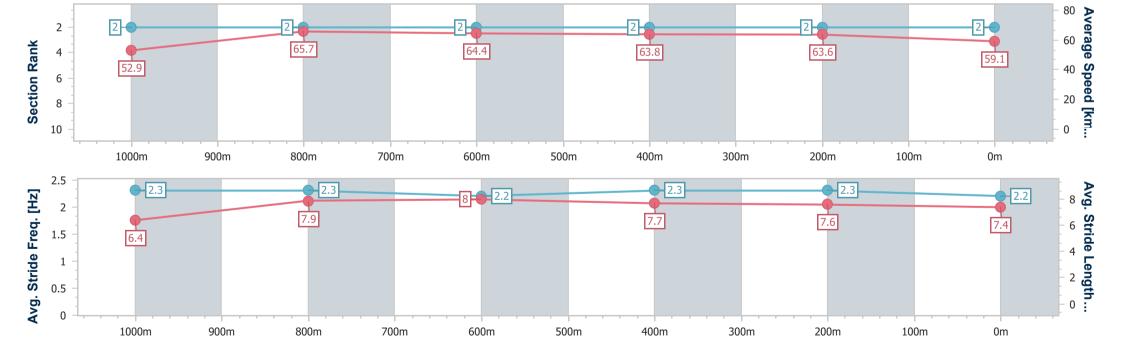

Race 5: MAGIC MILLIONS GOLD COAST MARCH 20-21 Class 6 Handicap - 1200m

15 February 2023 - 15:58

BRISBANE

Track Rating: Soft 5, Weather: Overcast, Rail Position: +6m Entire RACINGCLUB Course

| Section                | Overall                  | 1000m                    | 800m                     | 600m                     | 400m                     | 200m                     |  |  |  |
|------------------------|--------------------------|--------------------------|--------------------------|--------------------------|--------------------------|--------------------------|--|--|--|
| Section Times          | 1:10.49 [2]<br>(0:13.61) | 0:56.88 [2]<br>(0:11.03) | 0:45.85 [2]<br>(0:11.20) | 0:34.65 [2]<br>(0:11.19) | 0:23.46 [2]<br>(0:11.29) | 0:12.17 [2]<br>(0:12.17) |  |  |  |
| Average Speed [km/h]   | 52.9                     | 65.7                     | 64.4                     | 63.8                     | 63.6                     | 59.1                     |  |  |  |
| Top Speed [km/h]       | 66.6                     | 69.3                     | 65.0                     | 64.9                     | 65.0                     | 62.5                     |  |  |  |
| Avg. Dist. to Rail [m] | 2.8                      | 1.3                      | 0.4                      | 1.2                      | 1.8                      | 1.1                      |  |  |  |
| Avg. Stride Freq. [Hz] | 2.3                      | 2.3                      | 2.2                      | 2.3                      | 2.3                      | 2.2                      |  |  |  |
| Avg. Stride Length [m] | 6.4                      | 7.9                      | 8.0                      | 7.7                      | 7.6                      | 7.4                      |  |  |  |