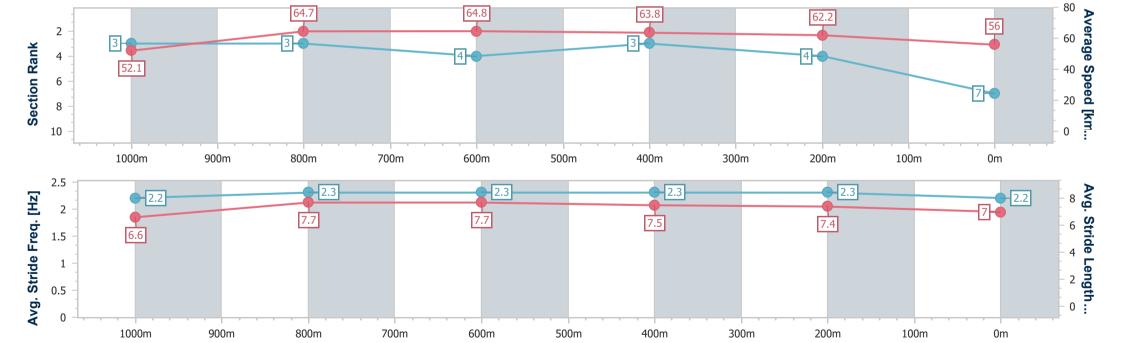

Race 5: MAGIC MILLIONS GOLD COAST MARCH 20-21 Class 6 Handicap - 1200m

15 February 2023 - 15:58

Track Rating: Soft 5, Weather: Overcast, Rail Position: +6m Entire RACINGCLUB Course

| Section                | Overall                  | 1000m                    | 800m                     | 600m                     | 400m                     | 200m                     |  |  |
|------------------------|--------------------------|--------------------------|--------------------------|--------------------------|--------------------------|--------------------------|--|--|
| Section Times          | 1:11.53 [7]<br>(0:13.83) | 0:57.70 [3]<br>(0:11.12) | 0:46.58 [3]<br>(0:11.12) | 0:35.46 [4]<br>(0:11.13) | 0:24.33 [3]<br>(0:11.48) | 0:12.85 [4]<br>(0:12.85) |  |  |
| Average Speed [km/h]   | 52.1                     | 64.7                     | 64.8                     | 63.8                     | 62.2                     | 56.0                     |  |  |
| Top Speed [km/h]       | 65.3                     | 65.7                     | 66.3                     | 64.8                     | 63.7                     | 59.9                     |  |  |
| Avg. Dist. to Rail [m] | 1.0                      | 0.3                      | 0.2                      | 2.2                      | 4.0                      | 2.3                      |  |  |
| Avg. Stride Freq. [Hz] | 2.2                      | 2.3                      | 2.3                      | 2.3                      | 2.3                      | 2.2                      |  |  |
| Avg. Stride Length [m] | 6.6                      | 7.7                      | 7.7                      | 7.5                      | 7.4                      | 7.0                      |  |  |