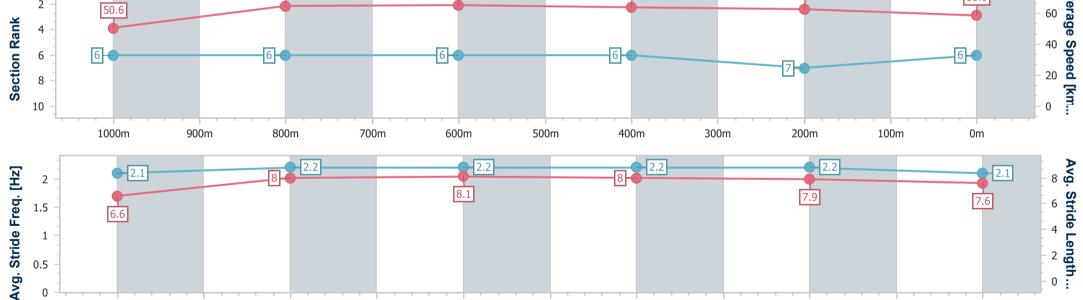

Race 5: MAGIC MILLIONS GOLD COAST MARCH 20-21 Class 6 Handicap - 1200m

15 February 2023 - 15:58

Track Rating: Soft 5, Weather: Overcast, Rail Position: +6m Entire RACINGCLUB Course

| Section                | Overall                  | 1000m                    | 800m                     | 600m                     | 400m                     | 200m                     |  |  |  |
|------------------------|--------------------------|--------------------------|--------------------------|--------------------------|--------------------------|--------------------------|--|--|--|
| Section Times          | 1:11.36 [6]<br>(0:14.25) | 0:57.11 [6]<br>(0:11.12) | 0:45.99 [6]<br>(0:11.07) | 0:34.92 [6]<br>(0:11.20) | 0:23.72 [6]<br>(0:11.43) | 0:12.29 [7]<br>(0:12.29) |  |  |  |
| Average Speed [km/h]   | 50.6                     | 64.8                     | 65.3                     | 63.9                     | 62.7                     | 58.6                     |  |  |  |
| Top Speed [km/h]       | 64.8                     | 65.6                     | 66.4                     | 66.4                     | 63.9                     | 61.8                     |  |  |  |
| Avg. Dist. to Rail [m] | 2.0                      | 0.6                      | 0.6                      | 0.9                      | 1.5                      | 0.8                      |  |  |  |
| Avg. Stride Freq. [Hz] | 2.1                      | 2.2                      | 2.2                      | 2.2                      | 2.2                      | 2.1                      |  |  |  |
| Avg. Stride Length [m] | 6.6                      | 8.0                      | 8.1                      | 8.0                      | 7.9                      | 7.6                      |  |  |  |