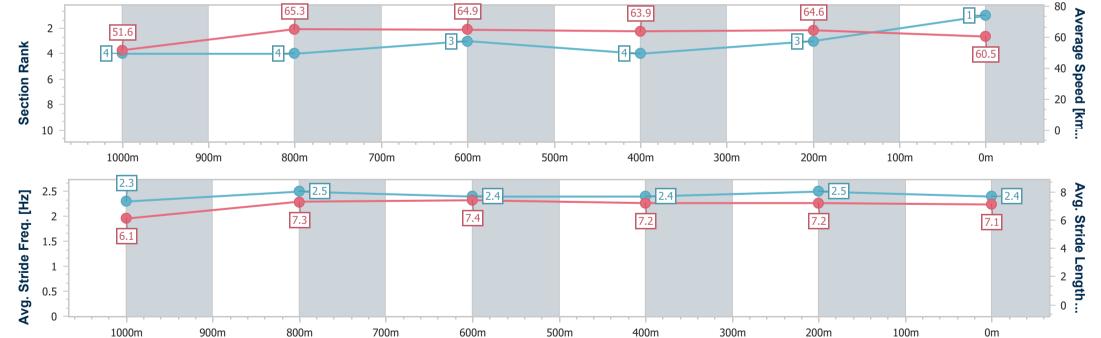

Race 5: MAGIC MILLIONS GOLD COAST MARCH 20-21 Class 6 Handicap - 1200m

15 February 2023 - 15:58

BRISBANE

Track Rating: Soft 5, Weather: Overcast, Rail Position: +6m Entire RACINGCLUB Course

| Section                                                                                                                                                                                                                                                                                                                                                                                                                                                                                                                                                                                                                                                                                                                                                                                                                                                                                                                                                                                                                                                                                                                                                                                                                                                                                                                                                                                                                                                                                                                                                                                                                                                                                                                                                                                                                                                                                                                                                                                                                                                                                                                     | Overall                  | 1000m                    | 800m                     | 600m                     | 400m                     | 200m                     |      |      |      |      |      |                      |
|-----------------------------------------------------------------------------------------------------------------------------------------------------------------------------------------------------------------------------------------------------------------------------------------------------------------------------------------------------------------------------------------------------------------------------------------------------------------------------------------------------------------------------------------------------------------------------------------------------------------------------------------------------------------------------------------------------------------------------------------------------------------------------------------------------------------------------------------------------------------------------------------------------------------------------------------------------------------------------------------------------------------------------------------------------------------------------------------------------------------------------------------------------------------------------------------------------------------------------------------------------------------------------------------------------------------------------------------------------------------------------------------------------------------------------------------------------------------------------------------------------------------------------------------------------------------------------------------------------------------------------------------------------------------------------------------------------------------------------------------------------------------------------------------------------------------------------------------------------------------------------------------------------------------------------------------------------------------------------------------------------------------------------------------------------------------------------------------------------------------------------|--------------------------|--------------------------|--------------------------|--------------------------|--------------------------|--------------------------|------|------|------|------|------|----------------------|
| Section Times                                                                                                                                                                                                                                                                                                                                                                                                                                                                                                                                                                                                                                                                                                                                                                                                                                                                                                                                                                                                                                                                                                                                                                                                                                                                                                                                                                                                                                                                                                                                                                                                                                                                                                                                                                                                                                                                                                                                                                                                                                                                                                               | 1:10.61 [4]<br>(0:14.38) | 0:56.23 [7]<br>(0:11.13) | 0:45.10 [7]<br>(0:11.06) | 0:34.04 [7]<br>(0:11.35) | 0:22.69 [7]<br>(0:10.97) | 0:11.72 [5]<br>(0:11.72) |      |      |      |      |      |                      |
| Average Speed [km/h]                                                                                                                                                                                                                                                                                                                                                                                                                                                                                                                                                                                                                                                                                                                                                                                                                                                                                                                                                                                                                                                                                                                                                                                                                                                                                                                                                                                                                                                                                                                                                                                                                                                                                                                                                                                                                                                                                                                                                                                                                                                                                                        | 50.1                     | 64.9                     | 65.5                     | 63.9                     | 65.7                     | 61.5                     |      |      |      |      |      |                      |
| Top Speed [km/h]                                                                                                                                                                                                                                                                                                                                                                                                                                                                                                                                                                                                                                                                                                                                                                                                                                                                                                                                                                                                                                                                                                                                                                                                                                                                                                                                                                                                                                                                                                                                                                                                                                                                                                                                                                                                                                                                                                                                                                                                                                                                                                            | 64.3                     | 66.1                     | 66.4                     | 65.6                     | 66.8                     | 64.9                     |      |      |      |      |      |                      |
| Avg. Dist. to Rail [m]                                                                                                                                                                                                                                                                                                                                                                                                                                                                                                                                                                                                                                                                                                                                                                                                                                                                                                                                                                                                                                                                                                                                                                                                                                                                                                                                                                                                                                                                                                                                                                                                                                                                                                                                                                                                                                                                                                                                                                                                                                                                                                      | 4.7                      | 1.7                      | 1.0                      | 1.3                      | 1.7                      | 2.4                      |      |      |      |      |      |                      |
| Avg. Stride Freq. [Hz]                                                                                                                                                                                                                                                                                                                                                                                                                                                                                                                                                                                                                                                                                                                                                                                                                                                                                                                                                                                                                                                                                                                                                                                                                                                                                                                                                                                                                                                                                                                                                                                                                                                                                                                                                                                                                                                                                                                                                                                                                                                                                                      | 2.3                      | 2.5                      | 2.5                      | 2.4                      | 2.5                      | 2.4                      |      |      |      |      |      |                      |
| Avg. Stride Length [m]                                                                                                                                                                                                                                                                                                                                                                                                                                                                                                                                                                                                                                                                                                                                                                                                                                                                                                                                                                                                                                                                                                                                                                                                                                                                                                                                                                                                                                                                                                                                                                                                                                                                                                                                                                                                                                                                                                                                                                                                                                                                                                      | 6.1                      | 7.3                      | 7.4                      | 7.3                      | 7.4                      | 7.1                      |      |      |      |      |      |                      |
| 2 - Section Rank  2 - 50.1  8 - 7  10 - 7                                                                                                                                                                                                                                                                                                                                                                                                                                                                                                                                                                                                                                                                                                                                                                                                                                                                                                                                                                                                                                                                                                                                                                                                                                                                                                                                                                                                                                                                                                                                                                                                                                                                                                                                                                                                                                                                                                                                                                                                                                                                                   |                          | 7                        | .9                       |                          | 7                        |                          | 7    |      | 5    |      | 61.5 | 80 Average Speed [km |
| 1000m                                                                                                                                                                                                                                                                                                                                                                                                                                                                                                                                                                                                                                                                                                                                                                                                                                                                                                                                                                                                                                                                                                                                                                                                                                                                                                                                                                                                                                                                                                                                                                                                                                                                                                                                                                                                                                                                                                                                                                                                                                                                                                                       | 900m                     | 800                      | )m                       | 700m                     | 600m                     | 500m                     | 400m | 300m | 200m | 100m | 0m   |                      |
| 2.5   2.3   2.3   2.3   2.3   2.3   2.5   2.5   2.5   2.5   2.5   2.5   2.5   2.5   2.5   2.5   2.5   2.5   2.5   2.5   2.5   2.5   2.5   2.5   2.5   2.5   2.5   2.5   2.5   2.5   2.5   2.5   2.5   2.5   2.5   2.5   2.5   2.5   2.5   2.5   2.5   2.5   2.5   2.5   2.5   2.5   2.5   2.5   2.5   2.5   2.5   2.5   2.5   2.5   2.5   2.5   2.5   2.5   2.5   2.5   2.5   2.5   2.5   2.5   2.5   2.5   2.5   2.5   2.5   2.5   2.5   2.5   2.5   2.5   2.5   2.5   2.5   2.5   2.5   2.5   2.5   2.5   2.5   2.5   2.5   2.5   2.5   2.5   2.5   2.5   2.5   2.5   2.5   2.5   2.5   2.5   2.5   2.5   2.5   2.5   2.5   2.5   2.5   2.5   2.5   2.5   2.5   2.5   2.5   2.5   2.5   2.5   2.5   2.5   2.5   2.5   2.5   2.5   2.5   2.5   2.5   2.5   2.5   2.5   2.5   2.5   2.5   2.5   2.5   2.5   2.5   2.5   2.5   2.5   2.5   2.5   2.5   2.5   2.5   2.5   2.5   2.5   2.5   2.5   2.5   2.5   2.5   2.5   2.5   2.5   2.5   2.5   2.5   2.5   2.5   2.5   2.5   2.5   2.5   2.5   2.5   2.5   2.5   2.5   2.5   2.5   2.5   2.5   2.5   2.5   2.5   2.5   2.5   2.5   2.5   2.5   2.5   2.5   2.5   2.5   2.5   2.5   2.5   2.5   2.5   2.5   2.5   2.5   2.5   2.5   2.5   2.5   2.5   2.5   2.5   2.5   2.5   2.5   2.5   2.5   2.5   2.5   2.5   2.5   2.5   2.5   2.5   2.5   2.5   2.5   2.5   2.5   2.5   2.5   2.5   2.5   2.5   2.5   2.5   2.5   2.5   2.5   2.5   2.5   2.5   2.5   2.5   2.5   2.5   2.5   2.5   2.5   2.5   2.5   2.5   2.5   2.5   2.5   2.5   2.5   2.5   2.5   2.5   2.5   2.5   2.5   2.5   2.5   2.5   2.5   2.5   2.5   2.5   2.5   2.5   2.5   2.5   2.5   2.5   2.5   2.5   2.5   2.5   2.5   2.5   2.5   2.5   2.5   2.5   2.5   2.5   2.5   2.5   2.5   2.5   2.5   2.5   2.5   2.5   2.5   2.5   2.5   2.5   2.5   2.5   2.5   2.5   2.5   2.5   2.5   2.5   2.5   2.5   2.5   2.5   2.5   2.5   2.5   2.5   2.5   2.5   2.5   2.5   2.5   2.5   2.5   2.5   2.5   2.5   2.5   2.5   2.5   2.5   2.5   2.5   2.5   2.5   2.5   2.5   2.5   2.5   2.5   2.5   2.5   2.5   2.5   2.5   2.5   2.5   2.5   2.5   2.5   2.5   2.5   2.5   2.5   2.5   2.5   2.5   2.5   2.5 |                          | 7                        | 2.5                      |                          | 7.4                      |                          | 7.3  |      | 7.4  |      | 7.1  | 8 6 4 2 0            |