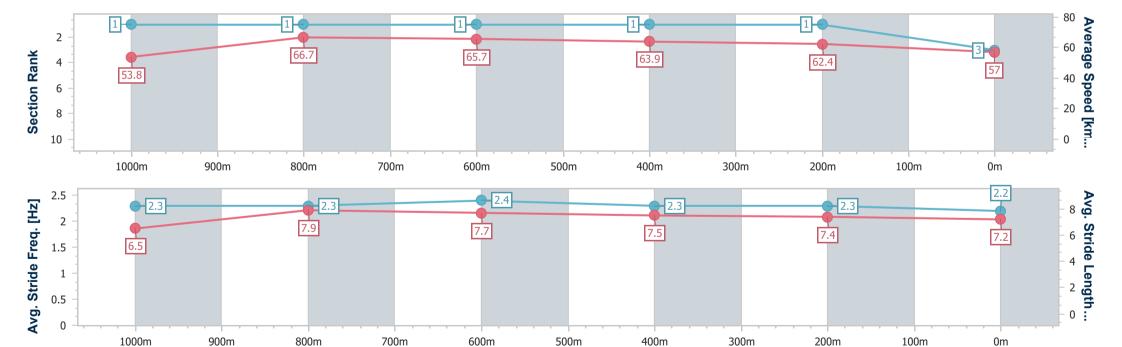

Race 5: MAGIC MILLIONS GOLD COAST MARCH 20-21 Class 6 Handicap - 1200m

15 February 2023 - 15:58

BRISBANE

Track Rating: Soft 5, Weather: Overcast, Rail Position: +6m Entire RACINGCLUB Course

| Section                | Overall                  | 1000m                    | 800m                     | 600m                     | 400m                     | 200m                     |  |  |  |
|------------------------|--------------------------|--------------------------|--------------------------|--------------------------|--------------------------|--------------------------|--|--|--|
| Section Times          | 1:10.56 [3]<br>(0:13.39) | 0:57.17 [1]<br>(0:10.82) | 0:46.35 [1]<br>(0:10.96) | 0:35.39 [1]<br>(0:11.26) | 0:24.13 [1]<br>(0:11.49) | 0:12.64 [1]<br>(0:12.64) |  |  |  |
| Average Speed [km/h]   | 53.8                     | 66.7                     | 65.7                     | 63.9                     | 62.4                     | 57.0                     |  |  |  |
| Top Speed [km/h]       | 67.6                     | 67.7                     | 66.4                     | 64.8                     | 63.8                     | 60.3                     |  |  |  |
| Avg. Dist. to Rail [m] | 2.2                      | 0.6                      | 0.5                      | 0.7                      | 2.0                      | 1.7                      |  |  |  |
| Avg. Stride Freq. [Hz] | 2.3                      | 2.3                      | 2.4                      | 2.3                      | 2.3                      | 2.2                      |  |  |  |
| Avg. Stride Length [m] | 6.5                      | 7.9                      | 7.7                      | 7.5                      | 7.4                      | 7.2                      |  |  |  |