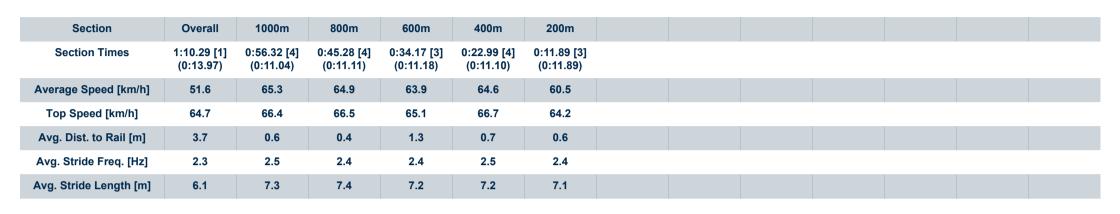

# Race 5: MAGIC MILLIONS GOLD COAST MARCH 20-21 Class 6 Handicap - 1200m

15 February 2023 - 15:58

Track Rating: Soft 5, Weather: Overcast, Rail Position: +6m Entire Course

| Section Field |     | s                |         |                     |                    | Overall<br>1:10.29<br>(0:13.39) | 1000m<br>0:56.90<br>(0:10.82) | 800m<br>0:46.08<br>(0:10.96) | 600m<br>0:35.12<br>(0:11.26) | 400m<br>0:23.86<br>(0:11.49) | 200m<br>0:12.37<br>(0:12.37) |         | Last 600m<br>0:35.12 |                           |
|---------------|-----|------------------|---------|---------------------|--------------------|---------------------------------|-------------------------------|------------------------------|------------------------------|------------------------------|------------------------------|---------|----------------------|---------------------------|
| Rank          | TAE | 3 Horse/Jockey   | Barrier | Top Speed<br>[km/h] | Fastest<br>Section |                                 |                               |                              |                              |                              |                              | Margin  |                      | Distance<br>Travelled [m] |
| 1             | 7   | HARLEQUIN FIELD  | 6       | 66.7                | 0:11.04            | 1:10.29 [1]                     | 0:56.32 [4]                   | 0:45.28 [4]                  | 0:34.17 [3]                  | 0:22.99 [4]                  | 0:11.89 [3]                  | 1:10.29 | 0:34.17              |                           |
|               |     | Brodie Loy       |         | 400m                | 1000m              | (0:13.97)                       | (0:11.04)                     | (0:11.11)                    | (0:11.18)                    | (0:11.10)                    | (0:11.89)                    |         |                      |                           |
| 2             | 5   | ORIENTAL RUNNER  | 3       | 69.3                | 0:11.03            | 1:10.49 [2]                     | 0:56.88 [2]                   | 0:45.85 [2]                  | 0:34.65 [2]                  | 0:23.46 [2]                  | 0:12.17 [2]                  | 1.21L   | 0:34.65              | +1                        |
|               |     | James Orman      |         | 1000m               | 1000m              | (0:13.61)                       | (0:11.03)                     | (0:11.20)                    | (0:11.19)                    | (0:11.29)                    | (0:12.17)                    |         |                      |                           |
| 3             | 6   | THE BILLIONAIRE  | 2       | 67.7                | 0:10.82            | 1:10.56 [3]                     | 0:57.17 [1]                   | 0:46.35 [1]                  | 0:35.39 [1]                  | 0:24.13 [1]                  | 0:12.64 [1]                  | 1.6L    | 0:35.39              | +1                        |
|               |     | Jim Byrne        |         | 1000m               | 1000m              | (0:13.39)                       | (0:10.82)                     | (0:10.96)                    | (0:11.26)                    | (0:11.49)                    | (0:12.64)                    |         |                      |                           |
| 4             | 4   | CHECKERS         | 8       | 66.8                | 0:10.97            | 1:10.61 [4]                     | 0:56.23 [7]                   | 0:45.10 [7]                  | 0:34.04 [7]                  | 0:22.69 [7]                  | 0:11.72 [5]                  | 1.95L   | 0:34.04              | +6                        |
|               |     | Justin Huxtable  |         | 400m                | 400m               | (0:14.38)                       | (0:11.13)                     | (0:11.06)                    | (0:11.35)                    | (0:10.97)                    | (0:11.72)                    |         |                      |                           |
| 5             | 3   | JAKAMA           | 5       | 66.8                | 0:11.10            | 1:10.78 [5]                     | 0:56.64 [5]                   | 0:45.54 [5]                  | 0:34.40 [5]                  | 0:23.14 [5]                  | 0:11.95 [6]                  | 2.87L   | 0:34.40              | +6                        |
|               |     | Samantha Collett |         | 1000m               | 1000m              | (0:14.14)                       | (0:11.10)                     | (0:11.14)                    | (0:11.26)                    | (0:11.19)                    | (0:11.95)                    |         |                      |                           |
| 6             | 8   | ATLANTIC KING    | 4       | 66.4                | 0:11.07            | 1:11.36 [6]                     | 0:57.11 [6]                   | 0:45.99 [6]                  | 0:34.92 [6]                  | 0:23.72 [6]                  | 0:12.29 [7]                  | 6.32L   | 0:34.92              | +1                        |
|               |     | Ben Thompson     |         | 600m                | 800m               | (0:14.25)                       | (0:11.12)                     | (0:11.07)                    | (0:11.20)                    | (0:11.43)                    | (0:12.29)                    |         |                      |                           |
| 7             | 9   | BEAU IDEAL       | 1       | 66.3                | 0:11.12            | 1:11.53 [7]                     | 0:57.70 [3]                   | 0:46.58 [3]                  | 0:35.46 [4]                  | 0:24.33 [3]                  | 0:12.85 [4]                  | 7.32L   | 0:35.46              | -2                        |
|               |     | Elione Chaves    |         | 800m                | 1000m              | (0:13.83)                       | (0:11.12)                     | (0:11.12)                    | (0:11.13)                    | (0:11.48)                    | (0:12.85)                    |         |                      |                           |