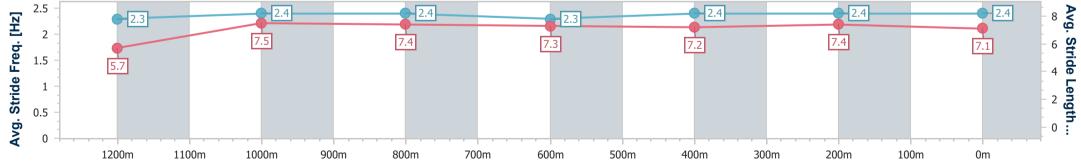

Race 7: GIRLS DAY OUT 4 MARCH RATINGS BAND 0 - 68 Handicap - 1350m 15 February 2023 - 17:11

data processed by

Page 6/11

Track Rating: Soft 5, Weather: Overcast, Rail Position: +6m Entire

| Section                | Overall                  | 1200m                    | 1000m                    | 800m                     | 600m                     | 400m                     | 200m                     |  |  |  |
|------------------------|--------------------------|--------------------------|--------------------------|--------------------------|--------------------------|--------------------------|--------------------------|--|--|--|
| Section Times          | 1:20.37 [4]<br>(0:11.52) | 1:08.85 [9]<br>(0:10.91) | 0:57.94 [9]<br>(0:11.48) | 0:46.46 [9]<br>(0:11.86) | 0:34.60 [9]<br>(0:11.66) | 0:22.94 [8]<br>(0:11.21) | 0:11.73 [8]<br>(0:11.73) |  |  |  |
| Average Speed [km/h]   | 46.9                     | 66.0                     | 62.9                     | 61.0                     | 62.0                     | 64.3                     | 61.4                     |  |  |  |
| Top Speed [km/h]       | 64.0                     | 66.8                     | 64.9                     | 62.2                     | 62.8                     | 65.1                     | 63.4                     |  |  |  |
| Avg. Dist. to Rail [m] | 6.1                      | 1.9                      | 1.2                      | 1.1                      | 0.8                      | 1.9                      | 5.5                      |  |  |  |
| Avg. Stride Freq. [Hz] | 2.3                      | 2.4                      | 2.4                      | 2.3                      | 2.4                      | 2.4                      | 2.4                      |  |  |  |
| Avg. Stride Length [m] | 5.7                      | 7.5                      | 7.4                      | 7.3                      | 7.2                      | 7.4                      | 7.1                      |  |  |  |

Report Created: Wed 15 February 2023 17:20 GMT+10

[] Ranking at each section and finish

-:--- No data available at this section

| Horse/Jockey Name              | Michigan          |
|--------------------------------|-------------------|
| Final Rank                     | 5                 |
| Fastest Section Time (Section) | 0:10.82 (Overall) |
| Top Speed [km/h] (Section)     | 67.7 (1200m)      |
| Race State                     | Finished          |