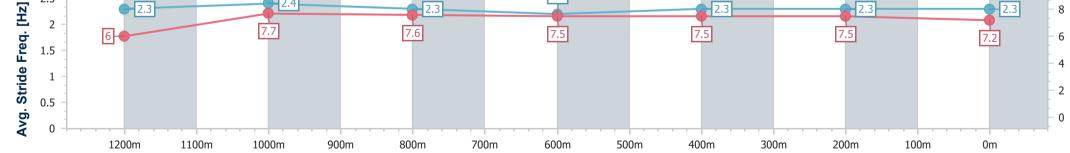

Race 7: GIRLS DAY OUT 4 MARCH RATINGS BAND 0 - 68 Handicap - 1350m 15 February 2023 - 17:11

data processed by

Page 7/11

Track Rating: Soft 5, Weather: Overcast, Rail Position: +6m Entire RACING CLUB Course

| Section                | Overall                  | 1200m                    | 1000m                    | 800m                     | 600m                     | 400m                     | 200m                     |  |  |  |
|------------------------|--------------------------|--------------------------|--------------------------|--------------------------|--------------------------|--------------------------|--------------------------|--|--|--|
| Section Times          | 1:20.37 [5]<br>(0:10.82) | 1:09.55 [1]<br>(0:10.85) | 0:58.70 [3]<br>(0:11.37) | 0:47.33 [3]<br>(0:11.97) | 0:35.36 [4]<br>(0:11.84) | 0:23.52 [3]<br>(0:11.44) | 0:12.08 [3]<br>(0:12.08) |  |  |  |
| Average Speed [km/h]   | 49.9                     | 66.4                     | 63.5                     | 60.7                     | 61.4                     | 63.0                     | 59.6                     |  |  |  |
| Top Speed [km/h]       | 66.7                     | 67.7                     | 66.5                     | 61.3                     | 62.2                     | 63.8                     | 62.3                     |  |  |  |
| Avg. Dist. to Rail [m] | 3.6                      | 1.6                      | 1.2                      | 1.8                      | 1.6                      | 0.6                      | 1.2                      |  |  |  |
| Avg. Stride Freq. [Hz] | 2.3                      | 2.4                      | 2.3                      | 2.2                      | 2.3                      | 2.3                      | 2.3                      |  |  |  |
| Avg. Stride Length [m] | 6.0                      | 7.7                      | 7.6                      | 7.5                      | 7.5                      | 7.5                      | 7.2                      |  |  |  |

Report Created: Wed 15 February 2023 17:20 GMT+10

[] Ranking at each section and finish

No data available at this section  $\{a_i^*\}_{i=1,\dots,n-1}$ 

| Roadhouse       |
|-----------------|
| 6               |
| 0:10.65 (1200m) |
| 70.4 (1200m)    |
| Finished        |
|                 |