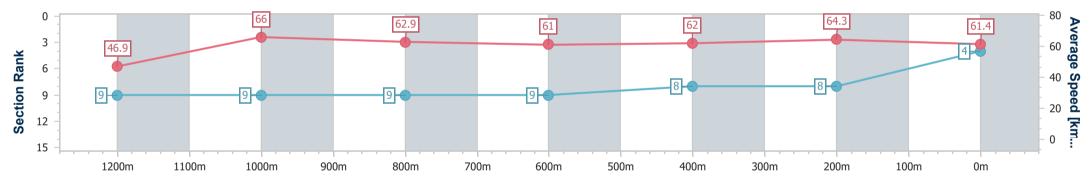

Race 7: GIRLS DAY OUT 4 MARCH RATINGS BAND 0 - 68 Handicap - 1350m 15 February 2023 - 17:11

data processed by

Page 6/11

Track Rating: Soft 5, Weather: Overcast, Rail Position: +6m Entire

| Section                | Overall                  | 1200m                    | 1000m                    | 800m                     | 600m                     | 400m                     | 200m                     |  |  |  |
|------------------------|--------------------------|--------------------------|--------------------------|--------------------------|--------------------------|--------------------------|--------------------------|--|--|--|
| Section Times          | 1:20.37 [4]<br>(0:11.52) | 1:08.85 [9]<br>(0:10.91) | 0:57.94 [9]<br>(0:11.48) | 0:46.46 [9]<br>(0:11.86) | 0:34.60 [9]<br>(0:11.66) | 0:22.94 [8]<br>(0:11.21) | 0:11.73 [8]<br>(0:11.73) |  |  |  |
| Average Speed [km/h]   | 46.9                     | 66.0                     | 62.9                     | 61.0                     | 62.0                     | 64.3                     | 61.4                     |  |  |  |
| Top Speed [km/h]       | 64.0                     | 66.8                     | 64.9                     | 62.2                     | 62.8                     | 65.1                     | 63.4                     |  |  |  |
| Avg. Dist. to Rail [m] | 6.1                      | 1.9                      | 1.2                      | 1.1                      | 0.8                      | 1.9                      | 5.5                      |  |  |  |
| Avg. Stride Freq. [Hz] | 2.3                      | 2.4                      | 2.4                      | 2.3                      | 2.4                      | 2.4                      | 2.4                      |  |  |  |
| Avg. Stride Length [m] | 5.7                      | 7.5                      | 7.4                      | 7.3                      | 7.2                      | 7.4                      | 7.1                      |  |  |  |

Report Created: Wed 15 February 2023 17:20 GMT+10

[] Ranking at each section and finish

-:--- No data available at this section

| Horse/Jockey Name              | Michigan          |
|--------------------------------|-------------------|
| Final Rank                     | 5                 |
| Fastest Section Time (Section) | 0:10.82 (Overall) |
| Top Speed [km/h] (Section)     | 67.7 (1200m)      |
| Race State                     | Finished          |