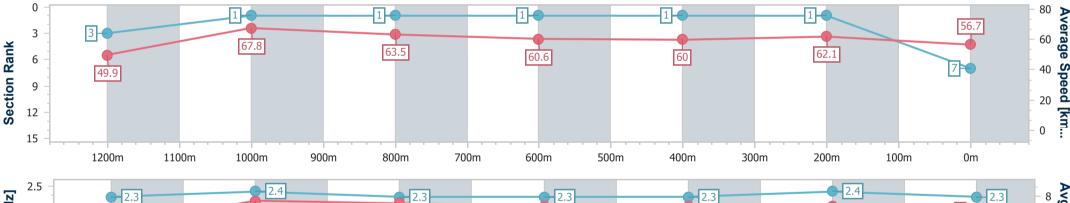

Race 7: GIRLS DAY OUT 4 MARCH RATINGS BAND 0 - 68 Handicap - 1350m 15 February 2023 - 17:11

data processed by

Page 9/11

Track Rating: Soft 5, Weather: Overcast, Rail Position: +6m Entire

| Section                | Overall                  | 1200m                    | 1000m                    | 800m                     | 600m                     | 400m                     | 200m                     |  |
|------------------------|--------------------------|--------------------------|--------------------------|--------------------------|--------------------------|--------------------------|--------------------------|--|
| Section Times          | 1:20.87 [7]<br>(0:10.83) | 1:10.04 [3]<br>(0:10.64) | 0:59.40 [1]<br>(0:11.37) | 0:48.03 [1]<br>(0:11.89) | 0:36.14 [1]<br>(0:11.91) | 0:24.23 [1]<br>(0:11.55) | 0:12.68 [1]<br>(0:12.68) |  |
| Average Speed [km/h]   | 49.9                     | 67.8                     | 63.5                     | 60.6                     | 60.0                     | 62.1                     | 56.7                     |  |
| Top Speed [km/h]       | 68.1                     | 68.5                     | 66.9                     | 61.1                     | 61.1                     | 63.5                     | 60.2                     |  |
| Avg. Dist. to Rail [m] | 7.8                      | 4.1                      | 1.2                      | 0.3                      | 1.1                      | 1.7                      | 1.3                      |  |
| Avg. Stride Freq. [Hz] | 2.3                      | 2.4                      | 2.3                      | 2.3                      | 2.3                      | 2.4                      | 2.3                      |  |
| Avg. Stride Length [m] | 5.8                      | 7.7                      | 7.5                      | 7.3                      | 7.3                      | 7.3                      | 7.0                      |  |