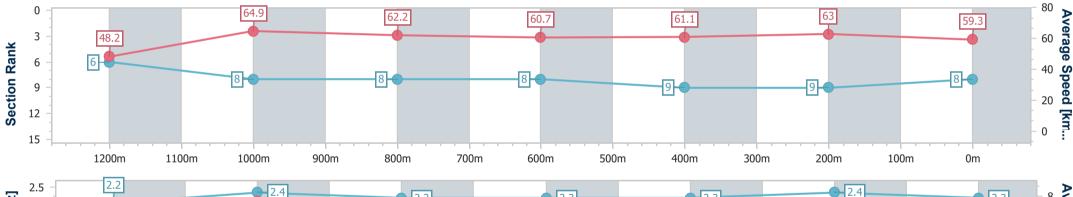

Race 7: GIRLS DAY OUT 4 MARCH RATINGS BAND 0 - 68 Handicap - 1350m 15 February 2023 - 17:11

Track Rating: Soft 5, Weather: Overcast, Rail Position: +6m Entire

| Section                | Overall                  | 1200m                    | 1000m                    | 800m                     | 600m                     | 400m                     | 200m                     |  |  |
|------------------------|--------------------------|--------------------------|--------------------------|--------------------------|--------------------------|--------------------------|--------------------------|--|--|
| Section Times          | 1:21.04 [8]<br>(0:11.24) | 1:09.80 [6]<br>(0:11.08) | 0:58.72 [8]<br>(0:11.58) | 0:47.14 [8]<br>(0:11.83) | 0:35.31 [8]<br>(0:11.77) | 0:23.54 [9]<br>(0:11.40) | 0:12.14 [9]<br>(0:12.14) |  |  |
| Average Speed [km/h]   | 48.2                     | 64.9                     | 62.2                     | 60.7                     | 61.1                     | 63.0                     | 59.3                     |  |  |
| Top Speed [km/h]       | 65.0                     | 66.3                     | 64.3                     | 61.9                     | 62.7                     | 64.5                     | 62.9                     |  |  |
| Avg. Dist. to Rail [m] | 1.9                      | 0.6                      | 0.5                      | 0.3                      | 0.6                      | 0.9                      | 2.5                      |  |  |
| Avg. Stride Freq. [Hz] | 2.2                      | 2.4                      | 2.3                      | 2.3                      | 2.3                      | 2.4                      | 2.3                      |  |  |
| Avg. Stride Length [m] | 5.9                      | 7.6                      | 7.5                      | 7.4                      | 7.3                      | 7.4                      | 7.2                      |  |  |