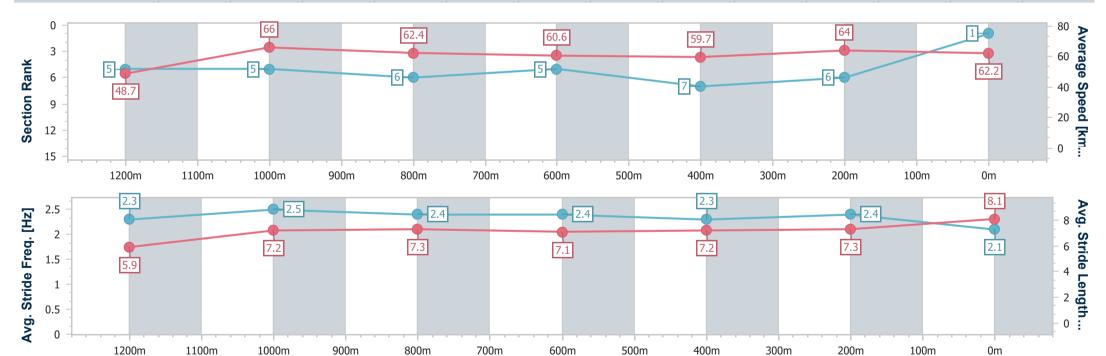

Race 7: GIRLS DAY OUT 4 MARCH RATINGS BAND 0 - 68 Handicap - 1350m 15 February 2023 - 17:11

Page 3/11

data processed by

Track Rating: Soft 5, Weather: Overcast, Rail Position: +6m Entire

| Section                | Overall                  | 1200m                    | 1000m                    | 800m                     | 600m                     | 400m                     | 200m                     |  |  |  |
|------------------------|--------------------------|--------------------------|--------------------------|--------------------------|--------------------------|--------------------------|--------------------------|--|--|--|
| Section Times          | 1:20.12 [1]<br>(0:11.07) | 1:09.05 [5]<br>(0:10.91) | 0:58.14 [5]<br>(0:11.52) | 0:46.62 [6]<br>(0:11.81) | 0:34.81 [5]<br>(0:12.02) | 0:22.79 [7]<br>(0:11.21) | 0:11.58 [6]<br>(0:11.58) |  |  |  |
| Average Speed [km/h]   | 48.7                     | 66.0                     | 62.4                     | 60.6                     | 59.7                     | 64.0                     | 62.2                     |  |  |  |
| Top Speed [km/h]       | 67.0                     | 67.5                     | 64.1                     | 61.5                     | 60.8                     | 65.9                     | 64.9                     |  |  |  |
| Avg. Dist. to Rail [m] | 4.1                      | 0.5                      | 0.5                      | 1.0                      | 0.7                      | 1.4                      | 3.0                      |  |  |  |
| Avg. Stride Freq. [Hz] | 2.3                      | 2.5                      | 2.4                      | 2.4                      | 2.3                      | 2.4                      | 2.1                      |  |  |  |
| Avg. Stride Length [m] | 5.9                      | 7.2                      | 7.3                      | 7.1                      | 7.2                      | 7.3                      | 8.1                      |  |  |  |