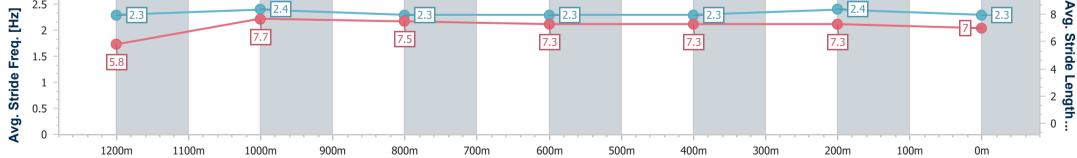

Race 7: GIRLS DAY OUT 4 MARCH RATINGS BAND 0 - 68 Handicap - 1350m 15 February 2023 - 17:11

data processed by

Page 9/11

Track Rating: Soft 5, Weather: Overcast, Rail Position: +6m Entire

| Section                | Overall                  | 1200m                    | 1000m                    | 800m                     | 600m                     | 400m                     | 200m                     |  |
|------------------------|--------------------------|--------------------------|--------------------------|--------------------------|--------------------------|--------------------------|--------------------------|--|
| Section Times          | 1:20.87 [7]<br>(0:10.83) | 1:10.04 [3]<br>(0:10.64) | 0:59.40 [1]<br>(0:11.37) | 0:48.03 [1]<br>(0:11.89) | 0:36.14 [1]<br>(0:11.91) | 0:24.23 [1]<br>(0:11.55) | 0:12.68 [1]<br>(0:12.68) |  |
| Average Speed [km/h]   | 49.9                     | 67.8                     | 63.5                     | 60.6                     | 60.0                     | 62.1                     | 56.7                     |  |
| Top Speed [km/h]       | 68.1                     | 68.5                     | 66.9                     | 61.1                     | 61.1                     | 63.5                     | 60.2                     |  |
| Avg. Dist. to Rail [m] | 7.8                      | 4.1                      | 1.2                      | 0.3                      | 1.1                      | 1.7                      | 1.3                      |  |
| Avg. Stride Freq. [Hz] | 2.3                      | 2.4                      | 2.3                      | 2.3                      | 2.3                      | 2.4                      | 2.3                      |  |
| Avg. Stride Length [m] | 5.8                      | 7.7                      | 7.5                      | 7.3                      | 7.3                      | 7.3                      | 7.0                      |  |