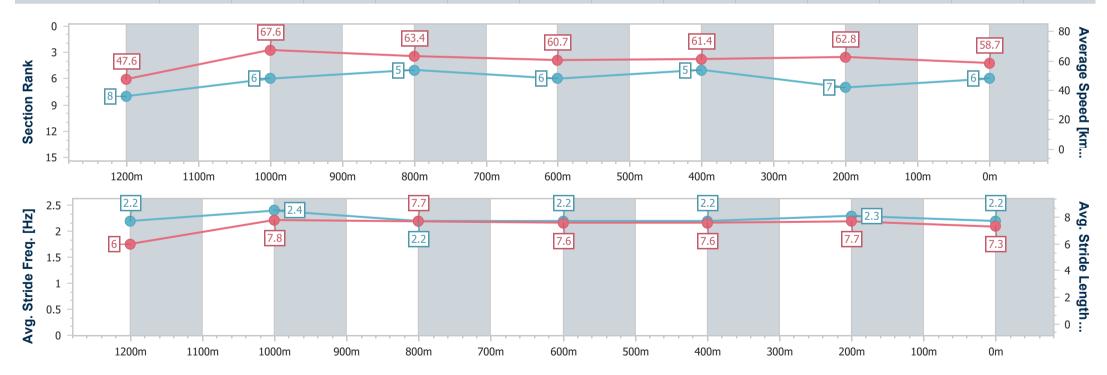

Race 7: GIRLS DAY OUT 4 MARCH RATINGS BAND 0 - 68 Handicap - 1350m 15 February 2023 - 17:11

Page 8/11

data processed by

Track Rating: Soft 5, Weather: Overcast, Rail Position: +6m Entire

| Section                | Overall                  | 1200m                    | 1000m                    | 800m                     | 600m                     | 400m                     | 200m                     |
|------------------------|--------------------------|--------------------------|--------------------------|--------------------------|--------------------------|--------------------------|--------------------------|
| Section Times          | 1:20.80 [6]<br>(0:11.37) | 1:09.43 [8]<br>(0:10.65) | 0:58.78 [6]<br>(0:11.38) | 0:47.40 [5]<br>(0:11.89) | 0:35.51 [6]<br>(0:11.75) | 0:23.76 [5]<br>(0:11.49) | 0:12.27 [7]<br>(0:12.27) |
| Average Speed [km/h]   | 47.6                     | 67.6                     | 63.4                     | 60.7                     | 61.4                     | 62.8                     | 58.7                     |
| Top Speed [km/h]       | 67.6                     | 70.4                     | 65.5                     | 62.2                     | 63.0                     | 63.9                     | 61.9                     |
| Avg. Dist. to Rail [m] | 5.2                      | 1.3                      | 0.4                      | 1.0                      | 0.8                      | 1.1                      | 1.5                      |
| Avg. Stride Freq. [Hz] | 2.2                      | 2.4                      | 2.2                      | 2.2                      | 2.2                      | 2.3                      | 2.2                      |
| Avg. Stride Length [m] | 6.0                      | 7.8                      | 7.7                      | 7.6                      | 7.6                      | 7.7                      | 7.3                      |