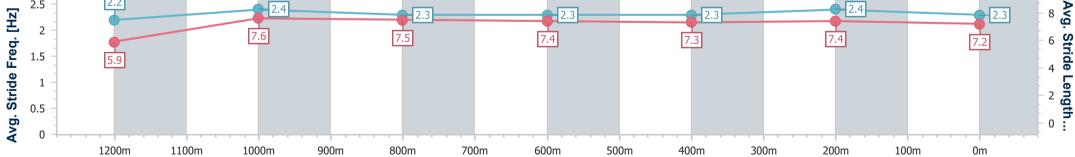

Race 7: GIRLS DAY OUT 4 MARCH RATINGS BAND 0 - 68 Handicap - 1350m 15 February 2023 - 17:11

data processed by

Page 4/11

Track Rating: Soft 5, Weather: Overcast, Rail Position: +6m Entire

| Section                | Overall                  | 1200m                    | 1000m                    | 800m                     | 600m                     | 400m                     | 200m                     |  |  |  |
|------------------------|--------------------------|--------------------------|--------------------------|--------------------------|--------------------------|--------------------------|--------------------------|--|--|--|
| Section Times          | 1:20.34 [2]<br>(0:11.35) | 1:08.99 [7]<br>(0:10.92) | 0:58.07 [7]<br>(0:11.46) | 0:46.61 [7]<br>(0:11.81) | 0:34.80 [7]<br>(0:11.67) | 0:23.13 [6]<br>(0:11.29) | 0:11.84 [4]<br>(0:11.84) |  |  |  |
| Average Speed [km/h]   | 47.5                     | 66.1                     | 62.9                     | 61.2                     | 61.9                     | 63.8                     | 60.8                     |  |  |  |
| Top Speed [km/h]       | 66.0                     | 66.9                     | 65.1                     | 62.5                     | 63.7                     | 65.7                     | 63.1                     |  |  |  |
| Avg. Dist. to Rail [m] | 3.1                      | 2.0                      | 1.6                      | 0.8                      | 0.6                      | 2.3                      | 5.1                      |  |  |  |
| Avg. Stride Freq. [Hz] | 2.2                      | 2.4                      | 2.3                      | 2.3                      | 2.3                      | 2.4                      | 2.4                      |  |  |  |
| Avg. Stride Length [m] | 5.9                      | 7.6                      | 7.5                      | 7.4                      | 7.4                      | 7.4                      | 7.1                      |  |  |  |

Report Created: Wed 15 February 2023 17:20 GMT+10

[] Ranking at each section and finish

-:--- No data available at this section

| Horse/Jockey Name              | Preach          |
|--------------------------------|-----------------|
| Final Rank                     | 3               |
| Fastest Section Time (Section) | 0:10.65 (1200m) |
| Top Speed [km/h] (Section)     | 69.0 (1200m)    |
| Race State                     | Finished        |