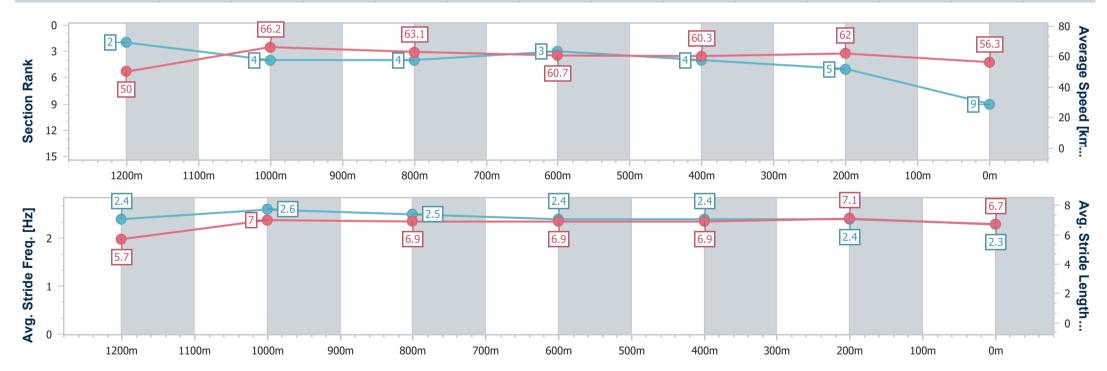

Race 7: GIRLS DAY OUT 4 MARCH RATINGS BAND 0 - 68 Handicap - 1350m 15 February 2023 - 17:11

Page 11/11

data processed by

Track Rating: Soft 5, Weather: Overcast, Rail Position: +6m Entire

| Section                | Overall                  | 1200m                    | 1000m                    | 800m                     | 600m                     | 400m                     | 200m                     |  |  |  |
|------------------------|--------------------------|--------------------------|--------------------------|--------------------------|--------------------------|--------------------------|--------------------------|--|--|--|
| Section Times          | 1:21.24 [9]<br>(0:10.82) | 1:10.42 [2]<br>(0:10.88) | 0:59.54 [4]<br>(0:11.42) | 0:48.12 [4]<br>(0:11.87) | 0:36.25 [3]<br>(0:11.90) | 0:24.35 [4]<br>(0:11.56) | 0:12.79 [5]<br>(0:12.79) |  |  |  |
| Average Speed [km/h]   | 50.0                     | 66.2                     | 63.1                     | 60.7                     | 60.3                     | 62.0                     | 56.3                     |  |  |  |
| Top Speed [km/h]       | 67.1                     | 67.5                     | 65.5                     | 62.4                     | 61.3                     | 63.3                     | 60.4                     |  |  |  |
| Avg. Dist. to Rail [m] | 1.7                      | 0.3                      | 0.9                      | 0.2                      | 0.8                      | 0.8                      | 2.0                      |  |  |  |
| Avg. Stride Freq. [Hz] | 2.4                      | 2.6                      | 2.5                      | 2.4                      | 2.4                      | 2.4                      | 2.3                      |  |  |  |
| Avg. Stride Length [m] | 5.7                      | 7.0                      | 6.9                      | 6.9                      | 6.9                      | 7.1                      | 6.7                      |  |  |  |

Report Created: Wed 15 February 2023 17:20 GMT+10

[] Ranking at each section and finish

-:--- No data available at this section