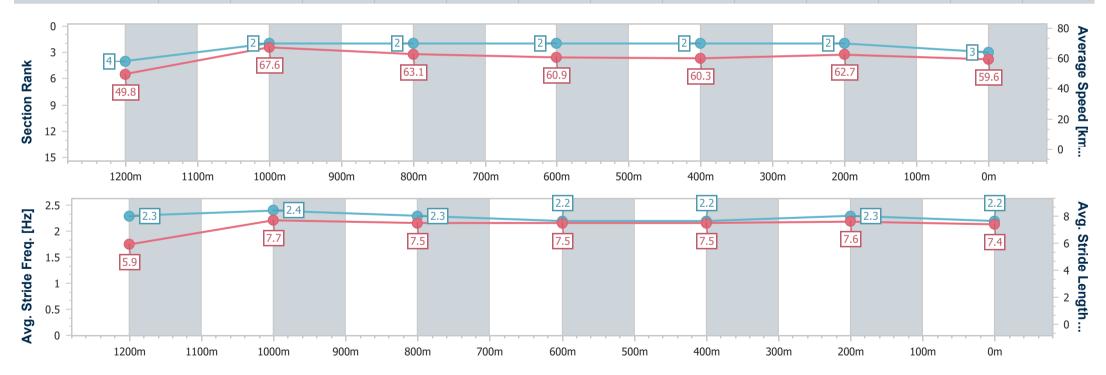

Race 7: GIRLS DAY OUT 4 MARCH RATINGS BAND 0 - 68 Handicap - 1350m 15 February 2023 - 17:11

data processed by

Page 5/11

Track Rating: Soft 5, Weather: Overcast, Rail Position: +6m Entire

| Section                | Overall                  | 1200m                    | 1000m                    | 800m                     | 600m                     | 400m                     | 200m                     |  |  |  |
|------------------------|--------------------------|--------------------------|--------------------------|--------------------------|--------------------------|--------------------------|--------------------------|--|--|--|
| Section Times          | 1:20.34 [3]<br>(0:10.87) | 1:09.47 [4]<br>(0:10.65) | 0:58.82 [2]<br>(0:11.47) | 0:47.35 [2]<br>(0:11.89) | 0:35.46 [2]<br>(0:11.92) | 0:23.54 [2]<br>(0:11.46) | 0:12.08 [2]<br>(0:12.08) |  |  |  |
| Average Speed [km/h]   | 49.8                     | 67.6                     | 63.1                     | 60.9                     | 60.3                     | 62.7                     | 59.6                     |  |  |  |
| Top Speed [km/h]       | 68.2                     | 69.0                     | 66.2                     | 61.8                     | 61.4                     | 63.6                     | 62.0                     |  |  |  |
| Avg. Dist. to Rail [m] | 9.5                      | 5.8                      | 2.2                      | 1.0                      | 0.6                      | 0.7                      | 0.4                      |  |  |  |
| Avg. Stride Freq. [Hz] | 2.3                      | 2.4                      | 2.3                      | 2.2                      | 2.2                      | 2.3                      | 2.2                      |  |  |  |
| Avg. Stride Length [m] | 5.9                      | 7.7                      | 7.5                      | 7.5                      | 7.5                      | 7.6                      | 7.4                      |  |  |  |