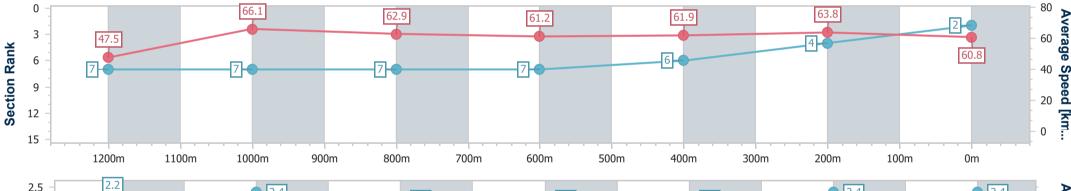

Race 7: GIRLS DAY OUT 4 MARCH RATINGS BAND 0 - 68 Handicap - 1350m 15 February 2023 - 17:11

data processed by

Page 4/11

Track Rating: Soft 5, Weather: Overcast, Rail Position: +6m Entire

| Section                | Overall                  | 1200m                    | 1000m                    | 800m                     | 600m                     | 400m                     | 200m                     |  |  |  |
|------------------------|--------------------------|--------------------------|--------------------------|--------------------------|--------------------------|--------------------------|--------------------------|--|--|--|
| Section Times          | 1:20.34 [2]<br>(0:11.35) | 1:08.99 [7]<br>(0:10.92) | 0:58.07 [7]<br>(0:11.46) | 0:46.61 [7]<br>(0:11.81) | 0:34.80 [7]<br>(0:11.67) | 0:23.13 [6]<br>(0:11.29) | 0:11.84 [4]<br>(0:11.84) |  |  |  |
| Average Speed [km/h]   | 47.5                     | 66.1                     | 62.9                     | 61.2                     | 61.9                     | 63.8                     | 60.8                     |  |  |  |
| Top Speed [km/h]       | 66.0                     | 66.9                     | 65.1                     | 62.5                     | 63.7                     | 65.7                     | 63.1                     |  |  |  |
| Avg. Dist. to Rail [m] | 3.1                      | 2.0                      | 1.6                      | 0.8                      | 0.6                      | 2.3                      | 5.1                      |  |  |  |
| Avg. Stride Freq. [Hz] | 2.2                      | 2.4                      | 2.3                      | 2.3                      | 2.3                      | 2.4                      | 2.4                      |  |  |  |
| Avg. Stride Length [m] | 5.9                      | 7.6                      | 7.5                      | 7.4                      | 7.4                      | 7.4                      | 7.1                      |  |  |  |