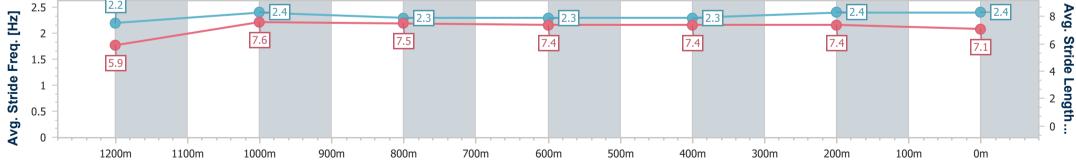

| Section                | Overall                  | 1200m                    | 1000m                    | 800m                     | 600m                     | 400m                     | 200m                     |  |  |  |
|------------------------|--------------------------|--------------------------|--------------------------|--------------------------|--------------------------|--------------------------|--------------------------|--|--|--|
| Section Times          | 1:20.37 [5]<br>(0:10.82) | 1:09.55 [1]<br>(0:10.85) | 0:58.70 [3]<br>(0:11.37) | 0:47.33 [3]<br>(0:11.97) | 0:35.36 [4]<br>(0:11.84) | 0:23.52 [3]<br>(0:11.44) | 0:12.08 [3]<br>(0:12.08) |  |  |  |
| Average Speed [km/h]   | 49.9                     | 66.4                     | 63.5                     | 60.7                     | 61.4                     | 63.0                     | 59.6                     |  |  |  |
| Top Speed [km/h]       | 66.7                     | 67.7                     | 66.5                     | 61.3                     | 62.2                     | 63.8                     | 62.3                     |  |  |  |
| Avg. Dist. to Rail [m] | 3.6                      | 1.6                      | 1.2                      | 1.8                      | 1.6                      | 0.6                      | 1.2                      |  |  |  |
| Avg. Stride Freq. [Hz] | 2.3                      | 2.4                      | 2.3                      | 2.2                      | 2.3                      | 2.3                      | 2.3                      |  |  |  |
| Avg. Stride Length [m] | 6.0                      | 7.7                      | 7.6                      | 7.5                      | 7.5                      | 7.5                      | 7.2                      |  |  |  |