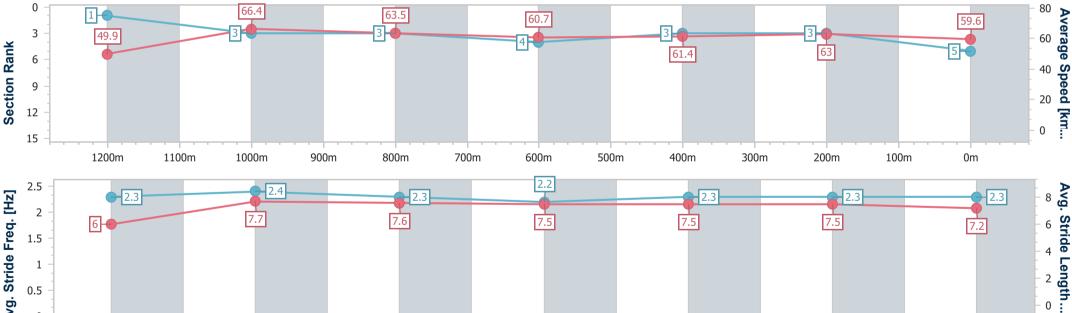

Race 7: GIRLS DAY OUT 4 MARCH RATINGS BAND 0 - 68 Handicap - 1350m 15 February 2023 - 17:11

data processed by

Page 7/11

Track Rating: Soft 5, Weather: Overcast, Rail Position: +6m Entire RACING CLUB Course

| Section                | Overall                  | 1200m                    | 1000m                    | 800m                     | 600m                     | 400m                     | 200m                     |  |  |  |
|------------------------|--------------------------|--------------------------|--------------------------|--------------------------|--------------------------|--------------------------|--------------------------|--|--|--|
| Section Times          | 1:20.37 [5]<br>(0:10.82) | 1:09.55 [1]<br>(0:10.85) | 0:58.70 [3]<br>(0:11.37) | 0:47.33 [3]<br>(0:11.97) | 0:35.36 [4]<br>(0:11.84) | 0:23.52 [3]<br>(0:11.44) | 0:12.08 [3]<br>(0:12.08) |  |  |  |
| Average Speed [km/h]   | 49.9                     | 66.4                     | 63.5                     | 60.7                     | 61.4                     | 63.0                     | 59.6                     |  |  |  |
| Top Speed [km/h]       | 66.7                     | 67.7                     | 66.5                     | 61.3                     | 62.2                     | 63.8                     | 62.3                     |  |  |  |
| Avg. Dist. to Rail [m] | 3.6                      | 1.6                      | 1.2                      | 1.8                      | 1.6                      | 0.6                      | 1.2                      |  |  |  |
| Avg. Stride Freq. [Hz] | 2.3                      | 2.4                      | 2.3                      | 2.2                      | 2.3                      | 2.3                      | 2.3                      |  |  |  |
| Avg. Stride Length [m] | 6.0                      | 7.7                      | 7.6                      | 7.5                      | 7.5                      | 7.5                      | 7.2                      |  |  |  |

Report Created: Wed 15 February 2023 17:20 GMT+10

[] Ranking at each section and finish

No data available at this section  $\{a_i^*\}_{i=1,\dots,n-1}$ 

| Roadhouse       |
|-----------------|
| 6               |
| 0:10.65 (1200m) |
| 70.4 (1200m)    |
| Finished        |
|                 |