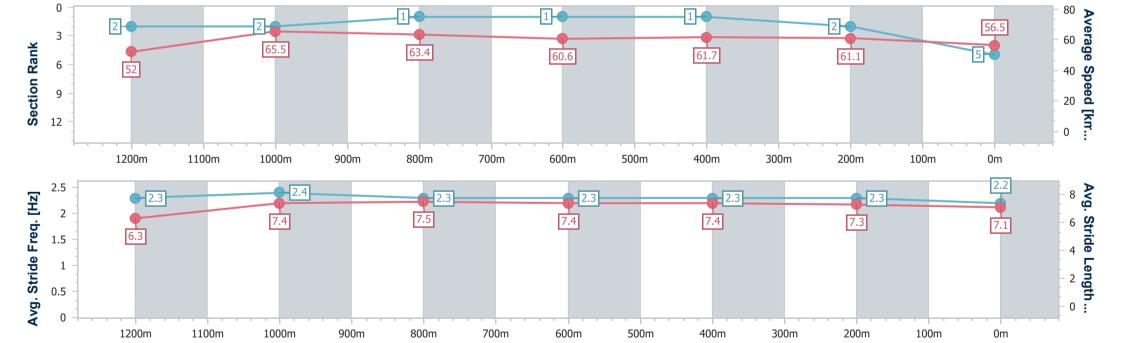

# Horse/Jockey Name Final Rank Fastest Section Time (Section) Top Speed [km/h] (Section) Race State Hyde 5 0:10.97 (1200m) 68.0 (1200m) Finished

## Race 2: THE LOCAL BEERWAH BENCHMARK 65 Handicap - 1400m

17 February 2023 - 18:37

Track Rating: Soft 5, Weather: Fine, Rail Position: +7m Entire

| Section                | Overall                  | 1200m                    | 1000m                    | 800m                     | 600m                     | 400m                     | 200m                     |
|------------------------|--------------------------|--------------------------|--------------------------|--------------------------|--------------------------|--------------------------|--------------------------|
| Section Times          | 1:24.64 [5]<br>(0:13.89) | 1:10.75 [2]<br>(0:10.97) | 0:59.78 [2]<br>(0:11.44) | 0:48.34 [1]<br>(0:12.04) | 0:36.30 [1]<br>(0:11.76) | 0:24.54 [1]<br>(0:11.79) | 0:12.75 [2]<br>(0:12.75) |
| Average Speed [km/h]   | 52.0                     | 65.5                     | 63.4                     | 60.6                     | 61.7                     | 61.1                     | 56.5                     |
| Top Speed [km/h]       | 67.1                     | 68.0                     | 66.3                     | 61.6                     | 62.8                     | 62.7                     | 59.0                     |
| Avg. Dist. to Rail [m] | 4.7                      | 3.6                      | 3.0                      | 2.4                      | 1.4                      | 1.7                      | 2.0                      |
| Avg. Stride Freq. [Hz] | 2.3                      | 2.4                      | 2.3                      | 2.3                      | 2.3                      | 2.3                      | 2.2                      |
| Avg. Stride Length [m] | 6.3                      | 7.4                      | 7.5                      | 7.4                      | 7.4                      | 7.3                      | 7.1                      |

Report Created: Fri 17 February 2023 18:54 GMT+10

[] Ranking at each section and finish

-:--- No data available at this section

NA No data available

Page 7/10