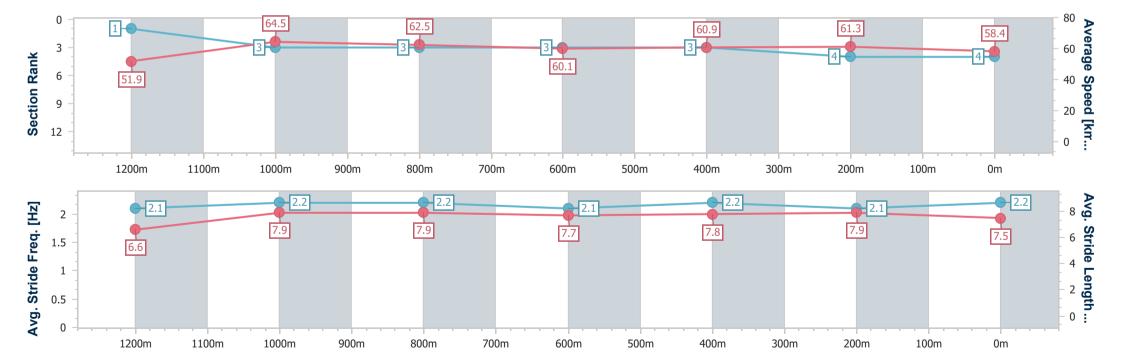

## Race 2: THE LOCAL BEERWAH BENCHMARK 65 Handicap - 1400m

17 February 2023 - 18:37

Track Rating: Soft 5, Weather: Fine, Rail Position: +7m Entire

| Section                | Overall                  | 1200m                    | 1000m                    | 800m                     | 600m                     | 400m                     | 200m                     |
|------------------------|--------------------------|--------------------------|--------------------------|--------------------------|--------------------------|--------------------------|--------------------------|
| Section Times          | 1:24.47 [4]<br>(0:13.91) | 1:10.56 [1]<br>(0:11.15) | 0:59.41 [3]<br>(0:11.52) | 0:47.89 [3]<br>(0:12.00) | 0:35.89 [3]<br>(0:11.80) | 0:24.09 [3]<br>(0:11.76) | 0:12.33 [4]<br>(0:12.33) |
| Average Speed [km/h]   | 51.9                     | 64.5                     | 62.5                     | 60.1                     | 60.9                     | 61.3                     | 58.4                     |
| Top Speed [km/h]       | 64.5                     | 65.7                     | 65.2                     | 60.7                     | 62.1                     | 62.4                     | 59.8                     |
| Avg. Dist. to Rail [m] | 1.9                      | 1.5                      | 0.7                      | 0.1                      | 0.2                      | 1.5                      | 3.9                      |
| Avg. Stride Freq. [Hz] | 2.1                      | 2.2                      | 2.2                      | 2.1                      | 2.2                      | 2.1                      | 2.2                      |
| Avg. Stride Length [m] | 6.6                      | 7.9                      | 7.9                      | 7.7                      | 7.8                      | 7.9                      | 7.5                      |