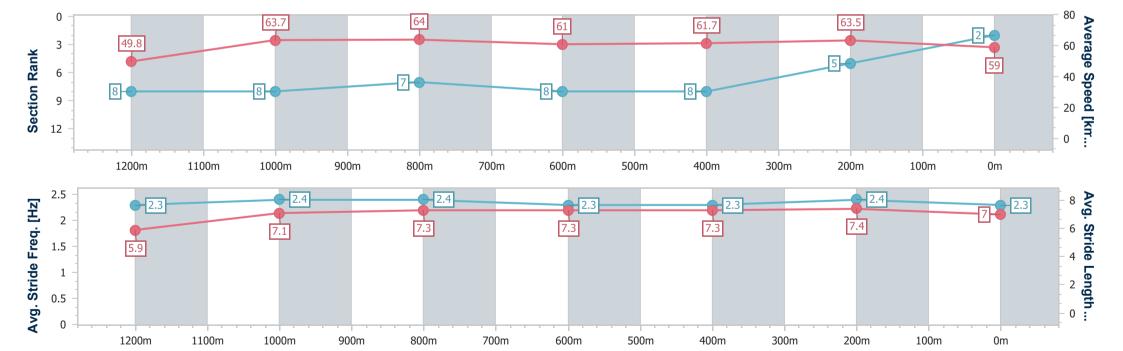

## Race 2: THE LOCAL BEERWAH BENCHMARK 65 Handicap - 1400m

17 February 2023 - 18:37

Track Rating: Soft 5, Weather: Fine, Rail Position: +7m Entire

| Section                | Overall                  | 1200m                    | 1000m                    | 800m                     | 600m                     | 400m                     | 200m                     |
|------------------------|--------------------------|--------------------------|--------------------------|--------------------------|--------------------------|--------------------------|--------------------------|
| Section Times          | 1:24.39 [2]<br>(0:14.44) | 1:09.95 [8]<br>(0:11.33) | 0:58.62 [8]<br>(0:11.33) | 0:47.29 [7]<br>(0:11.96) | 0:35.33 [8]<br>(0:11.76) | 0:23.57 [8]<br>(0:11.35) | 0:12.22 [5]<br>(0:12.22) |
| Average Speed [km/h]   | 49.8                     | 63.7                     | 64.0                     | 61.0                     | 61.7                     | 63.5                     | 59.0                     |
| Top Speed [km/h]       | 62.2                     | 65.7                     | 65.3                     | 62.4                     | 63.2                     | 64.5                     | 61.1                     |
| Avg. Dist. to Rail [m] | 7.0                      | 3.1                      | 2.2                      | 2.3                      | 1.4                      | 1.9                      | 4.6                      |
| Avg. Stride Freq. [Hz] | 2.3                      | 2.4                      | 2.4                      | 2.3                      | 2.3                      | 2.4                      | 2.3                      |
| Avg. Stride Length [m] | 5.9                      | 7.1                      | 7.3                      | 7.3                      | 7.3                      | 7.4                      | 7.0                      |