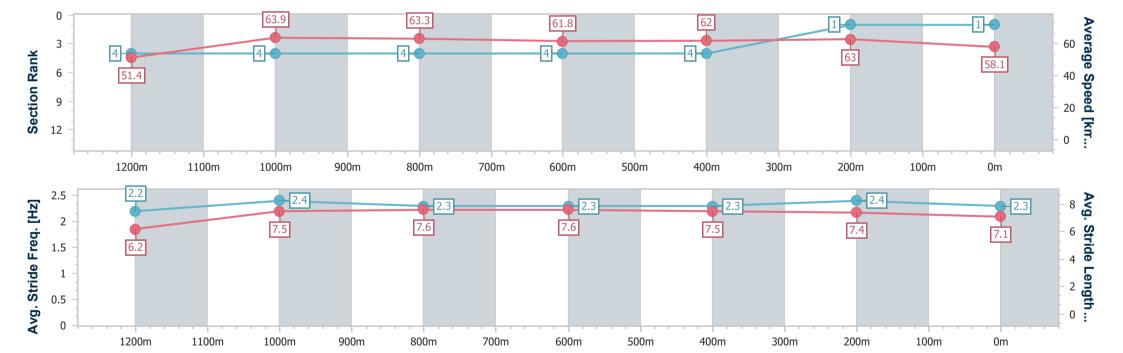

## Race 2: THE LOCAL BEERWAH BENCHMARK 65 Handicap - 1400m

17 February 2023 - 18:37

Track Rating: Soft 5, Weather: Fine, Rail Position: +7m Entire

| Section                | Overall                  | 1200m                    | 1000m                    | 800m                     | 600m                     | 400m                     | 200m                     |
|------------------------|--------------------------|--------------------------|--------------------------|--------------------------|--------------------------|--------------------------|--------------------------|
| Section Times          | 1:24.18 [1]<br>(0:14.00) | 1:10.18 [4]<br>(0:11.29) | 0:58.89 [4]<br>(0:11.47) | 0:47.42 [4]<br>(0:11.85) | 0:35.57 [4]<br>(0:11.73) | 0:23.84 [4]<br>(0:11.45) | 0:12.39 [1]<br>(0:12.39) |
| Average Speed [km/h]   | 51.4                     | 63.9                     | 63.3                     | 61.8                     | 62.0                     | 63.0                     | 58.1                     |
| Top Speed [km/h]       | 63.1                     | 64.9                     | 64.9                     | 62.7                     | 63.4                     | 63.8                     | 61.3                     |
| Avg. Dist. to Rail [m] | 3.5                      | 3.2                      | 3.2                      | 2.9                      | 2.2                      | 2.3                      | 2.4                      |
| Avg. Stride Freq. [Hz] | 2.2                      | 2.4                      | 2.3                      | 2.3                      | 2.3                      | 2.4                      | 2.3                      |
| Avg. Stride Length [m] | 6.2                      | 7.5                      | 7.6                      | 7.6                      | 7.5                      | 7.4                      | 7.1                      |