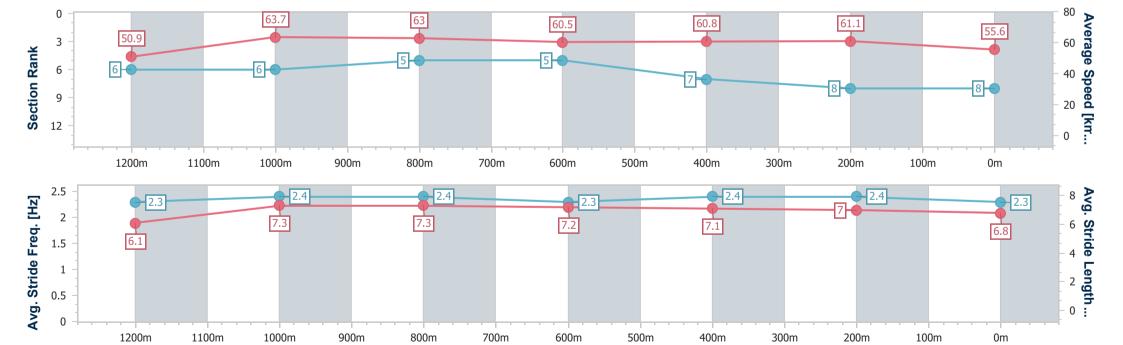

# Horse/Jockey Name Final Rank Fastest Section Time (Section) Top Speed [km/h] (Section) Race State Blaze Seven 8 0:11.29 (1200m) Finished

## Race 2: THE LOCAL BEERWAH BENCHMARK 65 Handicap - 1400m

17 February 2023 - 18:37

Track Rating: Soft 5, Weather: Fine, Rail Position: +7m Entire

| Section                | Overall                  | 1200m                    | 1000m                    | 800m                     | 600m                     | 400m                     | 200m                     |
|------------------------|--------------------------|--------------------------|--------------------------|--------------------------|--------------------------|--------------------------|--------------------------|
| Section Times          | 1:25.39 [8]<br>(0:14.18) | 1:11.21 [6]<br>(0:11.29) | 0:59.92 [6]<br>(0:11.45) | 0:48.47 [5]<br>(0:11.92) | 0:36.55 [5]<br>(0:11.82) | 0:24.73 [7]<br>(0:11.77) | 0:12.96 [8]<br>(0:12.96) |
| Average Speed [km/h]   | 50.9                     | 63.7                     | 63.0                     | 60.5                     | 60.8                     | 61.1                     | 55.6                     |
| Top Speed [km/h]       | 63.6                     | 65.6                     | 65.1                     | 61.5                     | 62.2                     | 63.3                     | 58.9                     |
| Avg. Dist. to Rail [m] | 3.2                      | 1.1                      | 0.7                      | 0.3                      | 0.4                      | 0.8                      | 1.6                      |
| Avg. Stride Freq. [Hz] | 2.3                      | 2.4                      | 2.4                      | 2.3                      | 2.4                      | 2.4                      | 2.3                      |
| Avg. Stride Length [m] | 6.1                      | 7.3                      | 7.3                      | 7.2                      | 7.1                      | 7.0                      | 6.8                      |

Report Created: Fri 17 February 2023 18:54 GMT+10

[] Ranking at each section and finish

-:--- No data available at this section

NA No data available

Page 10/10