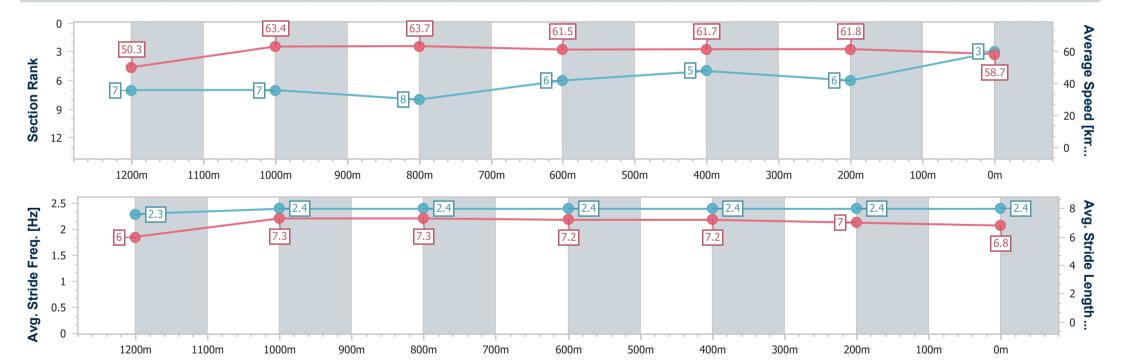

## Race 2: THE LOCAL BEERWAH BENCHMARK 65 Handicap - 1400m

17 February 2023 - 18:37

Track Rating: Soft 5, Weather: Fine, Rail Position: +7m Entire

| Section                | Overall                  | 1200m                    | 1000m                    | 800m                     | 600m                     | 400m                     | 200m                     |
|------------------------|--------------------------|--------------------------|--------------------------|--------------------------|--------------------------|--------------------------|--------------------------|
| Section Times          | 1:24.45 [3]<br>(0:14.30) | 1:10.15 [7]<br>(0:11.38) | 0:58.77 [7]<br>(0:11.36) | 0:47.41 [8]<br>(0:11.82) | 0:35.59 [6]<br>(0:11.69) | 0:23.90 [5]<br>(0:11.64) | 0:12.26 [6]<br>(0:12.26) |
| Average Speed [km/h]   | 50.3                     | 63.4                     | 63.7                     | 61.5                     | 61.7                     | 61.8                     | 58.7                     |
| Top Speed [km/h]       | 62.7                     | 64.3                     | 65.4                     | 62.7                     | 63.1                     | 63.9                     | 61.6                     |
| Avg. Dist. to Rail [m] | 5.9                      | 3.2                      | 1.9                      | 1.6                      | 0.5                      | 2.1                      | 4.7                      |
| Avg. Stride Freq. [Hz] | 2.3                      | 2.4                      | 2.4                      | 2.4                      | 2.4                      | 2.4                      | 2.4                      |
| Avg. Stride Length [m] | 6.0                      | 7.3                      | 7.3                      | 7.2                      | 7.2                      | 7.0                      | 6.8                      |