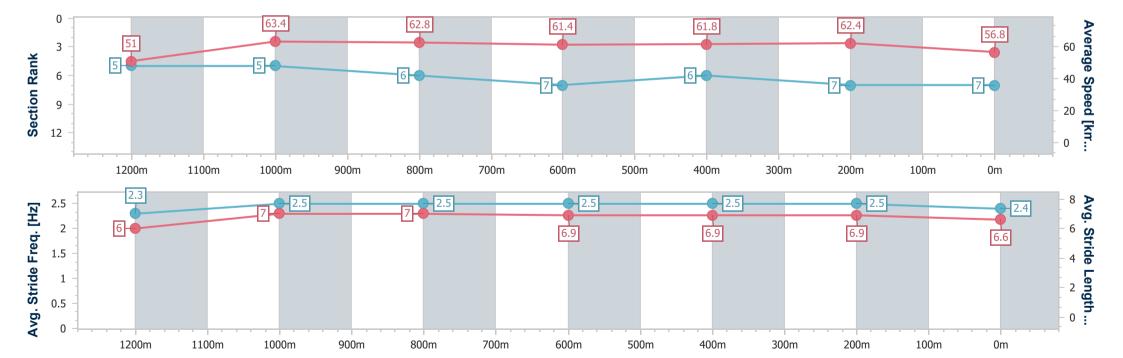

# Horse/Jockey Name Dream Song Final Rank 7 Fastest Section Time (Section) 0:11.36 (1200m) Top Speed [km/h] (Section) 64.9 (1200m) Race State Finished

## Race 2: THE LOCAL BEERWAH BENCHMARK 65 Handicap - 1400m

17 February 2023 - 18:37

Track Rating: Soft 5, Weather: Fine, Rail Position: +7m Entire

| 0 "                    |                          | 4000                     | 4000                     | 000                      | 200                      | 400                      | 200                      |
|------------------------|--------------------------|--------------------------|--------------------------|--------------------------|--------------------------|--------------------------|--------------------------|
| Section                | Overall                  | 1200m                    | 1000m                    | 800m                     | 600m                     | 400m                     | 200m                     |
| Section Times          | 1:24.95 [7]<br>(0:14.11) | 1:10.84 [5]<br>(0:11.36) | 0:59.48 [5]<br>(0:11.55) | 0:47.93 [6]<br>(0:11.95) | 0:35.98 [7]<br>(0:11.74) | 0:24.24 [6]<br>(0:11.56) | 0:12.68 [7]<br>(0:12.68) |
| Average Speed [km/h]   | 51.0                     | 63.4                     | 62.8                     | 61.4                     | 61.8                     | 62.4                     | 56.8                     |
| Top Speed [km/h]       | 62.1                     | 64.9                     | 64.2                     | 62.8                     | 62.4                     | 63.3                     | 59.8                     |
| Avg. Dist. to Rail [m] | 7.0                      | 4.2                      | 3.3                      | 3.4                      | 1.4                      | 3.3                      | 4.9                      |
| Avg. Stride Freq. [Hz] | 2.3                      | 2.5                      | 2.5                      | 2.5                      | 2.5                      | 2.5                      | 2.4                      |
| Avg. Stride Length [m] | 6.0                      | 7.0                      | 7.0                      | 6.9                      | 6.9                      | 6.9                      | 6.6                      |

Report Created: Fri 17 February 2023 18:54 GMT+10

[] Ranking at each section and finish

-:--- No data available at this section

NA No data available

Page 9/10