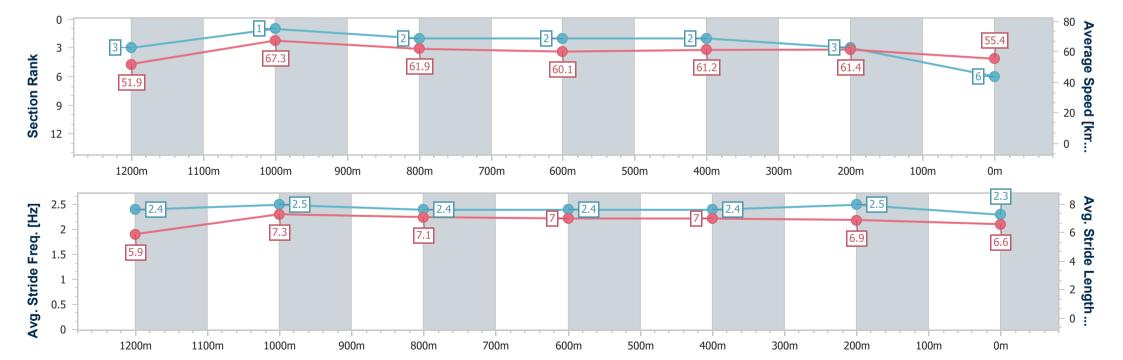

# Horse/Jockey Name Pretty Little Lass Final Rank 6 Fastest Section Time (Section) 0:10.69 (1200m) Top Speed [km/h] (Section) 68.1 (1200m) Race State Finished

## Race 2: THE LOCAL BEERWAH BENCHMARK 65 Handicap - 1400m

17 February 2023 - 18:37

Track Rating: Soft 5, Weather: Fine, Rail Position: +7m Entire

| Section                | Overall                  | 1200m                    | 1000m                    | 800m                     | 600m                     | 400m                     | 200m                     |
|------------------------|--------------------------|--------------------------|--------------------------|--------------------------|--------------------------|--------------------------|--------------------------|
| Section Times          | 1:24.92 [6]<br>(0:13.91) | 1:11.01 [3]<br>(0:10.69) | 1:00.32 [1]<br>(0:11.70) | 0:48.62 [2]<br>(0:12.08) | 0:36.54 [2]<br>(0:11.82) | 0:24.72 [2]<br>(0:11.72) | 0:13.00 [3]<br>(0:13.00) |
| Average Speed [km/h]   | 51.9                     | 67.3                     | 61.9                     | 60.1                     | 61.2                     | 61.4                     | 55.4                     |
| Top Speed [km/h]       | 66.9                     | 68.1                     | 65.4                     | 61.9                     | 62.5                     | 62.9                     | 59.5                     |
| Avg. Dist. to Rail [m] | 6.4                      | 5.3                      | 2.4                      | 1.7                      | 1.0                      | 0.8                      | 1.4                      |
| Avg. Stride Freq. [Hz] | 2.4                      | 2.5                      | 2.4                      | 2.4                      | 2.4                      | 2.5                      | 2.3                      |
| Avg. Stride Length [m] | 5.9                      | 7.3                      | 7.1                      | 7.0                      | 7.0                      | 6.9                      | 6.6                      |

Report Created: Fri 17 February 2023 18:54 GMT+10

[] Ranking at each section and finish

-:--- No data available at this section

NA No data available

Page 8/10