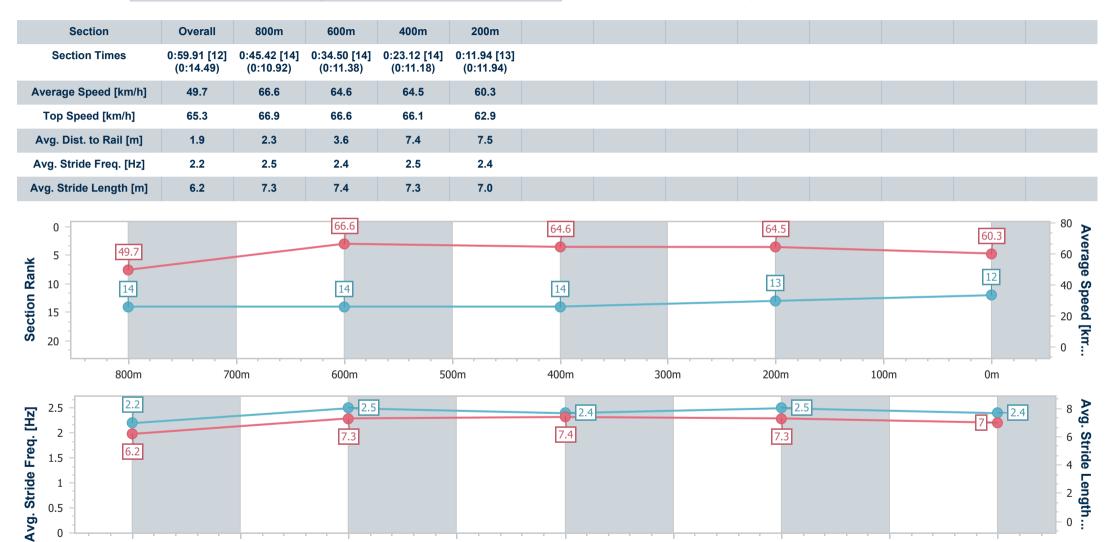

Race 4: COOLUM RSL SUB BRANCH Maiden Handicap - 1000m

17 February 2023 - 19:38

Track Rating: Soft 5, Weather: Fine, Rail Position: +7m Entire

| Section                | Overall                  | 800m                      | 600m                     | 400m                     | 200m                     |
|------------------------|--------------------------|---------------------------|--------------------------|--------------------------|--------------------------|
| Section Times          | 0:58.86 [1]<br>(0:14.08) | 0:44.78 [11]<br>(0:10.72) | 0:34.06 [8]<br>(0:11.35) | 0:22.71 [7]<br>(0:11.03) | 0:11.68 [3]<br>(0:11.68) |
| Average Speed [km/h]   | 51.1                     | 67.6                      | 63.7                     | 65.3                     | 61.7                     |
| Top Speed [km/h]       | 66.9                     | 68.2                      | 66.8                     | 67.1                     | 65.2                     |
| Avg. Dist. to Rail [m] | 4.1                      | 2.0                       | 0.8                      | 3.7                      | 6.8                      |
| Avg. Stride Freq. [Hz] | 2.3                      | 2.4                       | 2.3                      | 2.4                      | 2.4                      |
| Avg. Stride Length [m] | 6.2                      | 7.7                       | 7.6                      | 7.5                      | 7.3                      |