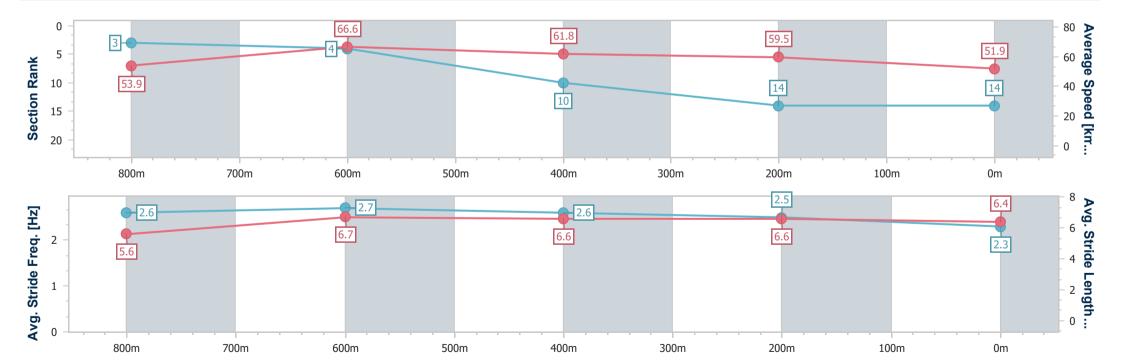

Race 4: COOLUM RSL SUB BRANCH Maiden Handicap - 1000m

17 February 2023 - 19:38

Track Rating: Soft 5, Weather: Fine, Rail Position: +7m Entire

| Section                | Overall                   | 800m                     | 600m                     | 400m                      | 200m                      |
|------------------------|---------------------------|--------------------------|--------------------------|---------------------------|---------------------------|
| Section Times          | 1:02.17 [14]<br>(0:13.36) | 0:48.81 [3]<br>(0:11.02) | 0:37.79 [4]<br>(0:11.79) | 0:26.00 [10]<br>(0:12.11) | 0:13.89 [14]<br>(0:13.89) |
| Average Speed [km/h]   | 53.9                      | 66.6                     | 61.8                     | 59.5                      | 51.9                      |
| Top Speed [km/h]       | 69.3                      | 69.3                     | 63.5                     | 61.1                      | 56.8                      |
| Avg. Dist. to Rail [m] | 8.3                       | 4.3                      | 2.4                      | 4.1                       | 4.2                       |
| Avg. Stride Freq. [Hz] | 2.6                       | 2.7                      | 2.6                      | 2.5                       | 2.3                       |
| Avg. Stride Length [m] | 5.6                       | 6.7                      | 6.6                      | 6.6                       | 6.4                       |

-:--.- No data available at this section

NA No data available

Page 15/16

| Horse/Jockey Name              | Larrikin Reg   |
|--------------------------------|----------------|
| Final Rank                     | 14             |
| Fastest Section Time (Section) | 0:11.02 (800m) |
| Top Speed [km/h] (Section)     | 69.3 (Overall) |
| Pace State                     | Finished       |