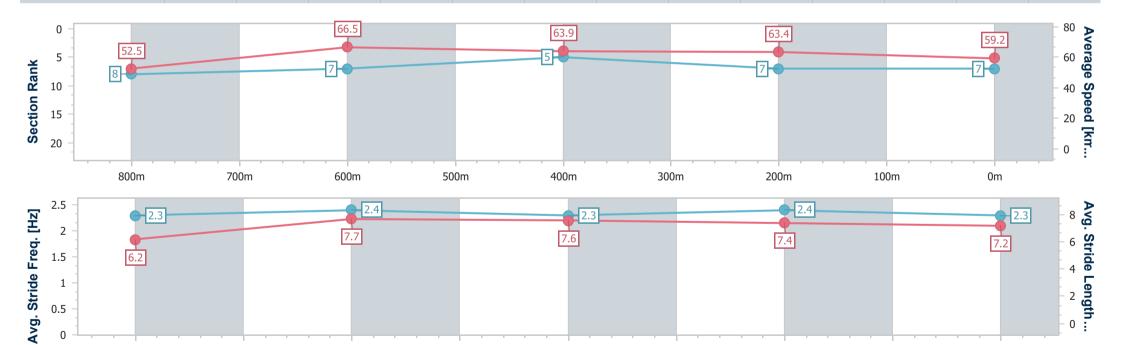

Race 4: COOLUM RSL SUB BRANCH Maiden Handicap - 1000m

17 February 2023 - 19:38

Track Rating: Soft 5, Weather: Fine, Rail Position: +7m Entire

Report Created: Fri 17 February 2023 19:55 GMT+10

[] Ranking at each section and finish

-:--- No data available at this section

NA No data available

Page 10/16

| Horse/Jockey Name              | Dane Road      |
|--------------------------------|----------------|
| Final Rank                     | 9              |
| Fastest Section Time (Section) | 0:11.25 (800m) |
| Top Speed [km/h] (Section)     | 66.7 (Overall) |
| Race State                     | Finished       |

Race 4: COOLUM RSL SUB BRANCH Maiden Handicap - 1000m

17 February 2023 - 19:38

Track Rating: Soft 5, Weather: Fine, Rail Position: +7m Entire

| Section                | Overall                  | 800m                     | 600m                      | 400m                     | 200m                     |
|------------------------|--------------------------|--------------------------|---------------------------|--------------------------|--------------------------|
| Section Times          | 0:59.74 [9]<br>(0:13.53) | 0:46.21 [6]<br>(0:11.25) | 0:34.96 [10]<br>(0:11.43) | 0:23.53 [9]<br>(0:11.34) | 0:12.19 [9]<br>(0:12.19) |
| Average Speed [km/h]   | 53.3                     | 65.7                     | 64.8                      | 63.6                     | 59.1                     |
| Top Speed [km/h]       | 66.7                     | 66.4                     | 66.0                      | 64.4                     | 62.1                     |
| Avg. Dist. to Rail [m] | 9.8                      | 6.6                      | 5.3                       | 7.5                      | 7.9                      |
| Avg. Stride Freq. [Hz] | 2.3                      | 2.4                      | 2.4                       | 2.4                      | 2.3                      |
| Avg. Stride Length [m] | 6.3                      | 7.4                      | 7.5                       | 7.3                      | 7.1                      |