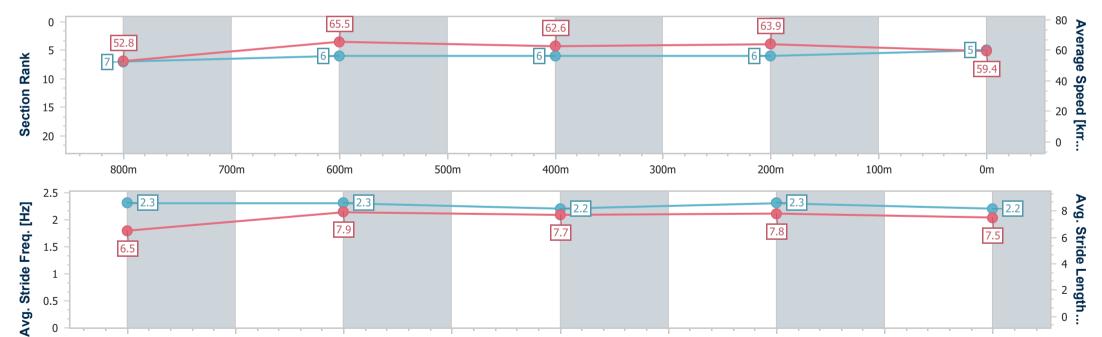

## Race 4: COOLUM RSL SUB BRANCH Maiden Handicap - 1000m

17 February 2023 - 19:38

Track Rating: Soft 5, Weather: Fine, Rail Position: +7m Entire

| Section Field |     | 3                 |         |                     |                    | Overall<br>0:58.86<br>(0:13.32) | 800m<br>0:45.54<br>(0:10.91) | 600m<br>0:34.63<br>(0:11.51) | 400m<br>0:23.12<br>(0:11.31) | 200m<br>0:11.81<br>(0:11.81) |         | Last 600m<br>0:34.63 |                           |
|---------------|-----|-------------------|---------|---------------------|--------------------|---------------------------------|------------------------------|------------------------------|------------------------------|------------------------------|---------|----------------------|---------------------------|
| Rank          | TAE | B Horse/Jockey    | Barrier | Top Speed<br>[km/h] | Fastest<br>Section |                                 |                              |                              |                              |                              | Margin  |                      | Distance<br>Travelled [m] |
| 1             | 15  | ELESPRIT MISS     | 7       | 68.2                | 0:10.72            | 0:58.86 [1]                     | 0:44.78 [11]                 | 0:34.06 [8]                  | 0:22.71 [7]                  | 0:11.68 [3]                  | 0:58.86 | 0:34.06              |                           |
|               |     | Tiffani Brooker   |         | 800m                | 800m               | (0:14.08)                       | (0:10.72)                    | (0:11.35)                    | (0:11.03)                    | (0:11.68)                    |         |                      |                           |
| 2             | 1   | DAZZLING ILLUSION | 18      | 68.6                | 0:11.01            | 0:59.11 [2]                     | 0:45.63 [5]                  | 0:34.62 [5]                  | 0:23.16 [3]                  | 0:12.02 [2]                  | 1.3L    | 0:34.62              | +2                        |
|               |     | James Orman       |         | 800m                | 800m               | (0:13.48)                       | (0:11.01)                    | (0:11.46)                    | (0:11.14)                    | (0:12.02)                    |         |                      |                           |
| 3             | 9   | HELENE            | 10      | 67.6                | 0:10.93            | 0:59.13 [3]                     | 0:45.79 [2]                  | 0:34.86 [3]                  | 0:23.25 [4]                  | 0:12.03 [5]                  | 1.4L    | 0:34.86              | -3                        |
|               |     | Bailey Wheeler    |         | 800m                | 800m               | (0:13.34)                       | (0:10.93)                    | (0:11.61)                    | (0:11.22)                    | (0:12.03)                    |         |                      |                           |
| 4             | 8   | FINAL SELECTION   | 11      | 68.1                | 0:10.85            | 0:59.30 [4]                     | 0:45.88 [4]                  | 0:35.03 [2]                  | 0:23.56 [2]                  | 0:12.24 [4]                  | 2.2L    | 0:35.03              | -1                        |
|               |     | Luke Tarrant      |         | Overall             | 800m               | (0:13.42)                       | (0:10.85)                    | (0:11.47)                    | (0:11.32)                    | (0:12.24)                    |         |                      |                           |
| 5             | 19  | BAILEY BOO        | 1       | 67.4                | 0:10.99            | 0:59.49 [5]                     | 0:45.84 [7]                  | 0:34.85 [6]                  | 0:23.38 [6]                  | 0:12.11 [6]                  | 3.2L    | 0:34.85              | -4                        |
|               |     | Sean Cormack      |         | 800m                | 800m               | (0:13.65)                       | (0:10.99)                    | (0:11.47)                    | (0:11.27)                    | (0:12.11)                    |         |                      |                           |
| 6             | 7   | ROSES IN THE RAIN | 21      | 68.3                | 0:10.91            | 0:59.52 [6]                     | 0:46.20 [1]                  | 0:35.29 [1]                  | 0:23.74 [1]                  | 0:12.47 [1]                  | 3.3L    | 0:35.29              | +1                        |
|               |     | Justin Huxtable   |         | 800m                | 800m               | (0:13.32)                       | (0:10.91)                    | (0:11.55)                    | (0:11.27)                    | (0:12.47)                    |         |                      |                           |
| 7             | 14  | MINGLE            | 6       | 68.0                | 0:10.96            | 0:59.59 [7]                     | 0:45.87 [8]                  | 0:34.91 [7]                  | 0:23.54 [5]                  | 0:12.17 [7]                  | 3.6L    | 0:34.91              | +1                        |
|               |     | Ben Thompson      |         | 800m                | 800m               | (0:13.72)                       | (0:10.96)                    | (0:11.37)                    | (0:11.37)                    | (0:12.17)                    |         |                      |                           |
| 8             | 5   | OUR MATE STUMPY   | 12      | 66.9                | 0:11.04            | 0:59.70 [8]                     | 0:45.51 [12]                 | 0:34.47 [13]                 | 0:23.14 [13]                 | 0:11.85 [11]                 | 4.1L    | 0:34.47              | +4                        |
|               |     | Samantha Collett  |         | 800m                | 800m               | (0:14.19)                       | (0:11.04)                    | (0:11.33)                    | (0:11.29)                    | (0:11.85)                    |         |                      |                           |
| 9             | 4   | DANE ROAD         | 14      | 66.7                | 0:11.25            | 0:59.74 [9]                     | 0:46.21 [6]                  | 0:34.96 [10]                 | 0:23.53 [9]                  | 0:12.19 [9]                  | 4.3L    | 0:34.96              | +9                        |
|               |     | Adin Thompson     |         | Overall             | 800m               | (0:13.53)                       | (0:11.25)                    | (0:11.43)                    | (0:11.34)                    | (0:12.19)                    |         |                      |                           |
| 10            | 3   | BANKONAJET        | 2       | 67.5                | 0:11.02            | 0:59.76 [10]                    | 0:45.82 [10]                 | 0:34.80 [11]                 | 0:23.28 [11]                 | 0:12.09 [10]                 | 4.4L    | 0:34.80              | -4                        |
|               |     | Hannah Richardson |         | 800m                | 800m               | (0:13.94)                       | (0:11.02)                    | (0:11.52)                    | (0:11.19)                    | (0:12.09)                    |         |                      |                           |