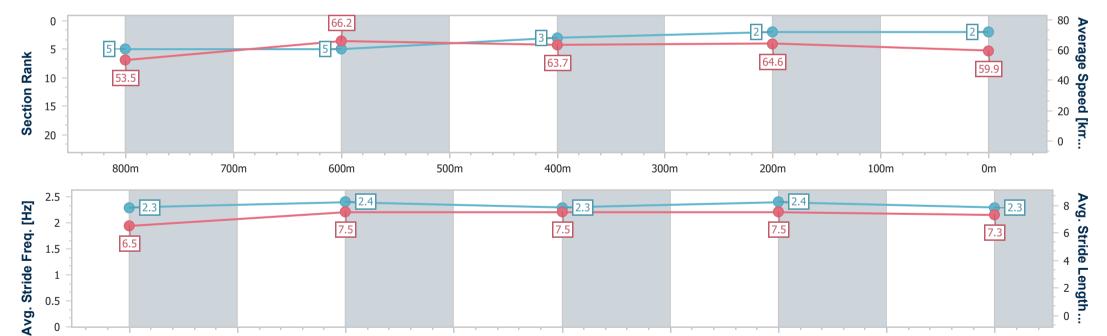

## **Sunshine Coast QLD Professional**

Race 4: COOLUM RSL SUB BRANCH Maiden Handicap - 1000m

17 February 2023 - 19:38

Track Rating: Soft 5, Weather: Fine, Rail Position: +7m Entire

|                        | Overall<br>0:59.76 [10] | 800m                      | 600m                      | 400m                      | 200m                      |  |  |  |  |
|------------------------|-------------------------|---------------------------|---------------------------|---------------------------|---------------------------|--|--|--|--|
|                        | (0:13.94)               | 0:45.82 [10]<br>(0:11.02) | 0:34.80 [11]<br>(0:11.52) | 0:23.28 [11]<br>(0:11.19) | 0:12.09 [10]<br>(0:12.09) |  |  |  |  |
| Average Speed [km/h]   | 51.7                    | 65.4                      | 62.2                      | 64.4                      | 59.5                      |  |  |  |  |
| Top Speed [km/h]       | 67.4                    | 67.5                      | 64.7                      | 65.6                      | 62.9                      |  |  |  |  |
| Avg. Dist. to Rail [m] | 2.3                     | 1.0                       | 1.0                       | 0.3                       | 0.3                       |  |  |  |  |
| Avg. Stride Freq. [Hz] | 2.3                     | 2.5                       | 2.4                       | 2.4                       | 2.3                       |  |  |  |  |
| Avg. Stride Length [m] | 6.1                     | 7.3                       | 7.2                       | 7.4                       | 7.1                       |  |  |  |  |