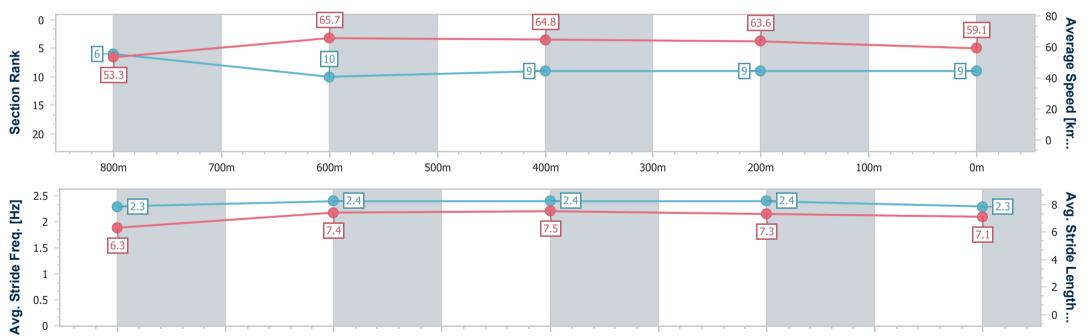

Race 4: COOLUM RSL SUB BRANCH Maiden Handicap - 1000m

17 February 2023 - 19:38

Track Rating: Soft 5, Weather: Fine, Rail Position: +7m Entire

| Section                | Overall                  | 800m                     | 600m                      | 400m                     | 200m                     |
|------------------------|--------------------------|--------------------------|---------------------------|--------------------------|--------------------------|
| Section Times          | 0:59.74 [9]<br>(0:13.53) | 0:46.21 [6]<br>(0:11.25) | 0:34.96 [10]<br>(0:11.43) | 0:23.53 [9]<br>(0:11.34) | 0:12.19 [9]<br>(0:12.19) |
| Average Speed [km/h]   | 53.3                     | 65.7                     | 64.8                      | 63.6                     | 59.1                     |
| Top Speed [km/h]       | 66.7                     | 66.4                     | 66.0                      | 64.4                     | 62.1                     |
| Avg. Dist. to Rail [m] | 9.8                      | 6.6                      | 5.3                       | 7.5                      | 7.9                      |
| Avg. Stride Freq. [Hz] | 2.3                      | 2.4                      | 2.4                       | 2.4                      | 2.3                      |
| Avg. Stride Length [m] | 6.3                      | 7.4                      | 7.5                       | 7.3                      | 7.1                      |