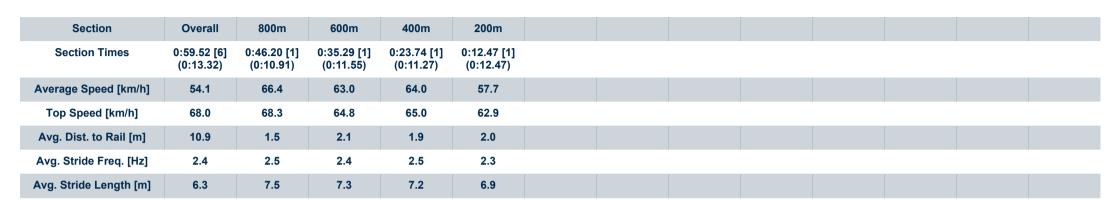

Page 7/16

| Horse/Jockey Name              | Roses In The Rain |
|--------------------------------|-------------------|
| Final Rank                     | 6                 |
| Fastest Section Time (Section) | 0:10.91 (800m)    |
| Top Speed [km/h] (Section)     | 68.3 (800m)       |
| Race State                     | Finished          |

Race 4: COOLUM RSL SUB BRANCH Maiden Handicap - 1000m

17 February 2023 - 19:38

Track Rating: Soft 5, Weather: Fine, Rail Position: +7m Entire

Report Created: Fri 17 February 2023 19:55 GMT+10

[] Ranking at each section and finish

-:---- No data available at this section

NA No data available

Page 8/16

| Horse/Jockey Name              | Mingle         |
|--------------------------------|----------------|
| Final Rank                     | 7              |
| Fastest Section Time (Section) | 0:10.96 (800m) |
| Top Speed [km/h] (Section)     | 68.0 (800m)    |
| Race State                     | Finished       |