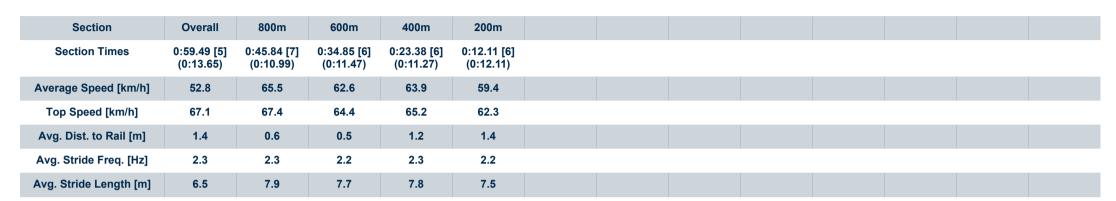

## Race 4: COOLUM RSL SUB BRANCH Maiden Handicap - 1000m

17 February 2023 - 19:38

Track Rating: Soft 5, Weather: Fine, Rail Position: +7m Entire

| Section Field |     | 3                 |         |                     |                    | Overall<br>0:58.86<br>(0:13.32) | 800m<br>0:45.54<br>(0:10.91) | 600m<br>0:34.63<br>(0:11.51) | 400m<br>0:23.12<br>(0:11.31) | 200m<br>0:11.81<br>(0:11.81) |         | Last 600m<br>0:34.63 |                           |
|---------------|-----|-------------------|---------|---------------------|--------------------|---------------------------------|------------------------------|------------------------------|------------------------------|------------------------------|---------|----------------------|---------------------------|
| Rank          | TAE | B Horse/Jockey    | Barrier | Top Speed<br>[km/h] | Fastest<br>Section |                                 |                              |                              |                              |                              | Margin  |                      | Distance<br>Travelled [m] |
| 1             | 15  | ELESPRIT MISS     | 7       | 68.2                | 0:10.72            | 0:58.86 [1]                     | 0:44.78 [11]                 | 0:34.06 [8]                  | 0:22.71 [7]                  | 0:11.68 [3]                  | 0:58.86 | 0:34.06              |                           |
|               |     | Tiffani Brooker   |         | 800m                | 800m               | (0:14.08)                       | (0:10.72)                    | (0:11.35)                    | (0:11.03)                    | (0:11.68)                    |         |                      |                           |
| 2             | 1   | DAZZLING ILLUSION | 18      | 68.6                | 0:11.01            | 0:59.11 [2]                     | 0:45.63 [5]                  | 0:34.62 [5]                  | 0:23.16 [3]                  | 0:12.02 [2]                  | 1.3L    | 0:34.62              | +2                        |
|               |     | James Orman       |         | 800m                | 800m               | (0:13.48)                       | (0:11.01)                    | (0:11.46)                    | (0:11.14)                    | (0:12.02)                    |         |                      |                           |
| 3             | 9   | HELENE            | 10      | 67.6                | 0:10.93            | 0:59.13 [3]                     | 0:45.79 [2]                  | 0:34.86 [3]                  | 0:23.25 [4]                  | 0:12.03 [5]                  | 1.4L    | 0:34.86              | -3                        |
|               |     | Bailey Wheeler    |         | 800m                | 800m               | (0:13.34)                       | (0:10.93)                    | (0:11.61)                    | (0:11.22)                    | (0:12.03)                    |         |                      |                           |
| 4             | 8   | FINAL SELECTION   | 11      | 68.1                | 0:10.85            | 0:59.30 [4]                     | 0:45.88 [4]                  | 0:35.03 [2]                  | 0:23.56 [2]                  | 0:12.24 [4]                  | 2.2L    | 0:35.03              | -1                        |
|               |     | Luke Tarrant      |         | Overall             | 800m               | (0:13.42)                       | (0:10.85)                    | (0:11.47)                    | (0:11.32)                    | (0:12.24)                    |         |                      |                           |
| 5             | 19  | BAILEY BOO        | 1       | 67.4                | 0:10.99            | 0:59.49 [5]                     | 0:45.84 [7]                  | 0:34.85 [6]                  | 0:23.38 [6]                  | 0:12.11 [6]                  | 3.2L    | 0:34.85              | -4                        |
|               |     | Sean Cormack      |         | 800m                | 800m               | (0:13.65)                       | (0:10.99)                    | (0:11.47)                    | (0:11.27)                    | (0:12.11)                    |         |                      |                           |
| 6             | 7   | ROSES IN THE RAIN | 21      | 68.3                | 0:10.91            | 0:59.52 [6]                     | 0:46.20 [1]                  | 0:35.29 [1]                  | 0:23.74 [1]                  | 0:12.47 [1]                  | 3.3L    | 0:35.29              | +1                        |
|               |     | Justin Huxtable   |         | 800m                | 800m               | (0:13.32)                       | (0:10.91)                    | (0:11.55)                    | (0:11.27)                    | (0:12.47)                    |         |                      |                           |
| 7             | 14  | MINGLE            | 6       | 68.0                | 0:10.96            | 0:59.59 [7]                     | 0:45.87 [8]                  | 0:34.91 [7]                  | 0:23.54 [5]                  | 0:12.17 [7]                  | 3.6L    | 0:34.91              | +1                        |
|               |     | Ben Thompson      |         | 800m                | 800m               | (0:13.72)                       | (0:10.96)                    | (0:11.37)                    | (0:11.37)                    | (0:12.17)                    |         |                      |                           |
| 8             | 5   | OUR MATE STUMPY   | 12      | 66.9                | 0:11.04            | 0:59.70 [8]                     | 0:45.51 [12]                 | 0:34.47 [13]                 | 0:23.14 [13]                 | 0:11.85 [11]                 | 4.1L    | 0:34.47              | +4                        |
|               |     | Samantha Collett  |         | 800m                | 800m               | (0:14.19)                       | (0:11.04)                    | (0:11.33)                    | (0:11.29)                    | (0:11.85)                    |         |                      |                           |
| 9             | 4   | DANE ROAD         | 14      | 66.7                | 0:11.25            | 0:59.74 [9]                     | 0:46.21 [6]                  | 0:34.96 [10]                 | 0:23.53 [9]                  | 0:12.19 [9]                  | 4.3L    | 0:34.96              | +9                        |
|               |     | Adin Thompson     |         | Overall             | 800m               | (0:13.53)                       | (0:11.25)                    | (0:11.43)                    | (0:11.34)                    | (0:12.19)                    |         |                      |                           |
| 10            | 3   | BANKONAJET        | 2       | 67.5                | 0:11.02            | 0:59.76 [10]                    | 0:45.82 [10]                 | 0:34.80 [11]                 | 0:23.28 [11]                 | 0:12.09 [10]                 | 4.4L    | 0:34.80              | -4                        |
|               |     | Hannah Richardson |         | 800m                | 800m               | (0:13.94)                       | (0:11.02)                    | (0:11.52)                    | (0:11.19)                    | (0:12.09)                    |         |                      |                           |