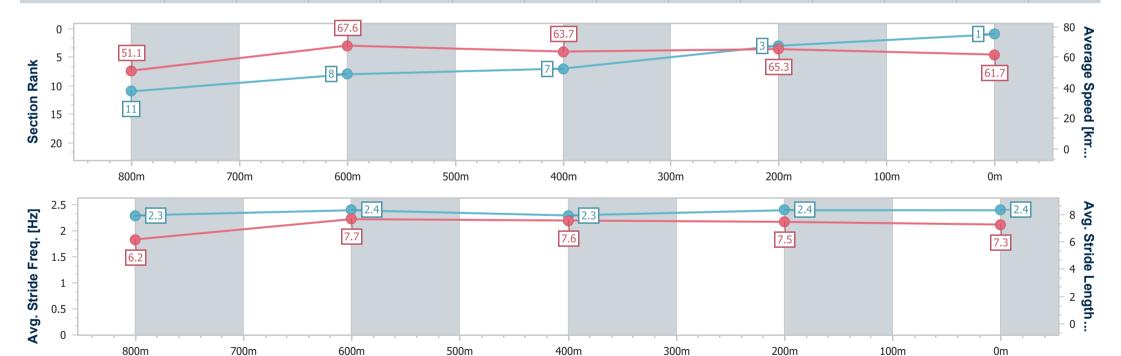

Race 4: COOLUM RSL SUB BRANCH Maiden Handicap - 1000m

17 February 2023 - 19:38

Track Rating: Soft 5, Weather: Fine, Rail Position: +7m Entire

| Section                | Overall                  | 800m                     | 600m                     | 400m                     | 200m                     |
|------------------------|--------------------------|--------------------------|--------------------------|--------------------------|--------------------------|
| Section Times          | 0:59.13 [3]<br>(0:13.34) | 0:45.79 [2]<br>(0:10.93) | 0:34.86 [3]<br>(0:11.61) | 0:23.25 [4]<br>(0:11.22) | 0:12.03 [5]<br>(0:12.03) |
| Average Speed [km/h]   | 54.1                     | 66.0                     | 61.7                     | 64.1                     | 60.0                     |
| Top Speed [km/h]       | 67.5                     | 67.6                     | 64.9                     | 65.1                     | 63.5                     |
| Avg. Dist. to Rail [m] | 4.9                      | 1.0                      | 1.1                      | 0.9                      | 1.3                      |
| Avg. Stride Freq. [Hz] | 2.5                      | 2.6                      | 2.4                      | 2.5                      | 2.4                      |
| Avg. Stride Length [m] | 6.0                      | 7.0                      | 7.0                      | 7.2                      | 7.0                      |