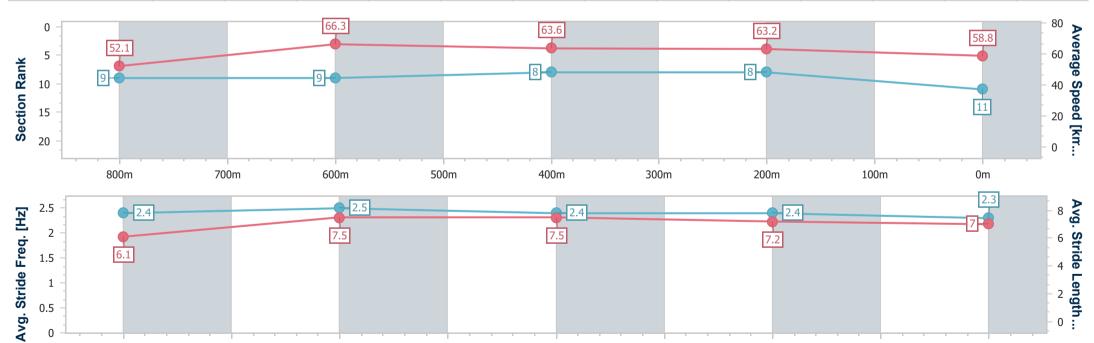

Race 4: COOLUM RSL SUB BRANCH Maiden Handicap - 1000m

17 February 2023 - 19:38

Track Rating: Soft 5, Weather: Fine, Rail Position: +7m Entire

| Section                | Overall                   | 800m                     | 600m                     | 400m                     | 200m                     |
|------------------------|---------------------------|--------------------------|--------------------------|--------------------------|--------------------------|
| Section Times          | 0:59.82 [11]<br>(0:13.82) | 0:46.00 [9]<br>(0:10.98) | 0:35.02 [9]<br>(0:11.40) | 0:23.62 [8]<br>(0:11.39) | 0:12.23 [8]<br>(0:12.23) |
| Average Speed [km/h]   | 52.1                      | 66.3                     | 63.6                     | 63.2                     | 58.8                     |
| Top Speed [km/h]       | 66.7                      | 66.8                     | 64.4                     | 64.3                     | 62.1                     |
| Avg. Dist. to Rail [m] | 6.0                       | 3.3                      | 1.0                      | 4.0                      | 5.1                      |
| Avg. Stride Freq. [Hz] | 2.4                       | 2.5                      | 2.4                      | 2.4                      | 2.3                      |
| Avg. Stride Length [m] | 6.1                       | 7.5                      | 7.5                      | 7.2                      | 7.0                      |