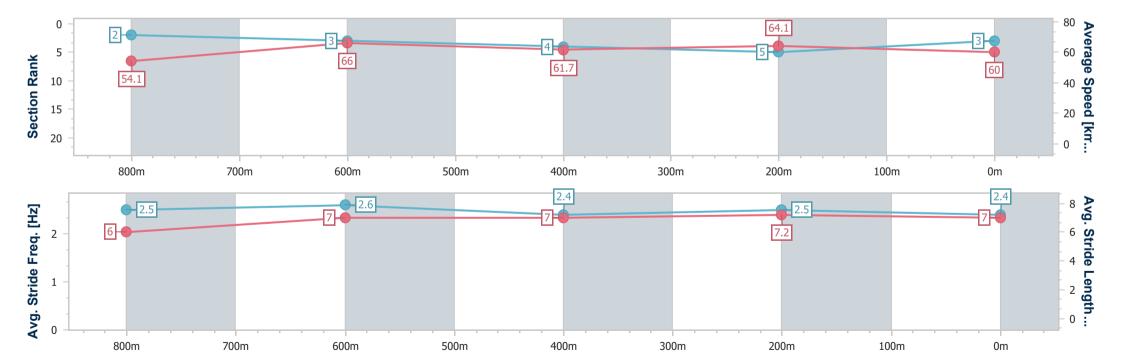

Race 4: COOLUM RSL SUB BRANCH Maiden Handicap - 1000m

17 February 2023 - 19:38

Track Rating: Soft 5, Weather: Fine, Rail Position: +7m Entire

| Section                | Overall                  | 800m                     | 600m                     | 400m                     | 200m                     |
|------------------------|--------------------------|--------------------------|--------------------------|--------------------------|--------------------------|
| Section Times          | 0:59.13 [3]<br>(0:13.34) | 0:45.79 [2]<br>(0:10.93) | 0:34.86 [3]<br>(0:11.61) | 0:23.25 [4]<br>(0:11.22) | 0:12.03 [5]<br>(0:12.03) |
| Average Speed [km/h]   | 54.1                     | 66.0                     | 61.7                     | 64.1                     | 60.0                     |
| Top Speed [km/h]       | 67.5                     | 67.6                     | 64.9                     | 65.1                     | 63.5                     |
| Avg. Dist. to Rail [m] | 4.9                      | 1.0                      | 1.1                      | 0.9                      | 1.3                      |
| Avg. Stride Freq. [Hz] | 2.5                      | 2.6                      | 2.4                      | 2.5                      | 2.4                      |
| Avg. Stride Length [m] | 6.0                      | 7.0                      | 7.0                      | 7.2                      | 7.0                      |