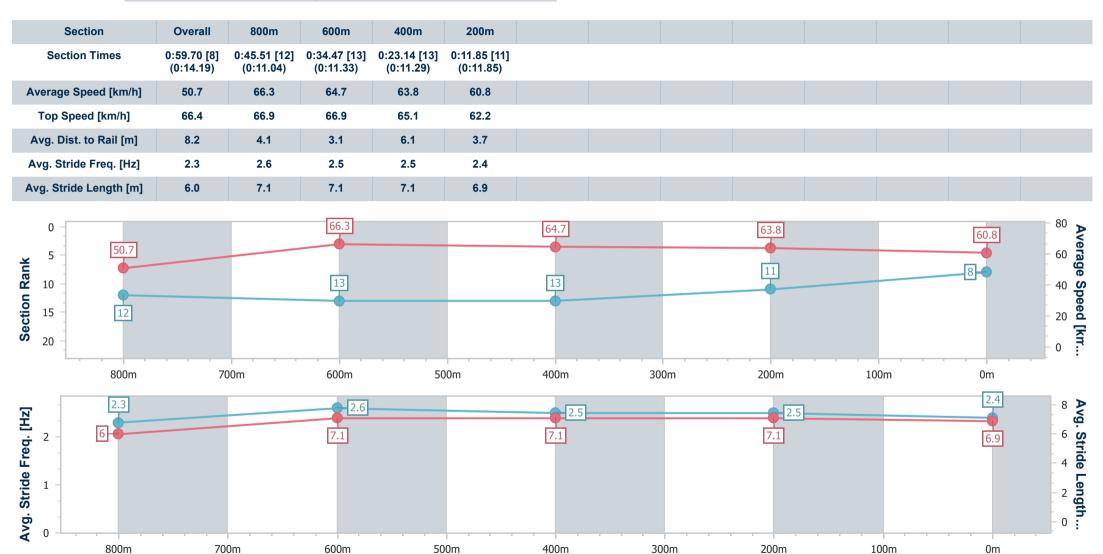

# Horse/Jockey Name Final Rank 10 Fastest Section Time (Section) Top Speed [km/h] (Section) Race State Bankonajet 0:10 0:11.02 (800m) Finished

## **Sunshine Coast QLD Professional**

Race 4: COOLUM RSL SUB BRANCH Maiden Handicap - 1000m

17 February 2023 - 19:38

Track Rating: Soft 5, Weather: Fine, Rail Position: +7m Entire

|                        | Overall<br>0:59.76 [10] | 800m                      | 600m                      | 400m                      | 200m                      |  |  |  |  |
|------------------------|-------------------------|---------------------------|---------------------------|---------------------------|---------------------------|--|--|--|--|
|                        | (0:13.94)               | 0:45.82 [10]<br>(0:11.02) | 0:34.80 [11]<br>(0:11.52) | 0:23.28 [11]<br>(0:11.19) | 0:12.09 [10]<br>(0:12.09) |  |  |  |  |
| Average Speed [km/h]   | 51.7                    | 65.4                      | 62.2                      | 64.4                      | 59.5                      |  |  |  |  |
| Top Speed [km/h]       | 67.4                    | 67.5                      | 64.7                      | 65.6                      | 62.9                      |  |  |  |  |
| Avg. Dist. to Rail [m] | 2.3                     | 1.0                       | 1.0                       | 0.3                       | 0.3                       |  |  |  |  |
| Avg. Stride Freq. [Hz] | 2.3                     | 2.5                       | 2.4                       | 2.4                       | 2.3                       |  |  |  |  |
| Avg. Stride Length [m] | 6.1                     | 7.3                       | 7.2                       | 7.4                       | 7.1                       |  |  |  |  |

400m

300m

200m

Report Created: Fri 17 February 2023 19:55 GMT+10

700m

600m

500m

[] Ranking at each section and finish