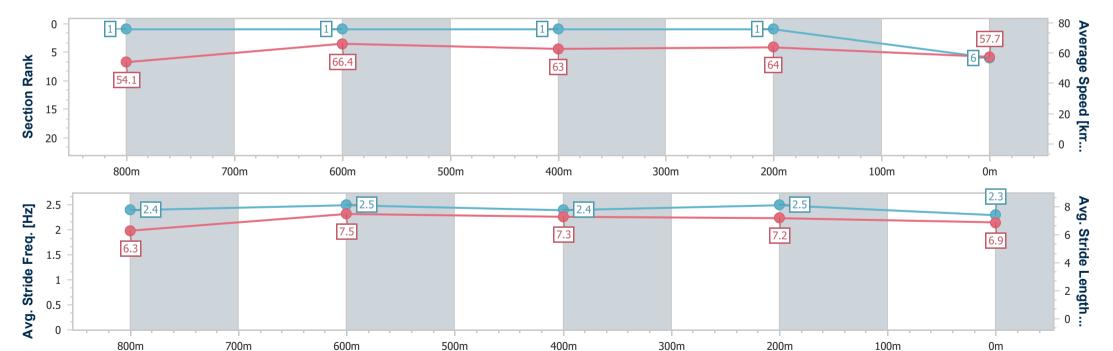

-:---- No data available at this section

NA No data available

Page 8/16

| Horse/Jockey Name              | Mingle         |
|--------------------------------|----------------|
| Final Rank                     | 7              |
| Fastest Section Time (Section) | 0:10.96 (800m) |
| Top Speed [km/h] (Section)     | 68.0 (800m)    |
| Race State                     | Finished       |

Race 4: COOLUM RSL SUB BRANCH Maiden Handicap - 1000m

17 February 2023 - 19:38

Track Rating: Soft 5, Weather: Fine, Rail Position: +7m Entire

| Section                | Overall                  | 800m                     | 600m                     | 400m                     | 200m                     |
|------------------------|--------------------------|--------------------------|--------------------------|--------------------------|--------------------------|
| Section Times          | 0:59.59 [7]<br>(0:13.72) | 0:45.87 [8]<br>(0:10.96) | 0:34.91 [7]<br>(0:11.37) | 0:23.54 [5]<br>(0:11.37) | 0:12.17 [7]<br>(0:12.17) |
| Average Speed [km/h]   | 52.5                     | 66.5                     | 63.9                     | 63.4                     | 59.2                     |
| Top Speed [km/h]       | 68.0                     | 68.0                     | 66.1                     | 64.7                     | 61.9                     |
| Avg. Dist. to Rail [m] | 4.2                      | 2.8                      | 1.9                      | 3.1                      | 4.2                      |
| Avg. Stride Freq. [Hz] | 2.3                      | 2.4                      | 2.3                      | 2.4                      | 2.3                      |
| Avg. Stride Length [m] | 6.2                      | 7.7                      | 7.6                      | 7.4                      | 7.2                      |