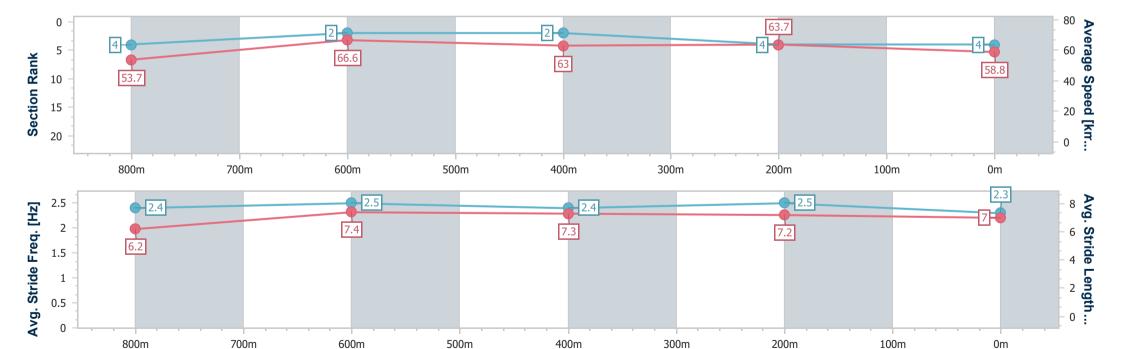

Race 4: COOLUM RSL SUB BRANCH Maiden Handicap - 1000m

17 February 2023 - 19:38

Track Rating: Soft 5, Weather: Fine, Rail Position: +7m Entire

| Section                | Overall                  | 800m                     | 600m                     | 400m                     | 200m                     |
|------------------------|--------------------------|--------------------------|--------------------------|--------------------------|--------------------------|
| Section Times          | 0:59.30 [4]<br>(0:13.42) | 0:45.88 [4]<br>(0:10.85) | 0:35.03 [2]<br>(0:11.47) | 0:23.56 [2]<br>(0:11.32) | 0:12.24 [4]<br>(0:12.24) |
| Average Speed [km/h]   | 53.7                     | 66.6                     | 63.0                     | 63.7                     | 58.8                     |
| Top Speed [km/h]       | 68.1                     | 67.8                     | 65.1                     | 64.2                     | 63.3                     |
| Avg. Dist. to Rail [m] | 6.7                      | 1.5                      | 0.5                      | 1.8                      | 3.2                      |
| Avg. Stride Freq. [Hz] | 2.4                      | 2.5                      | 2.4                      | 2.5                      | 2.3                      |
| Avg. Stride Length [m] | 6.2                      | 7.4                      | 7.3                      | 7.2                      | 7.0                      |