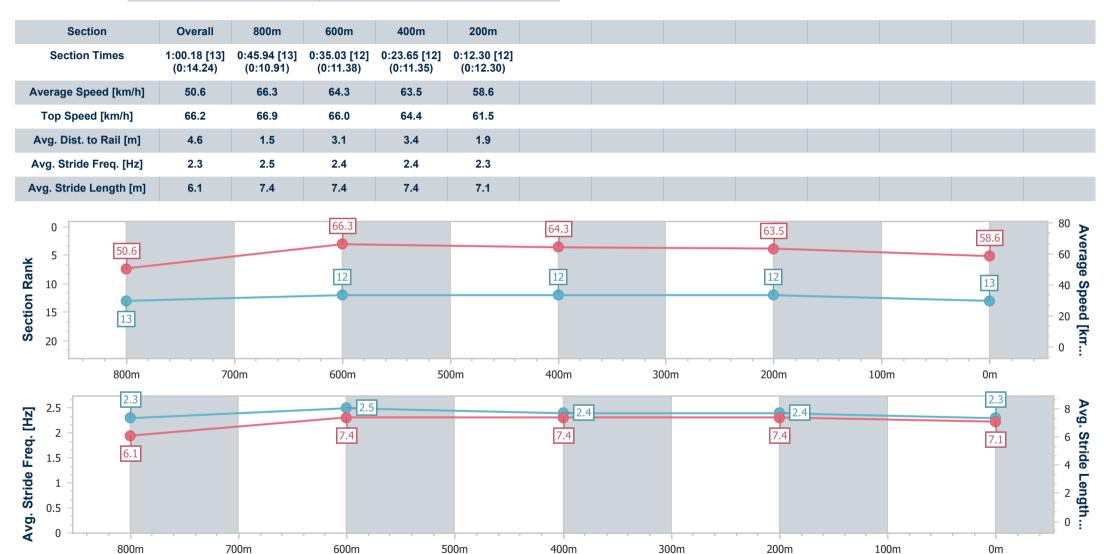

Page 14/16

| Horse/Jockey Name              | War And Finance |
|--------------------------------|-----------------|
| Final Rank                     | 13              |
| Fastest Section Time (Section) | 0:10.91 (800m)  |
| Top Speed [km/h] (Section)     | 66.9 (800m)     |
| Race State                     | Finished        |

## Race 4: COOLUM RSL SUB BRANCH Maiden Handicap - 1000m

17 February 2023 - 19:38

Track Rating: Soft 5, Weather: Fine, Rail Position: +7m Entire

| Section Field |     | 3               |         |                     |                    | Overall<br>0:58.86<br>(0:13.32) | 800m<br>0:45.54<br>(0:10.91) | 600m<br>0:34.63<br>(0:11.51) | 400m<br>0:23.12<br>(0:11.31) | 200m<br>0:11.81<br>(0:11.81) |        | Last 600m<br>0:34.63 |                           |
|---------------|-----|-----------------|---------|---------------------|--------------------|---------------------------------|------------------------------|------------------------------|------------------------------|------------------------------|--------|----------------------|---------------------------|
| Rank          | TAB | Horse/Jockey    | Barrier | Top Speed<br>[km/h] | Fastest<br>Section |                                 |                              |                              |                              |                              | Margin |                      | Distance<br>Travelled [m] |
| 11            | 6   | ROMEUS          | 9       | 66.8                | 0:10.98            | 0:59.82 [11]                    | 0:46.00 [9]                  | 0:35.02 [9]                  | 0:23.62 [8]                  | 0:12.23 [8]                  | 4.6L   | 0:35.02              | +0                        |
|               |     | Boris Thornton  |         | 800m                | 800m               | (0:13.82)                       | (0:10.98)                    | (0:11.40)                    | (0:11.39)                    | (0:12.23)                    |        |                      |                           |
| 12            | 16  | DAWN REBEL      | 3       | 66.9                | 0:10.92            | 0:59.91 [12]                    | 0:45.42 [14]                 | 0:34.50 [14]                 | 0:23.12 [14]                 | 0:11.94 [13]                 | 5L     | 0:34.50              | +3                        |
|               |     | Taylor Marshall |         | 800m                | 800m               | (0:14.49)                       | (0:10.92)                    | (0:11.38)                    | (0:11.18)                    | (0:11.94)                    |        |                      |                           |
| 13            | 18  | WAR AND FINANCE | 8       | 66.9                | 0:10.91            | 1:00.18 [13]                    | 0:45.94 [13]                 | 0:35.03 [12]                 | 0:23.65 [12]                 | 0:12.30 [12]                 | 6.5L   | 0:35.03              | +2                        |
|               |     | Nathan Thomas   |         | 800m                | 800m               | (0:14.24)                       | (0:10.91)                    | (0:11.38)                    | (0:11.35)                    | (0:12.30)                    |        |                      |                           |
| 14            | 2   | LARRIKIN REG    | 13      | 69.3                | 0:11.02            | 1:02.17 [14]                    | 0:48.81 [3]                  | 0:37.79 [4]                  | 0:26.00 [10]                 | 0:13.89 [14]                 | 18L    | 0:37.79              | +4                        |
|               |     | Todd Banks      |         | Overall             | 800m               | (0:13.36)                       | (0:11.02)                    | (0:11.79)                    | (0:12.11)                    | (0:13.89)                    |        |                      |                           |