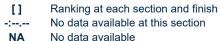

Race 4: COOLUM RSL SUB BRANCH Maiden Handicap - 1000m

17 February 2023 - 19:38

Track Rating: Soft 5, Weather: Fine, Rail Position: +7m Entire

| Section                | Overall                  | 800m                      | 600m                     | 400m                     | 200m                     |
|------------------------|--------------------------|---------------------------|--------------------------|--------------------------|--------------------------|
| Section Times          | 0:58.86 [1]<br>(0:14.08) | 0:44.78 [11]<br>(0:10.72) | 0:34.06 [8]<br>(0:11.35) | 0:22.71 [7]<br>(0:11.03) | 0:11.68 [3]<br>(0:11.68) |
| Average Speed [km/h]   | 51.1                     | 67.6                      | 63.7                     | 65.3                     | 61.7                     |
| Top Speed [km/h]       | 66.9                     | 68.2                      | 66.8                     | 67.1                     | 65.2                     |
| Avg. Dist. to Rail [m] | 4.1                      | 2.0                       | 0.8                      | 3.7                      | 6.8                      |
| Avg. Stride Freq. [Hz] | 2.3                      | 2.4                       | 2.3                      | 2.4                      | 2.4                      |
| Avg. Stride Length [m] | 6.2                      | 7.7                       | 7.6                      | 7.5                      | 7.3                      |

Report Created: Fri 17 February 2023 19:55 GMT+10

[] Ranking at each section and finish

-:--- No data available at this section

NA No data available

Page 3/16

| Horse/Jockey Name              | Dazzling Illusion |
|--------------------------------|-------------------|
| Final Rank                     | 2                 |
| Fastest Section Time (Section) | 0:11.01 (800m)    |
| Top Speed [km/h] (Section)     | 68.6 (800m)       |
| Race State                     | Finished          |