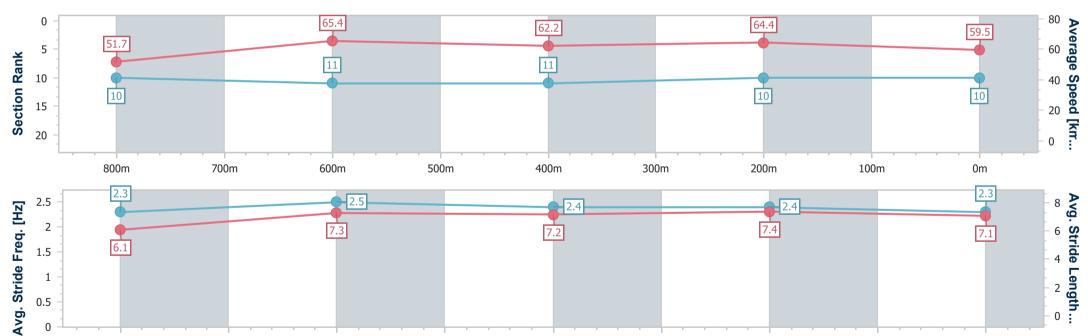

## **Sunshine Coast QLD Professional**

Race 4: COOLUM RSL SUB BRANCH Maiden Handicap - 1000m

17 February 2023 - 19:38

Track Rating: Soft 5, Weather: Fine, Rail Position: +7m Entire

|                        | Overall<br>0:59.76 [10] | 800m                      | 600m                      | 400m                      | 200m                      |  |  |  |  |
|------------------------|-------------------------|---------------------------|---------------------------|---------------------------|---------------------------|--|--|--|--|
|                        | (0:13.94)               | 0:45.82 [10]<br>(0:11.02) | 0:34.80 [11]<br>(0:11.52) | 0:23.28 [11]<br>(0:11.19) | 0:12.09 [10]<br>(0:12.09) |  |  |  |  |
| Average Speed [km/h]   | 51.7                    | 65.4                      | 62.2                      | 64.4                      | 59.5                      |  |  |  |  |
| Top Speed [km/h]       | 67.4                    | 67.5                      | 64.7                      | 65.6                      | 62.9                      |  |  |  |  |
| Avg. Dist. to Rail [m] | 2.3                     | 1.0                       | 1.0                       | 0.3                       | 0.3                       |  |  |  |  |
| Avg. Stride Freq. [Hz] | 2.3                     | 2.5                       | 2.4                       | 2.4                       | 2.3                       |  |  |  |  |
| Avg. Stride Length [m] | 6.1                     | 7.3                       | 7.2                       | 7.4                       | 7.1                       |  |  |  |  |