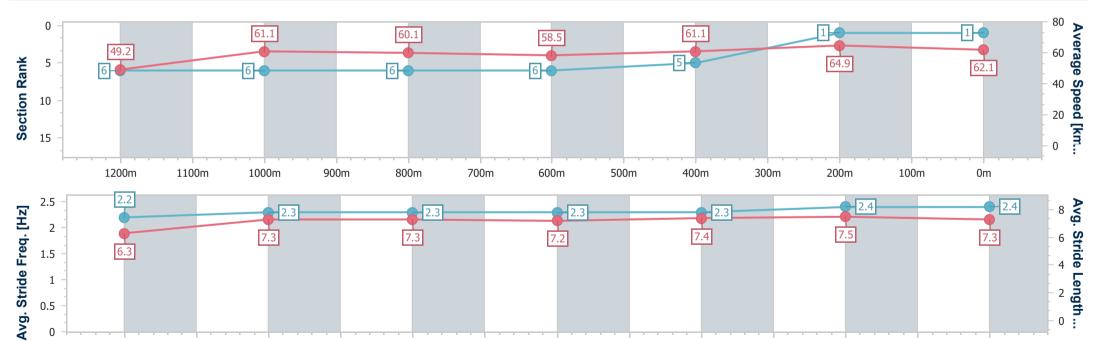

Race 5: XXXX DRY Maiden Plate - 1400m

22 February 2023 - 15:55

Track Rating: Good 4, Weather: Overcast, Rail Position: +10m Entire

| Section                | Overall                  | 1200m                    | 1000m                    | 800m                     | 600m                     | 400m                     | 200m                     |  |  |  |
|------------------------|--------------------------|--------------------------|--------------------------|--------------------------|--------------------------|--------------------------|--------------------------|--|--|--|
| Section Times          | 1:25.58 [1]<br>(0:14.66) | 1:10.92 [6]<br>(0:11.83) | 0:59.09 [6]<br>(0:12.09) | 0:47.00 [6]<br>(0:12.41) | 0:34.59 [6]<br>(0:11.91) | 0:22.68 [5]<br>(0:11.09) | 0:11.59 [1]<br>(0:11.59) |  |  |  |
| Average Speed [km/h]   | 49.2                     | 61.1                     | 60.1                     | 58.5                     | 61.1                     | 64.9                     | 62.1                     |  |  |  |
| Top Speed [km/h]       | 62.6                     | 62.6                     | 61.1                     | 59.2                     | 64.4                     | 66.1                     | 63.9                     |  |  |  |
| Avg. Dist. to Rail [m] | 4.7                      | 3.0                      | 2.0                      | 1.8                      | 1.9                      | 4.6                      | 6.4                      |  |  |  |
| Avg. Stride Freq. [Hz] | 2.2                      | 2.3                      | 2.3                      | 2.3                      | 2.3                      | 2.4                      | 2.4                      |  |  |  |
| Avg. Stride Length [m] | 6.3                      | 7.3                      | 7.3                      | 7.2                      | 7.4                      | 7.5                      | 7.3                      |  |  |  |