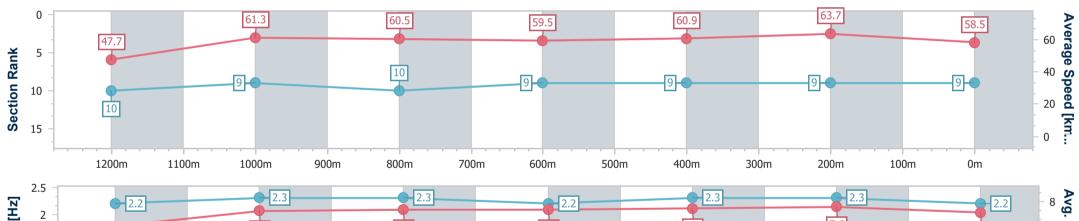

Race 5: XXXX DRY Maiden Plate - 1400m

22 February 2023 - 15:55

Track Rating: Good 4, Weather: Overcast, Rail Position: +10m Entire

|   | Section                | Overall                  | 1200m                     | 1000m                    | 800m                      | 600m                     | 400m                     | 200m                     |  |
|---|------------------------|--------------------------|---------------------------|--------------------------|---------------------------|--------------------------|--------------------------|--------------------------|--|
|   | Section Times          | 1:26.75 [9]<br>(0:15.15) | 1:11.60 [10]<br>(0:11.77) | 0:59.83 [9]<br>(0:12.07) | 0:47.76 [10]<br>(0:12.20) | 0:35.56 [9]<br>(0:11.95) | 0:23.61 [9]<br>(0:11.30) | 0:12.31 [9]<br>(0:12.31) |  |
| Α | verage Speed [km/h]    | 47.7                     | 61.3                      | 60.5                     | 59.5                      | 60.9                     | 63.7                     | 58.5                     |  |
|   | Top Speed [km/h]       | 61.0                     | 63.7                      | 62.0                     | 60.9                      | 64.3                     | 64.5                     | 61.7                     |  |
| A | Avg. Dist. to Rail [m] | 8.0                      | 2.8                       | 2.5                      | 2.0                       | 2.3                      | 6.7                      | 8.9                      |  |
| A | vg. Stride Freq. [Hz]  | 2.2                      | 2.3                       | 2.3                      | 2.2                       | 2.3                      | 2.3                      | 2.2                      |  |
| A | vg. Stride Length [m]  | 6.2                      | 7.3                       | 7.4                      | 7.4                       | 7.5                      | 7.6                      | 7.2                      |  |