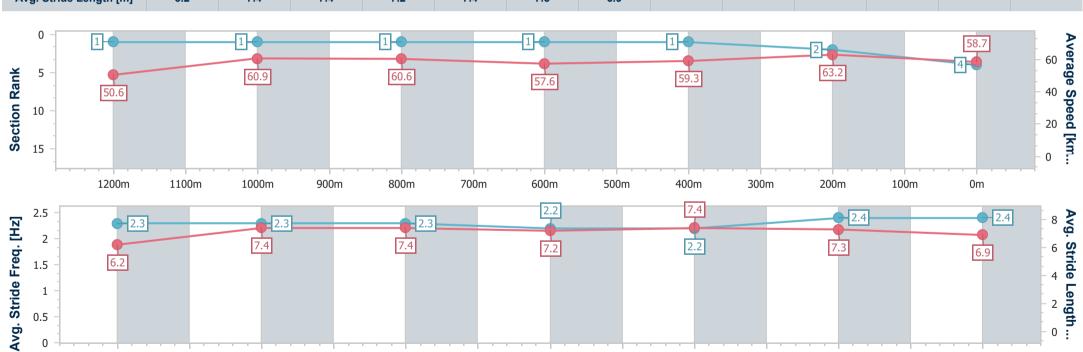

Race 5: XXXX DRY Maiden Plate - 1400m

22 February 2023 - 15:55

Track Rating: Good 4, Weather: Overcast, Rail Position: +10m Entire

| Section                | Overall                  | 1200m                    | 1000m                    | 800m                     | 600m                     | 400m                     | 200m                     |  |
|------------------------|--------------------------|--------------------------|--------------------------|--------------------------|--------------------------|--------------------------|--------------------------|--|
| Section Times          | 1:26.46 [7]<br>(0:14.63) | 1:11.83 [5]<br>(0:12.04) | 0:59.79 [7]<br>(0:12.02) | 0:47.77 [7]<br>(0:12.32) | 0:35.45 [7]<br>(0:12.02) | 0:23.43 [7]<br>(0:11.28) | 0:12.15 [6]<br>(0:12.15) |  |
| Average Speed [km/h]   | 49.3                     | 60.0                     | 60.2                     | 58.2                     | 59.6                     | 63.7                     | 59.3                     |  |
| Top Speed [km/h]       | 62.6                     | 61.3                     | 61.5                     | 59.3                     | 62.4                     | 65.4                     | 62.0                     |  |
| Avg. Dist. to Rail [m] | 4.1                      | 2.0                      | 1.1                      | 0.7                      | 1.2                      | 1.0                      | 2.1                      |  |
| Avg. Stride Freq. [Hz] | 2.2                      | 2.3                      | 2.4                      | 2.3                      | 2.4                      | 2.5                      | 2.4                      |  |
| Avg. Stride Length [m] | 6.3                      | 7.1                      | 7.1                      | 7.0                      | 7.1                      | 7.1                      | 6.9                      |  |