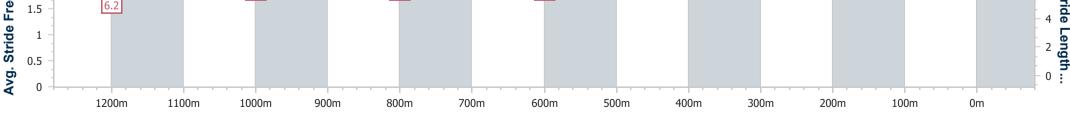

Race 5: XXXX DRY Maiden Plate - 1400m

22 February 2023 - 15:55

Track Rating: Good 4, Weather: Overcast, Rail Position: +10m Entire

| Section                | Overall                  | 1200m                    | 1000m                    | 800m                     | 600m                     | 400m                     | 200m                     |  |
|------------------------|--------------------------|--------------------------|--------------------------|--------------------------|--------------------------|--------------------------|--------------------------|--|
| Section Times          | 1:26.46 [7]<br>(0:14.63) | 1:11.83 [5]<br>(0:12.04) | 0:59.79 [7]<br>(0:12.02) | 0:47.77 [7]<br>(0:12.32) | 0:35.45 [7]<br>(0:12.02) | 0:23.43 [7]<br>(0:11.28) | 0:12.15 [6]<br>(0:12.15) |  |
| Average Speed [km/h]   | 49.3                     | 60.0                     | 60.2                     | 58.2                     | 59.6                     | 63.7                     | 59.3                     |  |
| Top Speed [km/h]       | 62.6                     | 61.3                     | 61.5                     | 59.3                     | 62.4                     | 65.4                     | 62.0                     |  |
| Avg. Dist. to Rail [m] | 4.1                      | 2.0                      | 1.1                      | 0.7                      | 1.2                      | 1.0                      | 2.1                      |  |
| Avg. Stride Freq. [Hz] | 2.2                      | 2.3                      | 2.4                      | 2.3                      | 2.4                      | 2.5                      | 2.4                      |  |
| Avg. Stride Length [m] | 6.3                      | 7.1                      | 7.1                      | 7.0                      | 7.1                      | 7.1                      | 6.9                      |  |