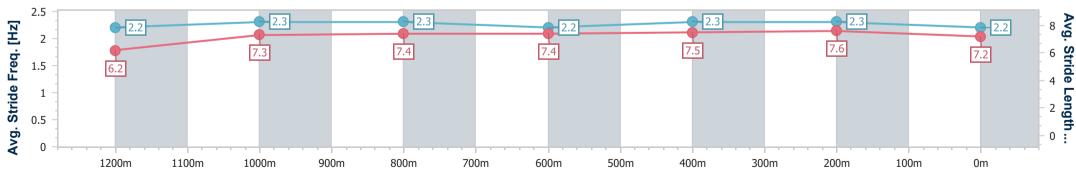

Race 5: XXXX DRY Maiden Plate - 1400m

22 February 2023 - 15:55

Track Rating: Good 4, Weather: Overcast, Rail Position: +10m Entire

|   | Section                | Overall                  | 1200m                     | 1000m                    | 800m                      | 600m                     | 400m                     | 200m                     |  |
|---|------------------------|--------------------------|---------------------------|--------------------------|---------------------------|--------------------------|--------------------------|--------------------------|--|
|   | Section Times          | 1:26.75 [9]<br>(0:15.15) | 1:11.60 [10]<br>(0:11.77) | 0:59.83 [9]<br>(0:12.07) | 0:47.76 [10]<br>(0:12.20) | 0:35.56 [9]<br>(0:11.95) | 0:23.61 [9]<br>(0:11.30) | 0:12.31 [9]<br>(0:12.31) |  |
| Α | verage Speed [km/h]    | 47.7                     | 61.3                      | 60.5                     | 59.5                      | 60.9                     | 63.7                     | 58.5                     |  |
|   | Top Speed [km/h]       | 61.0                     | 63.7                      | 62.0                     | 60.9                      | 64.3                     | 64.5                     | 61.7                     |  |
| A | Avg. Dist. to Rail [m] | 8.0                      | 2.8                       | 2.5                      | 2.0                       | 2.3                      | 6.7                      | 8.9                      |  |
| A | vg. Stride Freq. [Hz]  | 2.2                      | 2.3                       | 2.3                      | 2.2                       | 2.3                      | 2.3                      | 2.2                      |  |
| A | vg. Stride Length [m]  | 6.2                      | 7.3                       | 7.4                      | 7.4                       | 7.5                      | 7.6                      | 7.2                      |  |