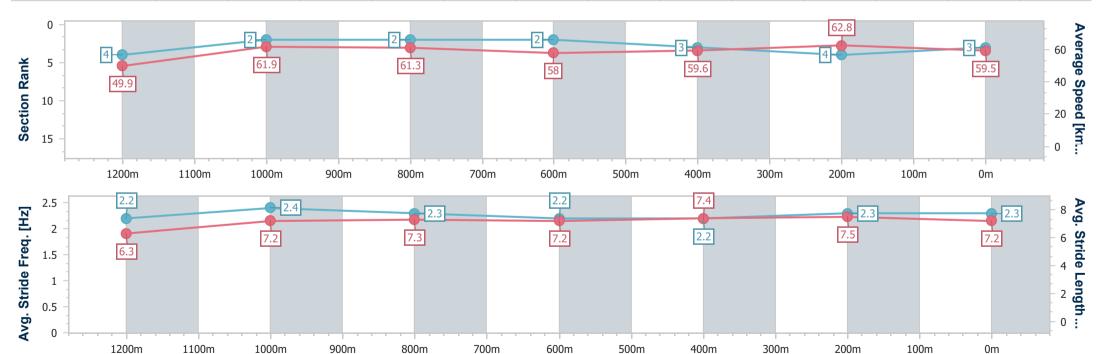

Race 5: XXXX DRY Maiden Plate - 1400m

22 February 2023 - 15:55

Track Rating: Good 4, Weather: Overcast, Rail Position: +10m Entire

| Section                | Overall                  | 1200m                    | 1000m                    | 800m                     | 600m                     | 400m                     | 200m                     |  |
|------------------------|--------------------------|--------------------------|--------------------------|--------------------------|--------------------------|--------------------------|--------------------------|--|
| Section Times          | 1:26.41 [5]<br>(0:14.89) | 1:11.52 [8]<br>(0:11.82) | 0:59.70 [8]<br>(0:12.07) | 0:47.63 [9]<br>(0:12.35) | 0:35.28 [8]<br>(0:11.95) | 0:23.33 [8]<br>(0:11.22) | 0:12.11 [7]<br>(0:12.11) |  |
| Average Speed [km/h]   | 48.6                     | 61.1                     | 60.4                     | 58.6                     | 60.6                     | 64.3                     | 59.5                     |  |
| Top Speed [km/h]       | 63.2                     | 63.0                     | 61.4                     | 60.1                     | 64.0                     | 65.2                     | 62.2                     |  |
| Avg. Dist. to Rail [m] | 8.5                      | 2.2                      | 2.6                      | 1.3                      | 1.4                      | 4.0                      | 7.5                      |  |
| Avg. Stride Freq. [Hz] | 2.2                      | 2.2                      | 2.2                      | 2.2                      | 2.2                      | 2.4                      | 2.3                      |  |
| Avg. Stride Length [m] | 6.2                      | 7.6                      | 7.5                      | 7.4                      | 7.5                      | 7.3                      | 7.2                      |  |