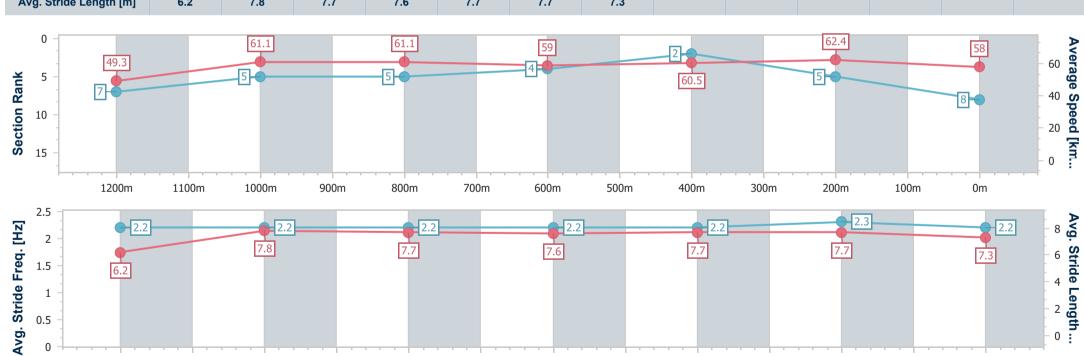

Race 5: XXXX DRY Maiden Plate - 1400m

22 February 2023 - 15:55

Track Rating: Good 4, Weather: Overcast, Rail Position: +10m Entire

|        | Section           | Overall                  | 1200m                    | 1000m                    | 800m                     | 600m                     | 400m                     | 200m                     |  |
|--------|-------------------|--------------------------|--------------------------|--------------------------|--------------------------|--------------------------|--------------------------|--------------------------|--|
| Se     | ection Times      | 1:26.73 [8]<br>(0:14.69) | 1:12.04 [7]<br>(0:11.80) | 1:00.24 [5]<br>(0:11.89) | 0:48.35 [5]<br>(0:12.37) | 0:35.98 [4]<br>(0:12.03) | 0:23.95 [2]<br>(0:11.53) | 0:12.42 [5]<br>(0:12.42) |  |
| Avera  | ge Speed [km/h]   | 49.3                     | 61.1                     | 61.1                     | 59.0                     | 60.5                     | 62.4                     | 58.0                     |  |
| Тор    | Speed [km/h]      | 61.2                     | 62.7                     | 62.6                     | 59.3                     | 62.7                     | 63.7                     | 60.9                     |  |
| Avg.   | Dist. to Rail [m] | 7.3                      | 2.0                      | 2.2                      | 2.9                      | 2.5                      | 4.4                      | 6.4                      |  |
| Avg. S | Stride Freq. [Hz] | 2.2                      | 2.2                      | 2.2                      | 2.2                      | 2.2                      | 2.3                      | 2.2                      |  |
| Avg. S | Stride Length [m] | 6.2                      | 7.8                      | 7.7                      | 7.6                      | 7.7                      | 7.7                      | 7.3                      |  |