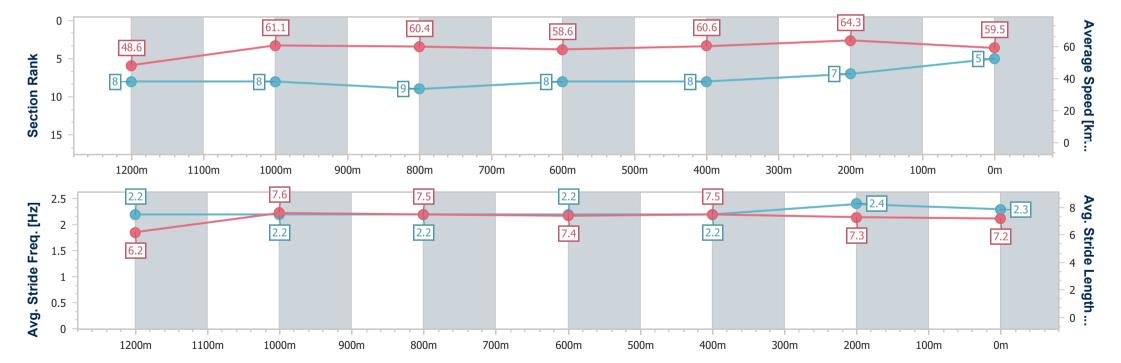

Race 5: XXXX DRY Maiden Plate - 1400m

22 February 2023 - 15:55

Track Rating: Good 4, Weather: Overcast, Rail Position: +10m Entire

| Section                | Overall                  | 1200m                    | 1000m                    | 800m                     | 600m                     | 400m                     | 200m                     |  |
|------------------------|--------------------------|--------------------------|--------------------------|--------------------------|--------------------------|--------------------------|--------------------------|--|
| Section Times          | 1:26.41 [5]<br>(0:14.89) | 1:11.52 [8]<br>(0:11.82) | 0:59.70 [8]<br>(0:12.07) | 0:47.63 [9]<br>(0:12.35) | 0:35.28 [8]<br>(0:11.95) | 0:23.33 [8]<br>(0:11.22) | 0:12.11 [7]<br>(0:12.11) |  |
| Average Speed [km/h]   | 48.6                     | 61.1                     | 60.4                     | 58.6                     | 60.6                     | 64.3                     | 59.5                     |  |
| Top Speed [km/h]       | 63.2                     | 63.0                     | 61.4                     | 60.1                     | 64.0                     | 65.2                     | 62.2                     |  |
| Avg. Dist. to Rail [m] | 8.5                      | 2.2                      | 2.6                      | 1.3                      | 1.4                      | 4.0                      | 7.5                      |  |
| Avg. Stride Freq. [Hz] | 2.2                      | 2.2                      | 2.2                      | 2.2                      | 2.2                      | 2.4                      | 2.3                      |  |
| Avg. Stride Length [m] | 6.2                      | 7.6                      | 7.5                      | 7.4                      | 7.5                      | 7.3                      | 7.2                      |  |