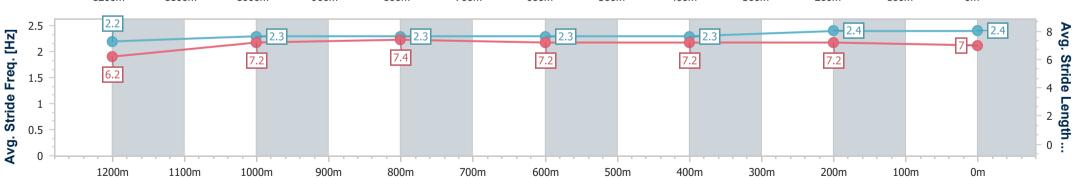

Race 5: XXXX DRY Maiden Plate - 1400m

22 February 2023 - 15:55

Track Rating: Good 4, Weather: Overcast, Rail Position: +10m Entire

|                                                                                                                                                                                                                                                                                                                                                                                                                                                                                                                                                                                                                                                                                                                                                                                                                                                                                                                                                                                                                                                                                                                                                                                                                                                                                                                                                                                                                                                                                                                                                                                                                                                                                                                                                                                                                                                                                                                                                                                                                                                                                                                                |                           |                           |                           |                           |                           |                           |                           |      |      | Little |      |      |                   |
|--------------------------------------------------------------------------------------------------------------------------------------------------------------------------------------------------------------------------------------------------------------------------------------------------------------------------------------------------------------------------------------------------------------------------------------------------------------------------------------------------------------------------------------------------------------------------------------------------------------------------------------------------------------------------------------------------------------------------------------------------------------------------------------------------------------------------------------------------------------------------------------------------------------------------------------------------------------------------------------------------------------------------------------------------------------------------------------------------------------------------------------------------------------------------------------------------------------------------------------------------------------------------------------------------------------------------------------------------------------------------------------------------------------------------------------------------------------------------------------------------------------------------------------------------------------------------------------------------------------------------------------------------------------------------------------------------------------------------------------------------------------------------------------------------------------------------------------------------------------------------------------------------------------------------------------------------------------------------------------------------------------------------------------------------------------------------------------------------------------------------------|---------------------------|---------------------------|---------------------------|---------------------------|---------------------------|---------------------------|---------------------------|------|------|--------|------|------|-------------------|
| Section                                                                                                                                                                                                                                                                                                                                                                                                                                                                                                                                                                                                                                                                                                                                                                                                                                                                                                                                                                                                                                                                                                                                                                                                                                                                                                                                                                                                                                                                                                                                                                                                                                                                                                                                                                                                                                                                                                                                                                                                                                                                                                                        | Overall                   | 1200m                     | 1000m                     | 800m                      | 600m                      | 400m                      | 200m                      |      |      |        |      |      |                   |
| Section Times                                                                                                                                                                                                                                                                                                                                                                                                                                                                                                                                                                                                                                                                                                                                                                                                                                                                                                                                                                                                                                                                                                                                                                                                                                                                                                                                                                                                                                                                                                                                                                                                                                                                                                                                                                                                                                                                                                                                                                                                                                                                                                                  | 1:27.01 [11]<br>(0:15.20) | 1:11.81 [11]<br>(0:12.15) | 0:59.66 [11]<br>(0:11.86) | 0:47.80 [11]<br>(0:12.22) | 0:35.58 [11]<br>(0:11.88) | 0:23.70 [10]<br>(0:11.48) | 0:12.22 [10]<br>(0:12.22) |      |      |        |      |      |                   |
| Average Speed [km/h]                                                                                                                                                                                                                                                                                                                                                                                                                                                                                                                                                                                                                                                                                                                                                                                                                                                                                                                                                                                                                                                                                                                                                                                                                                                                                                                                                                                                                                                                                                                                                                                                                                                                                                                                                                                                                                                                                                                                                                                                                                                                                                           | 47.5                      | 59.3                      | 61.2                      | 59.3                      | 61.0                      | 62.8                      | 58.9                      |      |      |        |      |      |                   |
| Top Speed [km/h]                                                                                                                                                                                                                                                                                                                                                                                                                                                                                                                                                                                                                                                                                                                                                                                                                                                                                                                                                                                                                                                                                                                                                                                                                                                                                                                                                                                                                                                                                                                                                                                                                                                                                                                                                                                                                                                                                                                                                                                                                                                                                                               | 60.6                      | 61.0                      | 62.6                      | 60.6                      | 63.9                      | 63.8                      | 60.8                      |      |      |        |      |      |                   |
| Avg. Dist. to Rail [m]                                                                                                                                                                                                                                                                                                                                                                                                                                                                                                                                                                                                                                                                                                                                                                                                                                                                                                                                                                                                                                                                                                                                                                                                                                                                                                                                                                                                                                                                                                                                                                                                                                                                                                                                                                                                                                                                                                                                                                                                                                                                                                         | 3.8                       | 2.1                       | 1.6                       | 1.5                       | 1.9                       | 6.3                       | 7.4                       |      |      |        |      |      |                   |
| Avg. Stride Freq. [Hz]                                                                                                                                                                                                                                                                                                                                                                                                                                                                                                                                                                                                                                                                                                                                                                                                                                                                                                                                                                                                                                                                                                                                                                                                                                                                                                                                                                                                                                                                                                                                                                                                                                                                                                                                                                                                                                                                                                                                                                                                                                                                                                         | 2.2                       | 2.3                       | 2.3                       | 2.3                       | 2.3                       | 2.4                       | 2.4                       |      |      |        |      |      |                   |
| Avg. Stride Length [m]                                                                                                                                                                                                                                                                                                                                                                                                                                                                                                                                                                                                                                                                                                                                                                                                                                                                                                                                                                                                                                                                                                                                                                                                                                                                                                                                                                                                                                                                                                                                                                                                                                                                                                                                                                                                                                                                                                                                                                                                                                                                                                         | 6.2                       | 7.2                       | 7.4                       | 7.2                       | 7.2                       | 7.2                       | 7.0                       |      |      |        |      |      |                   |
| 0 - 47.5 5 - 47.5 5 - 47.5 5 - 47.5 5 - 47.5 5 - 47.5 5 - 47.5 5 - 47.5 5 - 47.5 5 - 47.5 5 - 47.5 5 - 47.5 5 - 47.5 5 - 47.5 5 - 47.5 5 - 47.5 5 - 47.5 5 - 47.5 5 - 47.5 5 - 47.5 5 - 47.5 5 - 47.5 5 - 47.5 5 - 47.5 5 - 47.5 5 - 47.5 5 - 47.5 5 - 47.5 5 - 47.5 5 - 47.5 5 - 47.5 5 - 47.5 5 - 47.5 5 - 47.5 5 - 47.5 5 - 47.5 5 - 47.5 5 - 47.5 5 - 47.5 5 - 47.5 5 - 47.5 5 - 47.5 5 - 47.5 5 - 47.5 5 - 47.5 5 - 47.5 5 - 47.5 5 - 47.5 5 - 47.5 5 - 47.5 5 - 47.5 5 - 47.5 5 - 47.5 5 - 47.5 5 - 47.5 5 - 47.5 5 - 47.5 5 - 47.5 5 - 47.5 5 - 47.5 5 - 47.5 5 - 47.5 5 - 47.5 5 - 47.5 5 - 47.5 5 - 47.5 5 - 47.5 5 - 47.5 5 - 47.5 5 - 47.5 5 - 47.5 5 - 47.5 5 - 47.5 5 - 47.5 5 - 47.5 5 - 47.5 5 - 47.5 5 - 47.5 5 - 47.5 5 - 47.5 5 - 47.5 5 - 47.5 5 - 47.5 5 - 47.5 5 - 47.5 5 - 47.5 5 - 47.5 5 - 47.5 5 - 47.5 5 - 47.5 5 - 47.5 5 - 47.5 5 - 47.5 5 - 47.5 5 - 47.5 5 - 47.5 5 - 47.5 5 - 47.5 5 - 47.5 5 - 47.5 5 - 47.5 5 - 47.5 5 - 47.5 5 - 47.5 5 - 47.5 5 - 47.5 5 - 47.5 5 - 47.5 5 - 47.5 5 - 47.5 5 - 47.5 5 - 47.5 5 - 47.5 5 - 47.5 5 - 47.5 5 - 47.5 5 - 47.5 5 - 47.5 5 - 47.5 5 - 47.5 5 - 47.5 5 - 47.5 5 - 47.5 5 - 47.5 5 - 47.5 5 - 47.5 5 - 47.5 5 - 47.5 5 - 47.5 5 - 47.5 5 - 47.5 5 - 47.5 5 - 47.5 5 - 47.5 5 - 47.5 5 - 47.5 5 - 47.5 5 - 47.5 5 - 47.5 5 - 47.5 5 - 47.5 5 - 47.5 5 - 47.5 5 - 47.5 5 - 47.5 5 - 47.5 5 - 47.5 5 - 47.5 5 - 47.5 5 - 47.5 5 - 47.5 5 - 47.5 5 - 47.5 5 - 47.5 5 - 47.5 5 - 47.5 5 - 47.5 5 - 47.5 5 - 47.5 5 - 47.5 5 - 47.5 5 - 47.5 5 - 47.5 5 - 47.5 5 - 47.5 5 - 47.5 5 - 47.5 5 - 47.5 5 - 47.5 5 - 47.5 5 - 47.5 5 - 47.5 5 - 47.5 5 - 47.5 5 - 47.5 5 - 47.5 5 - 47.5 5 - 47.5 5 - 47.5 5 - 47.5 5 - 47.5 5 - 47.5 5 - 47.5 5 - 47.5 5 - 47.5 5 - 47.5 5 - 47.5 5 - 47.5 5 - 47.5 5 - 47.5 5 - 47.5 5 - 47.5 5 - 47.5 5 - 47.5 5 - 47.5 5 - 47.5 5 - 47.5 5 - 47.5 5 - 47.5 5 - 47.5 5 - 47.5 5 - 47.5 5 - 47.5 5 - 47.5 5 - 47.5 5 - 47.5 5 - 47.5 5 - 47.5 5 - 47.5 5 - 47.5 5 - 47.5 5 - 47.5 5 - 47.5 5 - 47.5 5 - 47.5 5 - 47.5 5 - 47.5 5 - 47.5 5 - 47.5 5 - 47.5 5 - 47.5 5 - 47.5 5 - 47.5 5 - 47.5 5 - 47.5 5 - 47.5 5 - 47.5 5 - |                           | 59.3                      |                           | 61.2                      |                           | 59.3                      |                           | 10   |      | 62.8   |      | 58.9 | Average Speed [km |
| 1200m                                                                                                                                                                                                                                                                                                                                                                                                                                                                                                                                                                                                                                                                                                                                                                                                                                                                                                                                                                                                                                                                                                                                                                                                                                                                                                                                                                                                                                                                                                                                                                                                                                                                                                                                                                                                                                                                                                                                                                                                                                                                                                                          | 1100m                     | 1000m                     | 900m                      | 800m                      | 700m                      | 600m                      | 500m                      | 400m | 300m | 200m   | 100m | 0m   |                   |