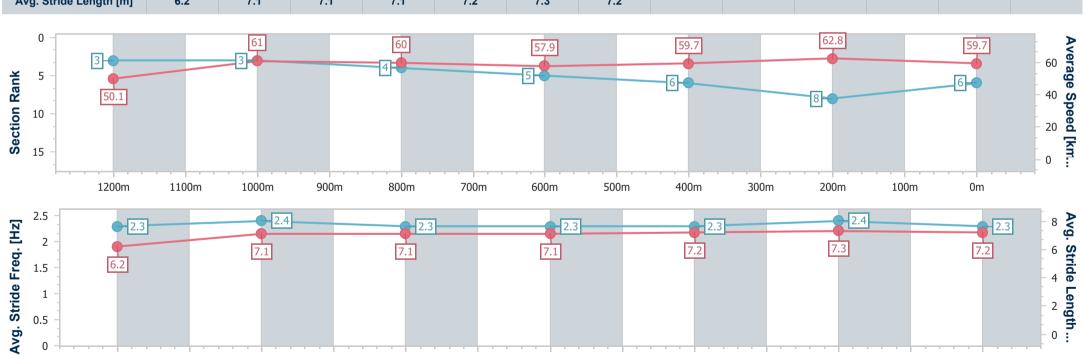

Race 5: XXXX DRY Maiden Plate - 1400m

22 February 2023 - 15:55

Track Rating: Good 4, Weather: Overcast, Rail Position: +10m Entire

| Section                | Overall                  | 1200m                    | 1000m                    | 800m                     | 600m                     | 400m                     | 200m                     |
|------------------------|--------------------------|--------------------------|--------------------------|--------------------------|--------------------------|--------------------------|--------------------------|
| Section Times          | 1:26.45 [6]<br>(0:14.43) | 1:12.02 [3]<br>(0:11.81) | 1:00.21 [3]<br>(0:12.08) | 0:48.13 [4]<br>(0:12.52) | 0:35.61 [5]<br>(0:12.08) | 0:23.53 [6]<br>(0:11.49) | 0:12.04 [8]<br>(0:12.04) |
| Average Speed [km/h]   | 50.1                     | 61.0                     | 60.0                     | 57.9                     | 59.7                     | 62.8                     | 59.7                     |
| Top Speed [km/h]       | 61.6                     | 61.9                     | 60.8                     | 59.0                     | 61.9                     | 64.1                     | 61.9                     |
| Avg. Dist. to Rail [m] | 4.1                      | 2.4                      | 1.3                      | 1.1                      | 0.8                      | 3.0                      | 3.6                      |
| Avg. Stride Freq. [Hz] | 2.3                      | 2.4                      | 2.3                      | 2.3                      | 2.3                      | 2.4                      | 2.3                      |
| Avg. Stride Length [m] | 6.2                      | 7.1                      | 7.1                      | 7.1                      | 7.2                      | 7.3                      | 7.2                      |