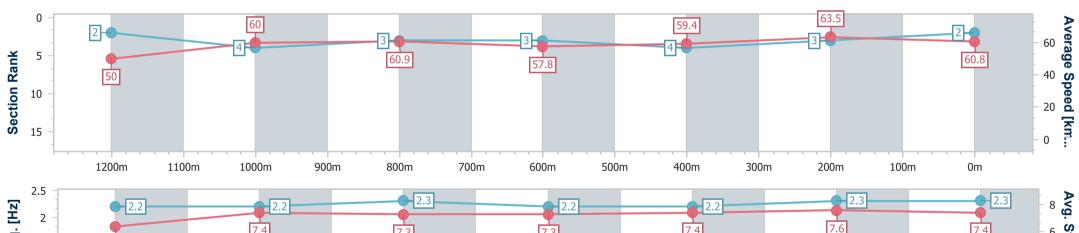

Race 5: XXXX DRY Maiden Plate - 1400m

22 February 2023 - 15:55

Track Rating: Good 4, Weather: Overcast, Rail Position: +10m Entire

| Section                | Overall                  | 1200m                    | 1000m                    | 800m                     | 600m                     | 400m                     | 200m                     |
|------------------------|--------------------------|--------------------------|--------------------------|--------------------------|--------------------------|--------------------------|--------------------------|
| Section Times          | 1:25.98 [2]<br>(0:14.42) | 1:11.56 [2]<br>(0:11.99) | 0:59.57 [4]<br>(0:11.87) | 0:47.70 [3]<br>(0:12.44) | 0:35.26 [3]<br>(0:12.10) | 0:23.16 [4]<br>(0:11.34) | 0:11.82 [3]<br>(0:11.82) |
| Average Speed [km/h]   | 50.0                     | 60.0                     | 60.9                     | 57.8                     | 59.4                     | 63.5                     | 60.8                     |
| Top Speed [km/h]       | 61.1                     | 61.5                     | 62.4                     | 58.4                     | 61.5                     | 64.0                     | 63.4                     |
| Avg. Dist. to Rail [m] | 2.1                      | 0.5                      | 0.7                      | 0.2                      | 0.4                      | 0.7                      | 3.2                      |
| Avg. Stride Freq. [Hz] | 2.2                      | 2.2                      | 2.3                      | 2.2                      | 2.2                      | 2.3                      | 2.3                      |
| Avg. Stride Length [m] | 6.4                      | 7.4                      | 7.3                      | 7.3                      | 7.4                      | 7.6                      | 7.4                      |