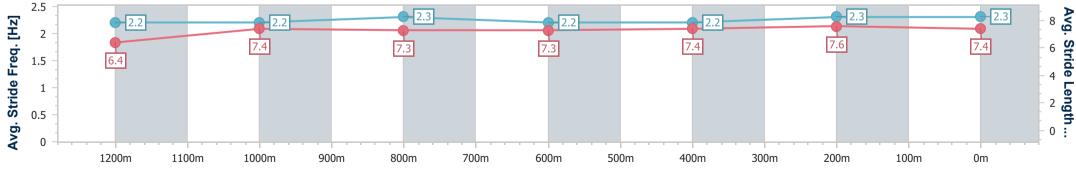

### Race 5: XXXX DRY Maiden Plate - 1400m

22 February 2023 - 15:55

Track Rating: Good 4, Weather: Overcast, Rail Position: +10m

| Section                | Overall                  | 1200m                    | 1000m                    | 800m                     | 600m                     | 400m                     | 200m                     |  |  |  |
|------------------------|--------------------------|--------------------------|--------------------------|--------------------------|--------------------------|--------------------------|--------------------------|--|--|--|
| Section Times          | 1:26.36 [4]<br>(0:14.28) | 1:12.08 [1]<br>(0:11.82) | 1:00.26 [1]<br>(0:11.93) | 0:48.33 [1]<br>(0:12.53) | 0:35.80 [1]<br>(0:12.16) | 0:23.64 [1]<br>(0:11.39) | 0:12.25 [2]<br>(0:12.25) |  |  |  |
| Average Speed [km/h]   | 50.6                     | 60.9                     | 60.6                     | 57.6                     | 59.3                     | 63.2                     | 58.7                     |  |  |  |
| Top Speed [km/h]       | 62.7                     | 61.5                     | 62.1                     | 58.6                     | 62.6                     | 64.4                     | 62.4                     |  |  |  |
| Avg. Dist. to Rail [m] | 2.9                      | 1.2                      | 0.8                      | 0.7                      | 0.3                      | 1.4                      | 3.2                      |  |  |  |
| Avg. Stride Freq. [Hz] | 2.3                      | 2.3                      | 2.3                      | 2.2                      | 2.2                      | 2.4                      | 2.4                      |  |  |  |
| Avg. Stride Length [m] | 6.2                      | 7.4                      | 7.4                      | 7.2                      | 7.4                      | 7.3                      | 6.9                      |  |  |  |