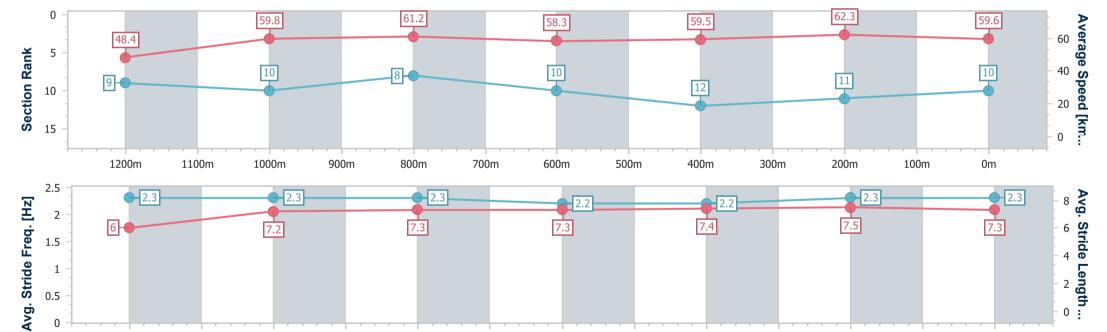

Race 5: XXXX DRY Maiden Plate - 1400m

22 February 2023 - 15:55

Track Rating: Good 4, Weather: Overcast, Rail Position: +10m Entire

| Section               | Overall                   | 1200m                    | 1000m                     | 800m                     | 600m                      | 400m                      | 200m                      |  |
|-----------------------|---------------------------|--------------------------|---------------------------|--------------------------|---------------------------|---------------------------|---------------------------|--|
| Section Times         | 1:26.99 [10]<br>(0:14.92) | 1:12.07 [9]<br>(0:12.04) | 1:00.03 [10]<br>(0:11.85) | 0:48.18 [8]<br>(0:12.43) | 0:35.75 [10]<br>(0:12.13) | 0:23.62 [12]<br>(0:11.56) | 0:12.06 [11]<br>(0:12.06) |  |
| Average Speed [km/    | n] 48.4                   | 59.8                     | 61.2                      | 58.3                     | 59.5                      | 62.3                      | 59.6                      |  |
| Top Speed [km/h]      | 61.0                      | 62.8                     | 61.8                      | 60.2                     | 62.1                      | 62.9                      | 61.3                      |  |
| Avg. Dist. to Rail [m | 5.7                       | 1.6                      | 1.2                       | 1.6                      | 0.6                       | 2.4                       | 2.2                       |  |
| Avg. Stride Freq. [Hz | 2.3                       | 2.3                      | 2.3                       | 2.2                      | 2.2                       | 2.3                       | 2.3                       |  |
| Avg. Stride Length [r | n] 6.0                    | 7.2                      | 7.3                       | 7.3                      | 7.4                       | 7.5                       | 7.3                       |  |