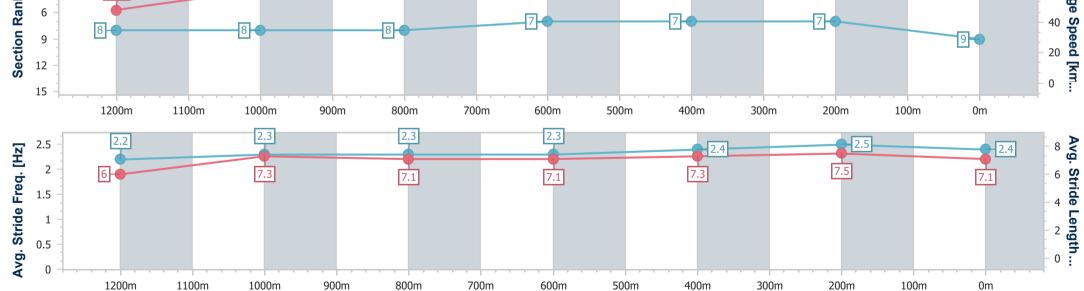

Handicap - 1400m 22 February 2023 - 17:46

Track Rating: Good 4, Weather: Overcast, Rail Position: +10m

BRISBANE RACING CLUB

|                        |                          |                          |                          |                          |                          |                          |                          |        | Entire |      |                      |
|------------------------|--------------------------|--------------------------|--------------------------|--------------------------|--------------------------|--------------------------|--------------------------|--------|--------|------|----------------------|
| Section                | Overall                  | 1200m                    | 1000m                    | 800m                     | 600m                     | 400m                     | 200m                     |        |        |      |                      |
| Section Times          | 1:26.08 [9]<br>(0:15.06) | 1:11.02 [8]<br>(0:11.80) | 0:59.22 [8]<br>(0:12.42) | 0:46.80 [8]<br>(0:12.48) | 0:34.32 [7]<br>(0:11.58) | 0:22.74 [7]<br>(0:10.87) | 0:11.87 [7]<br>(0:11.87) |        |        |      |                      |
| Average Speed [km/h]   | 47.9                     | 61.1                     | 58.5                     | 58.3                     | 62.7                     | 66.2                     | 60.7                     |        |        |      |                      |
| Top Speed [km/h]       | 61.5                     | 62.6                     | 59.7                     | 59.1                     | 66.9                     | 67.8                     | 63.7                     |        |        |      |                      |
| Avg. Dist. to Rail [m] | 2.5                      | 1.3                      | 2.1                      | 2.5                      | 1.9                      | 4.3                      | 3.1                      |        |        |      |                      |
| Avg. Stride Freq. [Hz] | 2.2                      | 2.3                      | 2.3                      | 2.3                      | 2.4                      | 2.5                      | 2.4                      |        |        |      |                      |
| Avg. Stride Length [m] | 6.0                      | 7.3                      | 7.1                      | 7.1                      | 7.3                      | 7.5                      | 7.1                      |        |        |      |                      |
| 0 -                    |                          |                          |                          |                          |                          |                          |                          | [62.7] | 66.2   |      | - 80 <sub>&gt;</sub> |
| 3 -                    |                          | 61.1                     |                          | 58.5                     |                          | 58.3                     |                          | 62.7   |        | 60.7 | <                    |
| <b>Rank</b> 6          |                          |                          |                          |                          |                          | 7                        |                          | 7      | 7      |      | 60 erage S           |