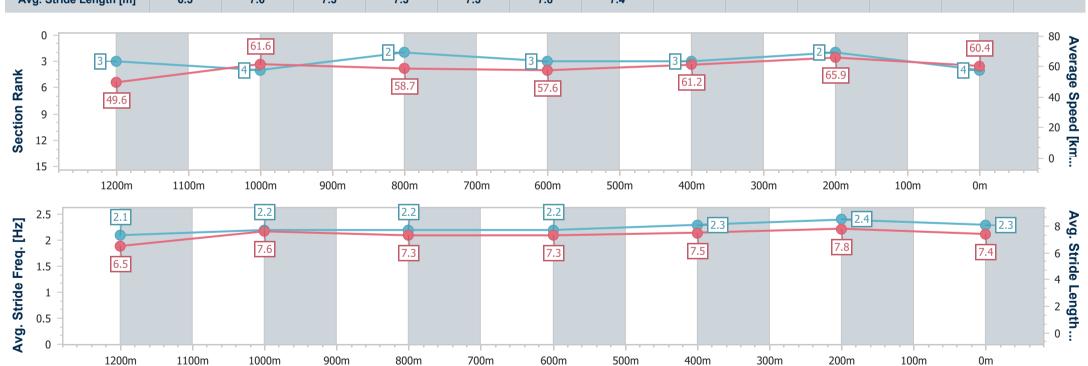

Race 8: STRADBROKE SEASON ON SALE NOW Class 1
Handicap - 1400m

Track Rating: Good 4, Weather: Overcast, Rail Position: +10m Entire

| Section                | Overall                  | 1200m                    | 1000m                    | 800m                     | 600m                     | 400m                     | 200m                     |  |
|------------------------|--------------------------|--------------------------|--------------------------|--------------------------|--------------------------|--------------------------|--------------------------|--|
| Section Times          | 1:25.75 [5]<br>(0:14.41) | 1:11.34 [2]<br>(0:11.74) | 0:59.60 [3]<br>(0:12.43) | 0:47.17 [4]<br>(0:12.69) | 0:34.48 [4]<br>(0:11.60) | 0:22.88 [4]<br>(0:10.97) | 0:11.91 [4]<br>(0:11.91) |  |
| Average Speed [km/h]   | 50.1                     | 61.4                     | 58.2                     | 57.4                     | 62.3                     | 65.6                     | 60.4                     |  |
| Top Speed [km/h]       | 61.7                     | 62.5                     | 60.1                     | 59.4                     | 65.9                     | 66.6                     | 64.3                     |  |
| Avg. Dist. to Rail [m] | 4.1                      | 1.6                      | 1.3                      | 2.5                      | 0.7                      | 1.2                      | 1.7                      |  |
| Avg. Stride Freq. [Hz] | 2.2                      | 2.3                      | 2.2                      | 2.1                      | 2.2                      | 2.3                      | 2.3                      |  |
| Avg. Stride Length [m] | 6.4                      | 7.5                      | 7.4                      | 7.4                      | 7.8                      | 7.7                      | 7.4                      |  |
| 0                      |                          |                          |                          |                          |                          |                          |                          |  |