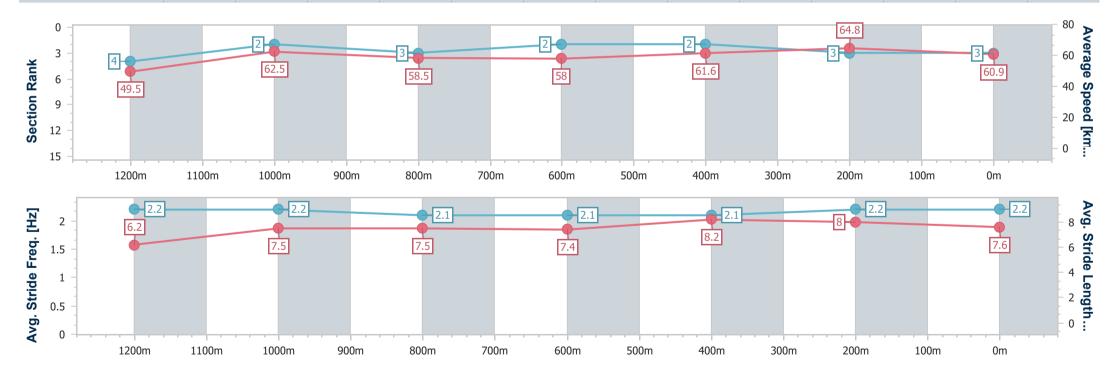

Handicap - 1400m 22 February 2023 - 17:46

Track Rating: Good 4, Weather: Overcast, Rail Position: +10m Entire

| Section                | Overall                  | 1200m                    | 1000m                    | 800m                     | 600m                     | 400m                     | 200m                     |  |
|------------------------|--------------------------|--------------------------|--------------------------|--------------------------|--------------------------|--------------------------|--------------------------|--|
| Section Times          | 1:25.66 [3]<br>(0:14.59) | 1:11.07 [4]<br>(0:11.54) | 0:59.53 [2]<br>(0:12.42) | 0:47.11 [3]<br>(0:12.49) | 0:34.62 [2]<br>(0:11.69) | 0:22.93 [2]<br>(0:11.11) | 0:11.82 [3]<br>(0:11.82) |  |
| Average Speed [km/h]   | 49.5                     | 62.5                     | 58.5                     | 58.0                     | 61.6                     | 64.8                     | 60.9                     |  |
| Top Speed [km/h]       | 62.8                     | 65.3                     | 59.8                     | 59.2                     | 63.8                     | 66.3                     | 63.4                     |  |
| Avg. Dist. to Rail [m] | 4.9                      | 3.4                      | 1.7                      | 1.4                      | 0.5                      | 1.7                      | 2.2                      |  |
| Avg. Stride Freq. [Hz] | 2.2                      | 2.2                      | 2.1                      | 2.1                      | 2.1                      | 2.2                      | 2.2                      |  |
| Avg. Stride Length [m] | 6.2                      | 7.5                      | 7.5                      | 7.4                      | 8.2                      | 8.0                      | 7.6                      |  |