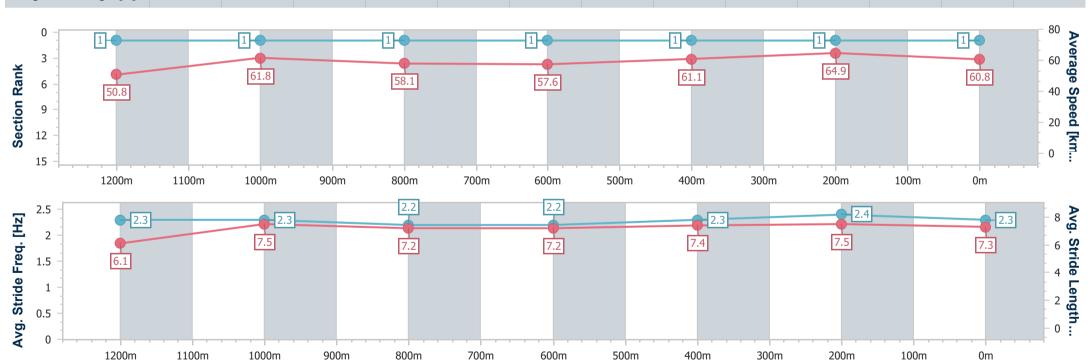

Race 8: STRADBROKE SEASON ON SALE NOW Class 1 Handicap - 1400m

22 February 2023 - 17:46

Track Rating: Good 4, Weather: Overcast, Rail Position: +10m
Entire

| Section                | Overall                  | 1200m                    | 1000m                    | 800m                     | 600m                     | 400m                     | 200m                     |  |
|------------------------|--------------------------|--------------------------|--------------------------|--------------------------|--------------------------|--------------------------|--------------------------|--|
| Section Times          | 1:25.56 [1]<br>(0:14.22) | 1:11.34 [1]<br>(0:11.69) | 0:59.65 [1]<br>(0:12.43) | 0:47.22 [1]<br>(0:12.53) | 0:34.69 [1]<br>(0:11.74) | 0:22.95 [1]<br>(0:11.09) | 0:11.86 [1]<br>(0:11.86) |  |
| Average Speed [km/h]   | 50.8                     | 61.8                     | 58.1                     | 57.6                     | 61.1                     | 64.9                     | 60.8                     |  |
| Top Speed [km/h]       | 61.9                     | 62.8                     | 59.4                     | 58.2                     | 64.8                     | 65.7                     | 63.9                     |  |
| Avg. Dist. to Rail [m] | 6.0                      | 1.6                      | 0.5                      | 0.5                      | 0.6                      | 0.4                      | 0.6                      |  |
| Avg. Stride Freq. [Hz] | 2.3                      | 2.3                      | 2.2                      | 2.2                      | 2.3                      | 2.4                      | 2.3                      |  |
| Avg. Stride Length [m] | 6.1                      | 7.5                      | 7.2                      | 7.2                      | 7.4                      | 7.5                      | 7.3                      |  |