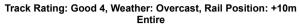

#### Race 8: STRADBROKE SEASON ON SALE NOW Class 1 Handicap - 1400m

| Section                | Overall                  | 1200m                    | 1000m                    | 800m                     | 600m                     | 400m                     | 200m                     |
|------------------------|--------------------------|--------------------------|--------------------------|--------------------------|--------------------------|--------------------------|--------------------------|
| Section Times          | 1:25.70 [4]<br>(0:14.55) | 1:11.15 [3]<br>(0:11.70) | 0:59.45 [4]<br>(0:12.27) | 0:47.18 [2]<br>(0:12.56) | 0:34.62 [3]<br>(0:11.76) | 0:22.86 [3]<br>(0:10.93) | 0:11.93 [2]<br>(0:11.93) |
| Average Speed [km/h]   | 49.6                     | 61.6                     | 58.7                     | 57.6                     | 61.2                     | 65.9                     | 60.4                     |
| Top Speed [km/h]       | 60.7                     | 62.3                     | 59.8                     | 58.2                     | 66.0                     | 67.5                     | 65.0                     |
| Avg. Dist. to Rail [m] | 2.7                      | 1.1                      | 0.2                      | 0.9                      | 0.5                      | 0.5                      | 2.2                      |
| Avg. Stride Freq. [Hz] | 2.1                      | 2.2                      | 2.2                      | 2.2                      | 2.3                      | 2.4                      | 2.3                      |
| Avg. Stride Length [m] | 6.5                      | 7.6                      | 7.3                      | 7.3                      | 7.5                      | 7.8                      | 7.4                      |