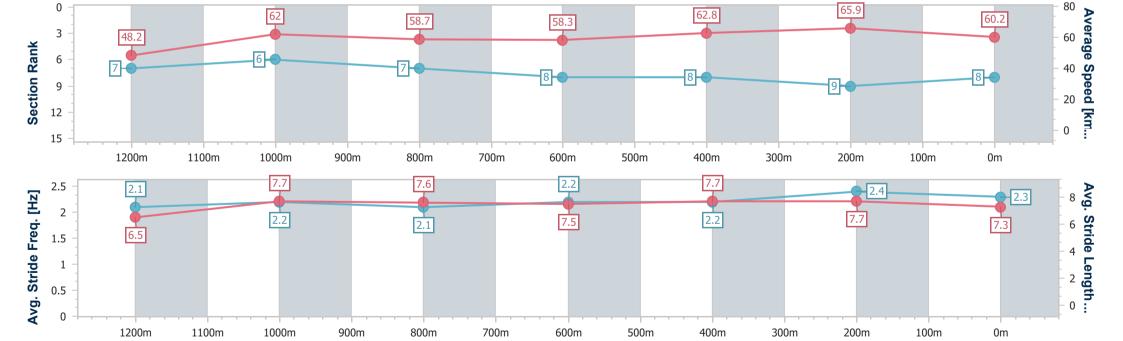

| Section                | Overall                  | 1200m                    | 1000m                    | 800m                     | 600m                     | 400m                     | 200m                     |  |
|------------------------|--------------------------|--------------------------|--------------------------|--------------------------|--------------------------|--------------------------|--------------------------|--|
| Section Times          | 1:26.07 [8]<br>(0:14.99) | 1:11.08 [7]<br>(0:11.63) | 0:59.45 [6]<br>(0:12.39) | 0:47.06 [7]<br>(0:12.57) | 0:34.49 [8]<br>(0:11.59) | 0:22.90 [8]<br>(0:10.93) | 0:11.97 [9]<br>(0:11.97) |  |
| Average Speed [km/h]   | 48.2                     | 62.0                     | 58.7                     | 58.3                     | 62.8                     | 65.9                     | 60.2                     |  |
| Top Speed [km/h]       | 60.4                     | 63.2                     | 60.5                     | 58.8                     | 66.6                     | 66.7                     | 64.0                     |  |
| Avg. Dist. to Rail [m] | 5.3                      | 2.0                      | 2.1                      | 3.8                      | 2.3                      | 4.2                      | 4.7                      |  |
| Avg. Stride Freq. [Hz] | 2.1                      | 2.2                      | 2.1                      | 2.2                      | 2.2                      | 2.4                      | 2.3                      |  |
| Avg. Stride Length [m] | 6.5                      | 7.7                      | 7.6                      | 7.5                      | 7.7                      | 7.7                      | 7.3                      |  |