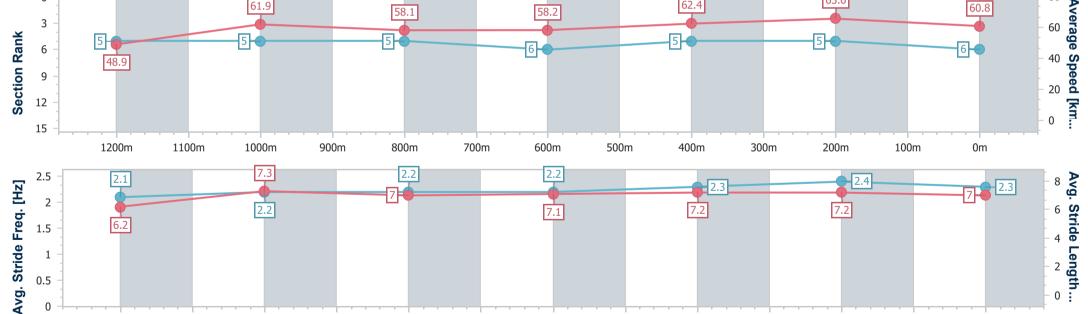

| Section                | Overall                  | 1200m                    | 1000m                    | 800m                     | 600m                     | 400m                     | 200m                     |  |  |  |
|------------------------|--------------------------|--------------------------|--------------------------|--------------------------|--------------------------|--------------------------|--------------------------|--|--|--|
| Section Times          | 1:25.84 [6]<br>(0:14.77) | 1:11.07 [5]<br>(0:11.66) | 0:59.41 [5]<br>(0:12.53) | 0:46.88 [5]<br>(0:12.48) | 0:34.40 [6]<br>(0:11.59) | 0:22.81 [5]<br>(0:10.97) | 0:11.84 [5]<br>(0:11.84) |  |  |  |
| Average Speed [km/h]   | 48.9                     | 61.9                     | 58.1                     | 58.2                     | 62.4                     | 65.6                     | 60.8                     |  |  |  |
| Top Speed [km/h]       | 62.1                     | 62.8                     | 61.2                     | 58.9                     | 66.1                     | 66.6                     | 64.6                     |  |  |  |
| Avg. Dist. to Rail [m] | 3.9                      | 2.9                      | 2.1                      | 1.7                      | 1.4                      | 3.8                      | 5.1                      |  |  |  |
| Avg. Stride Freq. [Hz] | 2.1                      | 2.2                      | 2.2                      | 2.2                      | 2.3                      | 2.4                      | 2.3                      |  |  |  |
| Avg. Stride Length [m] | 6.2                      | 7.3                      | 7.0                      | 7.1                      | 7.2                      | 7.2                      | 7.0                      |  |  |  |