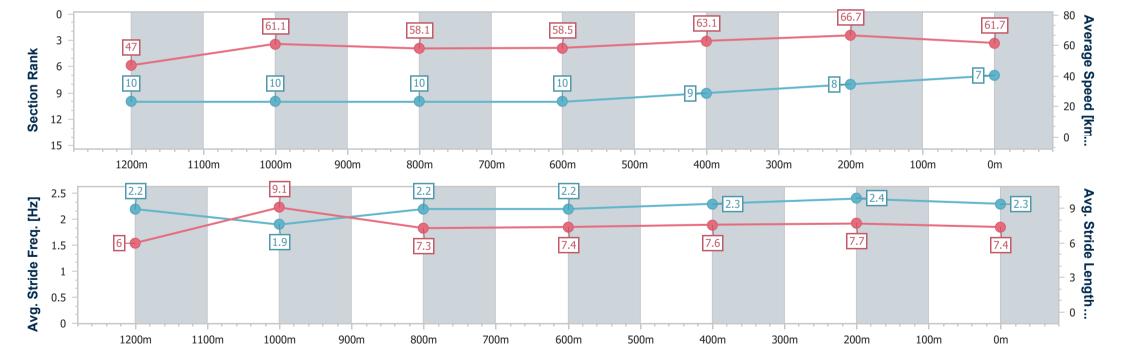

| Section                | Overall                  | 1200m                     | 1000m                     | 800m                      | 600m                      | 400m                     | 200m                     |  |  |
|------------------------|--------------------------|---------------------------|---------------------------|---------------------------|---------------------------|--------------------------|--------------------------|--|--|
| Section Times          | 1:25.88 [7]<br>(0:15.39) | 1:10.49 [10]<br>(0:11.78) | 0:58.71 [10]<br>(0:12.45) | 0:46.26 [10]<br>(0:12.35) | 0:33.91 [10]<br>(0:11.45) | 0:22.46 [9]<br>(0:10.80) | 0:11.66 [8]<br>(0:11.66) |  |  |
| Average Speed [km/h]   | 47.0                     | 61.1                      | 58.1                      | 58.5                      | 63.1                      | 66.7                     | 61.7                     |  |  |
| Top Speed [km/h]       | 59.8                     | 62.5                      | 59.2                      | 59.3                      | 66.9                      | 67.5                     | 66.1                     |  |  |
| Avg. Dist. to Rail [m] | 6.4                      | 1.4                       | 0.7                       | 0.9                       | 0.9                       | 0.8                      | 1.6                      |  |  |
| Avg. Stride Freq. [Hz] | 2.2                      | 1.9                       | 2.2                       | 2.2                       | 2.3                       | 2.4                      | 2.3                      |  |  |
| Avg. Stride Length [m] | 6.0                      | 9.1                       | 7.3                       | 7.4                       | 7.6                       | 7.7                      | 7.4                      |  |  |