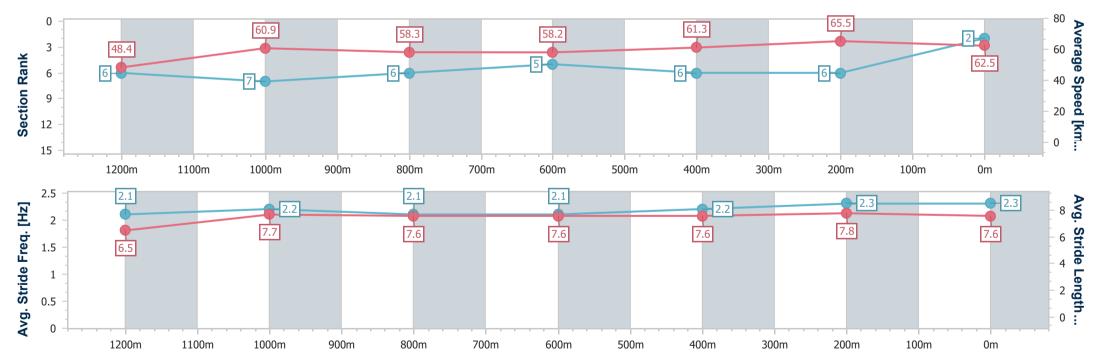

Handicap - 1400m 22 February 2023 - 17:46

Track Rating: Good 4, Weather: Overcast, Rail Position: +10m Entire

| // 65 11    |
|-------------|
| BRISBANE    |
| RACING CLUB |

| Section                | Overall                  | 1200m                    | 1000m                    | 800m                     | 600m                     | 400m                     | 200m                     |
|------------------------|--------------------------|--------------------------|--------------------------|--------------------------|--------------------------|--------------------------|--------------------------|
| Section Times          | 1:25.64 [2]<br>(0:14.86) | 1:10.78 [6]<br>(0:11.85) | 0:58.93 [7]<br>(0:12.32) | 0:46.61 [6]<br>(0:12.36) | 0:34.25 [5]<br>(0:11.74) | 0:22.51 [6]<br>(0:10.99) | 0:11.52 [6]<br>(0:11.52) |
| Average Speed [km/h]   | 48.4                     | 60.9                     | 58.3                     | 58.2                     | 61.3                     | 65.5                     | 62.5                     |
| Top Speed [km/h]       | 60.5                     | 61.9                     | 59.5                     | 58.9                     | 64.7                     | 66.3                     | 64.7                     |
| Avg. Dist. to Rail [m] | 1.6                      | 1.3                      | 0.2                      | 0.2                      | 0.4                      | 3.1                      | 4.5                      |
| Avg. Stride Freq. [Hz] | 2.1                      | 2.2                      | 2.1                      | 2.1                      | 2.2                      | 2.3                      | 2.3                      |
| Avg. Stride Length [m] | 6.5                      | 7.7                      | 7.6                      | 7.6                      | 7.6                      | 7.8                      | 7.6                      |