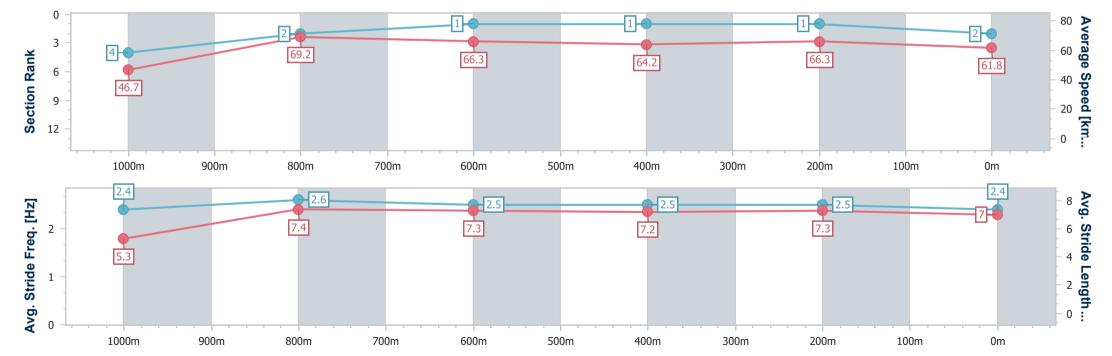

|                                                     |                          |                          |                          |                          |                          |                          |      |      |     | Course |      |      |                      |
|-----------------------------------------------------|--------------------------|--------------------------|--------------------------|--------------------------|--------------------------|--------------------------|------|------|-----|--------|------|------|----------------------|
| Section                                             | Overall                  | 1000m                    | 800m                     | 600m                     | 400m                     | 200m                     |      |      |     |        |      |      |                      |
| Section Times                                       | 1:03.68 [3]<br>(0:08.66) | 0:55.02 [7]<br>(0:10.64) | 0:44.38 [7]<br>(0:10.98) | 0:33.40 [7]<br>(0:11.31) | 0:22.09 [8]<br>(0:10.77) | 0:11.32 [6]<br>(0:11.32) |      |      |     |        |      |      |                      |
| Average Speed [km/h]                                | 45.6                     | 68.0                     | 65.9                     | 64.0                     | 66.8                     | 63.6                     |      |      |     |        |      |      |                      |
| Top Speed [km/h]                                    | 66.1                     | 68.9                     | 66.9                     | 65.5                     | 67.6                     | 66.1                     |      |      |     |        |      |      |                      |
| Avg. Dist. to Rail [m]                              | 5.6                      | 1.9                      | 1.1                      | 1.0                      | 1.4                      | 4.5                      |      |      |     |        |      |      |                      |
| Avg. Stride Freq. [Hz]                              | 2.3                      | 2.4                      | 2.3                      | 2.3                      | 2.3                      | 2.3                      |      |      |     |        |      |      |                      |
| Avg. Stride Length [m]                              | 5.5                      | 7.8                      | 8.0                      | 7.9                      | 7.9                      | 7.8                      |      |      |     |        |      |      |                      |
| 0 3 45.6 7 9 12 12 12 12 12 12 12 12 12 12 12 12 12 |                          | 7                        |                          |                          | 7                        |                          | 8    |      | 6   | 56.8   |      | 63.6 | 80 Average Speed [km |
| 1000m                                               | 900m                     | 800                      | m :                      | 700m                     | 600m                     | 500m                     | 400m | 300m | n 2 | .00m   | 100m | 0m   |                      |