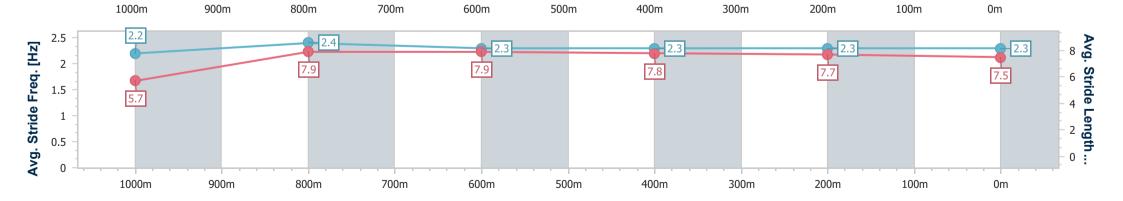

|                                                     |                          |                          |                          |                          |                          |                          |      |      |     | Course |      |      |                      |
|-----------------------------------------------------|--------------------------|--------------------------|--------------------------|--------------------------|--------------------------|--------------------------|------|------|-----|--------|------|------|----------------------|
| Section                                             | Overall                  | 1000m                    | 800m                     | 600m                     | 400m                     | 200m                     |      |      |     |        |      |      |                      |
| Section Times                                       | 1:03.68 [3]<br>(0:08.66) | 0:55.02 [7]<br>(0:10.64) | 0:44.38 [7]<br>(0:10.98) | 0:33.40 [7]<br>(0:11.31) | 0:22.09 [8]<br>(0:10.77) | 0:11.32 [6]<br>(0:11.32) |      |      |     |        |      |      |                      |
| Average Speed [km/h]                                | 45.6                     | 68.0                     | 65.9                     | 64.0                     | 66.8                     | 63.6                     |      |      |     |        |      |      |                      |
| Top Speed [km/h]                                    | 66.1                     | 68.9                     | 66.9                     | 65.5                     | 67.6                     | 66.1                     |      |      |     |        |      |      |                      |
| Avg. Dist. to Rail [m]                              | 5.6                      | 1.9                      | 1.1                      | 1.0                      | 1.4                      | 4.5                      |      |      |     |        |      |      |                      |
| Avg. Stride Freq. [Hz]                              | 2.3                      | 2.4                      | 2.3                      | 2.3                      | 2.3                      | 2.3                      |      |      |     |        |      |      |                      |
| Avg. Stride Length [m]                              | 5.5                      | 7.8                      | 8.0                      | 7.9                      | 7.9                      | 7.8                      |      |      |     |        |      |      |                      |
| 0 3 45.6 7 9 12 12 12 12 12 12 12 12 12 12 12 12 12 |                          | 7                        |                          |                          | 7                        |                          | 8    |      | 6   | 56.8   |      | 63.6 | 80 Average Speed [km |
| 1000m                                               | 900m                     | 800                      | m :                      | 700m                     | 600m                     | 500m                     | 400m | 300m | n 2 | .00m   | 100m | 0m   |                      |