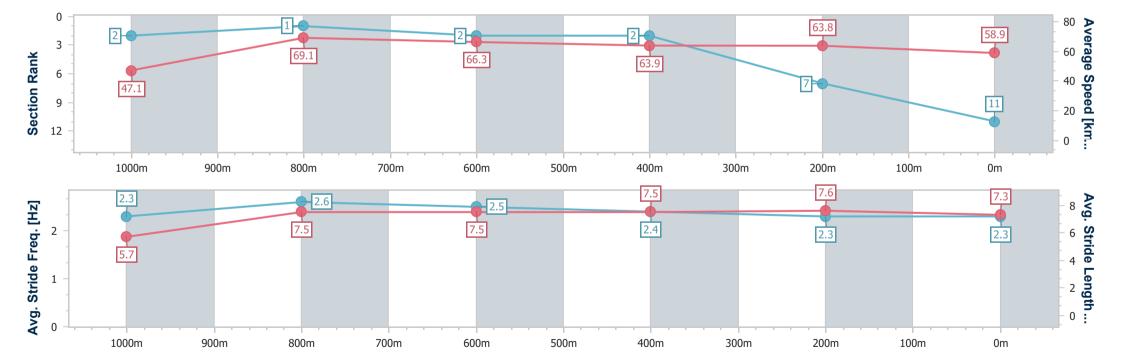

| Section                                                                                                                                                                                                                                                                                                                                                                                                                                                                                                                                                                                                                                                                                                                                                                                                                                                                                                                                                                                                                                                                                                                                                                                                                                                                                                                                                                                                                                                                                                                                                                                                                                                                                                                                                                                                                                                                                                                                                                                                                                                                                                                     | Overall                  | 1000m                     | 800m                     | 600m                     | 400m                     | 200m                     |      |      |      |      |     |                      |
|-----------------------------------------------------------------------------------------------------------------------------------------------------------------------------------------------------------------------------------------------------------------------------------------------------------------------------------------------------------------------------------------------------------------------------------------------------------------------------------------------------------------------------------------------------------------------------------------------------------------------------------------------------------------------------------------------------------------------------------------------------------------------------------------------------------------------------------------------------------------------------------------------------------------------------------------------------------------------------------------------------------------------------------------------------------------------------------------------------------------------------------------------------------------------------------------------------------------------------------------------------------------------------------------------------------------------------------------------------------------------------------------------------------------------------------------------------------------------------------------------------------------------------------------------------------------------------------------------------------------------------------------------------------------------------------------------------------------------------------------------------------------------------------------------------------------------------------------------------------------------------------------------------------------------------------------------------------------------------------------------------------------------------------------------------------------------------------------------------------------------------|--------------------------|---------------------------|--------------------------|--------------------------|--------------------------|--------------------------|------|------|------|------|-----|----------------------|
| Section Times                                                                                                                                                                                                                                                                                                                                                                                                                                                                                                                                                                                                                                                                                                                                                                                                                                                                                                                                                                                                                                                                                                                                                                                                                                                                                                                                                                                                                                                                                                                                                                                                                                                                                                                                                                                                                                                                                                                                                                                                                                                                                                               | 1:03.79 [5]<br>(0:08.88) | 0:54.91 [11]<br>(0:10.61) | 0:44.30 [8]<br>(0:10.85) | 0:33.45 [8]<br>(0:11.17) | 0:22.28 [6]<br>(0:10.83) | 0:11.45 [5]<br>(0:11.45) |      | '    |      |      |     |                      |
| Average Speed [km/h]                                                                                                                                                                                                                                                                                                                                                                                                                                                                                                                                                                                                                                                                                                                                                                                                                                                                                                                                                                                                                                                                                                                                                                                                                                                                                                                                                                                                                                                                                                                                                                                                                                                                                                                                                                                                                                                                                                                                                                                                                                                                                                        | 44.5                     | 68.1                      | 66.6                     | 63.9                     | 66.0                     | 62.8                     |      |      |      |      |     |                      |
| Top Speed [km/h]                                                                                                                                                                                                                                                                                                                                                                                                                                                                                                                                                                                                                                                                                                                                                                                                                                                                                                                                                                                                                                                                                                                                                                                                                                                                                                                                                                                                                                                                                                                                                                                                                                                                                                                                                                                                                                                                                                                                                                                                                                                                                                            | 68.8                     | 69.6                      | 67.7                     | 66.6                     | 68.1                     | 66.6                     |      |      |      |      |     |                      |
| Avg. Dist. to Rail [m]                                                                                                                                                                                                                                                                                                                                                                                                                                                                                                                                                                                                                                                                                                                                                                                                                                                                                                                                                                                                                                                                                                                                                                                                                                                                                                                                                                                                                                                                                                                                                                                                                                                                                                                                                                                                                                                                                                                                                                                                                                                                                                      | 4.7                      | 0.3                       | 0.5                      | 1.4                      | 4.4                      | 4.3                      |      |      |      |      |     |                      |
| Avg. Stride Freq. [Hz]                                                                                                                                                                                                                                                                                                                                                                                                                                                                                                                                                                                                                                                                                                                                                                                                                                                                                                                                                                                                                                                                                                                                                                                                                                                                                                                                                                                                                                                                                                                                                                                                                                                                                                                                                                                                                                                                                                                                                                                                                                                                                                      | 2.1                      | 2.5                       | 2.4                      | 2.4                      | 2.4                      | 2.4                      |      |      |      |      |     |                      |
| Avg. Stride Length [m]                                                                                                                                                                                                                                                                                                                                                                                                                                                                                                                                                                                                                                                                                                                                                                                                                                                                                                                                                                                                                                                                                                                                                                                                                                                                                                                                                                                                                                                                                                                                                                                                                                                                                                                                                                                                                                                                                                                                                                                                                                                                                                      | 5.7                      | 7.4                       | 7.6                      | 7.4                      | 7.5                      | 7.3                      |      |      |      |      |     |                      |
| 8 oction Rank 9 0 111 111                                                                                                                                                                                                                                                                                                                                                                                                                                                                                                                                                                                                                                                                                                                                                                                                                                                                                                                                                                                                                                                                                                                                                                                                                                                                                                                                                                                                                                                                                                                                                                                                                                                                                                                                                                                                                                                                                                                                                                                                                                                                                                   |                          | 8                         | .1                       |                          | 66.6                     |                          | 63.9 |      | 5    |      | 5   | 80 Average Speed [km |
| 1000m                                                                                                                                                                                                                                                                                                                                                                                                                                                                                                                                                                                                                                                                                                                                                                                                                                                                                                                                                                                                                                                                                                                                                                                                                                                                                                                                                                                                                                                                                                                                                                                                                                                                                                                                                                                                                                                                                                                                                                                                                                                                                                                       | 900m                     | 800                       | )m                       | 700m                     | 600m                     | 500m                     | 400m | 300m | 200m | 100m | 0m  |                      |
| 2.5   2.1   2.1   2.5   3.7   3.7   3.7   3.7   3.7   3.7   3.7   3.7   3.7   3.7   3.7   3.7   3.7   3.7   3.7   3.7   3.7   3.7   3.7   3.7   3.7   3.7   3.7   3.7   3.7   3.7   3.7   3.7   3.7   3.7   3.7   3.7   3.7   3.7   3.7   3.7   3.7   3.7   3.7   3.7   3.7   3.7   3.7   3.7   3.7   3.7   3.7   3.7   3.7   3.7   3.7   3.7   3.7   3.7   3.7   3.7   3.7   3.7   3.7   3.7   3.7   3.7   3.7   3.7   3.7   3.7   3.7   3.7   3.7   3.7   3.7   3.7   3.7   3.7   3.7   3.7   3.7   3.7   3.7   3.7   3.7   3.7   3.7   3.7   3.7   3.7   3.7   3.7   3.7   3.7   3.7   3.7   3.7   3.7   3.7   3.7   3.7   3.7   3.7   3.7   3.7   3.7   3.7   3.7   3.7   3.7   3.7   3.7   3.7   3.7   3.7   3.7   3.7   3.7   3.7   3.7   3.7   3.7   3.7   3.7   3.7   3.7   3.7   3.7   3.7   3.7   3.7   3.7   3.7   3.7   3.7   3.7   3.7   3.7   3.7   3.7   3.7   3.7   3.7   3.7   3.7   3.7   3.7   3.7   3.7   3.7   3.7   3.7   3.7   3.7   3.7   3.7   3.7   3.7   3.7   3.7   3.7   3.7   3.7   3.7   3.7   3.7   3.7   3.7   3.7   3.7   3.7   3.7   3.7   3.7   3.7   3.7   3.7   3.7   3.7   3.7   3.7   3.7   3.7   3.7   3.7   3.7   3.7   3.7   3.7   3.7   3.7   3.7   3.7   3.7   3.7   3.7   3.7   3.7   3.7   3.7   3.7   3.7   3.7   3.7   3.7   3.7   3.7   3.7   3.7   3.7   3.7   3.7   3.7   3.7   3.7   3.7   3.7   3.7   3.7   3.7   3.7   3.7   3.7   3.7   3.7   3.7   3.7   3.7   3.7   3.7   3.7   3.7   3.7   3.7   3.7   3.7   3.7   3.7   3.7   3.7   3.7   3.7   3.7   3.7   3.7   3.7   3.7   3.7   3.7   3.7   3.7   3.7   3.7   3.7   3.7   3.7   3.7   3.7   3.7   3.7   3.7   3.7   3.7   3.7   3.7   3.7   3.7   3.7   3.7   3.7   3.7   3.7   3.7   3.7   3.7   3.7   3.7   3.7   3.7   3.7   3.7   3.7   3.7   3.7   3.7   3.7   3.7   3.7   3.7   3.7   3.7   3.7   3.7   3.7   3.7   3.7   3.7   3.7   3.7   3.7   3.7   3.7   3.7   3.7   3.7   3.7   3.7   3.7   3.7   3.7   3.7   3.7   3.7   3.7   3.7   3.7   3.7   3.7   3.7   3.7   3.7   3.7   3.7   3.7   3.7   3.7   3.7   3.7   3.7   3.7   3.7   3.7   3.7   3.7   3.7   3.7   3.7   3.7   3.7   3.7   3.7 |                          | 7                         | .4                       |                          | 7.6                      |                          | 7.4  |      | 7.5  |      | 7.3 | Avg. Stride Length   |