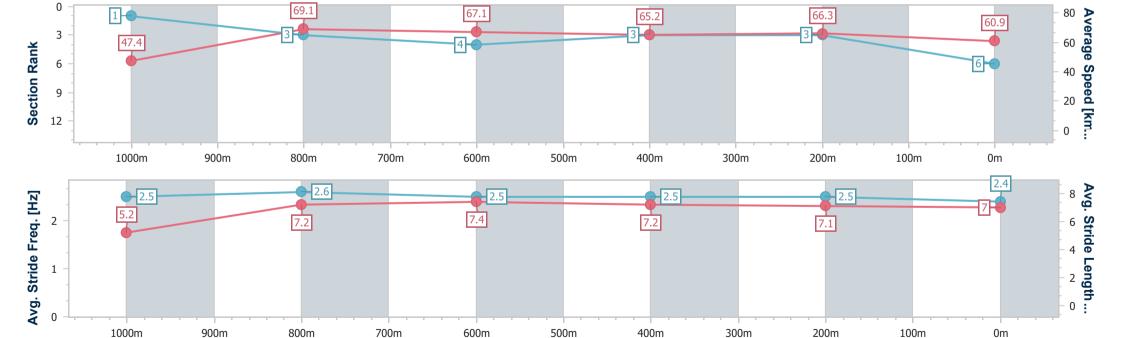

| Section                | Overall                  | 1000m                    | 800m                     | 600m                     | 400m                     | 200m                     |
|------------------------|--------------------------|--------------------------|--------------------------|--------------------------|--------------------------|--------------------------|
| Section Times          | 1:03.43 [1]<br>(0:08.67) | 0:54.76 [8]<br>(0:10.60) | 0:44.16 [6]<br>(0:10.63) | 0:33.53 [3]<br>(0:11.34) | 0:22.19 [4]<br>(0:10.80) | 0:11.39 [2]<br>(0:11.39) |
| Average Speed [km/h]   | 45.7                     | 67.9                     | 68.0                     | 63.8                     | 66.2                     | 63.3                     |
| Top Speed [km/h]       | 65.8                     | 69.1                     | 70.6                     | 67.1                     | 67.8                     | 65.5                     |
| Avg. Dist. to Rail [m] | 1.7                      | 0.3                      | 0.8                      | 1.5                      | 3.0                      | 0.5                      |
| Avg. Stride Freq. [Hz] | 2.2                      | 2.6                      | 2.5                      | 2.4                      | 2.5                      | 2.4                      |
| Avg. Stride Length [m] | 5.6                      | 7.3                      | 7.5                      | 7.2                      | 7.4                      | 7.2                      |