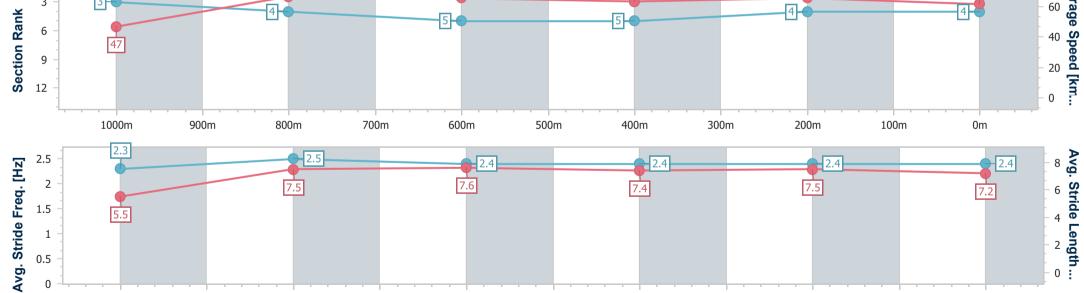

| Section                | Overall                  | 1000m                    | 800m                     | 600m                     | 400m                     | 200m                     |
|------------------------|--------------------------|--------------------------|--------------------------|--------------------------|--------------------------|--------------------------|
| Section Times          | 1:03.91 [6]<br>(0:08.40) | 0:55.51 [1]<br>(0:10.54) | 0:44.97 [3]<br>(0:11.01) | 0:33.96 [4]<br>(0:11.24) | 0:22.72 [3]<br>(0:10.89) | 0:11.83 [3]<br>(0:11.83) |
| Average Speed [km/h]   | 47.4                     | 69.1                     | 67.1                     | 65.2                     | 66.3                     | 60.9                     |
| Top Speed [km/h]       | 67.2                     | 70.5                     | 68.1                     | 67.1                     | 67.9                     | 64.0                     |
| Avg. Dist. to Rail [m] | 9.2                      | 5.0                      | 4.7                      | 3.5                      | 0.8                      | 3.1                      |
| Avg. Stride Freq. [Hz] | 2.5                      | 2.6                      | 2.5                      | 2.5                      | 2.5                      | 2.4                      |
| Avg. Stride Length [m] | 5.2                      | 7.2                      | 7.4                      | 7.2                      | 7.1                      | 7.0                      |