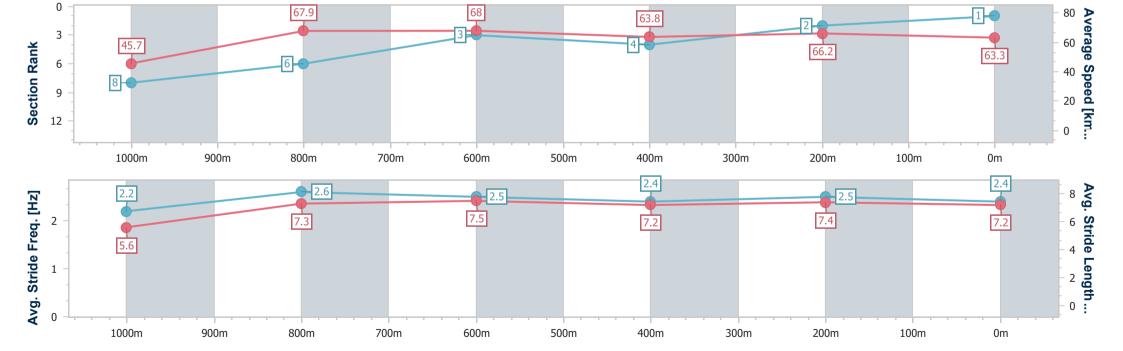

| Section                | Overall                  | 1000m                    | 800m                     | 600m                     | 400m                     | 200m                     |
|------------------------|--------------------------|--------------------------|--------------------------|--------------------------|--------------------------|--------------------------|
| Section Times          | 1:03.48 [2]<br>(0:08.47) | 0:55.01 [4]<br>(0:10.43) | 0:44.58 [2]<br>(0:10.91) | 0:33.67 [1]<br>(0:11.16) | 0:22.51 [1]<br>(0:10.85) | 0:11.66 [1]<br>(0:11.66) |
| Average Speed [km/h]   | 46.7                     | 69.2                     | 66.3                     | 64.2                     | 66.3                     | 61.8                     |
| Top Speed [km/h]       | 67.5                     | 70.6                     | 68.7                     | 65.6                     | 66.9                     | 65.5                     |
| Avg. Dist. to Rail [m] | 0.8                      | 0.4                      | 0.8                      | 0.6                      | 0.7                      | 2.0                      |
| Avg. Stride Freq. [Hz] | 2.4                      | 2.6                      | 2.5                      | 2.5                      | 2.5                      | 2.4                      |
| Avg. Stride Length [m] | 5.3                      | 7.4                      | 7.3                      | 7.2                      | 7.3                      | 7.0                      |