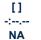

| Section                | Overall                  | 1000m                    | 800m                     | 600m                     | 400m                     | 200m                     |
|------------------------|--------------------------|--------------------------|--------------------------|--------------------------|--------------------------|--------------------------|
| Section Times          | 1:03.43 [1]<br>(0:08.67) | 0:54.76 [8]<br>(0:10.60) | 0:44.16 [6]<br>(0:10.63) | 0:33.53 [3]<br>(0:11.34) | 0:22.19 [4]<br>(0:10.80) | 0:11.39 [2]<br>(0:11.39) |
| Average Speed [km/h]   | 45.7                     | 67.9                     | 68.0                     | 63.8                     | 66.2                     | 63.3                     |
| Top Speed [km/h]       | 65.8                     | 69.1                     | 70.6                     | 67.1                     | 67.8                     | 65.5                     |
| Avg. Dist. to Rail [m] | 1.7                      | 0.3                      | 0.8                      | 1.5                      | 3.0                      | 0.5                      |
| Avg. Stride Freq. [Hz] | 2.2                      | 2.6                      | 2.5                      | 2.4                      | 2.5                      | 2.4                      |
| Avg. Stride Length [m] | 5.6                      | 7.3                      | 7.5                      | 7.2                      | 7.4                      | 7.2                      |