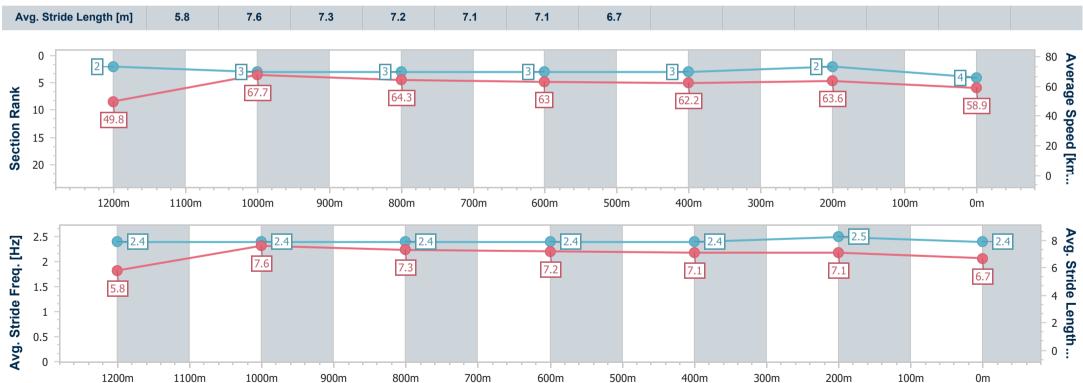

Race 8: TATTERSALL'S MEMBERS Class 3 Plate - 1350m

25 February 2023 - 16:28

Track Rating: Good 3, Weather: Fine, Rail Position: +3m Entire Course

BRISBANE RACING CLUB

| Section                | Overall                  | 1200m                    | 1000m                    | 800m                     | 600m                     | 400m                     | 200m                     |  |
|------------------------|--------------------------|--------------------------|--------------------------|--------------------------|--------------------------|--------------------------|--------------------------|--|
| Section Times          | 1:19.05 [4]<br>(0:10.84) | 1:08.21 [2]<br>(0:10.64) | 0:57.57 [3]<br>(0:11.18) | 0:46.39 [3]<br>(0:11.41) | 0:34.98 [3]<br>(0:11.47) | 0:23.51 [3]<br>(0:11.28) | 0:12.23 [2]<br>(0:12.23) |  |
| Average Speed [km/h]   | 49.8                     | 67.7                     | 64.3                     | 63.0                     | 62.2                     | 63.6                     | 58.9                     |  |
| Top Speed [km/h]       | 67.4                     | 69.9                     | 66.2                     | 64.7                     | 63.2                     | 64.6                     | 62.8                     |  |
| Avg. Dist. to Rail [m] | 0.5                      | 0.1                      | 0.1                      | 0.4                      | 1.4                      | 1.5                      | 0.8                      |  |
| Avg. Stride Freq. [Hz] | 2.4                      | 2.4                      | 2.4                      | 2.4                      | 2.4                      | 2.5                      | 2.4                      |  |
| Avg. Stride Length [m] | 5.8                      | 7.6                      | 7.3                      | 7.2                      | 7.1                      | 7.1                      | 6.7                      |  |

Report Created: Sat 25 February 2023 16:48 GMT+10

[] Ranking at each section and finish

-:--- No data available at this section

NA No data available

Page 8/19