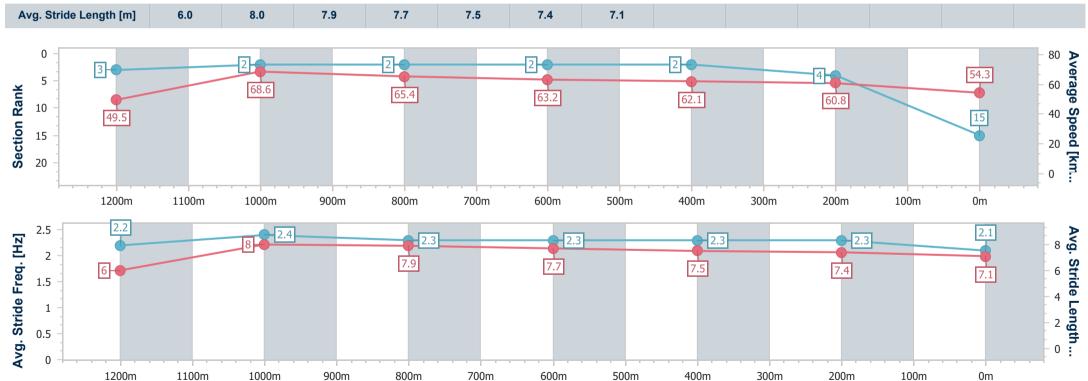

#### Doomben QLD Professional

Race 8: TATTERSALL'S MEMBERS Class 3 Plate - 1350m

25 February 2023 - 16:28

Track Rating: Good 3, Weather: Fine, Rail Position: +3m Entire Course

BRISBANE RACING CLUB

| Section                                   | Overall                  | 1200m                    | 1000m                    | 800m                     | 600m                     | 400m                     | 200m                     |      |      |      |                      |
|-------------------------------------------|--------------------------|--------------------------|--------------------------|--------------------------|--------------------------|--------------------------|--------------------------|------|------|------|----------------------|
| Section Times                             | 1:19.18 [6]<br>(0:11.25) | 1:07.93 [7]<br>(0:11.14) | 0:56.79 [7]<br>(0:11.23) | 0:45.56 [7]<br>(0:11.32) | 0:34.24 [8]<br>(0:11.11) | 0:23.13 [7]<br>(0:11.04) | 0:12.09 [5]<br>(0:12.09) |      |      |      |                      |
| Average Speed [km/h]                      | 48.0                     | 64.6                     | 64.2                     | 63.4                     | 64.3                     | 65.3                     | 59.5                     |      |      |      |                      |
| Top Speed [km/h]                          | 66.0                     | 66.5                     | 65.8                     | 64.6                     | 66.6                     | 66.9                     | 63.1                     |      |      |      |                      |
| Avg. Dist. to Rail [m]                    | 6.0                      | 0.9                      | 0.6                      | 0.7                      | 1.5                      | 1.6                      | 3.3                      |      |      |      |                      |
| Avg. Stride Freq. [Hz]                    | 2.2                      | 2.3                      | 2.2                      | 2.3                      | 2.3                      | 2.4                      | 2.3                      |      |      |      |                      |
| Avg. Stride Length [m]                    | 5.9                      | 7.9                      | 7.9                      | 7.7                      | 7.7                      | 7.7                      | 7.3                      |      |      |      |                      |
| 0 - 5 - 7 - 7 - 7 - 7 - 7 - 7 - 7 - 7 - 7 |                          | 64.6                     |                          | 7                        |                          | 63.4                     |                          | 64.3 | 65.3 | 59.5 | 80 Average Speed [km |