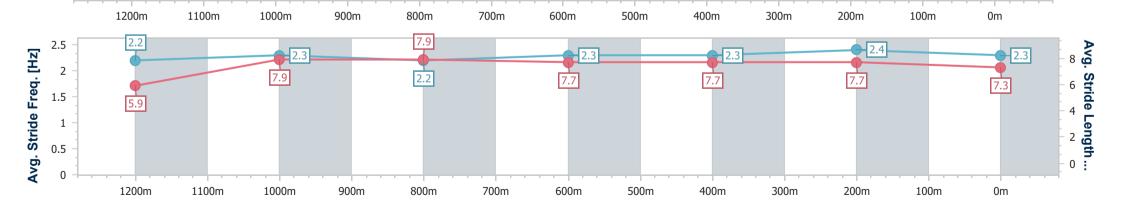

## Doomben QLD Professional

Race 8: TATTERSALL'S MEMBERS Class 3 Plate - 1350m

25 February 2023 - 16:28

Track Rating: Good 3, Weather: Fine, Rail Position: +3m Entire Course

300m

200m

BRISBANE RACING CLUB

|                                         |                          |                           |                          |                          |                          |                          |                          |                |      | 000.00       |      |      |                    |
|-----------------------------------------|--------------------------|---------------------------|--------------------------|--------------------------|--------------------------|--------------------------|--------------------------|----------------|------|--------------|------|------|--------------------|
| Section                                 | Overall                  | 1200m                     | 1000m                    | 800m                     | 600m                     | 400m                     | 200m                     |                |      |              |      |      |                    |
| Section Times                           | 1:18.89 [3]<br>(0:11.51) | 1:07.38 [10]<br>(0:10.99) | 0:56.39 [8]<br>(0:11.19) | 0:45.20 [8]<br>(0:11.17) | 0:34.03 [7]<br>(0:11.28) | 0:22.75 [8]<br>(0:11.11) | 0:11.64 [8]<br>(0:11.64) |                |      |              |      |      |                    |
| Average Speed [km/h]                    | 47.0                     | 65.5                      | 64.1                     | 64.5                     | 64.5                     | 65.2                     | 61.8                     |                |      |              |      |      |                    |
| Top Speed [km/h]                        | 64.8                     | 66.6                      | 65.4                     | 65.1                     | 65.8                     | 66.2                     | 64.4                     |                |      |              |      |      |                    |
| Avg. Dist. to Rail [m]                  | 1.4                      | 1.5                       | 0.7                      | 0.7                      | 1.8                      | 4.3                      | 5.8                      |                |      |              |      |      |                    |
| Avg. Stride Freq. [Hz]                  | 2.2                      | 2.3                       | 2.3                      | 2.3                      | 2.3                      | 2.3                      | 2.2                      |                |      |              |      |      |                    |
| Avg. Stride Length [m]                  | 5.8                      | 7.9                       | 7.9                      | 7.7                      | 7.8                      | 7.8                      | 7.7                      |                |      |              |      |      |                    |
| 0 - S - S - S - S - S - S - S - S - S - |                          | 65.5                      |                          | 8                        |                          | 7                        |                          | 8              |      | 65.2         |      | 61.8 | Average Speed [km  |
| 2.5 2 2 2 2 2 2 2 2 2 2 2 2 2 2 2 2 2 2 | 1100m                    | 1000m                     | 900m                     | 800m                     | 700m                     | 600m                     | 500m                     | 400m  2.3  7.8 | 300m | 200m 2.3 7.8 | 100m | 0m   | Avg. Stride Length |

600m

500m

400m

700m

Report Created: Sat 25 February 2023 16:48 GMT+10

1100m

1000m

900m

800m

[] Ranking at each section and finish

-:--- No data available at this section

1200m

NA No data available

0m

Page 7/19

100m