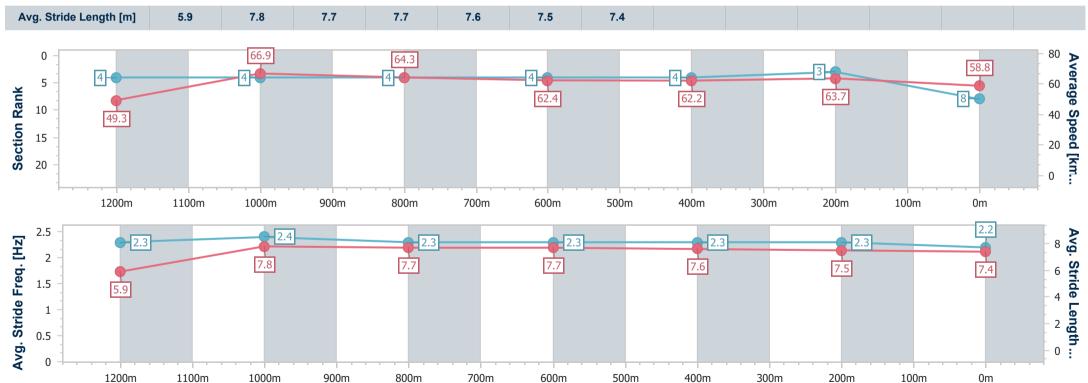

Race 8: TATTERSALL'S MEMBERS Class 3 Plate - 1350m

25 February 2023 - 16:28

Track Rating: Good 3, Weather: Fine, Rail Position: +3m Entire Course

BRISBANE RACING CLUB

| Section                | Overall                  | 1200m                    | 1000m                    | 800m                     | 600m                     | 400m                     | 200m                     |
|------------------------|--------------------------|--------------------------|--------------------------|--------------------------|--------------------------|--------------------------|--------------------------|
| Section Times          | 1:19.26 [8]<br>(0:10.97) | 1:08.29 [4]<br>(0:10.77) | 0:57.52 [4]<br>(0:11.18) | 0:46.34 [4]<br>(0:11.42) | 0:34.92 [4]<br>(0:11.43) | 0:23.49 [4]<br>(0:11.24) | 0:12.25 [3]<br>(0:12.25) |
| Average Speed [km/h]   | 49.3                     | 66.9                     | 64.3                     | 62.4                     | 62.2                     | 63.7                     | 58.8                     |
| Top Speed [km/h]       | 66.5                     | 67.6                     | 66.6                     | 63.3                     | 63.8                     | 65.3                     | 63.2                     |
| Avg. Dist. to Rail [m] | 7.0                      | 0.8                      | 0.5                      | 2.2                      | 2.4                      | 0.9                      | 0.6                      |
| Avg. Stride Freq. [Hz] | 2.3                      | 2.4                      | 2.3                      | 2.3                      | 2.3                      | 2.3                      | 2.2                      |
| Avg. Stride Length [m] | 5.9                      | 7.8                      | 7.7                      | 7.7                      | 7.6                      | 7.5                      | 7.4                      |

Report Created: Sat 25 February 2023 16:48 GMT+10

[] Ranking at each section and finish

-:--- No data available at this section

NA No data available

Page 12/19

| Horse/Jockey Name              | Whitewater     |
|--------------------------------|----------------|
| Final Rank                     | 9              |
| Fastest Section Time (Section) | 0:11.13 (400m) |
| Top Speed [km/h] (Section)     | 66.4 (600m)    |
| Race State                     | Finished       |