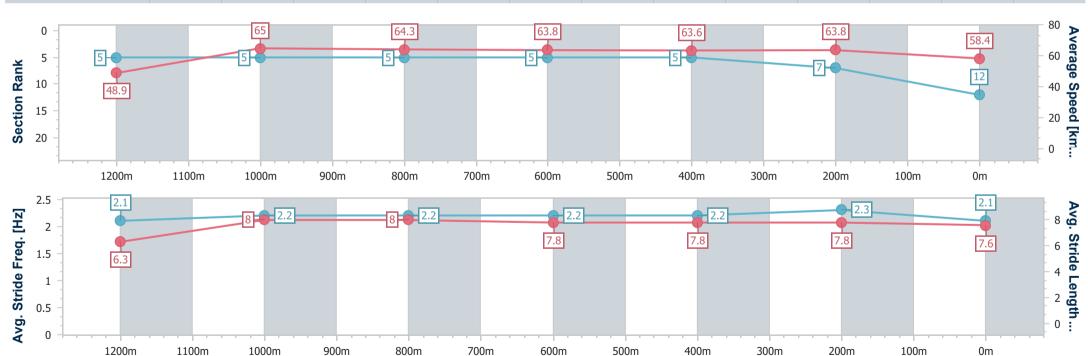

# Horse/Jockey Name Final Rank 5 Fastest Section Time (Section) Top Speed [km/h] (Section) 65.9 (400m) Race State Finished

#### Doomben QLD Professional

Race 8: TATTERSALL'S MEMBERS Class 3 Plate - 1350m

25 February 2023 - 16:28

Track Rating: Good 3, Weather: Fine, Rail Position: +3m Entire Course

| Section                                                                                                                                                                                                                                                                                                                                                                                                                                                                                                                                                                                                                                                                                                                                                                                                                                                                                                                                                                                                                                                                                                                                                                                                                                                                                                                                                                                                                                                                                                                                                                                                                                                                                                                                                                                                                                                                                                                                                                                                                                                                                                                     | Overall                  | 1200m                    | 1000m                    | 800m                     | 600m                     | 400m                     | 200m                      |      |      |      |      |     |                    |
|-----------------------------------------------------------------------------------------------------------------------------------------------------------------------------------------------------------------------------------------------------------------------------------------------------------------------------------------------------------------------------------------------------------------------------------------------------------------------------------------------------------------------------------------------------------------------------------------------------------------------------------------------------------------------------------------------------------------------------------------------------------------------------------------------------------------------------------------------------------------------------------------------------------------------------------------------------------------------------------------------------------------------------------------------------------------------------------------------------------------------------------------------------------------------------------------------------------------------------------------------------------------------------------------------------------------------------------------------------------------------------------------------------------------------------------------------------------------------------------------------------------------------------------------------------------------------------------------------------------------------------------------------------------------------------------------------------------------------------------------------------------------------------------------------------------------------------------------------------------------------------------------------------------------------------------------------------------------------------------------------------------------------------------------------------------------------------------------------------------------------------|--------------------------|--------------------------|--------------------------|--------------------------|--------------------------|--------------------------|---------------------------|------|------|------|------|-----|--------------------|
| Section Times                                                                                                                                                                                                                                                                                                                                                                                                                                                                                                                                                                                                                                                                                                                                                                                                                                                                                                                                                                                                                                                                                                                                                                                                                                                                                                                                                                                                                                                                                                                                                                                                                                                                                                                                                                                                                                                                                                                                                                                                                                                                                                               | 1:19.13 [5]<br>(0:11.32) | 1:07.81 [8]<br>(0:11.25) | 0:56.56 [9]<br>(0:11.28) | 0:45.28 [9]<br>(0:11.21) | 0:34.07 [9]<br>(0:11.25) | 0:22.82 [9]<br>(0:11.11) | 0:11.71 [11]<br>(0:11.71) |      |      |      |      |     |                    |
| Average Speed [km/h]                                                                                                                                                                                                                                                                                                                                                                                                                                                                                                                                                                                                                                                                                                                                                                                                                                                                                                                                                                                                                                                                                                                                                                                                                                                                                                                                                                                                                                                                                                                                                                                                                                                                                                                                                                                                                                                                                                                                                                                                                                                                                                        | 47.7                     | 64.1                     | 64.0                     | 64.7                     | 64.6                     | 65.1                     | 61.5                      |      |      |      |      |     |                    |
| Top Speed [km/h]                                                                                                                                                                                                                                                                                                                                                                                                                                                                                                                                                                                                                                                                                                                                                                                                                                                                                                                                                                                                                                                                                                                                                                                                                                                                                                                                                                                                                                                                                                                                                                                                                                                                                                                                                                                                                                                                                                                                                                                                                                                                                                            | 65.3                     | 65.8                     | 65.7                     | 65.8                     | 65.9                     | 65.9                     | 64.0                      |      |      |      |      |     |                    |
| Avg. Dist. to Rail [m]                                                                                                                                                                                                                                                                                                                                                                                                                                                                                                                                                                                                                                                                                                                                                                                                                                                                                                                                                                                                                                                                                                                                                                                                                                                                                                                                                                                                                                                                                                                                                                                                                                                                                                                                                                                                                                                                                                                                                                                                                                                                                                      | 8.1                      | 2.2                      | 1.5                      | 1.4                      | 1.7                      | 4.1                      | 6.2                       |      |      |      |      |     |                    |
| Avg. Stride Freq. [Hz]                                                                                                                                                                                                                                                                                                                                                                                                                                                                                                                                                                                                                                                                                                                                                                                                                                                                                                                                                                                                                                                                                                                                                                                                                                                                                                                                                                                                                                                                                                                                                                                                                                                                                                                                                                                                                                                                                                                                                                                                                                                                                                      | 2.2                      | 2.4                      | 2.4                      | 2.4                      | 2.4                      | 2.4                      | 2.4                       |      |      |      |      |     |                    |
| Avg. Stride Length [m]                                                                                                                                                                                                                                                                                                                                                                                                                                                                                                                                                                                                                                                                                                                                                                                                                                                                                                                                                                                                                                                                                                                                                                                                                                                                                                                                                                                                                                                                                                                                                                                                                                                                                                                                                                                                                                                                                                                                                                                                                                                                                                      | 5.9                      | 7.2                      | 7.1                      | 7.4                      | 7.4                      | 7.4                      | 7.2                       |      |      |      |      |     |                    |
| 0 -                                                                                                                                                                                                                                                                                                                                                                                                                                                                                                                                                                                                                                                                                                                                                                                                                                                                                                                                                                                                                                                                                                                                                                                                                                                                                                                                                                                                                                                                                                                                                                                                                                                                                                                                                                                                                                                                                                                                                                                                                                                                                                                         |                          | 9                        |                          | 9                        |                          | 9                        |                           | 9    |      | 65.1 |      | 5   | Average Speed [km  |
| 1200m                                                                                                                                                                                                                                                                                                                                                                                                                                                                                                                                                                                                                                                                                                                                                                                                                                                                                                                                                                                                                                                                                                                                                                                                                                                                                                                                                                                                                                                                                                                                                                                                                                                                                                                                                                                                                                                                                                                                                                                                                                                                                                                       | 1100m                    | 1000m                    | 900m                     | 800m                     | 700m                     | 600m                     | 500m                      | 400m | 300m | 200m | 100m | 0m  |                    |
| 2.5 - 2.2   2.2   2.2   2.3   2.5   2.5   2.5   2.5   2.5   2.5   2.5   2.5   2.5   2.5   2.5   2.5   2.5   2.5   2.5   2.5   2.5   2.5   2.5   2.5   2.5   2.5   2.5   2.5   2.5   2.5   2.5   2.5   2.5   2.5   2.5   2.5   2.5   2.5   2.5   2.5   2.5   2.5   2.5   2.5   2.5   2.5   2.5   2.5   2.5   2.5   2.5   2.5   2.5   2.5   2.5   2.5   2.5   2.5   2.5   2.5   2.5   2.5   2.5   2.5   2.5   2.5   2.5   2.5   2.5   2.5   2.5   2.5   2.5   2.5   2.5   2.5   2.5   2.5   2.5   2.5   2.5   2.5   2.5   2.5   2.5   2.5   2.5   2.5   2.5   2.5   2.5   2.5   2.5   2.5   2.5   2.5   2.5   2.5   2.5   2.5   2.5   2.5   2.5   2.5   2.5   2.5   2.5   2.5   2.5   2.5   2.5   2.5   2.5   2.5   2.5   2.5   2.5   2.5   2.5   2.5   2.5   2.5   2.5   2.5   2.5   2.5   2.5   2.5   2.5   2.5   2.5   2.5   2.5   2.5   2.5   2.5   2.5   2.5   2.5   2.5   2.5   2.5   2.5   2.5   2.5   2.5   2.5   2.5   2.5   2.5   2.5   2.5   2.5   2.5   2.5   2.5   2.5   2.5   2.5   2.5   2.5   2.5   2.5   2.5   2.5   2.5   2.5   2.5   2.5   2.5   2.5   2.5   2.5   2.5   2.5   2.5   2.5   2.5   2.5   2.5   2.5   2.5   2.5   2.5   2.5   2.5   2.5   2.5   2.5   2.5   2.5   2.5   2.5   2.5   2.5   2.5   2.5   2.5   2.5   2.5   2.5   2.5   2.5   2.5   2.5   2.5   2.5   2.5   2.5   2.5   2.5   2.5   2.5   2.5   2.5   2.5   2.5   2.5   2.5   2.5   2.5   2.5   2.5   2.5   2.5   2.5   2.5   2.5   2.5   2.5   2.5   2.5   2.5   2.5   2.5   2.5   2.5   2.5   2.5   2.5   2.5   2.5   2.5   2.5   2.5   2.5   2.5   2.5   2.5   2.5   2.5   2.5   2.5   2.5   2.5   2.5   2.5   2.5   2.5   2.5   2.5   2.5   2.5   2.5   2.5   2.5   2.5   2.5   2.5   2.5   2.5   2.5   2.5   2.5   2.5   2.5   2.5   2.5   2.5   2.5   2.5   2.5   2.5   2.5   2.5   2.5   2.5   2.5   2.5   2.5   2.5   2.5   2.5   2.5   2.5   2.5   2.5   2.5   2.5   2.5   2.5   2.5   2.5   2.5   2.5   2.5   2.5   2.5   2.5   2.5   2.5   2.5   2.5   2.5   2.5   2.5   2.5   2.5   2.5   2.5   2.5   2.5   2.5   2.5   2.5   2.5   2.5   2.5   2.5   2.5   2.5   2.5   2.5   2.5   2.5   2.5   2.5   2.5   2.5   2.5 |                          | 7.2                      |                          | 7.1                      |                          | 7.4                      |                           | 7.4  |      | 7.4  |      | 7.2 | Avg. Stride Length |