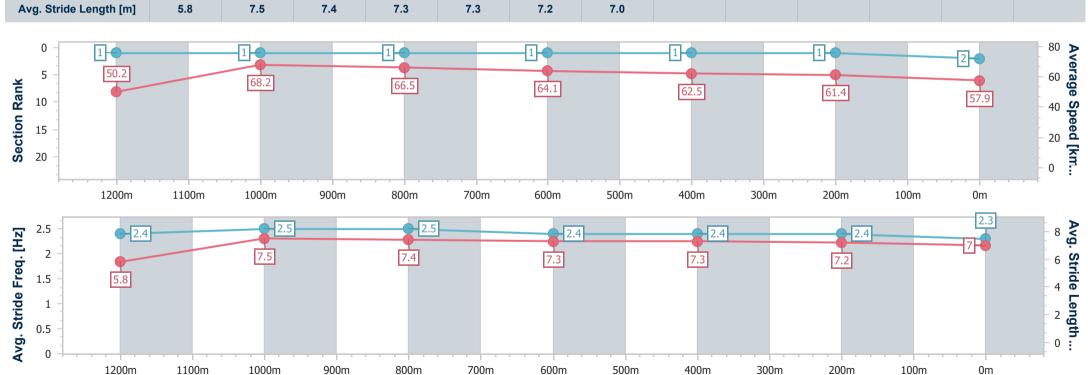

Race 8: TATTERSALL'S MEMBERS Class 3 Plate - 1350m

25 February 2023 - 16:28

Track Rating: Good 3, Weather: Fine, Rail Position: +3m Entire Course

BRISBANE RACING CLUB

| Section                | Overall                  | 1200m                    | 1000m                    | 800m                     | 600m                     | 400m                     | 200m                     |
|------------------------|--------------------------|--------------------------|--------------------------|--------------------------|--------------------------|--------------------------|--------------------------|
| Section Times          | 1:18.75 [2]<br>(0:10.73) | 1:08.02 [1]<br>(0:10.57) | 0:57.45 [1]<br>(0:10.84) | 0:46.61 [1]<br>(0:11.16) | 0:35.45 [1]<br>(0:11.34) | 0:24.11 [1]<br>(0:11.66) | 0:12.45 [1]<br>(0:12.45) |
| Average Speed [km/h]   | 50.2                     | 68.2                     | 66.5                     | 64.1                     | 62.5                     | 61.4                     | 57.9                     |
| Top Speed [km/h]       | 69.0                     | 68.9                     | 68.5                     | 65.9                     | 64.5                     | 63.0                     | 60.5                     |
| Avg. Dist. to Rail [m] | 5.5                      | 0.6                      | 0.4                      | 1.7                      | 2.4                      | 2.5                      | 2.2                      |
| Avg. Stride Freq. [Hz] | 2.4                      | 2.5                      | 2.5                      | 2.4                      | 2.4                      | 2.4                      | 2.3                      |
| Avg. Stride Length [m] | 5.8                      | 7.5                      | 7.4                      | 7.3                      | 7.3                      | 7.2                      | 7.0                      |

Report Created: Sat 25 February 2023 16:48 GMT+10

[] Ranking at each section and finish

-:--- No data available at this section

NA No data available

Page 6/19