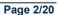

| Section                | Overall                  | 1200m                    | 1000m                    | 800m                     | 600m                     | 400m                     | 200m                     |
|------------------------|--------------------------|--------------------------|--------------------------|--------------------------|--------------------------|--------------------------|--------------------------|
| Section Times          | 1:19.02 [1]<br>(0:11.21) | 1:07.81 [7]<br>(0:10.98) | 0:56.83 [9]<br>(0:11.06) | 0:45.77 [9]<br>(0:11.42) | 0:34.35 [8]<br>(0:11.64) | 0:22.71 [7]<br>(0:11.02) | 0:11.69 [2]<br>(0:11.69) |
| Average Speed [km/h]   | 48.3                     | 65.6                     | 65.1                     | 63.8                     | 62.4                     | 65.9                     | 61.6                     |
| Top Speed [km/h]       | 63.2                     | 66.9                     | 66.3                     | 65.6                     | 63.7                     | 67.3                     | 64.8                     |
| Avg. Dist. to Rail [m] | 9.1                      | 1.9                      | 0.3                      | 2.0                      | 1.7                      | 5.2                      | 4.5                      |
| Avg. Stride Freq. [Hz] | 2.2                      | 2.4                      | 2.3                      | 2.3                      | 2.2                      | 2.4                      | 2.3                      |
| Avg. Stride Length [m] | 6.0                      | 7.7                      | 7.7                      | 7.6                      | 7.8                      | 7.8                      | 7.5                      |