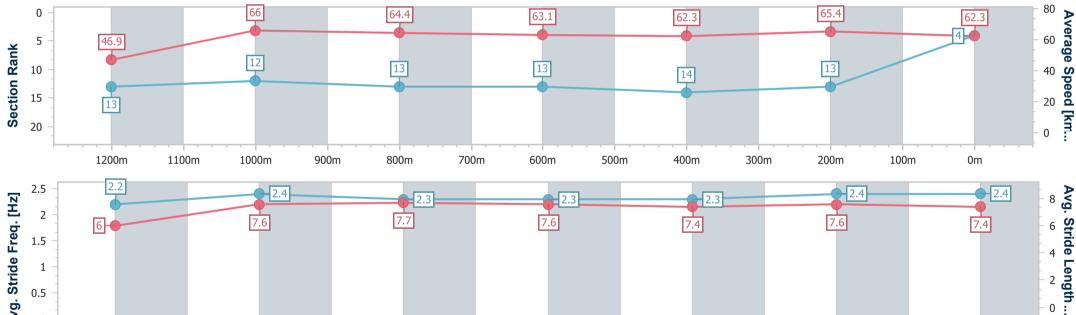

25 February 2023 - 17:12 Track Rating: Good 3, Weather: Fine, Rail Position: +3m Entire Course

RACING CLUB

Page 8/20

data processed by

| Section                | Overall                  | 1200m                     | 1000m                     | 800m                      | 600m                      | 400m                      | 200m                      |
|------------------------|--------------------------|---------------------------|---------------------------|---------------------------|---------------------------|---------------------------|---------------------------|
| Section Times          | 1:19.38 [4]<br>(0:11.55) | 1:07.83 [13]<br>(0:10.92) | 0:56.91 [12]<br>(0:11.20) | 0:45.71 [13]<br>(0:11.42) | 0:34.29 [13]<br>(0:11.67) | 0:22.62 [14]<br>(0:11.06) | 0:11.56 [13]<br>(0:11.56) |
| Average Speed [km/h]   | 46.9                     | 66.0                      | 64.4                      | 63.1                      | 62.3                      | 65.4                      | 62.3                      |
| Top Speed [km/h]       | 66.1                     | 67.1                      | 66.2                      | 64.5                      | 65.0                      | 66.6                      | 65.5                      |
| Avg. Dist. to Rail [m] | 9.8                      | 1.9                       | 0.3                       | 0.8                       | 1.6                       | 5.0                       | 8.5                       |
| Avg. Stride Freq. [Hz] | 2.2                      | 2.4                       | 2.3                       | 2.3                       | 2.3                       | 2.4                       | 2.4                       |
| Avg. Stride Length [m] | 6.0                      | 7.6                       | 7.7                       | 7.6                       | 7.4                       | 7.6                       | 7.4                       |