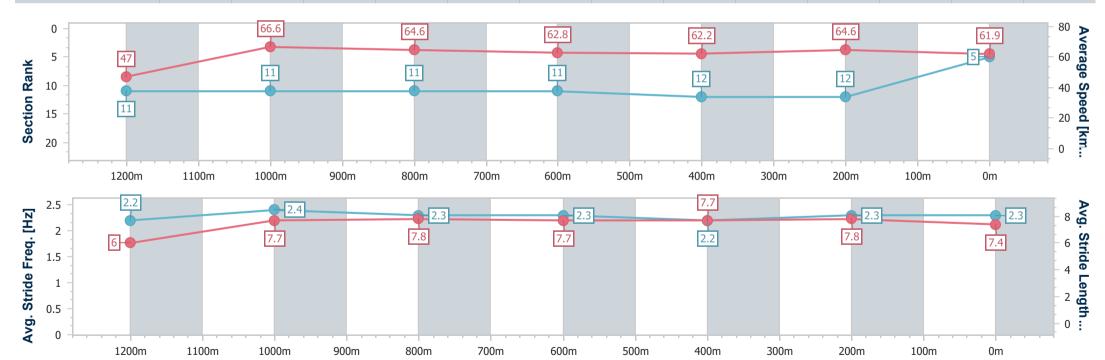

Race 9: JOURNEY TO THE JEWEL OPEN Handicap - 1350m

25 February 2023 - 17:12 Track Rating: Good 3, Weather: Fine, Rail Position: +3m Entire Course

RACING CLUB

|   | Section                | Overall                  | 1200m                     | 1000m                     | 800m                      | 600m                      | 400m                      | 200m                      |  |  |  |
|---|------------------------|--------------------------|---------------------------|---------------------------|---------------------------|---------------------------|---------------------------|---------------------------|--|--|--|
|   | Section Times          | 1:19.51 [6]<br>(0:11.47) | 1:08.04 [12]<br>(0:11.07) | 0:56.97 [14]<br>(0:11.31) | 0:45.66 [14]<br>(0:11.31) | 0:34.35 [15]<br>(0:11.69) | 0:22.66 [15]<br>(0:11.27) | 0:11.39 [15]<br>(0:11.39) |  |  |  |
| A | verage Speed [km/h]    | 47.1                     | 65.1                      | 63.7                      | 63.6                      | 61.7                      | 64.1                      | 63.2                      |  |  |  |
|   | Top Speed [km/h]       | 64.7                     | 66.0                      | 65.1                      | 64.5                      | 63.0                      | 66.2                      | 65.8                      |  |  |  |
| A | Avg. Dist. to Rail [m] | 3.9                      | 1.1                       | 0.3                       | 0.3                       | 0.5                       | 4.5                       | 8.5                       |  |  |  |
| A | vg. Stride Freq. [Hz]  | 2.3                      | 2.4                       | 2.3                       | 2.3                       | 2.3                       | 2.3                       | 2.4                       |  |  |  |
| A | vg. Stride Length [m]  | 5.7                      | 7.7                       | 7.7                       | 7.7                       | 7.6                       | 7.6                       | 7.4                       |  |  |  |

TAB

Report Created: Sat 25 February 2023 17:35 GMT+10

Ranking at each section and finish []

No data available at this section (-1) = (-1) = (-1) = (-1) = (-1) = (-1) = (-1) = (-1) = (-1) = (-1) = (-1) = (-1) = (-1) = (-1) = (-1) = (-1) = (-1) = (-1) = (-1) = (-1) = (-1) = (-1) = (-1) = (-1) = (-1) = (-1) = (-1) = (-1) = (-1) = (-1) = (-1) = (-1) = (-1) = (-1) = (-1) = (-1) = (-1) = (-1) = (-1) = (-1) = (-1) = (-1) = (-1) = (-1) = (-1) = (-1) = (-1) = (-1) = (-1) = (-1) = (-1) = (-1) = (-1) = (-1) = (-1) = (-1) = (-1) = (-1) = (-1) = (-1) = (-1) = (-1) = (-1) = (-1) = (-1) = (-1) = (-1) = (-1) = (-1) = (-1) = (-1) = (-1) = (-1) = (-1) = (-1) = (-1) = (-1) = (-1) = (-1) = (-1) = (-1) = (-1) = (-1) = (-1) = (-1) = (-1) = (-1) = (-1) = (-1) = (-1) = (-1) = (-1) = (-1) = (-1) = (-1) = (-1) = (-1) = (-1) = (-1) = (-1) = (-1) = (-1) = (-1) = (-1) = (-1) = (-1) = (-1) = (-1) = (-1) = (-1) = (-1) = (-1) = (-1) = (-1) = (-1) = (-1) = (-1) = (-1) = (-1) = (-1) = (-1) = (-1) = (-1) = (-1) = (-1) = (-1) = (-1) = (-1) = (-1) = (-1) = (-1) = (-1) = (-1) = (-1) = (-1) = (-1) = (-1) = (-1) = (-1) = (-1) = (-1) = (-1) = (-1) = (-1) = (-1) = (-1) = (-1) = (-1) = (-1) = (-1) = (-1) = (-1) = (-1) = (-1) = (-1) = (-1) = (-1) = (-1) = (-1) = (-1) = (-1) = (-1) = (-1) = (-1) = (-1) = (-1) = (-1) = (-1) = (-1) = (-1) = (-1) = (-1) = (-1) = (-1) = (-1) = (-1) = (-1) = (-1) = (-1) = (-1) = (-1) = (-1) = (-1) = (-1) = (-1) = (-1) = (-1) = (-1) = (-1) = (-1) = (-1) = (-1) = (-1) = (-1) = (-1) = (-1) = (-1) = (-1) = (-1) = (-1) = (-1) = (-1) = (-1) = (-1) = (-1) = (-1) = (-1) = (-1) = (-1) = (-1) = (-1) = (-1) = (-1) = (-1) = (-1) = (-1) = (-1) = (-1) = (-1) = (-1) = (-1) = (-1) = (-1) = (-1) = (-1) = (-1) = (-1) = (-1) = (-1) = (-1) = (-1) = (-1) = (-1) = (-1) = (-1) = (-1) = (-1) = (-1) = (-1) = (-1) = (-1) = (-1) = (-1) = (-1) = (-1) = (-1) = (-1) = (-1) = (-1) = (-1) = (-1) = (-1) = (-1) = (-1) = (-1) = (-1) = (-1) = (-1) = (-1) = (-1) = (-1) = (-1) = (-1) = (-1) = (-1) = (-1) = (-1) = (-1) = (-1) = (-1) = (-1) = (-1) = (-1) = (-1) = (-1) = (-1) = (-1) = (-1) = (-1) = (-1) = (-1) = (-1) = (-1) = (-1) = (-1) = (-1) = (-1) = (-1) = (-1) = (-1) = (-1) = (-1) =