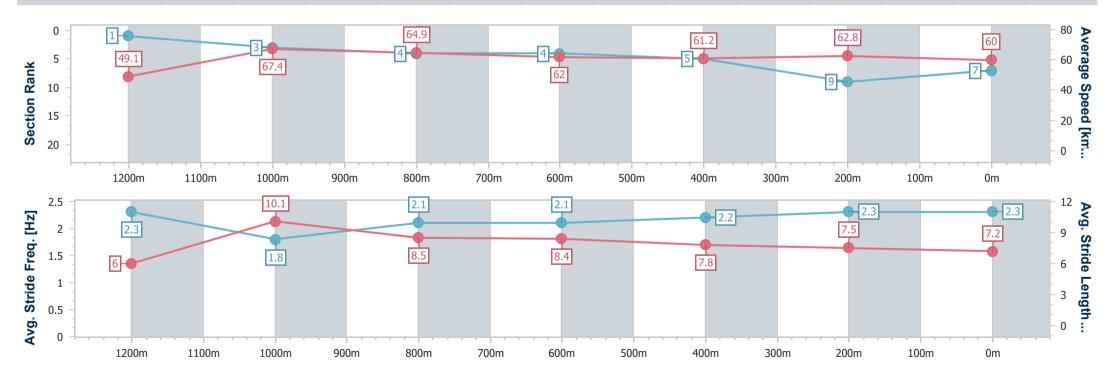

No data available NA

Page 10/20

| Horse/Jockey Name              | Dr Why Not      |
|--------------------------------|-----------------|
| Final Rank                     | 7               |
| Fastest Section Time (Section) | 0:10.69 (1200m) |
| Top Speed [km/h] (Section)     | 68.9 (1200m)    |
| Race State                     | Finished        |

25 February 2023 - 17:12 Track Rating: Good 3, Weather: Fine, Rail Position: +3m Entire Course

| D   | ٨ | C | T | NT | G | С | T | II | p |
|-----|---|---|---|----|---|---|---|----|---|
| r v | Λ | C | 1 | IN | U | C | L | υ  | Ľ |

Page 11/20

data processed by TRIPLESDATA

Section Overall 1200m 1000m 800m 600m 400m 200m 1:19.60 [7] Section Times 1:08.57 [1] 0:57.88 [3] 0:46.81 [4] 0:35.22 [4] 0:23.45 [5] 0:12.01 [9] (0:11.03)(0:10.69)(0:11.07)(0:11.59)(0:11.77)(0:11.44)(0:12.01)Average Speed [km/h] 49.1 62.0 62.8 67.4 64.9 61.2 60.0 Top Speed [km/h] 66.6 68.9 66.7 64.4 62.6 64.2 63.2 Avg. Dist. to Rail [m] 6.9 1.7 1.6 0.3 0.3 0.6 0.7 Avg. Stride Freq. [Hz] 2.3 1.8 2.1 2.1 2.2 2.3 2.3 Avg. Stride Length [m] 7.2 6.0 10.1 8.5 8.4 7.8 7.5

TAB

Report Created: Sat 25 February 2023 17:35 GMT+10

[] Ranking at each section and finish

-:--.- No data available at this section

| Horse/Jockey Name              | Rathlin         |
|--------------------------------|-----------------|
| Final Rank                     | 8               |
| Fastest Section Time (Section) | 0:10.89 (1200m) |
| Top Speed [km/h] (Section)     | 67.4 (1200m)    |
| Race State                     | Finished        |