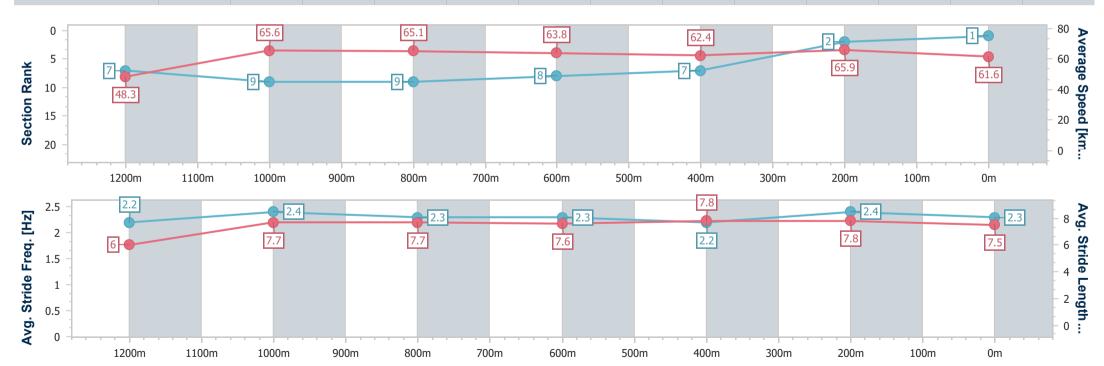

| Section                | Overall                  | 1200m                    | 1000m                    | 800m                     | 600m                     | 400m                     | 200m                     |
|------------------------|--------------------------|--------------------------|--------------------------|--------------------------|--------------------------|--------------------------|--------------------------|
| Section Times          | 1:19.02 [1]<br>(0:11.21) | 1:07.81 [7]<br>(0:10.98) | 0:56.83 [9]<br>(0:11.06) | 0:45.77 [9]<br>(0:11.42) | 0:34.35 [8]<br>(0:11.64) | 0:22.71 [7]<br>(0:11.02) | 0:11.69 [2]<br>(0:11.69) |
| Average Speed [km/h]   | 48.3                     | 65.6                     | 65.1                     | 63.8                     | 62.4                     | 65.9                     | 61.6                     |
| Top Speed [km/h]       | 63.2                     | 66.9                     | 66.3                     | 65.6                     | 63.7                     | 67.3                     | 64.8                     |
| Avg. Dist. to Rail [m] | 9.1                      | 1.9                      | 0.3                      | 2.0                      | 1.7                      | 5.2                      | 4.5                      |
| Avg. Stride Freq. [Hz] | 2.2                      | 2.4                      | 2.3                      | 2.3                      | 2.2                      | 2.4                      | 2.3                      |
| Avg. Stride Length [m] | 6.0                      | 7.7                      | 7.7                      | 7.6                      | 7.8                      | 7.8                      | 7.5                      |