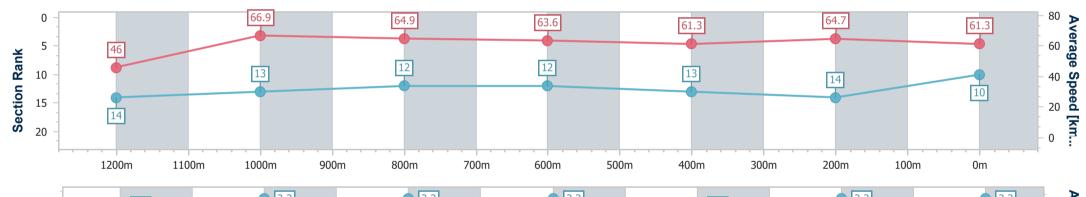

| Section                | Overall                  | 1200m                    | 1000m                    | 800m                     | 600m                     | 400m                     | 200m                     |
|------------------------|--------------------------|--------------------------|--------------------------|--------------------------|--------------------------|--------------------------|--------------------------|
| Section Times          | 1:19.02 [1]<br>(0:11.21) | 1:07.81 [7]<br>(0:10.98) | 0:56.83 [9]<br>(0:11.06) | 0:45.77 [9]<br>(0:11.42) | 0:34.35 [8]<br>(0:11.64) | 0:22.71 [7]<br>(0:11.02) | 0:11.69 [2]<br>(0:11.69) |
| Average Speed [km/h]   | 48.3                     | 65.6                     | 65.1                     | 63.8                     | 62.4                     | 65.9                     | 61.6                     |
| Top Speed [km/h]       | 63.2                     | 66.9                     | 66.3                     | 65.6                     | 63.7                     | 67.3                     | 64.8                     |
| Avg. Dist. to Rail [m] | 9.1                      | 1.9                      | 0.3                      | 2.0                      | 1.7                      | 5.2                      | 4.5                      |
| Avg. Stride Freq. [Hz] | 2.2                      | 2.4                      | 2.3                      | 2.3                      | 2.2                      | 2.4                      | 2.3                      |
| Avg. Stride Length [m] | 6.0                      | 7.7                      | 7.7                      | 7.6                      | 7.8                      | 7.8                      | 7.5                      |

Report Created: Sat 25 February 2023 17:35 GMT+10

[] Ranking at each section and finish

-:--- No data available at this section

| Horse/Jockey Name              | Irish Songs    |
|--------------------------------|----------------|
| Final Rank                     | 2              |
| Fastest Section Time (Section) | 0:10.97 (400m) |
| Top Speed [km/h] (Section)     | 67.2 (800m)    |
| Race State                     | Finished       |