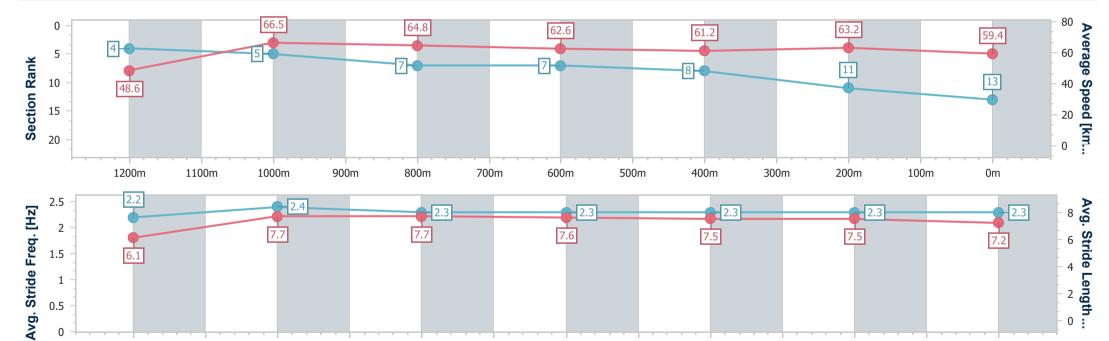

Race 9: JOURNEY TO THE JEWEL OPEN Handicap - 1350m

25 February 2023 - 17:12 Track Rating: Good 3, Weather: Fine, Rail Position: +3m Entire Course

RACING CLUB

| Section                | Overall                   | 1200m                    | 1000m                    | 800m                     | 600m                     | 400m                     | 200m                      |
|------------------------|---------------------------|--------------------------|--------------------------|--------------------------|--------------------------|--------------------------|---------------------------|
| Section Times          | 1:19.87 [13]<br>(0:11.11) | 1:08.76 [4]<br>(0:10.83) | 0:57.93 [5]<br>(0:11.12) | 0:46.81 [7]<br>(0:11.53) | 0:35.28 [7]<br>(0:11.78) | 0:23.50 [8]<br>(0:11.37) | 0:12.13 [11]<br>(0:12.13) |
| Average Speed [km/h]   | 48.6                      | 66.5                     | 64.8                     | 62.6                     | 61.2                     | 63.2                     | 59.4                      |
| Top Speed [km/h]       | 66.9                      | 67.1                     | 67.1                     | 63.9                     | 61.9                     | 64.9                     | 64.8                      |
| Avg. Dist. to Rail [m] | 1.1                       | 0.4                      | 0.4                      | 0.7                      | 0.6                      | 0.7                      | 0.9                       |
| Avg. Stride Freq. [Hz] | 2.2                       | 2.4                      | 2.3                      | 2.3                      | 2.3                      | 2.3                      | 2.3                       |
| Avg. Stride Length [m] | 6.1                       | 7.7                      | 7.7                      | 7.6                      | 7.5                      | 7.5                      | 7.2                       |