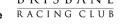

25 February 2023 - 17:12 Track Rating: Good 3, Weather: Fine, Rail Position: +3m Entire Course

RACING CLUB

Section 1200m 1000m 800m 600m 400m 200m Overall 1:19.13 [3] Section Times 1:07.80 [9] 0:56.85 [10] 0:45.71 [10] 0:34.29 [10] 0:22.52 [11] 0:11.41 [8] (0:11.33)(0:10.95)(0:11.14)(0:11.42)(0:11.77)(0:11.11)(0:11.41)Average Speed [km/h] 47.7 64.7 65.8 64.5 62.7 60.7 63.2 Top Speed [km/h] 64.7 66.9 65.9 63.8 62.4 66.7 66.5 Avg. Dist. to Rail [m] 0.7 0.8 0.8 1.0 1.2 0.7 1.4 Avg. Stride Freq. [Hz] 2.2 2.3 2.3 2.3 2.2 2.3 2.4 Avg. Stride Length [m] 7.6 7.2 5.9 7.8 7.7 7.7 7.5