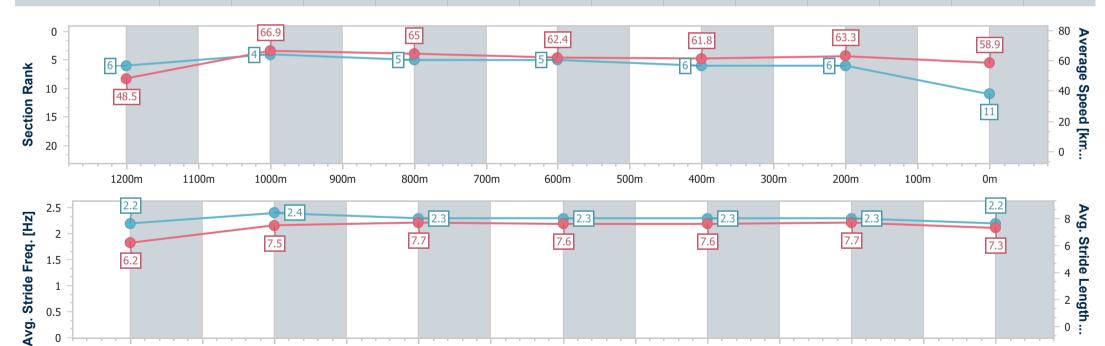

25 February 2023 - 17:12 Track Rating: Good 3, Weather: Fine, Rail Position: +3m Entire Course

RACING CLUB

Section 1200m 1000m 800m 600m 400m 200m Overall 0:33.85 [14] Section Times 1:19.04 [2] 1:07.23 [15] 0:56.22 [15] 0:44.99 [15] 0:22.58 [10] 0:11.61 [3] (0:11.81) (0:11.01)(0:11.23)(0:11.14)(0:11.27)(0:10.97)(0:11.61)Average Speed [km/h] 45.9 66.1 65.3 64.4 64.8 64.6 62.1 Top Speed [km/h] 65.5 65.9 65.9 67.2 66.3 67.2 66.0 Avg. Dist. to Rail [m] 10.1 1.6 1.7 0.8 2.2 4.8 5.7 Avg. Stride Freq. [Hz] 2.2 2.3 2.3 2.3 2.4 2.3 2.3 Avg. Stride Length [m] 7.9 5.9 7.7 7.8 7.8 7.6 7.4

TAB

Report Created: Sat 25 February 2023 17:35 GMT+10

[] Ranking at each section and finish

-:--.- No data available at this section

NA No data available

Page 6/20

| Cepheus         |
|-----------------|
| 3               |
| 0:10.95 (1200m) |
| 66.9 (1200m)    |
| Finished        |
|                 |