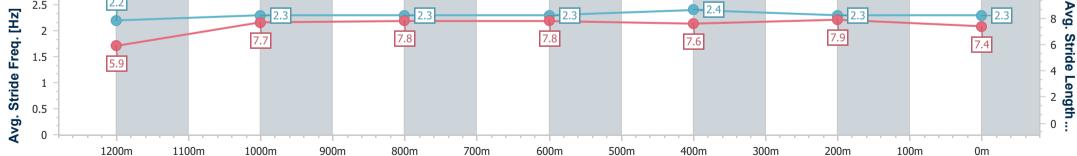

25 February 2023 - 17:12 Track Rating: Good 3, Weather: Fine, Rail Position: +3m Entire Course

RACING CLUB

Section 1200m 1000m 800m 600m 400m 200m Overall 0:33.85 [14] Section Times 1:19.04 [2] 1:07.23 [15] 0:56.22 [15] 0:44.99 [15] 0:22.58 [10] 0:11.61 [3] (0:11.81) (0:11.01)(0:11.23)(0:11.14)(0:11.27)(0:10.97)(0:11.61)Average Speed [km/h] 45.9 66.1 65.3 64.4 64.8 64.6 62.1 Top Speed [km/h] 65.5 65.9 65.9 67.2 66.3 67.2 66.0 Avg. Dist. to Rail [m] 10.1 1.6 1.7 0.8 2.2 4.8 5.7 Avg. Stride Freq. [Hz] 2.2 2.3 2.3 2.3 2.4 2.3 2.3 Avg. Stride Length [m] 7.9 5.9 7.7 7.8 7.8 7.6 7.4