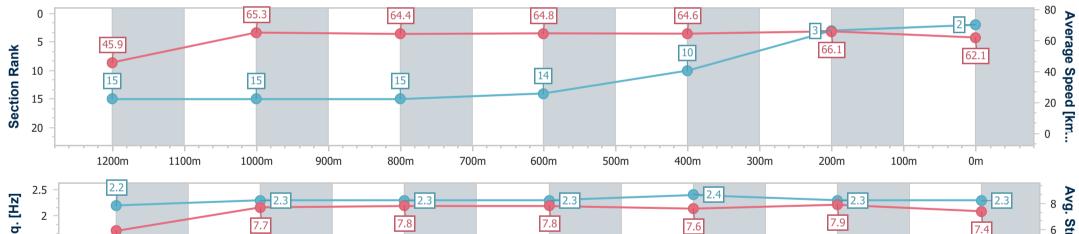

25 February 2023 - 17:12 Track Rating: Good 3, Weather: Fine, Rail Position: +3m Entire Course

RACING CLUB

Section 1200m 1000m 800m 600m 400m 200m Overall 0:33.85 [14] Section Times 1:19.04 [2] 1:07.23 [15] 0:56.22 [15] 0:44.99 [15] 0:22.58 [10] 0:11.61 [3] (0:11.81) (0:11.01)(0:11.23)(0:11.14)(0:11.27)(0:10.97)(0:11.61)Average Speed [km/h] 45.9 66.1 65.3 64.4 64.8 64.6 62.1 Top Speed [km/h] 65.5 65.9 65.9 67.2 66.3 67.2 66.0 Avg. Dist. to Rail [m] 10.1 1.6 1.7 0.8 2.2 4.8 5.7 Avg. Stride Freq. [Hz] 2.2 2.3 2.3 2.3 2.4 2.3 2.3 Avg. Stride Length [m] 7.9 5.9 7.7 7.8 7.8 7.6 7.4