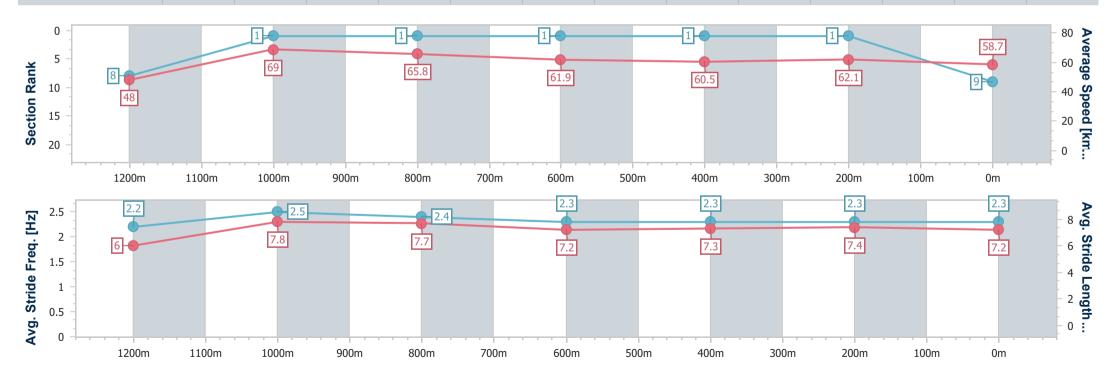

| Section                | Overall                  | 1200m                    | 1000m                    | 800m                     | 600m                     | 400m                     | 200m                     |
|------------------------|--------------------------|--------------------------|--------------------------|--------------------------|--------------------------|--------------------------|--------------------------|
| Section Times          | 1:19.02 [1]<br>(0:11.21) | 1:07.81 [7]<br>(0:10.98) | 0:56.83 [9]<br>(0:11.06) | 0:45.77 [9]<br>(0:11.42) | 0:34.35 [8]<br>(0:11.64) | 0:22.71 [7]<br>(0:11.02) | 0:11.69 [2]<br>(0:11.69) |
| Average Speed [km/h]   | 48.3                     | 65.6                     | 65.1                     | 63.8                     | 62.4                     | 65.9                     | 61.6                     |
| Top Speed [km/h]       | 63.2                     | 66.9                     | 66.3                     | 65.6                     | 63.7                     | 67.3                     | 64.8                     |
| Avg. Dist. to Rail [m] | 9.1                      | 1.9                      | 0.3                      | 2.0                      | 1.7                      | 5.2                      | 4.5                      |
| Avg. Stride Freq. [Hz] | 2.2                      | 2.4                      | 2.3                      | 2.3                      | 2.2                      | 2.4                      | 2.3                      |
| Avg. Stride Length [m] | 6.0                      | 7.7                      | 7.7                      | 7.6                      | 7.8                      | 7.8                      | 7.5                      |

Report Created: Sat 25 February 2023 17:35 GMT+10

[] Ranking at each section and finish

-:--- No data available at this section

| Horse/Jockey Name              | Irish Songs    |
|--------------------------------|----------------|
| Final Rank                     | 2              |
| Fastest Section Time (Section) | 0:10.97 (400m) |
| Top Speed [km/h] (Section)     | 67.2 (800m)    |
| Race State                     | Finished       |

25 February 2023 - 17:12 Track Rating: Good 3, Weather: Fine, Rail Position: +3m Entire Course

RACING CLUB

Section 1200m 1000m 800m 600m 400m 200m Overall 0:33.85 [14] Section Times 1:19.04 [2] 1:07.23 [15] 0:56.22 [15] 0:44.99 [15] 0:22.58 [10] 0:11.61 [3] (0:11.81) (0:11.01)(0:11.23)(0:11.14)(0:11.27)(0:10.97)(0:11.61)Average Speed [km/h] 45.9 66.1 65.3 64.4 64.8 64.6 62.1 Top Speed [km/h] 65.5 65.9 65.9 67.2 66.3 67.2 66.0 Avg. Dist. to Rail [m] 10.1 1.6 1.7 0.8 2.2 4.8 5.7 Avg. Stride Freq. [Hz] 2.2 2.3 2.3 2.3 2.4 2.3 2.3 Avg. Stride Length [m] 7.9 5.9 7.7 7.8 7.8 7.6 7.4