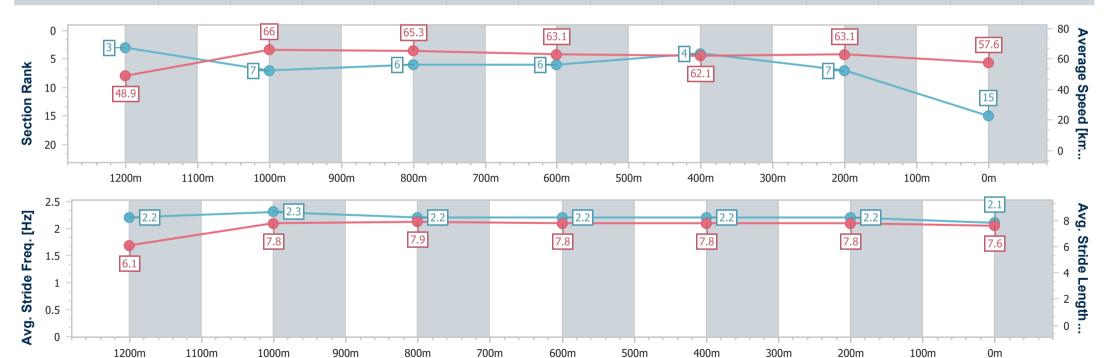

25 February 2023 - 17:12 Track Rating: Good 3, Weather: Fine, Rail Position: +3m Entire Course

data processed by

RACING CLUB

Page 19/20

| Section                | Overall                   | 1200m                    | 1000m                    | 800m                     | 600m                     | 400m                     | 200m                     |
|------------------------|---------------------------|--------------------------|--------------------------|--------------------------|--------------------------|--------------------------|--------------------------|
| Section Times          | 1:20.09 [15]<br>(0:11.06) | 1:09.03 [3]<br>(0:10.91) | 0:58.12 [7]<br>(0:11.04) | 0:47.08 [6]<br>(0:11.50) | 0:35.58 [6]<br>(0:11.65) | 0:23.93 [4]<br>(0:11.45) | 0:12.48 [7]<br>(0:12.48) |
| Average Speed [km/h]   | 48.9                      | 66.0                     | 65.3                     | 63.1                     | 62.1                     | 63.1                     | 57.6                     |
| Top Speed [km/h]       | 64.7                      | 68.1                     | 66.9                     | 64.7                     | 64.1                     | 65.4                     | 61.3                     |
| Avg. Dist. to Rail [m] | 5.5                       | 1.0                      | 0.7                      | 1.6                      | 1.1                      | 2.8                      | 5.5                      |
| Avg. Stride Freq. [Hz] | 2.2                       | 2.3                      | 2.2                      | 2.2                      | 2.2                      | 2.2                      | 2.1                      |
| Avg. Stride Length [m] | 6.1                       | 7.8                      | 7.9                      | 7.8                      | 7.8                      | 7.8                      | 7.6                      |

TAB