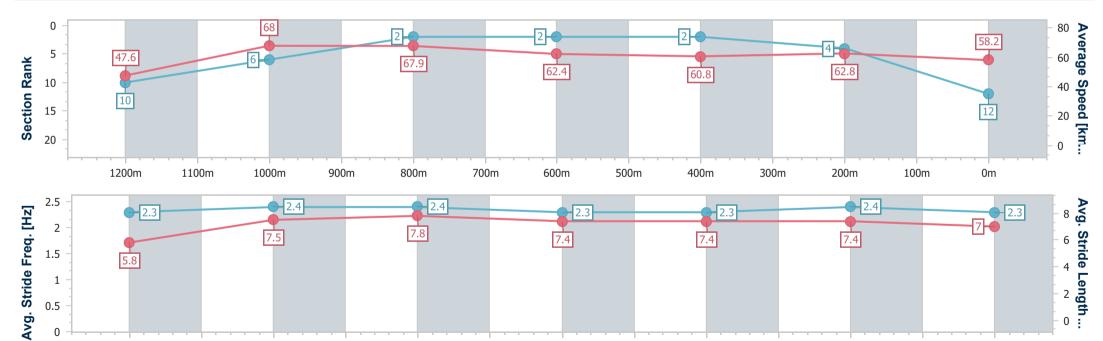

| Section                | Overall                  | 1200m                    | 1000m                    | 800m                     | 600m                     | 400m                     | 200m                     |
|------------------------|--------------------------|--------------------------|--------------------------|--------------------------|--------------------------|--------------------------|--------------------------|
| Section Times          | 1:19.02 [1]<br>(0:11.21) | 1:07.81 [7]<br>(0:10.98) | 0:56.83 [9]<br>(0:11.06) | 0:45.77 [9]<br>(0:11.42) | 0:34.35 [8]<br>(0:11.64) | 0:22.71 [7]<br>(0:11.02) | 0:11.69 [2]<br>(0:11.69) |
| Average Speed [km/h]   | 48.3                     | 65.6                     | 65.1                     | 63.8                     | 62.4                     | 65.9                     | 61.6                     |
| Top Speed [km/h]       | 63.2                     | 66.9                     | 66.3                     | 65.6                     | 63.7                     | 67.3                     | 64.8                     |
| Avg. Dist. to Rail [m] | 9.1                      | 1.9                      | 0.3                      | 2.0                      | 1.7                      | 5.2                      | 4.5                      |
| Avg. Stride Freq. [Hz] | 2.2                      | 2.4                      | 2.3                      | 2.3                      | 2.2                      | 2.4                      | 2.3                      |
| Avg. Stride Length [m] | 6.0                      | 7.7                      | 7.7                      | 7.6                      | 7.8                      | 7.8                      | 7.5                      |