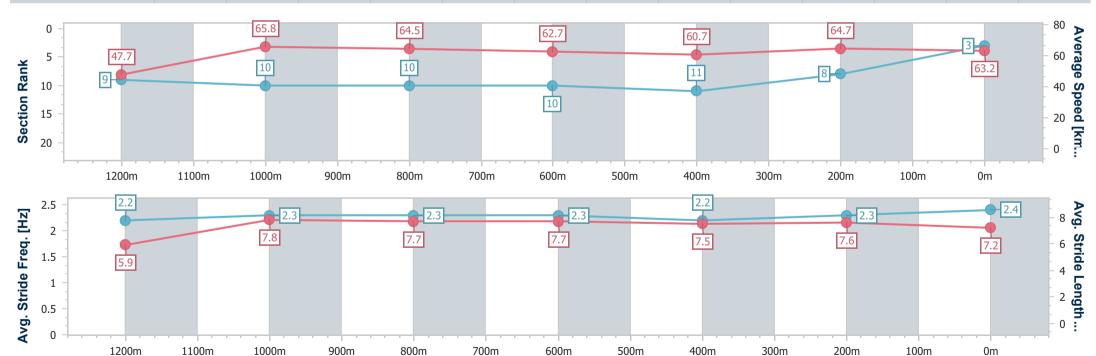

25 February 2023 - 17:12 Track Rating: Good 3, Weather: Fine, Rail Position: +3m Entire Course

RACING CLUB

Section 1200m 1000m 800m 600m 400m 200m Overall 1:19.13 [3] Section Times 1:07.80 [9] 0:56.85 [10] 0:45.71 [10] 0:34.29 [10] 0:22.52 [11] 0:11.41 [8] (0:11.33)(0:10.95)(0:11.14)(0:11.42)(0:11.77)(0:11.11)(0:11.41)Average Speed [km/h] 47.7 64.7 65.8 64.5 62.7 60.7 63.2 Top Speed [km/h] 64.7 66.9 65.9 63.8 62.4 66.7 66.5 Avg. Dist. to Rail [m] 0.7 0.8 0.8 1.0 1.2 0.7 1.4 Avg. Stride Freq. [Hz] 2.2 2.3 2.3 2.3 2.2 2.3 2.4 Avg. Stride Length [m] 7.6 7.2 5.9 7.8 7.7 7.7 7.5