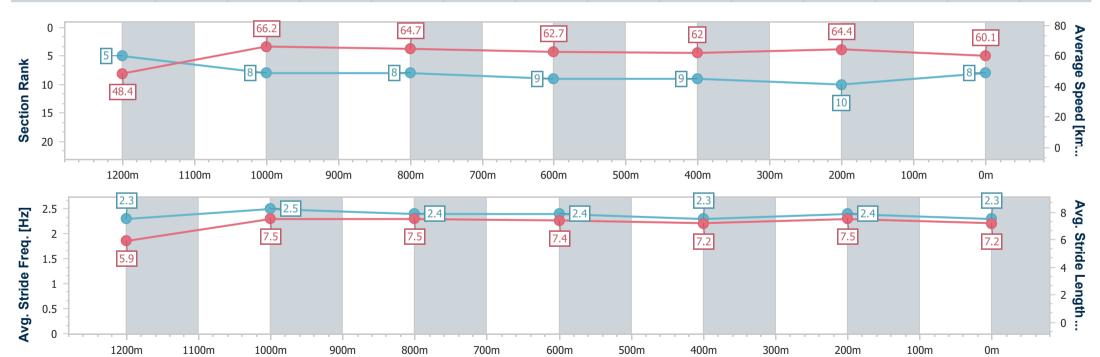

TAB

Report Created: Sat 25 February 2023 17:35 GMT+10

[] Ranking at each section and finish

-:--.- No data available at this section

| Horse/Jockey Name              | Rathlin         |
|--------------------------------|-----------------|
| Final Rank                     | 8               |
| Fastest Section Time (Section) | 0:10.89 (1200m) |
| Top Speed [km/h] (Section)     | 67.4 (1200m)    |
| Race State                     | Finished        |

25 February 2023 - 17:12 Track Rating: Good 3, Weather: Fine, Rail Position: +3m Entire Course

RACING CLUB

Section Overall 1200m 1000m 800m 600m 400m 200m Section Times 1:19.68 [8] 0:11.98 [10] 1:08.55 [5] 0:57.66 [8] 0:46.50 [8] 0:34.89 [9] 0:23.19 [9] (0:11.13) (0:10.89)(0:11.16)(0:11.61)(0:11.70)(0:11.21)(0:11.98)Average Speed [km/h] 48.4 64.4 66.2 64.7 62.7 62.0 60.1 Top Speed [km/h] 66.9 67.4 66.0 63.8 63.6 65.5 63.8 Avg. Dist. to Rail [m] 3.9 2.0 1.2 1.9 1.2 2.5 3.5 Avg. Stride Freq. [Hz] 2.3 2.5 2.4 2.4 2.3 2.4 2.3 Avg. Stride Length [m] 7.5 7.2 5.9 7.5 7.5 7.4 7.2

TAB

Report Created: Sat 25 February 2023 17:35 GMT+10

[] Ranking at each section and finish

-:--.- No data available at this section

NA No data available

Page 12/20

| Horse/Jockey Name              | Haunted         |
|--------------------------------|-----------------|
| Final Rank                     | 9               |
| Fastest Section Time (Section) | 0:10.44 (1200m) |
| Top Speed [km/h] (Section)     | 70.4 (1200m)    |
| Race State                     | Finished        |