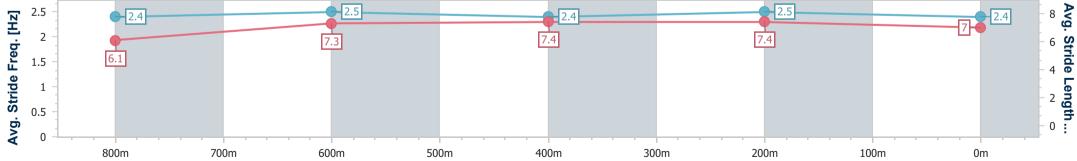

Race 3: HEADLAND GLASS OPEN Handicap - 1000m

26 February 2023 - 13:30 Track Rating: Soft 6, Weather: Fine, Rail Position: +9m Entire Course

| Section                | Overall                  | 800m                     | 600m                     | 400m                     | 200m                     |  |  |  |  |
|------------------------|--------------------------|--------------------------|--------------------------|--------------------------|--------------------------|--|--|--|--|
| Section Times          | 0:57.12 [1]<br>(0:13.09) | 0:44.03 [2]<br>(0:10.78) | 0:33.25 [2]<br>(0:10.88) | 0:22.37 [1]<br>(0:10.80) | 0:11.57 [1]<br>(0:11.57) |  |  |  |  |
| Average Speed [km/h]   | 55.0                     | 67.0                     | 65.9                     | 66.7                     | 62.2                     |  |  |  |  |
| Top Speed [km/h]       | 68.4                     | 68.4                     | 67.5                     | 67.4                     | 65.3                     |  |  |  |  |
| Avg. Dist. to Rail [m] | 2.3                      | 1.2                      | 0.8                      | 0.5                      | 1.4                      |  |  |  |  |
| Avg. Stride Freq. [Hz] | 2.4                      | 2.5                      | 2.4                      | 2.5                      | 2.4                      |  |  |  |  |
| Avg. Stride Length [m] | 6.1                      | 7.3                      | 7.4                      | 7.4                      | 7.0                      |  |  |  |  |