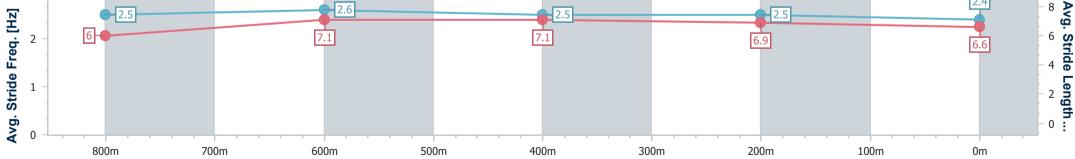

Race 3: HEADLAND GLASS OPEN Handicap - 1000m

26 February 2023 - 13:30 Track Rating: Soft 6, Weather: Fine, Rail Position: +9m Entire Course

| Section                | Overall                  | 800m                     | 600m                     | 400m                     | 200m                     |  |  |  |  |
|------------------------|--------------------------|--------------------------|--------------------------|--------------------------|--------------------------|--|--|--|--|
| Section Times          | 0:59.72 [6]<br>(0:13.34) | 0:46.38 [4]<br>(0:10.84) | 0:35.54 [4]<br>(0:11.13) | 0:24.41 [5]<br>(0:11.58) | 0:12.83 [6]<br>(0:12.83) |  |  |  |  |
| Average Speed [km/h]   | 53.9                     | 67.0                     | 65.0                     | 62.2                     | 56.1                     |  |  |  |  |
| Top Speed [km/h]       | 66.8                     | 67.8                     | 65.9                     | 64.1                     | 59.1                     |  |  |  |  |
| Avg. Dist. to Rail [m] | 3.0                      | 1.6                      | 1.1                      | 0.8                      | 0.8                      |  |  |  |  |
| Avg. Stride Freq. [Hz] | 2.5                      | 2.6                      | 2.5                      | 2.5                      | 2.4                      |  |  |  |  |
| Avg. Stride Length [m] | 6.0                      | 7.1                      | 7.1                      | 6.9                      | 6.6                      |  |  |  |  |