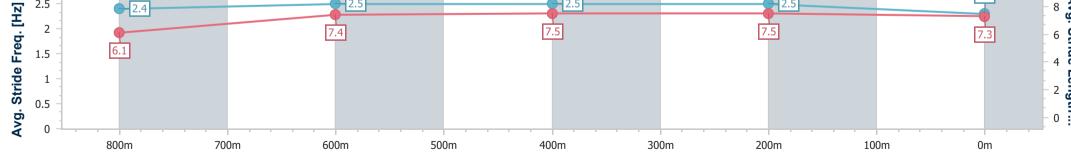

Race 3: HEADLAND GLASS OPEN Handicap - 1000m

Page 4/7

TRIPLESDATA

data processed by

26 February 2023 - 13:30 Track Rating: Soft 6, Weather: Fine, Rail Position: +9m Entire Course

| Section                | Overall                  | 800m                     | 600m                     | 400m                     | 200m                     |  |  |  |  |
|------------------------|--------------------------|--------------------------|--------------------------|--------------------------|--------------------------|--|--|--|--|
| Section Times          | 0:57.52 [3]<br>(0:13.35) | 0:44.17 [5]<br>(0:10.90) | 0:33.27 [5]<br>(0:10.95) | 0:22.32 [4]<br>(0:10.76) | 0:11.56 [4]<br>(0:11.56) |  |  |  |  |
| Average Speed [km/h]   | 53.9                     | 66.9                     | 66.3                     | 66.9                     | 62.3                     |  |  |  |  |
| Top Speed [km/h]       | 67.6                     | 67.8                     | 67.4                     | 68.1                     | 66.4                     |  |  |  |  |
| Avg. Dist. to Rail [m] | 4.5                      | 2.9                      | 1.3                      | 5.1                      | 6.2                      |  |  |  |  |
| Avg. Stride Freq. [Hz] | 2.4                      | 2.5                      | 2.4                      | 2.5                      | 2.4                      |  |  |  |  |
| Avg. Stride Length [m] | 6.1                      | 7.5                      | 7.6                      | 7.5                      | 7.3                      |  |  |  |  |