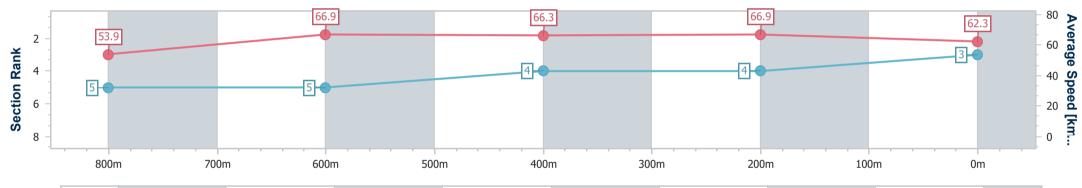

Race 3: HEADLAND GLASS OPEN Handicap - 1000m

Page 4/7

TRIPLESDATA

data processed by

26 February 2023 - 13:30 Track Rating: Soft 6, Weather: Fine, Rail Position: +9m Entire Course

| Section                | Overall                  | 800m                     | 600m                     | 400m                     | 200m                     |  |  |  |  |
|------------------------|--------------------------|--------------------------|--------------------------|--------------------------|--------------------------|--|--|--|--|
| Section Times          | 0:57.52 [3]<br>(0:13.35) | 0:44.17 [5]<br>(0:10.90) | 0:33.27 [5]<br>(0:10.95) | 0:22.32 [4]<br>(0:10.76) | 0:11.56 [4]<br>(0:11.56) |  |  |  |  |
| Average Speed [km/h]   | 53.9                     | 66.9                     | 66.3                     | 66.9                     | 62.3                     |  |  |  |  |
| Top Speed [km/h]       | 67.6                     | 67.8                     | 67.4                     | 68.1                     | 66.4                     |  |  |  |  |
| Avg. Dist. to Rail [m] | 4.5                      | 2.9                      | 1.3                      | 5.1                      | 6.2                      |  |  |  |  |
| Avg. Stride Freq. [Hz] | 2.4                      | 2.5                      | 2.4                      | 2.5                      | 2.4                      |  |  |  |  |
| Avg. Stride Length [m] | 6.1                      | 7.5                      | 7.6                      | 7.5                      | 7.3                      |  |  |  |  |