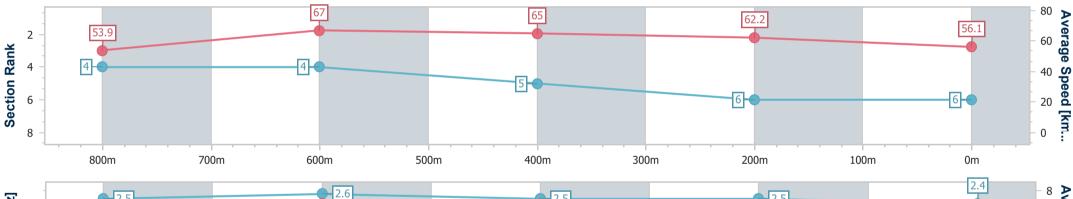

Race 3: HEADLAND GLASS OPEN Handicap - 1000m

26 February 2023 - 13:30 Track Rating: Soft 6, Weather: Fine, Rail Position: +9m Entire Course

| Section                | Overall                  | 800m                     | 600m                     | 400m                     | 200m                     |  |  |  |  |
|------------------------|--------------------------|--------------------------|--------------------------|--------------------------|--------------------------|--|--|--|--|
| Section Times          | 0:59.72 [6]<br>(0:13.34) | 0:46.38 [4]<br>(0:10.84) | 0:35.54 [4]<br>(0:11.13) | 0:24.41 [5]<br>(0:11.58) | 0:12.83 [6]<br>(0:12.83) |  |  |  |  |
| Average Speed [km/h]   | 53.9                     | 67.0                     | 65.0                     | 62.2                     | 56.1                     |  |  |  |  |
| Top Speed [km/h]       | 66.8                     | 67.8                     | 65.9                     | 64.1                     | 59.1                     |  |  |  |  |
| Avg. Dist. to Rail [m] | 3.0                      | 1.6                      | 1.1                      | 0.8                      | 0.8                      |  |  |  |  |
| Avg. Stride Freq. [Hz] | 2.5                      | 2.6                      | 2.5                      | 2.5                      | 2.4                      |  |  |  |  |
| Avg. Stride Length [m] | 6.0                      | 7.1                      | 7.1                      | 6.9                      | 6.6                      |  |  |  |  |