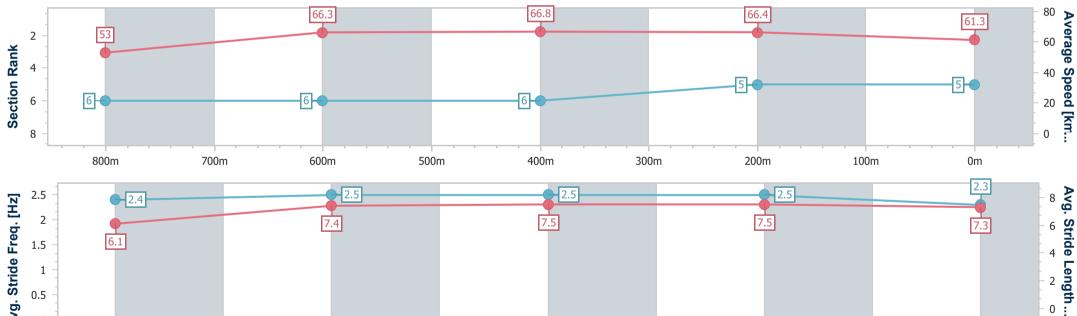

Race 3: HEADLAND GLASS OPEN Handicap - 1000m

Page 4/7

TRIPLESDATA

data processed by

26 February 2023 - 13:30 Track Rating: Soft 6, Weather: Fine, Rail Position: +9m Entire Course

| Section                | Overall                  | 800m                     | 600m                     | 400m                     | 200m                     |  |  |  |  |
|------------------------|--------------------------|--------------------------|--------------------------|--------------------------|--------------------------|--|--|--|--|
| Section Times          | 0:57.52 [3]<br>(0:13.35) | 0:44.17 [5]<br>(0:10.90) | 0:33.27 [5]<br>(0:10.95) | 0:22.32 [4]<br>(0:10.76) | 0:11.56 [4]<br>(0:11.56) |  |  |  |  |
| Average Speed [km/h]   | 53.9                     | 66.9                     | 66.3                     | 66.9                     | 62.3                     |  |  |  |  |
| Top Speed [km/h]       | 67.6                     | 67.8                     | 67.4                     | 68.1                     | 66.4                     |  |  |  |  |
| Avg. Dist. to Rail [m] | 4.5                      | 2.9                      | 1.3                      | 5.1                      | 6.2                      |  |  |  |  |
| Avg. Stride Freq. [Hz] | 2.4                      | 2.5                      | 2.4                      | 2.5                      | 2.4                      |  |  |  |  |
| Avg. Stride Length [m] | 6.1                      | 7.5                      | 7.6                      | 7.5                      | 7.3                      |  |  |  |  |