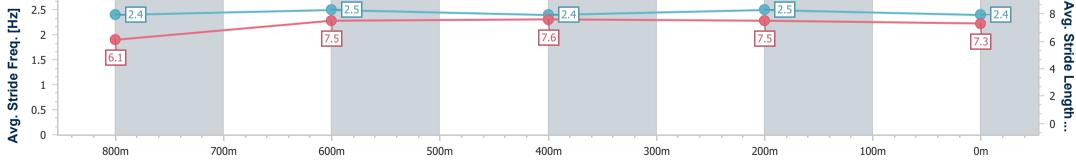

Race 3: HEADLAND GLASS OPEN Handicap - 1000m

Page 4/7

TRIPLESDATA

data processed by

26 February 2023 - 13:30 Track Rating: Soft 6, Weather: Fine, Rail Position: +9m Entire Course

| Section                | Overall                  | 800m                     | 600m                     | 400m                     | 200m                     |  |  |  |  |
|------------------------|--------------------------|--------------------------|--------------------------|--------------------------|--------------------------|--|--|--|--|
| Section Times          | 0:57.52 [3]<br>(0:13.35) | 0:44.17 [5]<br>(0:10.90) | 0:33.27 [5]<br>(0:10.95) | 0:22.32 [4]<br>(0:10.76) | 0:11.56 [4]<br>(0:11.56) |  |  |  |  |
| Average Speed [km/h]   | 53.9                     | 66.9                     | 66.3                     | 66.9                     | 62.3                     |  |  |  |  |
| Top Speed [km/h]       | 67.6                     | 67.8                     | 67.4                     | 68.1                     | 66.4                     |  |  |  |  |
| Avg. Dist. to Rail [m] | 4.5                      | 2.9                      | 1.3                      | 5.1                      | 6.2                      |  |  |  |  |
| Avg. Stride Freq. [Hz] | 2.4                      | 2.5                      | 2.4                      | 2.5                      | 2.4                      |  |  |  |  |
| Avg. Stride Length [m] | 6.1                      | 7.5                      | 7.6                      | 7.5                      | 7.3                      |  |  |  |  |