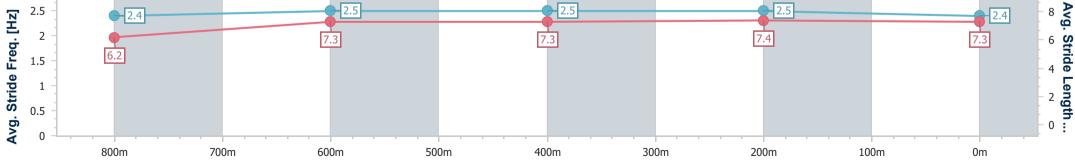

Race 3: HEADLAND GLASS OPEN Handicap - 1000m

Page 3/7

TRIPLESDATA

26 February 2023 - 13:30 Track Rating: Soft 6, Weather: Fine, Rail Position: +9m Entire Course

data processed by

(1)

| Section                | Overall                  | 800m                     | 600m                     | 400m                     | 200m                     |  |  |  |  |
|------------------------|--------------------------|--------------------------|--------------------------|--------------------------|--------------------------|--|--|--|--|
| Section Times          | 0:57.21 [2]<br>(0:13.01) | 0:44.20 [1]<br>(0:10.86) | 0:33.34 [1]<br>(0:11.04) | 0:22.30 [2]<br>(0:10.71) | 0:11.59 [2]<br>(0:11.59) |  |  |  |  |
| Average Speed [km/h]   | 55.3                     | 67.2                     | 66.3                     | 67.3                     | 62.1                     |  |  |  |  |
| Top Speed [km/h]       | 68.2                     | 68.3                     | 67.2                     | 68.6                     | 65.3                     |  |  |  |  |
| Avg. Dist. to Rail [m] | 5.5                      | 3.1                      | 3.0                      | 2.9                      | 3.4                      |  |  |  |  |
| Avg. Stride Freq. [Hz] | 2.4                      | 2.5                      | 2.5                      | 2.5                      | 2.4                      |  |  |  |  |
| Avg. Stride Length [m] | 6.2                      | 7.3                      | 7.3                      | 7.4                      | 7.3                      |  |  |  |  |