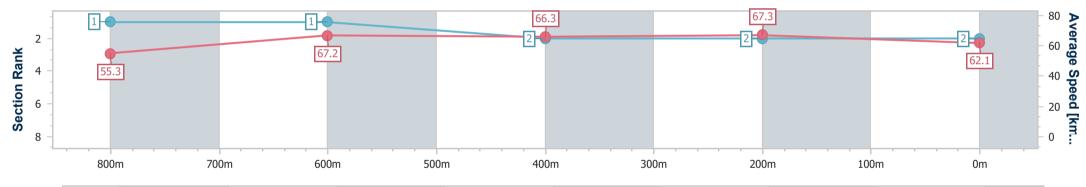

Race 3: HEADLAND GLASS OPEN Handicap - 1000m

Page 3/7

TRIPLESDATA

26 February 2023 - 13:30 Track Rating: Soft 6, Weather: Fine, Rail Position: +9m Entire Course

data processed by

(1)

| Section                | Overall                  | 800m                     | 600m                     | 400m                     | 200m                     |  |  |  |  |
|------------------------|--------------------------|--------------------------|--------------------------|--------------------------|--------------------------|--|--|--|--|
| Section Times          | 0:57.21 [2]<br>(0:13.01) | 0:44.20 [1]<br>(0:10.86) | 0:33.34 [1]<br>(0:11.04) | 0:22.30 [2]<br>(0:10.71) | 0:11.59 [2]<br>(0:11.59) |  |  |  |  |
| Average Speed [km/h]   | 55.3                     | 67.2                     | 66.3                     | 67.3                     | 62.1                     |  |  |  |  |
| Top Speed [km/h]       | 68.2                     | 68.3                     | 67.2                     | 68.6                     | 65.3                     |  |  |  |  |
| Avg. Dist. to Rail [m] | 5.5                      | 3.1                      | 3.0                      | 2.9                      | 3.4                      |  |  |  |  |
| Avg. Stride Freq. [Hz] | 2.4                      | 2.5                      | 2.5                      | 2.5                      | 2.4                      |  |  |  |  |
| Avg. Stride Length [m] | 6.2                      | 7.3                      | 7.3                      | 7.4                      | 7.3                      |  |  |  |  |