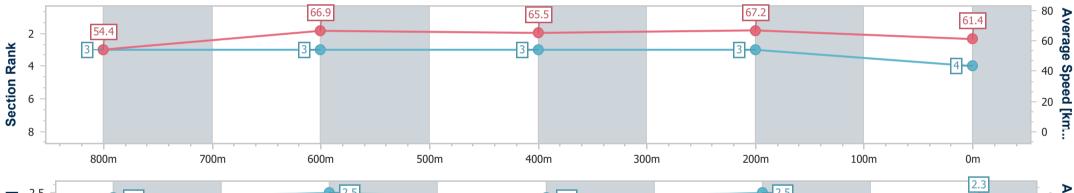

Race 3: HEADLAND GLASS OPEN Handicap - 1000m

Page 5/7

TRIPLESDATA

26 February 2023 - 13:30 Track Rating: Soft 6, Weather: Fine, Rail Position: +9m Entire Course

data processed by

(1)

| Section                | Overall                  | 800m                     | 600m                     | 400m                     | 200m                     |  |  |  |  |
|------------------------|--------------------------|--------------------------|--------------------------|--------------------------|--------------------------|--|--|--|--|
| Section Times          | 0:57.59 [4]<br>(0:13.24) | 0:44.35 [3]<br>(0:10.85) | 0:33.50 [3]<br>(0:11.06) | 0:22.44 [3]<br>(0:10.73) | 0:11.71 [3]<br>(0:11.71) |  |  |  |  |
| Average Speed [km/h]   | 54.4                     | 66.9                     | 65.5                     | 67.2                     | 61.4                     |  |  |  |  |
| Top Speed [km/h]       | 67.3                     | 68.1                     | 67.7                     | 68.5                     | 64.4                     |  |  |  |  |
| Avg. Dist. to Rail [m] | 3.7                      | 2.6                      | 1.3                      | 2.0                      | 2.3                      |  |  |  |  |
| Avg. Stride Freq. [Hz] | 2.4                      | 2.5                      | 2.4                      | 2.5                      | 2.3                      |  |  |  |  |
| Avg. Stride Length [m] | 6.2                      | 7.5                      | 7.4                      | 7.6                      | 7.3                      |  |  |  |  |