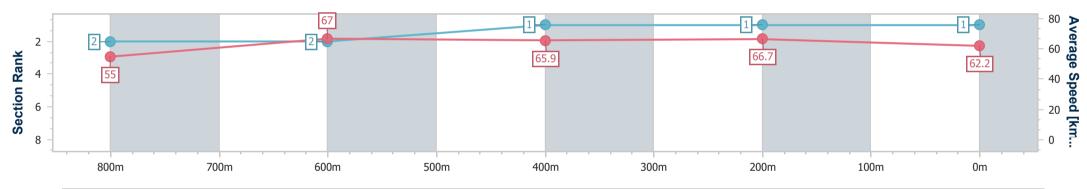

Race 3: HEADLAND GLASS OPEN Handicap - 1000m

26 February 2023 - 13:30 Track Rating: Soft 6, Weather: Fine, Rail Position: +9m Entire Course

| Section                | Overall                  | 800m                     | 600m                     | 400m                     | 200m                     |  |  |  |  |
|------------------------|--------------------------|--------------------------|--------------------------|--------------------------|--------------------------|--|--|--|--|
| Section Times          | 0:57.12 [1]<br>(0:13.09) | 0:44.03 [2]<br>(0:10.78) | 0:33.25 [2]<br>(0:10.88) | 0:22.37 [1]<br>(0:10.80) | 0:11.57 [1]<br>(0:11.57) |  |  |  |  |
| Average Speed [km/h]   | 55.0                     | 67.0                     | 65.9                     | 66.7                     | 62.2                     |  |  |  |  |
| Top Speed [km/h]       | 68.4                     | 68.4                     | 67.5                     | 67.4                     | 65.3                     |  |  |  |  |
| Avg. Dist. to Rail [m] | 2.3                      | 1.2                      | 0.8                      | 0.5                      | 1.4                      |  |  |  |  |
| Avg. Stride Freq. [Hz] | 2.4                      | 2.5                      | 2.4                      | 2.5                      | 2.4                      |  |  |  |  |
| Avg. Stride Length [m] | 6.1                      | 7.3                      | 7.4                      | 7.4                      | 7.0                      |  |  |  |  |