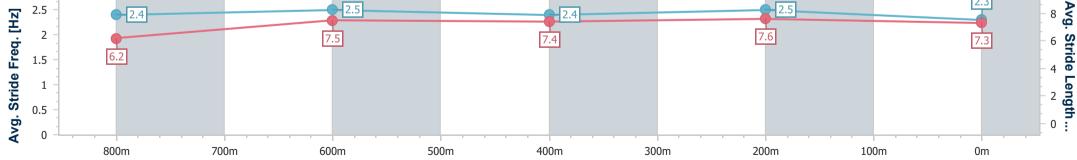

Race 3: HEADLAND GLASS OPEN Handicap - 1000m

Page 5/7

TRIPLESDATA

26 February 2023 - 13:30 Track Rating: Soft 6, Weather: Fine, Rail Position: +9m Entire Course

data processed by

(1)

| Section                | Overall                  | 800m                     | 600m                     | 400m                     | 200m                     |  |  |  |  |
|------------------------|--------------------------|--------------------------|--------------------------|--------------------------|--------------------------|--|--|--|--|
| Section Times          | 0:57.59 [4]<br>(0:13.24) | 0:44.35 [3]<br>(0:10.85) | 0:33.50 [3]<br>(0:11.06) | 0:22.44 [3]<br>(0:10.73) | 0:11.71 [3]<br>(0:11.71) |  |  |  |  |
| Average Speed [km/h]   | 54.4                     | 66.9                     | 65.5                     | 67.2                     | 61.4                     |  |  |  |  |
| Top Speed [km/h]       | 67.3                     | 68.1                     | 67.7                     | 68.5                     | 64.4                     |  |  |  |  |
| Avg. Dist. to Rail [m] | 3.7                      | 2.6                      | 1.3                      | 2.0                      | 2.3                      |  |  |  |  |
| Avg. Stride Freq. [Hz] | 2.4                      | 2.5                      | 2.4                      | 2.5                      | 2.3                      |  |  |  |  |
| Avg. Stride Length [m] | 6.2                      | 7.5                      | 7.4                      | 7.6                      | 7.3                      |  |  |  |  |