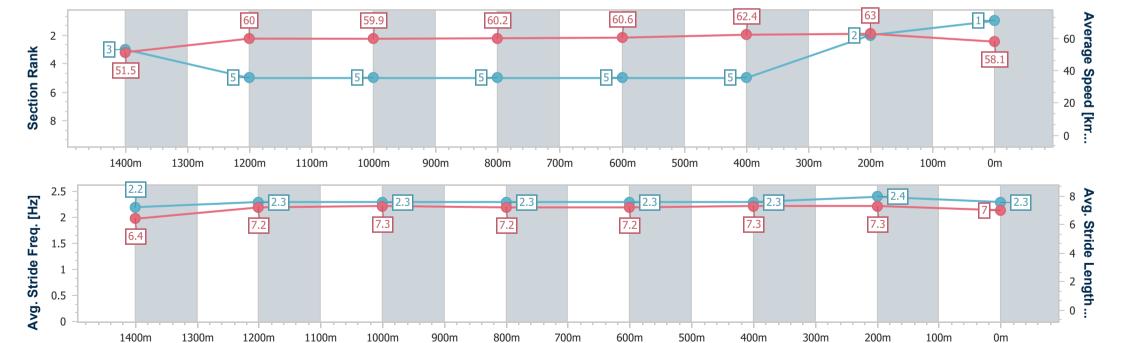

## Race 4: PELICAN MOTORS SERVICE CENTRE Class 3 Handicap - 1600m

26 February 2023 - 14:05

Track Rating: Soft 5, Weather: Fine, Rail Position: +9m

| Section                | Overall                  | 1400m                    | 1200m                    | 1000m                    | 800m                     | 600m                     | 400m                     | 200m                     |  |  |
|------------------------|--------------------------|--------------------------|--------------------------|--------------------------|--------------------------|--------------------------|--------------------------|--------------------------|--|--|
| Section Times          | 1:37.74 [1]<br>(0:13.96) | 1:23.78 [3]<br>(0:12.14) | 1:11.64 [5]<br>(0:12.06) | 0:59.58 [5]<br>(0:12.05) | 0:47.53 [5]<br>(0:12.04) | 0:35.49 [5]<br>(0:11.67) | 0:23.82 [5]<br>(0:11.42) | 0:12.40 [2]<br>(0:12.40) |  |  |
| Average Speed [km/h]   | 51.5                     | 60.0                     | 59.9                     | 60.2                     | 60.6                     | 62.4                     | 63.0                     | 58.1                     |  |  |
| Top Speed [km/h]       | 62.2                     | 63.0                     | 60.8                     | 62.3                     | 61.8                     | 63.2                     | 64.0                     | 61.8                     |  |  |
| Avg. Dist. to Rail [m] | 4.9                      | 4.5                      | 3.2                      | 3.0                      | 2.1                      | 2.1                      | 5.1                      | 6.5                      |  |  |
| Avg. Stride Freq. [Hz] | 2.2                      | 2.3                      | 2.3                      | 2.3                      | 2.3                      | 2.3                      | 2.4                      | 2.3                      |  |  |
| Avg. Stride Length [m] | 6.4                      | 7.2                      | 7.3                      | 7.2                      | 7.2                      | 7.3                      | 7.3                      | 7.0                      |  |  |