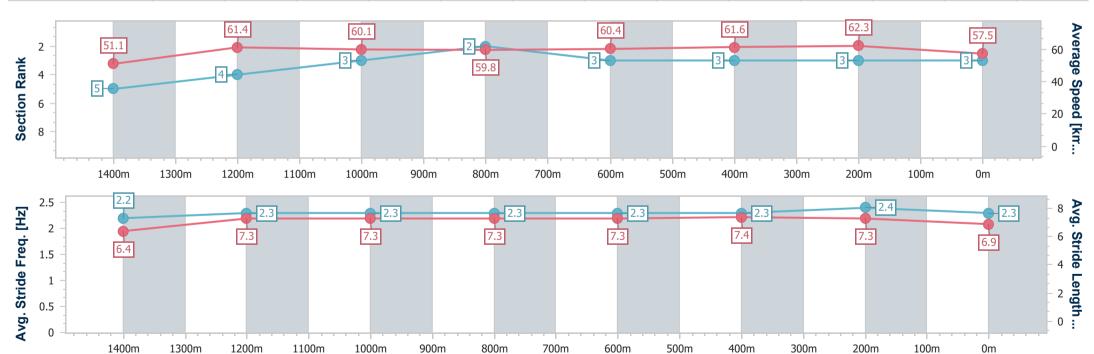

# Horse/Jockey Name Dixon Bay Final Rank 4 Fastest Section Time (Section) Top Speed [km/h] (Section) Race State Dixon Bay 6 61.72 (400m) Finished

## Race 4: PELICAN MOTORS SERVICE CENTRE Class 3 Handicap - 1600m

26 February 2023 - 14:05

Track Rating: Soft 5, Weather: Fine, Rail Position: +9m

| Section                | Overall                  | 1400m                    | 1200m                    | 1000m                    | 800m                     | 600m                     | 400m                     | 200m                     |  |
|------------------------|--------------------------|--------------------------|--------------------------|--------------------------|--------------------------|--------------------------|--------------------------|--------------------------|--|
| Section Times          | 1:38.27 [4]<br>(0:13.79) | 1:24.48 [2]<br>(0:11.84) | 1:12.64 [2]<br>(0:11.86) | 1:00.78 [1]<br>(0:12.27) | 0:48.51 [1]<br>(0:12.20) | 0:36.31 [2]<br>(0:11.80) | 0:24.51 [2]<br>(0:11.72) | 0:12.79 [4]<br>(0:12.79) |  |
| Average Speed [km/h]   | 52.2                     | 61.4                     | 60.8                     | 59.5                     | 59.9                     | 61.1                     | 61.4                     | 56.4                     |  |
| Top Speed [km/h]       | 63.7                     | 63.1                     | 61.4                     | 60.6                     | 61.8                     | 62.5                     | 62.5                     | 59.3                     |  |
| Avg. Dist. to Rail [m] | 2.8                      | 3.3                      | 4.4                      | 4.8                      | 2.8                      | 0.7                      | 1.7                      | 2.4                      |  |
| Avg. Stride Freq. [Hz] | 2.3                      | 2.4                      | 2.3                      | 2.3                      | 2.3                      | 2.3                      | 2.4                      | 2.3                      |  |
| Avg. Stride Length [m] | 6.4                      | 7.3                      | 7.3                      | 7.3                      | 7.2                      | 7.3                      | 7.2                      | 6.9                      |  |