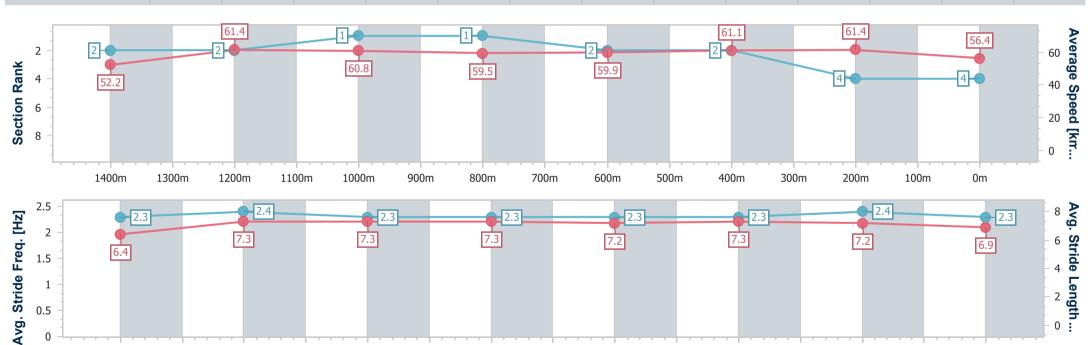

# Horse/Jockey Name Uno Amor Final Rank 5 Fastest Section Time (Section) Top Speed [km/h] (Section) Race State Uno Amor 5 63.9 (Overall) Finished

## Race 4: PELICAN MOTORS SERVICE CENTRE Class 3 Handicap - 1600m

26 February 2023 - 14:05

Track Rating: Soft 5, Weather: Fine, Rail Position: +9m

| Section                | Overall                  | 1400m                    | 1200m                    | 1000m                    | 800m                     | 600m                     | 400m                     | 200m                     |  |  |  |
|------------------------|--------------------------|--------------------------|--------------------------|--------------------------|--------------------------|--------------------------|--------------------------|--------------------------|--|--|--|
| Section Times          | 1:39.03 [5]<br>(0:14.05) | 1:24.98 [4]<br>(0:11.75) | 1:13.23 [3]<br>(0:12.11) | 1:01.12 [4]<br>(0:12.11) | 0:49.01 [3]<br>(0:12.09) | 0:36.92 [4]<br>(0:11.73) | 0:25.19 [4]<br>(0:12.02) | 0:13.17 [5]<br>(0:13.17) |  |  |  |
| Average Speed [km/h]   | 51.3                     | 61.5                     | 59.7                     | 59.7                     | 59.9                     | 61.3                     | 59.9                     | 54.7                     |  |  |  |
| Top Speed [km/h]       | 63.9                     | 63.8                     | 61.3                     | 60.9                     | 62.8                     | 63.0                     | 61.5                     | 57.8                     |  |  |  |
| Avg. Dist. to Rail [m] | 2.2                      | 2.3                      | 2.1                      | 2.0                      | 0.9                      | 0.5                      | 0.3                      | 0.3                      |  |  |  |
| Avg. Stride Freq. [Hz] | 2.2                      | 2.4                      | 2.3                      | 2.4                      | 2.4                      | 2.4                      | 2.4                      | 2.3                      |  |  |  |
| Avg. Stride Length [m] | 6.5                      | 7.0                      | 7.1                      | 7.1                      | 7.0                      | 7.0                      | 6.8                      | 6.5                      |  |  |  |

Report Created: Sun 26 February 2023 15:03 GMT+10

[] Ranking at each section and finish

-:--- No data available at this section

NA No data available