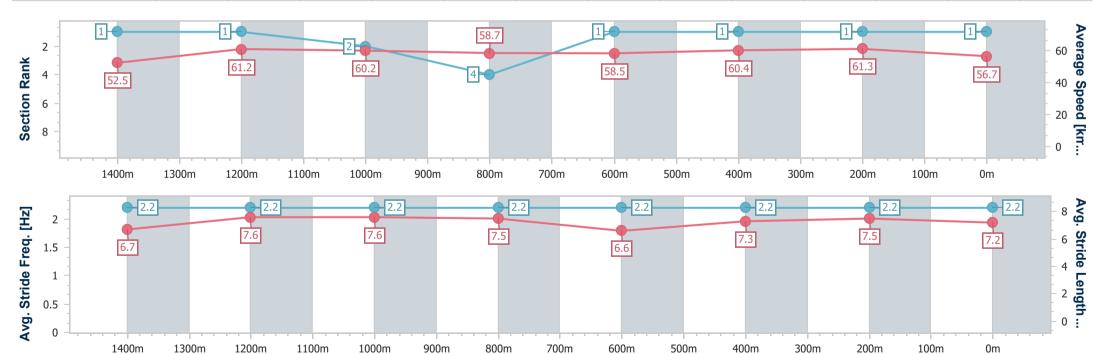

## Race 4: PELICAN MOTORS SERVICE CENTRE Class 3 Handicap - 1600m

26 February 2023 - 14:05

Track Rating: Soft 5, Weather: Fine, Rail Position: +9m

| Section                | Overall                  | 1400m                    | 1200m                    | 1000m                    | 800m                     | 600m                     | 400m                     | 200m                     |  |
|------------------------|--------------------------|--------------------------|--------------------------|--------------------------|--------------------------|--------------------------|--------------------------|--------------------------|--|
| Section Times          | 1:37.74 [1]<br>(0:13.73) | 1:24.01 [1]<br>(0:11.81) | 1:12.20 [1]<br>(0:11.97) | 1:00.23 [2]<br>(0:12.62) | 0:47.61 [4]<br>(0:11.21) | 0:36.40 [1]<br>(0:11.95) | 0:24.45 [1]<br>(0:11.74) | 0:12.71 [1]<br>(0:12.71) |  |
| Average Speed [km/h]   | 52.5                     | 61.2                     | 60.2                     | 58.7                     | 58.5                     | 60.4                     | 61.3                     | 56.7                     |  |
| Top Speed [km/h]       | 64.1                     | 63.5                     | 61.0                     | 63.0                     | 63.0                     | 65.3                     | 65.1                     | 59.4                     |  |
| Avg. Dist. to Rail [m] | 1.8                      | 1.7                      | 2.1                      | 2.1                      | 2.1                      | 2.0                      | 6.0                      | 5.5                      |  |
| Avg. Stride Freq. [Hz] | 2.2                      | 2.2                      | 2.2                      | 2.2                      | 2.2                      | 2.2                      | 2.2                      | 2.2                      |  |
| Avg. Stride Length [m] | 6.7                      | 7.6                      | 7.6                      | 7.5                      | 6.6                      | 7.3                      | 7.5                      | 7.2                      |  |