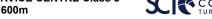

# Horse/Jockey Name Final Rank Fastest Section Time (Section) Top Speed [km/h] (Section) Race State Seduction Queen 0:11.58 (400m) 63.9 (Overall) Finished

## Race 4: PELICAN MOTORS SERVICE CENTRE Class 3 Handicap - 1600m

26 February 2023 - 14:05

Track Rating: Soft 5, Weather: Fine, Rail Position: +9m

| Section                | Overall                  | 1400m                    | 1200m                    | 1000m                    | 800m                     | 600m                     | 400m                     | 200m                     |  |  |  |
|------------------------|--------------------------|--------------------------|--------------------------|--------------------------|--------------------------|--------------------------|--------------------------|--------------------------|--|--|--|
| Section Times          | 1:37.93 [3]<br>(0:14.06) | 1:23.87 [5]<br>(0:11.82) | 1:12.05 [4]<br>(0:12.00) | 1:00.05 [3]<br>(0:12.14) | 0:47.91 [2]<br>(0:12.05) | 0:35.86 [3]<br>(0:11.75) | 0:24.11 [3]<br>(0:11.58) | 0:12.53 [3]<br>(0:12.53) |  |  |  |
| Average Speed [km/h]   | 51.1                     | 61.4                     | 60.1                     | 59.8                     | 60.4                     | 61.6                     | 62.3                     | 57.5                     |  |  |  |
| Top Speed [km/h]       | 63.9                     | 63.8                     | 61.4                     | 61.1                     | 61.5                     | 62.5                     | 63.6                     | 60.7                     |  |  |  |
| Avg. Dist. to Rail [m] | 3.0                      | 3.1                      | 3.1                      | 3.0                      | 1.7                      | 1.3                      | 3.3                      | 4.1                      |  |  |  |
| Avg. Stride Freq. [Hz] | 2.2                      | 2.3                      | 2.3                      | 2.3                      | 2.3                      | 2.3                      | 2.4                      | 2.3                      |  |  |  |
| Avg. Stride Length [m] | 6.4                      | 7.3                      | 7.3                      | 7.3                      | 7.3                      | 7.4                      | 7.3                      | 6.9                      |  |  |  |

Report Created: Sun 26 February 2023 15:03 GMT+10

[] Ranking at each section and finish

-:--- No data available at this section

NA No data available

Page 5/7