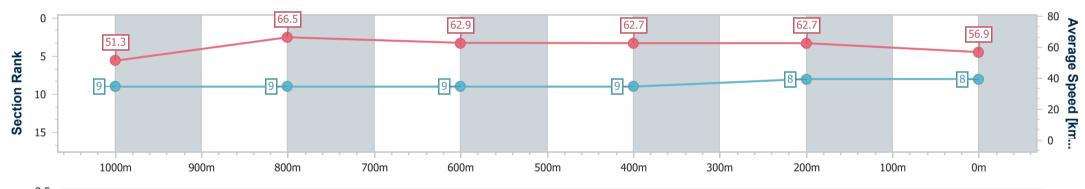

Race 1: JOURNEY TO THE JEWEL Fillies and Mares Maiden Plate - 1200m 01 March 2023 - 13:40

Track Rating: Good 4, Weather: Fine, Rail Position: +8 Entire Course

| Section                | Overall                  | 1000m                    | 800m                     | 600m                     | 400m                     | 200m                     |  |  |  |  |
|------------------------|--------------------------|--------------------------|--------------------------|--------------------------|--------------------------|--------------------------|--|--|--|--|
| Section Times          | 1:12.06 [8]<br>(0:14.03) | 0:58.03 [9]<br>(0:10.84) | 0:47.19 [9]<br>(0:11.50) | 0:35.69 [9]<br>(0:11.55) | 0:24.14 [9]<br>(0:11.50) | 0:12.64 [8]<br>(0:12.64) |  |  |  |  |
| Average Speed [km/h]   | 51.3                     | 66.5                     | 62.9                     | 62.7                     | 62.7                     | 56.9                     |  |  |  |  |
| Top Speed [km/h]       | 65.8                     | 66.9                     | 65.6                     | 63.4                     | 63.6                     | 60.6                     |  |  |  |  |
| Avg. Dist. to Rail [m] | 4.2                      | 0.6                      | 0.8                      | 1.2                      | 1.1                      | 0.5                      |  |  |  |  |
| Avg. Stride Freq. [Hz] | 2.2                      | 2.3                      | 2.3                      | 2.3                      | 2.3                      | 2.2                      |  |  |  |  |
| Avg. Stride Length [m] | 6.3                      | 7.9                      | 7.7                      | 7.6                      | 7.6                      | 7.2                      |  |  |  |  |