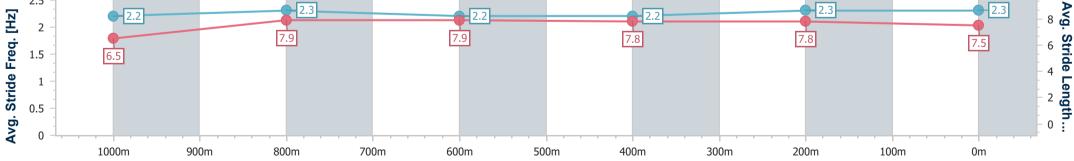

Report Created: Wed 1 March 2023 14:07 GMT+10

[] Ranking at each section and finish

-:--- No data available at this section

NA No data available

Page 3/10

| Horse/Jockey Name              | Maid To Fit     |
|--------------------------------|-----------------|
| Final Rank                     | 3               |
| Fastest Section Time (Section) | 0:10.78 (1000m) |
| Top Speed [km/h] (Section)     | 69.8 (1000m)    |
| Race State                     | Finished        |

Race 1: JOURNEY TO THE JEWEL Fillies and Mares Maiden Plate - 1200m 01 March 2023 - 13:40

Page 4/10

TRIPLESDATA

Track Rating: Good 4, Weather: Fine, Rail Position: +8 Entire Course

data processed by

| Section                | Overall                  | 1000m                    | 800m                     | 600m                     | 400m                     | 200m                     |  |  |  |  |
|------------------------|--------------------------|--------------------------|--------------------------|--------------------------|--------------------------|--------------------------|--|--|--|--|
| Section Times          | 1:10.18 [3]<br>(0:13.34) | 0:56.84 [3]<br>(0:10.78) | 0:46.06 [4]<br>(0:11.63) | 0:34.43 [4]<br>(0:11.41) | 0:23.02 [4]<br>(0:11.10) | 0:11.92 [3]<br>(0:11.92) |  |  |  |  |
| Average Speed [km/h]   | 54.0                     | 66.9                     | 62.5                     | 64.0                     | 65.1                     | 60.5                     |  |  |  |  |
| Top Speed [km/h]       | 68.3                     | 69.8                     | 63.2                     | 65.7                     | 66.1                     | 63.6                     |  |  |  |  |
| Avg. Dist. to Rail [m] | 2.0                      | 0.9                      | 1.7                      | 2.3                      | 2.5                      | 3.0                      |  |  |  |  |
| Avg. Stride Freq. [Hz] | 2.2                      | 2.2                      | 2.1                      | 2.2                      | 2.2                      | 2.2                      |  |  |  |  |
| Avg. Stride Length [m] | 6.8                      | 8.3                      | 8.0                      | 8.0                      | 8.0                      | 7.8                      |  |  |  |  |

## Report Created: Wed 1 March 2023 14:07 GMT+10

[] Ranking at each section and finish

-:--- No data available at this section

NA No data available

| Ocean Endeavour |
|-----------------|
| 4               |
| 0:10.69 (1000m) |
| 70.2 (1000m)    |
| Finished        |
|                 |