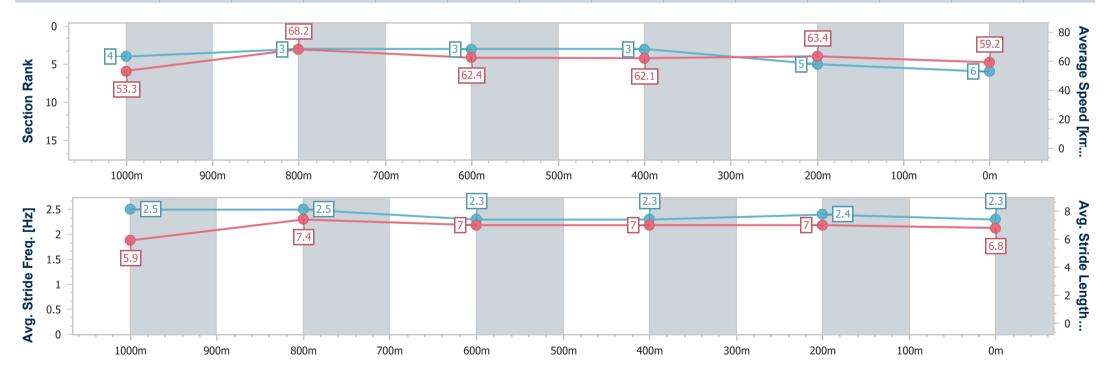

Race 1: JOURNEY TO THE JEWEL Fillies and Mares Maiden Plate - 1200m 01 March 2023 - 13:40

Track Rating: Good 4, Weather: Fine, Rail Position: +8 Entire Course

| Section                | Overall                  | 1000m                    | 800m                     | 600m                     | 400m                     | 200m                     |  |  |  |  |
|------------------------|--------------------------|--------------------------|--------------------------|--------------------------|--------------------------|--------------------------|--|--|--|--|
| Section Times          | 1:10.32 [4]<br>(0:13.13) | 0:57.19 [1]<br>(0:10.69) | 0:46.50 [1]<br>(0:11.51) | 0:34.99 [1]<br>(0:11.63) | 0:23.36 [1]<br>(0:11.17) | 0:12.19 [1]<br>(0:12.19) |  |  |  |  |
| Average Speed [km/h]   | 54.9                     | 67.4                     | 62.8                     | 61.7                     | 64.2                     | 59.1                     |  |  |  |  |
| Top Speed [km/h]       | 69.7                     | 70.2                     | 63.9                     | 63.1                     | 66.0                     | 62.9                     |  |  |  |  |
| Avg. Dist. to Rail [m] | 1.6                      | 0.5                      | 0.7                      | 0.8                      | 1.9                      | 1.6                      |  |  |  |  |
| Avg. Stride Freq. [Hz] | 2.3                      | 2.4                      | 2.3                      | 2.3                      | 2.3                      | 2.3                      |  |  |  |  |
| Avg. Stride Length [m] | 6.4                      | 7.7                      | 7.5                      | 7.5                      | 7.6                      | 6.9                      |  |  |  |  |