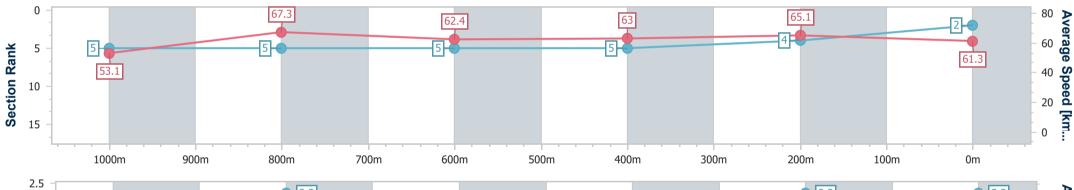

No data available NA

Page 2/10

| Horse/Jockey Name              | Paris Avenue    |
|--------------------------------|-----------------|
| Final Rank                     | 2               |
| Fastest Section Time (Section) | 0:10.70 (1000m) |
| Top Speed [km/h] (Section)     | 69.2 (1000m)    |
| Race State                     | Finished        |
|                                |                 |

Race 1: JOURNEY TO THE JEWEL Fillies and Mares Maiden Plate - 1200m 01 March 2023 - 13:40

Track Rating: Good 4, Weather: Fine, Rail Position: +8 Entire Course

| Section                | Overall                  | 1000m                    | 800m                     | 600m                     | 400m                     | 200m                     |  |  |  |  |
|------------------------|--------------------------|--------------------------|--------------------------|--------------------------|--------------------------|--------------------------|--|--|--|--|
| Section Times          | 1:10.09 [2]<br>(0:13.57) | 0:56.52 [5]<br>(0:10.70) | 0:45.82 [5]<br>(0:11.55) | 0:34.27 [5]<br>(0:11.45) | 0:22.82 [5]<br>(0:11.07) | 0:11.75 [4]<br>(0:11.75) |  |  |  |  |
| Average Speed [km/h]   | 53.1                     | 67.3                     | 62.4                     | 63.0                     | 65.1                     | 61.3                     |  |  |  |  |
| Top Speed [km/h]       | 68.8                     | 69.2                     | 64.8                     | 64.5                     | 66.4                     | 64.1                     |  |  |  |  |
| Avg. Dist. to Rail [m] | 1.3                      | 0.6                      | 0.2                      | 0.4                      | 1.5                      | 2.8                      |  |  |  |  |
| Avg. Stride Freq. [Hz] | 2.2                      | 2.3                      | 2.2                      | 2.2                      | 2.3                      | 2.3                      |  |  |  |  |
| Avg. Stride Length [m] | 6.5                      | 7.9                      | 7.9                      | 7.8                      | 7.8                      | 7.5                      |  |  |  |  |

Report Created: Wed 1 March 2023 14:07 GMT+10

[] Ranking at each section and finish

-:--- No data available at this section

NA No data available

Page 3/10

| Horse/Jockey Name              | Maid To Fit     |
|--------------------------------|-----------------|
| Final Rank                     | 3               |
| Fastest Section Time (Section) | 0:10.78 (1000m) |
| Top Speed [km/h] (Section)     | 69.8 (1000m)    |
| Race State                     | Finished        |