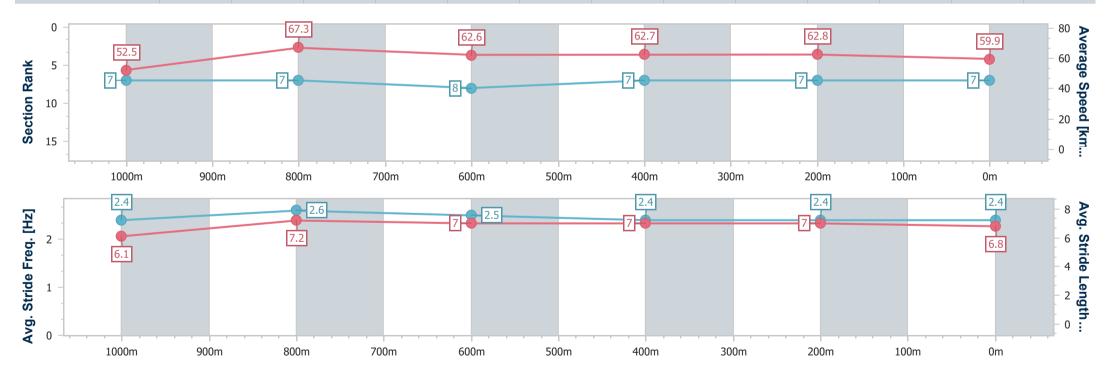

Race 1: JOURNEY TO THE JEWEL Fillies and Mares Maiden Plate - 1200m 01 March 2023 - 13:40

Track Rating: Good 4, Weather: Fine, Rail Position: +8 Entire Course

| Section                | Overall                  | 1000m                    | 800m                     | 600m                     | 400m                     | 200m                     |  |  |  |  |
|------------------------|--------------------------|--------------------------|--------------------------|--------------------------|--------------------------|--------------------------|--|--|--|--|
| Section Times          | 1:10.63 [6]<br>(0:13.51) | 0:57.12 [4]<br>(0:10.57) | 0:46.55 [3]<br>(0:11.55) | 0:35.00 [3]<br>(0:11.51) | 0:23.49 [3]<br>(0:11.33) | 0:12.16 [5]<br>(0:12.16) |  |  |  |  |
| Average Speed [km/h]   | 53.3                     | 68.2                     | 62.4                     | 62.1                     | 63.4                     | 59.2                     |  |  |  |  |
| Top Speed [km/h]       | 69.8                     | 71.3                     | 64.0                     | 63.0                     | 63.8                     | 62.5                     |  |  |  |  |
| Avg. Dist. to Rail [m] | 0.5                      | 0.4                      | 0.2                      | 1.0                      | 1.4                      | 0.8                      |  |  |  |  |
| Avg. Stride Freq. [Hz] | 2.5                      | 2.5                      | 2.3                      | 2.3                      | 2.4                      | 2.3                      |  |  |  |  |
| Avg. Stride Length [m] | 5.9                      | 7.4                      | 7.0                      | 7.0                      | 7.0                      | 6.8                      |  |  |  |  |