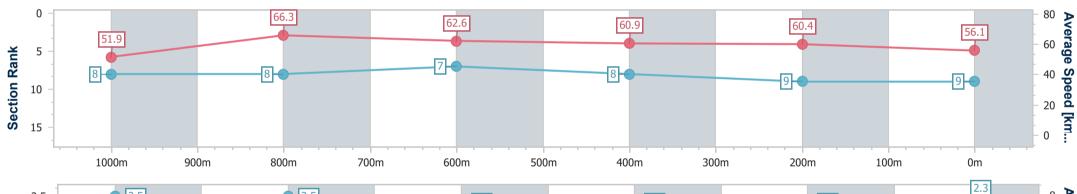

Race 1: JOURNEY TO THE JEWEL Fillies and Mares Maiden Plate - 1200m 01 March 2023 - 13:40

Track Rating: Good 4, Weather: Fine, Rail Position: +8 Entire Course

| Section                | Overall                  | 1000m                    | 800m                     | 600m                     | 400m                     | 200m                     |  |  |  |
|------------------------|--------------------------|--------------------------|--------------------------|--------------------------|--------------------------|--------------------------|--|--|--|
| Section Times          | 1:12.56 [9]<br>(0:13.88) | 0:58.68 [8]<br>(0:10.88) | 0:47.80 [8]<br>(0:11.42) | 0:36.38 [7]<br>(0:11.69) | 0:24.69 [8]<br>(0:11.85) | 0:12.84 [9]<br>(0:12.84) |  |  |  |
| Average Speed [km/h]   | 51.9                     | 66.3                     | 62.6                     | 60.9                     | 60.4                     | 56.1                     |  |  |  |
| Top Speed [km/h]       | 68.3                     | 68.3                     | 66.6                     | 63.0                     | 62.5                     | 60.0                     |  |  |  |
| Avg. Dist. to Rail [m] | 3.0                      | 0.5                      | 1.2                      | 2.2                      | 2.2                      | 0.6                      |  |  |  |
| Avg. Stride Freq. [Hz] | 2.5                      | 2.5                      | 2.4                      | 2.4                      | 2.4                      | 2.3                      |  |  |  |
| Avg. Stride Length [m] | 5.8                      | 7.1                      | 7.2                      | 7.0                      | 7.0                      | 6.7                      |  |  |  |