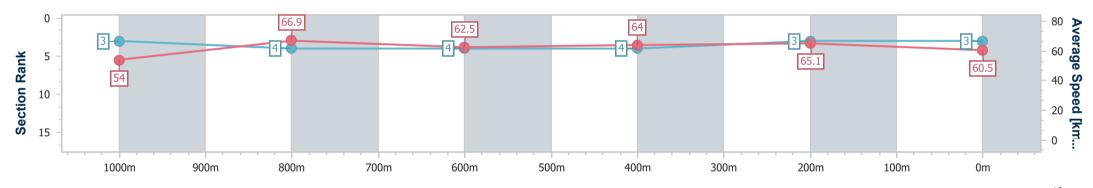

Report Created: Wed 1 March 2023 14:07 GMT+10

[] Ranking at each section and finish

-:--- No data available at this section

NA No data available

Page 7/10

| Horse/Jockey Name              | Arpels          |
|--------------------------------|-----------------|
| Final Rank                     | 7               |
| Fastest Section Time (Section) | 0:10.74 (1000m) |
| Top Speed [km/h] (Section)     | 69.0 (Overall)  |
| Race State                     | Finished        |

Race 1: JOURNEY TO THE JEWEL Fillies and Mares Maiden Plate - 1200m 01 March 2023 - 13:40

Track Rating: Good 4, Weather: Fine, Rail Position: +8 Entire Course

| Section                | Overall                  | 1000m                    | 800m                     | 600m                     | 400m                     | 200m                     |  |  |  |
|------------------------|--------------------------|--------------------------|--------------------------|--------------------------|--------------------------|--------------------------|--|--|--|
| Section Times          | 1:11.20 [7]<br>(0:13.72) | 0:57.48 [7]<br>(0:10.74) | 0:46.74 [7]<br>(0:11.63) | 0:35.11 [8]<br>(0:11.57) | 0:23.54 [7]<br>(0:11.49) | 0:12.05 [7]<br>(0:12.05) |  |  |  |
| Average Speed [km/h]   | 52.5                     | 67.3                     | 62.6                     | 62.7                     | 62.8                     | 59.9                     |  |  |  |
| Top Speed [km/h]       | 69.0                     | 68.3                     | 64.5                     | 64.8                     | 65.4                     | 62.3                     |  |  |  |
| Avg. Dist. to Rail [m] | 5.4                      | 1.3                      | 2.2                      | 1.4                      | 3.3                      | 3.4                      |  |  |  |
| Avg. Stride Freq. [Hz] | 2.4                      | 2.6                      | 2.5                      | 2.4                      | 2.4                      | 2.4                      |  |  |  |
| Avg. Stride Length [m] | 6.1                      | 7.2                      | 7.0                      | 7.0                      | 7.0                      | 6.8                      |  |  |  |

TAB

Report Created: Wed 1 March 2023 14:07 GMT+10

[] Ranking at each section and finish

-:--- No data available at this section

NA No data available

Page 8/10

| Horse/Jockey Name              | Capital Eyes    |
|--------------------------------|-----------------|
| Final Rank                     | 8               |
| Fastest Section Time (Section) | 0:10.84 (1000m) |
| Top Speed [km/h] (Section)     | 66.9 (1000m)    |
| Race State                     | Finished        |