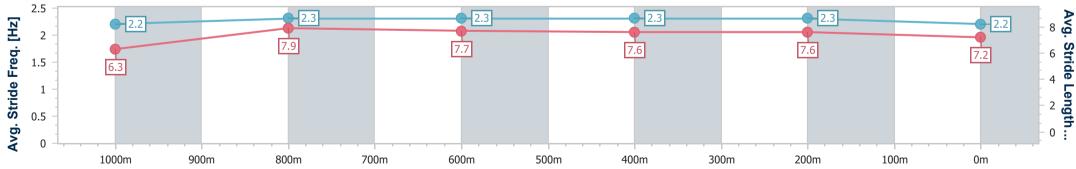

Race 1: JOURNEY TO THE JEWEL Fillies and Mares Maiden Plate - 1200m 01 March 2023 - 13:40

Track Rating: Good 4, Weather: Fine, Rail Position: +8 Entire Course

| Section                | Overall                  | 1000m                    | 800m                     | 600m                     | 400m                     | 200m                     |  |  |  |  |
|------------------------|--------------------------|--------------------------|--------------------------|--------------------------|--------------------------|--------------------------|--|--|--|--|
| Section Times          | 1:10.03 [1]<br>(0:13.17) | 0:56.86 [2]<br>(0:10.80) | 0:46.06 [2]<br>(0:11.52) | 0:34.54 [2]<br>(0:11.49) | 0:23.05 [2]<br>(0:11.19) | 0:11.86 [2]<br>(0:11.86) |  |  |  |  |
| Average Speed [km/h]   | 54.6                     | 66.8                     | 62.6                     | 62.7                     | 64.1                     | 60.9                     |  |  |  |  |
| Top Speed [km/h]       | 69.4                     | 69.9                     | 63.4                     | 64.4                     | 65.3                     | 63.9                     |  |  |  |  |
| Avg. Dist. to Rail [m] | 4.2                      | 0.6                      | 0.4                      | 0.4                      | 0.3                      | 0.9                      |  |  |  |  |
| Avg. Stride Freq. [Hz] | 2.3                      | 2.3                      | 2.2                      | 2.2                      | 2.3                      | 2.3                      |  |  |  |  |
| Avg. Stride Length [m] | 6.5                      | 8.1                      | 7.9                      | 7.8                      | 7.8                      | 7.5                      |  |  |  |  |