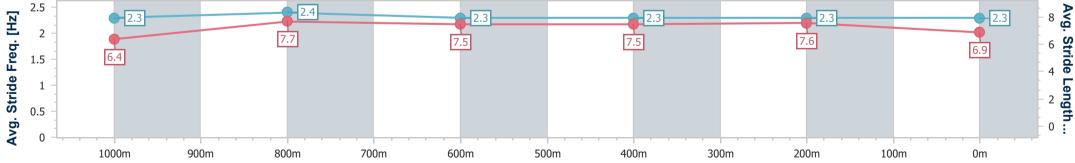

Race 1: JOURNEY TO THE JEWEL Fillies and Mares Maiden Plate - 1200m 01 March 2023 - 13:40

Track Rating: Good 4, Weather: Fine, Rail Position: +8 Entire Course

| Section                | Overall                  | 1000m                    | 800m                     | 600m                     | 400m                     | 200m                     |  |  |  |  |
|------------------------|--------------------------|--------------------------|--------------------------|--------------------------|--------------------------|--------------------------|--|--|--|--|
| Section Times          | 1:10.32 [4]<br>(0:13.13) | 0:57.19 [1]<br>(0:10.69) | 0:46.50 [1]<br>(0:11.51) | 0:34.99 [1]<br>(0:11.63) | 0:23.36 [1]<br>(0:11.17) | 0:12.19 [1]<br>(0:12.19) |  |  |  |  |
| Average Speed [km/h]   | 54.9                     | 67.4                     | 62.8                     | 61.7                     | 64.2                     | 59.1                     |  |  |  |  |
| Top Speed [km/h]       | 69.7                     | 70.2                     | 63.9                     | 63.1                     | 66.0                     | 62.9                     |  |  |  |  |
| Avg. Dist. to Rail [m] | 1.6                      | 0.5                      | 0.7                      | 0.8                      | 1.9                      | 1.6                      |  |  |  |  |
| Avg. Stride Freq. [Hz] | 2.3                      | 2.4                      | 2.3                      | 2.3                      | 2.3                      | 2.3                      |  |  |  |  |
| Avg. Stride Length [m] | 6.4                      | 7.7                      | 7.5                      | 7.5                      | 7.6                      | 6.9                      |  |  |  |  |