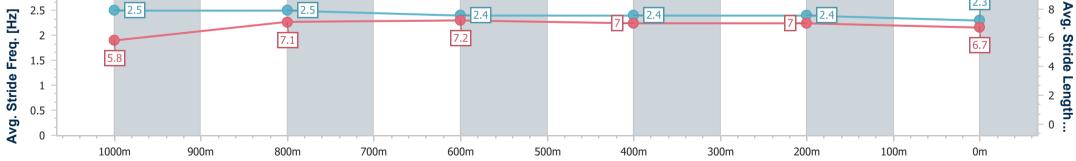

Race 1: JOURNEY TO THE JEWEL Fillies and Mares Maiden Plate - 1200m 01 March 2023 - 13:40

Track Rating: Good 4, Weather: Fine, Rail Position: +8 Entire Course

| Section                | Overall                  | 1000m                    | 800m                     | 600m                     | 400m                     | 200m                     |  |  |  |  |
|------------------------|--------------------------|--------------------------|--------------------------|--------------------------|--------------------------|--------------------------|--|--|--|--|
| Section Times          | 1:10.63 [6]<br>(0:13.51) | 0:57.12 [4]<br>(0:10.57) | 0:46.55 [3]<br>(0:11.55) | 0:35.00 [3]<br>(0:11.51) | 0:23.49 [3]<br>(0:11.33) | 0:12.16 [5]<br>(0:12.16) |  |  |  |  |
| Average Speed [km/h]   | 53.3                     | 68.2                     | 62.4                     | 62.1                     | 63.4                     | 59.2                     |  |  |  |  |
| Top Speed [km/h]       | 69.8                     | 71.3                     | 64.0                     | 63.0                     | 63.8                     | 62.5                     |  |  |  |  |
| Avg. Dist. to Rail [m] | 0.5                      | 0.4                      | 0.2                      | 1.0                      | 1.4                      | 0.8                      |  |  |  |  |
| Avg. Stride Freq. [Hz] | 2.5                      | 2.5                      | 2.3                      | 2.3                      | 2.4                      | 2.3                      |  |  |  |  |
| Avg. Stride Length [m] | 5.9                      | 7.4                      | 7.0                      | 7.0                      | 7.0                      | 6.8                      |  |  |  |  |