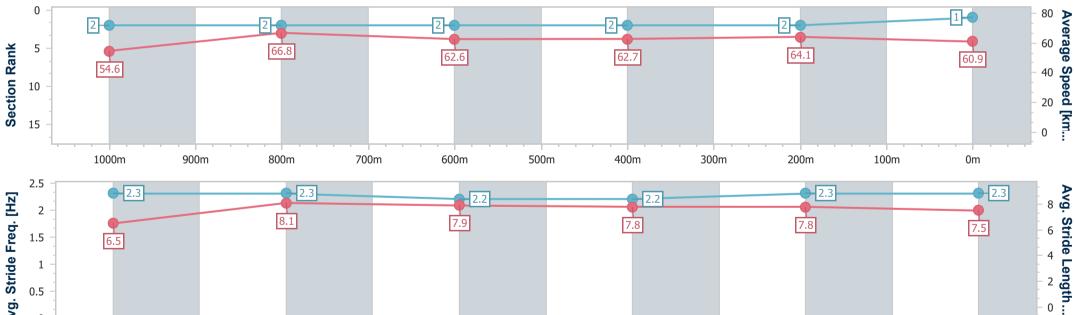

- [] Ranking at each section and finish
- -:--- No data available at this section
- NA No data available

SCN Saddle cloth number DNF Did not finish

**DNT** Did not track

Page 1/10

| Horse/Jockey Name              | Jump'n Fly      |
|--------------------------------|-----------------|
| Final Rank                     | 1               |
| Fastest Section Time (Section) | 0:10.80 (1000m) |
| Top Speed [km/h] (Section)     | 69.9 (1000m)    |
| Race State                     | Finished        |

Race 1: JOURNEY TO THE JEWEL Fillies and Mares Maiden Plate - 1200m 01 March 2023 - 13:40

Track Rating: Good 4, Weather: Fine, Rail Position: +8 Entire Course

| Section                | Overall                  | 1000m                    | 800m                     | 600m                     | 400m                     | 200m                     |  |  |  |  |
|------------------------|--------------------------|--------------------------|--------------------------|--------------------------|--------------------------|--------------------------|--|--|--|--|
| Section Times          | 1:10.03 [1]<br>(0:13.17) | 0:56.86 [2]<br>(0:10.80) | 0:46.06 [2]<br>(0:11.52) | 0:34.54 [2]<br>(0:11.49) | 0:23.05 [2]<br>(0:11.19) | 0:11.86 [2]<br>(0:11.86) |  |  |  |  |
| Average Speed [km/h]   | 54.6                     | 66.8                     | 62.6                     | 62.7                     | 64.1                     | 60.9                     |  |  |  |  |
| Top Speed [km/h]       | 69.4                     | 69.9                     | 63.4                     | 64.4                     | 65.3                     | 63.9                     |  |  |  |  |
| Avg. Dist. to Rail [m] | 4.2                      | 0.6                      | 0.4                      | 0.4                      | 0.3                      | 0.9                      |  |  |  |  |
| Avg. Stride Freq. [Hz] | 2.3                      | 2.3                      | 2.2                      | 2.2                      | 2.3                      | 2.3                      |  |  |  |  |
| Avg. Stride Length [m] | 6.5                      | 8.1                      | 7.9                      | 7.8                      | 7.8                      | 7.5                      |  |  |  |  |

Avg. Stride Freq. [Hz] 6.5 1 0.5 0 1000m 900m 800m 700m 600m 500m 400m 300m 200m 100m 0m

Report Created: Wed 1 March 2023 14:07 GMT+10

[] Ranking at each section and finish

No data available at this section (-1) = (-1) = (-1) = (-1) = (-1) = (-1) = (-1) = (-1) = (-1) = (-1) = (-1) = (-1) = (-1) = (-1) = (-1) = (-1) = (-1) = (-1) = (-1) = (-1) = (-1) = (-1) = (-1) = (-1) = (-1) = (-1) = (-1) = (-1) = (-1) = (-1) = (-1) = (-1) = (-1) = (-1) = (-1) = (-1) = (-1) = (-1) = (-1) = (-1) = (-1) = (-1) = (-1) = (-1) = (-1) = (-1) = (-1) = (-1) = (-1) = (-1) = (-1) = (-1) = (-1) = (-1) = (-1) = (-1) = (-1) = (-1) = (-1) = (-1) = (-1) = (-1) = (-1) = (-1) = (-1) = (-1) = (-1) = (-1) = (-1) = (-1) = (-1) = (-1) = (-1) = (-1) = (-1) = (-1) = (-1) = (-1) = (-1) = (-1) = (-1) = (-1) = (-1) = (-1) = (-1) = (-1) = (-1) = (-1) = (-1) = (-1) = (-1) = (-1) = (-1) = (-1) = (-1) = (-1) = (-1) = (-1) = (-1) = (-1) = (-1) = (-1) = (-1) = (-1) = (-1) = (-1) = (-1) = (-1) = (-1) = (-1) = (-1) = (-1) = (-1) = (-1) = (-1) = (-1) = (-1) = (-1) = (-1) = (-1) = (-1) = (-1) = (-1) = (-1) = (-1) = (-1) = (-1) = (-1) = (-1) = (-1) = (-1) = (-1) = (-1) = (-1) = (-1) = (-1) = (-1) = (-1) = (-1) = (-1) = (-1) = (-1) = (-1) = (-1) = (-1) = (-1) = (-1) = (-1) = (-1) = (-1) = (-1) = (-1) = (-1) = (-1) = (-1) = (-1) = (-1) = (-1) = (-1) = (-1) = (-1) = (-1) = (-1) = (-1) = (-1) = (-1) = (-1) = (-1) = (-1) = (-1) = (-1) = (-1) = (-1) = (-1) = (-1) = (-1) = (-1) = (-1) = (-1) = (-1) = (-1) = (-1) = (-1) = (-1) = (-1) = (-1) = (-1) = (-1) = (-1) = (-1) = (-1) = (-1) = (-1) = (-1) = (-1) = (-1) = (-1) = (-1) = (-1) = (-1) = (-1) = (-1) = (-1) = (-1) = (-1) = (-1) = (-1) = (-1) = (-1) = (-1) = (-1) = (-1) = (-1) = (-1) = (-1) = (-1) = (-1) = (-1) = (-1) = (-1) = (-1) = (-1) = (-1) = (-1) = (-1) = (-1) = (-1) = (-1) = (-1) = (-1) = (-1) = (-1) = (-1) = (-1) = (-1) = (-1) = (-1) = (-1) = (-1) = (-1) = (-1) = (-1) = (-1) = (-1) = (-1) = (-1) = (-1) = (-1) = (-1) = (-1) = (-1) = (-1) = (-1) = (-1) = (-1) = (-1) = (-1) = (-1) = (-1) = (-1) = (-1) = (-1) = (-1) = (-1) = (-1) = (-1) = (-1) = (-1) = (-1) = (-1) = (-1) = (-1) = (-1) = (-1) = (-1) = (-1) = (-1) = (-1) = (-1) = (-1) = (-1) = (-1) = (-1) = (-1) = (-1) = (-1) = (-1) = (-1) = (-1) = (-1) = (-1) = (-1) =