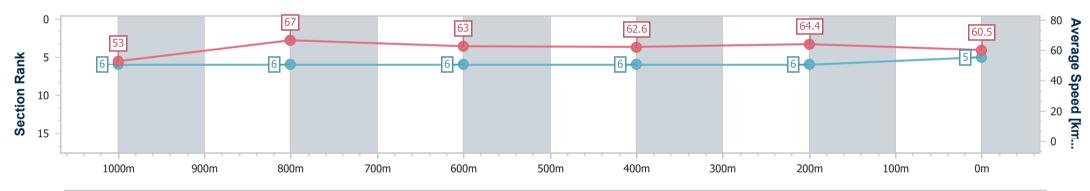

Race 1: JOURNEY TO THE JEWEL Fillies and Mares Maiden Plate - 1200m 01 March 2023 - 13:40

Track Rating: Good 4, Weather: Fine, Rail Position: +8 Entire Course

| Section                | Overall                  | 1000m                    | 800m                     | 600m                     | 400m                     | 200m                     |  |  |  |  |
|------------------------|--------------------------|--------------------------|--------------------------|--------------------------|--------------------------|--------------------------|--|--|--|--|
| Section Times          | 1:10.32 [4]<br>(0:13.13) | 0:57.19 [1]<br>(0:10.69) | 0:46.50 [1]<br>(0:11.51) | 0:34.99 [1]<br>(0:11.63) | 0:23.36 [1]<br>(0:11.17) | 0:12.19 [1]<br>(0:12.19) |  |  |  |  |
| Average Speed [km/h]   | 54.9                     | 67.4                     | 62.8                     | 61.7                     | 64.2                     | 59.1                     |  |  |  |  |
| Top Speed [km/h]       | 69.7                     | 70.2                     | 63.9                     | 63.1                     | 66.0                     | 62.9                     |  |  |  |  |
| Avg. Dist. to Rail [m] | 1.6                      | 0.5                      | 0.7                      | 0.8                      | 1.9                      | 1.6                      |  |  |  |  |
| Avg. Stride Freq. [Hz] | 2.3                      | 2.4                      | 2.3                      | 2.3                      | 2.3                      | 2.3                      |  |  |  |  |
| Avg. Stride Length [m] | 6.4                      | 7.7                      | 7.5                      | 7.5                      | 7.6                      | 6.9                      |  |  |  |  |