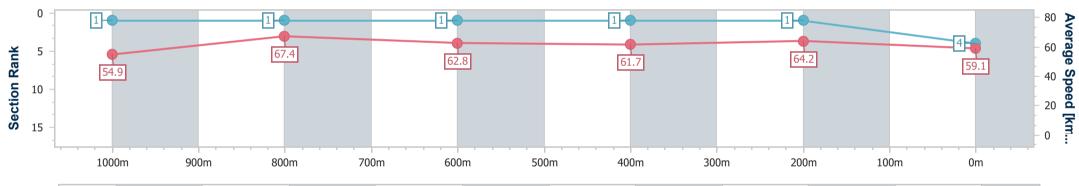

Race 1: JOURNEY TO THE JEWEL Fillies and Mares Maiden Plate - 1200m 01 March 2023 - 13:40

Page 4/10

TRIPLESDATA

Track Rating: Good 4, Weather: Fine, Rail Position: +8 Entire Course

data processed by

| Section                | Overall                  | 1000m                    | 800m                     | 600m                     | 400m                     | 200m                     |  |  |  |  |
|------------------------|--------------------------|--------------------------|--------------------------|--------------------------|--------------------------|--------------------------|--|--|--|--|
| Section Times          | 1:10.18 [3]<br>(0:13.34) | 0:56.84 [3]<br>(0:10.78) | 0:46.06 [4]<br>(0:11.63) | 0:34.43 [4]<br>(0:11.41) | 0:23.02 [4]<br>(0:11.10) | 0:11.92 [3]<br>(0:11.92) |  |  |  |  |
| Average Speed [km/h]   | 54.0                     | 66.9                     | 62.5                     | 64.0                     | 65.1                     | 60.5                     |  |  |  |  |
| Top Speed [km/h]       | 68.3                     | 69.8                     | 63.2                     | 65.7                     | 66.1                     | 63.6                     |  |  |  |  |
| Avg. Dist. to Rail [m] | 2.0                      | 0.9                      | 1.7                      | 2.3                      | 2.5                      | 3.0                      |  |  |  |  |
| Avg. Stride Freq. [Hz] | 2.2                      | 2.2                      | 2.1                      | 2.2                      | 2.2                      | 2.2                      |  |  |  |  |
| Avg. Stride Length [m] | 6.8                      | 8.3                      | 8.0                      | 8.0                      | 8.0                      | 7.8                      |  |  |  |  |