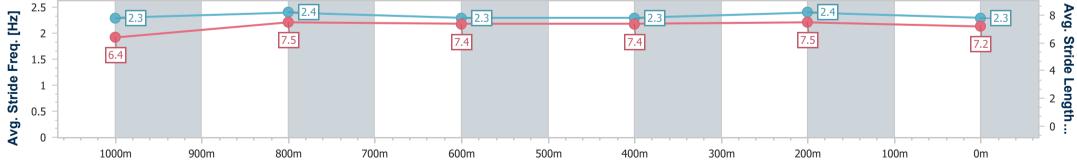

Race 1: JOURNEY TO THE JEWEL Fillies and Mares Maiden Plate - 1200m 01 March 2023 - 13:40

Track Rating: Good 4, Weather: Fine, Rail Position: +8 Entire Course

| Section                | Overall                  | 1000m                    | 800m                     | 600m                     | 400m                     | 200m                     |  |  |  |  |
|------------------------|--------------------------|--------------------------|--------------------------|--------------------------|--------------------------|--------------------------|--|--|--|--|
| Section Times          | 1:10.03 [1]<br>(0:13.17) | 0:56.86 [2]<br>(0:10.80) | 0:46.06 [2]<br>(0:11.52) | 0:34.54 [2]<br>(0:11.49) | 0:23.05 [2]<br>(0:11.19) | 0:11.86 [2]<br>(0:11.86) |  |  |  |  |
| Average Speed [km/h]   | 54.6                     | 66.8                     | 62.6                     | 62.7                     | 64.1                     | 60.9                     |  |  |  |  |
| Top Speed [km/h]       | 69.4                     | 69.9                     | 63.4                     | 64.4                     | 65.3                     | 63.9                     |  |  |  |  |
| Avg. Dist. to Rail [m] | 4.2                      | 0.6                      | 0.4                      | 0.4                      | 0.3                      | 0.9                      |  |  |  |  |
| Avg. Stride Freq. [Hz] | 2.3                      | 2.3                      | 2.2                      | 2.2                      | 2.3                      | 2.3                      |  |  |  |  |
| Avg. Stride Length [m] | 6.5                      | 8.1                      | 7.9                      | 7.8                      | 7.8                      | 7.5                      |  |  |  |  |