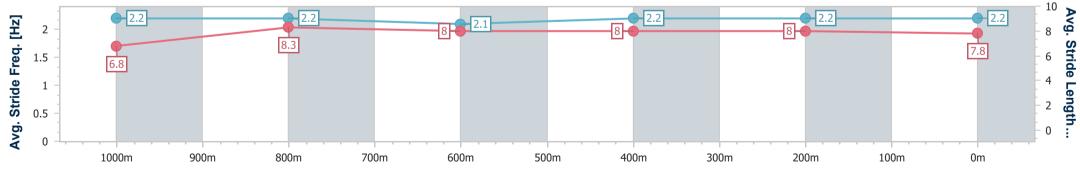

Race 1: JOURNEY TO THE JEWEL Fillies and Mares Maiden Plate - 1200m 01 March 2023 - 13:40

Page 4/10

TRIPLESDATA

Track Rating: Good 4, Weather: Fine, Rail Position: +8 Entire Course

data processed by

| Section                | Overall                  | 1000m                    | 800m                     | 600m                     | 400m                     | 200m                     |  |  |  |  |
|------------------------|--------------------------|--------------------------|--------------------------|--------------------------|--------------------------|--------------------------|--|--|--|--|
| Section Times          | 1:10.18 [3]<br>(0:13.34) | 0:56.84 [3]<br>(0:10.78) | 0:46.06 [4]<br>(0:11.63) | 0:34.43 [4]<br>(0:11.41) | 0:23.02 [4]<br>(0:11.10) | 0:11.92 [3]<br>(0:11.92) |  |  |  |  |
| Average Speed [km/h]   | 54.0                     | 66.9                     | 62.5                     | 64.0                     | 65.1                     | 60.5                     |  |  |  |  |
| Top Speed [km/h]       | 68.3                     | 69.8                     | 63.2                     | 65.7                     | 66.1                     | 63.6                     |  |  |  |  |
| Avg. Dist. to Rail [m] | 2.0                      | 0.9                      | 1.7                      | 2.3                      | 2.5                      | 3.0                      |  |  |  |  |
| Avg. Stride Freq. [Hz] | 2.2                      | 2.2                      | 2.1                      | 2.2                      | 2.2                      | 2.2                      |  |  |  |  |
| Avg. Stride Length [m] | 6.8                      | 8.3                      | 8.0                      | 8.0                      | 8.0                      | 7.8                      |  |  |  |  |