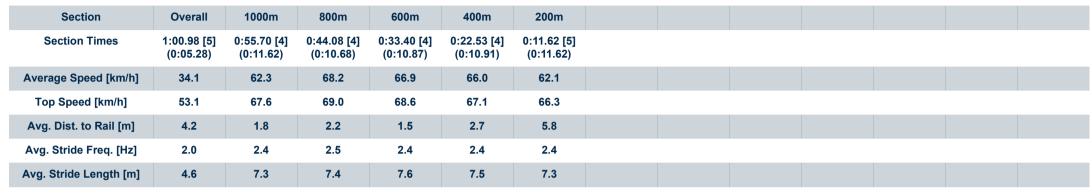

## Race 3: SKY RACING BENCHMARK 70 Handicap - 1050m

Track Rating: Good 4, Weather: Fine, Rail Position: +8 Entire Course

| Sectio<br>Field 1 |     | 5                    |         |                     |                    | Overall<br>1:00.25<br>(0:05.16) | 1000m<br>0:55.09<br>(0:11.06) | 800m<br>0:44.03<br>(0:10.75) | 600m<br>0:33.28<br>(0:10.77) | 400m<br>0:22.51<br>(0:11.04) | 200m<br>0:11.47<br>(0:11.47) |         | Last 600m<br>0:33.28 |                           |
|-------------------|-----|----------------------|---------|---------------------|--------------------|---------------------------------|-------------------------------|------------------------------|------------------------------|------------------------------|------------------------------|---------|----------------------|---------------------------|
| Rank              | TAB | B Horse/Jockey       | Barrier | Top Speed<br>[km/h] | Fastest<br>Section |                                 |                               |                              |                              |                              |                              | Margin  |                      | Distance<br>Travelled [m] |
| 1                 | 5   | NASHIRA              | 1       | 70.5                | 0:05.19            | 1:00.25 [1]                     | 0:55.06 [3]                   | 0:43.49 [3]                  | 0:32.71 [3]                  | 0:22.06 [3]                  | 0:11.36 [3]                  | 1:00.25 | 0:32.71              |                           |
|                   |     | Ben Thompson         |         | 800m                | Overall            | (0:05.19)                       | (0:11.57)                     | (0:10.78)                    | (0:10.65)                    | (0:10.70)                    | (0:11.36)                    |         |                      |                           |
| 2                 | 7   | PUTONTHEREDLIGHT     | 8       | 70.4                | 0:05.36            | 1:00.28 [2]                     | 0:54.92 [5]                   | 0:43.24 [6]                  | 0:32.59 [5]                  | 0:21.86 [5]                  | 0:11.25 [4]                  | 0.2L    | 0:32.59              | +1                        |
|                   |     | Ryan Maloney         |         | 400m                | Overall            | (0:05.36)                       | (0:11.68)                     | (0:10.65)                    | (0:10.73)                    | (0:10.61)                    | (0:11.25)                    |         |                      |                           |
| 3                 | 2   | BEAUX RUMBLE         | 3       | 68.6                | 0:05.18            | 1:00.33 [3]                     | 0:55.15 [2]                   | 0:43.91 [2]                  | 0:33.12 [2]                  | 0:22.37 [2]                  | 0:11.51 [2]                  | 0.49L   | 0:33.12              | -2                        |
|                   |     | Jag Guthmann-Chester |         | 600m                | Overall            | (0:05.18)                       | (0:11.24)                     | (0:10.79)                    | (0:10.75)                    | (0:10.86)                    | (0:11.51)                    |         |                      |                           |
| 4                 | 4   | LEPREEZY             | 2       | 68.5                | 0:05.16            | 1:00.53 [4]                     | 0:55.37 [1]                   | 0:44.31 [1]                  | 0:33.56 [1]                  | 0:22.79 [1]                  | 0:11.75 [1]                  | 1.66L   | 0:33.56              | -6                        |
|                   |     | Yvette Lewis         |         | 1000m               | Overall            | (0:05.16)                       | (0:11.06)                     | (0:10.75)                    | (0:10.77)                    | (0:11.04)                    | (0:11.75)                    |         |                      |                           |
| 5                 | 6   | POETIC CHOICE        | 5       | 69.0                | 0:05.28            | 1:00.98 [5]                     | 0:55.70 [4]                   | 0:44.08 [4]                  | 0:33.40 [4]                  | 0:22.53 [4]                  | 0:11.62 [5]                  | 4.26L   | 0:33.40              | +3                        |
|                   |     | Melea Castle         |         | 800m                | Overall            | (0:05.28)                       | (0:11.62)                     | (0:10.68)                    | (0:10.87)                    | (0:10.91)                    | (0:11.62)                    |         |                      |                           |
| 6                 | 8   | ZUMIKON              | 4       | 69.0                | 0:05.37            | 1:01.31 [6]                     | 0:55.94 [6]                   | 0:44.33 [5]                  | 0:33.62 [6]                  | 0:22.68 [6]                  | 0:11.75 [6]                  | 6.21L   | 0:33.62              | +1                        |
|                   |     | Angela Jones         |         | 800m                | Overall            | (0:05.37)                       | (0:11.61)                     | (0:10.71)                    | (0:10.94)                    | (0:10.93)                    | (0:11.75)                    |         |                      |                           |