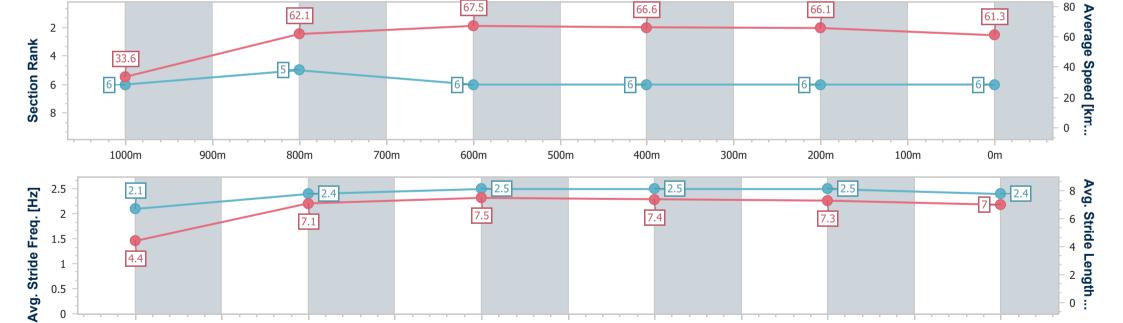

Race 3: SKY RACING BENCHMARK 70 Handicap - 1050m

01 March 2023 - 14:48

Track Rating: Good 4, Weather: Fine, Rail Position: +8 Entire Course

| Section                | Overall                  | 1000m                    | 800m                     | 600m                     | 400m                     | 200m                     |  |  |  |
|------------------------|--------------------------|--------------------------|--------------------------|--------------------------|--------------------------|--------------------------|--|--|--|
| Section Times          | 1:01.31 [6]<br>(0:05.37) | 0:55.94 [6]<br>(0:11.61) | 0:44.33 [5]<br>(0:10.71) | 0:33.62 [6]<br>(0:10.94) | 0:22.68 [6]<br>(0:10.93) | 0:11.75 [6]<br>(0:11.75) |  |  |  |
| Average Speed [km/h]   | 33.6                     | 62.1                     | 67.5                     | 66.6                     | 66.1                     | 61.3                     |  |  |  |
| Top Speed [km/h]       | 54.9                     | 65.9                     | 69.0                     | 68.5                     | 67.7                     | 64.7                     |  |  |  |
| Avg. Dist. to Rail [m] | 3.1                      | 0.7                      | 0.9                      | 2.0                      | 1.0                      | 0.3                      |  |  |  |
| Avg. Stride Freq. [Hz] | 2.1                      | 2.4                      | 2.5                      | 2.5                      | 2.5                      | 2.4                      |  |  |  |
| Avg. Stride Length [m] | 4.4                      | 7.1                      | 7.5                      | 7.4                      | 7.3                      | 7.0                      |  |  |  |