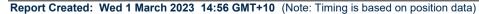

| Section                | Overall                  | 1000m                    | 800m                     | 600m                     | 400m                     | 200m                     |  |  |  |  |
|------------------------|--------------------------|--------------------------|--------------------------|--------------------------|--------------------------|--------------------------|--|--|--|--|
| Section Times          | 1:00.25 [1]<br>(0:05.19) | 0:55.06 [3]<br>(0:11.57) | 0:43.49 [3]<br>(0:10.78) | 0:32.71 [3]<br>(0:10.65) | 0:22.06 [3]<br>(0:10.70) | 0:11.36 [3]<br>(0:11.36) |  |  |  |  |
| Average Speed [km/h]   | 34.7                     | 62.5                     | 67.3                     | 67.8                     | 67.3                     | 63.4                     |  |  |  |  |
| Top Speed [km/h]       | 53.4                     | 67.5                     | 70.5                     | 69.5                     | 68.8                     | 68.5                     |  |  |  |  |
| Avg. Dist. to Rail [m] | 0.7                      | 0.8                      | 1.3                      | 0.5                      | 1.3                      | 3.4                      |  |  |  |  |
| Avg. Stride Freq. [Hz] | 2.0                      | 2.4                      | 2.4                      | 2.4                      | 2.4                      | 2.4                      |  |  |  |  |
| Avg. Stride Length [m] | 4.7                      | 7.3                      | 7.8                      | 8.0                      | 7.8                      | 7.5                      |  |  |  |  |