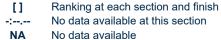

Race 3: SKY RACING BENCHMARK 70 Handicap - 1050m

01 March 2023 - 14:48

Track Rating: Good 4, Weather: Fine, Rail Position: +8 Entire Course

| Section                | Overall                  | 1000m                    | 800m                     | 600m                     | 400m                     | 200m                     |  |  |  |  |
|------------------------|--------------------------|--------------------------|--------------------------|--------------------------|--------------------------|--------------------------|--|--|--|--|
| Section Times          | 1:00.28 [2]<br>(0:05.36) | 0:54.92 [5]<br>(0:11.68) | 0:43.24 [6]<br>(0:10.65) | 0:32.59 [5]<br>(0:10.73) | 0:21.86 [5]<br>(0:10.61) | 0:11.25 [4]<br>(0:11.25) |  |  |  |  |
| Average Speed [km/h]   | 33.6                     | 61.7                     | 68.0                     | 67.5                     | 68.2                     | 64.0                     |  |  |  |  |
| Top Speed [km/h]       | 52.5                     | 66.7                     | 69.8                     | 69.9                     | 70.4                     | 66.8                     |  |  |  |  |
| Avg. Dist. to Rail [m] | 5.1                      | 1.4                      | 1.2                      | 1.3                      | 3.9                      | 6.8                      |  |  |  |  |
| Avg. Stride Freq. [Hz] | 2.0                      | 2.4                      | 2.6                      | 2.5                      | 2.5                      | 2.5                      |  |  |  |  |
| Avg. Stride Length [m] | 4.7                      | 6.9                      | 7.4                      | 7.5                      | 7.5                      | 7.2                      |  |  |  |  |