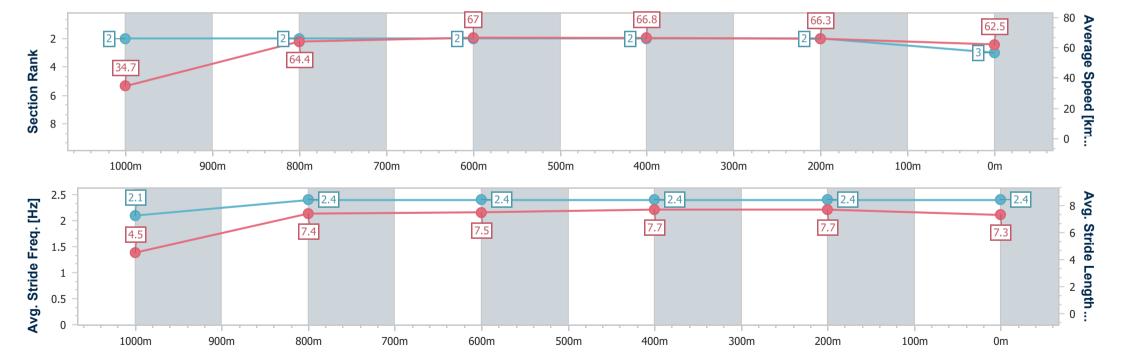

Race 3: SKY RACING BENCHMARK 70 Handicap - 1050m

01 March 2023 - 14:48

Track Rating: Good 4, Weather: Fine, Rail Position: +8 Entire Course

| Section                | Overall                  | 1000m                    | 800m                     | 600m                     | 400m                     | 200m                     |  |  |  |  |
|------------------------|--------------------------|--------------------------|--------------------------|--------------------------|--------------------------|--------------------------|--|--|--|--|
| Section Times          | 1:00.33 [3]<br>(0:05.18) | 0:55.15 [2]<br>(0:11.24) | 0:43.91 [2]<br>(0:10.79) | 0:33.12 [2]<br>(0:10.75) | 0:22.37 [2]<br>(0:10.86) | 0:11.51 [2]<br>(0:11.51) |  |  |  |  |
| Average Speed [km/h]   | 34.7                     | 64.4                     | 67.0                     | 66.8                     | 66.3                     | 62.5                     |  |  |  |  |
| Top Speed [km/h]       | 57.3                     | 67.5                     | 68.4                     | 68.6                     | 67.5                     | 66.1                     |  |  |  |  |
| Avg. Dist. to Rail [m] | 3.0                      | 1.9                      | 0.8                      | 0.5                      | 0.4                      | 2.9                      |  |  |  |  |
| Avg. Stride Freq. [Hz] | 2.1                      | 2.4                      | 2.4                      | 2.4                      | 2.4                      | 2.4                      |  |  |  |  |
| Avg. Stride Length [m] | 4.5                      | 7.4                      | 7.5                      | 7.7                      | 7.7                      | 7.3                      |  |  |  |  |