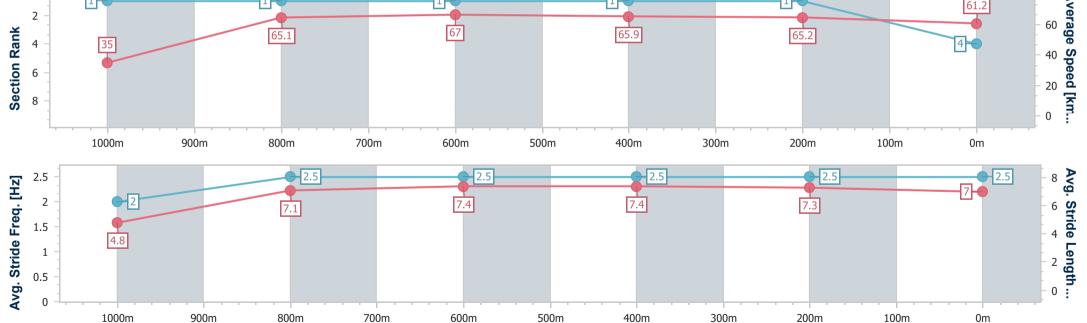

| Section                | Overall                  | 1000m                    | 800m                     | 600m                     | 400m                     | 200m                     |  |  |  |  |
|------------------------|--------------------------|--------------------------|--------------------------|--------------------------|--------------------------|--------------------------|--|--|--|--|
| Section Times          | 1:00.53 [4]<br>(0:05.16) | 0:55.37 [1]<br>(0:11.06) | 0:44.31 [1]<br>(0:10.75) | 0:33.56 [1]<br>(0:10.77) | 0:22.79 [1]<br>(0:11.04) | 0:11.75 [1]<br>(0:11.75) |  |  |  |  |
| Average Speed [km/h]   | 35.0                     | 65.1                     | 67.0                     | 65.9                     | 65.2                     | 61.2                     |  |  |  |  |
| Top Speed [km/h]       | 58.6                     | 68.5                     | 68.0                     | 67.9                     | 66.2                     | 64.3                     |  |  |  |  |
| Avg. Dist. to Rail [m] | 1.3                      | 0.4                      | 0.5                      | 2.6                      | 0.7                      | 0.2                      |  |  |  |  |
| Avg. Stride Freq. [Hz] | 2.0                      | 2.5                      | 2.5                      | 2.5                      | 2.5                      | 2.5                      |  |  |  |  |
| Avg. Stride Length [m] | 4.8                      | 7.1                      | 7.4                      | 7.4                      | 7.3                      | 7.0                      |  |  |  |  |