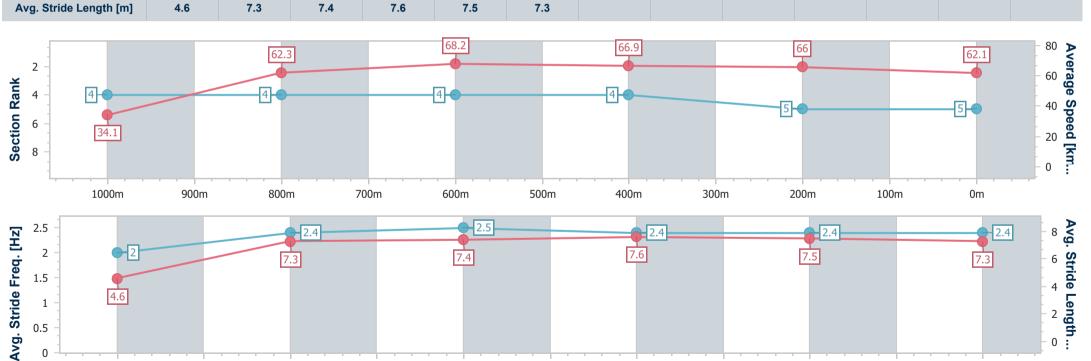

Race 3: SKY RACING BENCHMARK 70 Handicap - 1050m

01 March 2023 - 14:48

Track Rating: Good 4, Weather: Fine, Rail Position: +8 Entire Course

| Section                | Overall                  | 1000m                    | 800m                     | 600m                     | 400m                     | 200m                     |  |  |  |
|------------------------|--------------------------|--------------------------|--------------------------|--------------------------|--------------------------|--------------------------|--|--|--|
| Section Times          | 1:01.31 [6]<br>(0:05.37) | 0:55.94 [6]<br>(0:11.61) | 0:44.33 [5]<br>(0:10.71) | 0:33.62 [6]<br>(0:10.94) | 0:22.68 [6]<br>(0:10.93) | 0:11.75 [6]<br>(0:11.75) |  |  |  |
| Average Speed [km/h]   | 33.6                     | 62.1                     | 67.5                     | 66.6                     | 66.1                     | 61.3                     |  |  |  |
| Top Speed [km/h]       | 54.9                     | 65.9                     | 69.0                     | 68.5                     | 67.7                     | 64.7                     |  |  |  |
| Avg. Dist. to Rail [m] | 3.1                      | 0.7                      | 0.9                      | 2.0                      | 1.0                      | 0.3                      |  |  |  |
| Avg. Stride Freq. [Hz] | 2.1                      | 2.4                      | 2.5                      | 2.5                      | 2.5                      | 2.4                      |  |  |  |
| Avg. Stride Length [m] | 4.4                      | 7.1                      | 7.5                      | 7.4                      | 7.3                      | 7.0                      |  |  |  |