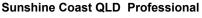

**Race 6: IN CURTAINS & BLINDS Fillies and Mares** BENCHMARK 58 Handicap - 1000m 03 March 2023 - 20:31

Page 9/11

TRIPLESDATA

data processed by

Track Rating: Soft 5, Weather: Overcast, Rail Position: True

| Section                | Overall                  | 800m                      | 600m                      | 400m                     | 200m                     |  |  |  |  |
|------------------------|--------------------------|---------------------------|---------------------------|--------------------------|--------------------------|--|--|--|--|
| Section Times          | 1:00.06 [8]<br>(0:14.05) | 0:46.01 [10]<br>(0:10.64) | 0:35.37 [10]<br>(0:11.09) | 0:24.28 [6]<br>(0:11.76) | 0:12.52 [9]<br>(0:12.52) |  |  |  |  |
| Average Speed [km/h]   | 51.3                     | 67.9                      | 64.7                      | 61.3                     | 57.5                     |  |  |  |  |
| Top Speed [km/h]       | 67.3                     | 69.9                      | 66.3                      | 64.8                     | 59.7                     |  |  |  |  |
| Avg. Dist. to Rail [m] | 2.9                      | 1.6                       | 1.1                       | 1.5                      | 5.9                      |  |  |  |  |
| Avg. Stride Freq. [Hz] | 2.3                      | 2.4                       | 2.4                       | 2.3                      | 2.3                      |  |  |  |  |
| Avg. Stride Length [m] | 6.1                      | 7.7                       | 7.5                       | 7.4                      | 7.0                      |  |  |  |  |