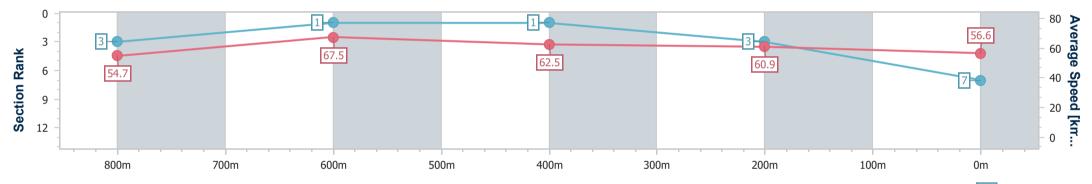

Race 6: IN CURTAINS & BLINDS Fillies and Mares BENCHMARK 58 Handicap - 1000m 03 March 2023 - 20:31

Page 3/11

TRIPLESDATA

Track Rating: Soft 5, Weather: Overcast, Rail Position: True

data processed by

| Section                | Overall                  | 800m                     | 600m                     | 400m                     | 200m                     |  |  |  |  |
|------------------------|--------------------------|--------------------------|--------------------------|--------------------------|--------------------------|--|--|--|--|
| Section Times          | 0:59.48 [2]<br>(0:13.10) | 0:46.38 [1]<br>(0:11.02) | 0:35.36 [4]<br>(0:11.63) | 0:23.73 [4]<br>(0:11.35) | 0:12.38 [1]<br>(0:12.38) |  |  |  |  |
| Average Speed [km/h]   | 55.0                     | 66.5                     | 64.1                     | 63.5                     | 58.1                     |  |  |  |  |
| Top Speed [km/h]       | 69.6                     | 70.3                     | 65.4                     | 65.1                     | 60.6                     |  |  |  |  |
| Avg. Dist. to Rail [m] | 10.3                     | 5.4                      | 5.9                      | 8.9                      | 7.2                      |  |  |  |  |
| Avg. Stride Freq. [Hz] | 2.5                      | 2.6                      | 2.5                      | 2.5                      | 2.4                      |  |  |  |  |
| Avg. Stride Length [m] | 6.0                      | 7.2                      | 7.1                      | 7.1                      | 6.8                      |  |  |  |  |