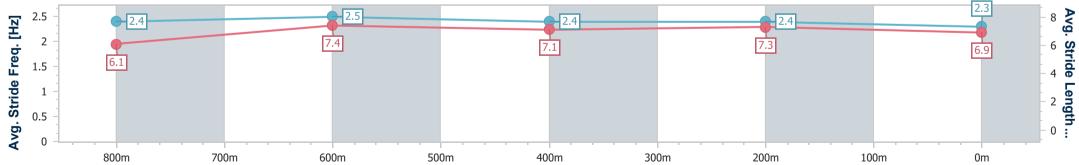

data processed by

(1)

| Section                | Overall                  | 800m                     | 600m                     | 400m                      | 200m                     |  |  |  |  |
|------------------------|--------------------------|--------------------------|--------------------------|---------------------------|--------------------------|--|--|--|--|
| Section Times          | 0:59.32 [1]<br>(0:13.66) | 0:45.66 [9]<br>(0:10.89) | 0:34.77 [9]<br>(0:11.54) | 0:23.23 [10]<br>(0:11.30) | 0:11.93 [8]<br>(0:11.93) |  |  |  |  |
| Average Speed [km/h]   | 52.7                     | 67.2                     | 63.3                     | 63.8                      | 60.3                     |  |  |  |  |
| Top Speed [km/h]       | 68.2                     | 69.4                     | 65.1                     | 65.1                      | 64.2                     |  |  |  |  |
| Avg. Dist. to Rail [m] | 6.0                      | 4.3                      | 2.4                      | 5.6                       | 5.7                      |  |  |  |  |
| Avg. Stride Freq. [Hz] | 2.2                      | 2.5                      | 2.4                      | 2.5                       | 2.4                      |  |  |  |  |
| Avg. Stride Length [m] | 6.4                      | 7.5                      | 7.2                      | 7.2                       | 6.9                      |  |  |  |  |