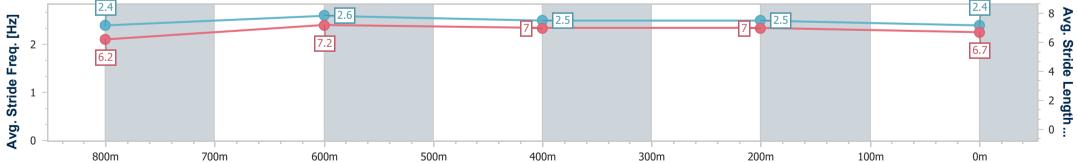

data processed by

(1)

| Section                | Overall                  | 800m                     | 600m                     | 400m                      | 200m                     |  |  |  |  |
|------------------------|--------------------------|--------------------------|--------------------------|---------------------------|--------------------------|--|--|--|--|
| Section Times          | 0:59.32 [1]<br>(0:13.66) | 0:45.66 [9]<br>(0:10.89) | 0:34.77 [9]<br>(0:11.54) | 0:23.23 [10]<br>(0:11.30) | 0:11.93 [8]<br>(0:11.93) |  |  |  |  |
| Average Speed [km/h]   | 52.7                     | 67.2                     | 63.3                     | 63.8                      | 60.3                     |  |  |  |  |
| Top Speed [km/h]       | 68.2                     | 69.4                     | 65.1                     | 65.1                      | 64.2                     |  |  |  |  |
| Avg. Dist. to Rail [m] | 6.0                      | 4.3                      | 2.4                      | 5.6                       | 5.7                      |  |  |  |  |
| Avg. Stride Freq. [Hz] | 2.2                      | 2.5                      | 2.4                      | 2.5                       | 2.4                      |  |  |  |  |
| Avg. Stride Length [m] | 6.4                      | 7.5                      | 7.2                      | 7.2                       | 6.9                      |  |  |  |  |