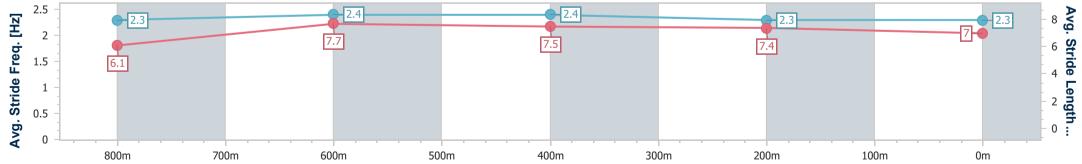

data processed by

| Section                | Overall                  | 800m                     | 600m                     | 400m                     | 200m                     |  |  |  |  |
|------------------------|--------------------------|--------------------------|--------------------------|--------------------------|--------------------------|--|--|--|--|
| Section Times          | 1:00.23 [9]<br>(0:13.52) | 0:46.71 [7]<br>(0:10.59) | 0:36.12 [5]<br>(0:11.61) | 0:24.51 [5]<br>(0:11.59) | 0:12.92 [5]<br>(0:12.92) |  |  |  |  |
| Average Speed [km/h]   | 53.3                     | 68.4                     | 62.7                     | 62.1                     | 55.8                     |  |  |  |  |
| Top Speed [km/h]       | 70.3                     | 70.2                     | 65.4                     | 64.4                     | 59.2                     |  |  |  |  |
| Avg. Dist. to Rail [m] | 4.0                      | 2.0                      | 1.8                      | 4.3                      | 5.6                      |  |  |  |  |
| Avg. Stride Freq. [Hz] | 2.4                      | 2.5                      | 2.5                      | 2.5                      | 2.3                      |  |  |  |  |
| Avg. Stride Length [m] | 6.0                      | 7.5                      | 7.1                      | 7.0                      | 6.6                      |  |  |  |  |