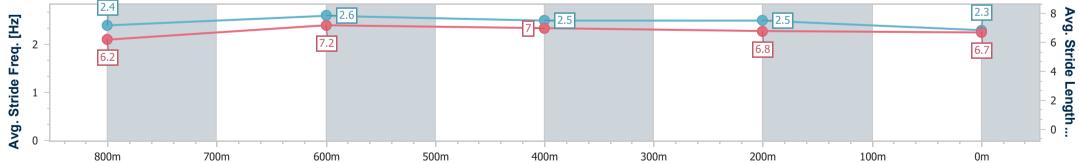

Race 6: IN CURTAINS & BLINDS Fillies and Mares BENCHMARK 58 Handicap - 1000m 03 March 2023 - 20:31

Page 3/11

TRIPLESDATA

Track Rating: Soft 5, Weather: Overcast, Rail Position: True

data processed by

| Section                | Overall                  | 800m                     | 600m                     | 400m                     | 200m                     |  |  |  |  |
|------------------------|--------------------------|--------------------------|--------------------------|--------------------------|--------------------------|--|--|--|--|
| Section Times          | 0:59.48 [2]<br>(0:13.10) | 0:46.38 [1]<br>(0:11.02) | 0:35.36 [4]<br>(0:11.63) | 0:23.73 [4]<br>(0:11.35) | 0:12.38 [1]<br>(0:12.38) |  |  |  |  |
| Average Speed [km/h]   | 55.0                     | 66.5                     | 64.1                     | 63.5                     | 58.1                     |  |  |  |  |
| Top Speed [km/h]       | 69.6                     | 70.3                     | 65.4                     | 65.1                     | 60.6                     |  |  |  |  |
| Avg. Dist. to Rail [m] | 10.3                     | 5.4                      | 5.9                      | 8.9                      | 7.2                      |  |  |  |  |
| Avg. Stride Freq. [Hz] | 2.5                      | 2.6                      | 2.5                      | 2.5                      | 2.4                      |  |  |  |  |
| Avg. Stride Length [m] | 6.0                      | 7.2                      | 7.1                      | 7.1                      | 6.8                      |  |  |  |  |