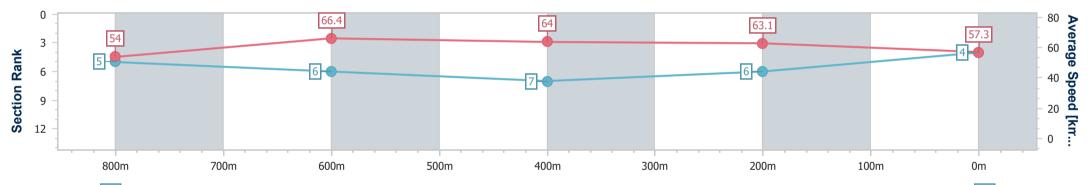

data processed by

| Section                | Overall                  | 800m                     | 600m                     | 400m                     | 200m                     |  |  |  |  |
|------------------------|--------------------------|--------------------------|--------------------------|--------------------------|--------------------------|--|--|--|--|
| Section Times          | 0:59.86 [4]<br>(0:13.34) | 0:46.52 [5]<br>(0:11.02) | 0:35.50 [6]<br>(0:11.51) | 0:23.99 [7]<br>(0:11.43) | 0:12.56 [6]<br>(0:12.56) |  |  |  |  |
| Average Speed [km/h]   | 54.0                     | 66.4                     | 64.0                     | 63.1                     | 57.3                     |  |  |  |  |
| Top Speed [km/h]       | 68.8                     | 68.6                     | 65.4                     | 65.1                     | 59.9                     |  |  |  |  |
| Avg. Dist. to Rail [m] | 8.7                      | 5.0                      | 3.7                      | 8.1                      | 8.5                      |  |  |  |  |
| Avg. Stride Freq. [Hz] | 2.4                      | 2.6                      | 2.5                      | 2.5                      | 2.4                      |  |  |  |  |
| Avg. Stride Length [m] | 6.2                      | 7.2                      | 7.0                      | 7.0                      | 6.7                      |  |  |  |  |