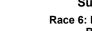

BENCHMARK 58 Handicap - 1000m 03 March 2023 - 20:31

Page 8/11

TRIPLESDATA

Track Rating: Soft 5, Weather: Overcast, Rail Position: True

data processed by

| Section                | Overall                  | 800m                     | 600m                     | 400m                     | 200m                     |  |  |  |  |
|------------------------|--------------------------|--------------------------|--------------------------|--------------------------|--------------------------|--|--|--|--|
| Section Times          | 1:00.02 [7]<br>(0:13.18) | 0:46.84 [3]<br>(0:10.70) | 0:36.14 [1]<br>(0:11.57) | 0:24.57 [1]<br>(0:11.84) | 0:12.73 [3]<br>(0:12.73) |  |  |  |  |
| Average Speed [km/h]   | 54.7                     | 67.5                     | 62.5                     | 60.9                     | 56.6                     |  |  |  |  |
| Top Speed [km/h]       | 70.0                     | 70.0                     | 65.3                     | 62.8                     | 58.4                     |  |  |  |  |
| Avg. Dist. to Rail [m] | 4.1                      | 1.6                      | 0.8                      | 2.5                      | 2.7                      |  |  |  |  |
| Avg. Stride Freq. [Hz] | 2.4                      | 2.5                      | 2.4                      | 2.4                      | 2.3                      |  |  |  |  |
| Avg. Stride Length [m] | 6.3                      | 7.5                      | 7.2                      | 7.2                      | 7.0                      |  |  |  |  |