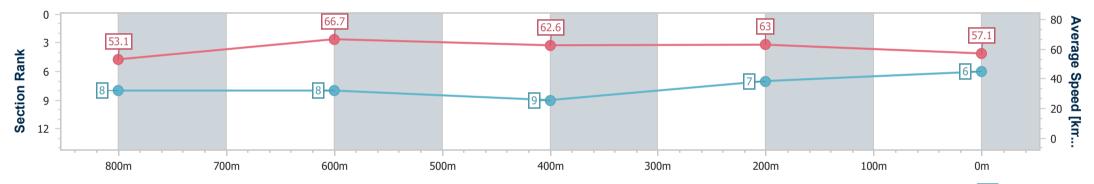

| Section                | Overall                  | 800m                     | 600m                     | 400m                     | 200m                     |  |  |  |
|------------------------|--------------------------|--------------------------|--------------------------|--------------------------|--------------------------|--|--|--|
| Section Times          | 1:00.02 [6]<br>(0:13.55) | 0:46.47 [8]<br>(0:10.88) | 0:35.59 [8]<br>(0:11.55) | 0:24.04 [9]<br>(0:11.40) | 0:12.64 [7]<br>(0:12.64) |  |  |  |
| Average Speed [km/h]   | 53.1                     | 66.7                     | 62.6                     | 63.0                     | 57.1                     |  |  |  |
| Top Speed [km/h]       | 68.6                     | 69.2                     | 63.9                     | 65.7                     | 60.1                     |  |  |  |
| Avg. Dist. to Rail [m] | 5.0                      | 2.8                      | 0.7                      | 4.3                      | 6.5                      |  |  |  |
| Avg. Stride Freq. [Hz] | 2.4                      | 2.5                      | 2.4                      | 2.4                      | 2.3                      |  |  |  |
| Avg. Stride Length [m] | 6.1                      | 7.4                      | 7.1                      | 7.3                      | 6.9                      |  |  |  |