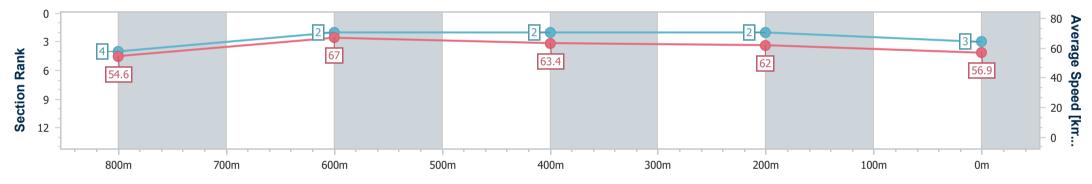

data processed by

| Section                | Overall                  | 800m                     | 600m                     | 400m                     | 200m                     |   |  |  |  |  |
|------------------------|--------------------------|--------------------------|--------------------------|--------------------------|--------------------------|---|--|--|--|--|
| Section Times          | 0:59.85 [3]<br>(0:13.20) | 0:46.65 [4]<br>(0:10.84) | 0:35.81 [2]<br>(0:11.53) | 0:24.28 [2]<br>(0:11.62) | 0:12.66 [2]<br>(0:12.66) |   |  |  |  |  |
| Average Speed [km/h]   | 54.6                     | 67.0                     | 63.4                     | 62.0                     | 56.9                     |   |  |  |  |  |
| Top Speed [km/h]       | 69.2                     | 69.3                     | 64.6                     | 63.4                     | 60.3                     |   |  |  |  |  |
| Avg. Dist. to Rail [m] | 2.1                      | 2.6                      | 2.4                      | 3.4                      | 4.2                      |   |  |  |  |  |
| Avg. Stride Freq. [Hz] | 2.4                      | 2.5                      | 2.5                      | 2.5                      | 2.4                      | · |  |  |  |  |
| Avg. Stride Length [m] | 6.2                      | 7.4                      | 7.1                      | 6.9                      | 6.7                      |   |  |  |  |  |