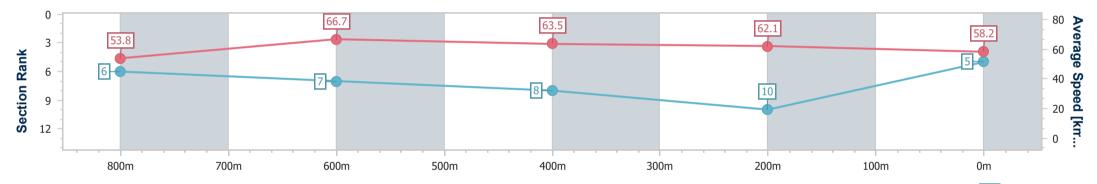

| Section                | Overall                  | 800m                     | 600m                     | 400m                     | 200m                      |  |  |  |  |
|------------------------|--------------------------|--------------------------|--------------------------|--------------------------|---------------------------|--|--|--|--|
| Section Times          | 0:59.97 [5]<br>(0:13.38) | 0:46.59 [6]<br>(0:11.03) | 0:35.56 [7]<br>(0:11.58) | 0:23.98 [8]<br>(0:11.61) | 0:12.37 [10]<br>(0:12.37) |  |  |  |  |
| Average Speed [km/h]   | 53.8                     | 66.7                     | 63.5                     | 62.1                     | 58.2                      |  |  |  |  |
| Top Speed [km/h]       | 67.7                     | 69.3                     | 65.1                     | 64.2                     | 60.1                      |  |  |  |  |
| Avg. Dist. to Rail [m] | 8.3                      | 6.1                      | 3.5                      | 5.6                      | 7.9                       |  |  |  |  |
| Avg. Stride Freq. [Hz] | 2.4                      | 2.5                      | 2.4                      | 2.4                      | 2.3                       |  |  |  |  |
| Avg. Stride Length [m] | 6.1                      | 7.4                      | 7.2                      | 7.3                      | 7.1                       |  |  |  |  |