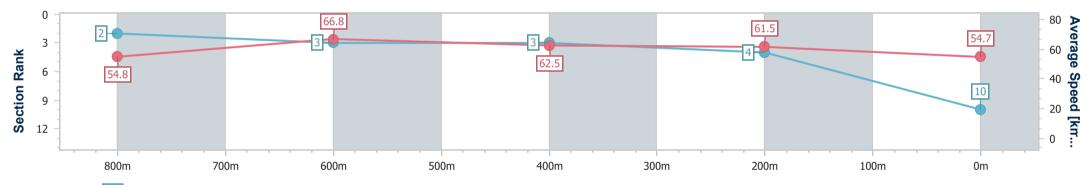

| Section                | Overall                   | 800m                     | 600m                     | 400m                     | 200m                     |  |  |  |  |
|------------------------|---------------------------|--------------------------|--------------------------|--------------------------|--------------------------|--|--|--|--|
| Section Times          | 1:00.48 [10]<br>(0:13.14) | 0:47.34 [2]<br>(0:10.92) | 0:36.42 [3]<br>(0:11.56) | 0:24.86 [3]<br>(0:11.71) | 0:13.15 [4]<br>(0:13.15) |  |  |  |  |
| Average Speed [km/h]   | 54.8                      | 66.8                     | 62.5                     | 61.5                     | 54.7                     |  |  |  |  |
| Top Speed [km/h]       | 69.4                      | 69.3                     | 63.1                     | 63.0                     | 58.9                     |  |  |  |  |
| Avg. Dist. to Rail [m] | 7.9                       | 3.6                      | 0.7                      | 1.6                      | 2.1                      |  |  |  |  |
| Avg. Stride Freq. [Hz] | 2.4                       | 2.6                      | 2.5                      | 2.5                      | 2.3                      |  |  |  |  |
| Avg. Stride Length [m] | 6.2                       | 7.2                      | 7.0                      | 6.8                      | 6.7                      |  |  |  |  |