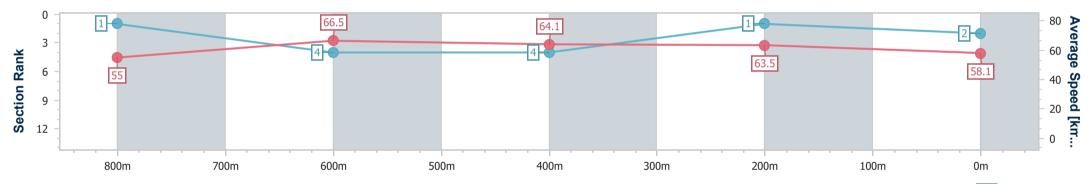

Race 6: IN CURTAINS & BLINDS Fillies and Mares BENCHMARK 58 Handicap - 1000m 03 March 2023 - 20:31

Page 3/11

TRIPLESDATA

Track Rating: Soft 5, Weather: Overcast, Rail Position: True

data processed by

| Section                | Overall                  | 800m                     | 600m                     | 400m                     | 200m                     |  |  |  |  |
|------------------------|--------------------------|--------------------------|--------------------------|--------------------------|--------------------------|--|--|--|--|
| Section Times          | 0:59.48 [2]<br>(0:13.10) | 0:46.38 [1]<br>(0:11.02) | 0:35.36 [4]<br>(0:11.63) | 0:23.73 [4]<br>(0:11.35) | 0:12.38 [1]<br>(0:12.38) |  |  |  |  |
| Average Speed [km/h]   | 55.0                     | 66.5                     | 64.1                     | 63.5                     | 58.1                     |  |  |  |  |
| Top Speed [km/h]       | 69.6                     | 70.3                     | 65.4                     | 65.1                     | 60.6                     |  |  |  |  |
| Avg. Dist. to Rail [m] | 10.3                     | 5.4                      | 5.9                      | 8.9                      | 7.2                      |  |  |  |  |
| Avg. Stride Freq. [Hz] | 2.5                      | 2.6                      | 2.5                      | 2.5                      | 2.4                      |  |  |  |  |
| Avg. Stride Length [m] | 6.0                      | 7.2                      | 7.1                      | 7.1                      | 6.8                      |  |  |  |  |