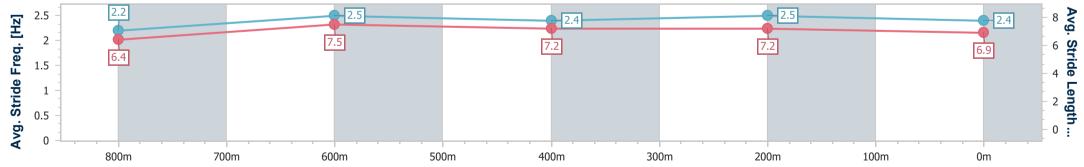

data processed by

(1)

| Section                | Overall                  | 800m                     | 600m                     | 400m                      | 200m                     |  |  |  |  |
|------------------------|--------------------------|--------------------------|--------------------------|---------------------------|--------------------------|--|--|--|--|
| Section Times          | 0:59.32 [1]<br>(0:13.66) | 0:45.66 [9]<br>(0:10.89) | 0:34.77 [9]<br>(0:11.54) | 0:23.23 [10]<br>(0:11.30) | 0:11.93 [8]<br>(0:11.93) |  |  |  |  |
| Average Speed [km/h]   | 52.7                     | 67.2                     | 63.3                     | 63.8                      | 60.3                     |  |  |  |  |
| Top Speed [km/h]       | 68.2                     | 69.4                     | 65.1                     | 65.1                      | 64.2                     |  |  |  |  |
| Avg. Dist. to Rail [m] | 6.0                      | 4.3                      | 2.4                      | 5.6                       | 5.7                      |  |  |  |  |
| Avg. Stride Freq. [Hz] | 2.2                      | 2.5                      | 2.4                      | 2.5                       | 2.4                      |  |  |  |  |
| Avg. Stride Length [m] | 6.4                      | 7.5                      | 7.2                      | 7.2                       | 6.9                      |  |  |  |  |