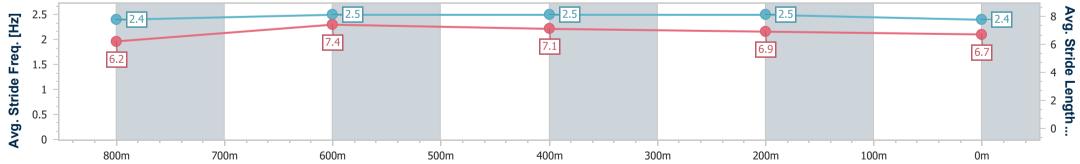

| Section                | Overall                  | 800m                     | 600m                     | 400m                     | 200m                     |  |  |  |
|------------------------|--------------------------|--------------------------|--------------------------|--------------------------|--------------------------|--|--|--|
| Section Times          | 1:00.02 [6]<br>(0:13.55) | 0:46.47 [8]<br>(0:10.88) | 0:35.59 [8]<br>(0:11.55) | 0:24.04 [9]<br>(0:11.40) | 0:12.64 [7]<br>(0:12.64) |  |  |  |
| Average Speed [km/h]   | 53.1                     | 66.7                     | 62.6                     | 63.0                     | 57.1                     |  |  |  |
| Top Speed [km/h]       | 68.6                     | 69.2                     | 63.9                     | 65.7                     | 60.1                     |  |  |  |
| Avg. Dist. to Rail [m] | 5.0                      | 2.8                      | 0.7                      | 4.3                      | 6.5                      |  |  |  |
| Avg. Stride Freq. [Hz] | 2.4                      | 2.5                      | 2.4                      | 2.4                      | 2.3                      |  |  |  |
| Avg. Stride Length [m] | 6.1                      | 7.4                      | 7.1                      | 7.3                      | 6.9                      |  |  |  |