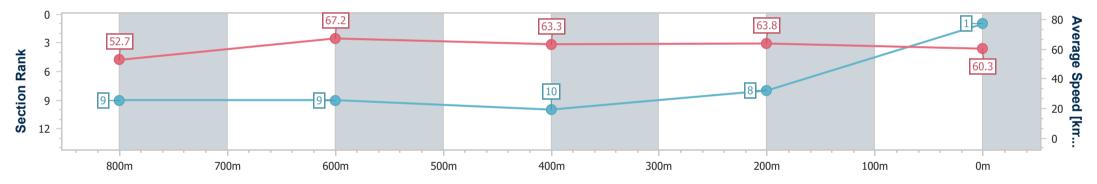

data processed by

(1)

| Section                | Overall                  | 800m                     | 600m                     | 400m                      | 200m                     |  |  |  |  |
|------------------------|--------------------------|--------------------------|--------------------------|---------------------------|--------------------------|--|--|--|--|
| Section Times          | 0:59.32 [1]<br>(0:13.66) | 0:45.66 [9]<br>(0:10.89) | 0:34.77 [9]<br>(0:11.54) | 0:23.23 [10]<br>(0:11.30) | 0:11.93 [8]<br>(0:11.93) |  |  |  |  |
| Average Speed [km/h]   | 52.7                     | 67.2                     | 63.3                     | 63.8                      | 60.3                     |  |  |  |  |
| Top Speed [km/h]       | 68.2                     | 69.4                     | 65.1                     | 65.1                      | 64.2                     |  |  |  |  |
| Avg. Dist. to Rail [m] | 6.0                      | 4.3                      | 2.4                      | 5.6                       | 5.7                      |  |  |  |  |
| Avg. Stride Freq. [Hz] | 2.2                      | 2.5                      | 2.4                      | 2.5                       | 2.4                      |  |  |  |  |
| Avg. Stride Length [m] | 6.4                      | 7.5                      | 7.2                      | 7.2                       | 6.9                      |  |  |  |  |