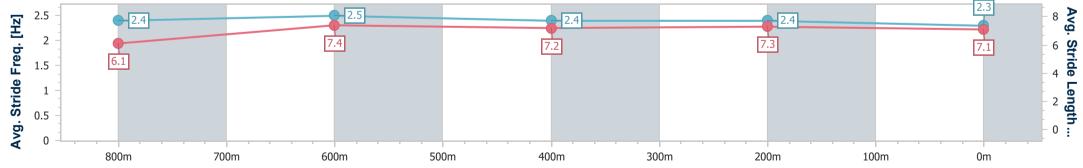

data processed by

| Section                | Overall                  | 800m                     | 600m                     | 400m                     | 200m                     |  |  |  |  |
|------------------------|--------------------------|--------------------------|--------------------------|--------------------------|--------------------------|--|--|--|--|
| Section Times          | 0:59.86 [4]<br>(0:13.34) | 0:46.52 [5]<br>(0:11.02) | 0:35.50 [6]<br>(0:11.51) | 0:23.99 [7]<br>(0:11.43) | 0:12.56 [6]<br>(0:12.56) |  |  |  |  |
| Average Speed [km/h]   | 54.0                     | 66.4                     | 64.0                     | 63.1                     | 57.3                     |  |  |  |  |
| Top Speed [km/h]       | 68.8                     | 68.6                     | 65.4                     | 65.1                     | 59.9                     |  |  |  |  |
| Avg. Dist. to Rail [m] | 8.7                      | 5.0                      | 3.7                      | 8.1                      | 8.5                      |  |  |  |  |
| Avg. Stride Freq. [Hz] | 2.4                      | 2.6                      | 2.5                      | 2.5                      | 2.4                      |  |  |  |  |
| Avg. Stride Length [m] | 6.2                      | 7.2                      | 7.0                      | 7.0                      | 6.7                      |  |  |  |  |