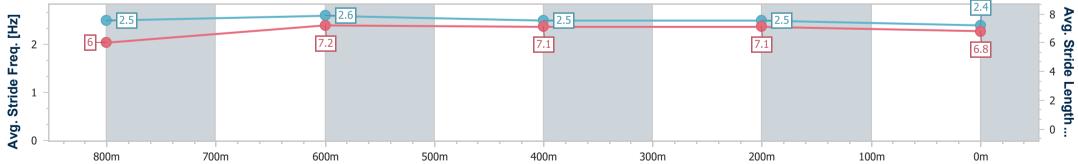

Race 6: IN CURTAINS & BLINDS Fillies and Mares BENCHMARK 58 Handicap - 1000m 03 March 2023 - 20:31

Page 3/11

TRIPLESDATA

Track Rating: Soft 5, Weather: Overcast, Rail Position: True

data processed by

| Section                | Overall                  | 800m                     | 600m                     | 400m                     | 200m                     |  |  |  |  |
|------------------------|--------------------------|--------------------------|--------------------------|--------------------------|--------------------------|--|--|--|--|
| Section Times          | 0:59.48 [2]<br>(0:13.10) | 0:46.38 [1]<br>(0:11.02) | 0:35.36 [4]<br>(0:11.63) | 0:23.73 [4]<br>(0:11.35) | 0:12.38 [1]<br>(0:12.38) |  |  |  |  |
| Average Speed [km/h]   | 55.0                     | 66.5                     | 64.1                     | 63.5                     | 58.1                     |  |  |  |  |
| Top Speed [km/h]       | 69.6                     | 70.3                     | 65.4                     | 65.1                     | 60.6                     |  |  |  |  |
| Avg. Dist. to Rail [m] | 10.3                     | 5.4                      | 5.9                      | 8.9                      | 7.2                      |  |  |  |  |
| Avg. Stride Freq. [Hz] | 2.5                      | 2.6                      | 2.5                      | 2.5                      | 2.4                      |  |  |  |  |
| Avg. Stride Length [m] | 6.0                      | 7.2                      | 7.1                      | 7.1                      | 6.8                      |  |  |  |  |