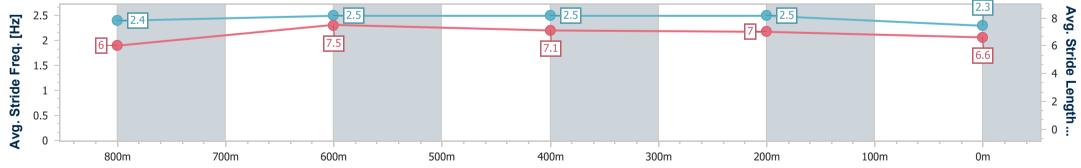

data processed by

(1)

| Section                | Overall                  | 800m                     | 600m                     | 400m                      | 200m                     |  |  |  |  |
|------------------------|--------------------------|--------------------------|--------------------------|---------------------------|--------------------------|--|--|--|--|
| Section Times          | 0:59.32 [1]<br>(0:13.66) | 0:45.66 [9]<br>(0:10.89) | 0:34.77 [9]<br>(0:11.54) | 0:23.23 [10]<br>(0:11.30) | 0:11.93 [8]<br>(0:11.93) |  |  |  |  |
| Average Speed [km/h]   | 52.7                     | 67.2                     | 63.3                     | 63.8                      | 60.3                     |  |  |  |  |
| Top Speed [km/h]       | 68.2                     | 69.4                     | 65.1                     | 65.1                      | 64.2                     |  |  |  |  |
| Avg. Dist. to Rail [m] | 6.0                      | 4.3                      | 2.4                      | 5.6                       | 5.7                      |  |  |  |  |
| Avg. Stride Freq. [Hz] | 2.2                      | 2.5                      | 2.4                      | 2.5                       | 2.4                      |  |  |  |  |
| Avg. Stride Length [m] | 6.4                      | 7.5                      | 7.2                      | 7.2                       | 6.9                      |  |  |  |  |