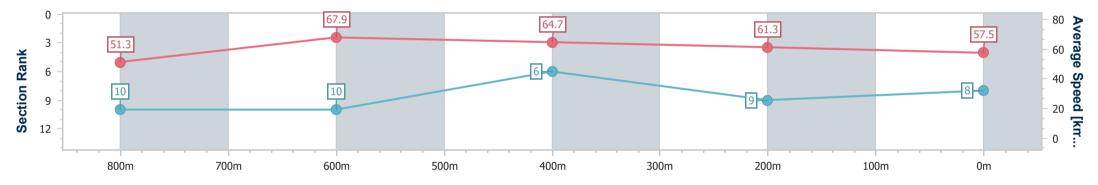

**Race 6: IN CURTAINS & BLINDS Fillies and Mares** BENCHMARK 58 Handicap - 1000m 03 March 2023 - 20:31

Page 9/11

TRIPLESDATA

data processed by

Track Rating: Soft 5, Weather: Overcast, Rail Position: True

| Section                | Overall                  | 800m                      | 600m                      | 400m                     | 200m                     |  |  |  |  |
|------------------------|--------------------------|---------------------------|---------------------------|--------------------------|--------------------------|--|--|--|--|
| Section Times          | 1:00.06 [8]<br>(0:14.05) | 0:46.01 [10]<br>(0:10.64) | 0:35.37 [10]<br>(0:11.09) | 0:24.28 [6]<br>(0:11.76) | 0:12.52 [9]<br>(0:12.52) |  |  |  |  |
| Average Speed [km/h]   | 51.3                     | 67.9                      | 64.7                      | 61.3                     | 57.5                     |  |  |  |  |
| Top Speed [km/h]       | 67.3                     | 69.9                      | 66.3                      | 64.8                     | 59.7                     |  |  |  |  |
| Avg. Dist. to Rail [m] | 2.9                      | 1.6                       | 1.1                       | 1.5                      | 5.9                      |  |  |  |  |
| Avg. Stride Freq. [Hz] | 2.3                      | 2.4                       | 2.4                       | 2.3                      | 2.3                      |  |  |  |  |
| Avg. Stride Length [m] | 6.1                      | 7.7                       | 7.5                       | 7.4                      | 7.0                      |  |  |  |  |