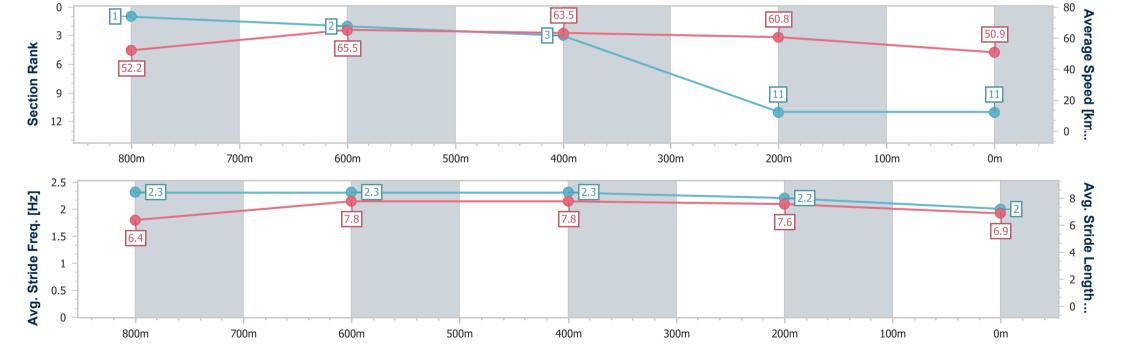

# Race 5: FOLLOWMONT TRANSPORT QTIS JEWEL PRELUDE 2YO Colts & Geldings Plate - 1000m

04 March 2023 - 14:38

Track Rating: Good 4, Weather: Fine, Rail Position: +4m Entire Course

| Section                | Overall                  | 800m                     | 600m                     | 400m                      | 200m                     |      |     |    |      |    |    |      |                      |
|------------------------|--------------------------|--------------------------|--------------------------|---------------------------|--------------------------|------|-----|----|------|----|----|------|----------------------|
| Section Times          | 0:59.25 [3]<br>(0:14.39) | 0:44.86 [8]<br>(0:11.03) | 0:33.83 [6]<br>(0:11.29) | 0:22.54 [11]<br>(0:10.82) | 0:11.72 [7]<br>(0:11.72) |      |     |    |      |    |    |      |                      |
| Average Speed [km/h]   | 50.2                     | 65.3                     | 63.6                     | 66.6                      | 61.5                     |      |     |    |      |    |    |      |                      |
| Top Speed [km/h]       | 64.9                     | 66.9                     | 66.1                     | 68.1                      | 64.6                     |      |     |    |      |    |    |      |                      |
| Avg. Dist. to Rail [m] | 1.9                      | 0.3                      | 0.5                      | 1.4                       | 1.2                      |      |     |    |      |    |    |      |                      |
| Avg. Stride Freq. [Hz] | 2.4                      | 2.6                      | 2.5                      | 2.5                       | 2.5                      |      |     |    |      |    |    |      |                      |
| Avg. Stride Length [m] | 6.0                      | 7.0                      | 6.9                      | 7.1                       | 6.9                      |      |     |    |      |    |    |      |                      |
| Section Rank  6  9  12 |                          |                          | 65.3                     |                           |                          | 63.6 |     |    | 7    |    |    | 61.5 | 80 Average Speed [km |
| 800m                   | 70                       | 00m                      | 600m                     | 50                        | 00m                      | 400m | 300 | )m | 200m | 10 | 0m | 0m   |                      |
| Stride Freq. [Hz]      |                          |                          | 7 2.6                    |                           |                          | 6.9  |     |    | 7.1  |    |    | 6.9  | Avg. Stride Length   |