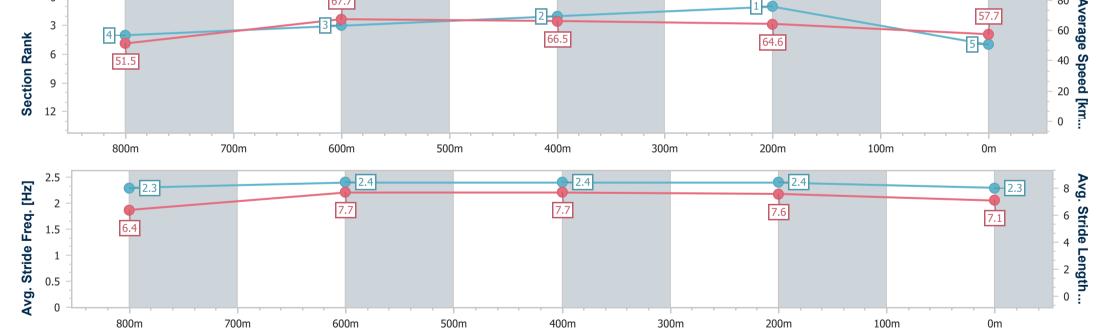

# Race 5: FOLLOWMONT TRANSPORT QTIS JEWEL PRELUDE 2YO Colts & Geldings Plate - 1000m

04 March 2023 - 14:38

Track Rating: Good 4, Weather: Fine, Rail Position: +4m Entire Course

| Section                | Overall                  | 800m                     | 600m                     | 400m                     | 200m                     |  |  |  |  |
|------------------------|--------------------------|--------------------------|--------------------------|--------------------------|--------------------------|--|--|--|--|
| Section Times          | 0:59.46 [5]<br>(0:14.15) | 0:45.31 [4]<br>(0:10.78) | 0:34.53 [3]<br>(0:10.90) | 0:23.63 [2]<br>(0:11.16) | 0:12.47 [1]<br>(0:12.47) |  |  |  |  |
| Average Speed [km/h]   | 51.5                     | 67.7                     | 66.5                     | 64.6                     | 57.7                     |  |  |  |  |
| Top Speed [km/h]       | 68.3                     | 68.4                     | 67.9                     | 67.1                     | 61.6                     |  |  |  |  |
| Avg. Dist. to Rail [m] | 9.5                      | 2.8                      | 1.5                      | 4.5                      | 6.7                      |  |  |  |  |
| Avg. Stride Freq. [Hz] | 2.3                      | 2.4                      | 2.4                      | 2.4                      | 2.3                      |  |  |  |  |
| Avg. Stride Length [m] | 6.4                      | 7.7                      | 7.7                      | 7.6                      | 7.1                      |  |  |  |  |