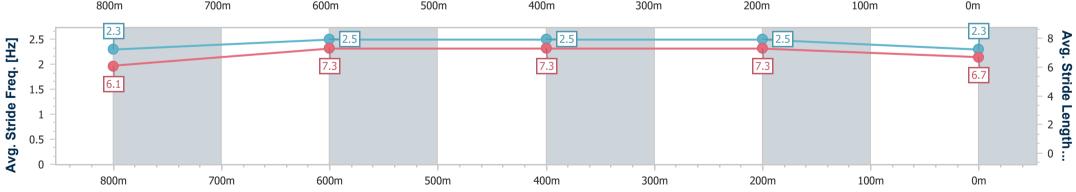

# Race 5: FOLLOWMONT TRANSPORT QTIS JEWEL PRELUDE 2YO Colts & Geldings Plate - 1000m

BRISBANE RACING CLUB

04 March 2023 - 14:38

Track Rating: Good 4, Weather: Fine, Rail Position: +4m Entire Course

| Section                                               | Overall                  | 800m                     | 600m                     | 400m                     | 200m                     |      |    |     |      |     |   |            |                      |
|-------------------------------------------------------|--------------------------|--------------------------|--------------------------|--------------------------|--------------------------|------|----|-----|------|-----|---|------------|----------------------|
| Section Times                                         | 0:59.19 [2]<br>(0:14.31) | 0:44.88 [7]<br>(0:11.13) | 0:33.75 [7]<br>(0:10.82) | 0:22.93 [5]<br>(0:10.93) | 0:12.00 [4]<br>(0:12.00) |      |    |     |      |     |   |            |                      |
| Average Speed [km/h]                                  | 50.7                     | 64.9                     | 66.2                     | 65.9                     | 60.1                     |      |    |     |      |     |   |            |                      |
| Top Speed [km/h]                                      | 64.6                     | 67.0                     | 67.1                     | 68.2                     | 63.3                     |      |    |     |      |     |   |            |                      |
| Avg. Dist. to Rail [m]                                | 6.5                      | 0.7                      | 1.0                      | 2.7                      | 3.2                      |      |    |     |      |     |   |            |                      |
| Avg. Stride Freq. [Hz]                                | 2.4                      | 2.5                      | 2.5                      | 2.4                      | 2.3                      |      |    |     |      |     |   |            |                      |
| Avg. Stride Length [m]                                | 6.0                      | 7.3                      | 7.4                      | 7.4                      | 7.2                      |      |    |     |      |     |   |            |                      |
| 0 3 3 50.7 Yes 6 9 12 9 12 9 12 9 12 9 12 9 12 9 12 9 |                          |                          | 7                        |                          |                          | 5    |    |     | 65.9 |     |   | 60.1       | 80 Average Speed [km |
| 800m  2.5  2.5  1.5  0.5  0.5                         |                          | 00m                      | 600m                     |                          | 00m                      | 400m | 30 | 00m | 200m | 100 | m | 0m 2.3 7.2 | Avg. Stride Length   |