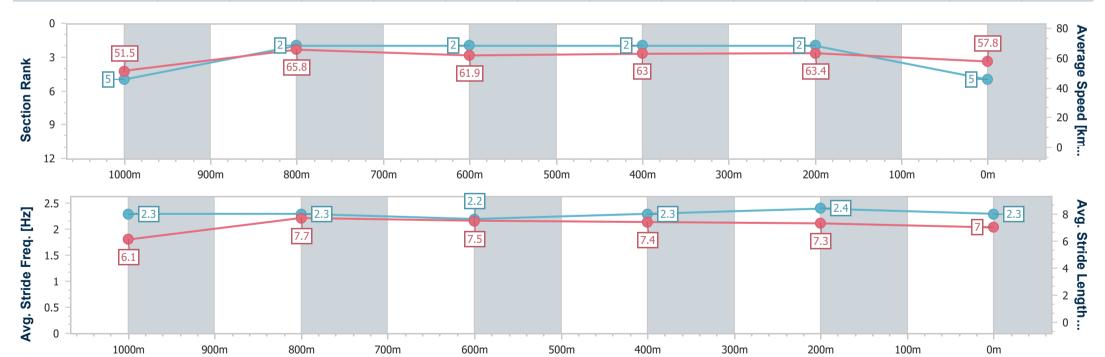

| Section                | Overall                  | 1000m                    | 800m                     | 600m                     | 400m                     | 200m                     |  |  |  |  |
|------------------------|--------------------------|--------------------------|--------------------------|--------------------------|--------------------------|--------------------------|--|--|--|--|
| Section Times          | 1:12.34 [5]<br>(0:13.97) | 0:58.37 [5]<br>(0:11.06) | 0:47.31 [2]<br>(0:11.86) | 0:35.45 [2]<br>(0:11.61) | 0:23.84 [2]<br>(0:11.36) | 0:12.48 [2]<br>(0:12.48) |  |  |  |  |
| Average Speed [km/h]   | 51.5                     | 65.8                     | 61.9                     | 63.0                     | 63.4                     | 57.8                     |  |  |  |  |
| Top Speed [km/h]       | 66.0                     | 68.3                     | 63.2                     | 64.9                     | 65.3                     | 61.3                     |  |  |  |  |
| Avg. Dist. to Rail [m] | 10.6                     | 5.4                      | 3.4                      | 3.2                      | 7.9                      | 8.2                      |  |  |  |  |
| Avg. Stride Freq. [Hz] | 2.3                      | 2.3                      | 2.2                      | 2.3                      | 2.4                      | 2.3                      |  |  |  |  |
| Avg. Stride Length [m] | 6.1                      | 7.7                      | 7.5                      | 7.4                      | 7.3                      | 7.0                      |  |  |  |  |