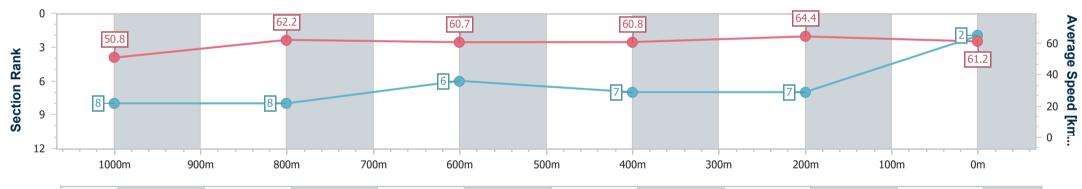

Track Rating: Good 4, Weather: Fine, Rail Position: True Entire Course

| Section                | Overall                  | 1000m                    | 800m                     | 600m                     | 400m                     | 200m                     |  |  |  |  |
|------------------------|--------------------------|--------------------------|--------------------------|--------------------------|--------------------------|--------------------------|--|--|--|--|
| Section Times          | 1:12.19 [2]<br>(0:14.21) | 0:57.98 [8]<br>(0:11.45) | 0:46.53 [8]<br>(0:11.73) | 0:34.80 [6]<br>(0:11.85) | 0:22.95 [7]<br>(0:11.18) | 0:11.77 [7]<br>(0:11.77) |  |  |  |  |
| Average Speed [km/h]   | 50.8                     | 62.2                     | 60.7                     | 60.8                     | 64.4                     | 61.2                     |  |  |  |  |
| Top Speed [km/h]       | 63.3                     | 64.6                     | 61.8                     | 64.6                     | 65.3                     | 64.0                     |  |  |  |  |
| Avg. Dist. to Rail [m] | 1.5                      | 2.1                      | 2.1                      | 0.2                      | 2.8                      | 2.6                      |  |  |  |  |
| Avg. Stride Freq. [Hz] | 2.3                      | 2.3                      | 2.3                      | 2.3                      | 2.4                      | 2.3                      |  |  |  |  |
| Avg. Stride Length [m] | 6.1                      | 7.4                      | 7.3                      | 7.3                      | 7.5                      | 7.3                      |  |  |  |  |