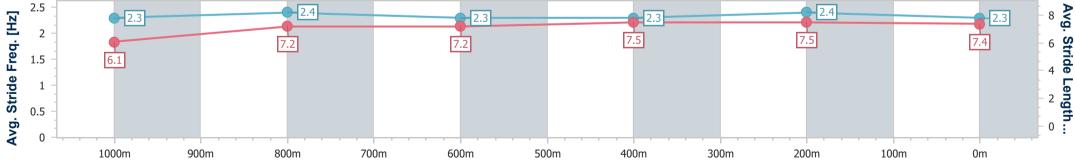

Track Rating: Good 4, Weather: Fine, Rail Position: True Entire Course

| Section                | Overall                  | 1000m                    | 800m                     | 600m                     | 400m                     | 200m                     |  |  |  |  |
|------------------------|--------------------------|--------------------------|--------------------------|--------------------------|--------------------------|--------------------------|--|--|--|--|
| Section Times          | 1:12.30 [4]<br>(0:13.81) | 0:58.49 [3]<br>(0:11.51) | 0:46.98 [4]<br>(0:11.96) | 0:35.02 [4]<br>(0:11.60) | 0:23.42 [4]<br>(0:11.35) | 0:12.07 [4]<br>(0:12.07) |  |  |  |  |
| Average Speed [km/h]   | 52.1                     | 62.9                     | 61.1                     | 62.6                     | 63.4                     | 59.7                     |  |  |  |  |
| Top Speed [km/h]       | 63.9                     | 64.7                     | 61.6                     | 64.5                     | 64.9                     | 62.0                     |  |  |  |  |
| Avg. Dist. to Rail [m] | 5.4                      | 3.0                      | 2.4                      | 1.3                      | 5.1                      | 6.6                      |  |  |  |  |
| Avg. Stride Freq. [Hz] | 2.3                      | 2.4                      | 2.3                      | 2.3                      | 2.4                      | 2.3                      |  |  |  |  |
| Avg. Stride Length [m] | 6.2                      | 7.4                      | 7.3                      | 7.4                      | 7.4                      | 7.3                      |  |  |  |  |