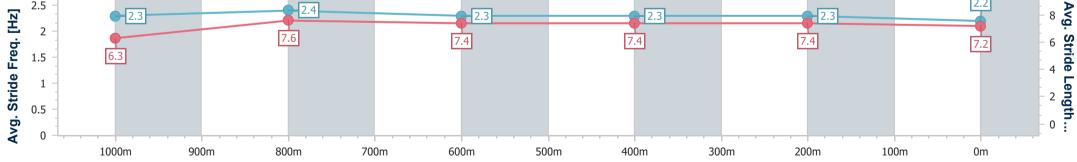

### Race 6: PIERCE AVENUE LODGE PTY LTD QTIS Three-Year-Old BENCHMARK 65 Handicap - 1200m 05 March 2023 - 16:07

Track Rating: Good 4, Weather: Fine, Rail Position: True Entire Course

| Section                | Overall                  | 1000m                    | 800m                     | 600m                     | 400m                     | 200m                     |  |  |  |  |
|------------------------|--------------------------|--------------------------|--------------------------|--------------------------|--------------------------|--------------------------|--|--|--|--|
| Section Times          | 1:12.55 [7]<br>(0:13.89) | 0:58.66 [4]<br>(0:11.66) | 0:47.00 [7]<br>(0:12.03) | 0:34.97 [8]<br>(0:11.80) | 0:23.17 [8]<br>(0:11.21) | 0:11.96 [8]<br>(0:11.96) |  |  |  |  |
| Average Speed [km/h]   | 51.9                     | 62.4                     | 61.0                     | 61.9                     | 64.3                     | 60.2                     |  |  |  |  |
| Top Speed [km/h]       | 62.3                     | 63.9                     | 62.9                     | 63.2                     | 65.9                     | 63.8                     |  |  |  |  |
| Avg. Dist. to Rail [m] | 9.8                      | 4.2                      | 3.5                      | 2.5                      | 6.8                      | 9.9                      |  |  |  |  |
| Avg. Stride Freq. [Hz] | 2.2                      | 2.4                      | 2.3                      | 2.3                      | 2.4                      | 2.3                      |  |  |  |  |
| Avg. Stride Length [m] | 6.4                      | 7.3                      | 7.3                      | 7.3                      | 7.3                      | 7.3                      |  |  |  |  |