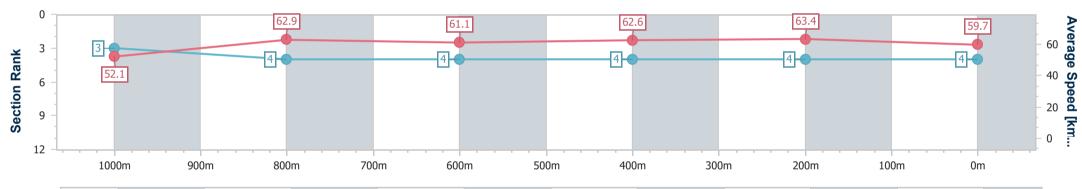

Track Rating: Good 4, Weather: Fine, Rail Position: True Entire Course

| Section                | Overall                  | 1000m                    | 800m                     | 600m                     | 400m                     | 200m                     |  |  |  |  |
|------------------------|--------------------------|--------------------------|--------------------------|--------------------------|--------------------------|--------------------------|--|--|--|--|
| Section Times          | 1:12.30 [4]<br>(0:13.81) | 0:58.49 [3]<br>(0:11.51) | 0:46.98 [4]<br>(0:11.96) | 0:35.02 [4]<br>(0:11.60) | 0:23.42 [4]<br>(0:11.35) | 0:12.07 [4]<br>(0:12.07) |  |  |  |  |
| Average Speed [km/h]   | 52.1                     | 62.9                     | 61.1                     | 62.6                     | 63.4                     | 59.7                     |  |  |  |  |
| Top Speed [km/h]       | 63.9                     | 64.7                     | 61.6                     | 64.5                     | 64.9                     | 62.0                     |  |  |  |  |
| Avg. Dist. to Rail [m] | 5.4                      | 3.0                      | 2.4                      | 1.3                      | 5.1                      | 6.6                      |  |  |  |  |
| Avg. Stride Freq. [Hz] | 2.3                      | 2.4                      | 2.3                      | 2.3                      | 2.4                      | 2.3                      |  |  |  |  |
| Avg. Stride Length [m] | 6.2                      | 7.4                      | 7.3                      | 7.4                      | 7.4                      | 7.3                      |  |  |  |  |