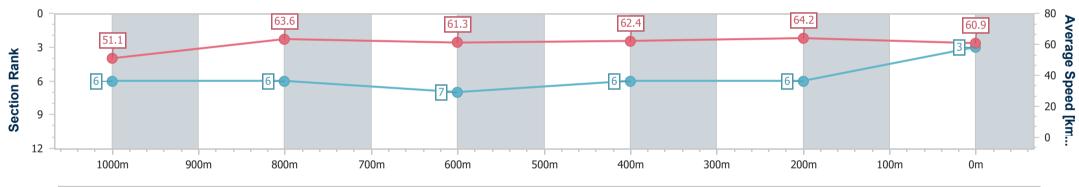

Track Rating: Good 4, Weather: Fine, Rail Position: True Entire Course

| Section                | Overall                  | 1000m                    | 800m                     | 600m                     | 400m                     | 200m                     |
|------------------------|--------------------------|--------------------------|--------------------------|--------------------------|--------------------------|--------------------------|
| Section Times          | 1:12.26 [3]<br>(0:14.09) | 0:58.17 [6]<br>(0:11.38) | 0:46.79 [6]<br>(0:11.98) | 0:34.81 [7]<br>(0:11.76) | 0:23.05 [6]<br>(0:11.19) | 0:11.86 [6]<br>(0:11.86) |
| Average Speed [km/h]   | 51.1                     | 63.6                     | 61.3                     | 62.4                     | 64.2                     | 60.9                     |
| Top Speed [km/h]       | 65.0                     | 65.2                     | 62.7                     | 63.8                     | 65.7                     | 63.7                     |
| Avg. Dist. to Rail [m] | 5.9                      | 2.5                      | 3.2                      | 3.3                      | 6.2                      | 9.7                      |
| Avg. Stride Freq. [Hz] | 2.3                      | 2.4                      | 2.3                      | 2.3                      | 2.4                      | 2.3                      |
| Avg. Stride Length [m] | 6.1                      | 7.2                      | 7.2                      | 7.5                      | 7.5                      | 7.4                      |