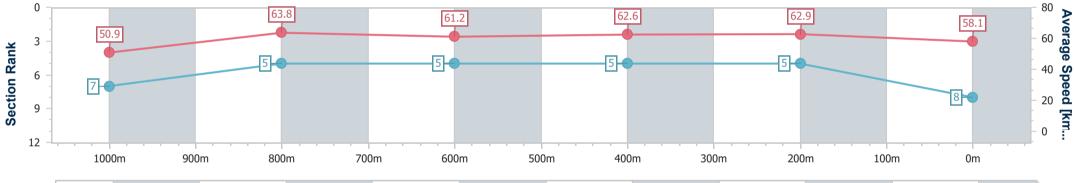

Track Rating: Good 4, Weather: Fine, Rail Position: True Entire Course

| Section                | Overall                  | 1000m                    | 800m                     | 600m                     | 400m                     | 200m                     |  |  |  |  |
|------------------------|--------------------------|--------------------------|--------------------------|--------------------------|--------------------------|--------------------------|--|--|--|--|
| Section Times          | 1:12.80 [8]<br>(0:14.13) | 0:58.67 [7]<br>(0:11.31) | 0:47.36 [5]<br>(0:11.91) | 0:35.45 [5]<br>(0:11.61) | 0:23.84 [5]<br>(0:11.44) | 0:12.40 [5]<br>(0:12.40) |  |  |  |  |
| Average Speed [km/h]   | 50.9                     | 63.8                     | 61.2                     | 62.6                     | 62.9                     | 58.1                     |  |  |  |  |
| Top Speed [km/h]       | 64.3                     | 65.8                     | 63.1                     | 64.4                     | 64.8                     | 61.1                     |  |  |  |  |
| Avg. Dist. to Rail [m] | 0.9                      | 0.7                      | 2.3                      | 1.7                      | 3.6                      | 4.2                      |  |  |  |  |
| Avg. Stride Freq. [Hz] | 2.3                      | 2.4                      | 2.3                      | 2.4                      | 2.4                      | 2.4                      |  |  |  |  |
| Avg. Stride Length [m] | 6.1                      | 7.3                      | 7.2                      | 7.2                      | 7.1                      | 6.8                      |  |  |  |  |