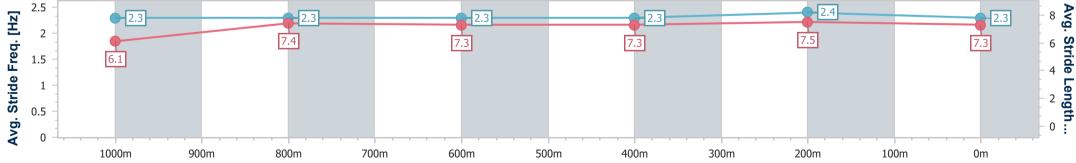

Track Rating: Good 4, Weather: Fine, Rail Position: True Entire Course

| Section                | Overall                  | 1000m                    | 800m                     | 600m                     | 400m                     | 200m                     |  |  |  |  |
|------------------------|--------------------------|--------------------------|--------------------------|--------------------------|--------------------------|--------------------------|--|--|--|--|
| Section Times          | 1:12.19 [2]<br>(0:14.21) | 0:57.98 [8]<br>(0:11.45) | 0:46.53 [8]<br>(0:11.73) | 0:34.80 [6]<br>(0:11.85) | 0:22.95 [7]<br>(0:11.18) | 0:11.77 [7]<br>(0:11.77) |  |  |  |  |
| Average Speed [km/h]   | 50.8                     | 62.2                     | 60.7                     | 60.8                     | 64.4                     | 61.2                     |  |  |  |  |
| Top Speed [km/h]       | 63.3                     | 64.6                     | 61.8                     | 64.6                     | 65.3                     | 64.0                     |  |  |  |  |
| Avg. Dist. to Rail [m] | 1.5                      | 2.1                      | 2.1                      | 0.2                      | 2.8                      | 2.6                      |  |  |  |  |
| Avg. Stride Freq. [Hz] | 2.3                      | 2.3                      | 2.3                      | 2.3                      | 2.4                      | 2.3                      |  |  |  |  |
| Avg. Stride Length [m] | 6.1                      | 7.4                      | 7.3                      | 7.3                      | 7.5                      | 7.3                      |  |  |  |  |