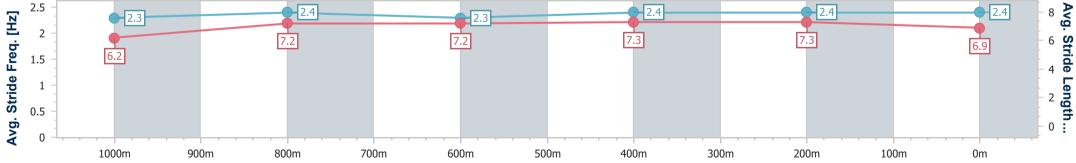

| Section                | Overall                  | 1000m                    | 800m                     | 600m                     | 400m                     | 200m                     |  |  |  |  |
|------------------------|--------------------------|--------------------------|--------------------------|--------------------------|--------------------------|--------------------------|--|--|--|--|
| Section Times          | 1:11.96 [1]<br>(0:13.81) | 0:58.15 [2]<br>(0:11.40) | 0:46.75 [3]<br>(0:11.86) | 0:34.89 [3]<br>(0:11.45) | 0:23.44 [3]<br>(0:11.25) | 0:12.19 [1]<br>(0:12.19) |  |  |  |  |
| Average Speed [km/h]   | 52.2                     | 62.9                     | 61.1                     | 63.5                     | 64.0                     | 59.1                     |  |  |  |  |
| Top Speed [km/h]       | 64.3                     | 64.7                     | 63.2                     | 65.1                     | 65.5                     | 61.8                     |  |  |  |  |
| Avg. Dist. to Rail [m] | 1.5                      | 1.3                      | 1.6                      | 1.4                      | 5.6                      | 5.8                      |  |  |  |  |
| Avg. Stride Freq. [Hz] | 2.3                      | 2.4                      | 2.3                      | 2.4                      | 2.4                      | 2.4                      |  |  |  |  |
| Avg. Stride Length [m] | 6.2                      | 7.2                      | 7.2                      | 7.3                      | 7.3                      | 6.9                      |  |  |  |  |