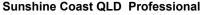

Track Rating: Good 4, Weather: Fine, Rail Position: True Entire Course

| Section                | Overall                  | 1000m                    | 800m                     | 600m                     | 400m                     | 200m                     |  |  |  |  |
|------------------------|--------------------------|--------------------------|--------------------------|--------------------------|--------------------------|--------------------------|--|--|--|--|
| Section Times          | 1:12.80 [8]<br>(0:14.13) | 0:58.67 [7]<br>(0:11.31) | 0:47.36 [5]<br>(0:11.91) | 0:35.45 [5]<br>(0:11.61) | 0:23.84 [5]<br>(0:11.44) | 0:12.40 [5]<br>(0:12.40) |  |  |  |  |
| Average Speed [km/h]   | 50.9                     | 63.8                     | 61.2                     | 62.6                     | 62.9                     | 58.1                     |  |  |  |  |
| Top Speed [km/h]       | 64.3                     | 65.8                     | 63.1                     | 64.4                     | 64.8                     | 61.1                     |  |  |  |  |
| Avg. Dist. to Rail [m] | 0.9                      | 0.7                      | 2.3                      | 1.7                      | 3.6                      | 4.2                      |  |  |  |  |
| Avg. Stride Freq. [Hz] | 2.3                      | 2.4                      | 2.3                      | 2.4                      | 2.4                      | 2.4                      |  |  |  |  |
| Avg. Stride Length [m] | 6.1                      | 7.3                      | 7.2                      | 7.2                      | 7.1                      | 6.8                      |  |  |  |  |