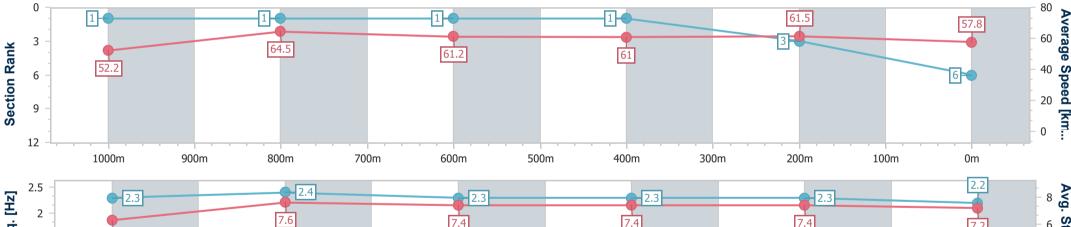

Track Rating: Good 4, Weather: Fine, Rail Position: True Entire Course

| Section                | Overall                  | 1000m                    | 800m                     | 600m                     | 400m                     | 200m                     |  |  |  |  |
|------------------------|--------------------------|--------------------------|--------------------------|--------------------------|--------------------------|--------------------------|--|--|--|--|
| Section Times          | 1:12.53 [6]<br>(0:13.79) | 0:58.74 [1]<br>(0:11.10) | 0:47.64 [1]<br>(0:11.64) | 0:36.00 [1]<br>(0:11.83) | 0:24.17 [1]<br>(0:11.70) | 0:12.47 [3]<br>(0:12.47) |  |  |  |  |
| Average Speed [km/h]   | 52.2                     | 64.5                     | 61.2                     | 61.0                     | 61.5                     | 57.8                     |  |  |  |  |
| Top Speed [km/h]       | 65.7                     | 65.9                     | 63.3                     | 61.3                     | 62.7                     | 60.4                     |  |  |  |  |
| Avg. Dist. to Rail [m] | 2.8                      | 1.5                      | 1.5                      | 0.4                      | 3.5                      | 3.7                      |  |  |  |  |
| Avg. Stride Freq. [Hz] | 2.3                      | 2.4                      | 2.3                      | 2.3                      | 2.3                      | 2.2                      |  |  |  |  |
| Avg. Stride Length [m] | 6.3                      | 7.6                      | 7.4                      | 7.4                      | 7.4                      | 7.2                      |  |  |  |  |