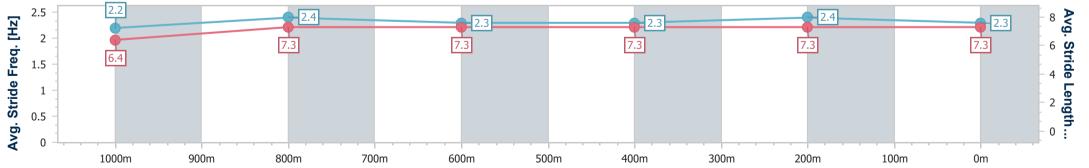

Track Rating: Good 4, Weather: Fine, Rail Position: True Entire Course

| Section                | Overall                  | 1000m                    | 800m                     | 600m                     | 400m                     | 200m                     |  |  |  |  |
|------------------------|--------------------------|--------------------------|--------------------------|--------------------------|--------------------------|--------------------------|--|--|--|--|
| Section Times          | 1:12.80 [8]<br>(0:14.13) | 0:58.67 [7]<br>(0:11.31) | 0:47.36 [5]<br>(0:11.91) | 0:35.45 [5]<br>(0:11.61) | 0:23.84 [5]<br>(0:11.44) | 0:12.40 [5]<br>(0:12.40) |  |  |  |  |
| Average Speed [km/h]   | 50.9                     | 63.8                     | 61.2                     | 62.6                     | 62.9                     | 58.1                     |  |  |  |  |
| Top Speed [km/h]       | 64.3                     | 65.8                     | 63.1                     | 64.4                     | 64.8                     | 61.1                     |  |  |  |  |
| Avg. Dist. to Rail [m] | 0.9                      | 0.7                      | 2.3                      | 1.7                      | 3.6                      | 4.2                      |  |  |  |  |
| Avg. Stride Freq. [Hz] | 2.3                      | 2.4                      | 2.3                      | 2.4                      | 2.4                      | 2.4                      |  |  |  |  |
| Avg. Stride Length [m] | 6.1                      | 7.3                      | 7.2                      | 7.2                      | 7.1                      | 6.8                      |  |  |  |  |