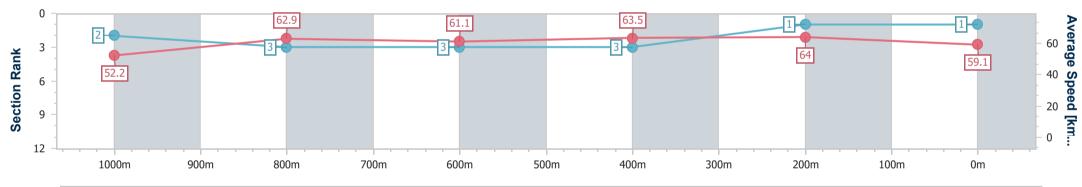

## Sunshine Coast QLD Professional

Race 6: PIERCE AVENUE LODGE PTY LTD QTIS Three-Year-Old BENCHMARK 65 Handicap - 1200m 05 March 2023 - 16:07

Track Rating: Good 4, Weather: Fine, Rail Position: True Entire Course

| Section                | Overall                  | 1000m                    | 800m                     | 600m                     | 400m                     | 200m                     |  |  |  |  |
|------------------------|--------------------------|--------------------------|--------------------------|--------------------------|--------------------------|--------------------------|--|--|--|--|
| Section Times          | 1:11.96 [1]<br>(0:13.81) | 0:58.15 [2]<br>(0:11.40) | 0:46.75 [3]<br>(0:11.86) | 0:34.89 [3]<br>(0:11.45) | 0:23.44 [3]<br>(0:11.25) | 0:12.19 [1]<br>(0:12.19) |  |  |  |  |
| Average Speed [km/h]   | 52.2                     | 62.9                     | 61.1                     | 63.5                     | 64.0                     | 59.1                     |  |  |  |  |
| Top Speed [km/h]       | 64.3                     | 64.7                     | 63.2                     | 65.1                     | 65.5                     | 61.8                     |  |  |  |  |
| Avg. Dist. to Rail [m] | 1.5                      | 1.3                      | 1.6                      | 1.4                      | 5.6                      | 5.8                      |  |  |  |  |
| Avg. Stride Freq. [Hz] | 2.3                      | 2.4                      | 2.3                      | 2.4                      | 2.4                      | 2.4                      |  |  |  |  |
| Avg. Stride Length [m] | 6.2                      | 7.2                      | 7.2                      | 7.3                      | 7.3                      | 6.9                      |  |  |  |  |