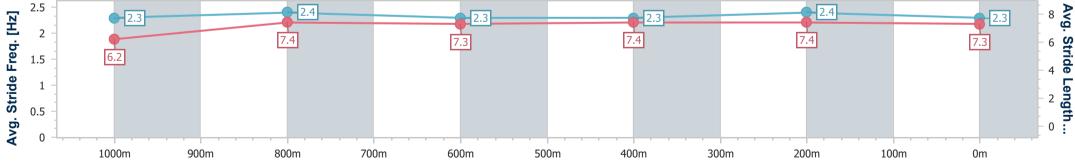

Track Rating: Good 4, Weather: Fine, Rail Position: True Entire Course

| Section                | Overall                  | 1000m                    | 800m                     | 600m                     | 400m                     | 200m                     |  |  |  |  |
|------------------------|--------------------------|--------------------------|--------------------------|--------------------------|--------------------------|--------------------------|--|--|--|--|
| Section Times          | 1:12.30 [4]<br>(0:13.81) | 0:58.49 [3]<br>(0:11.51) | 0:46.98 [4]<br>(0:11.96) | 0:35.02 [4]<br>(0:11.60) | 0:23.42 [4]<br>(0:11.35) | 0:12.07 [4]<br>(0:12.07) |  |  |  |  |
| Average Speed [km/h]   | 52.1                     | 62.9                     | 61.1                     | 62.6                     | 63.4                     | 59.7                     |  |  |  |  |
| Top Speed [km/h]       | 63.9                     | 64.7                     | 61.6                     | 64.5                     | 64.9                     | 62.0                     |  |  |  |  |
| Avg. Dist. to Rail [m] | 5.4                      | 3.0                      | 2.4                      | 1.3                      | 5.1                      | 6.6                      |  |  |  |  |
| Avg. Stride Freq. [Hz] | 2.3                      | 2.4                      | 2.3                      | 2.3                      | 2.4                      | 2.3                      |  |  |  |  |
| Avg. Stride Length [m] | 6.2                      | 7.4                      | 7.3                      | 7.4                      | 7.4                      | 7.3                      |  |  |  |  |