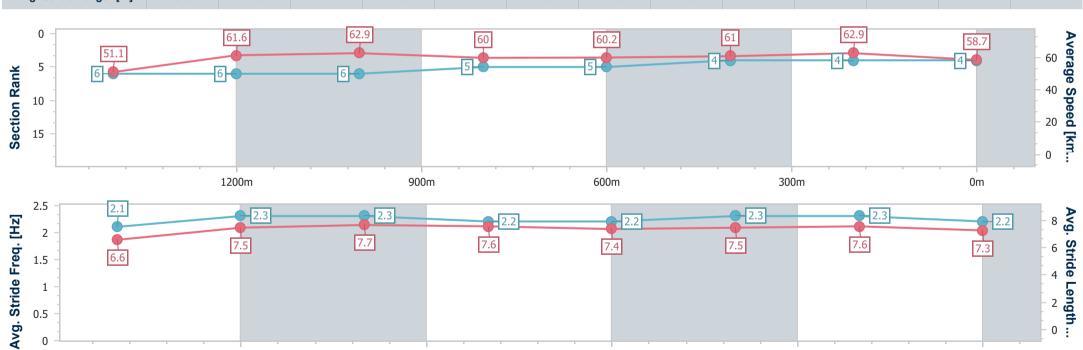

Race 2: Stradbroke Season On Sale Now Maiden Plate - 1650m

08 March 2023 - 14:13

BRISBANE RACING CLUB

Track Rating: Good 4, Weather: Overcast, Rail Position: +9.5m Entire Course

300m

| Section                | Overall                  | 1400m                    | 1200m                    | 1000m                    | 800m                     | 600m                     | 400m                     | 200m                     |  |  |  |
|------------------------|--------------------------|--------------------------|--------------------------|--------------------------|--------------------------|--------------------------|--------------------------|--------------------------|--|--|--|
| Section Times          | 1:39.98 [4]<br>(0:17.55) | 1:22.43 [6]<br>(0:11.56) | 1:10.87 [6]<br>(0:11.43) | 0:59.44 [6]<br>(0:11.96) | 0:47.48 [5]<br>(0:11.94) | 0:35.54 [5]<br>(0:11.82) | 0:23.72 [4]<br>(0:11.46) | 0:12.26 [4]<br>(0:12.26) |  |  |  |
| Average Speed [km/h]   | 51.1                     | 61.6                     | 62.9                     | 60.0                     | 60.2                     | 61.0                     | 62.9                     | 58.7                     |  |  |  |
| Top Speed [km/h]       | 63.4                     | 62.5                     | 64.1                     | 61.6                     | 60.8                     | 62.7                     | 63.8                     | 61.9                     |  |  |  |
| Avg. Dist. to Rail [m] | 1.9                      | 2.0                      | 1.6                      | 1.2                      | 0.3                      | 0.3                      | 2.6                      | 4.1                      |  |  |  |
| Avg. Stride Freq. [Hz] | 2.1                      | 2.3                      | 2.3                      | 2.2                      | 2.2                      | 2.3                      | 2.3                      | 2.2                      |  |  |  |
| Avg. Stride Length [m] | 6.6                      | 7.5                      | 7.7                      | 7.6                      | 7.4                      | 7.5                      | 7.6                      | 7.3                      |  |  |  |

600m

900m

Report Created: Wed 8 March 2023 14:23 GMT+10

1200m

[] Ranking at each section and finish

-:--- No data available at this section

NA No data available

0m