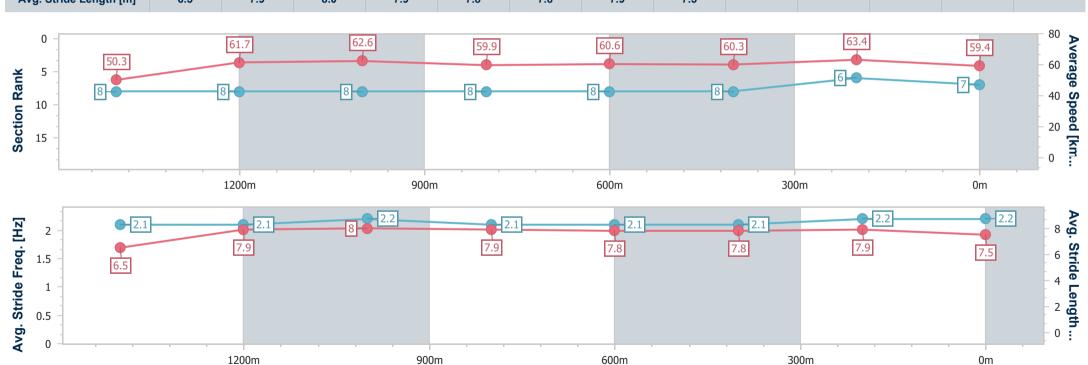

Race 2: Stradbroke Season On Sale Now Maiden Plate - 1650m

08 March 2023 - 14:13

BRISBANE RACING CLUB

Track Rating: Good 4, Weather: Overcast, Rail Position: +9.5m Entire Course

| Section                | Overall                  | 1400m                    | 1200m                    | 1000m                    | 800m                     | 600m                     | 400m                     | 200m                     |  |  |  |
|------------------------|--------------------------|--------------------------|--------------------------|--------------------------|--------------------------|--------------------------|--------------------------|--------------------------|--|--|--|
| Section Times          | 1:40.24 [7]<br>(0:17.85) | 1:22.39 [8]<br>(0:11.57) | 1:10.82 [8]<br>(0:11.49) | 0:59.33 [8]<br>(0:12.02) | 0:47.31 [8]<br>(0:11.89) | 0:35.42 [8]<br>(0:11.94) | 0:23.48 [8]<br>(0:11.35) | 0:12.13 [6]<br>(0:12.13) |  |  |  |
| Average Speed [km/h]   | 50.3                     | 61.7                     | 62.6                     | 59.9                     | 60.6                     | 60.3                     | 63.4                     | 59.4                     |  |  |  |
| Top Speed [km/h]       | 62.8                     | 63.7                     | 63.6                     | 61.6                     | 61.4                     | 61.1                     | 65.9                     | 64.3                     |  |  |  |
| Avg. Dist. to Rail [m] | 2.2                      | 1.3                      | 0.3                      | 0.2                      | 0.4                      | 0.9                      | 0.9                      | 0.3                      |  |  |  |
| Avg. Stride Freq. [Hz] | 2.1                      | 2.1                      | 2.2                      | 2.1                      | 2.1                      | 2.1                      | 2.2                      | 2.2                      |  |  |  |
| Avg. Stride Length [m] | 6.5                      | 7.9                      | 8.0                      | 7.9                      | 7.8                      | 7.8                      | 7.9                      | 7.5                      |  |  |  |

Report Created: Wed 8 March 2023 14:23 GMT+10

[] Ranking at each section and finish

-:--- No data available at this section

No data available

NA

Page 9/12

| Horse/Jockey Name              | Time To Testify |
|--------------------------------|-----------------|
| Final Rank                     | 8               |
| Fastest Section Time (Section) | 0:11.39 (1200m) |
| Top Speed [km/h] (Section)     | 64.8 (1400m)    |
| Race State                     | Finished        |