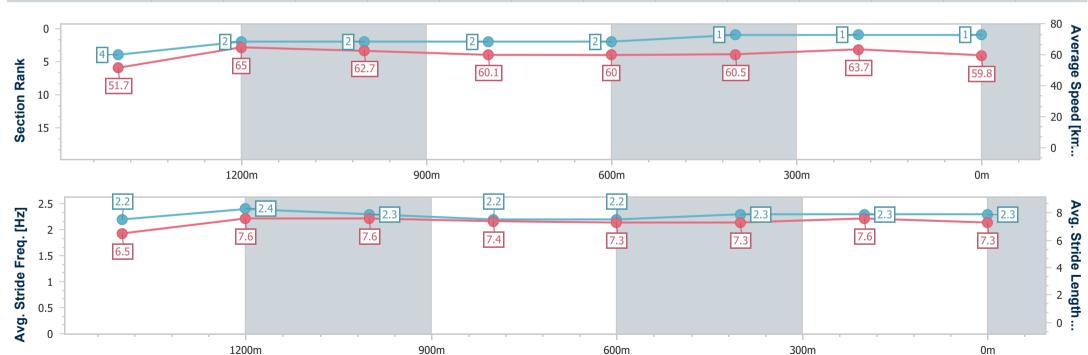

Race 2: Stradbroke Season On Sale Now Maiden Plate - 1650m

08 March 2023 - 14:13

BRISBANE RACING CLUB

Track Rating: Good 4, Weather: Overcast, Rail Position: +9.5m Entire Course

| Section                | Overall                  | 1400m                    | 1200m                    | 1000m                    | 800m                     | 600m                     | 400m                     | 200m                     |  |  |
|------------------------|--------------------------|--------------------------|--------------------------|--------------------------|--------------------------|--------------------------|--------------------------|--------------------------|--|--|
| Section Times          | 1:39.38 [1]<br>(0:17.39) | 1:21.99 [4]<br>(0:11.10) | 1:10.89 [2]<br>(0:11.47) | 0:59.42 [2]<br>(0:11.98) | 0:47.44 [2]<br>(0:12.11) | 0:35.33 [2]<br>(0:11.99) | 0:23.34 [1]<br>(0:11.30) | 0:12.04 [1]<br>(0:12.04) |  |  |
| Average Speed [km/h]   | 51.7                     | 65.0                     | 62.7                     | 60.1                     | 60.0                     | 60.5                     | 63.7                     | 59.8                     |  |  |
| Top Speed [km/h]       | 65.5                     | 65.8                     | 64.4                     | 61.0                     | 60.9                     | 62.9                     | 64.9                     | 62.7                     |  |  |
| Avg. Dist. to Rail [m] | 1.6                      | 0.3                      | 0.4                      | 0.4                      | 1.6                      | 1.0                      | 1.0                      | 2.5                      |  |  |
| Avg. Stride Freq. [Hz] | 2.2                      | 2.4                      | 2.3                      | 2.2                      | 2.2                      | 2.3                      | 2.3                      | 2.3                      |  |  |
| Avg. Stride Length [m] | 6.5                      | 7.6                      | 7.6                      | 7.4                      | 7.3                      | 7.3                      | 7.6                      | 7.3                      |  |  |

Report Created: Wed 8 March 2023 14:23 GMT+10

[] Ranking at each section and finish

-:--- No data available at this section

NA No data available

Page 3/12

| Horse/Jockey Name              | Azure Pride     |
|--------------------------------|-----------------|
| Final Rank                     | 2               |
| Fastest Section Time (Section) | 0:11.32 (1200m) |
| Top Speed [km/h] (Section)     | 65.0 (1200m)    |
| Race State                     | Finished        |