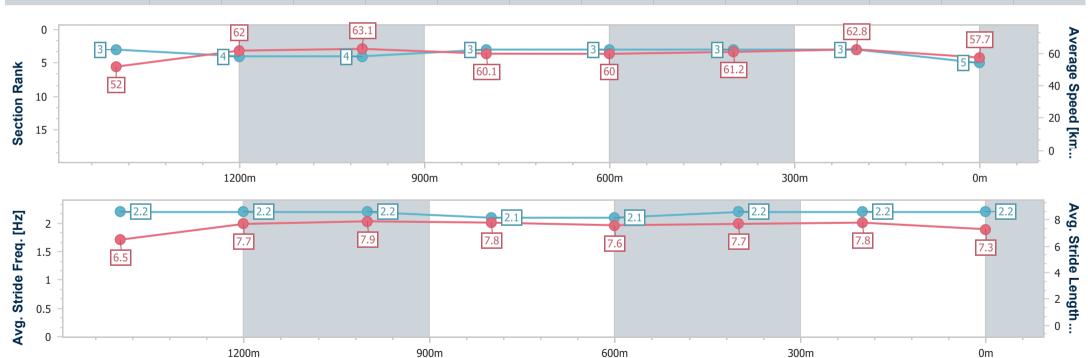

Race 2: Stradbroke Season On Sale Now Maiden Plate - 1650m

08 March 2023 - 14:13

BRISBANE RACING CLUB

Track Rating: Good 4, Weather: Overcast, Rail Position: +9.5m Entire Course

| Section                | Overall                  | 1400m                    | 1200m                    | 1000m                    | 800m                     | 600m                     | 400m                     | 200m                     |  |  |  |
|------------------------|--------------------------|--------------------------|--------------------------|--------------------------|--------------------------|--------------------------|--------------------------|--------------------------|--|--|--|
| Section Times          | 1:40.07 [5]<br>(0:17.22) | 1:22.85 [3]<br>(0:11.59) | 1:11.26 [4]<br>(0:11.42) | 0:59.84 [4]<br>(0:11.98) | 0:47.86 [3]<br>(0:12.02) | 0:35.84 [3]<br>(0:11.84) | 0:24.00 [3]<br>(0:11.52) | 0:12.48 [3]<br>(0:12.48) |  |  |  |
| Average Speed [km/h]   | 52.0                     | 62.0                     | 63.1                     | 60.1                     | 60.0                     | 61.2                     | 62.8                     | 57.7                     |  |  |  |
| Top Speed [km/h]       | 62.3                     | 63.5                     | 64.5                     | 61.6                     | 60.7                     | 62.7                     | 63.5                     | 60.1                     |  |  |  |
| Avg. Dist. to Rail [m] | 1.8                      | 0.8                      | 0.2                      | 0.2                      | 0.6                      | 1.0                      | 1.5                      | 1.7                      |  |  |  |
| Avg. Stride Freq. [Hz] | 2.2                      | 2.2                      | 2.2                      | 2.1                      | 2.1                      | 2.2                      | 2.2                      | 2.2                      |  |  |  |
| Avg. Stride Length [m] | 6.5                      | 7.7                      | 7.9                      | 7.8                      | 7.6                      | 7.7                      | 7.8                      | 7.3                      |  |  |  |

Report Created: Wed 8 March 2023 14:23 GMT+10

[] Ranking at each section and finish

-:--- No data available at this section

NA No data available

Page 7/12

| Horse/Jockey Name              | Fausto         |
|--------------------------------|----------------|
| Final Rank                     | 6              |
| Fastest Section Time (Section) | 0:11.30 (400m) |
| Top Speed [km/h] (Section)     | 65.2 (400m)    |
| Race State                     | Finished       |