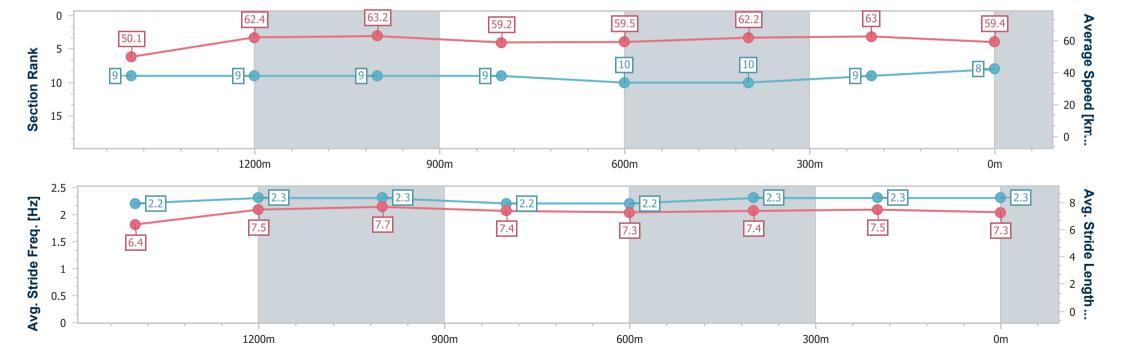

Race 2: Stradbroke Season On Sale Now Maiden Plate - 1650m

08 March 2023 - 14:13

BRISBANE RACING CLUB

Track Rating: Good 4, Weather: Overcast, Rail Position: +9.5m Entire Course

| Section                | Overall                  | 1400m                    | 1200m                    | 1000m                    | 800m                     | 600m                     | 400m                     | 200m                     |  |  |
|------------------------|--------------------------|--------------------------|--------------------------|--------------------------|--------------------------|--------------------------|--------------------------|--------------------------|--|--|
| Section Times          | 1:39.38 [1]<br>(0:17.39) | 1:21.99 [4]<br>(0:11.10) | 1:10.89 [2]<br>(0:11.47) | 0:59.42 [2]<br>(0:11.98) | 0:47.44 [2]<br>(0:12.11) | 0:35.33 [2]<br>(0:11.99) | 0:23.34 [1]<br>(0:11.30) | 0:12.04 [1]<br>(0:12.04) |  |  |
| Average Speed [km/h]   | 51.7                     | 65.0                     | 62.7                     | 60.1                     | 60.0                     | 60.5                     | 63.7                     | 59.8                     |  |  |
| Top Speed [km/h]       | 65.5                     | 65.8                     | 64.4                     | 61.0                     | 60.9                     | 62.9                     | 64.9                     | 62.7                     |  |  |
| Avg. Dist. to Rail [m] | 1.6                      | 0.3                      | 0.4                      | 0.4                      | 1.6                      | 1.0                      | 1.0                      | 2.5                      |  |  |
| Avg. Stride Freq. [Hz] | 2.2                      | 2.4                      | 2.3                      | 2.2                      | 2.2                      | 2.3                      | 2.3                      | 2.3                      |  |  |
| Avg. Stride Length [m] | 6.5                      | 7.6                      | 7.6                      | 7.4                      | 7.3                      | 7.3                      | 7.6                      | 7.3                      |  |  |

Report Created: Wed 8 March 2023 14:23 GMT+10

[] Ranking at each section and finish

-:--- No data available at this section

NA No data available

Page 3/12

| Horse/Jockey Name              | Azure Pride     |
|--------------------------------|-----------------|
| Final Rank                     | 2               |
| Fastest Section Time (Section) | 0:11.32 (1200m) |
| Top Speed [km/h] (Section)     | 65.0 (1200m)    |
| Race State                     | Finished        |