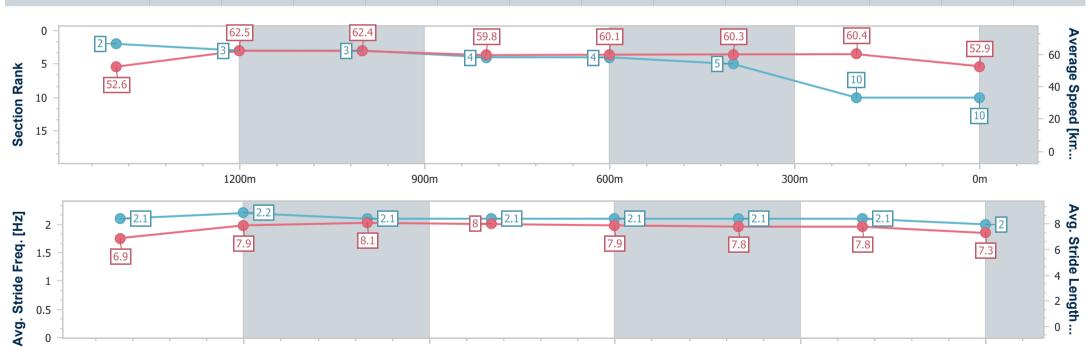

Race 2: Stradbroke Season On Sale Now Maiden Plate - 1650m

08 March 2023 - 14:13

BRISBANE RACING CLUB

Track Rating: Good 4, Weather: Overcast, Rail Position: +9.5m Entire Course

300m

| Section                | Overall                   | 1400m                    | 1200m                    | 1000m                    | 800m                     | 600m                     | 400m                     | 200m                      |  |  |  |
|------------------------|---------------------------|--------------------------|--------------------------|--------------------------|--------------------------|--------------------------|--------------------------|---------------------------|--|--|--|
| Section Times          | 1:41.86 [10]<br>(0:17.11) | 1:24.75 [2]<br>(0:11.48) | 1:13.27 [3]<br>(0:11.54) | 1:01.73 [3]<br>(0:12.05) | 0:49.68 [4]<br>(0:12.06) | 0:37.62 [4]<br>(0:12.07) | 0:25.55 [5]<br>(0:11.95) | 0:13.60 [10]<br>(0:13.60) |  |  |  |
| Average Speed [km/h]   | 52.6                      | 62.5                     | 62.4                     | 59.8                     | 60.1                     | 60.3                     | 60.4                     | 52.9                      |  |  |  |
| Top Speed [km/h]       | 63.5                      | 63.5                     | 63.7                     | 61.1                     | 60.2                     | 60.8                     | 61.6                     | 58.1                      |  |  |  |
| Avg. Dist. to Rail [m] | 1.4                       | 0.5                      | 0.4                      | 0.3                      | 1.4                      | 1.8                      | 1.7                      | 1.3                       |  |  |  |
| Avg. Stride Freq. [Hz] | 2.1                       | 2.2                      | 2.1                      | 2.1                      | 2.1                      | 2.1                      | 2.1                      | 2.0                       |  |  |  |
| Avg. Stride Length [m] | 6.9                       | 7.9                      | 8.1                      | 8.0                      | 7.9                      | 7.8                      | 7.8                      | 7.3                       |  |  |  |

600m

900m

Report Created: Wed 8 March 2023 14:23 GMT+10

1200m

[] Ranking at each section and finish

-:--- No data available at this section

NA No data available

0m