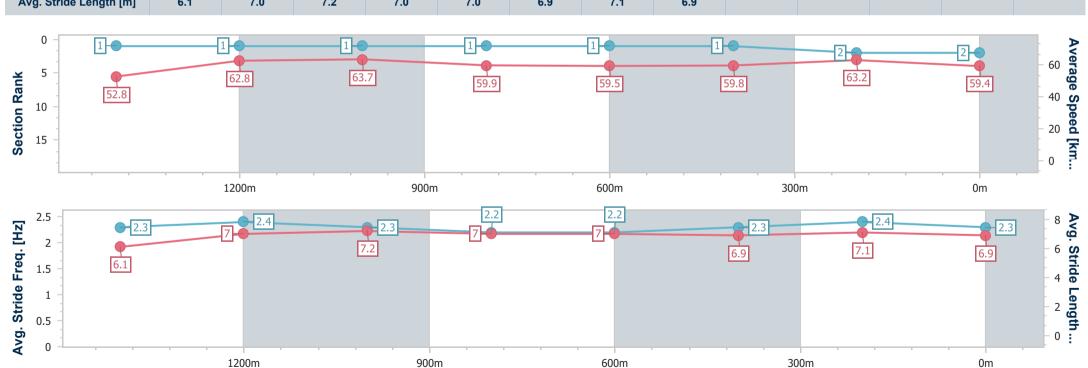

Race 2: Stradbroke Season On Sale Now Maiden Plate - 1650m

08 March 2023 - 14:13

BRISBANE RACING CLUB

Track Rating: Good 4, Weather: Overcast, Rail Position: +9.5m Entire Course

| Section                | Overall                  | 1400m                    | 1200m                    | 1000m                    | 800m                     | 600m                     | 400m                     | 200m                     |  |  |  |
|------------------------|--------------------------|--------------------------|--------------------------|--------------------------|--------------------------|--------------------------|--------------------------|--------------------------|--|--|--|
| Section Times          | 1:39.45 [2]<br>(0:16.98) | 1:22.47 [1]<br>(0:11.36) | 1:11.11 [1]<br>(0:11.32) | 0:59.79 [1]<br>(0:11.92) | 0:47.87 [1]<br>(0:12.10) | 0:35.77 [1]<br>(0:12.21) | 0:23.56 [1]<br>(0:11.46) | 0:12.10 [2]<br>(0:12.10) |  |  |  |
| Average Speed [km/h]   | 52.8                     | 62.8                     | 63.7                     | 59.9                     | 59.5                     | 59.8                     | 63.2                     | 59.4                     |  |  |  |
| Top Speed [km/h]       | 63.6                     | 64.2                     | 65.0                     | 60.9                     | 59.8                     | 61.5                     | 64.8                     | 62.4                     |  |  |  |
| Avg. Dist. to Rail [m] | 0.6                      | 1.5                      | 1.4                      | 2.3                      | 1.2                      | 2.5                      | 1.2                      | 0.3                      |  |  |  |
| Avg. Stride Freq. [Hz] | 2.3                      | 2.4                      | 2.3                      | 2.2                      | 2.2                      | 2.3                      | 2.4                      | 2.3                      |  |  |  |
| Avg. Stride Length [m] | 6.1                      | 7.0                      | 7.2                      | 7.0                      | 7.0                      | 6.9                      | 7.1                      | 6.9                      |  |  |  |

Report Created: Wed 8 March 2023 14:23 GMT+10

[] Ranking at each section and finish

-:--- No data available at this section

NA No data available

Page 4/12

| Horse/Jockey Name              | Loose Unit     |
|--------------------------------|----------------|
| Final Rank                     | 3              |
| Fastest Section Time (Section) | 0:11.38 (400m) |
| Top Speed [km/h] (Section)     | 66.1 (400m)    |
| Race State                     | Finished       |