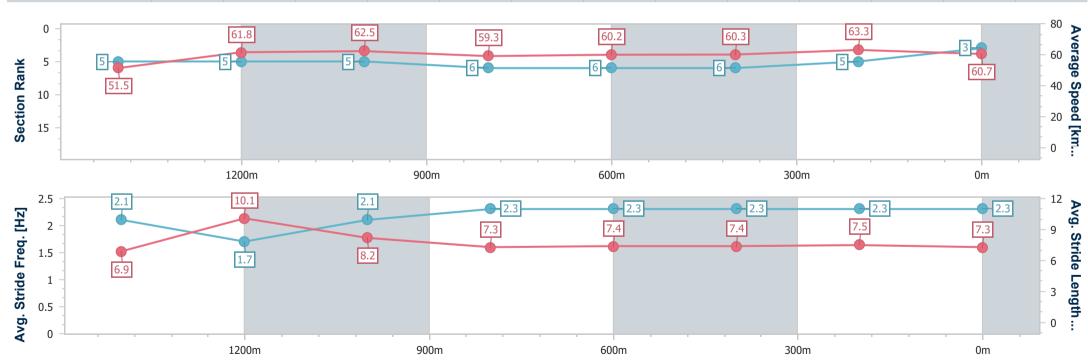

Race 2: Stradbroke Season On Sale Now Maiden Plate - 1650m

08 March 2023 - 14:13

BRISBANE RACING CLUB

Track Rating: Good 4, Weather: Overcast, Rail Position: +9.5m Entire Course

| Section                | Overall                  | 1400m                    | 1200m                    | 1000m                    | 800m                     | 600m                     | 400m                     | 200m                     |  |  |  |
|------------------------|--------------------------|--------------------------|--------------------------|--------------------------|--------------------------|--------------------------|--------------------------|--------------------------|--|--|--|
| Section Times          | 1:39.89 [3]<br>(0:17.45) | 1:22.44 [5]<br>(0:11.54) | 1:10.90 [5]<br>(0:11.53) | 0:59.37 [5]<br>(0:12.14) | 0:47.23 [6]<br>(0:11.98) | 0:35.25 [6]<br>(0:12.03) | 0:23.22 [6]<br>(0:11.38) | 0:11.84 [5]<br>(0:11.84) |  |  |  |
| Average Speed [km/h]   | 51.5                     | 61.8                     | 62.5                     | 59.3                     | 60.2                     | 60.3                     | 63.3                     | 60.7                     |  |  |  |
| Top Speed [km/h]       | 64.2                     | 63.0                     | 64.3                     | 61.1                     | 61.1                     | 60.9                     | 66.1                     | 64.3                     |  |  |  |
| Avg. Dist. to Rail [m] | 1.4                      | 1.5                      | 0.2                      | 0.2                      | 0.6                      | 1.2                      | 1.5                      | 2.1                      |  |  |  |
| Avg. Stride Freq. [Hz] | 2.1                      | 1.7                      | 2.1                      | 2.3                      | 2.3                      | 2.3                      | 2.3                      | 2.3                      |  |  |  |
| Avg. Stride Length [m] | 6.9                      | 10.1                     | 8.2                      | 7.3                      | 7.4                      | 7.4                      | 7.5                      | 7.3                      |  |  |  |

Report Created: Wed 8 March 2023 14:23 GMT+10

[] Ranking at each section and finish

-:--- No data available at this section

NA No data available

Page 5/12

| Horse/Jockey Name              | Tantalum        |
|--------------------------------|-----------------|
| Final Rank                     | 4               |
| Fastest Section Time (Section) | 0:11.43 (1200m) |
| Top Speed [km/h] (Section)     | 64.1 (1200m)    |
| Race State                     | Finished        |