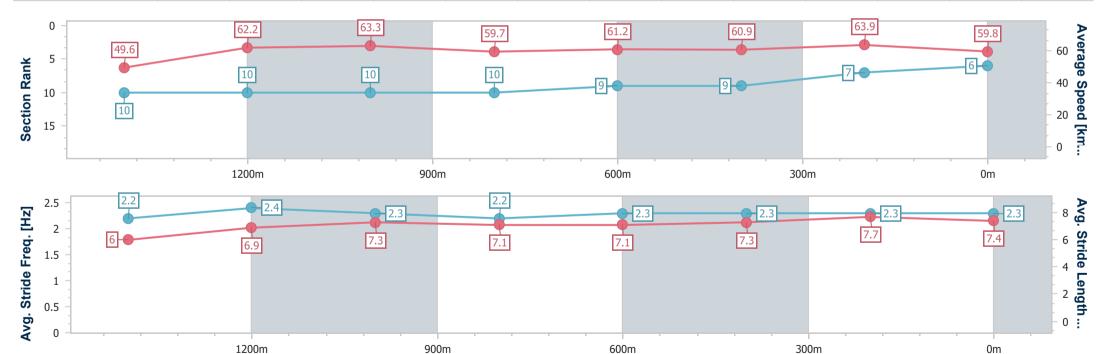

Race 2: Stradbroke Season On Sale Now Maiden Plate - 1650m

08 March 2023 - 14:13

BRISBANE RACING CLUB

Track Rating: Good 4, Weather: Overcast, Rail Position: +9.5m Entire Course

| Section                | Overall                  | 1400m                     | 1200m                     | 1000m                     | 800m                      | 600m                     | 400m                     | 200m                     |  |  |  |
|------------------------|--------------------------|---------------------------|---------------------------|---------------------------|---------------------------|--------------------------|--------------------------|--------------------------|--|--|--|
| Section Times          | 1:40.21 [6]<br>(0:18.17) | 1:22.04 [10]<br>(0:11.59) | 1:10.45 [10]<br>(0:11.39) | 0:59.06 [10]<br>(0:12.07) | 0:46.99 [10]<br>(0:11.81) | 0:35.18 [9]<br>(0:11.83) | 0:23.35 [9]<br>(0:11.30) | 0:12.05 [7]<br>(0:12.05) |  |  |  |
| Average Speed [km/h]   | 49.6                     | 62.2                      | 63.3                      | 59.7                      | 61.2                      | 60.9                     | 63.9                     | 59.8                     |  |  |  |
| Top Speed [km/h]       | 65.1                     | 64.0                      | 63.8                      | 62.6                      | 62.0                      | 63.2                     | 65.2                     | 62.9                     |  |  |  |
| Avg. Dist. to Rail [m] | 2.9                      | 0.6                       | 0.7                       | 0.5                       | 0.5                       | 0.4                      | 3.3                      | 4.9                      |  |  |  |
| Avg. Stride Freq. [Hz] | 2.2                      | 2.4                       | 2.3                       | 2.2                       | 2.3                       | 2.3                      | 2.3                      | 2.3                      |  |  |  |
| Avg. Stride Length [m] | 6.0                      | 6.9                       | 7.3                       | 7.1                       | 7.1                       | 7.3                      | 7.7                      | 7.4                      |  |  |  |

Report Created: Wed 8 March 2023 14:23 GMT+10

[] Ranking at each section and finish

-:--- No data available at this section

NA No data available

Page 8/12

| Horse/Jockey Name              | Campione       |
|--------------------------------|----------------|
| Final Rank                     | 7              |
| Fastest Section Time (Section) | 0:11.35 (400m) |
| Top Speed [km/h] (Section)     | 65.9 (400m)    |
| Race State                     | Finished       |