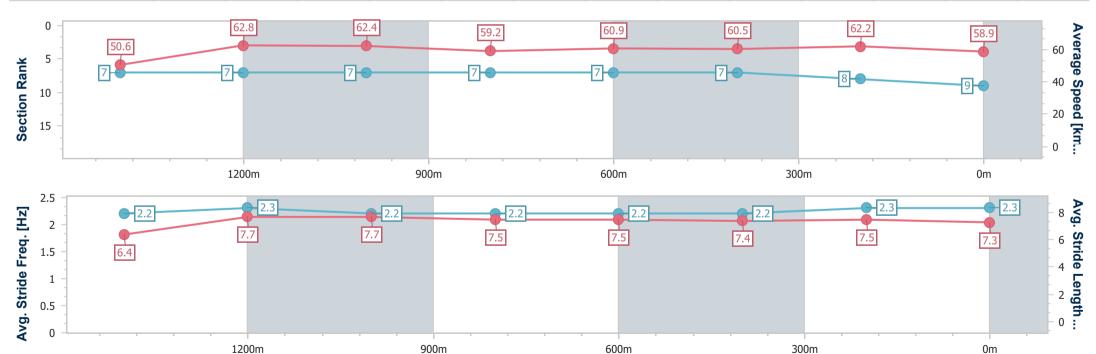

Race 2: Stradbroke Season On Sale Now Maiden Plate - 1650m

08 March 2023 - 14:13

BRISBANE RACING CLUB

Track Rating: Good 4, Weather: Overcast, Rail Position: +9.5m Entire Course

| Section                | Overall                  | 1400m                    | 1200m                    | 1000m                    | 800m                     | 600m                      | 400m                      | 200m                     |  |  |  |
|------------------------|--------------------------|--------------------------|--------------------------|--------------------------|--------------------------|---------------------------|---------------------------|--------------------------|--|--|--|
| Section Times          | 1:40.47 [8]<br>(0:17.97) | 1:22.50 [9]<br>(0:11.57) | 1:10.93 [9]<br>(0:11.39) | 0:59.54 [9]<br>(0:12.21) | 0:47.33 [9]<br>(0:12.24) | 0:35.09 [10]<br>(0:11.57) | 0:23.52 [10]<br>(0:11.40) | 0:12.12 [9]<br>(0:12.12) |  |  |  |
| Average Speed [km/h]   | 50.1                     | 62.4                     | 63.2                     | 59.2                     | 59.5                     | 62.2                      | 63.0                      | 59.4                     |  |  |  |
| Top Speed [km/h]       | 62.3                     | 64.8                     | 64.8                     | 62.6                     | 62.0                     | 63.0                      | 64.3                      | 62.3                     |  |  |  |
| Avg. Dist. to Rail [m] | 2.3                      | 0.5                      | 0.5                      | 0.8                      | 2.2                      | 0.4                       | 0.3                       | 0.4                      |  |  |  |
| Avg. Stride Freq. [Hz] | 2.2                      | 2.3                      | 2.3                      | 2.2                      | 2.2                      | 2.3                       | 2.3                       | 2.3                      |  |  |  |
| Avg. Stride Length [m] | 6.4                      | 7.5                      | 7.7                      | 7.4                      | 7.3                      | 7.4                       | 7.5                       | 7.3                      |  |  |  |

Report Created: Wed 8 March 2023 14:23 GMT+10

[] Ranking at each section and finish

-:--- No data available at this section

NA No data available

Page 10/12

| Horse/Jockey Name              | Wandilla        |
|--------------------------------|-----------------|
| Final Rank                     | 9               |
| Fastest Section Time (Section) | 0:11.37 (1400m) |
| Top Speed [km/h] (Section)     | 63.9 (1400m)    |
| Race State                     | Finished        |