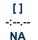

Race 3: International Women's Day Fillies and Mares BM65 Handicap - 1350m

08 March 2023 - 14:49

Track Rating: Good 4, Weather: Overcast, Rail Position: +9.5m Entire Course

| Section                | Overall                  | 1200m                    | 1000m                    | 800m                     | 600m                     | 400m                     | 200m                     |  |  |  |
|------------------------|--------------------------|--------------------------|--------------------------|--------------------------|--------------------------|--------------------------|--------------------------|--|--|--|
| Section Times          | 1:19.01 [1]<br>(0:11.05) | 1:07.96 [7]<br>(0:10.82) | 0:57.14 [7]<br>(0:11.22) | 0:45.92 [7]<br>(0:11.51) | 0:34.41 [6]<br>(0:11.68) | 0:22.73 [5]<br>(0:11.30) | 0:11.43 [7]<br>(0:11.43) |  |  |  |
| Average Speed [km/h]   | 48.9                     | 66.6                     | 64.2                     | 62.2                     | 61.4                     | 63.8                     | 63.0                     |  |  |  |
| Top Speed [km/h]       | 67.1                     | 67.6                     | 66.1                     | 63.5                     | 63.2                     | 66.3                     | 65.8                     |  |  |  |
| Avg. Dist. to Rail [m] | 3.6                      | 0.9                      | 0.2                      | 0.9                      | 0.5                      | 1.8                      | 3.2                      |  |  |  |
| Avg. Stride Freq. [Hz] | 2.4                      | 2.5                      | 2.4                      | 2.4                      | 2.4                      | 2.5                      | 2.5                      |  |  |  |
| Avg. Stride Length [m] | 5.5                      | 7.5                      | 7.4                      | 7.3                      | 7.2                      | 7.1                      | 6.9                      |  |  |  |