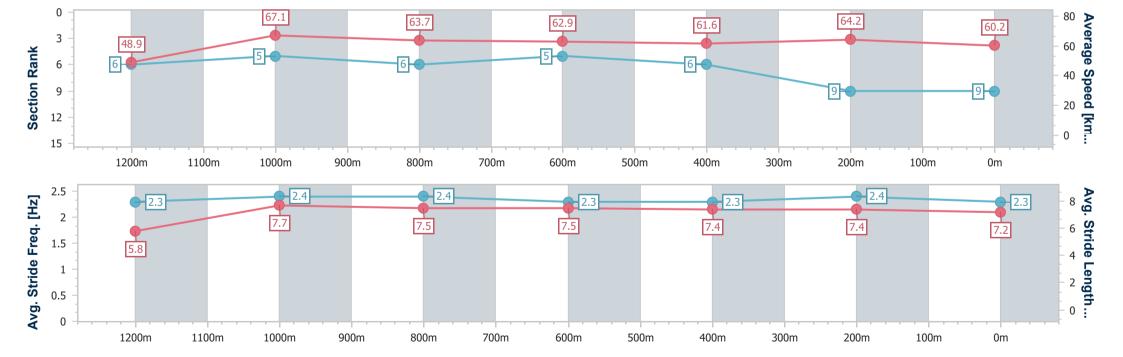

Race 3: International Women's Day Fillies and Mares BM65 Handicap - 1350m

08 March 2023 - 14:49

Track Rating: Good 4, Weather: Overcast, Rail Position: +9.5m Entire Course

| Section                | Overall                  | 1200m                    | 1000m                    | 800m                     | 600m                     | 400m                     | 200m                     |  |  |  |
|------------------------|--------------------------|--------------------------|--------------------------|--------------------------|--------------------------|--------------------------|--------------------------|--|--|--|
| Section Times          | 1:19.01 [1]<br>(0:11.05) | 1:07.96 [7]<br>(0:10.82) | 0:57.14 [7]<br>(0:11.22) | 0:45.92 [7]<br>(0:11.51) | 0:34.41 [6]<br>(0:11.68) | 0:22.73 [5]<br>(0:11.30) | 0:11.43 [7]<br>(0:11.43) |  |  |  |
| Average Speed [km/h]   | 48.9                     | 66.6                     | 64.2                     | 62.2                     | 61.4                     | 63.8                     | 63.0                     |  |  |  |
| Top Speed [km/h]       | 67.1                     | 67.6                     | 66.1                     | 63.5                     | 63.2                     | 66.3                     | 65.8                     |  |  |  |
| Avg. Dist. to Rail [m] | 3.6                      | 0.9                      | 0.2                      | 0.9                      | 0.5                      | 1.8                      | 3.2                      |  |  |  |
| Avg. Stride Freq. [Hz] | 2.4                      | 2.5                      | 2.4                      | 2.4                      | 2.4                      | 2.5                      | 2.5                      |  |  |  |
| Avg. Stride Length [m] | 5.5                      | 7.5                      | 7.4                      | 7.3                      | 7.2                      | 7.1                      | 6.9                      |  |  |  |