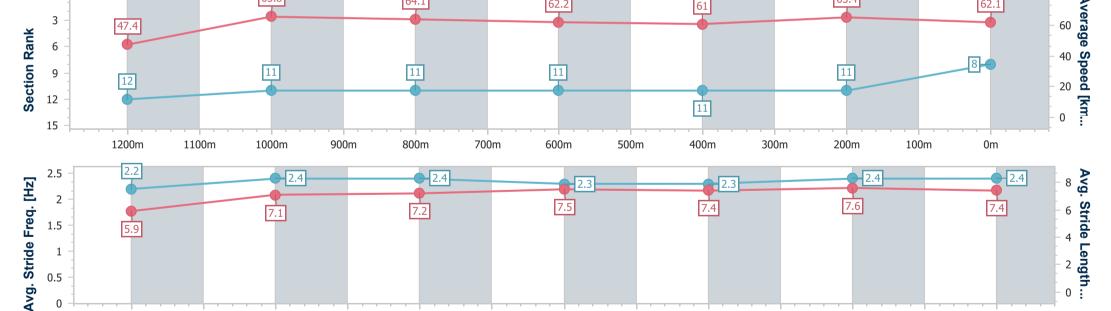

Race 3: International Women's Day Fillies and Mares BM65 Handicap - 1350m

08 March 2023 - 14:49

Track Rating: Good 4, Weather: Overcast, Rail Position: +9.5m Entire Course

| Section                | Overall                  | 1200m                     | 1000m                     | 800m                      | 600m                      | 400m                      | 200m                      |  |  |  |
|------------------------|--------------------------|---------------------------|---------------------------|---------------------------|---------------------------|---------------------------|---------------------------|--|--|--|
| Section Times          | 1:19.50 [8]<br>(0:11.40) | 1:08.10 [12]<br>(0:10.94) | 0:57.16 [11]<br>(0:11.22) | 0:45.94 [11]<br>(0:11.59) | 0:34.35 [11]<br>(0:11.76) | 0:22.59 [11]<br>(0:11.02) | 0:11.57 [11]<br>(0:11.57) |  |  |  |
| Average Speed [km/h]   | 47.4                     | 65.8                      | 64.1                      | 62.2                      | 61.0                      | 65.4                      | 62.1                      |  |  |  |
| Top Speed [km/h]       | 66.2                     | 67.5                      | 66.6                      | 64.3                      | 62.2                      | 67.0                      | 66.3                      |  |  |  |
| Avg. Dist. to Rail [m] | 4.8                      | 0.4                       | 0.2                       | 0.2                       | 0.4                       | 1.1                       | 0.7                       |  |  |  |
| Avg. Stride Freq. [Hz] | 2.2                      | 2.4                       | 2.4                       | 2.3                       | 2.3                       | 2.4                       | 2.4                       |  |  |  |
| Avg. Stride Length [m] | 5.9                      | 7.1                       | 7.2                       | 7.5                       | 7.4                       | 7.6                       | 7.4                       |  |  |  |