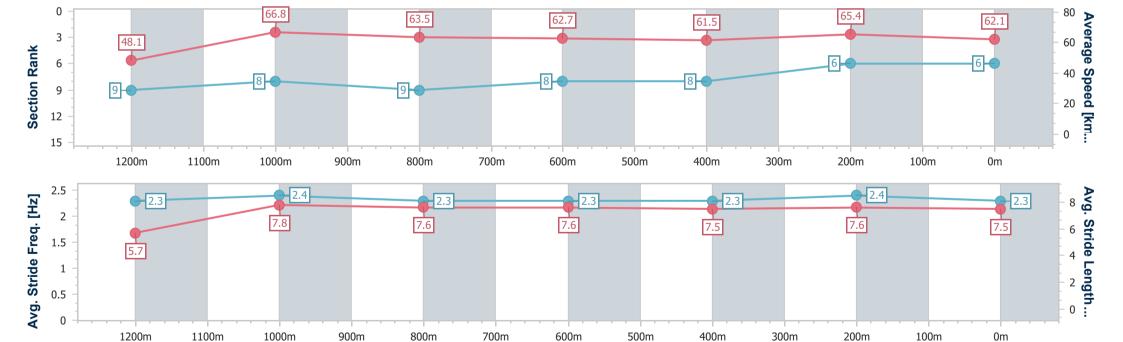

Report Created: Wed 8 March 2023 15:11 GMT+10

[] Ranking at each section and finish

-:--- No data available at this section

NA No data available

| Horse/Jockey Name              | Alfa Lily       |
|--------------------------------|-----------------|
| Final Rank                     | 6               |
| Fastest Section Time (Section) | 0:10.78 (1200m) |
| Top Speed [km/h] (Section)     | 67.4 (1200m)    |
| Race State                     | Finished        |

Race 3: International Women's Day Fillies and Mares BM65 Handicap - 1350m

08 March 2023 - 14:49

Track Rating: Good 4, Weather: Overcast, Rail Position: +9.5m Entire Course

| Section                | Overall                  | 1200m                    | 1000m                    | 800m                     | 600m                     | 400m                     | 200m                     |  |
|------------------------|--------------------------|--------------------------|--------------------------|--------------------------|--------------------------|--------------------------|--------------------------|--|
| Section Times          | 1:19.28 [6]<br>(0:11.22) | 1:08.06 [9]<br>(0:10.78) | 0:57.28 [8]<br>(0:11.39) | 0:45.89 [9]<br>(0:11.50) | 0:34.39 [8]<br>(0:11.73) | 0:22.66 [8]<br>(0:11.06) | 0:11.60 [6]<br>(0:11.60) |  |
| Average Speed [km/h]   | 48.1                     | 66.8                     | 63.5                     | 62.7                     | 61.5                     | 65.4                     | 62.1                     |  |
| Top Speed [km/h]       | 66.8                     | 67.4                     | 66.2                     | 65.2                     | 62.8                     | 66.9                     | 64.9                     |  |
| Avg. Dist. to Rail [m] | 4.9                      | 1.9                      | 1.0                      | 0.4                      | 0.4                      | 3.2                      | 4.6                      |  |
| Avg. Stride Freq. [Hz] | 2.3                      | 2.4                      | 2.3                      | 2.3                      | 2.3                      | 2.4                      | 2.3                      |  |
| Avg. Stride Length [m] | 5.7                      | 7.8                      | 7.6                      | 7.6                      | 7.5                      | 7.6                      | 7.5                      |  |