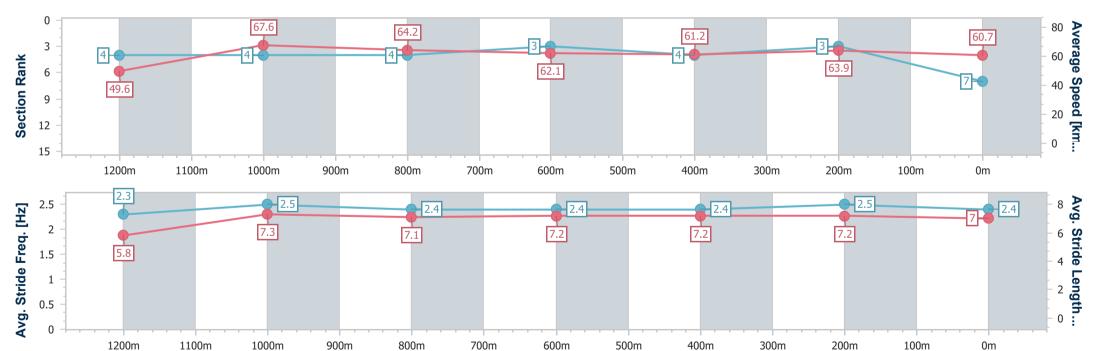

Report Created: Wed 8 March 2023 15:11 GMT+10

[] Ranking at each section and finish

-:--- No data available at this section

NA No data available

| Horse/Jockey Name              | Deep Romance    |
|--------------------------------|-----------------|
| Final Rank                     | 8               |
| Fastest Section Time (Section) | 0:10.94 (1200m) |
| Top Speed [km/h] (Section)     | 67.5 (1200m)    |
| Pace State                     | Finished        |

Race 3: International Women's Day Fillies and Mares BM65 Handicap - 1350m

08 March 2023 - 14:49

Track Rating: Good 4, Weather: Overcast, Rail Position: +9.5m Entire Course

| Section                | Overall                  | 1200m                     | 1000m                     | 800m                      | 600m                      | 400m                      | 200m                      |  |  |  |
|------------------------|--------------------------|---------------------------|---------------------------|---------------------------|---------------------------|---------------------------|---------------------------|--|--|--|
| Section Times          | 1:19.50 [8]<br>(0:11.40) | 1:08.10 [12]<br>(0:10.94) | 0:57.16 [11]<br>(0:11.22) | 0:45.94 [11]<br>(0:11.59) | 0:34.35 [11]<br>(0:11.76) | 0:22.59 [11]<br>(0:11.02) | 0:11.57 [11]<br>(0:11.57) |  |  |  |
| Average Speed [km/h]   | 47.4                     | 65.8                      | 64.1                      | 62.2                      | 61.0                      | 65.4                      | 62.1                      |  |  |  |
| Top Speed [km/h]       | 66.2                     | 67.5                      | 66.6                      | 64.3                      | 62.2                      | 67.0                      | 66.3                      |  |  |  |
| Avg. Dist. to Rail [m] | 4.8                      | 0.4                       | 0.2                       | 0.2                       | 0.4                       | 1.1                       | 0.7                       |  |  |  |
| Avg. Stride Freq. [Hz] | 2.2                      | 2.4                       | 2.4                       | 2.3                       | 2.3                       | 2.4                       | 2.4                       |  |  |  |
| Avg. Stride Length [m] | 5.9                      | 7.1                       | 7.2                       | 7.5                       | 7.4                       | 7.6                       | 7.4                       |  |  |  |