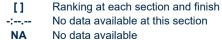

Race 3: International Women's Day Fillies and Mares BM65 Handicap - 1350m

08 March 2023 - 14:49

Track Rating: Good 4, Weather: Overcast, Rail Position: +9.5m Entire Course

| Section                | Overall                  | 1200m                    | 1000m                    | 800m                     | 600m                     | 400m                     | 200m                     |
|------------------------|--------------------------|--------------------------|--------------------------|--------------------------|--------------------------|--------------------------|--------------------------|
| Section Times          | 1:19.05 [2]<br>(0:10.70) | 1:08.35 [1]<br>(0:10.72) | 0:57.63 [2]<br>(0:11.04) | 0:46.59 [1]<br>(0:11.66) | 0:34.93 [1]<br>(0:11.90) | 0:23.03 [1]<br>(0:11.34) | 0:11.69 [1]<br>(0:11.69) |
| Average Speed [km/h]   | 50.5                     | 67.3                     | 65.1                     | 62.5                     | 61.4                     | 63.7                     | 61.5                     |
| Top Speed [km/h]       | 67.9                     | 69.0                     | 66.5                     | 64.5                     | 62.5                     | 64.8                     | 64.0                     |
| Avg. Dist. to Rail [m] | 9.2                      | 0.6                      | 0.5                      | 2.4                      | 2.3                      | 1.3                      | 0.5                      |
| Avg. Stride Freq. [Hz] | 2.5                      | 2.5                      | 2.4                      | 2.4                      | 2.4                      | 2.5                      | 2.5                      |
| Avg. Stride Length [m] | 5.6                      | 7.4                      | 7.4                      | 7.2                      | 7.0                      | 7.0                      | 6.9                      |