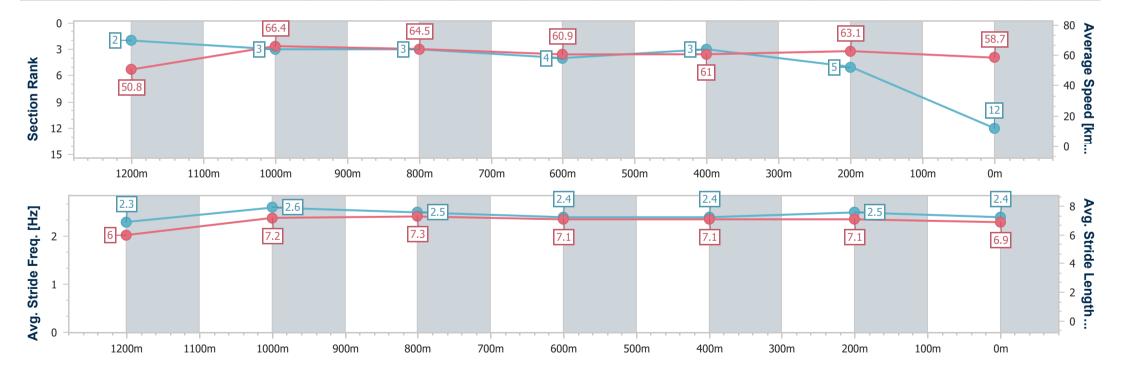

Race 3: International Women's Day Fillies and Mares BM65 Handicap - 1350m

08 March 2023 - 14:49

Track Rating: Good 4, Weather: Overcast, Rail Position: +9.5m Entire Course

| Section           |         | Overall                   | 1200m                    | 1000m                    | 800m                     | 600m                     | 400m                     | 200m                     |  |
|-------------------|---------|---------------------------|--------------------------|--------------------------|--------------------------|--------------------------|--------------------------|--------------------------|--|
| Section Time      | es      | 1:19.91 [12]<br>(0:10.71) | 1:09.20 [2]<br>(0:10.84) | 0:58.36 [3]<br>(0:11.22) | 0:47.14 [3]<br>(0:11.79) | 0:35.35 [4]<br>(0:11.70) | 0:23.65 [3]<br>(0:11.38) | 0:12.27 [5]<br>(0:12.27) |  |
| Average Speed [   | [km/h]  | 50.8                      | 66.4                     | 64.5                     | 60.9                     | 61.0                     | 63.1                     | 58.7                     |  |
| Top Speed [km     | n/h]    | 67.5                      | 68.4                     | 66.8                     | 62.4                     | 62.3                     | 64.3                     | 63.6                     |  |
| Avg. Dist. to Rai | il [m]  | 4.9                       | 1.2                      | 1.3                      | 0.8                      | 1.6                      | 1.1                      | 2.0                      |  |
| Avg. Stride Freq  | ı. [Hz] | 2.3                       | 2.6                      | 2.5                      | 2.4                      | 2.4                      | 2.5                      | 2.4                      |  |
| Avg. Stride Lengt | th [m]  | 6.0                       | 7.2                      | 7.3                      | 7.1                      | 7.1                      | 7.1                      | 6.9                      |  |