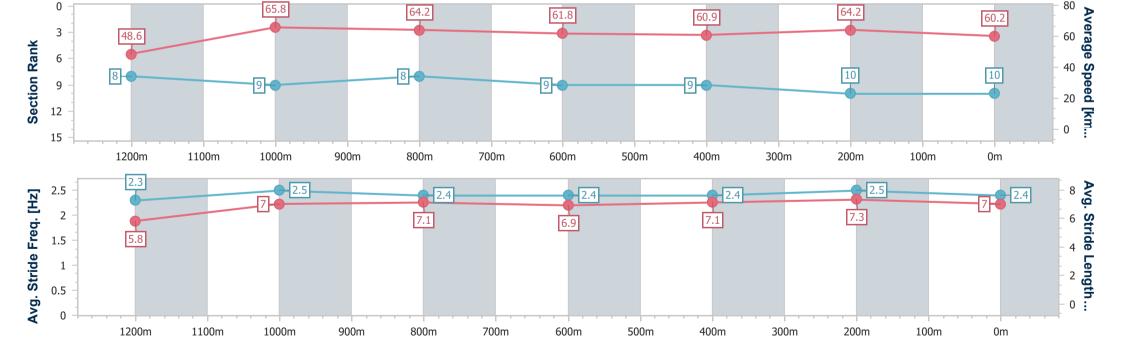

Race 3: International Women's Day Fillies and Mares BM65 Handicap - 1350m

08 March 2023 - 14:49

Track Rating: Good 4, Weather: Overcast, Rail Position: +9.5m Entire Course

| Section                | Overall                   | 1200m                    | 1000m                    | 800m                     | 600m                     | 400m                     | 200m                      |
|------------------------|---------------------------|--------------------------|--------------------------|--------------------------|--------------------------|--------------------------|---------------------------|
| Section Times          | 1:19.82 [10]<br>(0:11.13) | 1:08.69 [8]<br>(0:10.96) | 0:57.73 [9]<br>(0:11.22) | 0:46.51 [8]<br>(0:11.63) | 0:34.88 [9]<br>(0:11.75) | 0:23.13 [9]<br>(0:11.16) | 0:11.97 [10]<br>(0:11.97) |
| Average Speed [km/h]   | 48.6                      | 65.8                     | 64.2                     | 61.8                     | 60.9                     | 64.2                     | 60.2                      |
| Top Speed [km/h]       | 65.5                      | 66.7                     | 66.6                     | 63.8                     | 62.3                     | 65.2                     | 64.2                      |
| Avg. Dist. to Rail [m] | 0.7                       | 0.4                      | 0.3                      | 0.1                      | 1.1                      | 1.7                      | 0.3                       |
| Avg. Stride Freq. [Hz] | 2.3                       | 2.5                      | 2.4                      | 2.4                      | 2.4                      | 2.5                      | 2.4                       |
| Avg. Stride Length [m] | 5.8                       | 7.0                      | 7.1                      | 6.9                      | 7.1                      | 7.3                      | 7.0                       |