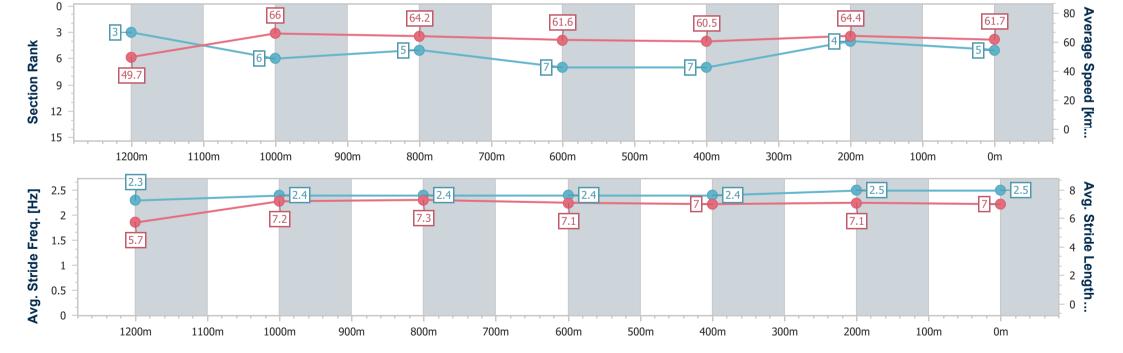

Report Created: Wed 8 March 2023 15:11 GMT+10

[] Ranking at each section and finish

-:--- No data available at this section

NA No data available

Page 10/16

| Horse/Jockey Name              | Kazza's Jet     |
|--------------------------------|-----------------|
| Final Rank                     | 7               |
| Fastest Section Time (Section) | 0:10.67 (1200m) |
| Top Speed [km/h] (Section)     | 71.5 (1200m)    |
| Race State                     | Finished        |

Race 3: International Women's Day Fillies and Mares BM65 Handicap - 1350m

08 March 2023 - 14:49

BRISBANE RACING CLUB

Track Rating: Good 4, Weather: Overcast, Rail Position: +9.5m Entire Course

| Section                | Overall                  | 1200m                    | 1000m                    | 800m                     | 600m                     | 400m                     | 200m                     |
|------------------------|--------------------------|--------------------------|--------------------------|--------------------------|--------------------------|--------------------------|--------------------------|
| Section Times          | 1:19.34 [7]<br>(0:10.88) | 1:08.46 [4]<br>(0:10.67) | 0:57.79 [4]<br>(0:11.26) | 0:46.53 [4]<br>(0:11.63) | 0:34.90 [3]<br>(0:11.79) | 0:23.11 [4]<br>(0:11.24) | 0:11.87 [3]<br>(0:11.87) |
| Average Speed [km/h]   | 49.6                     | 67.6                     | 64.2                     | 62.1                     | 61.2                     | 63.9                     | 60.7                     |
| Top Speed [km/h]       | 67.2                     | 71.5                     | 65.6                     | 63.9                     | 63.5                     | 65.2                     | 63.5                     |
| Avg. Dist. to Rail [m] | 5.4                      | 1.6                      | 1.3                      | 1.1                      | 0.3                      | 1.2                      | 0.6                      |
| Avg. Stride Freq. [Hz] | 2.3                      | 2.5                      | 2.4                      | 2.4                      | 2.4                      | 2.5                      | 2.4                      |
| Avg. Stride Length [m] | 5.8                      | 7.3                      | 7.1                      | 7.2                      | 7.2                      | 7.2                      | 7.0                      |