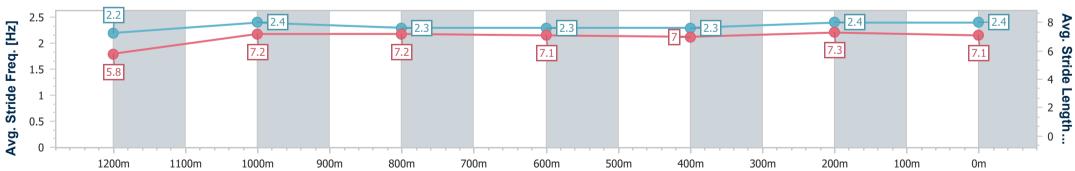

Race 3: International Women's Day Fillies and Mares BM65 Handicap - 1350m

08 March 2023 - 14:49

Track Rating: Good 4, Weather: Overcast, Rail Position: +9.5m Entire Course

| Section Section Times                                                                                                                                                                                                                                                                                                                                                                                                                                                                                                                                                                                                                                                                                                                                                                                                                                                                                                                                                                                                                                                                                                                                                                                                                                                                                                                                                                                                                                                                                                                                                                                                                                                                                                                                                                                                                                                                                                                                                                                                                                                                                                         | Overall<br>1:19.14 [3] | 1200m<br>1:07.87 [10] | 1000m<br>0:56.98 [10] | 800m<br>0:45.67 [10] | 600m<br>0:34.09 [10] | 400m<br>0:22.42 [10] | 200m<br>0:11.38 [8] |              |      |                    |      |      |                      |
|-------------------------------------------------------------------------------------------------------------------------------------------------------------------------------------------------------------------------------------------------------------------------------------------------------------------------------------------------------------------------------------------------------------------------------------------------------------------------------------------------------------------------------------------------------------------------------------------------------------------------------------------------------------------------------------------------------------------------------------------------------------------------------------------------------------------------------------------------------------------------------------------------------------------------------------------------------------------------------------------------------------------------------------------------------------------------------------------------------------------------------------------------------------------------------------------------------------------------------------------------------------------------------------------------------------------------------------------------------------------------------------------------------------------------------------------------------------------------------------------------------------------------------------------------------------------------------------------------------------------------------------------------------------------------------------------------------------------------------------------------------------------------------------------------------------------------------------------------------------------------------------------------------------------------------------------------------------------------------------------------------------------------------------------------------------------------------------------------------------------------------|------------------------|-----------------------|-----------------------|----------------------|----------------------|----------------------|---------------------|--------------|------|--------------------|------|------|----------------------|
|                                                                                                                                                                                                                                                                                                                                                                                                                                                                                                                                                                                                                                                                                                                                                                                                                                                                                                                                                                                                                                                                                                                                                                                                                                                                                                                                                                                                                                                                                                                                                                                                                                                                                                                                                                                                                                                                                                                                                                                                                                                                                                                               | (0:11.27)              | (0:10.89)             | (0:11.31)             | (0:11.58)            | (0:11.67)            | (0:11.04)            | (0:11.38)           |              |      |                    |      |      |                      |
| Average Speed [km/h]                                                                                                                                                                                                                                                                                                                                                                                                                                                                                                                                                                                                                                                                                                                                                                                                                                                                                                                                                                                                                                                                                                                                                                                                                                                                                                                                                                                                                                                                                                                                                                                                                                                                                                                                                                                                                                                                                                                                                                                                                                                                                                          | 47.9                   | 66.1                  | 63.7                  | 62.1                 | 61.7                 | 65.1                 | 63.3                |              |      |                    |      |      |                      |
| Top Speed [km/h]                                                                                                                                                                                                                                                                                                                                                                                                                                                                                                                                                                                                                                                                                                                                                                                                                                                                                                                                                                                                                                                                                                                                                                                                                                                                                                                                                                                                                                                                                                                                                                                                                                                                                                                                                                                                                                                                                                                                                                                                                                                                                                              | 66.2                   | 67.5                  | 66.5                  | 63.5                 | 62.8                 | 66.5<br>1.1          | 65.6                |              |      |                    |      |      |                      |
| Avg. Dist. to Rail [m]                                                                                                                                                                                                                                                                                                                                                                                                                                                                                                                                                                                                                                                                                                                                                                                                                                                                                                                                                                                                                                                                                                                                                                                                                                                                                                                                                                                                                                                                                                                                                                                                                                                                                                                                                                                                                                                                                                                                                                                                                                                                                                        | 3.6                    | 0.8                   | 0.4                   | 0.5                  | 0.4                  |                      | 3.0                 |              |      |                    |      |      |                      |
| Avg. Stride Freq. [Hz]                                                                                                                                                                                                                                                                                                                                                                                                                                                                                                                                                                                                                                                                                                                                                                                                                                                                                                                                                                                                                                                                                                                                                                                                                                                                                                                                                                                                                                                                                                                                                                                                                                                                                                                                                                                                                                                                                                                                                                                                                                                                                                        | 2.2                    | 2.4                   | 2.3                   | 2.3                  | 2.3                  | 2.4                  | 2.4                 |              |      |                    |      |      |                      |
| Avg. Stride Length [m]                                                                                                                                                                                                                                                                                                                                                                                                                                                                                                                                                                                                                                                                                                                                                                                                                                                                                                                                                                                                                                                                                                                                                                                                                                                                                                                                                                                                                                                                                                                                                                                                                                                                                                                                                                                                                                                                                                                                                                                                                                                                                                        | 6.0                    | 7.7                   | 7.6                   | 7.4                  | 7.1                  | 7.6                  | 7.4                 |              |      |                    |      |      |                      |
| 0 3 47.9 10 Yank 6 10 10 10 10 10 10 10 10 10 10 10 10 10                                                                                                                                                                                                                                                                                                                                                                                                                                                                                                                                                                                                                                                                                                                                                                                                                                                                                                                                                                                                                                                                                                                                                                                                                                                                                                                                                                                                                                                                                                                                                                                                                                                                                                                                                                                                                                                                                                                                                                                                                                                                     | 110000                 | 100000                | 0000                  | 63.7                 | 700                  | 10                   | 500                 | 10           | 2004 | 65.1               | 100  | 63.3 | 80 Average Speed [km |
| 2.5 - 2.2 - 2.2 - 2.2 - 2.2 - 2.2 - 2.2 - 2.2 - 2.2 - 2.2 - 2.2 - 2.2 - 2.2 - 2.2 - 2.2 - 2.2 - 2.2 - 2.2 - 2.2 - 2.2 - 2.2 - 2.2 - 2.2 - 2.2 - 2.2 - 2.2 - 2.2 - 2.2 - 2.2 - 2.2 - 2.2 - 2.2 - 2.2 - 2.2 - 2.2 - 2.2 - 2.2 - 2.2 - 2.2 - 2.2 - 2.2 - 2.2 - 2.2 - 2.2 - 2.2 - 2.2 - 2.2 - 2.2 - 2.2 - 2.2 - 2.2 - 2.2 - 2.2 - 2.2 - 2.2 - 2.2 - 2.2 - 2.2 - 2.2 - 2.2 - 2.2 - 2.2 - 2.2 - 2.2 - 2.2 - 2.2 - 2.2 - 2.2 - 2.2 - 2.2 - 2.2 - 2.2 - 2.2 - 2.2 - 2.2 - 2.2 - 2.2 - 2.2 - 2.2 - 2.2 - 2.2 - 2.2 - 2.2 - 2.2 - 2.2 - 2.2 - 2.2 - 2.2 - 2.2 - 2.2 - 2.2 - 2.2 - 2.2 - 2.2 - 2.2 - 2.2 - 2.2 - 2.2 - 2.2 - 2.2 - 2.2 - 2.2 - 2.2 - 2.2 - 2.2 - 2.2 - 2.2 - 2.2 - 2.2 - 2.2 - 2.2 - 2.2 - 2.2 - 2.2 - 2.2 - 2.2 - 2.2 - 2.2 - 2.2 - 2.2 - 2.2 - 2.2 - 2.2 - 2.2 - 2.2 - 2.2 - 2.2 - 2.2 - 2.2 - 2.2 - 2.2 - 2.2 - 2.2 - 2.2 - 2.2 - 2.2 - 2.2 - 2.2 - 2.2 - 2.2 - 2.2 - 2.2 - 2.2 - 2.2 - 2.2 - 2.2 - 2.2 - 2.2 - 2.2 - 2.2 - 2.2 - 2.2 - 2.2 - 2.2 - 2.2 - 2.2 - 2.2 - 2.2 - 2.2 - 2.2 - 2.2 - 2.2 - 2.2 - 2.2 - 2.2 - 2.2 - 2.2 - 2.2 - 2.2 - 2.2 - 2.2 - 2.2 - 2.2 - 2.2 - 2.2 - 2.2 - 2.2 - 2.2 - 2.2 - 2.2 - 2.2 - 2.2 - 2.2 - 2.2 - 2.2 - 2.2 - 2.2 - 2.2 - 2.2 - 2.2 - 2.2 - 2.2 - 2.2 - 2.2 - 2.2 - 2.2 - 2.2 - 2.2 - 2.2 - 2.2 - 2.2 - 2.2 - 2.2 - 2.2 - 2.2 - 2.2 - 2.2 - 2.2 - 2.2 - 2.2 - 2.2 - 2.2 - 2.2 - 2.2 - 2.2 - 2.2 - 2.2 - 2.2 - 2.2 - 2.2 - 2.2 - 2.2 - 2.2 - 2.2 - 2.2 - 2.2 - 2.2 - 2.2 - 2.2 - 2.2 - 2.2 - 2.2 - 2.2 - 2.2 - 2.2 - 2.2 - 2.2 - 2.2 - 2.2 - 2.2 - 2.2 - 2.2 - 2.2 - 2.2 - 2.2 - 2.2 - 2.2 - 2.2 - 2.2 - 2.2 - 2.2 - 2.2 - 2.2 - 2.2 - 2.2 - 2.2 - 2.2 - 2.2 - 2.2 - 2.2 - 2.2 - 2.2 - 2.2 - 2.2 - 2.2 - 2.2 - 2.2 - 2.2 - 2.2 - 2.2 - 2.2 - 2.2 - 2.2 - 2.2 - 2.2 - 2.2 - 2.2 - 2.2 - 2.2 - 2.2 - 2.2 - 2.2 - 2.2 - 2.2 - 2.2 - 2.2 - 2.2 - 2.2 - 2.2 - 2.2 - 2.2 - 2.2 - 2.2 - 2.2 - 2.2 - 2.2 - 2.2 - 2.2 - 2.2 - 2.2 - 2.2 - 2.2 - 2.2 - 2.2 - 2.2 - 2.2 - 2.2 - 2.2 - 2.2 - 2.2 - 2.2 - 2.2 - 2.2 - 2.2 - 2.2 - 2.2 - 2.2 - 2.2 - 2.2 - 2.2 - 2.2 - 2.2 - 2.2 - 2.2 - 2.2 - 2.2 - 2.2 - 2.2 - 2.2 - 2.2 - 2.2 - 2.2 - 2.2 - 2.2 - 2.2 - 2.2 - 2.2 - 2.2 - 2.2 - 2.2 - 2.2 - | 1100m                  | 1000m                 | 900m                  | 800m 2.3 7.6         | 700m                 | 600m                 | 500m                | 400m 2.3 7.1 | 300m | 200m<br>2.4<br>7.6 | 100m | 0m   | Avg. Stride Length   |