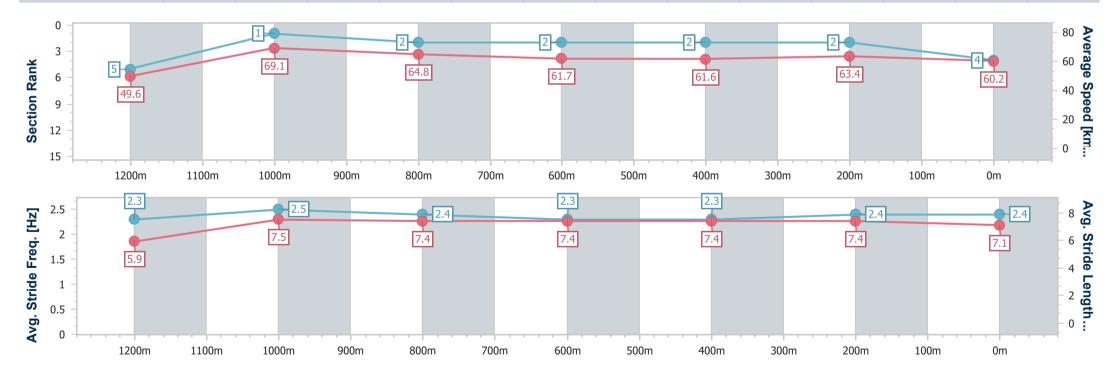

100m

| Horse/Jockey Name              | Third Time Round |
|--------------------------------|------------------|
| Final Rank                     | 4                |
| Fastest Section Time (Section) | 0:10.38 (1200m)  |
| Top Speed [km/h] (Section)     | 71.6 (Overall)   |
| Pace State                     | Finished         |

Race 3: International Women's Day Fillies and Mares BM65 Handicap - 1350m

08 March 2023 - 14:49

Track Rating: Good 4, Weather: Overcast, Rail Position: +9.5m Entire Course

| Section                | Overall                  | 1200m                    | 1000m                    | 800m                     | 600m                     | 400m                     | 200m                     |  |
|------------------------|--------------------------|--------------------------|--------------------------|--------------------------|--------------------------|--------------------------|--------------------------|--|
| Section Times          | 1:19.23 [4]<br>(0:10.96) | 1:08.27 [5]<br>(0:10.38) | 0:57.89 [1]<br>(0:11.15) | 0:46.74 [2]<br>(0:11.72) | 0:35.02 [2]<br>(0:11.72) | 0:23.30 [2]<br>(0:11.35) | 0:11.95 [2]<br>(0:11.95) |  |
| Average Speed [km/h]   | 49.6                     | 69.1                     | 64.8                     | 61.7                     | 61.6                     | 63.4                     | 60.2                     |  |
| Top Speed [km/h]       | 71.6                     | 71.6                     | 67.7                     | 62.9                     | 62.7                     | 64.7                     | 63.9                     |  |
| Avg. Dist. to Rail [m] | 8.1                      | 3.9                      | 1.3                      | 1.2                      | 0.6                      | 0.4                      | 1.0                      |  |
| Avg. Stride Freq. [Hz] | 2.3                      | 2.5                      | 2.4                      | 2.3                      | 2.3                      | 2.4                      | 2.4                      |  |
| Avg. Stride Length [m] | 5.9                      | 7.5                      | 7.4                      | 7.4                      | 7.4                      | 7.4                      | 7.1                      |  |