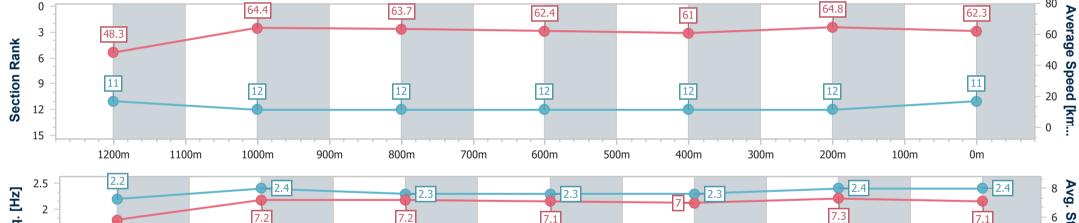

Race 3: International Women's Day Fillies and Mares BM65 Handicap - 1350m

08 March 2023 - 14:49

Track Rating: Good 4, Weather: Overcast, Rail Position: +9.5m Entire Course

| Section                | Overall                   | 1200m                     | 1000m                     | 800m                      | 600m                      | 400m                      | 200m                      |    |      |      |
|------------------------|---------------------------|---------------------------|---------------------------|---------------------------|---------------------------|---------------------------|---------------------------|----|------|------|
| Section Times          | 1:19.82 [11]<br>(0:11.28) | 1:08.54 [11]<br>(0:11.18) | 0:57.36 [12]<br>(0:11.35) | 0:46.01 [12]<br>(0:11.57) | 0:34.44 [12]<br>(0:11.80) | 0:22.64 [12]<br>(0:11.10) | 0:11.54 [12]<br>(0:11.54) |    |      |      |
| Average Speed [km/h]   | 48.3                      | 64.4                      | 63.7                      | 62.4                      | 61.0                      | 64.8                      | 62.3                      |    |      |      |
| Top Speed [km/h]       | 61.6                      | 65.8                      | 66.0                      | 63.7                      | 62.3                      | 66.2                      | 65.5                      |    |      |      |
| Avg. Dist. to Rail [m] | 1.6                       | 1.5                       | 1.2                       | 0.8                       | 0.7                       | 0.8                       | 2.9                       |    |      |      |
| Avg. Stride Freq. [Hz] | 2.2                       | 2.4                       | 2.3                       | 2.3                       | 2.3                       | 2.4                       | 2.4                       |    |      |      |
| Avg. Stride Length [m] | 5.8                       | 7.2                       | 7.2                       | 7.1                       | 7.0                       | 7.3                       | 7.1                       |    |      |      |
|                        |                           |                           |                           |                           |                           |                           |                           |    |      |      |
| 0 -                    |                           | 64.4                      |                           | 63.7                      |                           | 62.4                      |                           | 61 | 64.8 | 62.3 |